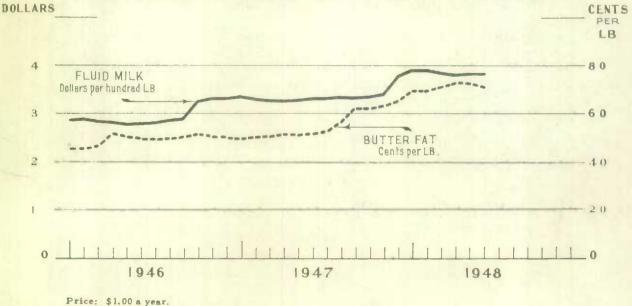

# DOMESTIC DISAPPEARANCE OF BUTTER\*

FARM PRICES OF FLUID MILK AND BUTTER FAT

The total butter supply in the month of July was 132 per cent less than that of the same month of 1947, while the domestic disappearance increased 82 per cent.

Wholesale butter prices at Montreal quoted by the Canadian Commodity Exchange averaged 67 7/8 cents per pound in July as against 49 7/8 cents in the same month last year. Cheese prices averaged  $33\frac{1}{2}$  cents as compared with 26 cents in July, 1947.

Milk used in dairy factory production was practically the same as June, 1947, only slight decreases occurring in Nova Scotia, Chtario and Manitoba.

Estimated farm income from dairying in June was approximately 29 per cent greater than for the same month of the previous year; and the average price of milk sold off farms for all purposes averaged 32.79 per hundred as against \$2.16 per hundred in the corresponding month of 1947.