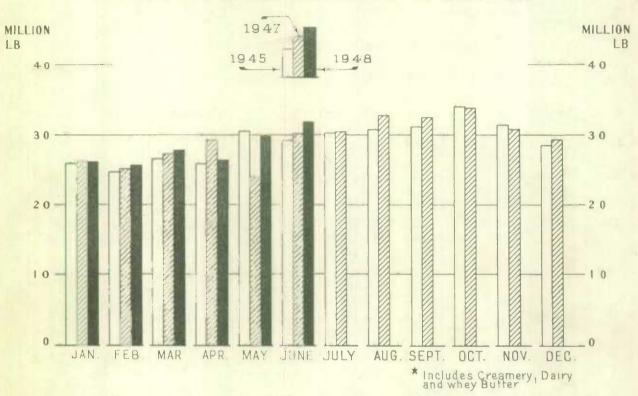

# DOMESTIC DISAPPEARANCE OF BUTTER\*

FARM PRICES OF FLUID MILK AND BUTTER FAT

## THE DAIRY POSITION IN BRIFF

The production of creamery butter in the month of July was one-half of one per cent less than that recorded in the same month of the preceding year. On a cumulative basis there was a reduction of  $2\frac{1}{2}$  per cent as compared with the output during the seven-month period of 1.747.

The total butter supply in the month of July was 132 per cent less than that of the same month of 1947, while the domestic disappearance increased 82 per cent.

Wholesale butter prices at Montreal quoted by the Canadian Commodity Exchange averaged 67 7/8 cents per pound in July as against 49 7/8 cents in the same month last year. Cheese prices averaged  $33\frac{1}{2}$  cents as compared with 26 cents in July, 1947.