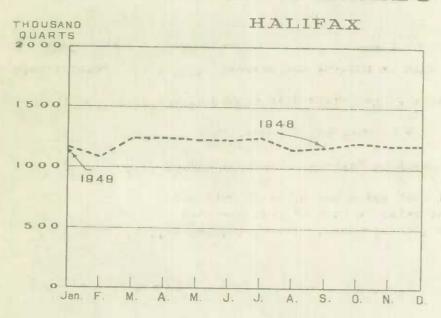

### MILK SALES

CALGARY

CUMULATIVE SALES

Milk Sales: Sales of fluid milk in these forty markets amounted to 147,866,000 pounds (57,312,000 quarts) during January. Compared with 147,262,000 pounds (57,078,000 quarts) in the same month of the previous year, an increase of nearly one-half of one per cent was indicated.