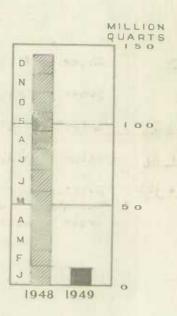

23-002

Historical File Copy Published by Authority of the Rt. Hon. C. D. Howe, M.P., Minister of Trade and Commerce

DOMINION BUREAU OF STATISTICS

MONTHLY STATISTICS





Dominion Statistician: Director, Agricultural Division: In Charge of Dairying Statistics:

Herbert Marshall C. V. Parker P. H. Ferguson

Series 3, Report No. 1

(JANUARY)

Published April 1, 1949

### MILK SALES





CALGARY



CUMULATIVE SALES



## CONTENTS

|           |                                                                                                                  | Fage         |
|-----------|------------------------------------------------------------------------------------------------------------------|--------------|
| Chart     | Sales of Fluid Milk in Halifax and Calgary                                                                       | Frontispiece |
| Text      | Monthly Statistics of the Fluid Milk Trade                                                                       | 1            |
| Table 1.  | Sales of Fluid Milk by Markets, January, 1949                                                                    | 2            |
| Table 11  | Sales of Fluid Cream