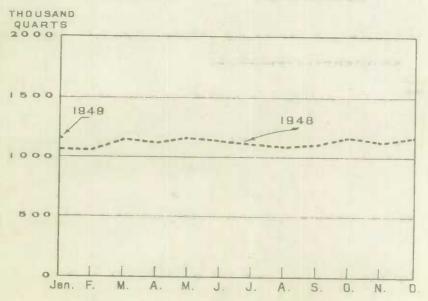

### MILK SALES

CALGARY

CUMULATIVE SALES

Milk Sales: Sales of fluid milk in these forty markets amounted to 147,866,000 pounds (57,312,000 quarts) during January. Compared with 147,262,000 pounds (57,078,000 quarts) in the same month of the previous year, an increase of nearly one-half of one per cent was indicated.