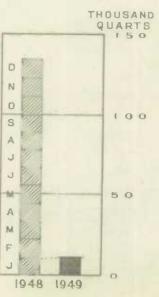

23-002

Historical File Copy Published by Authority of the Rt. Hon. C. D. Howe, M.P., Minister of Trade and Commerce

DOMINION BUREAU OF STATISTICS

MONTHLY STATISTICS





Dominion Statistician: Director, Agricultural Division: In Charge of Dairying Statistics:

Herbert Marshall C. V. Parker P. H. Ferguson

Series 3, Report No. 1

(JANUARY)

Published April 1, 1949

### MILK SALES





CALGARY



CUMULATIVE SALES



## CONTENTS

|           |                                                                                                                  | Fage         |
|-----------|------------------------------------------------------------------------------------------------------------------|--------------|
| Chart     | Sales of Fluid Milk in Halifax and Calgary                                                                       | Frontispiece |
| Text      | Monthly Statistics of the Fluid Milk Trade                                                                       | 1            |
| Table 1.  | Sales of Fluid Milk by Markets, January, 1949                                                                    | 2            |
| Table 11  | Sales of Fluid Cream by Markets, January, 1949