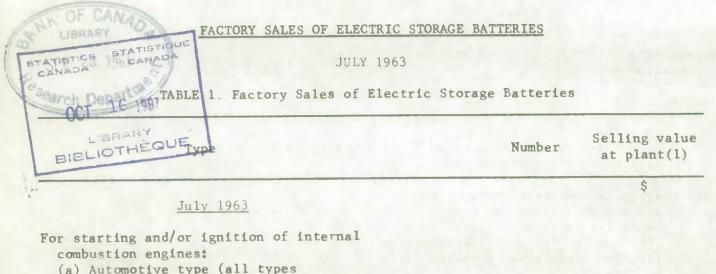

## OTTAWA - CANADA

Published by Authority of the Minister of Trade and Commerce

Vol. 28, No. 7

| (a) Automotive type (all types)<br>primarily to fit passenger cars<br>regardless of application)<br>(i) For initial installation | batteries | 28,548      | 301,122   |  |
|----------------------------------------------------------------------------------------------------------------------------------|-----------|-------------|-----------|--|
| <ul> <li>(ii) For replacement purposes</li> <li>(b) Heavy-duty transport, motor coach<br/>and bus and diesel starting</li> </ul> | n         | 140,394     | 1,153,156 |  |
| batteries (excluding marine):                                                                                                    | 19        | 1 / 0 1     | 25,196    |  |
| <ul><li>(i) For initial installation</li><li>(ii) For replacement purposes</li></ul>                                             | 88        | 1,481 6,102 | 91,810    |  |
| (c) Marine                                                                                                                       | 11        | 481         | 20,199    |  |
| For farm lighting<br>For railway service (excluding railroad                                                                     | cells     | 486         | 11,108    |  |
| signalling but including diesel start-<br>ing, air conditioning, car lighting)<br>For direct motive power (industrial            | 11        | 657         | 23,816    |  |
| truck, mine locomotive, etc.)<br>For all other purposes (including air-                                                          | 19        | 1,834       | 120,334   |  |
| craft, motorcycle, communication, etc.) .                                                                                        |           |             | 118,031   |  |
| Parts and supplies                                                                                                               |           |             | 38,178    |  |
| Totals                                                                                                                           |           |             | 1,902,950 |  |
|                                                                                                                                  |           |             |           |  |

 Factory selling value exclusive of sales tax or excise duties.
 <u>Note</u>: Firms which report monthly account for about 95 per cent of the total Canadian production of storage batteries.

... Figures not appropriate or not applicable.