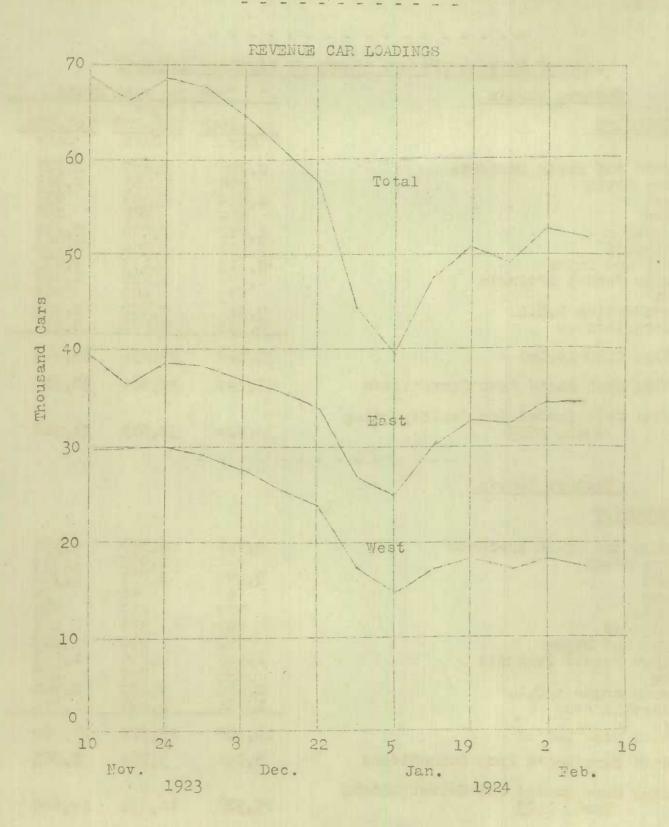

## REVENUE CAR LOADINGS

Cars of revenue freight loaded at stations in Canada during the week ended February 9th, 1924 aggregated 51,606, being a decrease from the previous week of 814 cars. The loadings in eastern Canada decreased only 36 cars but in western Canada the decrease was 778 cars.

Coal loading fell off 735 cars in the west and 716 cars in the east, while grain loading showed increases. Merchandise cars increased 298 cars in the east but decreased 316 cars in the west. Compared with the corresponding week last year; the total increase was 6,685 cars; 3,098 cars in eastern Canada and 3,587 cars in western Canada.