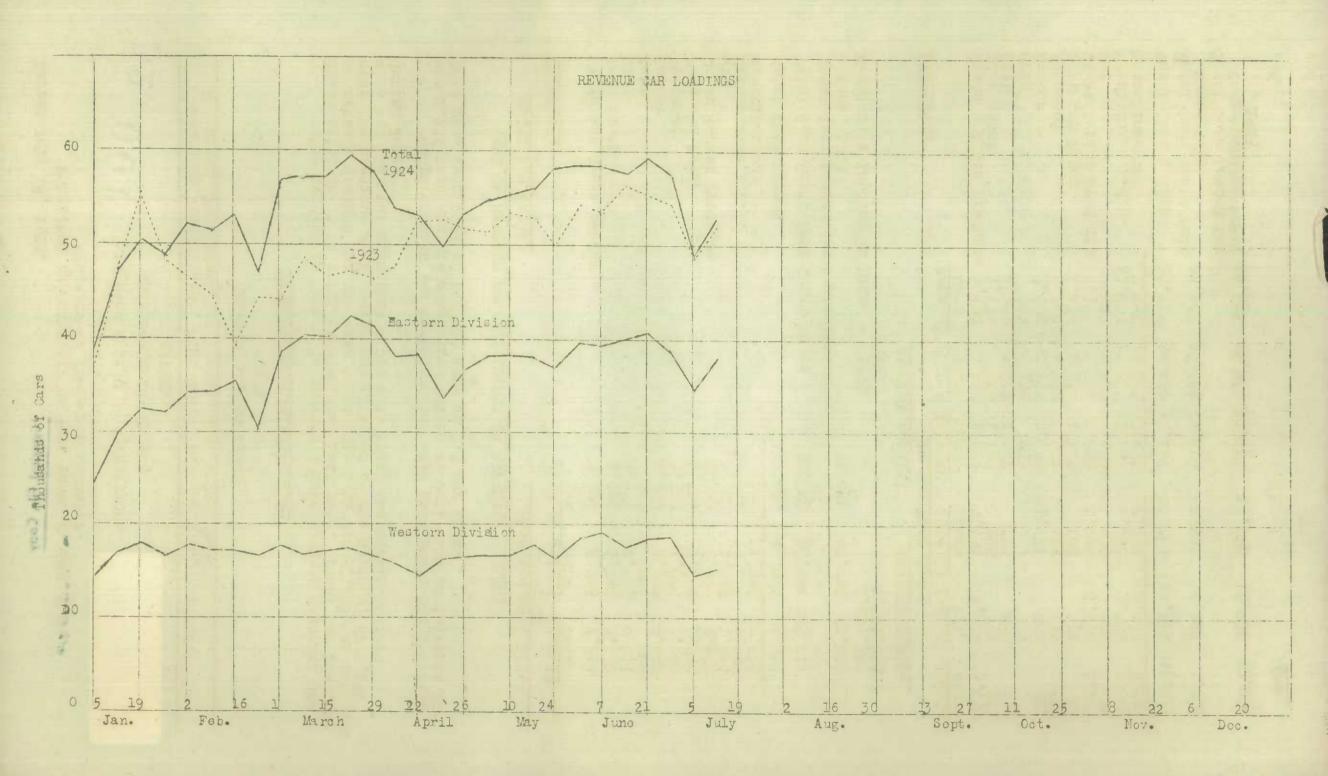

## Week Ended July 12th, 1924

Car loading in Canada is showing a more or less seasonal decline although it is still heavier than last year. Total car loadings of revenue freight for the week ended July 12th was 53.178, an increase over the previous week, which was affected by the holiday, of 4,132 cars but this was more than 5,000 cars below the weekly average during June.

Compared with the corresponding week last year, the increase was 1,176 cars and the cumulative totals to date show an increase for this year over 1923 of 115,502 cars or 8.3 per cent.

## CARS OF REVENUE FREIGHT LOADED ON CAMADIAN RAILWAYS

| TOTAL FOR CANADA                                                          | For the Week Ended                                                                                          |  |  |  |  |
|---------------------------------------------------------------------------|-------------------------------------------------------------------------------------------------------------|--|--|--|--|
| COMMODITY                                                                 | June 28 July 5 July 12 Cars Cars Cars                                                                       |  |  |  |  |
| Grain and Grain Products Live Stock Coal Coke Lumber Pul pwood            | 9,626 6,796 5,864 2,060 1,740 2,038 4,978 4,529 4,811 203 181 288 4,099 3,577 3,852 2,333 1,869 2,008       |  |  |  |  |
| Pulp and Paper Other Forest Froducts Ore Merchandise L.C.L. Miscellaneous | 1,521 1,415 1,790<br>2,593 2,200 2,471<br>1,408 1,605 1,441<br>15,834 13,668 16,055<br>12,845 11,366 12,560 |  |  |  |  |
| Total Cars Loaded                                                         | 57,500 48,946 53,178                                                                                        |  |  |  |  |
| Total Cars Rec'd from Connections Total Cars Loaded for Corresponding     | 30,759 28,981 25,214                                                                                        |  |  |  |  |
| Week, 1923 Cumulative Loading to Date - 1924 1923                         | 54,431 48,595 52,002<br>1,503,355<br>1,387,853                                                              |  |  |  |  |

|                          |         | EASTER | N CANADA. | WESTERN CANADA |        |            |
|--------------------------|---------|--------|-----------|----------------|--------|------------|
| COMMODITY                |         |        | For th    | e Week En      | ded    |            |
|                          | June 28 | July 5 | July 12   | June 28        | July 5 | July 12    |
|                          | Cars    | Cars   | Cars      | Cars           | Cars   | Cars       |
| Grain & Grain Product    | s 2,492 | 2,172  |           | 7,134          | 4,624  | 3,850      |
| Live Stock               | 1,174   | 979    |           | 886            | 761    | 901        |
| Coal                     | 4,202   | 3,967  |           | 776            | / _    |            |
| Lumber                   | 203     |        | 288       | 7 074          | 3      | 000        |
| TO                       | 3,025   |        | 1 821     | 1,074          | 380    | 982<br>187 |
| Pulp and Paper           | 1,413   |        | 1,722     | 108            | 51     | 68         |
| Other Forest Products    | 1,319   |        | 1,263     |                | -1,195 | 1,208      |
| Ore                      | 922     |        | 970       | 486            | 428    | 471        |
| Merchandise L.C.L.       | 11,802  | 10,282 | 12,197    | 4,032          | 3,386  | 3,858      |
| Miscellaneous            | 9.955   | 8.883  | 9,731     | 2,890          | 2,483  | 2,839      |
| Total Cars Loaded        | 38,717  | 34,436 | 38,155    | 18,783         | 14,510 | 15,023     |
| Total Cars Rec'd from    | 28,168  | 26,533 | 23 416    | 2,591          | 2 118  | 3 700      |
| Connections              | 20,100  | 20,755 | 23,710    | -1771          | 2,448  | 1,798      |
| Total Cars Loaded for    |         |        |           |                |        |            |
| Corresponding Week, 1923 | 40,956  | 36,869 | 39,037    | 13,475         | 11,726 | 12,965     |
| - 4                      |         |        |           |                |        |            |