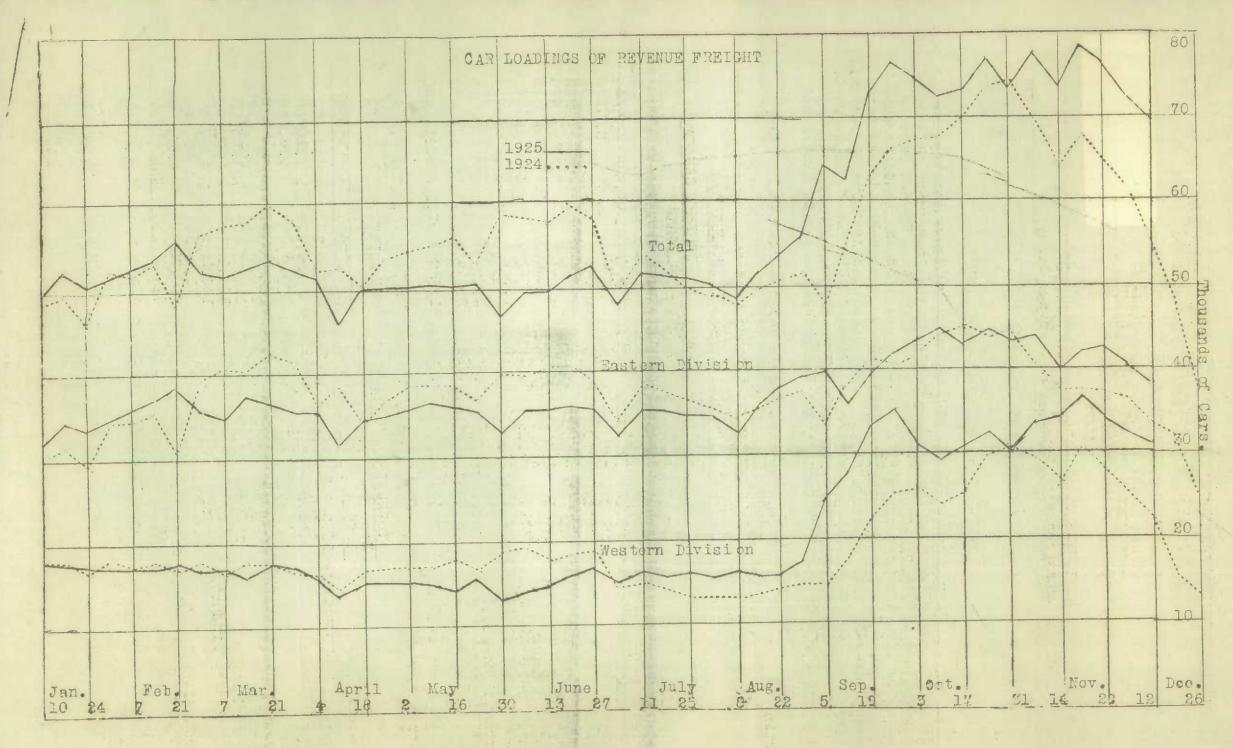

## REVENUE CAR LOADINGS FOR

WEEK ENDED DECEMBER 12TH, 1925

Car loadings are showing seasonal declines but they are still far above those of last year ind the decline this year is less precipitous. Total loadings for last week aggregated 69,449 cars, a decrease from the previous week's of 3,159 cars. Grain loadings continued heavy, last week being the sixth consecutive week and the ninth week this year that exceeded 20,000 cars. Coal loading showed a revival totalling 7660 cars. Lumber showed a decrease of 300 cars and pulpwood, a decrease of 555 cars; merchandise loadings were smaller by 442 cars but the big drop was in miscellaneous freight which showed a decrease of 1,668 cars.

The increase over last year's loadings was 14,545 cars, grain accounting for 10,347 cars of it.

CARS OF REVENUE FREIGHT LOADED ON CANADIAN RAILWAYS

| · · · ·                                                                                                                                                              |                                                                                             | EASTERN                                                                                       | CANADA                                                                                           | WESTERN CANADA                                                                                                      |                                                                                                                    |  |
|----------------------------------------------------------------------------------------------------------------------------------------------------------------------|---------------------------------------------------------------------------------------------|-----------------------------------------------------------------------------------------------|--------------------------------------------------------------------------------------------------|---------------------------------------------------------------------------------------------------------------------|--------------------------------------------------------------------------------------------------------------------|--|
|                                                                                                                                                                      |                                                                                             |                                                                                               | For the                                                                                          | Week ende                                                                                                           | d                                                                                                                  |  |
| COMMODITIES                                                                                                                                                          | Dec. 12<br>1925                                                                             | 3 Dec. 5<br>1925                                                                              | Dec. 13<br>1924                                                                                  | Dec. 12 D<br>1925 1                                                                                                 | ec. 5 Dec. 13<br>925 1924                                                                                          |  |
| Grain & Grain Products<br>Live Stock<br>Coal<br>Coke<br>Lumber<br>Pulpwood<br>Pulp and Paper<br>Other Forest Products<br>Ore<br>Merchandise, L.C.L<br>Miscellaneous  | 4,568<br>1,221<br>4,421<br>437<br>2,129<br>1,461<br>2,09<br>1,164<br>658<br>11,510<br>8,635 | 4,674<br>1,189<br>3,929<br>452<br>2,452<br>1,466<br>2,321<br>1,379<br>686<br>11,880<br>10,015 |                                                                                                  | 15,881 1<br>1,754<br>3,239<br>32<br>758<br>180<br>209<br>1,539<br>661<br>4,325                                      | $\begin{array}{cccccccccccccccccccccccccccccccccccc$                                                               |  |
| Total Cars Loaded<br>Total Cars Rec'd from                                                                                                                           | 38,097                                                                                      | 40,443                                                                                        | 33,024                                                                                           | 31,352 3                                                                                                            | 2,165 21,880                                                                                                       |  |
| Connections<br>COMMODITIES                                                                                                                                           | TOTAL                                                                                       | FOR CAN                                                                                       | 29,426<br>ADA<br>Dec. 13 _<br>1924                                                               |                                                                                                                     | 3,254 2,979<br>E TOTALS TO<br>TE<br>1924                                                                           |  |
| Grain & Grain Products<br>Live Stock<br>Coal<br>Coke<br>Lumber<br>Pulpwood<br>Pulp and Paper<br>Other Forest Products<br>Ore<br>Merchandise, L.C.L.<br>Miscellaneous | 20,249<br>2,975<br>7,660<br>469<br>2,867<br>1,641<br>2,302<br>2,703<br>1,319<br>15,835      | 21,331<br>3,087<br>6,731<br>488<br>3,167                                                      | 10,002<br>3,645<br>6,446<br>297<br>2,951<br>1,581<br>2,161<br>2,247<br>1,050<br>14,505<br>10,019 | 480,837<br>123,838<br>230,389<br>15,543<br>176,093<br>123,605<br>103,177<br>140,332<br>71,141<br>765,729<br>648,036 | 473,493<br>121,865<br>278,692<br>11,976<br>179,017<br>120,765<br>98,412<br>126,885<br>62,854<br>731,109<br>609,581 |  |
| Total Cars Loaded                                                                                                                                                    | 69,449                                                                                      | 72,608                                                                                        | 54,904                                                                                           | 2,878,720                                                                                                           | 2 071 610                                                                                                          |  |
| Total Cars Rec'd from<br>Connections                                                                                                                                 |                                                                                             |                                                                                               |                                                                                                  | 1,662,947                                                                                                           |                                                                                                                    |  |
|                                                                                                                                                                      |                                                                                             |                                                                                               |                                                                                                  |                                                                                                                     | OVER                                                                                                               |  |