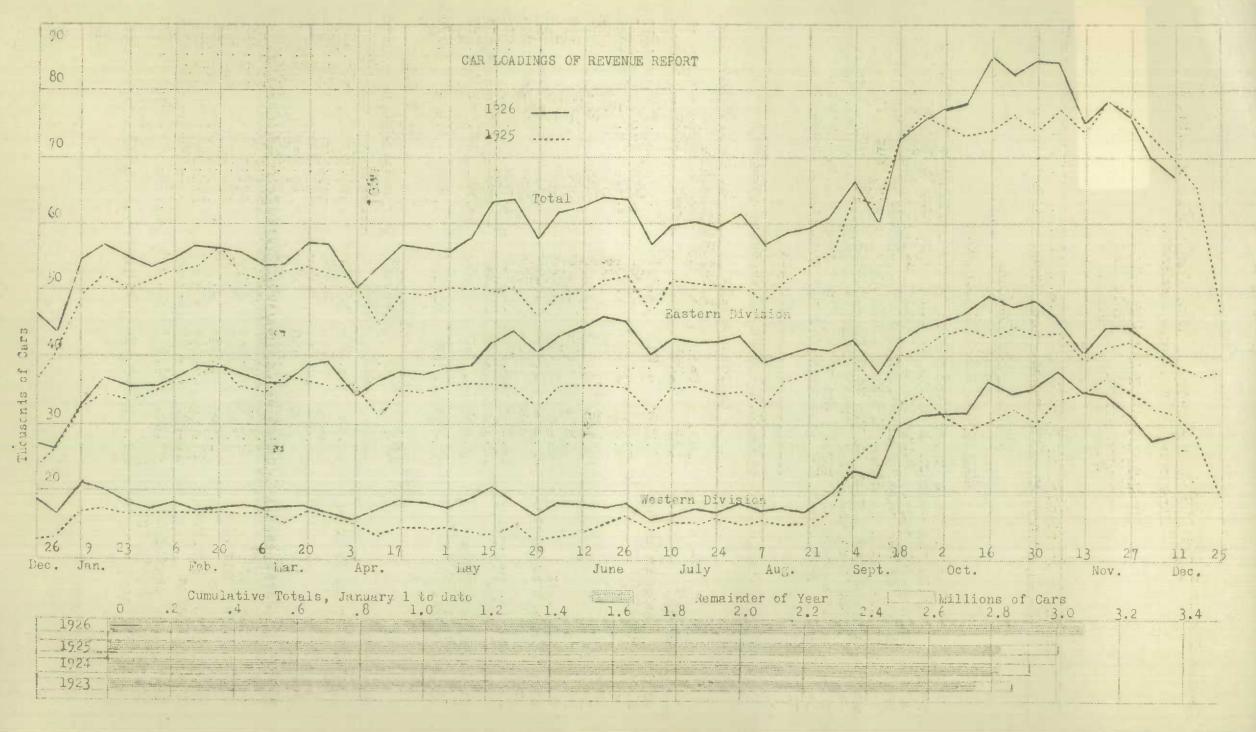

## REVENUE CAR LOADINGS FOR WEEK ENDED DECEMBER 11, 1926

For the week ended December 11 grain loadings were lighter than in 1925 in the eastern division by 1,149 cars and in the western division by 5,832 cars. Gains in the eastern division of 662 cars of merchandise, of **54**9 cars of miscellaneous freight and of 561 cars of coal kept the total loadings 716 cars above last year's, but although merchandise showed a gain in the western division of 506 cars, coal a gain of 1,325 cars and other forest products a gain of 392 cars, the total was less by 3,111 cars. The total for Canada was 2,595 cars less than in 1925 and 2,606 less than for the week ended December 4 this year.

## 

CARS OF REVENUE FREIGHT LOADED ON CANADIAN RAILWAYS

|                                                                                                                                                                                                                                   | . EASTERN CANADA WESTER                                                                                                                                                                                                                                                                                                                                                                                                                                                                       | N CANADA                                                                                                            |
|-----------------------------------------------------------------------------------------------------------------------------------------------------------------------------------------------------------------------------------|-----------------------------------------------------------------------------------------------------------------------------------------------------------------------------------------------------------------------------------------------------------------------------------------------------------------------------------------------------------------------------------------------------------------------------------------------------------------------------------------------|---------------------------------------------------------------------------------------------------------------------|
| COMMODITIES                                                                                                                                                                                                                       |                                                                                                                                                                                                                                                                                                                                                                                                                                                                                               | ec. 4 Dec. 12<br>226 1925                                                                                           |
| Grain & Grain Froducts<br>Live Stock<br>Coal<br>Coke<br>Lumber<br>Fulpwood<br>Fulp and Paper<br>Other Forest Products<br>Ore<br>Merchandise, L.C.L.<br>Miscellaneous<br>Total Cars Loaded                                         | 1,414 1,323 1,221 1,846<br>4,982 5,267 4,421 4,448<br>341 325 437 133<br>2,145 2,319 2,129 655<br>1,274 978 1,452 235<br>2,145 2,073 2,093 125<br>1,164 1,338 1,149 1,891<br>742 814 658 865<br>12,179 12,801 11,510 4,854<br>9,195 10,636 8,646 3,102                                                                                                                                                                                                                                        | $\begin{array}{cccccccccccccccccccccccccccccccccccc$                                                                |
| Total Cars Rec'd from<br>Connections                                                                                                                                                                                              | 33,786 33,595 31,126 3,590                                                                                                                                                                                                                                                                                                                                                                                                                                                                    |                                                                                                                     |
| CCMMODITIES                                                                                                                                                                                                                       | TOTAL FOR CANADA   CUMULATI     Dec. 11 Dec. 4 Dec. 12   TO I     1926   1925   1926                                                                                                                                                                                                                                                                                                                                                                                                          |                                                                                                                     |
| Grain & Grain Products<br>Live Stock<br>Coal<br>Coke<br>Lumber<br>Pulpwood<br>Pulp and Paper<br>Other Forest Products<br>Ore<br>Merchandise, L.C.L.<br>Miscellaneous<br>Total Cars Loaded<br>Total Cars Rec'd from<br>Connections | 13,298 $14,272$ $20,279$ $481,696$ $3,260$ $3,068$ $2,972$ $112,911$ $9,430$ $9,684$ $7,644$ $310,222$ $474$ $422$ $469$ $18,744$ $474$ $422$ $469$ $18,744$ $3,800$ $3,013$ $2,874$ $176,979$ $1,509$ $1,147$ $1,634$ $122,193$ $2,270$ $2,211$ $2,302$ $116,105$ $3,055$ $3,085$ $2,648$ $150,918$ $1,625$ $1,645$ $1,309$ $86,053$ $17,035$ $17,304$ $15,858$ $809,420$ $12,297$ $13,766$ $11,457$ $706,922$ $67,051$ $69,657$ $69,446$ $3,092,363$ $37,376$ $36,827$ $34,292$ $1,850,588$ | 476,423   121,762   222,773   15,277   174,274   19,217   101,880   137,874   70,025   25,218   640,035   3,834,758 |
| CONNECCIONS .                                                                                                                                                                                                                     |                                                                                                                                                                                                                                                                                                                                                                                                                                                                                               | <u>OVER</u>                                                                                                         |