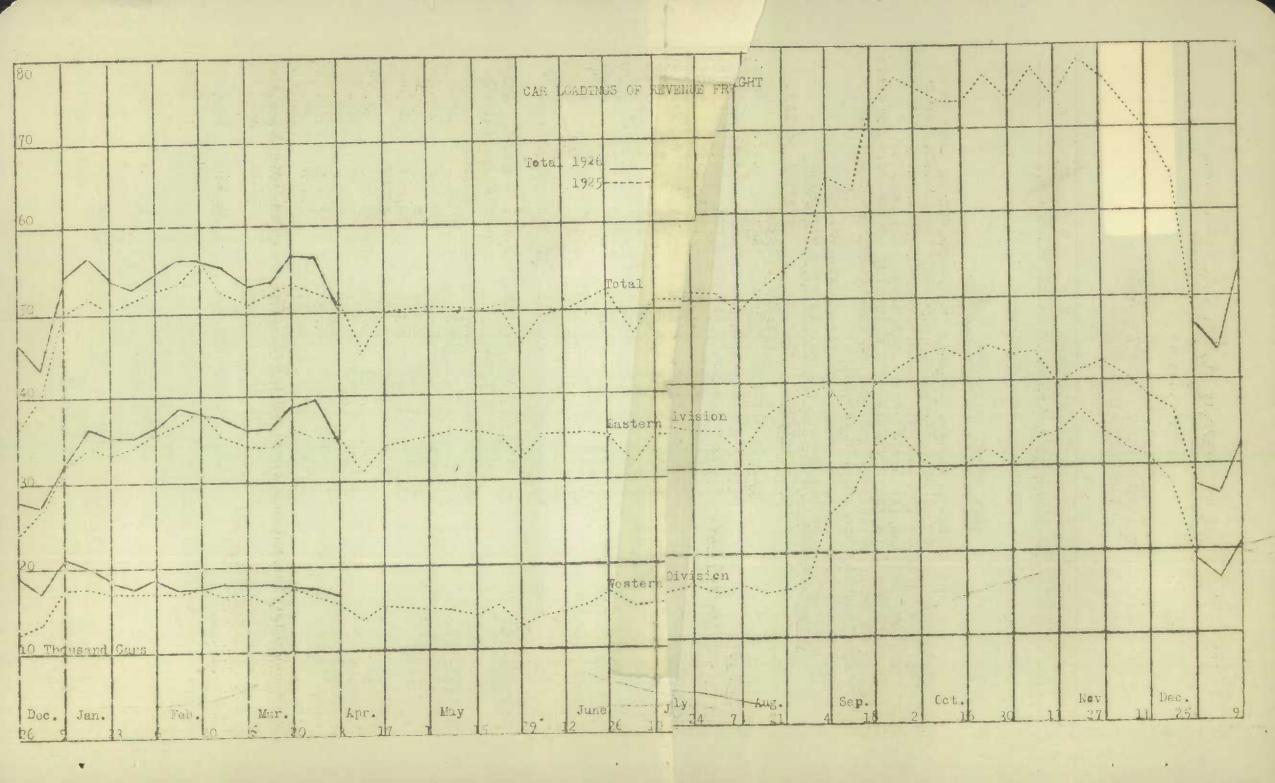

## WEEK ENDED APRIL 3RD, 1926.

The decrease in car loadings in Canada during last week was due to the holiday on Good Friday and although the loadings were 1,214 cars below those for the week ended April 4, 1925, they were 4,965 cars over the loadings for Easter week last year. The holiday caused reductions from the previous week's loading in practically every commodity in both the eastern and western divisions, coal and ore in the west showing the only increases.