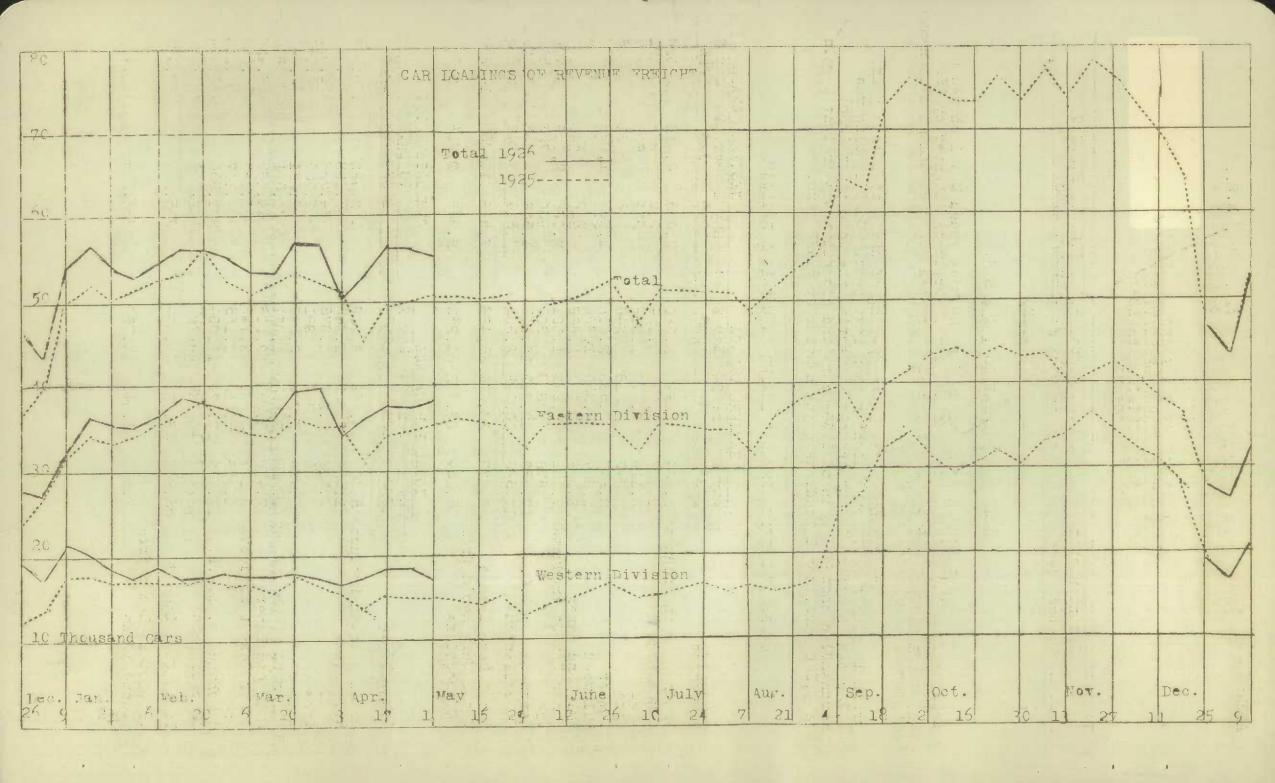

## REVENUE CAR LOADINGS FOR

## WEEK ENDED MAY 1ST, 1 9 2 6.

Car loadings in Canada for the week ended May 1 showed a decline from the previous week of 154 cars. Grain was lighter by 759 cars, pulpwood declined 341 cars, coal increased 513 cars and miscellaneous freight was heavier by 382 cars.

On account of the later opening of navigation this year, grain loading was 507 cars lighter than last year. Coal loading was 1,738 cars heavier, labour troubles affecting the loading in 1925, merchandise showed a gain of 1,268 cars and miscellaneous freight a gain of 1,550 cars, total loadings being heavier by 5,463 cars.

## . CARS OF REVENUE FREIGHT LOADED ON CANADIAN RAILWAYS

|                                                                                                                                       | . E                                       | EASTERN CANADA                                                                        |                                                                                                 |   | WESTERN CANADA                                                        |                                                             |                                                                                                              |
|---------------------------------------------------------------------------------------------------------------------------------------|-------------------------------------------|---------------------------------------------------------------------------------------|-------------------------------------------------------------------------------------------------|---|-----------------------------------------------------------------------|-------------------------------------------------------------|--------------------------------------------------------------------------------------------------------------|
|                                                                                                                                       | May 1                                     | Apr. 24                                                                               | May 2                                                                                           | : |                                                                       |                                                             | 4 May 2                                                                                                      |
| COMMODITIES                                                                                                                           |                                           | 1926                                                                                  |                                                                                                 |   |                                                                       |                                                             |                                                                                                              |
| Grain & Grain Product<br>Live Stock<br>Coal<br>Coke<br>Lumber<br>Pulpwood                                                             | s 1,834<br>1,037<br>3,114<br>349<br>2,647 | 1,847<br>1,088<br>2,570<br>316<br>2,539                                               | 2,980<br>1,154<br>1,268<br>246<br>2,608                                                         |   | 3,665<br>915<br>599<br>36<br>1,087                                    | 4,411<br>969<br>630<br>31<br>1,096                          | 3,026<br>1,091<br>707<br>35<br>977                                                                           |
| Pulp and Paper Other Forest Products Ore Merchandise, L.C.L.                                                                          | 1,854<br>2,238<br>1,111<br>676<br>12,856  | 2,256<br>2,133<br>1,242<br>636<br>12,689                                              | 1,866<br>1,021<br>605                                                                           |   | 130<br>240<br>2,066<br>830<br>4,506                                   | 69<br>247<br>2,119<br>753<br>4,685                          | 73<br>150<br>1,728<br>550<br>3,979                                                                           |
| Miscellaneous                                                                                                                         | 10,563                                    | 10.048                                                                                |                                                                                                 |   | 3,514                                                                 | 3,647                                                       | 2,592                                                                                                        |
| Total Cars Loaded<br>Total Cars Rec'd from<br>Connections                                                                             | 38,279                                    | 37,364<br>36,722                                                                      | 35,496                                                                                          |   | 17,588                                                                | 18,657                                                      | 14,908                                                                                                       |
| 0011110 9 0 20116                                                                                                                     | 00,104                                    | 00,120                                                                                | 00, 202                                                                                         |   | ۵,000                                                                 | 6,110                                                       | 2,000                                                                                                        |
|                                                                                                                                       | TOTAL FOR CANADA May 1 Apr. 24 May 2      |                                                                                       |                                                                                                 |   | CUMULATIVE TOTALS TO DATE                                             |                                                             |                                                                                                              |
| COMMODITIES                                                                                                                           | 1926                                      | 1926                                                                                  | 1925                                                                                            |   | 19.                                                                   | 1925                                                        |                                                                                                              |
| Grain & Grain Product Live Stock Coal Coke Lumber Pulpwood Pulp and Paper Other Forest Products Cre Merchandise, L.C.L. Miscellaneous |                                           | 6,258<br>2,057<br>3,200<br>347<br>3,635<br>2,325<br>2,380<br>3,361<br>1,389<br>17,374 | 6,006<br>2,245<br>1,975<br>281<br>3,585<br>1,771<br>2,016<br>2,749<br>1,155<br>16,094<br>12,527 |   | 112,<br>35,<br>74,<br>56,<br>60,<br>44,<br>60,<br>24,<br>261,<br>198, | 482<br>022<br>566<br>755<br>521<br>581<br>069<br>183<br>117 | 108,406<br>38,286<br>71,510<br>5,160<br>53,338<br>60,635<br>36,437<br>53,009<br>20,114<br>249,494<br>180,083 |
| Total Cars Loaded                                                                                                                     | 55,867                                    | 56 001                                                                                | 50 101                                                                                          |   | 075                                                                   | חח ז                                                        | 000 400                                                                                                      |
| Total Cars Rec'd from Connections                                                                                                     |                                           |                                                                                       | 50,404<br>32,760                                                                                |   | 935,2<br>636,2                                                        |                                                             | 876,462<br>573,710                                                                                           |
|                                                                                                                                       |                                           |                                                                                       |                                                                                                 |   |                                                                       |                                                             | OVER                                                                                                         |