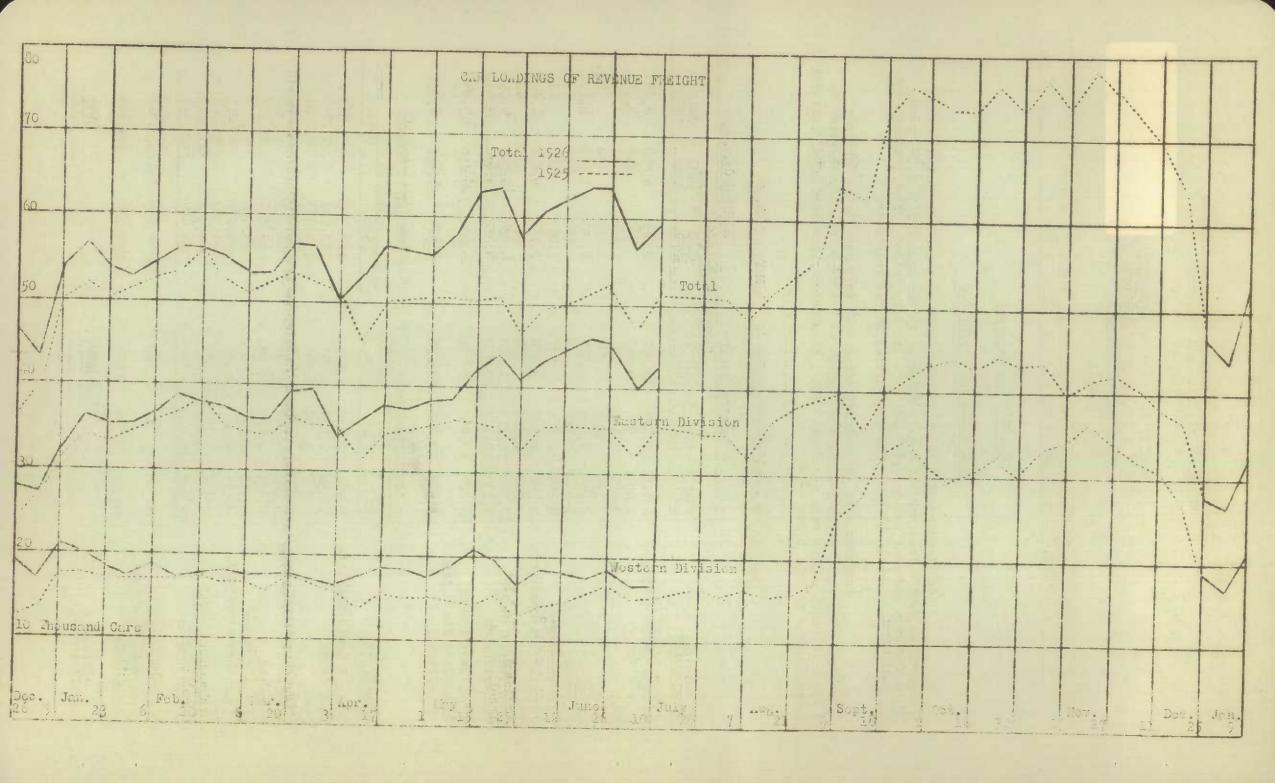

## REVENUE CAR LOADINGS FOR WEEK ENDED JULY 10TH, 1926

Car loadings for the week ended July 10 showed an increase over the previous week's loadings, which were affected by the holiday, of 2,943 cars. Grain showed a seasonal decline of 1,027 cars and coke, other forest products and ore also showed decreases; all other commodities showed increases.

Compared with the corresponding week last year total loadings increased 7,925 cars; grain loading was lighter by 377 cars, coal was heavier by 3,791 cars (coal miners were on strike 1925), merchandise increased 1,482 cars and miscellaneous freight 2,242 cars.