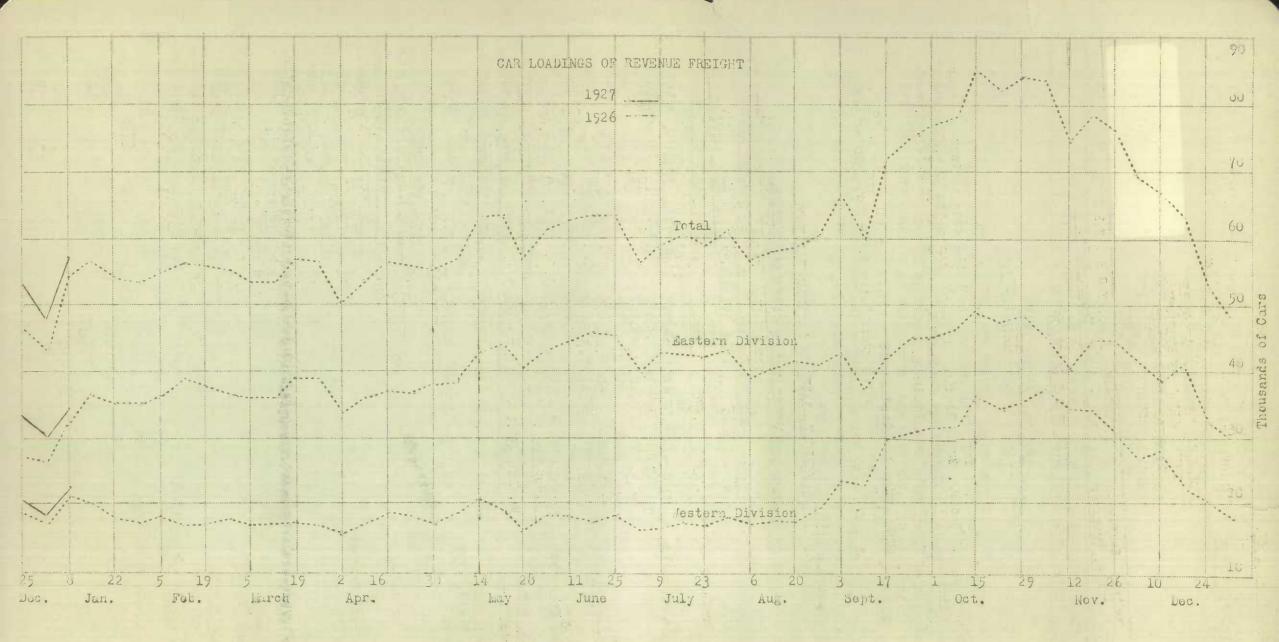

## REVENUE CAR LOADINGS FOR

WEEK ENDED JANUARY 8TH, 1927

Nc. 4-1

Car loadings for the first week in 1927 showed an increase over the previous week of 8,869 cars. Grain loading picked up increasing by 2,251 cars. Coal showed an increase of 1,028 cars and merchandise an increase of 2,305. The holiday the previous week affected the loadings.

Compared with the loadings of the week ended January 9, 1925, the total loadings were heavier by 2,956 cars, grain being 1,544 cars heavier and merchandise showing a gain of 1,083 cars.

CARS OF REVENUE FREIGHT LOADED ON CANADIAN RAILWAYS