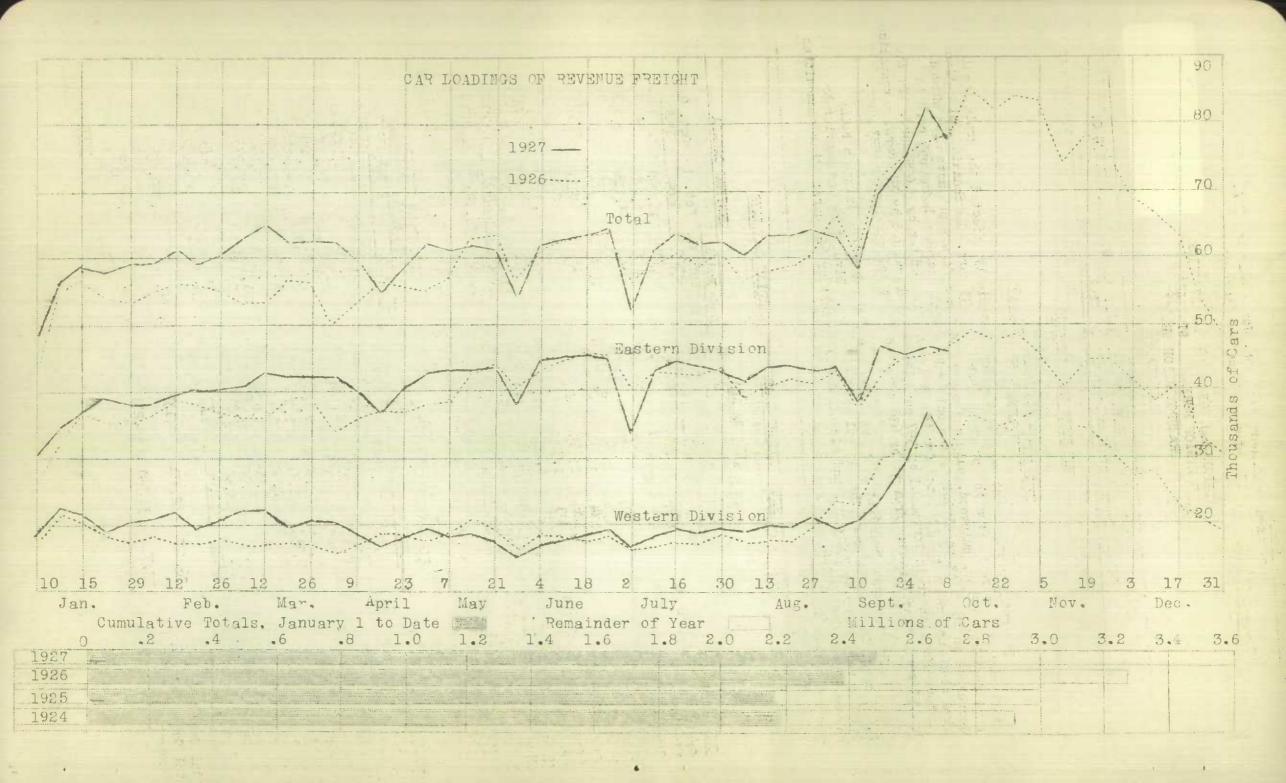

## REVENUE CAR LOADINGS FOR

WEEK ENDING OCTOBER 8TH, 1927 (40th Week)

The rainy weather last week in the west materially affected the grain loading which showed a decrease from the previous week of 4,593 cars. Merchandise, miscellaneous freight, lumber, pulpwood, pulp and paper and other forest products also showed decreases in the western division, the only substantial increase being 659 cars in live stock and the total loadings for the division were lighter by 5,025 cars. In the eastern division grain increased by 397 cars, but coal decreased by 326 cars, merchandise by 251 cars, miscellaneous freight by 634 cars and the total was less by 523 cars.

The decrease from last year was 1,253 cars, the decrease in grain being 2,035 cars, in coal 794 cars, and in pulpwood 432 cars. Live stock was heavier by 1,189 cars, lumber by 302 cars, and miscellaneous freight by 645 cars; other commodities showed minor differences.

CARS OF REVENUE FREIGHT LOADED ON CANADIAN RAILWAYS

|                                      | EASTERN CANADA                           |            |         |        | WESTERN CANADA               |                                                                                                                                                                                                                                                                                                                                                                                                                                                                                                                                                                                                                                                                                                     |                  |
|--------------------------------------|------------------------------------------|------------|---------|--------|------------------------------|-----------------------------------------------------------------------------------------------------------------------------------------------------------------------------------------------------------------------------------------------------------------------------------------------------------------------------------------------------------------------------------------------------------------------------------------------------------------------------------------------------------------------------------------------------------------------------------------------------------------------------------------------------------------------------------------------------|------------------|
|                                      |                                          |            | For the | e Week | Ended                        |                                                                                                                                                                                                                                                                                                                                                                                                                                                                                                                                                                                                                                                                                                     |                  |
| 00151055555                          | Oct. 8                                   | Oct. 1     |         |        | Oct. 8                       | 0ct. 1                                                                                                                                                                                                                                                                                                                                                                                                                                                                                                                                                                                                                                                                                              | Oct. 9           |
| COMMODITIES                          | 1927                                     | 1927       | 1926    |        | 1927                         | 1927                                                                                                                                                                                                                                                                                                                                                                                                                                                                                                                                                                                                                                                                                                | 1926             |
| Grain & Grain Products               | 4,507                                    | 4,145      | 3,633   |        | 11,499                       | 16,092                                                                                                                                                                                                                                                                                                                                                                                                                                                                                                                                                                                                                                                                                              | 14,408           |
| Live Stock                           | 1,494                                    | .1,402     | 1,307   | •      | 2,139                        | 1,480                                                                                                                                                                                                                                                                                                                                                                                                                                                                                                                                                                                                                                                                                               | 1,137            |
| Coal                                 | 5,424                                    | 5,750      | 6,055   |        | 3,206                        | 3,116                                                                                                                                                                                                                                                                                                                                                                                                                                                                                                                                                                                                                                                                                               | 3,369            |
| Coke                                 | 442                                      | 430        | 257     |        | 83                           | 48                                                                                                                                                                                                                                                                                                                                                                                                                                                                                                                                                                                                                                                                                                  | 74               |
| Lumber                               | 2,756                                    | 2,586      | 2,553   |        | 1,190                        | 1,222                                                                                                                                                                                                                                                                                                                                                                                                                                                                                                                                                                                                                                                                                               | 1,091            |
| Pulpwood                             | 1,184                                    | 1,114      | 1,717   |        | 169                          | 211                                                                                                                                                                                                                                                                                                                                                                                                                                                                                                                                                                                                                                                                                                 | 68               |
| Pulp and Paper                       | 2,126                                    | 2,065      | 2:,237  |        | 193                          | 260                                                                                                                                                                                                                                                                                                                                                                                                                                                                                                                                                                                                                                                                                                 | 202              |
| Other Forest Products                | 1,409                                    | 1,308      | 1,432   |        | 1,379                        | 1,694                                                                                                                                                                                                                                                                                                                                                                                                                                                                                                                                                                                                                                                                                               | 1,572            |
| Ore                                  | 931                                      | 1,111      | 1,239   | 1.000  | 966                          | 909                                                                                                                                                                                                                                                                                                                                                                                                                                                                                                                                                                                                                                                                                                 | 872              |
| Merchandise, L.C.L.                  | 12,735                                   | 12,986     | 13,233  |        | 5,683                        | 5,822                                                                                                                                                                                                                                                                                                                                                                                                                                                                                                                                                                                                                                                                                               | 4,957            |
| Miscellaneous                        | 12,756                                   | 13,390     | 12,596  |        | 4,612                        | 5,290                                                                                                                                                                                                                                                                                                                                                                                                                                                                                                                                                                                                                                                                                               | 4,127            |
| Total Cars Loaded                    | 45,764                                   | 46,287     | 46,259  |        | 31,119                       | 36,144                                                                                                                                                                                                                                                                                                                                                                                                                                                                                                                                                                                                                                                                                              | 31,877           |
| Total Cars Rec'd from                |                                          |            |         |        | 2-12                         | 2-1-                                                                                                                                                                                                                                                                                                                                                                                                                                                                                                                                                                                                                                                                                                | 2-,-11           |
| Connections                          | 34,895                                   | 35,474     | 35,640  |        | 3,436                        | 3,067                                                                                                                                                                                                                                                                                                                                                                                                                                                                                                                                                                                                                                                                                               | 2,631            |
|                                      | TOTAT                                    | TOD CANTA. | DA      |        | AIDOT                        |                                                                                                                                                                                                                                                                                                                                                                                                                                                                                                                                                                                                                                                                                                     |                  |
|                                      | TOTAL FOR CAMADA<br>Oct. 3 Oct. 1 Oct. 9 |            |         |        | CUMULATIVE TOTALS<br>TO DATE |                                                                                                                                                                                                                                                                                                                                                                                                                                                                                                                                                                                                                                                                                                     |                  |
| CCMMODITIES .                        | 1927                                     | 1927       | 1926    | -      | 1927                         | and the second se | 1926             |
|                                      |                                          |            |         |        |                              |                                                                                                                                                                                                                                                                                                                                                                                                                                                                                                                                                                                                                                                                                                     | 1920             |
| Grain & Grain Products<br>Live Stock | 16,006                                   | 20,237     | 18,041  |        | 291,33                       |                                                                                                                                                                                                                                                                                                                                                                                                                                                                                                                                                                                                                                                                                                     | 02,551           |
| Coal                                 | 3,633                                    | 2,882      | .2,444  |        | 85,76                        |                                                                                                                                                                                                                                                                                                                                                                                                                                                                                                                                                                                                                                                                                                     | 84,172           |
| Coke                                 | 8,630                                    | 8,866      | 9,424   |        | 269,48                       |                                                                                                                                                                                                                                                                                                                                                                                                                                                                                                                                                                                                                                                                                                     | 26,203           |
| Lumber                               | 525                                      | 478        | 331     |        | 13,20                        |                                                                                                                                                                                                                                                                                                                                                                                                                                                                                                                                                                                                                                                                                                     | 14,471           |
| Puinwood                             | 3,946                                    | 3,808      | 3,644   |        | 152,43                       |                                                                                                                                                                                                                                                                                                                                                                                                                                                                                                                                                                                                                                                                                                     | 46,563           |
| Pulp and Paper                       | 1,353 2,319                              | 1,325      | 1,785   |        | 126,49                       |                                                                                                                                                                                                                                                                                                                                                                                                                                                                                                                                                                                                                                                                                                     | 09,086           |
| Other Forest Products                | 2,788                                    | 3,002      | 2,439   |        | 88,46                        |                                                                                                                                                                                                                                                                                                                                                                                                                                                                                                                                                                                                                                                                                                     | 95,642           |
| Ore                                  | 1,897                                    | 2,020      | 2,111   |        | 121,73                       |                                                                                                                                                                                                                                                                                                                                                                                                                                                                                                                                                                                                                                                                                                     | 23,935           |
| Merchandise, L.C.L.                  | 18,418                                   | 18,808     | 18,190  |        | 67,20                        |                                                                                                                                                                                                                                                                                                                                                                                                                                                                                                                                                                                                                                                                                                     | 59,390<br>52,475 |
| Miscellaneous                        | 17,368                                   | 18,680     | 16,723  |        | -593,76                      |                                                                                                                                                                                                                                                                                                                                                                                                                                                                                                                                                                                                                                                                                                     | 56,166           |
|                                      | -1,700                                   |            | 10,10   |        | 171,10.                      | 2 20                                                                                                                                                                                                                                                                                                                                                                                                                                                                                                                                                                                                                                                                                                | 00,100           |
| Total Cars Loaded                    | 76,883                                   | 82,431     | 70 776  |        | 2 lior and                   | 0.7                                                                                                                                                                                                                                                                                                                                                                                                                                                                                                                                                                                                                                                                                                 |                  |
| Total Cars Rec'd from                | 10,00)                                   | 02,431     | 78,136  |        | 2,496,809                    | 2,39                                                                                                                                                                                                                                                                                                                                                                                                                                                                                                                                                                                                                                                                                                | 90,654           |
| Connections                          | 33,331                                   | 38,541     | 78 271  |        | 1 500 50                     | 7 7 14                                                                                                                                                                                                                                                                                                                                                                                                                                                                                                                                                                                                                                                                                              | 17 077           |
|                                      | JO, J)T                                  | 20,241     | 38,271  |        | 1,509,59                     | 2 1,49                                                                                                                                                                                                                                                                                                                                                                                                                                                                                                                                                                                                                                                                                              | 93,077           |
|                                      |                                          | -12        |         |        | 1.                           |                                                                                                                                                                                                                                                                                                                                                                                                                                                                                                                                                                                                                                                                                                     | A 1757           |