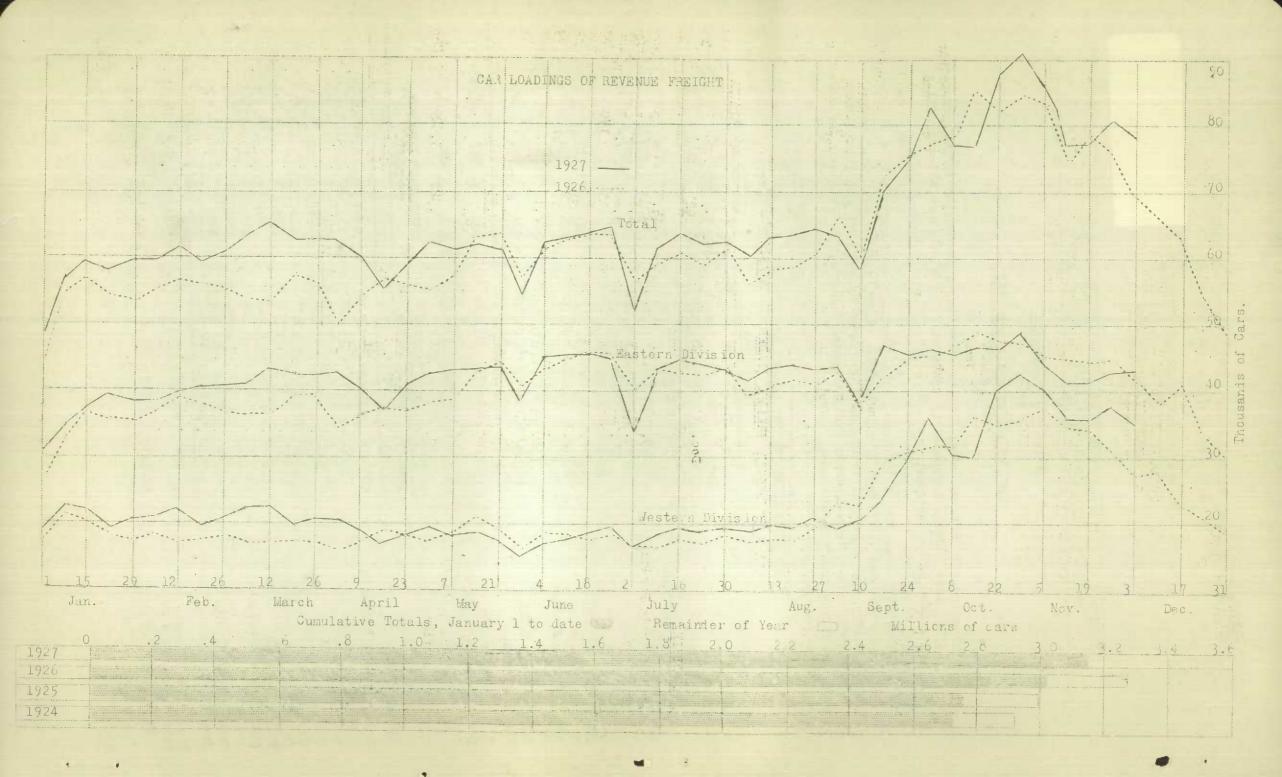

## REVENUE CAR LOADINGS FOR FOR SHEW ENDING DECEMBER 3RD, 1927 (48th Week)

Car loadings for the week ended December 3 showed a decrease from the previous week's of 2,530 cars. Grain decreased by 2,125 cars, live stock by 473 cars and miscellaneous freight by 398 cars.

Compared with last year's loadings, total loadings were heavier by 8,411 cars. The large increase was 7,215 cars of grain, cold, storm, weather last year being a factor in this. Coal increased by 652 cars, pulpwood by 399 cars and other forest products by 455 cars. Miscellaneous freight showed a decrease of 687 cars and other commodities showed minor differences.

## CARS OF REVENUE FREIGHT LOADED ON CANADIAN RAILWAYS

EASTERN CANADA

|                        | EASTERN CANADA WESTERN CANADA |                                    |         |     |                 |         |         |        |  |
|------------------------|-------------------------------|------------------------------------|---------|-----|-----------------|---------|---------|--------|--|
|                        | For the Week Ended            |                                    |         |     |                 |         |         |        |  |
| COMMODITIES            | Dec. 3                        | Nov. 26                            | Dec. 4  | Dec | 0.3             | Nov.    | 26 I    | Dec. 4 |  |
| OCAMIODITIF.5          | 1927                          | 1927                               | 1926    | 10  |                 | 1927    |         | 1926   |  |
| 7                      |                               |                                    |         | -   |                 |         |         | 1 /20  |  |
| Grain & Grain Products | 5,803                         | 5,690                              | 4,013   | 18  | 724             | 17,9    | 60      | 10 000 |  |
| Live Stock             | 1,501                         | 1,556                              | 1,323   | -   |                 |         |         | 10,299 |  |
| Coal                   | 5,543                         | 4,755                              |         |     | .795            | 2,2     |         | 1,762  |  |
| Coke                   | 287                           |                                    | 5,267   | 4   | 1,804           |         |         | 4,428  |  |
| Lumber                 |                               | 286                                | 325     |     | 114             |         | 70      | 97     |  |
| Pulpwood               | 2,299                         | 2,494                              | 2,319   |     | 642 690         |         | 701     |        |  |
| Pulp and Paper         | 1,333                         | 1,184                              | 979     |     | 214             | 1       | 71      | 169    |  |
| Other Forest Products  | 2,008                         | 2,122                              | 2,072   |     | 281             | 5       | 34      | 138    |  |
| Ore                    | 1,407                         | 1,374                              | 1,338   | 2   | ,133            | 2,1     |         | 1,747  |  |
|                        | 632                           | 731                                | 814     |     | 955             | -       | 20      | 831    |  |
| Merchandise, L.C.L.    | 12,526                        | 12,415                             | 12,801  | 5   | ,028            | 5,3     |         | 4,508  |  |
| Miscellaneous          | 9,776                         | 10,189                             | 10,637  |     | ,318            | 3,30    |         |        |  |
| Total Cars Loaded      |                               |                                    |         |     |                 | 2,70    | 2)      | 3,144  |  |
| Total Cars Rec'd from  | 43,115                        | 42,796                             | 41,888  | 35  | ,008            | 37,85   | 57 8    | 27,824 |  |
| Compact:               |                               |                                    |         |     |                 |         |         | .,     |  |
| Connections            | 28,993                        | 30,240                             | 33,596  | 3   | ,320            | 3,52    | 00      | 3,248  |  |
|                        |                               |                                    |         | 1   | , ,             | 2,7     | - )     | ),270  |  |
|                        |                               | TOTAL FOR CANADA CUMULATIVE TOTALS |         |     |                 |         |         |        |  |
| COMMENTE               | Dec. 3                        | Nov. 26                            | Dec. 4  |     |                 | TO DATE |         |        |  |
| COMMODITIES            | 1927                          | 1927                               | 1926    |     | 192             |         | 1926    |        |  |
| Grain & Grain Products | 21,527                        | 23,652                             | 711 770 |     |                 |         |         |        |  |
| Live Stock             | 3,296                         |                                    | 14,312  |     | 474,            |         | 468,    |        |  |
| Coal                   |                               | 3,769                              | 3,085   |     | 115,            |         | 109,    | 750    |  |
| Ooke                   | 10,347                        | 9,592                              | 9,695   |     | 341,            |         | 300,    | 809    |  |
| Lumber                 |                               | 456                                | 422     |     | 17,500 18,293   |         |         |        |  |
| Pulpwood               | 2,941                         | 3,184                              | 3,020   |     | 178,953 174,690 |         |         |        |  |
|                        | 1,547                         | 1,355                              | 1,148   |     | 136,            |         | 120,    |        |  |
| Pulp and Paper         | 2,289                         | 2,356                              | 2,210   |     | 106,            |         |         |        |  |
| Other Forest Products  | 3,540                         | 3,498                              | 3,085   |     | 146,            |         |         |        |  |
| Ore                    | 1,587                         | 1,551                              | 1,645   |     |                 |         | 14/,    | 168    |  |
| Merchandise, L.C.L.    | 17,554                        | 17,748                             | 17,309  |     | 82,             |         | 84,     |        |  |
| Miscellaneous          | 13,094                        | 13,492                             |         | 1   | 828,            |         | 792,    |        |  |
| Motel Communication    |                               |                                    | 13,781  |     | 722,            | 075     | 694,    | 640    |  |
| Total Cars Loaded      | 78,123                        | 80,653                             | 69,712  | . 3 | ,150,           | 302     | 3,025,  | 5.71   |  |
| Total Cars Tec'd from  |                               | -1                                 |         |     | , - , - , .     |         | ), 00), | 7)1    |  |
| Connections            | 32,313                        | 33,769                             | 36,814  | -   | , 104 1         | 102     | 1,796,  | 770    |  |
|                        |                               |                                    |         | -   | 191.4           | ./      | 1,190,  | 110    |  |
|                        |                               |                                    |         |     | 7 ( 1 . 4       |         | (2.2    |        |  |
| <u>475</u>             |                               |                                    | 7       |     |                 |         | .2.     | VER    |  |
|                        |                               |                                    |         |     |                 |         |         |        |  |