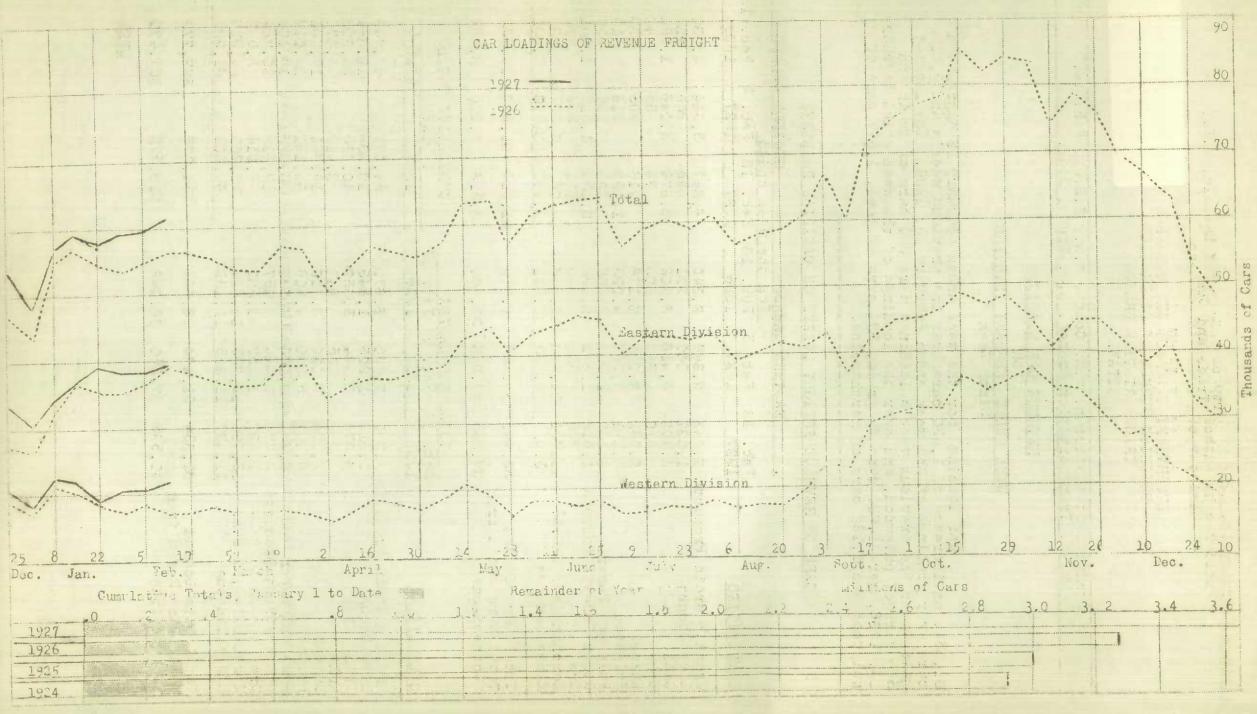

## REVENUE CAR LOADINGS FOR WEEK ENDED FEBRUARY 12TH.1927 Sixth Week

Car loadings for the week ended February 12 aggregated 61,354, an increase of 1,890 cars over the previous week's and 5,016 cars over loadings of the week ended February 13, 1926. The largest gains over the previous week's loadings were 660 cars of grain and 583 cars of pulpwood, and over the loadings of the week ended February 13, 1936, were 1,620 cars of grain, 924 cars of coal, 1,877 cars of pulpwood and 1,166 cars of merchandise.

## CARS OF REVENUE FREIGHT LOADED ON CANADIAN RAILWAYS

| EASTERN CANADA WESTERN CANADA                                                                                                                                        |                                                                                                                        |                                                                                                 |                                                                                                     |                                                                                      |                                                                           |                                                                                                          |
|----------------------------------------------------------------------------------------------------------------------------------------------------------------------|------------------------------------------------------------------------------------------------------------------------|-------------------------------------------------------------------------------------------------|-----------------------------------------------------------------------------------------------------|--------------------------------------------------------------------------------------|---------------------------------------------------------------------------|----------------------------------------------------------------------------------------------------------|
| COMMODITIES                                                                                                                                                          | Feb. 12<br>1927                                                                                                        |                                                                                                 | Feb. 13                                                                                             | e week end<br>3 Feb. 12<br><u>1927</u>                                               | 3 Feb. 5                                                                  | 5 Feb. 13<br>1926                                                                                        |
| Grain & Grain Product<br>Live Stock<br>Coal<br>Coke<br>Lumber<br>Pulpwood<br>Pulp and Paper<br>Other Forest Products<br>Ore<br>Merchandise, L.C.L.<br>Miscellaneous  | 5 2,043<br>1,027<br>3,402<br>310<br>2,262<br>5,291<br>2,177<br>1,615<br>666<br>11,631<br>9,017                         | 2,246<br>940<br>3,416<br>380<br>2,055<br>4,982<br>1,983<br>1,671<br>558<br>11,672<br>8,735      | 2,340<br>921<br>3,402<br>803<br>2,176<br>4,093<br>2,406<br>2,196<br>2,196<br>745<br>10,896<br>8,621 | 6,247<br>886<br>2,874<br>78<br>916<br>1,192<br>181<br>2,159<br>831<br>4,069<br>2,480 | 963<br>3,048<br>55<br>96 <b>5</b><br>918<br>180<br>1,813<br>839<br>3,991  |                                                                                                          |
| Total Cars Loaded<br>Total Cars Rec'd from<br>Connections                                                                                                            | 39,441<br>37,385                                                                                                       | 38,638<br>34,942                                                                                | -                                                                                                   | 21,913<br>5,513                                                                      | 20,826<br>3,008                                                           |                                                                                                          |
| COMMODITIES                                                                                                                                                          | Feb. 12                                                                                                                | L FOR CA<br>Feb. 5<br>1927                                                                      | Feb. 13                                                                                             | 51                                                                                   | ULATIVE 1<br>10 DATE<br>17                                                | TOTALS                                                                                                   |
| Grain & Grain Products<br>Live Stock<br>Coal<br>Coke<br>Lumber<br>Pulpwood<br>Pulp and Paper<br>Other Forest Products<br>Ore<br>Merchandise, L.C.L.<br>Miscellaneous | <pre>a 8,290<br/>1,913<br/>6,276<br/>388<br/>3,178<br/>6,483<br/>2,358<br/>3,774<br/>1,497<br/>15,700<br/>11,497</pre> | 7,630<br>1,903<br>6,464<br>435<br>3,020<br>5,900<br>2,163<br>3,484<br>1,397<br>15,663<br>11,405 | 6,670<br>1,849<br>5,352<br>843<br>3,012<br>4,606<br>2,742<br>4,057<br>1,521<br>14,534<br>11,152     | 12,<br>40,<br>2,<br>16,<br>31,<br>13,<br>19,<br>8,<br>91,                            | 077<br>638<br>865<br>412<br>601<br>181<br>273<br>313<br>014<br>701<br>601 | 47,743<br>12,364<br>32,908<br>3,071<br>17,331<br>24,019<br>16,101<br>20,784<br>8,540<br>84,919<br>61,999 |
| Total Cars Loaded<br>Total Cars Rec'd from<br>Connections                                                                                                            | 61,354<br>40,538                                                                                                       | 59,464<br>37,950                                                                                |                                                                                                     | 354,<br>216,                                                                         | 676<br>572                                                                | 329,779<br>207,470                                                                                       |