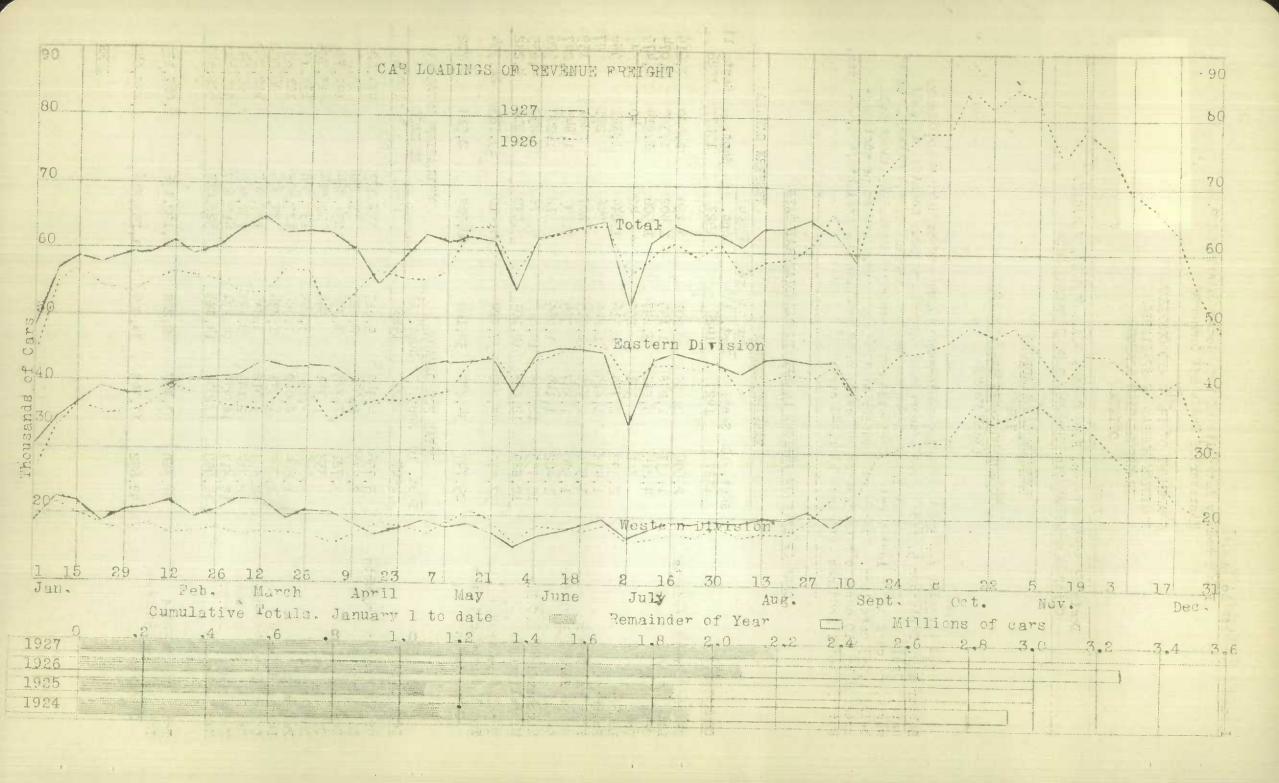

## REVENUE CAR LOADINGS FOR ENDING SEPTEMBER 10,1927 (36th Week)

Car loadings for the week ended September 10 were affected by the holiday, Labour Day, September 5, and showed a decrease from the previous week's of 5,387 Grain in the western division showed a seasonal increase of 1,470 cars, but it was 4,466 cars below last year's. Coal also was lighter than in 1926, the total being 1,055 cars less. Lumber was heavier by 334 cars; other forest products increased by 610 cars; merchandise by 493 cars, and miscellaneous freight by 1,574 cars, but the total loadings were less by 1,848 cars.

## · CARS OF REVENUE FREIGHT LOADED ON CANADIAN RAILWAYS

|                                                                                                                                        | J.                                                                                    | ASTERN CA                                                                                       | NADA                                                                                            | WEST                                                                                                              | WESTERN CANADA                                                                                                    |                                                   |  |
|----------------------------------------------------------------------------------------------------------------------------------------|---------------------------------------------------------------------------------------|-------------------------------------------------------------------------------------------------|-------------------------------------------------------------------------------------------------|-------------------------------------------------------------------------------------------------------------------|-------------------------------------------------------------------------------------------------------------------|---------------------------------------------------|--|
|                                                                                                                                        | For the week ended                                                                    |                                                                                                 |                                                                                                 |                                                                                                                   |                                                                                                                   |                                                   |  |
|                                                                                                                                        | Sept. 10                                                                              | Sept. 3                                                                                         | Sept. 11                                                                                        | Sept. 10                                                                                                          | Sept. 3                                                                                                           | Sept. 11                                          |  |
| COMMODITIES                                                                                                                            | 1927                                                                                  | 1927                                                                                            | -1926                                                                                           | 1927                                                                                                              | 1927                                                                                                              | 1926                                              |  |
| Grain & Grain Products Live Stock Coal Coke Lumber Pulpwood Pulp and Paper Other Forest Products Ore                                   | 2,606<br>1,137<br>4,215<br>311<br>2,392<br>1,418<br>1,561<br>1,300<br>1,402           | 2,669<br>1,278<br>5,812<br>341<br>2,774<br>1,819<br>1,710<br>1,367                              | 2,001<br>1,155<br>5,297<br>299<br>2,316<br>1,889<br>1,715                                       | 3,150<br>1,402<br>1,506<br>42<br>1,244<br>246<br>207<br>1,553                                                     | 1,680<br>1,389<br>1,914<br>40<br>1,381<br>251<br>221<br>1,645                                                     | 7,616<br>1,074<br>1,479<br>43<br>986<br>97<br>139 |  |
| Merchandise, L.C.L.                                                                                                                    | 10,739                                                                                | 1,149                                                                                           | 1,265                                                                                           | 912<br>5,078                                                                                                      | 1,000                                                                                                             | 906                                               |  |
| Miscellaneous                                                                                                                          | 10,889                                                                                | 12,085                                                                                          | 10,103                                                                                          | 5,070                                                                                                             | 5,250<br>5,014                                                                                                    | 4,635                                             |  |
| Total Cars Loaded Total Cars Rec'd from                                                                                                | 37,970                                                                                | 43,982                                                                                          | 37,724                                                                                          | 20,410                                                                                                            | 19,785                                                                                                            | 22,504                                            |  |
| Connections                                                                                                                            | 29,747                                                                                | 34,877                                                                                          | 32,164                                                                                          | 2,905                                                                                                             | 2,918                                                                                                             | 2,702                                             |  |
|                                                                                                                                        |                                                                                       |                                                                                                 |                                                                                                 |                                                                                                                   |                                                                                                                   | -, (02                                            |  |
|                                                                                                                                        | TOTAL FOR CANADA                                                                      |                                                                                                 |                                                                                                 | CUMULATIVE TOTALS                                                                                                 |                                                                                                                   |                                                   |  |
| COMMODITIES                                                                                                                            | Sept. 10                                                                              | Sept. 3                                                                                         |                                                                                                 |                                                                                                                   | TO DATE                                                                                                           |                                                   |  |
| COMMODITIES                                                                                                                            | 1927                                                                                  | 1927                                                                                            | 1926                                                                                            | 1927                                                                                                              |                                                                                                                   | 1926                                              |  |
| Grain & Grain Products Live Stock Coal Coke Lumber Pulpwood Pulp and Paper Other Forest Products Ore Merchandise, L.C.L. Miscellaneous | 5,756<br>2,539<br>5,721<br>353<br>3,636<br>1,664<br>1,768<br>2,853<br>2,314<br>15,817 | 4,349<br>2,667<br>7,726<br>381<br>4,155<br>2,070<br>1,931<br>3,012<br>2,149<br>18,228<br>17,099 | 9,617<br>2,229<br>6,776<br>342<br>3,302<br>1,986<br>1,854<br>2,242<br>2,171<br>15,324<br>14,385 | 234,273<br>73,258<br>234,864<br>11,314<br>136,582<br>120,693<br>79,476<br>109,867<br>58,909<br>612,637<br>520,283 | 234,026<br>73,199<br>191,726<br>13,024<br>131,735<br>101,858<br>86,900<br>112,260<br>60,946<br>581,348<br>500,153 |                                                   |  |
| 一种 一种                                                                                                                                  | and the state of the same                                                             |                                                                                                 |                                                                                                 | )20,20)                                                                                                           |                                                                                                                   | 00,1))                                            |  |
| Total Cars Loaded Total Cars Rec'd from                                                                                                | 58,380                                                                                | 63,767                                                                                          | 60,228                                                                                          | 2,192,156                                                                                                         | 2,08                                                                                                              | 37,1 <b>7</b> 5                                   |  |
| Connections                                                                                                                            | 32,652                                                                                | 37,795                                                                                          | 34,866                                                                                          | 1,357,816                                                                                                         | 1,33                                                                                                              | 38,046                                            |  |
|                                                                                                                                        |                                                                                       |                                                                                                 |                                                                                                 |                                                                                                                   |                                                                                                                   | OTTTO                                             |  |