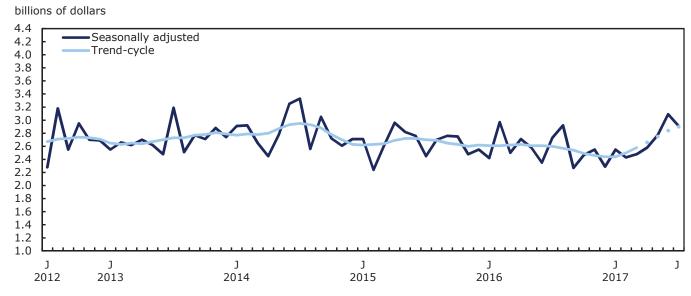

### **Charts**

Chart 1
Total value of building permits

**Notes:** The higher variability associated with the trend-cycle estimates is indicated with a dotted line on the graph for the current reference month and the three previous months. See Note to readers.