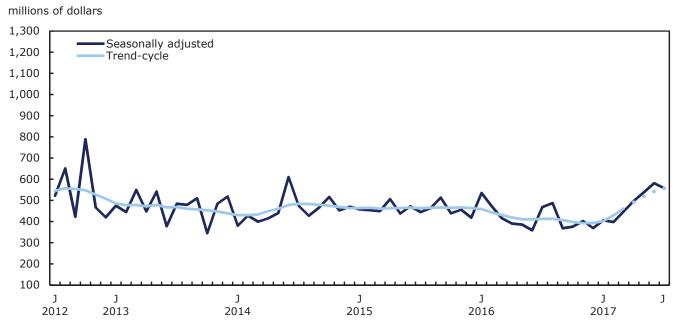

Chart 4
Value of non-residential building permits - Total

Chart 5
Value of commercial building permits

**Notes:** The higher variability associated with the trend-cycle estimates is indicated with a dotted line on the graph for the current reference month and the three previous months. See Note to readers.