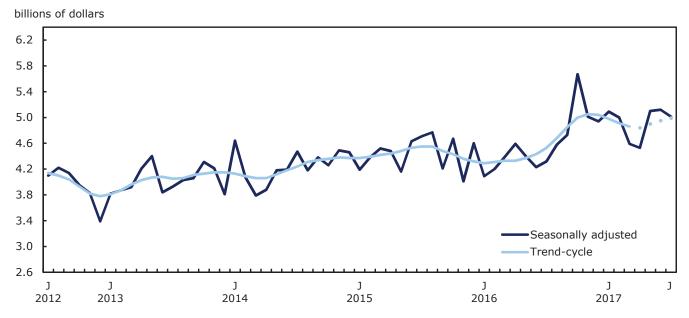

Chart 2 Value of residential building permits - Total

Chart 3
Number of dwelling units - Single and multiple

**Notes:** The higher variability associated with the trend-cycle estimates is indicated with a dotted line on the graph for the current reference month and the three previous months. See Note to readers.