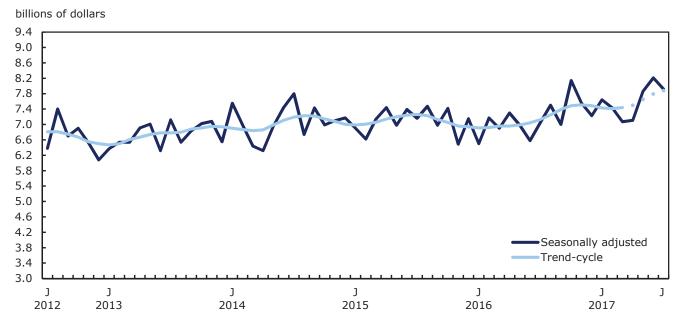

### **Charts**

Chart 1
Total value of building permits

**Notes:** The higher variability associated with the trend-cycle estimates is indicated with a dotted line on the graph for the current reference month and the three previous months. See Note to readers.