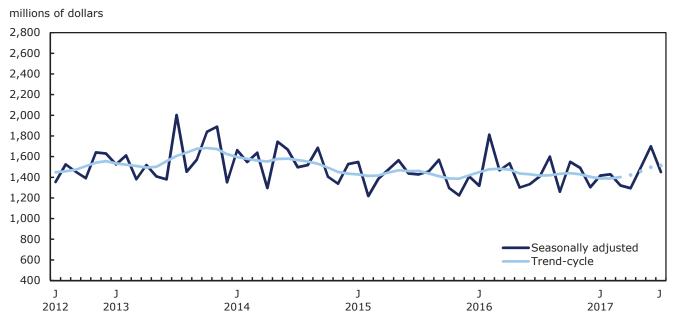

Chart 2 Value of residential building permits - Total

Chart 3
Number of dwelling units - Single and multiple

**Notes:** The higher variability associated with the trend-cycle estimates is indicated with a dotted line on the graph for the current reference month and the three previous months. See Note to readers.