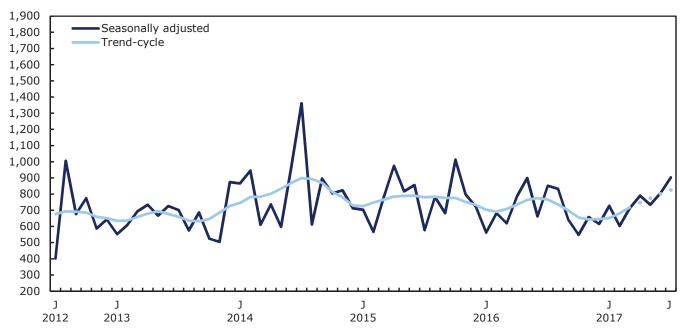

Chart 6 Value of industrial building permits

Chart 7
Value of institutional and governmental building permits

millions of dollars