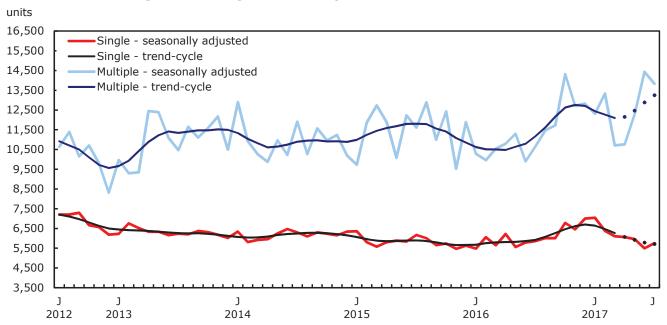

Chart 2 Value of residential building permits - Total

Chart 3
Number of dwelling units - Single and multiple

**Notes:** The higher variability associated with the trend-cycle estimates is indicated with a dotted line on the graph for the current reference month and the three previous months. See Note to readers.