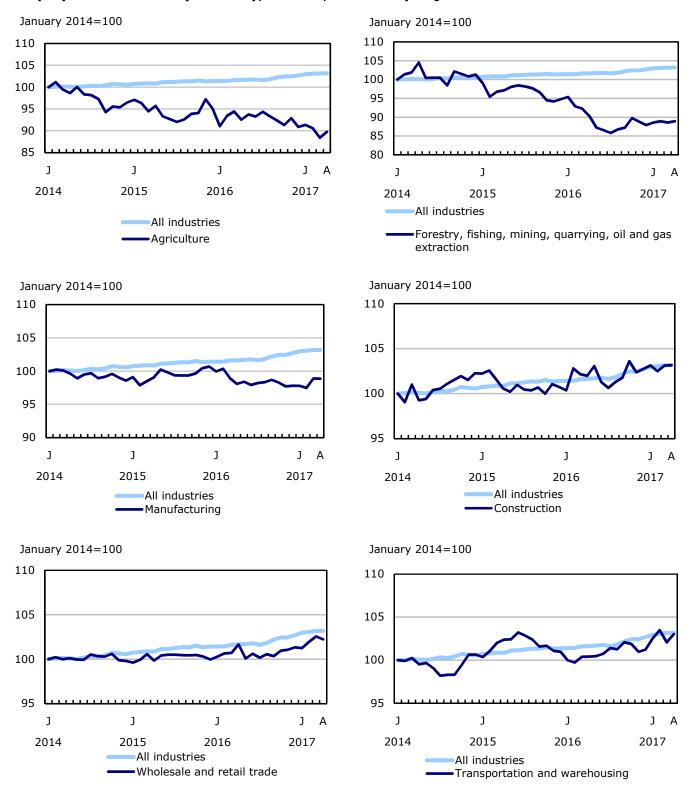

## **Employment index**

Chart 2 Unemployment, employment, and participation rates, Canada, seasonally adjusted

Chart 3
Employment indexes by industry, Canada, seasonally adjusted

Chart 4
Employment indexes by industry, Canada, seasonally adjusted

Chart 5
Employment indexes by industry, Canada, seasonally adjusted

Chart 6
Employment indexes by province, Canada, seasonally adjusted