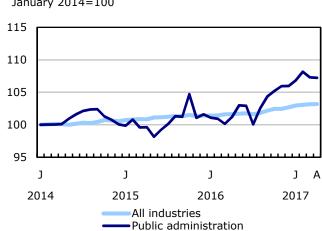

## **Employment index**

Chart 2 Unemployment, employment, and participation rates, Canada, seasonally adjusted

Chart 3
Employment indexes by industry, Canada, seasonally adjusted

Chart 4
Employment indexes by industry, Canada, seasonally adjusted