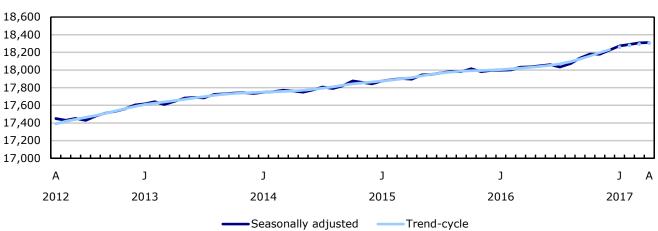

## **Highlights**

Figure 1 Employment and unemployment rate, Canada, seasonally adjusted

#### **Employment**

#### **Charts**

Chart 1 Employment indexes, Canada, seasonally adjusted

## **Employment index**

Chart 2 Unemployment, employment, and participation rates, Canada, seasonally adjusted

Chart 3
Employment indexes by industry, Canada, seasonally adjusted

Chart 4
Employment indexes by industry, Canada, seasonally adjusted

## Statistical tables

Table 1 Labour force characteristics by age and sex, Canada, seasonally adjusted

|                                       |               |               |                   | Change from Percen |                  |                   |               |                  | ent change from      |  |  |
|---------------------------------------|---------------|---------------|-------------------|--------------------|------------------|-------------------|---------------|------------------|----------------------|--|--|
|                                       | March<br>2017 | April<br>2017 | S.E. <sup>1</sup> | last<br>month      | last<br>December | twelve months ago | last<br>month | last<br>December | twelve<br>months ago |  |  |
|                                       |               |               | thousands         |                    |                  | montaio ago       |               | %                | monaio ago           |  |  |
| 15 years and over, both sexes         | 1             |               |                   |                    | ,                | -                 |               |                  |                      |  |  |
| Population                            | 29,791.9      | 29,822.2      |                   | 30.3               | 104.3            | 307.8             | 0.1           | 0.4              | 1.0                  |  |  |
| Labour force                          | 19.621.7      | 19,576.2      | 29.8              | -45.5              | 9.6              | 164.6             | -0.2          | 0.0              | 0.8                  |  |  |
| Employment                            | 18,308.0      | 18,311.2      | 29.5              | 3.2                | 86.2             | 275.7             | 0.0           | 0.5              | 1.5                  |  |  |
| Employment full-time                  | 14,817.1      | 14,785.9      | 40.5              | -31.2              | 108.1            | 189.6             | -0.2          | 0.7              | 1.3                  |  |  |
| Employment part-time                  | 3,490.9       | 3,525.2       | 37.7              | 34.3               | -22.1            | 86.1              | 1.0           | -0.6             | 2.5                  |  |  |
| Unemployment                          | 1,313.7       | 1,265.0       | 25.1              | -48.7              | -76.6            | -111.2            | -3.7          | -5.7             | -8.1                 |  |  |
| Participation rate                    | ·             |               |                   |                    |                  | -0.2              |               |                  |                      |  |  |
| •                                     | 65.9          | 65.6          | 0.1               | -0.3               | -0.2             |                   |               |                  | •••                  |  |  |
| Unemployment rate                     | 6.7           | 6.5           | 0.1               | -0.2               | -0.4             | -0.6              |               |                  | •••                  |  |  |
| Employment rate                       | 61.5          | 61.4          | 0.1               | -0.1               | 0.1              | 0.3               |               |                  | •••                  |  |  |
| Part-time rate                        | 19.1          | 19.3          | 0.2               | 0.2                | -0.2             | 0.2               |               |                  |                      |  |  |
| 15 to 24 years, both sexes            |               |               |                   |                    |                  |                   |               |                  |                      |  |  |
| Population                            | 4,356.9       | 4,355.4       |                   | -1.5               | -10.5            | -39.8             | 0.0           | -0.2             | -0.9                 |  |  |
| Labour force                          | 2,789.2       | 2,766.7       | 17.3              | -22.5              | -36.7            | -39.3             | -0.8          | -1.3             | -1.4                 |  |  |
| Employment                            | 2,433.2       | 2,442.3       | 16.1              | 9.1                | -9.1             | 3.7               | 0.4           | -0.4             | 0.2                  |  |  |
| Employment full-time                  | 1,254.6       | 1,222.5       | 19.8              | -32.1              | -25.7            | -37.1             | -2.6          | -2.1             | -2.9                 |  |  |
| Employment part-time                  | 1,178.6       | 1,219.8       | 20.8              | 41.2               | 16.6             | 40.8              | 3.5           | 1.4              | 3.5                  |  |  |
| Unemployment                          | 355.9         | 324.4         | 14.6              | -31.5              | -27.6            | -43.0             | -8.9          | -7.8             | -11.7                |  |  |
| Participation rate                    | 64.0          | 63.5          | 0.4               | -0.5               | -0.7             | -0.3              |               |                  |                      |  |  |
| Unemployment rate                     | 12.8          | 11.7          | 0.5               | -1.1               | -0.9             | -1.4              |               |                  |                      |  |  |
| Employment rate                       | 55.8          | 56.1          | 0.4               | 0.3                | 0.0              | 0.6               |               |                  |                      |  |  |
| Part-time rate                        | 48.4          | 49.9          | 0.8               | 1.5                | 0.9              | 1.6               |               |                  |                      |  |  |
| 25 years and over, men                |               |               |                   |                    |                  |                   |               |                  |                      |  |  |
| Population                            | 12,441.4      | 12,457.2      |                   | 15.8               | 56.0             | 169.9             | 0.1           | 0.5              | 1.4                  |  |  |
| Labour force                          | 8,902.8       | 8,896.4       | 15.6              | -6.4               | 34.2             | 100.4             | -0.1          | 0.4              | 1.1                  |  |  |
| Employment                            | 8,370.8       | 8,362.5       | 16.6              | -8.3               | 65.4             | 146.8             | -0.1          | 0.8              | 1.8                  |  |  |
| Employment full-time                  | 7,636.7       | 7,625.5       | 22.6              | -11.2              | 57.7             | 73.9              | -0.1          | 0.8              | 1.0                  |  |  |
| Employment part-time                  | 734.1         | 737.1         | 18.3              | 3.0                | 7.8              | 73.1              | 0.4           | 1.1              | 11.0                 |  |  |
| Unemployment                          | 532.0         | 533.9         | 15.1              | 1.9                | -31.2            | -46.4             | 0.4           | -5.5             | -8.0                 |  |  |
| Participation rate                    | 71.6          | 71.4          | 0.1               | -0.2               | -0.1             | -0.2              |               |                  |                      |  |  |
| · · · · · · · · · · · · · · · · · · · | 6.0           | 6.0           | 0.1               | 0.0                | -0.1             | -0.2              |               |                  |                      |  |  |
| Unemployment rate                     |               |               |                   |                    |                  |                   | •••           |                  |                      |  |  |
| Employment rate                       | 67.3          | 67.1          | 0.1               | -0.2               | 0.2              | 0.2               |               |                  |                      |  |  |
| Part-time rate                        | 8.8           | 8.8           | 0.2               | 0.0                | 0.0              | 0.7               |               |                  |                      |  |  |
| 25 years and over, women              |               |               |                   |                    |                  |                   |               |                  |                      |  |  |
| Population                            | 12,993.7      | 13,009.7      |                   | 16.0               | 58.9             | 177.8             | 0.1           | 0.5              | 1.4                  |  |  |
| Labour force                          | 7,929.8       | 7,913.1       | 17.2              | -16.7              | 12.1             | 103.5             | -0.2          | 0.2              | 1.3                  |  |  |
| Employment                            | 7,504.0       | 7,506.4       | 17.2              | 2.4                | 29.9             | 125.2             | 0.0           | 0.4              | 1.7                  |  |  |
| Employment full-time                  | 5,925.8       | 5,938.0       | 26.6              | 12.2               | 76.3             | 153.0             | 0.2           | 1.3              | 2.6                  |  |  |
| Employment part-time                  | 1,578.3       | 1,568.3       | 25.1              | -10.0              | -46.5            | -27.8             | -0.6          | -2.9             | -1.7                 |  |  |
| Unemployment                          | 425.8         | 406.8         | 13.6              | -19.0              | -17.7            | -21.7             | -4.5          | -4.2             | -5.1                 |  |  |
| Participation rate                    | 61.0          | 60.8          | 0.1               | -0.2               | -0.2             | -0.1              |               |                  |                      |  |  |
| Unemployment rate                     | 5.4           | 5.1           | 0.2               | -0.3               | -0.3             | -0.4              |               |                  |                      |  |  |
| Employment rate                       | 57.8          | 57.7          | 0.1               | -0.1               | 0.0              | 0.2               |               |                  |                      |  |  |
| Part-time rate                        | 21.0          | 20.9          | 0.3               | -0.1               | -0.7             | -0.7              |               |                  |                      |  |  |
| 25 to 54 years, both sexes            |               |               |                   |                    |                  |                   |               |                  |                      |  |  |
| Population                            | 14,647.7      | 14,655.7      |                   | 8.0                | 16.4             | 38.6              | 0.1           | 0.1              | 0.3                  |  |  |
| Labour force                          | 12,781.2      | 12,758.2      | 22.4              | -23.0              | 57.3             | 87.1              | -0.2          | 0.5              | 0.7                  |  |  |
| Employment                            | 12,073.1      | 12,043.5      | 24.4              | -29.6              | 81.4             | 138.6             | -0.2          | 0.7              | 1.2                  |  |  |
| Unemployment                          | 708.1         | 714.7         | 18.8              | 6.6                | -24.2            | -51.6             | 0.9           | -3.3             | -6.7                 |  |  |
| Participation rate                    | 87.3          | 87.1          | 0.2               | -0.2               | 0.3              | 0.4               |               |                  |                      |  |  |
| Unemployment rate                     | 5.5           | 5.6           | 0.2               | 0.1                | -0.2             | -0.4              |               |                  |                      |  |  |
|                                       |               |               |                   |                    |                  |                   |               |                  | •••                  |  |  |
| Employment rate                       | 82.4          | 82.2          | 0.2               | -0.2               | 0.5              | 0.8               |               |                  | •••                  |  |  |