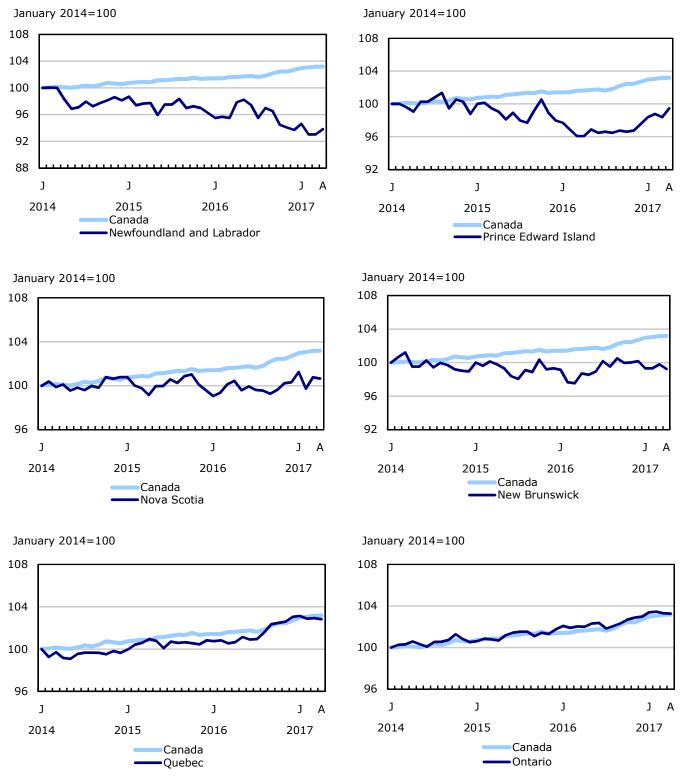

Chart 5
Employment indexes by industry, Canada, seasonally adjusted

Chart 6
Employment indexes by province, Canada, seasonally adjusted

## Chart 7 Employment indexes by province, Canada, seasonally adjusted

Chart 8 Proportion of the employed population working in agriculture, Canada, 1881 to 2016

percent

**Notes:** From 1881 to 1921, percentages are based on the population aged 10 years and older. From 1931 to 2016, percentages are based on the population aged 15 years and older.