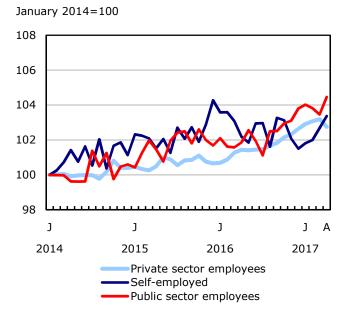

<sup>1.</sup> Average standard error of change in two consecutive months (see "Sampling Errors" in the **Data Quality** section for further explanations).

Table 2 Employment by class of worker and industry, Canada, seasonally adjusted

|                                                                           |          |          |                   |       | Change fro | om         | Pe    | ercent chang | je from    |
|---------------------------------------------------------------------------|----------|----------|-------------------|-------|------------|------------|-------|--------------|------------|
|                                                                           | March    | April    |                   | last  | last       | twelve     | last  | last         | twelve     |
|                                                                           | 2017     | 2017     | S.E. <sup>1</sup> | month | December   | months ago | month | December     | months ago |
|                                                                           |          |          | in thous          | ands  |            |            |       | %            |            |
| Class of worker                                                           |          |          |                   |       |            |            |       |              |            |
| Employees                                                                 | 15,538.1 | 15,522.8 | 35.8              | -15.3 | 35.7       | 243.6      | -0.1  | 0.2          | 1.6        |
| Self-employed <sup>2</sup>                                                | 2,769.9  | 2,788.4  | 25.3              | 18.5  | 50.4       | 32.2       | 0.7   | 1.8          | 1.2        |
| Public/private sector employees                                           |          |          |                   |       |            |            |       |              |            |
| Public sector employees                                                   | 3,661.4  | 3,696.6  | 20.2              | 35.2  | 23.4       | 92.0       | 1.0   | 0.6          | 2.6        |
| Private sector employees                                                  | 11,876.7 | 11,826.2 | 35.8              | -50.5 | 12.3       | 151.6      | -0.4  | 0.1          | 1.3        |
| Industry                                                                  | 18,308.0 | 18,311.2 | 29.5              | 3.2   | 86.2       | 275.7      | 0.0   | 0.5          | 1.5        |
| Goods-producing sector                                                    | 3,838.5  | 3,842.7  | 16.4              | 4.2   | 16.8       | 10.4       | 0.1   | 0.4          | 0.3        |
| Agriculture                                                               | 275.7    | 280.0    | 5.5               | 4.3   | -3.4       | -8.6       | 1.6   | -1.2         | -3.0       |
| Forestry, fishing, mining, quarrying, oil and gas extraction <sup>3</sup> | 325.2    | 326.6    | 5.0               | 1.4   | 3.9        | -4.9       | 0.4   | 1.2          | -1.5       |
| Utilities                                                                 | 134.6    | 133.1    | 2.6               | -1.5  | -7.2       | -5.6       | -1.1  | -5.1         | -4.0       |
| Construction                                                              | 1,401.9  | 1,402.5  | 11.2              | 0.6   | 5.6        | 16.0       | 0.0   | 0.4          | 1.2        |
| Manufacturing                                                             | 1,701.2  | 1,700.6  | 10.9              | -0.6  | 18.0       | 13.6       | 0.0   | 1.1          | 8.0        |
| Services-producing sector                                                 | 14,469.5 | 14,468.5 | 28.1              | -1.0  | 69.3       | 265.3      | 0.0   | 0.5          | 1.9        |
| Wholesale and retail trade                                                | 2,795.6  | 2,786.8  | 14.8              | -8.8  | 24.5       | 15.8       | -0.3  | 0.9          | 0.6        |
| Transportation and warehousing                                            | 918.9    | 927.7    | 8.3               | 8.8   | 16.2       | 23.6       | 1.0   | 1.8          | 2.6        |
| Finance, insurance, real estate, rental and leasing                       | 1,174.5  | 1,175.3  | 8.7               | 8.0   | 25.9       | 57.4       | 0.1   | 2.3          | 5.1        |
| Professional, scientific and technical services                           | 1,411.0  | 1,419.4  | 11.0              | 8.4   | 6.1        | 18.3       | 0.6   | 0.4          | 1.3        |
| Business, building and other support services                             | 783.2    | 764.5    | 10.5              | -18.7 | 12.6       | 6.9        | -2.4  | 1.7          | 0.9        |
| Educational services                                                      | 1,272.1  | 1,291.4  | 10.7              | 19.3  | 10.7       | 29.7       | 1.5   | 8.0          | 2.4        |
| Health care and social assistance                                         | 2,357.9  | 2,370.3  | 11.0              | 12.4  | 19.4       | 30.9       | 0.5   | 8.0          | 1.3        |
| Information, culture and recreation                                       | 794.0    | 787.8    | 10.4              | -6.2  | -12.2      | 18.5       | -0.8  | -1.5         | 2.4        |
| Accommodation and food services                                           | 1,208.7  | 1,196.4  | 11.4              | -12.3 | -23.1      | -20.6      | -1.0  | -1.9         | -1.7       |
| Other services (except public administration)                             | 786.0    | 782.1    | 8.3               | -3.9  | -22.0      | 30.4       | -0.5  | -2.7         | 4.0        |
| Public administration                                                     | 967.6    | 966.9    | 7.4               | -0.7  | 11.2       | 54.6       | -0.1  | 1.2          | 6.0        |