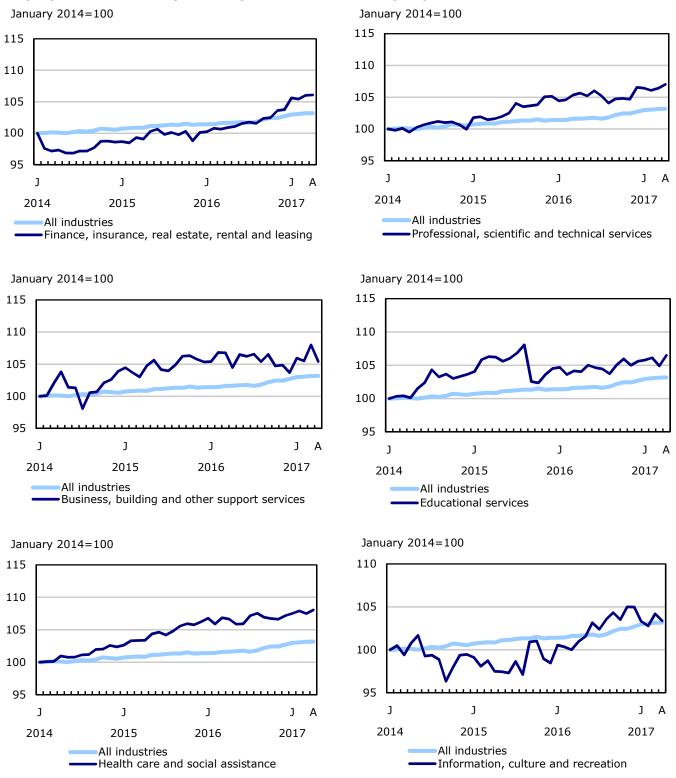

Chart 5
Employment indexes by industry, Canada, seasonally adjusted

Chart 6
Employment indexes by province, Canada, seasonally adjusted