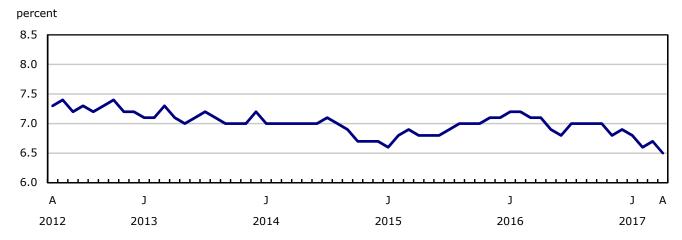

## **Highlights**

Figure 1 Employment and unemployment rate, Canada, seasonally adjusted

#### **Unemployment rate**

## **Employment index**

Chart 2 Unemployment, employment, and participation rates, Canada, seasonally adjusted

Chart 3
Employment indexes by industry, Canada, seasonally adjusted

Chart 4
Employment indexes by industry, Canada, seasonally adjusted

## Statistical tables

Table 1 Labour force characteristics by age and sex, Canada, seasonally adjusted

|                                       |               |               |                   | Change from Percen |                  |                   |               |                  | ent change from      |  |  |
|---------------------------------------|---------------|---------------|-------------------|--------------------|------------------|-------------------|---------------|------------------|----------------------|--|--|
|                                       | March<br>2017 | April<br>2017 | S.E. <sup>1</sup> | last<br>month      | last<br>December | twelve months ago | last<br>month | last<br>December | twelve<br>months ago |  |  |
|                                       |               |               | thousands         |                    |                  | montaio ago       |               | %                | monaio ago           |  |  |
| 15 years and over, both sexes         | 1             |               |                   |                    | ,                | -                 |               |                  |                      |  |  |
| Population                            | 29,791.9      | 29,822.2      |                   | 30.3               | 104.3            | 307.8             | 0.1           | 0.4              | 1.0                  |  |  |
| Labour force                          | 19.621.7      | 19,576.2      | 29.8              | -45.5              | 9.6              | 164.6             | -0.2          | 0.0              | 0.8                  |  |  |
| Employment                            | 18,308.0      | 18,311.2      | 29.5              | 3.2                | 86.2             | 275.7             | 0.0           | 0.5              | 1.5                  |  |  |
| Employment full-time                  | 14,817.1      | 14,785.9      | 40.5              | -31.2              | 108.1            | 189.6             | -0.2          | 0.7              | 1.3                  |  |  |
| Employment part-time                  | 3,490.9       | 3,525.2       | 37.7              | 34.3               | -22.1            | 86.1              | 1.0           | -0.6             | 2.5                  |  |  |
| Unemployment                          | 1,313.7       | 1,265.0       | 25.1              | -48.7              | -76.6            | -111.2            | -3.7          | -5.7             | -8.1                 |  |  |
| Participation rate                    | ·             |               |                   |                    |                  | -0.2              |               |                  |                      |  |  |
| •                                     | 65.9          | 65.6          | 0.1               | -0.3               | -0.2             |                   |               |                  | •••                  |  |  |
| Unemployment rate                     | 6.7           | 6.5           | 0.1               | -0.2               | -0.4             | -0.6              |               |                  | •••                  |  |  |
| Employment rate                       | 61.5          | 61.4          | 0.1               | -0.1               | 0.1              | 0.3               |               |                  | •••                  |  |  |
| Part-time rate                        | 19.1          | 19.3          | 0.2               | 0.2                | -0.2             | 0.2               |               |                  |                      |  |  |
| 15 to 24 years, both sexes            |               |               |                   |                    |                  |                   |               |                  |                      |  |  |
| Population                            | 4,356.9       | 4,355.4       |                   | -1.5               | -10.5            | -39.8             | 0.0           | -0.2             | -0.9                 |  |  |
| Labour force                          | 2,789.2       | 2,766.7       | 17.3              | -22.5              | -36.7            | -39.3             | -0.8          | -1.3             | -1.4                 |  |  |
| Employment                            | 2,433.2       | 2,442.3       | 16.1              | 9.1                | -9.1             | 3.7               | 0.4           | -0.4             | 0.2                  |  |  |
| Employment full-time                  | 1,254.6       | 1,222.5       | 19.8              | -32.1              | -25.7            | -37.1             | -2.6          | -2.1             | -2.9                 |  |  |
| Employment part-time                  | 1,178.6       | 1,219.8       | 20.8              | 41.2               | 16.6             | 40.8              | 3.5           | 1.4              | 3.5                  |  |  |
| Unemployment                          | 355.9         | 324.4         | 14.6              | -31.5              | -27.6            | -43.0             | -8.9          | -7.8             | -11.7                |  |  |
| Participation rate                    | 64.0          | 63.5          | 0.4               | -0.5               | -0.7             | -0.3              |               |                  |                      |  |  |
| Unemployment rate                     | 12.8          | 11.7          | 0.5               | -1.1               | -0.9             | -1.4              |               |                  |                      |  |  |
| Employment rate                       | 55.8          | 56.1          | 0.4               | 0.3                | 0.0              | 0.6               |               |                  |                      |  |  |
| Part-time rate                        | 48.4          | 49.9          | 0.8               | 1.5                | 0.9              | 1.6               |               |                  |                      |  |  |
| 25 years and over, men                |               |               |                   |                    |                  |                   |               |                  |                      |  |  |
| Population                            | 12,441.4      | 12,457.2      |                   | 15.8               | 56.0             | 169.9             | 0.1           | 0.5              | 1.4                  |  |  |
| Labour force                          | 8,902.8       | 8,896.4       | 15.6              | -6.4               | 34.2             | 100.4             | -0.1          | 0.4              | 1.1                  |  |  |
| Employment                            | 8,370.8       | 8,362.5       | 16.6              | -8.3               | 65.4             | 146.8             | -0.1          | 0.8              | 1.8                  |  |  |
| Employment full-time                  | 7,636.7       | 7,625.5       | 22.6              | -11.2              | 57.7             | 73.9              | -0.1          | 0.8              | 1.0                  |  |  |
| Employment part-time                  | 734.1         | 737.1         | 18.3              | 3.0                | 7.8              | 73.1              | 0.4           | 1.1              | 11.0                 |  |  |
| Unemployment                          | 532.0         | 533.9         | 15.1              | 1.9                | -31.2            | -46.4             | 0.4           | -5.5             | -8.0                 |  |  |
| Participation rate                    | 71.6          | 71.4          | 0.1               | -0.2               | -0.1             | -0.2              |               |                  |                      |  |  |
| · · · · · · · · · · · · · · · · · · · | 6.0           | 6.0           | 0.1               | 0.0                | -0.1             | -0.2              |               |                  |                      |  |  |
| Unemployment rate                     |               |               |                   |                    |                  |                   | •••           |                  |                      |  |  |
| Employment rate                       | 67.3          | 67.1          | 0.1               | -0.2               | 0.2              | 0.2               |               |                  |                      |  |  |
| Part-time rate                        | 8.8           | 8.8           | 0.2               | 0.0                | 0.0              | 0.7               |               |                  |                      |  |  |
| 25 years and over, women              |               |               |                   |                    |                  |                   |               |                  |                      |  |  |
| Population                            | 12,993.7      | 13,009.7      |                   | 16.0               | 58.9             | 177.8             | 0.1           | 0.5              | 1.4                  |  |  |
| Labour force                          | 7,929.8       | 7,913.1       | 17.2              | -16.7              | 12.1             | 103.5             | -0.2          | 0.2              | 1.3                  |  |  |
| Employment                            | 7,504.0       | 7,506.4       | 17.2              | 2.4                | 29.9             | 125.2             | 0.0           | 0.4              | 1.7                  |  |  |
| Employment full-time                  | 5,925.8       | 5,938.0       | 26.6              | 12.2               | 76.3             | 153.0             | 0.2           | 1.3              | 2.6                  |  |  |
| Employment part-time                  | 1,578.3       | 1,568.3       | 25.1              | -10.0              | -46.5            | -27.8             | -0.6          | -2.9             | -1.7                 |  |  |
| Unemployment                          | 425.8         | 406.8         | 13.6              | -19.0              | -17.7            | -21.7             | -4.5          | -4.2             | -5.1                 |  |  |
| Participation rate                    | 61.0          | 60.8          | 0.1               | -0.2               | -0.2             | -0.1              |               |                  |                      |  |  |
| Unemployment rate                     | 5.4           | 5.1           | 0.2               | -0.3               | -0.3             | -0.4              |               |                  |                      |  |  |
| Employment rate                       | 57.8          | 57.7          | 0.1               | -0.1               | 0.0              | 0.2               |               |                  |                      |  |  |
| Part-time rate                        | 21.0          | 20.9          | 0.3               | -0.1               | -0.7             | -0.7              |               |                  |                      |  |  |
| 25 to 54 years, both sexes            |               |               |                   |                    |                  |                   |               |                  |                      |  |  |
| Population                            | 14,647.7      | 14,655.7      |                   | 8.0                | 16.4             | 38.6              | 0.1           | 0.1              | 0.3                  |  |  |
| Labour force                          | 12,781.2      | 12,758.2      | 22.4              | -23.0              | 57.3             | 87.1              | -0.2          | 0.5              | 0.7                  |  |  |
| Employment                            | 12,073.1      | 12,043.5      | 24.4              | -29.6              | 81.4             | 138.6             | -0.2          | 0.7              | 1.2                  |  |  |
| Unemployment                          | 708.1         | 714.7         | 18.8              | 6.6                | -24.2            | -51.6             | 0.9           | -3.3             | -6.7                 |  |  |
| Participation rate                    | 87.3          | 87.1          | 0.2               | -0.2               | 0.3              | 0.4               |               |                  |                      |  |  |
| Unemployment rate                     | 5.5           | 5.6           | 0.2               | 0.1                | -0.2             | -0.4              |               |                  |                      |  |  |
|                                       |               |               |                   |                    |                  |                   |               |                  | •••                  |  |  |
| Employment rate                       | 82.4          | 82.2          | 0.2               | -0.2               | 0.5              | 0.8               |               |                  | •••                  |  |  |