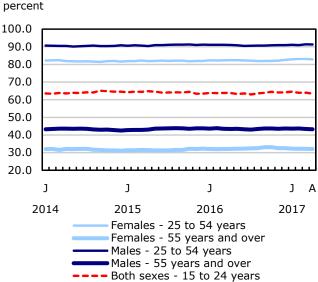

## **Employment index**

Chart 2 Unemployment, employment, and participation rates, Canada, seasonally adjusted

Chart 3
Employment indexes by industry, Canada, seasonally adjusted

Chart 4
Employment indexes by industry, Canada, seasonally adjusted