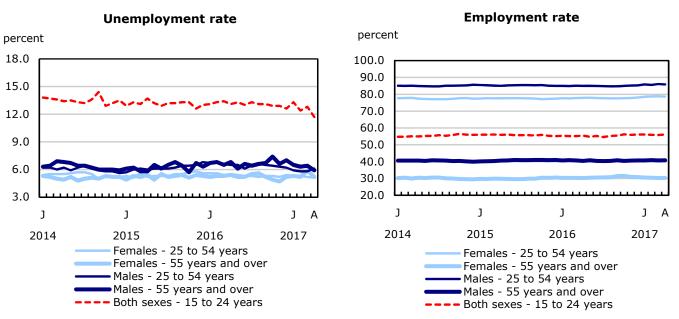

## Statistical tables

Table 1 Labour force characteristics by age and sex, Canada, seasonally adjusted

|                                       |               |               |                   | Change from Percen |                  |                   |               |                  | ent change from      |  |  |
|---------------------------------------|---------------|---------------|-------------------|--------------------|------------------|-------------------|---------------|------------------|----------------------|--|--|
|                                       | March<br>2017 | April<br>2017 | S.E. <sup>1</sup> | last<br>month      | last<br>December | twelve months ago | last<br>month | last<br>December | twelve<br>months ago |  |  |
|                                       |               |               | thousands         |                    |                  | montaio ago       |               | %                | monaio ago           |  |  |
| 15 years and over, both sexes         | 1             |               |                   |                    | ,                | -                 |               |                  |                      |  |  |
| Population                            | 29,791.9      | 29,822.2      |                   | 30.3               | 104.3            | 307.8             | 0.1           | 0.4              | 1.0                  |  |  |
| Labour force                          | 19.621.7      | 19,576.2      | 29.8              | -45.5              | 9.6              | 164.6             | -0.2          | 0.0              | 0.8                  |  |  |
| Employment                            | 18,308.0      | 18,311.2      | 29.5              | 3.2                | 86.2             | 275.7             | 0.0           | 0.5              | 1.5                  |  |  |
| Employment full-time                  | 14,817.1      | 14,785.9      | 40.5              | -31.2              | 108.1            | 189.6             | -0.2          | 0.7              | 1.3                  |  |  |
| Employment part-time                  | 3,490.9       | 3,525.2       | 37.7              | 34.3               | -22.1            | 86.1              | 1.0           | -0.6             | 2.5                  |  |  |
| Unemployment                          | 1,313.7       | 1,265.0       | 25.1              | -48.7              | -76.6            | -111.2            | -3.7          | -5.7             | -8.1                 |  |  |
| Participation rate                    | ·             |               |                   |                    |                  | -0.2              |               |                  |                      |  |  |
| •                                     | 65.9          | 65.6          | 0.1               | -0.3               | -0.2             |                   |               |                  | •••                  |  |  |
| Unemployment rate                     | 6.7           | 6.5           | 0.1               | -0.2               | -0.4             | -0.6              |               |                  | •••                  |  |  |
| Employment rate                       | 61.5          | 61.4          | 0.1               | -0.1               | 0.1              | 0.3               |               |                  | •••                  |  |  |
| Part-time rate                        | 19.1          | 19.3          | 0.2               | 0.2                | -0.2             | 0.2               |               |                  |                      |  |  |
| 15 to 24 years, both sexes            |               |               |                   |                    |                  |                   |               |                  |                      |  |  |
| Population                            | 4,356.9       | 4,355.4       |                   | -1.5               | -10.5            | -39.8             | 0.0           | -0.2             | -0.9                 |  |  |
| Labour force                          | 2,789.2       | 2,766.7       | 17.3              | -22.5              | -36.7            | -39.3             | -0.8          | -1.3             | -1.4                 |  |  |
| Employment                            | 2,433.2       | 2,442.3       | 16.1              | 9.1                | -9.1             | 3.7               | 0.4           | -0.4             | 0.2                  |  |  |
| Employment full-time                  | 1,254.6       | 1,222.5       | 19.8              | -32.1              | -25.7            | -37.1             | -2.6          | -2.1             | -2.9                 |  |  |
| Employment part-time                  | 1,178.6       | 1,219.8       | 20.8              | 41.2               | 16.6             | 40.8              | 3.5           | 1.4              | 3.5                  |  |  |
| Unemployment                          | 355.9         | 324.4         | 14.6              | -31.5              | -27.6            | -43.0             | -8.9          | -7.8             | -11.7                |  |  |
| Participation rate                    | 64.0          | 63.5          | 0.4               | -0.5               | -0.7             | -0.3              |               |                  |                      |  |  |
| Unemployment rate                     | 12.8          | 11.7          | 0.5               | -1.1               | -0.9             | -1.4              |               |                  |                      |  |  |
| Employment rate                       | 55.8          | 56.1          | 0.4               | 0.3                | 0.0              | 0.6               |               |                  |                      |  |  |
| Part-time rate                        | 48.4          | 49.9          | 0.8               | 1.5                | 0.9              | 1.6               |               |                  |                      |  |  |
| 25 years and over, men                |               |               |                   |                    |                  |                   |               |                  |                      |  |  |
| Population                            | 12,441.4      | 12,457.2      |                   | 15.8               | 56.0             | 169.9             | 0.1           | 0.5              | 1.4                  |  |  |
| Labour force                          | 8,902.8       | 8,896.4       | 15.6              | -6.4               | 34.2             | 100.4             | -0.1          | 0.4              | 1.1                  |  |  |
| Employment                            | 8,370.8       | 8,362.5       | 16.6              | -8.3               | 65.4             | 146.8             | -0.1          | 0.8              | 1.8                  |  |  |
| Employment full-time                  | 7,636.7       | 7,625.5       | 22.6              | -11.2              | 57.7             | 73.9              | -0.1          | 0.8              | 1.0                  |  |  |
| Employment part-time                  | 734.1         | 737.1         | 18.3              | 3.0                | 7.8              | 73.1              | 0.4           | 1.1              | 11.0                 |  |  |
| Unemployment                          | 532.0         | 533.9         | 15.1              | 1.9                | -31.2            | -46.4             | 0.4           | -5.5             | -8.0                 |  |  |
| Participation rate                    | 71.6          | 71.4          | 0.1               | -0.2               | -0.1             | -0.2              |               |                  |                      |  |  |
| · · · · · · · · · · · · · · · · · · · | 6.0           | 6.0           | 0.1               | 0.0                | -0.1             | -0.2              |               |                  |                      |  |  |
| Unemployment rate                     |               |               |                   |                    |                  |                   | •••           |                  |                      |  |  |
| Employment rate                       | 67.3          | 67.1          | 0.1               | -0.2               | 0.2              | 0.2               |               |                  |                      |  |  |
| Part-time rate                        | 8.8           | 8.8           | 0.2               | 0.0                | 0.0              | 0.7               |               |                  |                      |  |  |
| 25 years and over, women              |               |               |                   |                    |                  |                   |               |                  |                      |  |  |
| Population                            | 12,993.7      | 13,009.7      |                   | 16.0               | 58.9             | 177.8             | 0.1           | 0.5              | 1.4                  |  |  |
| Labour force                          | 7,929.8       | 7,913.1       | 17.2              | -16.7              | 12.1             | 103.5             | -0.2          | 0.2              | 1.3                  |  |  |
| Employment                            | 7,504.0       | 7,506.4       | 17.2              | 2.4                | 29.9             | 125.2             | 0.0           | 0.4              | 1.7                  |  |  |
| Employment full-time                  | 5,925.8       | 5,938.0       | 26.6              | 12.2               | 76.3             | 153.0             | 0.2           | 1.3              | 2.6                  |  |  |
| Employment part-time                  | 1,578.3       | 1,568.3       | 25.1              | -10.0              | -46.5            | -27.8             | -0.6          | -2.9             | -1.7                 |  |  |
| Unemployment                          | 425.8         | 406.8         | 13.6              | -19.0              | -17.7            | -21.7             | -4.5          | -4.2             | -5.1                 |  |  |
| Participation rate                    | 61.0          | 60.8          | 0.1               | -0.2               | -0.2             | -0.1              |               |                  |                      |  |  |
| Unemployment rate                     | 5.4           | 5.1           | 0.2               | -0.3               | -0.3             | -0.4              |               |                  |                      |  |  |
| Employment rate                       | 57.8          | 57.7          | 0.1               | -0.1               | 0.0              | 0.2               |               |                  |                      |  |  |
| Part-time rate                        | 21.0          | 20.9          | 0.3               | -0.1               | -0.7             | -0.7              |               |                  |                      |  |  |
| 25 to 54 years, both sexes            |               |               |                   |                    |                  |                   |               |                  |                      |  |  |
| Population                            | 14,647.7      | 14,655.7      |                   | 8.0                | 16.4             | 38.6              | 0.1           | 0.1              | 0.3                  |  |  |
| Labour force                          | 12,781.2      | 12,758.2      | 22.4              | -23.0              | 57.3             | 87.1              | -0.2          | 0.5              | 0.7                  |  |  |
| Employment                            | 12,073.1      | 12,043.5      | 24.4              | -29.6              | 81.4             | 138.6             | -0.2          | 0.7              | 1.2                  |  |  |
| Unemployment                          | 708.1         | 714.7         | 18.8              | 6.6                | -24.2            | -51.6             | 0.9           | -3.3             | -6.7                 |  |  |
| Participation rate                    | 87.3          | 87.1          | 0.2               | -0.2               | 0.3              | 0.4               |               |                  |                      |  |  |
| Unemployment rate                     | 5.5           | 5.6           | 0.2               | 0.1                | -0.2             | -0.4              |               |                  |                      |  |  |
|                                       |               |               |                   |                    |                  |                   |               |                  | •••                  |  |  |
| Employment rate                       | 82.4          | 82.2          | 0.2               | -0.2               | 0.5              | 0.8               |               |                  | •••                  |  |  |

Table 1 Labour force characteristics by age and sex, Canada, seasonally adjusted

|                               |               |               |                   |               | Change fron      | <u>n</u>          | Percent change from |                  |                      |
|-------------------------------|---------------|---------------|-------------------|---------------|------------------|-------------------|---------------------|------------------|----------------------|
|                               | March<br>2017 | April<br>2017 | S.E. <sup>1</sup> | last<br>month | last<br>December | twelve months ago | last<br>month       | last<br>December | twelve<br>months ago |
|                               |               |               | thousands         | (except rat   |                  |                   |                     | %                |                      |
| 25 to 54 years, men           |               |               |                   |               |                  |                   |                     |                  |                      |
| Population                    | 7,290.5       | 7,294.6       |                   | 4.1           | 7.3              | 16.8              | 0.1                 | 0.1              | 0.2                  |
| Labour force                  | 6,665.3       | 6,659.3       | 14.3              | -6.0          | 33.0             | 37.3              | -0.1                | 0.5              | 0.6                  |
| Employment                    | 6,276.6       | 6,256.3       | 16.4              | -20.3         | 38.5             | 67.7              | -0.3                | 0.6              | 1.1                  |
| Unemployment                  | 388.7         | 403.0         | 13.7              | 14.3          | -5.5             | -30.3             | 3.7                 | -1.3             | -7.0                 |
| Participation rate            | 91.4          | 91.3          | 0.2               | -0.1          | 0.4              | 0.3               |                     |                  |                      |
| Unemployment rate             | 5.8           | 6.1           | 0.2               | 0.3           | -0.1             | -0.4              |                     |                  |                      |
| Employment rate               | 86.1          | 85.8          | 0.2               | -0.3          | 0.5              | 0.8               |                     |                  |                      |
| 25 to 54 years, women         |               |               |                   |               |                  |                   |                     |                  |                      |
| Population                    | 7,357.2       | 7,361.0       |                   | 3.8           | 9.0              | 21.7              | 0.1                 | 0.1              | 0.3                  |
| Labour force                  | 6,115.9       | 6,099.0       | 16.6              | -16.9         | 24.3             | 49.8              | -0.3                | 0.4              | 0.8                  |
| Employment                    | 5,796.4       | 5,787.3       | 17.2              | -9.1          | 43.0             | 71.0              | -0.2                | 0.7              | 1.2                  |
| Unemployment                  | 319.5         | 311.7         | 12.6              | -7.8          | -18.7            | -21.2             | -2.4                | -5.7             | -6.4                 |
| Participation rate            | 83.1          | 82.9          | 0.2               | -0.2          | 0.3              | 0.5               |                     |                  |                      |
| Unemployment rate             | 5.2           | 5.1           | 0.2               | -0.1          | -0.3             | -0.4              |                     |                  |                      |
| Employment rate               | 78.8          | 78.6          | 0.2               | -0.2          | 0.5              | 0.7               |                     |                  | •••                  |
| 55 years and over, both sexes |               |               |                   |               |                  |                   |                     |                  |                      |
| Population                    | 10,787.3      | 10,811.2      |                   | 23.9          | 98.5             | 309.2             | 0.2                 | 0.9              | 2.9                  |
| Labour force                  | 4,051.4       | 4,051.3       | 19.0              | -0.1          | -11.0            | 116.8             | 0.0                 | -0.3             | 3.0                  |
| Employment                    | 3,801.7       | 3,825.3       | 18.9              | 23.6          | 13.7             | 133.3             | 0.6                 | 0.4              | 3.6                  |
| Unemployment                  | 249.6         | 225.9         | 10.2              | -23.7         | -24.8            | -16.6             | -9.5                | -9.9             | -6.8                 |
| Participation rate            | 37.6          | 37.5          | 0.2               | -0.1          | -0.4             |                   |                     |                  |                      |
| Unemployment rate             | 6.2           | 5.6           | 0.3               | -0.6          | -0.6             | -0.6              |                     |                  |                      |
| Employment rate               | 35.2          | 35.4          | 0.2               | 0.2           | -0.2             |                   |                     |                  |                      |
| 55 years and over, men        | 30.2          |               | 0.2               | 0             | 0.2              | 0.2               |                     | •••              |                      |
| Population                    | 5,150.8       | 5,162.5       |                   | 11.7          | 48.6             | 153.0             | 0.2                 | 1.0              | 3.1                  |
| Labour force                  | 2,237.4       | 2,237.2       | 12.5              | -0.2          | 1.2              |                   | 0.0                 | 0.1              | 2.9                  |
| Employment                    | 2,094.1       | 2,106.3       | 12.5              | 12.2          | 26.9             | 79.3              | 0.6                 | 1.3              | 3.9                  |
| Unemployment                  | 143.3         | 130.9         | 7.6               | -12.4         | -25.7            | -16.1             | -8.7                | -16.4            | -11.0                |
| Participation rate            | 43.4          | 43.3          | 0.2               | -0.1          | -0.4             | -0.1              |                     |                  |                      |
| Unemployment rate             | 6.4           | 5.9           | 0.3               | -0.5          | -1.1             | -0.9              |                     |                  |                      |
| Employment rate               | 40.7          | 40.8          | 0.2               | 0.1           | 0.1              | 0.3               |                     |                  |                      |
| 55 years and over, women      | 10.1          | 10.0          | 0.2               | 0             | 0.1              | 0.0               |                     | •••              | •••                  |
| Population                    | 5,636.5       | 5.648.6       |                   | 12.1          | 49.7             | 156.1             | 0.2                 | 0.9              | 2.8                  |
| Labour force                  | 1,813.9       | 1,814.1       | 13.1              | 0.2           | -12.3            |                   | 0.0                 | -0.7             | 3.0                  |
| Employment                    | 1,707.6       | 1,719.1       | 13.1              | 11.5          | -13.1            | 54.2              | 0.7                 | -0.8             | 3.3                  |
| Unemployment                  | 106.3         | 95.1          | 6.6               | -11.2         | 1.0              | -0.5              | -10.5               | 1.1              | -0.5                 |
| Participation rate            | 32.2          | 32.1          | 0.0               | -0.1          | -0.5             | 0.0               | -10.5               | 1.1              |                      |
| Unemployment rate             | 5.9           | 5.2           | 0.2               | -0.7          | 0.0              | -0.2              |                     |                  |                      |
| onomproyment rate             | 5.5           | 30.4          | 0.4               | 0.1           | -0.5             | 0.2               |                     |                  |                      |