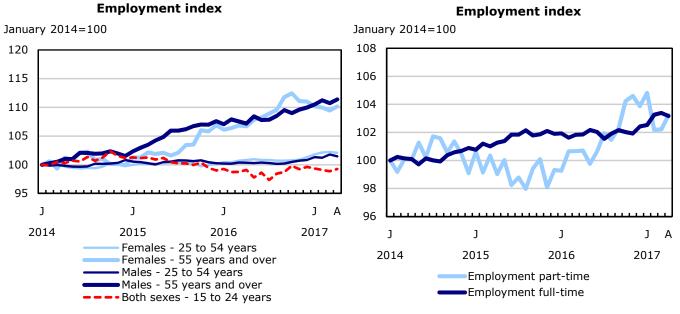

#### **Charts**

Chart 1 Employment indexes, Canada, seasonally adjusted

## **Employment index**

Chart 2 Unemployment, employment, and participation rates, Canada, seasonally adjusted

Chart 3
Employment indexes by industry, Canada, seasonally adjusted

Chart 4
Employment indexes by industry, Canada, seasonally adjusted