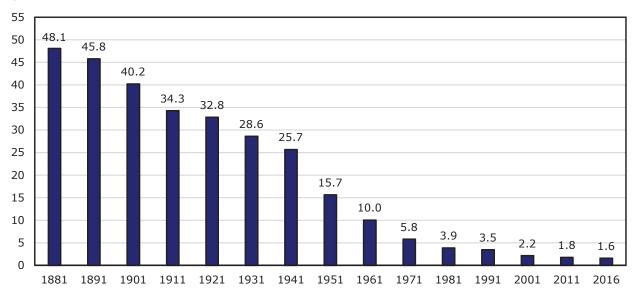

## Chart 7 Employment indexes by province, Canada, seasonally adjusted

Chart 8 Proportion of the employed population working in agriculture, Canada, 1881 to 2016

percent

**Notes:** From 1881 to 1921, percentages are based on the population aged 10 years and older. From 1931 to 2016, percentages are based on the population aged 15 years and older.

Sources: Statistics Canada, Census of Population, 1881 to 1971, and CANSIM table 282-0008.