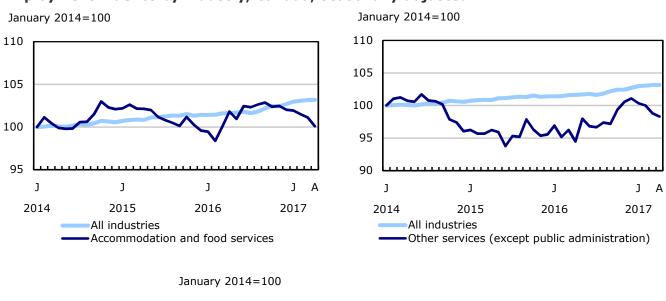

Chart 5
Employment indexes by industry, Canada, seasonally adjusted

Chart 6
Employment indexes by province, Canada, seasonally adjusted