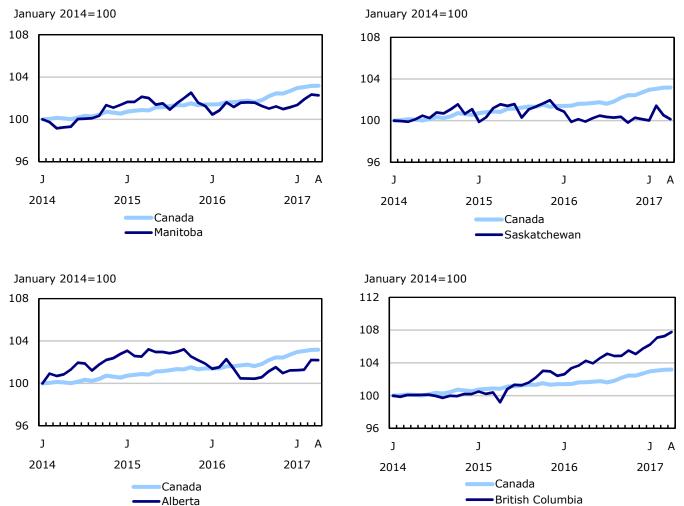

## Chart 7 Employment indexes by province, Canada, seasonally adjusted

Chart 8 Proportion of the employed population working in agriculture, Canada, 1881 to 2016

percent

**Notes:** From 1881 to 1921, percentages are based on the population aged 10 years and older. From 1931 to 2016, percentages are based on the population aged 15 years and older.