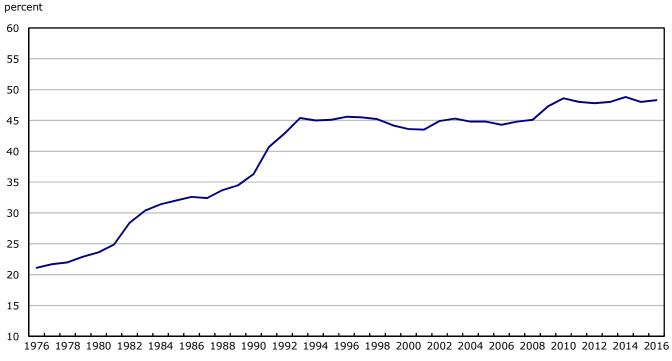

Source: CANSIM table 282-0002.

Chart 10 Proportion of youth aged 15 to 24 working part-time, Canada, 1976 to 2016

Source: CANSIM table 282-0002.