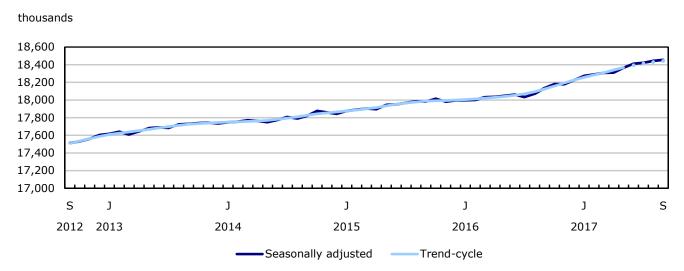

## **Highlights**

Figure 1
Employment and unemployment rate, Canada, seasonally adjusted

## **Employment**