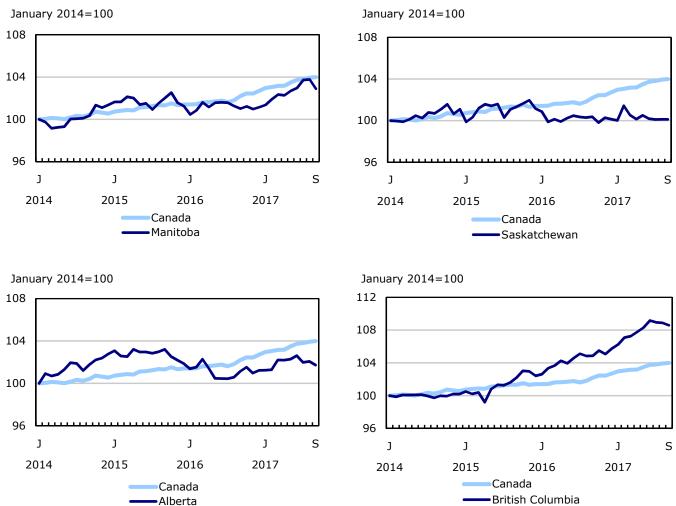

Chart 5
Employment indexes by industry, Canada, seasonally adjusted

All industriesPublic administration

Chart 6
Employment indexes by province, Canada, seasonally adjusted

Chart 7
Employment indexes by province, Canada, seasonally adjusted