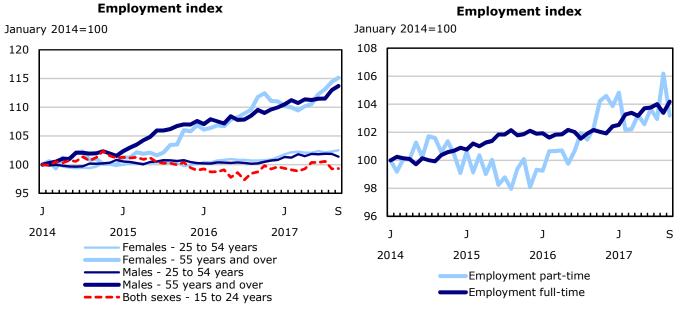

## **Charts**

Chart 1
Employment indexes, Canada, seasonally adjusted

## **Employment index**

Chart 2
Unemployment, employment, and participation rates, Canada, seasonally adjusted

Chart 3
Employment indexes by industry, Canada, seasonally adjusted

Chart 4
Employment indexes by industry, Canada, seasonally adjusted