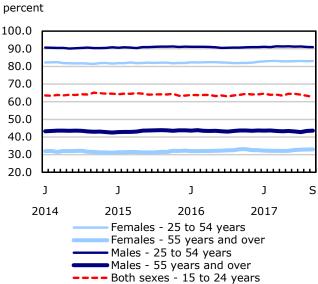

# Statistical tables

Table 1 Labour force characteristics by age and sex, Canada, seasonally adjusted

|                               | '              |                   | '                 |               | Change from      | n                    | Per           | cent change      | from              |
|-------------------------------|----------------|-------------------|-------------------|---------------|------------------|----------------------|---------------|------------------|-------------------|
|                               | August<br>2017 | September<br>2017 | S.E. <sup>1</sup> | last<br>month | last<br>December | twelve<br>months ago | last<br>month | last<br>December | twelve months ago |
|                               |                |                   |                   | (except ra    |                  | montais ago          | month         | percent          | months ago        |
| 15 years and over, both sexes |                |                   |                   | (             |                  |                      |               |                  |                   |
| Population                    | 29,955.3       | 29,981.8          |                   | 26.5          | 263.9            | 319.4                | 0.1           | 0.9              | 1.1               |
| Labour force                  | 19.670.7       | 19,668.1          | 29.4              | -2.6          | 101.5            | 172.9                | 0.0           | 0.5              | 0.9               |
| Employment                    | 18,444.1       | 18,454.1          | 29.4              | 10.0          | 229.1            | 319.7                | 0.1           | 1.3              | 1.8               |
| Employment full-time          | 14,818.0       | 14,930.0          | 40.6              | 112.0         | 252.2            | 288.6                | 0.8           | 1.7              | 2.0               |
| Employment part-time          | 3,626.1        | 3,524.1           | 37.4              | -102.0        | -23.2            |                      | -2.8          | -0.7             | 0.9               |
| Unemployment                  | 1,226.6        | 1,214.1           | 24.8              | -102.0        | -127.5           | -146.7               | -1.0          | -0.7<br>-9.5     | -10.8             |
| Participation rate            | 65.7           | 65.6              | 0.1               | -0.1          | -0.2             | -0.1                 |               |                  |                   |
| Unemployment rate             | 6.2            | 6.2               | 0.1               | 0.0           | -0.2             | -0.1                 |               |                  |                   |
| Employment rate               | 61.6           | 61.6              | 0.1               | 0.0           | 0.3              | -0.6<br>0.5          |               |                  |                   |
|                               | 19.7           |                   | 0.1               | -0.6          |                  |                      |               |                  |                   |
| Part-time rate                | 19.7           | 19.1              | 0.2               | -0.0          | -0.4             | -0.2                 |               |                  |                   |
| 15 to 24 years, both sexes    | 4.040.0        | 4.040.0           |                   |               | 10.0             | 00.0                 |               | 0.4              | 0.0               |
| Population                    | 4,349.8        | 4,349.0           |                   | -0.8          | -16.9            | -28.0                | 0.0           | -0.4             | -0.6              |
| Labour force                  | 2,759.2        | 2,725.1           | 17.1              | -34.1         | -78.3            | -71.0                | -1.2          | -2.8             | -2.5              |
| Employment                    | 2,442.2        | 2,444.0           | 16.2              | 1.8           | -7.4             | 14.4                 | 0.1           | -0.3             | 0.6               |
| Employment full-time          | 1,215.4        | 1,251.9           | 19.3              | 36.5          | 3.7              | -26.8                | 3.0           | 0.3              | -2.1              |
| Employment part-time          | 1,226.8        | 1,192.1           | 20.4              | -34.7         | -11.1            | 41.2                 | -2.8          | -0.9             | 3.6               |
| Unemployment                  | 317.1          | 281.2             | 14.5              | -35.9         | -70.8            | -85.4                | -11.3         | -20.1            | -23.3             |
| Participation rate            | 63.4           | 62.7              | 0.4               | -0.7          | -1.5             | -1.2                 |               |                  |                   |
| Unemployment rate             | 11.5           | 10.3              | 0.5               | -1.2          | -2.3             | -2.8                 |               |                  |                   |
| Employment rate               | 56.1           | 56.2              | 0.4               | 0.1           | 0.1              | 0.7                  |               |                  |                   |
| Part-time rate                | 50.2           | 48.8              | 0.7               | -1.5          | -0.3             | 1.4                  |               |                  |                   |
| 25 years and over, men        |                |                   |                   |               |                  |                      |               |                  |                   |
| Population                    | 12,526.4       | 12,540.0          |                   | 13.6          | 138.8            | 171.4                | 0.1           | 1.1              | 1.4               |
| Labour force                  | 8,911.1        | 8,923.3           | 15.8              | 12.2          | 61.1             | 92.4                 | 0.1           | 0.7              | 1.0               |
| Employment                    | 8,418.0        | 8,402.4           | 16.7              | -15.6         | 105.3            | 150.8                | -0.2          | 1.3              | 1.8               |
| Employment full-time          | 7,691.6        | 7,716.4           | 22.7              | 24.8          | 148.6            | 190.9                | 0.3           | 2.0              | 2.5               |
| Employment part-time          | 726.4          | 686.0             | 18.7              | -40.4         | -43.3            | -40.1                | -5.6          | -5.9             | -5.5              |
| Unemployment                  | 493.1          | 520.9             | 14.8              | 27.8          | -44.2            | -58.4                | 5.6           | -7.8             | -10.1             |
| Participation rate            | 71.1           | 71.2              | 0.1               | 0.1           | -0.3             | -0.2                 |               |                  |                   |
| Unemployment rate             | 5.5            | 5.8               | 0.2               | 0.3           | -0.6             | -0.8                 |               |                  |                   |
| Employment rate               | 67.2           | 67.0              | 0.1               | -0.2          | 0.1              | 0.3                  |               |                  |                   |
| Part-time rate                | 8.6            | 8.2               | 0.2               | -0.5          | -0.6             | -0.6                 |               |                  |                   |
| 25 years and over, women      | 0.0            | 0.2               | 0.2               | 0.0           | 0.0              | 0.0                  |               | •••              | •••               |
| Population                    | 13,079.0       | 13,092.8          |                   | 13.8          | 142.0            | 176.0                | 0.1           | 1.1              | 1.4               |
| Labour force                  | 8,000.4        | 8,019.7           | 16.8              | 19.3          | 118.7            | 151.6                | 0.1           | 1.5              | 1.9               |
| Employment                    | 7,583.9        | 7,607.7           | 16.9              | 23.8          | 131.2            | 154.5                | 0.2           | 1.8              | 2.1               |
|                               | 5,911.0        | 5,961.7           | 26.5              | 50.7          | 100.0            | 124.5                | 0.9           | 1.7              | 2.1               |
| Employment full-time          | ·              |                   |                   |               |                  |                      |               |                  |                   |
| Employment part-time          | 1,673.0        | 1,646.0           | 25.0              | -27.0         | 31.2             | 30.0                 | -1.6<br>-1.1  | 1.9              | 1.9<br>-0.7       |
| Unemployment                  | 416.4          | 412.0             | 13.3              | -4.4          | -12.5            | -2.9                 | -1.1          | -2.9             | -0.7              |
| Participation rate            | 61.2           | 61.3              | 0.1               | 0.1           | 0.3              | 0.4                  |               |                  |                   |
| Unemployment rate             | 5.2            | 5.1               | 0.2               | -0.1          | -0.3             | -0.2                 |               |                  |                   |
| Employment rate               | 58.0           | 58.1              | 0.1               | 0.1           | 0.4              |                      |               |                  |                   |
| Part-time rate                | 22.1           | 21.6              | 0.3               | -0.4          | 0.0              | 0.0                  |               |                  |                   |
| 25 to 54 years, both sexes    |                |                   |                   |               |                  |                      |               |                  |                   |
| Population                    | 14,678.7       | 14,680.8          |                   | 2.1           | 41.5             |                      | 0.0           | 0.3              | 0.2               |
| Labour force                  | 12,768.2       | 12,772.2          | 22.2              | 4.0           | 71.3             | 134.5                | 0.0           | 0.6              | 1.1               |
| Employment                    | 12,079.7       | 12,063.3          | 24.0              | -16.4         | 101.2            |                      | -0.1          | 0.8              | 1.5               |
| Unemployment                  | 688.5          | 709.0             | 18.4              | 20.5          | -29.9            | -39.6                | 3.0           | -4.0             | -5.3              |
| Participation rate            | 87.0           | 87.0              | 0.2               | 0.0           | 0.2              |                      |               |                  |                   |
| Unemployment rate             | 5.4            | 5.6               | 0.1               | 0.2           | -0.2             |                      |               |                  |                   |
| Employment rate               | 82.3           | 82.2              | 0.2               | -0.1          | 0.5              | 1.0                  |               |                  |                   |

Table 1 Labour force characteristics by age and sex, Canada, seasonally adjusted

|                               |                |                   |                   |               | Change from      | n                    | Per           | cent change      | from                 |
|-------------------------------|----------------|-------------------|-------------------|---------------|------------------|----------------------|---------------|------------------|----------------------|
|                               | August<br>2017 | September<br>2017 | S.E. <sup>1</sup> | last<br>month | last<br>December | twelve<br>months ago | last<br>month | last<br>December | twelve<br>months ago |
|                               |                | in                | thousands         | (except ra    | tes)             |                      |               | percent          |                      |
| 25 to 54 years, men           |                |                   |                   |               |                  |                      |               |                  |                      |
| Population                    | 7,306.8        | 7,307.9           |                   | 1.1           | 20.6             | 17.3                 | 0.0           | 0.3              | 0.2                  |
| Labour force                  | 6,648.3        | 6,642.8           | 14.1              | -5.5          | 16.5             | 32.8                 | -0.1          | 0.2              | 0.5                  |
| Employment                    | 6,281.2        | 6,252.2           | 16.1              | -29.0         | 34.4             | 72.1                 | -0.5          | 0.6              | 1.2                  |
| Unemployment                  | 367.1          | 390.6             | 13.3              | 23.5          | -17.9            | -39.3                | 6.4           | -4.4             | -9.1                 |
| Participation rate            | 91.0           | 90.9              | 0.2               | -0.1          | 0.0              | 0.2                  |               |                  |                      |
| Unemployment rate             | 5.5            | 5.9               | 0.2               | 0.4           | -0.3             | -0.6                 |               |                  |                      |
| Employment rate               | 86.0           | 85.6              | 0.2               | -0.4          | 0.3              | 0.8                  |               |                  |                      |
| 25 to 54 years, women         |                |                   |                   |               |                  |                      |               |                  |                      |
| Population                    | 7,371.9        | 7,372.9           |                   | 1.0           | 20.9             | 18.1                 | 0.0           | 0.3              | 0.2                  |
| Labour force                  | 6,119.9        | 6,129.4           | 16.6              | 9.5           | 54.7             | 101.7                | 0.2           | 0.9              | 1.7                  |
| Employment                    | 5,798.6        | 5,811.1           | 16.9              | 12.5          | 66.8             | 102.1                | 0.2           | 1.2              | 1.8                  |
| Unemployment                  | 321.4          | 318.3             | 12.3              | -3.1          | -12.1            | -0.4                 | -1.0          | -3.7             | -0.1                 |
| Participation rate            | 83.0           | 83.1              | 0.2               | 0.1           | 0.5              | 1.1                  |               |                  |                      |
| Unemployment rate             | 5.3            | 5.2               | 0.2               | -0.1          | -0.2             | -0.1                 |               |                  |                      |
| Employment rate               | 78.7           | 78.8              | 0.2               | 0.1           | 0.7              | 1.2                  |               |                  |                      |
| 55 years and over, both sexes |                |                   |                   |               |                  |                      |               |                  |                      |
| Population                    | 10,926.8       | 10,952.0          |                   | 25.2          | 239.3            | 311.9                | 0.2           | 2.2              | 2.9                  |
| Labour force                  | 4,143.2        | ,                 | 19.0              | 27.6          | 108.5            | 109.5                | 0.7           | 2.7              | 2.7                  |
| Employment                    | 3,922.2        | ,                 | 19.0              | 24.7          | 135.3            | 131.2                | 0.6           | 3.5              | 3.4                  |
| Unemployment                  | 221.0          | 223.9             | 10.2              | 2.9           | -26.8            | -21.7                | 1.3           | -10.7            | -8.8                 |
| Participation rate            | 37.9           | 38.1              | 0.2               | 0.2           | 0.2              | -0.1                 |               |                  |                      |
| Unemployment rate             | 5.3            | 5.4               | 0.2               | 0.1           | -0.8             | -0.6                 |               |                  |                      |
| Employment rate               | 35.9           | 36.0              | 0.2               | 0.1           | 0.4              | 0.1                  |               |                  |                      |
| 55 years and over, men        |                |                   |                   |               |                  |                      |               |                  |                      |
| Population                    | 5,219.6        | 5,232.1           |                   | 12.5          | 118.2            | 154.1                | 0.2           | 2.3              | 3.0                  |
| Labour force                  | 2,262.8        | 2,280.4           | 12.5              | 17.6          | 44.4             | 59.5                 | 0.8           | 2.0              | 2.7                  |
| Employment                    | 2,136.8        | 2,150.2           | 12.7              | 13.4          | 70.8             | 78.7                 | 0.6           | 3.4              | 3.8                  |
| Unemployment                  | 126.0          | 130.3             | 7.7               | 4.3           | -26.3            | -19.1                | 3.4           | -16.8            | -12.8                |
| Participation rate            | 43.4           | 43.6              | 0.2               | 0.2           | -0.1             | -0.1                 |               |                  |                      |
| Unemployment rate             | 5.6            | 5.7               | 0.3               | 0.1           | -1.3             | -1.0                 |               |                  |                      |
| Employment rate               | 40.9           | 41.1              | 0.2               | 0.2           | 0.4              | 0.3                  |               |                  |                      |
| 55 years and over, women      |                |                   |                   |               |                  |                      |               |                  |                      |
| Population                    | 5,707.2        | 5,719.9           |                   | 12.7          | 121.0            | 157.9                | 0.2           | 2.2              | 2.8                  |
| Labour force                  | 1,880.4        | 1,890.3           | 13.1              | 9.9           | 63.9             | 49.9                 | 0.5           | 3.5              | 2.7                  |
| Employment                    | 1,785.4        | 1,796.7           | 13.1              | 11.3          | 64.5             | 52.5                 | 0.6           | 3.7              | 3.0                  |
| Unemployment                  | 95.1           | 93.7              | 6.5               | -1.4          | -0.4             | -2.5                 | -1.5          | -0.4             | -2.6                 |
| Participation rate            | 32.9           | 33.0              | 0.2               | 0.1           | 0.4              | -0.1                 |               |                  |                      |
| Unemployment rate             | 5.1            | 5.0               | 0.4               | -0.1          | -0.2             | -0.2                 |               |                  |                      |
| Employment rate               | 31.3           | 31.4              | 0.2               | 0.1           | 0.5              | 0.0                  |               |                  |                      |