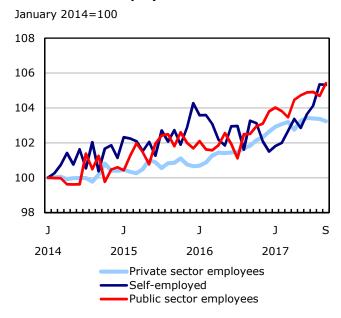

## **Charts**

Chart 1
Employment indexes, Canada, seasonally adjusted

## **Employment index**

Chart 2
Unemployment, employment, and participation rates, Canada, seasonally adjusted

Chart 3
Employment indexes by industry, Canada, seasonally adjusted

Chart 4
Employment indexes by industry, Canada, seasonally adjusted

|                                                                           |                |                |                   |               | Change from      | n                    | Pero          | ent change       | from                 |
|---------------------------------------------------------------------------|----------------|----------------|-------------------|---------------|------------------|----------------------|---------------|------------------|----------------------|
|                                                                           | August<br>2017 | September 2017 | S.E. <sup>1</sup> | last<br>month | last<br>December | twelve<br>months ago | last<br>month | last<br>December | twelve<br>months ago |
|                                                                           |                |                | in thou           | ısands        |                  |                      |               | percent          |                      |
| Class of worker                                                           |                |                |                   |               |                  |                      |               |                  |                      |
| Employees                                                                 | 15,602.4       | 15,613.2       | 35.7              | 10.8          | 126.1            | 264.7                | 0.1           | 0.8              | 1.7                  |
| Self-employed <sup>2</sup>                                                | 2,841.7        | 2,840.9        | 25.2              | -0.8          | 102.9            | 55.1                 | 0.0           | 3.8              | 2.0                  |
| Public/private sector employees                                           |                |                |                   |               |                  |                      |               |                  |                      |
| Public sector employees                                                   | 3,704.3        | 3,730.5        | 20.1              | 26.2          | 57.3             | 102.7                | 0.7           | 1.6              | 2.8                  |
| Private sector employees                                                  | 11,898.1       | 11,882.6       | 35.9              | -15.5         | 68.7             | 161.8                | -0.1          | 0.6              | 1.4                  |
| Industry                                                                  | 18,444.1       | 18,454.1       | 29.4              | 10.0          | 229.1            | 319.7                | 0.1           | 1.3              | 1.8                  |
| Goods-producing sector                                                    | 3,870.2        | 3,880.7        | 16.1              | 10.5          | 54.8             | 53.9                 | 0.3           | 1.4              | 1.4                  |
| Agriculture                                                               | 280.0          | 278.3          | 5.3               | -1.7          | -5.1             | -9.8                 | -0.6          | -1.8             | -3.4                 |
| Forestry, fishing, mining, quarrying, oil and gas extraction <sup>3</sup> | 327.4          | 330.5          | 4.8               | 3.1           | 7.8              | 10.3                 | 0.9           | 2.4              | 3.2                  |
| Utilities                                                                 | 132.1          | 131.6          | 2.3               | -0.5          | -8.7             | -5.5                 | -0.4          | -6.2             | -4.0                 |
| Construction                                                              | 1,399.3        | 1,406.7        | 11.0              | 7.4           | 9.8              | 23.0                 | 0.5           | 0.7              | 1.7                  |
| Manufacturing                                                             | 1,731.4        | 1,733.7        | 10.5              | 2.3           | 51.1             | 35.9                 | 0.1           | 3.0              | 2.1                  |
| Services-producing sector                                                 | 14,573.9       | 14,573.4       | 27.9              | -0.5          | 174.2            | 265.9                | 0.0           | 1.2              | 1.9                  |
| Wholesale and retail trade                                                | 2,817.7        | 2,834.3        | 14.5              | 16.6          | 72.0             | 99.3                 | 0.6           | 2.6              | 3.6                  |
| Transportation and warehousing                                            | 955.6          | 959.2          | 8.4               | 3.6           | 47.7             | 40.1                 | 0.4           | 5.2              | 4.4                  |
| Finance, insurance, real estate, rental and leasing                       | 1,172.4        | 1,170.2        | 8.7               | -2.2          | 20.8             | 36.3                 | -0.2          | 1.8              | 3.2                  |
| Professional, scientific and technical services                           | 1,473.7        | 1,467.4        | 10.8              | -6.3          | 54.1             | 78.3                 | -0.4          | 3.8              | 5.6                  |
| Business, building and other support services                             | 755.1          | 751.5          | 10.4              | -3.6          | -0.4             | -20.9                | -0.5          | -0.1             | -2.7                 |
| Educational services                                                      | 1,260.7        | 1,280.7        | 10.7              | 20.0          | 0.0              | 6.9                  | 1.6           | 0.0              | 0.5                  |
| Health care and social assistance                                         | 2,406.3        | 2,395.9        | 10.9              | -10.4         | 45.0             | 50.3                 | -0.4          | 1.9              | 2.1                  |
| Information, culture and recreation                                       | 799.2          | 775.5          | 10.3              | -23.7         | -24.5            | -19.5                | -3.0          | -3.1             | -2.5                 |
| Accommodation and food services                                           | 1,217.8        | 1,213.6        | 11.3              | -4.2          | -5.9             | -16.1                | -0.3          | -0.5             | -1.3                 |
| Other services (except public administration)                             | 761.5          | 766.6          | 8.4               | 5.1           | -37.5            | -6.4                 | 0.7           | -4.7             | -0.8                 |
| Public administration                                                     | 954.0          | 958.5          | 7.1               | 4.5           | 2.8              | 17.4                 | 0.5           | 0.3              | 1.8                  |