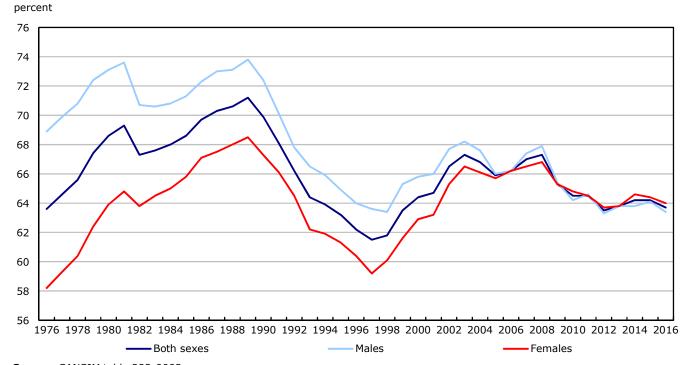

Chart 8 Unemployment rate of youth aged 15 to 24, Canada, January 1976 to September 2017

Source: CANSIM table 282-0087.

Chart 9
Labour force participation rates of youth aged 15 to 24, Canada, 1976 to 2016