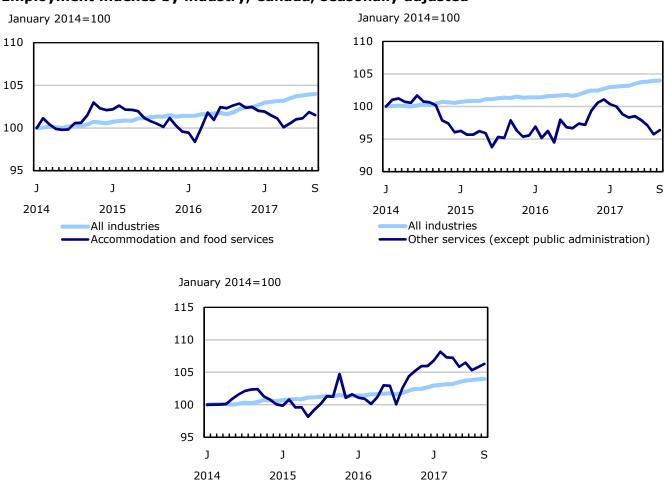

Chart 5
Employment indexes by industry, Canada, seasonally adjusted

All industriesPublic administration

Chart 6
Employment indexes by province, Canada, seasonally adjusted

Chart 7
Employment indexes by province, Canada, seasonally adjusted