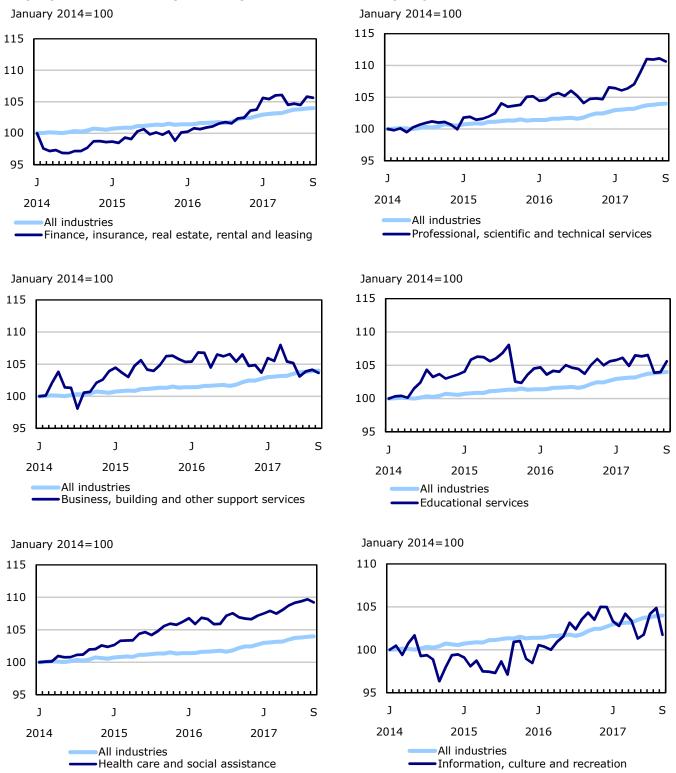

## **Charts**

Chart 1
Employment indexes, Canada, seasonally adjusted

## **Employment index**

Chart 2
Unemployment, employment, and participation rates, Canada, seasonally adjusted

Chart 3
Employment indexes by industry, Canada, seasonally adjusted

Chart 4
Employment indexes by industry, Canada, seasonally adjusted

Chart 5
Employment indexes by industry, Canada, seasonally adjusted

All industriesPublic administration

Chart 6
Employment indexes by province, Canada, seasonally adjusted

Chart 7
Employment indexes by province, Canada, seasonally adjusted