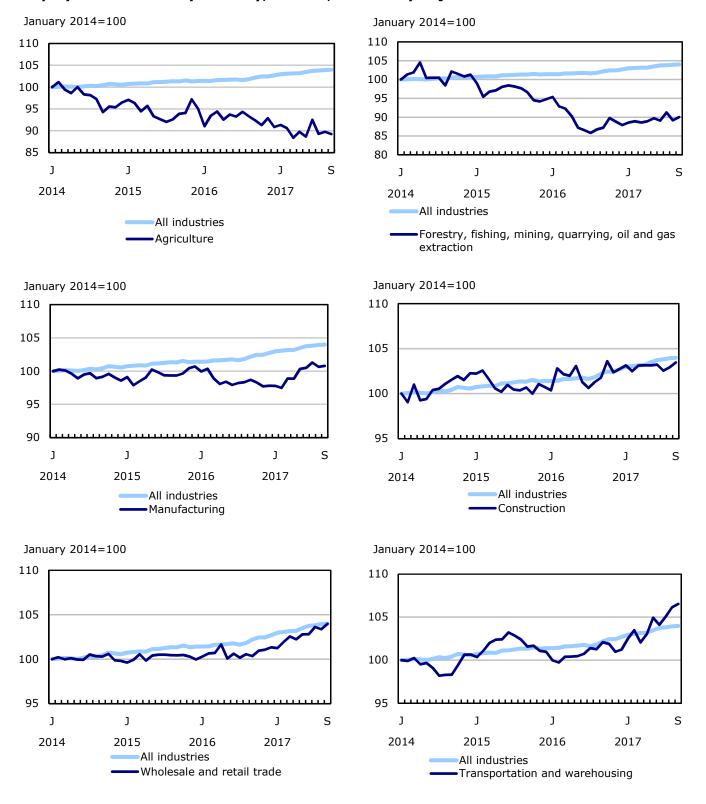

## **Employment index**

Chart 2
Unemployment, employment, and participation rates, Canada, seasonally adjusted

Chart 3
Employment indexes by industry, Canada, seasonally adjusted

Chart 4
Employment indexes by industry, Canada, seasonally adjusted

Chart 5
Employment indexes by industry, Canada, seasonally adjusted

All industriesPublic administration

Chart 6
Employment indexes by province, Canada, seasonally adjusted

Chart 7
Employment indexes by province, Canada, seasonally adjusted

|                                                                           |                |                |                   |               | Change from      | n                    | Pero          | ent change       | from                 |
|---------------------------------------------------------------------------|----------------|----------------|-------------------|---------------|------------------|----------------------|---------------|------------------|----------------------|
|                                                                           | August<br>2017 | September 2017 | S.E. <sup>1</sup> | last<br>month | last<br>December | twelve<br>months ago | last<br>month | last<br>December | twelve<br>months ago |
|                                                                           |                |                | in thou           | ısands        |                  |                      |               | percent          |                      |
| Class of worker                                                           |                |                |                   |               |                  |                      |               |                  |                      |
| Employees                                                                 | 15,602.4       | 15,613.2       | 35.7              | 10.8          | 126.1            | 264.7                | 0.1           | 0.8              | 1.7                  |
| Self-employed <sup>2</sup>                                                | 2,841.7        | 2,840.9        | 25.2              | -0.8          | 102.9            | 55.1                 | 0.0           | 3.8              | 2.0                  |
| Public/private sector employees                                           |                |                |                   |               |                  |                      |               |                  |                      |
| Public sector employees                                                   | 3,704.3        | 3,730.5        | 20.1              | 26.2          | 57.3             | 102.7                | 0.7           | 1.6              | 2.8                  |
| Private sector employees                                                  | 11,898.1       | 11,882.6       | 35.9              | -15.5         | 68.7             | 161.8                | -0.1          | 0.6              | 1.4                  |
| Industry                                                                  | 18,444.1       | 18,454.1       | 29.4              | 10.0          | 229.1            | 319.7                | 0.1           | 1.3              | 1.8                  |
| Goods-producing sector                                                    | 3,870.2        | 3,880.7        | 16.1              | 10.5          | 54.8             | 53.9                 | 0.3           | 1.4              | 1.4                  |
| Agriculture                                                               | 280.0          | 278.3          | 5.3               | -1.7          | -5.1             | -9.8                 | -0.6          | -1.8             | -3.4                 |
| Forestry, fishing, mining, quarrying, oil and gas extraction <sup>3</sup> | 327.4          | 330.5          | 4.8               | 3.1           | 7.8              | 10.3                 | 0.9           | 2.4              | 3.2                  |
| Utilities                                                                 | 132.1          | 131.6          | 2.3               | -0.5          | -8.7             | -5.5                 | -0.4          | -6.2             | -4.0                 |
| Construction                                                              | 1,399.3        | 1,406.7        | 11.0              | 7.4           | 9.8              | 23.0                 | 0.5           | 0.7              | 1.7                  |
| Manufacturing                                                             | 1,731.4        | 1,733.7        | 10.5              | 2.3           | 51.1             | 35.9                 | 0.1           | 3.0              | 2.1                  |
| Services-producing sector                                                 | 14,573.9       | 14,573.4       | 27.9              | -0.5          | 174.2            | 265.9                | 0.0           | 1.2              | 1.9                  |
| Wholesale and retail trade                                                | 2,817.7        | 2,834.3        | 14.5              | 16.6          | 72.0             | 99.3                 | 0.6           | 2.6              | 3.6                  |
| Transportation and warehousing                                            | 955.6          | 959.2          | 8.4               | 3.6           | 47.7             | 40.1                 | 0.4           | 5.2              | 4.4                  |
| Finance, insurance, real estate, rental and leasing                       | 1,172.4        | 1,170.2        | 8.7               | -2.2          | 20.8             | 36.3                 | -0.2          | 1.8              | 3.2                  |
| Professional, scientific and technical services                           | 1,473.7        | 1,467.4        | 10.8              | -6.3          | 54.1             | 78.3                 | -0.4          | 3.8              | 5.6                  |
| Business, building and other support services                             | 755.1          | 751.5          | 10.4              | -3.6          | -0.4             | -20.9                | -0.5          | -0.1             | -2.7                 |
| Educational services                                                      | 1,260.7        | 1,280.7        | 10.7              | 20.0          | 0.0              | 6.9                  | 1.6           | 0.0              | 0.5                  |
| Health care and social assistance                                         | 2,406.3        | 2,395.9        | 10.9              | -10.4         | 45.0             | 50.3                 | -0.4          | 1.9              | 2.1                  |
| Information, culture and recreation                                       | 799.2          | 775.5          | 10.3              | -23.7         | -24.5            | -19.5                | -3.0          | -3.1             | -2.5                 |
| Accommodation and food services                                           | 1,217.8        | 1,213.6        | 11.3              | -4.2          | -5.9             | -16.1                | -0.3          | -0.5             | -1.3                 |
| Other services (except public administration)                             | 761.5          | 766.6          | 8.4               | 5.1           | -37.5            | -6.4                 | 0.7           | -4.7             | -0.8                 |
| Public administration                                                     | 954.0          | 958.5          | 7.1               | 4.5           | 2.8              | 17.4                 | 0.5           | 0.3              | 1.8                  |