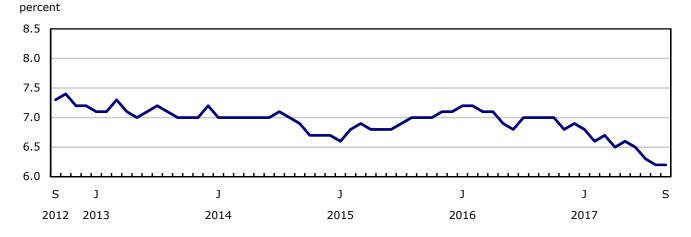

## **Highlights**

Figure 1
Employment and unemployment rate, Canada, seasonally adjusted

#### **Unemployment rate**