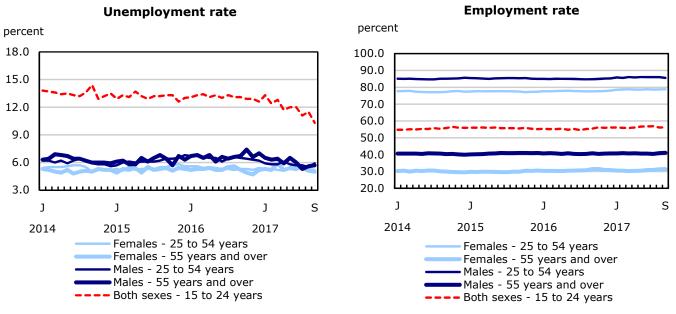

## **Employment index**

Chart 2
Unemployment, employment, and participation rates, Canada, seasonally adjusted

Chart 3
Employment indexes by industry, Canada, seasonally adjusted

Chart 4
Employment indexes by industry, Canada, seasonally adjusted

# Statistical tables

Table 1 Labour force characteristics by age and sex, Canada, seasonally adjusted

|                               | '              |                   | '                 |               | Change from      | n                    | Per           | cent change      | from              |
|-------------------------------|----------------|-------------------|-------------------|---------------|------------------|----------------------|---------------|------------------|-------------------|
|                               | August<br>2017 | September<br>2017 | S.E. <sup>1</sup> | last<br>month | last<br>December | twelve<br>months ago | last<br>month | last<br>December | twelve months ago |
|                               |                |                   |                   | (except ra    |                  | montais ago          | month         | percent          | months ago        |
| 15 years and over, both sexes |                |                   |                   | (             |                  |                      |               |                  |                   |
| Population                    | 29,955.3       | 29,981.8          |                   | 26.5          | 263.9            | 319.4                | 0.1           | 0.9              | 1.1               |
| Labour force                  | 19.670.7       | 19,668.1          | 29.4              | -2.6          | 101.5            | 172.9                | 0.0           | 0.5              | 0.9               |
| Employment                    | 18,444.1       | 18,454.1          | 29.4              | 10.0          | 229.1            | 319.7                | 0.1           | 1.3              | 1.8               |
| Employment full-time          | 14,818.0       | 14,930.0          | 40.6              | 112.0         | 252.2            | 288.6                | 0.8           | 1.7              | 2.0               |
| Employment part-time          | 3,626.1        | 3,524.1           | 37.4              | -102.0        | -23.2            |                      | -2.8          | -0.7             | 0.9               |
| Unemployment                  | 1,226.6        | 1,214.1           | 24.8              | -102.0        | -127.5           | -146.7               | -1.0          | -0.7<br>-9.5     | -10.8             |
| Participation rate            | 65.7           | 65.6              | 0.1               | -0.1          | -0.2             | -0.1                 |               |                  |                   |
| Unemployment rate             | 6.2            | 6.2               | 0.1               | 0.0           | -0.2             | -0.1                 |               |                  |                   |
| Employment rate               | 61.6           | 61.6              | 0.1               | 0.0           | 0.3              | -0.6<br>0.5          |               |                  |                   |
|                               | 19.7           |                   | 0.1               | -0.6          |                  |                      |               |                  |                   |
| Part-time rate                | 19.7           | 19.1              | 0.2               | -0.0          | -0.4             | -0.2                 |               |                  |                   |
| 15 to 24 years, both sexes    | 4.040.0        | 4.040.0           |                   |               | 10.0             | 00.0                 |               | 0.4              | 0.0               |
| Population                    | 4,349.8        | 4,349.0           |                   | -0.8          | -16.9            | -28.0                | 0.0           | -0.4             | -0.6              |
| Labour force                  | 2,759.2        | 2,725.1           | 17.1              | -34.1         | -78.3            | -71.0                | -1.2          | -2.8             | -2.5              |
| Employment                    | 2,442.2        | 2,444.0           | 16.2              | 1.8           | -7.4             | 14.4                 | 0.1           | -0.3             | 0.6               |
| Employment full-time          | 1,215.4        | 1,251.9           | 19.3              | 36.5          | 3.7              | -26.8                | 3.0           | 0.3              | -2.1              |
| Employment part-time          | 1,226.8        | 1,192.1           | 20.4              | -34.7         | -11.1            | 41.2                 | -2.8          | -0.9             | 3.6               |
| Unemployment                  | 317.1          | 281.2             | 14.5              | -35.9         | -70.8            | -85.4                | -11.3         | -20.1            | -23.3             |
| Participation rate            | 63.4           | 62.7              | 0.4               | -0.7          | -1.5             | -1.2                 |               |                  |                   |
| Unemployment rate             | 11.5           | 10.3              | 0.5               | -1.2          | -2.3             | -2.8                 |               |                  |                   |
| Employment rate               | 56.1           | 56.2              | 0.4               | 0.1           | 0.1              | 0.7                  |               |                  |                   |
| Part-time rate                | 50.2           | 48.8              | 0.7               | -1.5          | -0.3             | 1.4                  |               |                  |                   |
| 25 years and over, men        |                |                   |                   |               |                  |                      |               |                  |                   |
| Population                    | 12,526.4       | 12,540.0          |                   | 13.6          | 138.8            | 171.4                | 0.1           | 1.1              | 1.4               |
| Labour force                  | 8,911.1        | 8,923.3           | 15.8              | 12.2          | 61.1             | 92.4                 | 0.1           | 0.7              | 1.0               |
| Employment                    | 8,418.0        | 8,402.4           | 16.7              | -15.6         | 105.3            | 150.8                | -0.2          | 1.3              | 1.8               |
| Employment full-time          | 7,691.6        | 7,716.4           | 22.7              | 24.8          | 148.6            | 190.9                | 0.3           | 2.0              | 2.5               |
| Employment part-time          | 726.4          | 686.0             | 18.7              | -40.4         | -43.3            | -40.1                | -5.6          | -5.9             | -5.5              |
| Unemployment                  | 493.1          | 520.9             | 14.8              | 27.8          | -44.2            | -58.4                | 5.6           | -7.8             | -10.1             |
| Participation rate            | 71.1           | 71.2              | 0.1               | 0.1           | -0.3             | -0.2                 |               |                  |                   |
| Unemployment rate             | 5.5            | 5.8               | 0.2               | 0.3           | -0.6             | -0.8                 |               |                  |                   |
| Employment rate               | 67.2           | 67.0              | 0.1               | -0.2          | 0.1              | 0.3                  |               |                  |                   |
| Part-time rate                | 8.6            | 8.2               | 0.2               | -0.5          | -0.6             | -0.6                 |               |                  |                   |
| 25 years and over, women      | 0.0            | 0.2               | 0.2               | 0.0           | 0.0              | 0.0                  |               | •••              | •••               |
| Population                    | 13,079.0       | 13,092.8          |                   | 13.8          | 142.0            | 176.0                | 0.1           | 1.1              | 1.4               |
| Labour force                  | 8,000.4        | 8,019.7           | 16.8              | 19.3          | 118.7            | 151.6                | 0.1           | 1.5              | 1.9               |
| Employment                    | 7,583.9        | 7,607.7           | 16.9              | 23.8          | 131.2            | 154.5                | 0.2           | 1.8              | 2.1               |
|                               | 5,911.0        | 5,961.7           | 26.5              | 50.7          | 100.0            | 124.5                | 0.9           | 1.7              | 2.1               |
| Employment full-time          | ·              |                   |                   |               |                  |                      |               |                  |                   |
| Employment part-time          | 1,673.0        | 1,646.0           | 25.0              | -27.0         | 31.2             | 30.0                 | -1.6<br>-1.1  | 1.9              | 1.9<br>-0.7       |
| Unemployment                  | 416.4          | 412.0             | 13.3              | -4.4          | -12.5            | -2.9                 | -1.1          | -2.9             | -0.7              |
| Participation rate            | 61.2           | 61.3              | 0.1               | 0.1           | 0.3              | 0.4                  |               |                  |                   |
| Unemployment rate             | 5.2            | 5.1               | 0.2               | -0.1          | -0.3             | -0.2                 |               |                  |                   |
| Employment rate               | 58.0           | 58.1              | 0.1               | 0.1           | 0.4              |                      |               |                  |                   |
| Part-time rate                | 22.1           | 21.6              | 0.3               | -0.4          | 0.0              | 0.0                  |               |                  |                   |
| 25 to 54 years, both sexes    |                |                   |                   |               |                  |                      |               |                  |                   |
| Population                    | 14,678.7       | 14,680.8          |                   | 2.1           | 41.5             |                      | 0.0           | 0.3              | 0.2               |
| Labour force                  | 12,768.2       | 12,772.2          | 22.2              | 4.0           | 71.3             | 134.5                | 0.0           | 0.6              | 1.1               |
| Employment                    | 12,079.7       | 12,063.3          | 24.0              | -16.4         | 101.2            |                      | -0.1          | 0.8              | 1.5               |
| Unemployment                  | 688.5          | 709.0             | 18.4              | 20.5          | -29.9            | -39.6                | 3.0           | -4.0             | -5.3              |
| Participation rate            | 87.0           | 87.0              | 0.2               | 0.0           | 0.2              |                      |               |                  |                   |
| Unemployment rate             | 5.4            | 5.6               | 0.1               | 0.2           | -0.2             |                      |               |                  |                   |
| Employment rate               | 82.3           | 82.2              | 0.2               | -0.1          | 0.5              | 1.0                  |               |                  |                   |

Table 1 Labour force characteristics by age and sex, Canada, seasonally adjusted

|                               |                |                   |                   |               | Change from      | n                    | Per           | cent change      | from                 |
|-------------------------------|----------------|-------------------|-------------------|---------------|------------------|----------------------|---------------|------------------|----------------------|
|                               | August<br>2017 | September<br>2017 | S.E. <sup>1</sup> | last<br>month | last<br>December | twelve<br>months ago | last<br>month | last<br>December | twelve<br>months ago |
|                               |                | in                | thousands         | (except ra    | tes)             |                      |               | percent          |                      |
| 25 to 54 years, men           |                |                   |                   |               |                  |                      |               |                  |                      |
| Population                    | 7,306.8        | 7,307.9           |                   | 1.1           | 20.6             | 17.3                 | 0.0           | 0.3              | 0.2                  |
| Labour force                  | 6,648.3        | 6,642.8           | 14.1              | -5.5          | 16.5             | 32.8                 | -0.1          | 0.2              | 0.5                  |
| Employment                    | 6,281.2        | 6,252.2           | 16.1              | -29.0         | 34.4             | 72.1                 | -0.5          | 0.6              | 1.2                  |
| Unemployment                  | 367.1          | 390.6             | 13.3              | 23.5          | -17.9            | -39.3                | 6.4           | -4.4             | -9.1                 |
| Participation rate            | 91.0           | 90.9              | 0.2               | -0.1          | 0.0              | 0.2                  |               |                  |                      |
| Unemployment rate             | 5.5            | 5.9               | 0.2               | 0.4           | -0.3             | -0.6                 |               |                  |                      |
| Employment rate               | 86.0           | 85.6              | 0.2               | -0.4          | 0.3              | 0.8                  |               |                  |                      |
| 25 to 54 years, women         |                |                   |                   |               |                  |                      |               |                  |                      |
| Population                    | 7,371.9        | 7,372.9           |                   | 1.0           | 20.9             | 18.1                 | 0.0           | 0.3              | 0.2                  |
| Labour force                  | 6,119.9        | 6,129.4           | 16.6              | 9.5           | 54.7             | 101.7                | 0.2           | 0.9              | 1.7                  |
| Employment                    | 5,798.6        | 5,811.1           | 16.9              | 12.5          | 66.8             | 102.1                | 0.2           | 1.2              | 1.8                  |
| Unemployment                  | 321.4          | 318.3             | 12.3              | -3.1          | -12.1            | -0.4                 | -1.0          | -3.7             | -0.1                 |
| Participation rate            | 83.0           | 83.1              | 0.2               | 0.1           | 0.5              | 1.1                  |               |                  |                      |
| Unemployment rate             | 5.3            | 5.2               | 0.2               | -0.1          | -0.2             | -0.1                 |               |                  |                      |
| Employment rate               | 78.7           | 78.8              | 0.2               | 0.1           | 0.7              | 1.2                  |               |                  |                      |
| 55 years and over, both sexes |                |                   |                   |               |                  |                      |               |                  |                      |
| Population                    | 10,926.8       | 10,952.0          |                   | 25.2          | 239.3            | 311.9                | 0.2           | 2.2              | 2.9                  |
| Labour force                  | 4,143.2        | ,                 | 19.0              | 27.6          | 108.5            | 109.5                | 0.7           | 2.7              | 2.7                  |
| Employment                    | 3,922.2        | ,                 | 19.0              | 24.7          | 135.3            | 131.2                | 0.6           | 3.5              | 3.4                  |
| Unemployment                  | 221.0          | 223.9             | 10.2              | 2.9           | -26.8            | -21.7                | 1.3           | -10.7            | -8.8                 |
| Participation rate            | 37.9           | 38.1              | 0.2               | 0.2           | 0.2              | -0.1                 |               |                  |                      |
| Unemployment rate             | 5.3            | 5.4               | 0.2               | 0.1           | -0.8             | -0.6                 |               |                  |                      |
| Employment rate               | 35.9           | 36.0              | 0.2               | 0.1           | 0.4              | 0.1                  |               |                  |                      |
| 55 years and over, men        |                |                   |                   |               |                  |                      |               |                  |                      |
| Population                    | 5,219.6        | 5,232.1           |                   | 12.5          | 118.2            | 154.1                | 0.2           | 2.3              | 3.0                  |
| Labour force                  | 2,262.8        | 2,280.4           | 12.5              | 17.6          | 44.4             | 59.5                 | 0.8           | 2.0              | 2.7                  |
| Employment                    | 2,136.8        | 2,150.2           | 12.7              | 13.4          | 70.8             | 78.7                 | 0.6           | 3.4              | 3.8                  |
| Unemployment                  | 126.0          | 130.3             | 7.7               | 4.3           | -26.3            | -19.1                | 3.4           | -16.8            | -12.8                |
| Participation rate            | 43.4           | 43.6              | 0.2               | 0.2           | -0.1             | -0.1                 |               |                  |                      |
| Unemployment rate             | 5.6            | 5.7               | 0.3               | 0.1           | -1.3             | -1.0                 |               |                  |                      |
| Employment rate               | 40.9           | 41.1              | 0.2               | 0.2           | 0.4              | 0.3                  |               |                  |                      |
| 55 years and over, women      |                |                   |                   |               |                  |                      |               |                  |                      |
| Population                    | 5,707.2        | 5,719.9           |                   | 12.7          | 121.0            | 157.9                | 0.2           | 2.2              | 2.8                  |
| Labour force                  | 1,880.4        | 1,890.3           | 13.1              | 9.9           | 63.9             | 49.9                 | 0.5           | 3.5              | 2.7                  |
| Employment                    | 1,785.4        | 1,796.7           | 13.1              | 11.3          | 64.5             | 52.5                 | 0.6           | 3.7              | 3.0                  |
| Unemployment                  | 95.1           | 93.7              | 6.5               | -1.4          | -0.4             | -2.5                 | -1.5          | -0.4             | -2.6                 |
| Participation rate            | 32.9           | 33.0              | 0.2               | 0.1           | 0.4              | -0.1                 |               |                  |                      |
| Unemployment rate             | 5.1            | 5.0               | 0.4               | -0.1          | -0.2             | -0.2                 |               |                  |                      |
| Employment rate               | 31.3           | 31.4              | 0.2               | 0.1           | 0.5              | 0.0                  |               |                  |                      |