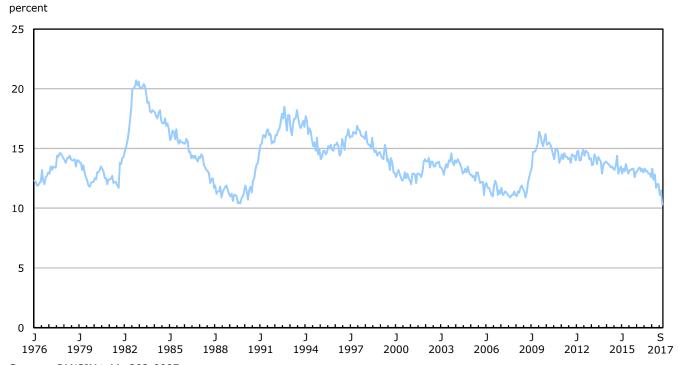

Chart 8 Unemployment rate of youth aged 15 to 24, Canada, January 1976 to September 2017

Source: CANSIM table 282-0087.

Chart 9
Labour force participation rates of youth aged 15 to 24, Canada, 1976 to 2016