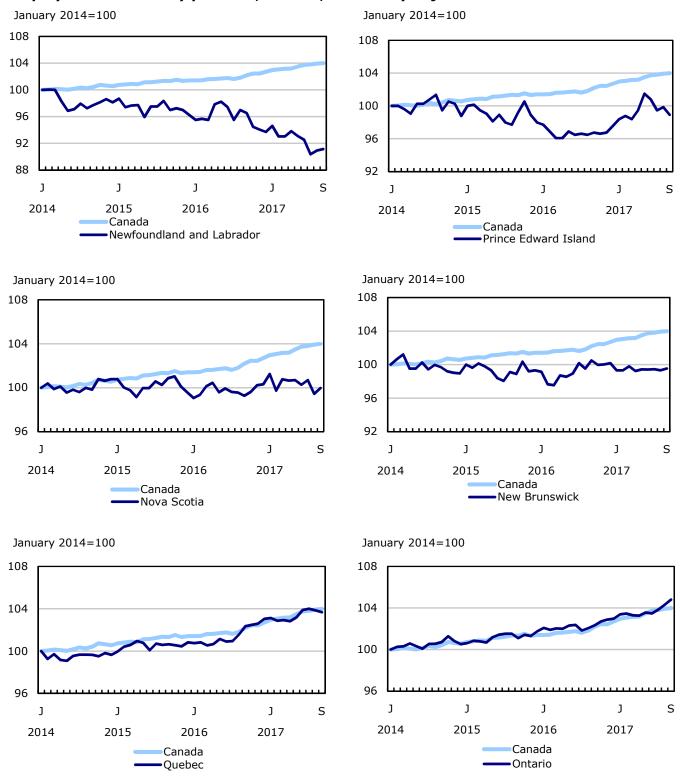

Chart 5
Employment indexes by industry, Canada, seasonally adjusted

All industriesPublic administration

Chart 6
Employment indexes by province, Canada, seasonally adjusted

Chart 7
Employment indexes by province, Canada, seasonally adjusted