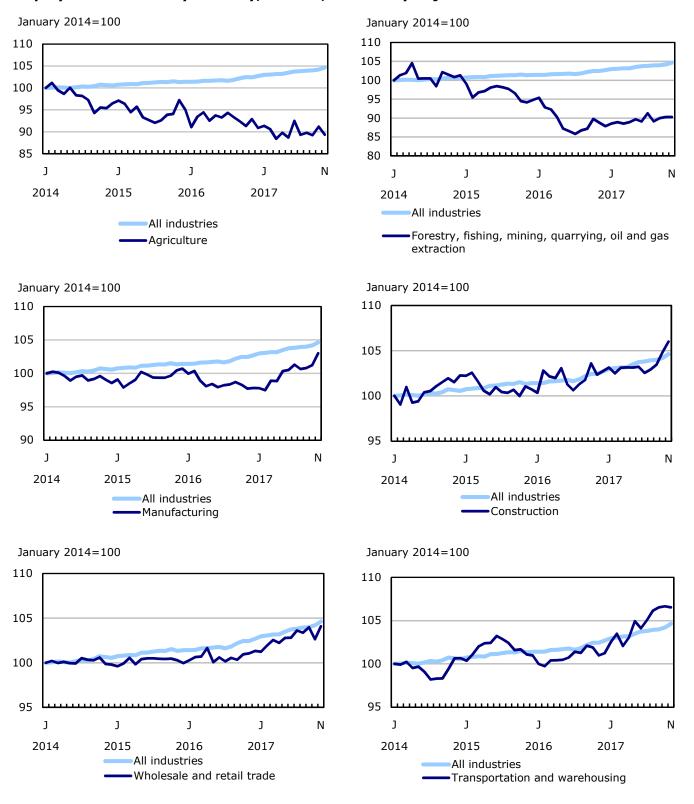

## **Employment index**

Chart 2 Unemployment, employment, and participation rates, Canada, seasonally adjusted

Chart 3
Employment indexes by industry, Canada, seasonally adjusted

Chart 4
Employment indexes by industry, Canada, seasonally adjusted

Chart 5
Employment indexes by industry, Canada, seasonally adjusted

Chart 6
Employment indexes by province, Canada, seasonally adjusted

Chart 7
Employment indexes by province, Canada, seasonally adjusted

|                                                     |          |          |                   |       | Change from | n          | Pero  | cent change | from       |
|-----------------------------------------------------|----------|----------|-------------------|-------|-------------|------------|-------|-------------|------------|
|                                                     | October  | November |                   | last  | last        | twelve     | last  | last        | twelve     |
|                                                     | 2017     | 2017     | S.E. <sup>1</sup> | month | December    | months ago | month | December    | months ago |
|                                                     |          |          | in thou           | sands |             |            |       | percent     |            |
| Class of worker                                     |          |          |                   |       |             |            |       |             |            |
| Employees                                           | 15,647.7 | 15,730.7 | 35.7              | 83.0  | 243.6       | 305.5      | 0.5   | 1.6         | 2.0        |
| Self-employed <sup>2</sup>                          | 2,841.7  | 2,838.2  | 25.2              | -3.5  | 100.2       | 84.5       | -0.1  | 3.7         | 3.1        |
| Public/private sector employees                     |          |          |                   |       |             |            |       |             |            |
| Public sector employees                             | 3,726.0  | 3,736.6  | 20.1              | 10.6  | 63.4        | 88.0       | 0.3   | 1.7         | 2.4        |
| Private sector employees                            | 11,921.7 | 11,994.1 | 35.9              | 72.4  | 180.2       | 217.5      | 0.6   | 1.5         | 1.8        |
| Industry                                            | 18,489.4 | 18,568.9 | 29.4              | 79.5  | 343.9       | 390.0      | 0.4   | 1.9         | 2.1        |
| Goods-producing sector                              | 3,914.6  | 3,952.0  | 16.1              | 37.4  | 126.1       | 126.3      | 1.0   | 3.3         | 3.3        |
| Agriculture                                         | 284.4    | 278.6    | 5.3               | -5.8  | -4.8        | -11.1      | -2.0  | -1.7        | -3.8       |
| Forestry, fishing, mining, quarrying, oil and gas   |          |          |                   |       |             |            |       |             |            |
| extraction <sup>3</sup>                             | 331.6    | 331.6    | 4.8               | 0.0   | 8.9         | 5.5        | 0.0   | 2.8         | 1.7        |
| Utilities                                           | 132.1    | 128.6    | 2.3               | -3.5  | -11.7       | -8.9       | -2.6  | -8.3        | -6.5       |
| Construction                                        | 1,425.1  | 1,441.3  | 11.0              | 16.2  | 44.4        | 49.6       | 1.1   | 3.2         | 3.6        |
| Manufacturing                                       | 1,741.5  | 1,771.9  | 10.5              | 30.4  | 89.3        | 91.2       | 1.7   | 5.3         | 5.4        |
| Services-producing sector                           | 14,574.8 | 14,616.9 | 27.9              | 42.1  | 217.7       | 263.7      | 0.3   | 1.5         | 1.8        |
| Wholesale and retail trade                          | 2,798.4  | 2,837.2  | 14.5              | 38.8  | 74.9        | 82.4       | 1.4   | 2.7         | 3.0        |
| Transportation and warehousing                      | 960.2    | 959.1    | 8.4               | -1.1  | 47.6        | 50.0       | -0.1  | 5.2         | 5.5        |
| Finance, insurance, real estate, rental and leasing | 1,173.8  | 1,177.1  | 8.7               | 3.3   | 27.7        | 29.2       | 0.3   | 2.4         | 2.5        |
| Professional, scientific and technical services     | 1,475.4  | 1,465.5  | 10.8              | -9.9  | 52.2        | 76.9       | -0.7  | 3.7         | 5.5        |
| Business, building and other support services       | 749.8    | 745.7    | 10.4              | -4.1  | -6.2        | -14.6      | -0.5  | -0.8        | -1.9       |
| Educational services                                | 1,275.1  | 1,295.8  | 10.7              | 20.7  | 15.1        | 22.6       | 1.6   | 1.2         | 1.8        |
| Health care and social assistance                   | 2,392.3  | 2,388.9  | 10.9              | -3.4  | 38.0        | 50.1       | -0.1  | 1.6         | 2.1        |
| Information, culture and recreation                 | 790.8    | 790.8    | 10.3              | 0.0   | -9.2        | -9.4       | 0.0   | -1.2        | -1.2       |
| Accommodation and food services                     | 1,212.9  | 1,219.4  | 11.3              | 6.5   | -0.1        | -5.5       | 0.5   | 0.0         | -0.4       |
| Other services (except public administration)       | 788.0    | 781.2    | 8.4               | -6.8  | -22.9       | -18.8      | -0.9  | -2.8        | -2.4       |
| Public administration                               | 958.1    | 956.1    | 7.1               | -2.0  | 0.4         | 0.7        | -0.2  | 0.0         | 0.1        |