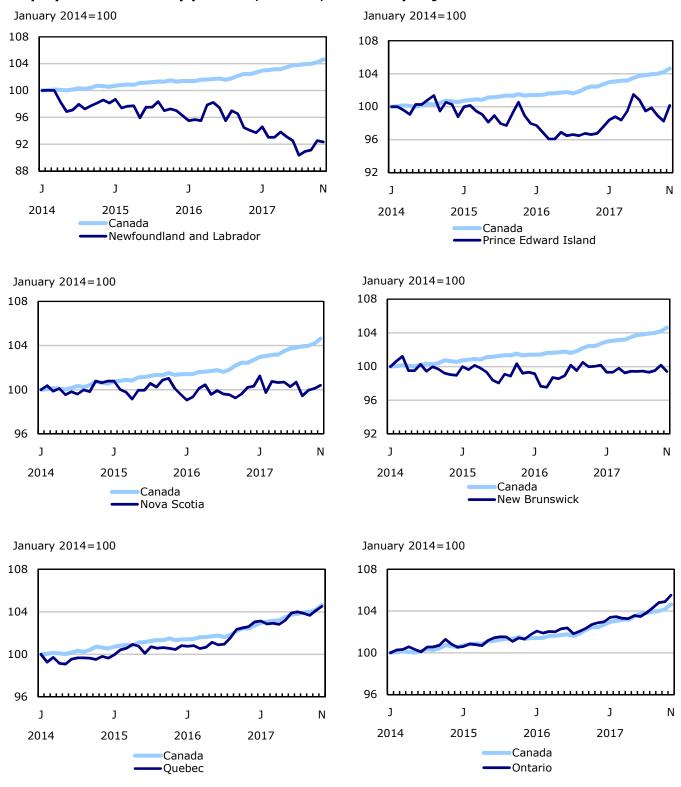

Chart 5
Employment indexes by industry, Canada, seasonally adjusted

Chart 6
Employment indexes by province, Canada, seasonally adjusted

Chart 7
Employment indexes by province, Canada, seasonally adjusted