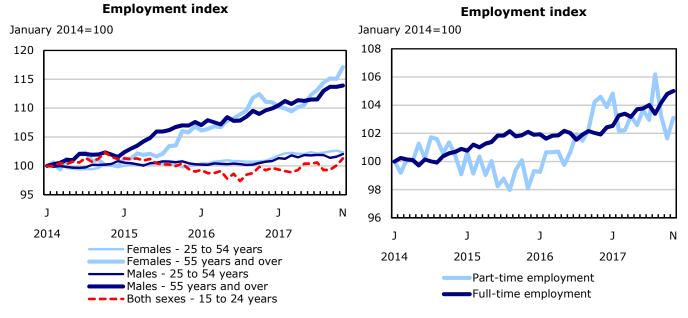

## **Charts**

Chart 1
Employment indexes, Canada, seasonally adjusted

## **Employment index**

Chart 2 Unemployment, employment, and participation rates, Canada, seasonally adjusted

Chart 3
Employment indexes by industry, Canada, seasonally adjusted

Chart 4
Employment indexes by industry, Canada, seasonally adjusted