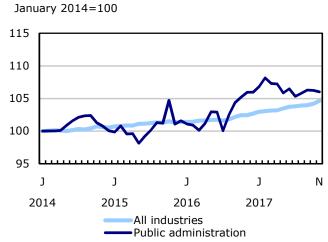

Chart 5
Employment indexes by industry, Canada, seasonally adjusted

Chart 6
Employment indexes by province, Canada, seasonally adjusted

Chart 7
Employment indexes by province, Canada, seasonally adjusted

|                                                     |          |          |                   |       | Change from | n          | Pero  | cent change | from       |
|-----------------------------------------------------|----------|----------|-------------------|-------|-------------|------------|-------|-------------|------------|
|                                                     | October  | November |                   | last  | last        | twelve     | last  | last        | twelve     |
|                                                     | 2017     | 2017     | S.E. <sup>1</sup> | month | December    | months ago | month | December    | months ago |
|                                                     |          |          | in thou           | sands |             |            |       | percent     |            |
| Class of worker                                     |          |          |                   |       |             |            |       |             |            |
| Employees                                           | 15,647.7 | 15,730.7 | 35.7              | 83.0  | 243.6       | 305.5      | 0.5   | 1.6         | 2.0        |
| Self-employed <sup>2</sup>                          | 2,841.7  | 2,838.2  | 25.2              | -3.5  | 100.2       | 84.5       | -0.1  | 3.7         | 3.1        |
| Public/private sector employees                     |          |          |                   |       |             |            |       |             |            |
| Public sector employees                             | 3,726.0  | 3,736.6  | 20.1              | 10.6  | 63.4        | 88.0       | 0.3   | 1.7         | 2.4        |
| Private sector employees                            | 11,921.7 | 11,994.1 | 35.9              | 72.4  | 180.2       | 217.5      | 0.6   | 1.5         | 1.8        |
| Industry                                            | 18,489.4 | 18,568.9 | 29.4              | 79.5  | 343.9       | 390.0      | 0.4   | 1.9         | 2.1        |
| Goods-producing sector                              | 3,914.6  | 3,952.0  | 16.1              | 37.4  | 126.1       | 126.3      | 1.0   | 3.3         | 3.3        |
| Agriculture                                         | 284.4    | 278.6    | 5.3               | -5.8  | -4.8        | -11.1      | -2.0  | -1.7        | -3.8       |
| Forestry, fishing, mining, quarrying, oil and gas   |          |          |                   |       |             |            |       |             |            |
| extraction <sup>3</sup>                             | 331.6    | 331.6    | 4.8               | 0.0   | 8.9         | 5.5        | 0.0   | 2.8         | 1.7        |
| Utilities                                           | 132.1    | 128.6    | 2.3               | -3.5  | -11.7       | -8.9       | -2.6  | -8.3        | -6.5       |
| Construction                                        | 1,425.1  | 1,441.3  | 11.0              | 16.2  | 44.4        | 49.6       | 1.1   | 3.2         | 3.6        |
| Manufacturing                                       | 1,741.5  | 1,771.9  | 10.5              | 30.4  | 89.3        | 91.2       | 1.7   | 5.3         | 5.4        |
| Services-producing sector                           | 14,574.8 | 14,616.9 | 27.9              | 42.1  | 217.7       | 263.7      | 0.3   | 1.5         | 1.8        |
| Wholesale and retail trade                          | 2,798.4  | 2,837.2  | 14.5              | 38.8  | 74.9        | 82.4       | 1.4   | 2.7         | 3.0        |
| Transportation and warehousing                      | 960.2    | 959.1    | 8.4               | -1.1  | 47.6        | 50.0       | -0.1  | 5.2         | 5.5        |
| Finance, insurance, real estate, rental and leasing | 1,173.8  | 1,177.1  | 8.7               | 3.3   | 27.7        | 29.2       | 0.3   | 2.4         | 2.5        |
| Professional, scientific and technical services     | 1,475.4  | 1,465.5  | 10.8              | -9.9  | 52.2        | 76.9       | -0.7  | 3.7         | 5.5        |
| Business, building and other support services       | 749.8    | 745.7    | 10.4              | -4.1  | -6.2        | -14.6      | -0.5  | -0.8        | -1.9       |
| Educational services                                | 1,275.1  | 1,295.8  | 10.7              | 20.7  | 15.1        | 22.6       | 1.6   | 1.2         | 1.8        |
| Health care and social assistance                   | 2,392.3  | 2,388.9  | 10.9              | -3.4  | 38.0        | 50.1       | -0.1  | 1.6         | 2.1        |
| Information, culture and recreation                 | 790.8    | 790.8    | 10.3              | 0.0   | -9.2        | -9.4       | 0.0   | -1.2        | -1.2       |
| Accommodation and food services                     | 1,212.9  | 1,219.4  | 11.3              | 6.5   | -0.1        | -5.5       | 0.5   | 0.0         | -0.4       |
| Other services (except public administration)       | 788.0    | 781.2    | 8.4               | -6.8  | -22.9       | -18.8      | -0.9  | -2.8        | -2.4       |
| Public administration                               | 958.1    | 956.1    | 7.1               | -2.0  | 0.4         | 0.7        | -0.2  | 0.0         | 0.1        |