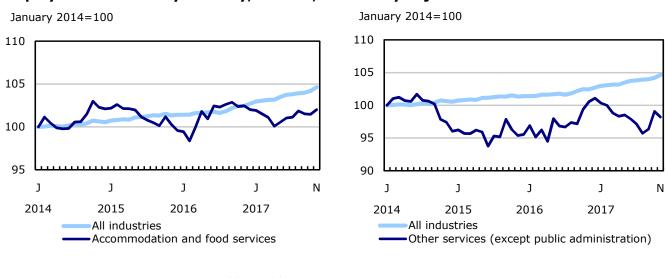

Chart 5
Employment indexes by industry, Canada, seasonally adjusted

Chart 6
Employment indexes by province, Canada, seasonally adjusted

Chart 7
Employment indexes by province, Canada, seasonally adjusted

|                                                     |          |          |                   |       | Change from | n          | Pero  | cent change | from       |
|-----------------------------------------------------|----------|----------|-------------------|-------|-------------|------------|-------|-------------|------------|
|                                                     | October  | November |                   | last  | last        | twelve     | last  | last        | twelve     |
|                                                     | 2017     | 2017     | S.E. <sup>1</sup> | month | December    | months ago | month | December    | months ago |
|                                                     |          |          | in thou           | sands |             |            |       | percent     |            |
| Class of worker                                     |          |          |                   |       |             |            |       |             |            |
| Employees                                           | 15,647.7 | 15,730.7 | 35.7              | 83.0  | 243.6       | 305.5      | 0.5   | 1.6         | 2.0        |
| Self-employed <sup>2</sup>                          | 2,841.7  | 2,838.2  | 25.2              | -3.5  | 100.2       | 84.5       | -0.1  | 3.7         | 3.1        |
| Public/private sector employees                     |          |          |                   |       |             |            |       |             |            |
| Public sector employees                             | 3,726.0  | 3,736.6  | 20.1              | 10.6  | 63.4        | 88.0       | 0.3   | 1.7         | 2.4        |
| Private sector employees                            | 11,921.7 | 11,994.1 | 35.9              | 72.4  | 180.2       | 217.5      | 0.6   | 1.5         | 1.8        |
| Industry                                            | 18,489.4 | 18,568.9 | 29.4              | 79.5  | 343.9       | 390.0      | 0.4   | 1.9         | 2.1        |
| Goods-producing sector                              | 3,914.6  | 3,952.0  | 16.1              | 37.4  | 126.1       | 126.3      | 1.0   | 3.3         | 3.3        |
| Agriculture                                         | 284.4    | 278.6    | 5.3               | -5.8  | -4.8        | -11.1      | -2.0  | -1.7        | -3.8       |
| Forestry, fishing, mining, quarrying, oil and gas   |          |          |                   |       |             |            |       |             |            |
| extraction <sup>3</sup>                             | 331.6    | 331.6    | 4.8               | 0.0   | 8.9         | 5.5        | 0.0   | 2.8         | 1.7        |
| Utilities                                           | 132.1    | 128.6    | 2.3               | -3.5  | -11.7       | -8.9       | -2.6  | -8.3        | -6.5       |
| Construction                                        | 1,425.1  | 1,441.3  | 11.0              | 16.2  | 44.4        | 49.6       | 1.1   | 3.2         | 3.6        |
| Manufacturing                                       | 1,741.5  | 1,771.9  | 10.5              | 30.4  | 89.3        | 91.2       | 1.7   | 5.3         | 5.4        |
| Services-producing sector                           | 14,574.8 | 14,616.9 | 27.9              | 42.1  | 217.7       | 263.7      | 0.3   | 1.5         | 1.8        |
| Wholesale and retail trade                          | 2,798.4  | 2,837.2  | 14.5              | 38.8  | 74.9        | 82.4       | 1.4   | 2.7         | 3.0        |
| Transportation and warehousing                      | 960.2    | 959.1    | 8.4               | -1.1  | 47.6        | 50.0       | -0.1  | 5.2         | 5.5        |
| Finance, insurance, real estate, rental and leasing | 1,173.8  | 1,177.1  | 8.7               | 3.3   | 27.7        | 29.2       | 0.3   | 2.4         | 2.5        |
| Professional, scientific and technical services     | 1,475.4  | 1,465.5  | 10.8              | -9.9  | 52.2        | 76.9       | -0.7  | 3.7         | 5.5        |
| Business, building and other support services       | 749.8    | 745.7    | 10.4              | -4.1  | -6.2        | -14.6      | -0.5  | -0.8        | -1.9       |
| Educational services                                | 1,275.1  | 1,295.8  | 10.7              | 20.7  | 15.1        | 22.6       | 1.6   | 1.2         | 1.8        |
| Health care and social assistance                   | 2,392.3  | 2,388.9  | 10.9              | -3.4  | 38.0        | 50.1       | -0.1  | 1.6         | 2.1        |
| Information, culture and recreation                 | 790.8    | 790.8    | 10.3              | 0.0   | -9.2        | -9.4       | 0.0   | -1.2        | -1.2       |
| Accommodation and food services                     | 1,212.9  | 1,219.4  | 11.3              | 6.5   | -0.1        | -5.5       | 0.5   | 0.0         | -0.4       |
| Other services (except public administration)       | 788.0    | 781.2    | 8.4               | -6.8  | -22.9       | -18.8      | -0.9  | -2.8        | -2.4       |
| Public administration                               | 958.1    | 956.1    | 7.1               | -2.0  | 0.4         | 0.7        | -0.2  | 0.0         | 0.1        |