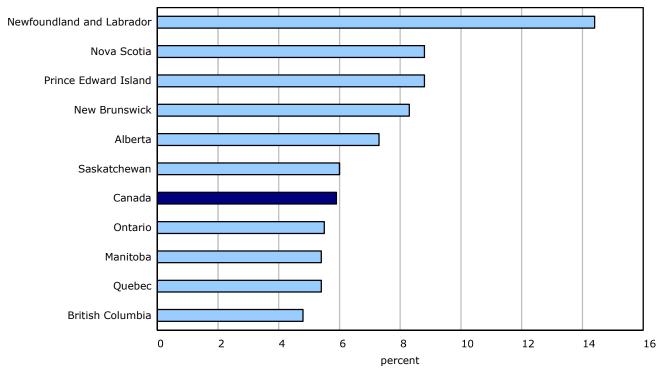

Chart 8 Unemployment rate by province, November 2017

Source: CANSIM table 282-0087.

Chart 9 Average usual weekly work hours of people aged 25 to 54, by sex and presence of children in the household, Canada, 1976 to 2016