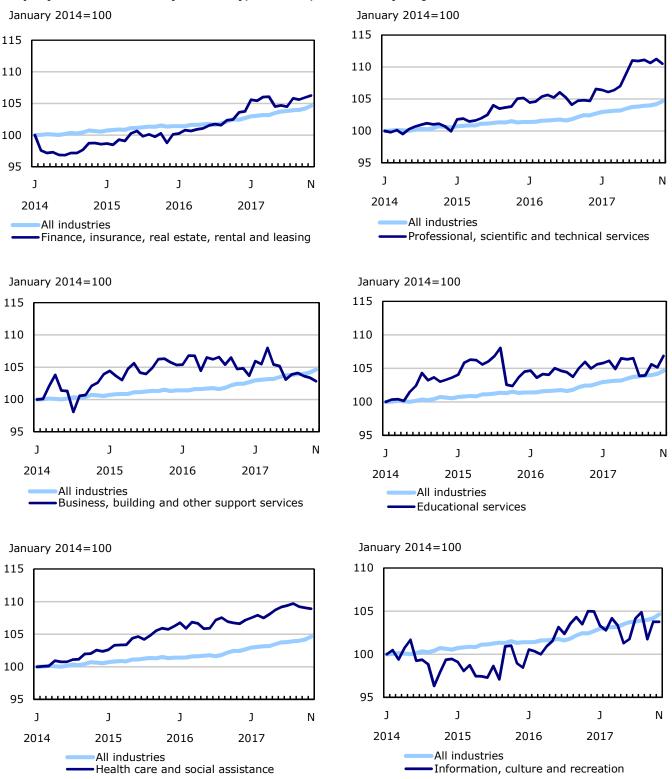

Chart 5
Employment indexes by industry, Canada, seasonally adjusted

Chart 6
Employment indexes by province, Canada, seasonally adjusted

Chart 7
Employment indexes by province, Canada, seasonally adjusted

|                                                     |          |          |                   |       | Change from | n          | Pero  | cent change | from       |
|-----------------------------------------------------|----------|----------|-------------------|-------|-------------|------------|-------|-------------|------------|
|                                                     | October  | November |                   | last  | last        | twelve     | last  | last        | twelve     |
|                                                     | 2017     | 2017     | S.E. <sup>1</sup> | month | December    | months ago | month | December    | months ago |
|                                                     |          |          | in thou           | sands |             |            |       | percent     |            |
| Class of worker                                     |          |          |                   |       |             |            |       |             |            |
| Employees                                           | 15,647.7 | 15,730.7 | 35.7              | 83.0  | 243.6       | 305.5      | 0.5   | 1.6         | 2.0        |
| Self-employed <sup>2</sup>                          | 2,841.7  | 2,838.2  | 25.2              | -3.5  | 100.2       | 84.5       | -0.1  | 3.7         | 3.1        |
| Public/private sector employees                     |          |          |                   |       |             |            |       |             |            |
| Public sector employees                             | 3,726.0  | 3,736.6  | 20.1              | 10.6  | 63.4        | 88.0       | 0.3   | 1.7         | 2.4        |
| Private sector employees                            | 11,921.7 | 11,994.1 | 35.9              | 72.4  | 180.2       | 217.5      | 0.6   | 1.5         | 1.8        |
| Industry                                            | 18,489.4 | 18,568.9 | 29.4              | 79.5  | 343.9       | 390.0      | 0.4   | 1.9         | 2.1        |
| Goods-producing sector                              | 3,914.6  | 3,952.0  | 16.1              | 37.4  | 126.1       | 126.3      | 1.0   | 3.3         | 3.3        |
| Agriculture                                         | 284.4    | 278.6    | 5.3               | -5.8  | -4.8        | -11.1      | -2.0  | -1.7        | -3.8       |
| Forestry, fishing, mining, quarrying, oil and gas   |          |          |                   |       |             |            |       |             |            |
| extraction <sup>3</sup>                             | 331.6    | 331.6    | 4.8               | 0.0   | 8.9         | 5.5        | 0.0   | 2.8         | 1.7        |
| Utilities                                           | 132.1    | 128.6    | 2.3               | -3.5  | -11.7       | -8.9       | -2.6  | -8.3        | -6.5       |
| Construction                                        | 1,425.1  | 1,441.3  | 11.0              | 16.2  | 44.4        | 49.6       | 1.1   | 3.2         | 3.6        |
| Manufacturing                                       | 1,741.5  | 1,771.9  | 10.5              | 30.4  | 89.3        | 91.2       | 1.7   | 5.3         | 5.4        |
| Services-producing sector                           | 14,574.8 | 14,616.9 | 27.9              | 42.1  | 217.7       | 263.7      | 0.3   | 1.5         | 1.8        |
| Wholesale and retail trade                          | 2,798.4  | 2,837.2  | 14.5              | 38.8  | 74.9        | 82.4       | 1.4   | 2.7         | 3.0        |
| Transportation and warehousing                      | 960.2    | 959.1    | 8.4               | -1.1  | 47.6        | 50.0       | -0.1  | 5.2         | 5.5        |
| Finance, insurance, real estate, rental and leasing | 1,173.8  | 1,177.1  | 8.7               | 3.3   | 27.7        | 29.2       | 0.3   | 2.4         | 2.5        |
| Professional, scientific and technical services     | 1,475.4  | 1,465.5  | 10.8              | -9.9  | 52.2        | 76.9       | -0.7  | 3.7         | 5.5        |
| Business, building and other support services       | 749.8    | 745.7    | 10.4              | -4.1  | -6.2        | -14.6      | -0.5  | -0.8        | -1.9       |
| Educational services                                | 1,275.1  | 1,295.8  | 10.7              | 20.7  | 15.1        | 22.6       | 1.6   | 1.2         | 1.8        |
| Health care and social assistance                   | 2,392.3  | 2,388.9  | 10.9              | -3.4  | 38.0        | 50.1       | -0.1  | 1.6         | 2.1        |
| Information, culture and recreation                 | 790.8    | 790.8    | 10.3              | 0.0   | -9.2        | -9.4       | 0.0   | -1.2        | -1.2       |
| Accommodation and food services                     | 1,212.9  | 1,219.4  | 11.3              | 6.5   | -0.1        | -5.5       | 0.5   | 0.0         | -0.4       |
| Other services (except public administration)       | 788.0    | 781.2    | 8.4               | -6.8  | -22.9       | -18.8      | -0.9  | -2.8        | -2.4       |
| Public administration                               | 958.1    | 956.1    | 7.1               | -2.0  | 0.4         | 0.7        | -0.2  | 0.0         | 0.1        |