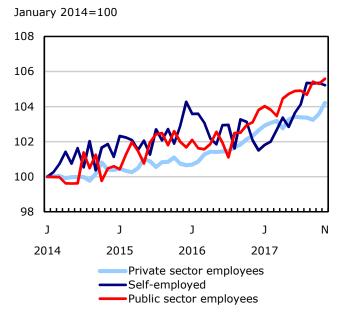

Chart 5
Employment indexes by industry, Canada, seasonally adjusted

Chart 6
Employment indexes by province, Canada, seasonally adjusted

Chart 7
Employment indexes by province, Canada, seasonally adjusted