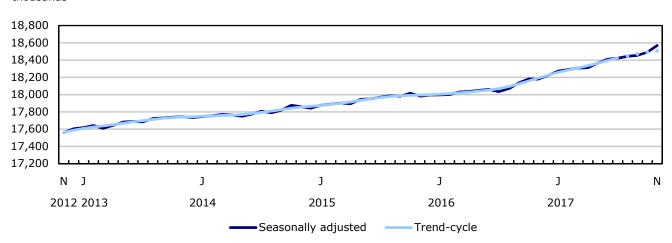

# **Highlights**

Figure 1
Employment and unemployment rate, Canada, seasonally adjusted

## **Unemployment rate**