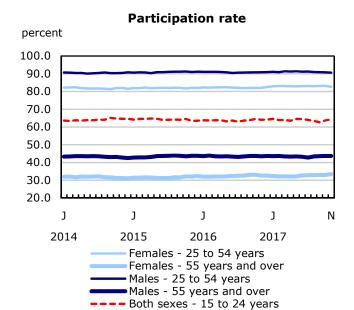

## **Employment index**

Chart 2 Unemployment, employment, and participation rates, Canada, seasonally adjusted

Chart 3
Employment indexes by industry, Canada, seasonally adjusted

Chart 4
Employment indexes by industry, Canada, seasonally adjusted