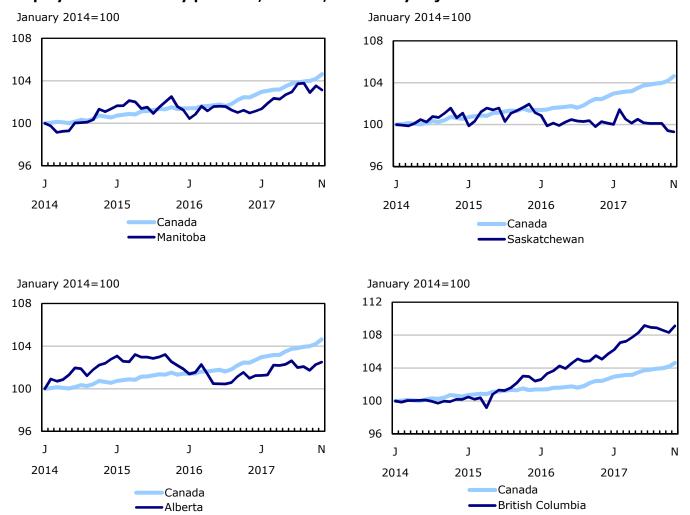

Chart 8 Unemployment rate by province, November 2017

Source: CANSIM table 282-0087.

Chart 9 Average usual weekly work hours of people aged 25 to 54, by sex and presence of children in the household, Canada, 1976 to 2016