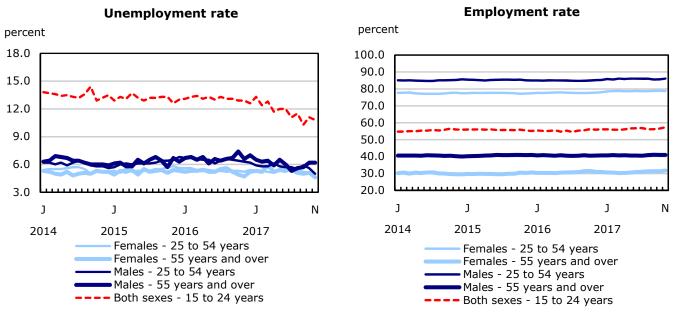

## **Employment index**

Chart 2 Unemployment, employment, and participation rates, Canada, seasonally adjusted

Chart 3
Employment indexes by industry, Canada, seasonally adjusted

Chart 4
Employment indexes by industry, Canada, seasonally adjusted