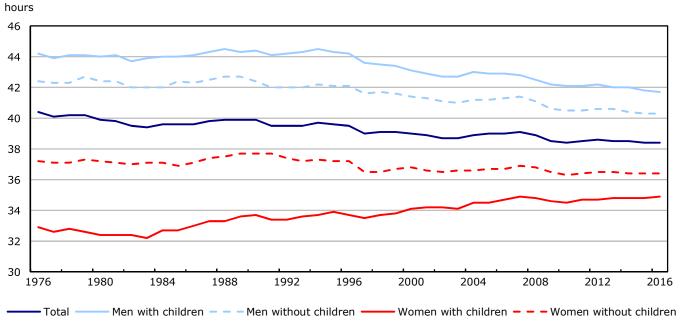

Chart 8 Unemployment rate by province, November 2017

Source: CANSIM table 282-0087.

Chart 9 Average usual weekly work hours of people aged 25 to 54, by sex and presence of children in the household, Canada, 1976 to 2016

**Note:** The term "with children" refers to the presence of children under the age of 25 in the household, while "without children" includes those without children as well as those whose children are aged 25 and older.

**Source:** Labour Force Survey, custom tabulations.