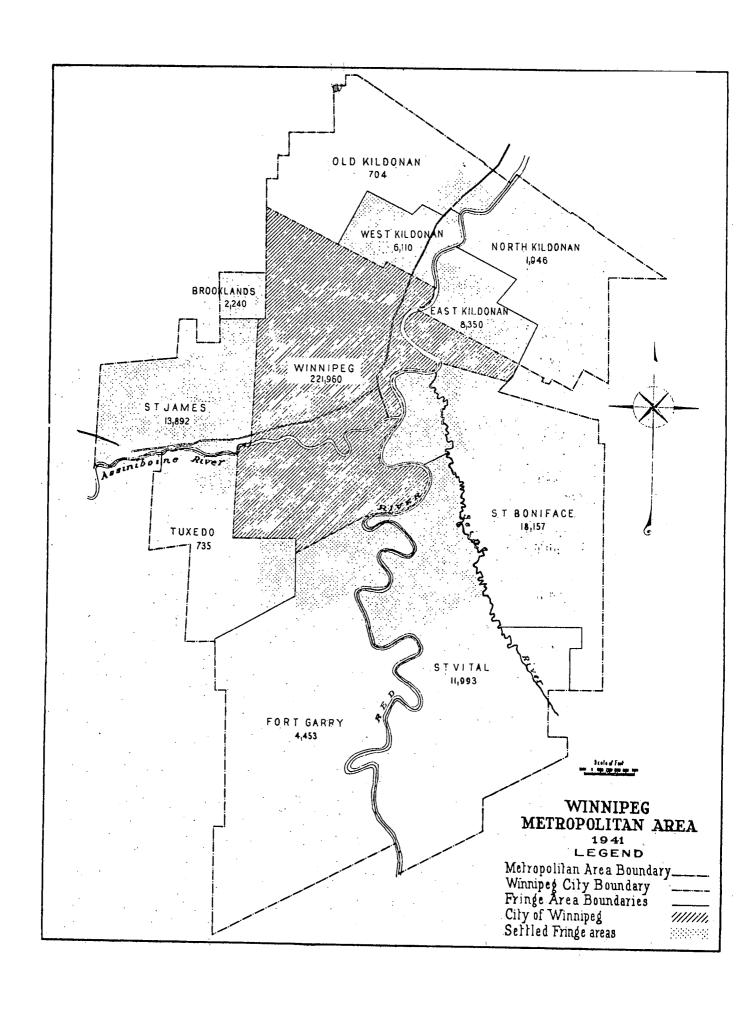

It has not been possible to provide separate tabular or map records for housing data in all the suburban sections of the Winnipeg metropolitan area. However, a brief summary of statistical material has been prepared for suburbs of more than 1,000 population, and they have been located on a separate map which indicates 1941 population.

It is apparent that earnings, rents, and dwelling values were higher in the city than in any of its principal suburbs. The reverse relationship was true of tenure, with the percentage of home owners notably high in North Kildonan and in Brooklands; both had more than 80 p.c. of householders falling into this grouping. Average earnings of the head of the household in suburban areas were highest in St. James and St. Vital, amounting to \$1,464 and \$1,451 respectively. They were lowest in North Kildonan. These high and low earnings are reflected in the rent and dwelling value figures to a considerable extent.

Summary of Population and Housing Data. Winnipeg and Principal Satellites\*, 1941.

|              | Population | Estimated<br>Number<br>of<br>Households | Average<br>Earnings<br>of<br>Household<br>Heads | Average<br>Monthly<br>Rent | Average<br>Value<br>of<br>Dwelling | Percentage<br>of<br>Home<br>Owners |
|--------------|------------|-----------------------------------------|-------------------------------------------------|----------------------------|------------------------------------|------------------------------------|
| •            |            |                                         | \$                                              | \$                         | \$                                 |                                    |
| Winnipeg     | , 221,960  | 48,963                                  | 1.642                                           | 31                         | 3,443                              | 43.9                               |
| Brooklands   | 2,240      | 683                                     | 1.103                                           | 11                         | 751                                | 80.6                               |
| Fort Garry   | 4,453      | 979                                     | 1.318                                           | 17                         | 2,481                              | 63.5                               |
| Kildonan B   | 8,350      | 2,417                                   | 1,219                                           | 22                         | 1.812                              | 67.5                               |
| Kildonan N   | 1.946      | 469                                     | 1.054                                           | 17                         | 1.361                              | 87.0                               |
| Kildonan W   | 6.110      | 1,520                                   | 1,278                                           | 20                         | 1.941                              | 61.1                               |
| St. Boniface | 18.157     | 4.009                                   | 1.310                                           | 22                         | 2,678                              | 44.5                               |
| St. James    | 13,892     | 3,448                                   |                                                 | 20                         | 2,291                              | 64.8                               |
| St. Vital    | 11.993     | 2,774                                   | 1,464<br>1,451                                  | 21                         | 2,420                              | 64.0                               |

<sup>\*</sup> There were also 1,439 persons living in Tuxedo and Old Kildonan.

The 1941 population of the Winnipeg metropolitan community was 290,540. Of this total 221,960 lived in the city and 68,580 in the suburbs. Growth since 1931 has been small, amounting to only 1.5 p.c. in the city, and 4.7 p.c. in the fringe. This would point to a considerable emigration of people from Winnipeg between 1931 and 1941, since the natural increase during a decade would have been more than 1.5 p.c.