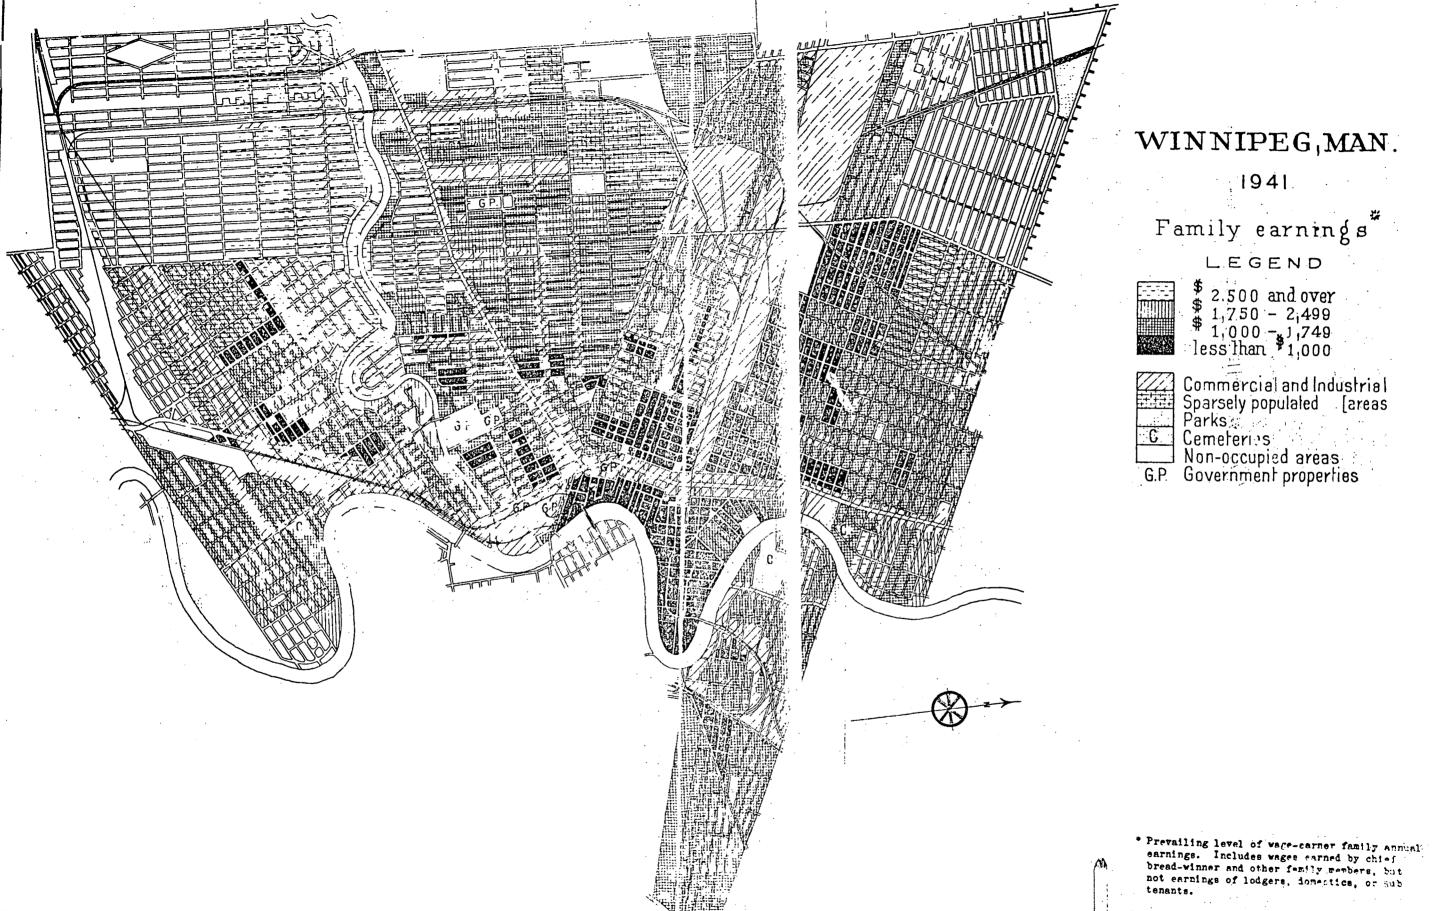

# Earnings of Wage-Earner Families:

Wage-earner families comprised 69.0 p.c. of all families in the Winnipeg metropolitan area. They provide a good index of the earning power of the city as a whole, since a large portion of the remaining households were headed by small independent enterprisers who balance the more wealthy but comparatively small group of employers. Earnings of wage-earner family heads averaged \$1,372 in the fringe area and \$1,542 in the city. In the fringe 64.7 p.c. of family heads earned less than \$1,500, and in the city the corresponding percentage was 59.7.

In the Winnipeg metropolitan area, one-third of wage-earner families received \$1,000 or less in 1941, while another third received from \$1,001 to \$1,800. Family earnings

Q

averages in the lower- and middle-thirds of the wage-earner group amounted to \$614 and \$1,354 respectively. These figures are of special significance in considering the distribution of rents in the lower- and middle-third earnings group.

# Proportions of Single Family Wage-Earner Households in the Lower- and Middle-Third Family Earnings Groups Paying Specified Rents, Winnipeg, 1941.

| Mont     | hly<br>\$   | Rent             |                                              | Lower-Third Wage-Earner Families (Percentage o | Wage-Earner Families of Families) |
|----------|-------------|------------------|----------------------------------------------|------------------------------------------------|-----------------------------------|
| 20<br>35 | -<br>-      |                  | •••••                                        | 64.7<br>28.0<br>7.3                            | 22.4<br>51.3<br>26.3              |
|          | Est:<br>Hor | imated<br>usehol | Humber of Single Family ds (without lodgers) | 8,100                                          | 8,100                             |

Families with average income of \$614 cannot afford monthly shelter costs averaging more than \$10.23 if one-fifth of income be accepted as the upper limit which may reasonably be devoted to shelter. Likewise families with average incomes of \$1,354 can afford monthly shelter costs averaging not more than \$22.57.