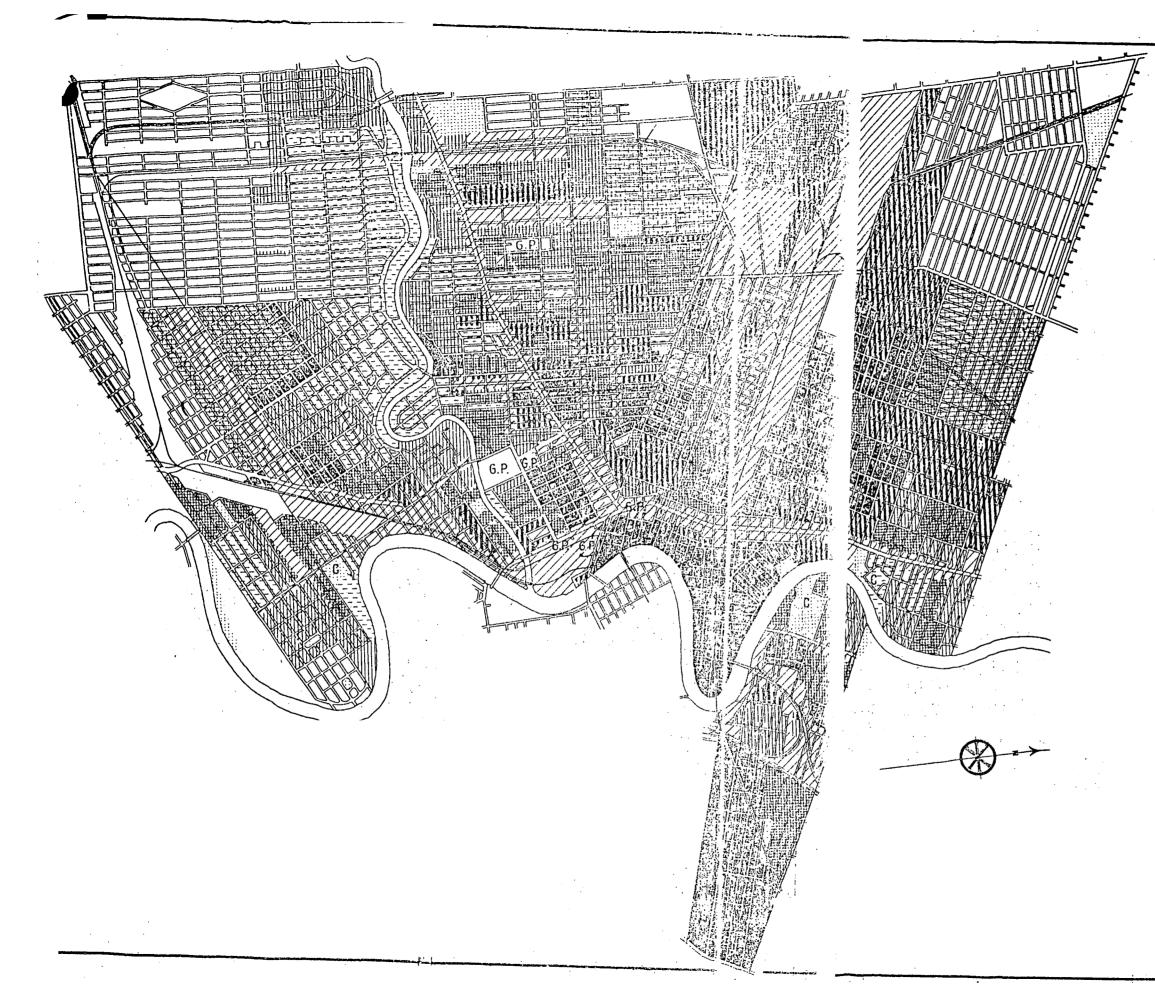

### Introductory:

In addition to the brief comments on Winnipeg housing which follow, this brochure contains a statistical summary of 1941 housing data for Greater Winnipeg and also a graphic record of housing within the city limits. The statistical summary includes three groups of records; one for the city proper, another for the metropolitan fringe surrounding the city, and a combined record for the whole metropolitan area. The purpose of the maps is to provide a basis for visualizing the housing conditions of the wage-earner groups of households, i.e., those in which the household head is a wage-earner.

Because of changes which have taken place in Winnipeg since June, 1941, housing census records do not give a completely accurate picture of the existing situation. They do give useful background material, however, on a basis sufficiently up-to-date to serve as a guide to intensive surveys of the housing problem. They also provide a basis of comparison with conditions in other cities; independent surveys seldom do this because of different methods, and differences in the kinds of data collected.

### Comments on Winnipeg Housing

Statistical tables on pages 5 to 7 provide a summary of data collected during the 1941 housing census of every tenth occupied dwelling in the Winnipeg metropolitan area. Besides the city of Vinnipeg proper, this area included the city of Saint Boniface, the town of Tuxedo, the village of Brooklands, and the municipalities of Fort Garry, East Kildonan. West Kildonan. North Kildonan, Old Kildonan, St. James, and St. Vital. These tables cover all types of households whereas the maps in the second section relate only to wage-earner households in the city. Households with wage-earner heads comprised 70.9 of all households in the metropolitan fringe, and 68.2 p.c. of those in the city proper.

It has not been possible to provide separate tabular or map records for housing data in all the suburban sections of the Winnipeg metropolitan area. However, a brief summary of statistical material has been prepared for suburbs of more than 1,000 population, and they have been located on a separate map which indicates 1941 population.