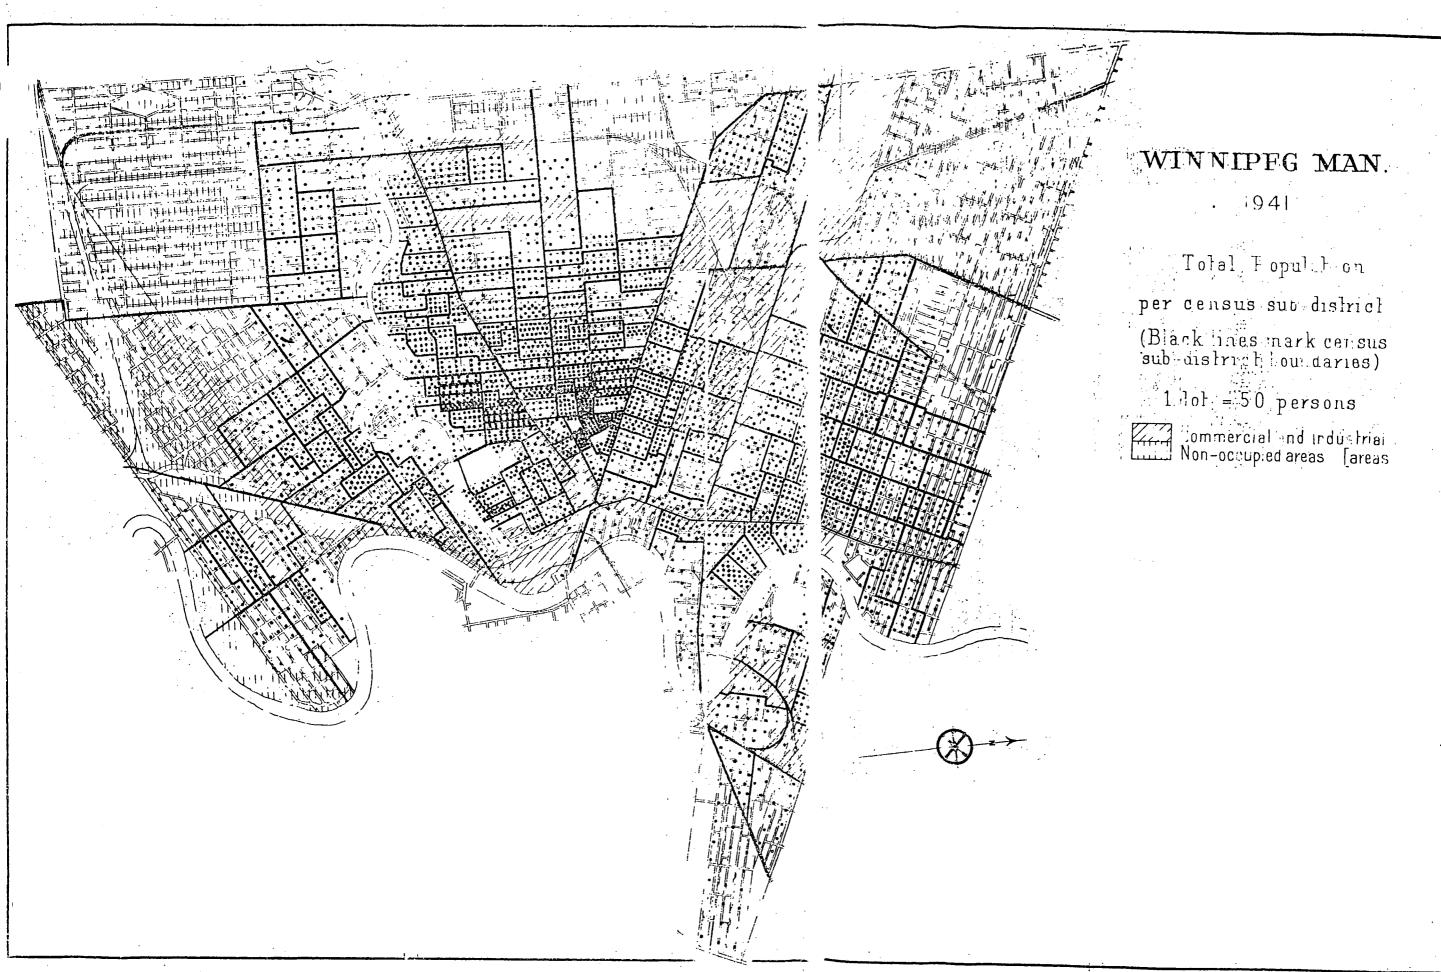

### Introductory:

In addition to the brief comments on Winnipeg housing which follow, this brochure contains a statistical summary of 1941 housing data for Greater Winnipeg and also a graphic record of housing within the city limits. The statistical summary includes three groups of records; one for the city proper, another for the metropolitan fringe surrounding the city, and a combined record for the whole metropolitan area. The purpose of the maps is to provide a basis for visualizing the housing conditions of the wage-earner groups of households, i.e., those in which the household head is a wage-earner.

It has not been possible to provide separate tabular or map records for housing data in all the suburban sections of the Winnipeg metropolitan area. However, a brief summary of statistical material has been prepared for suburbs of more than 1,000 population, and they have been located on a separate map which indicates 1941 population.