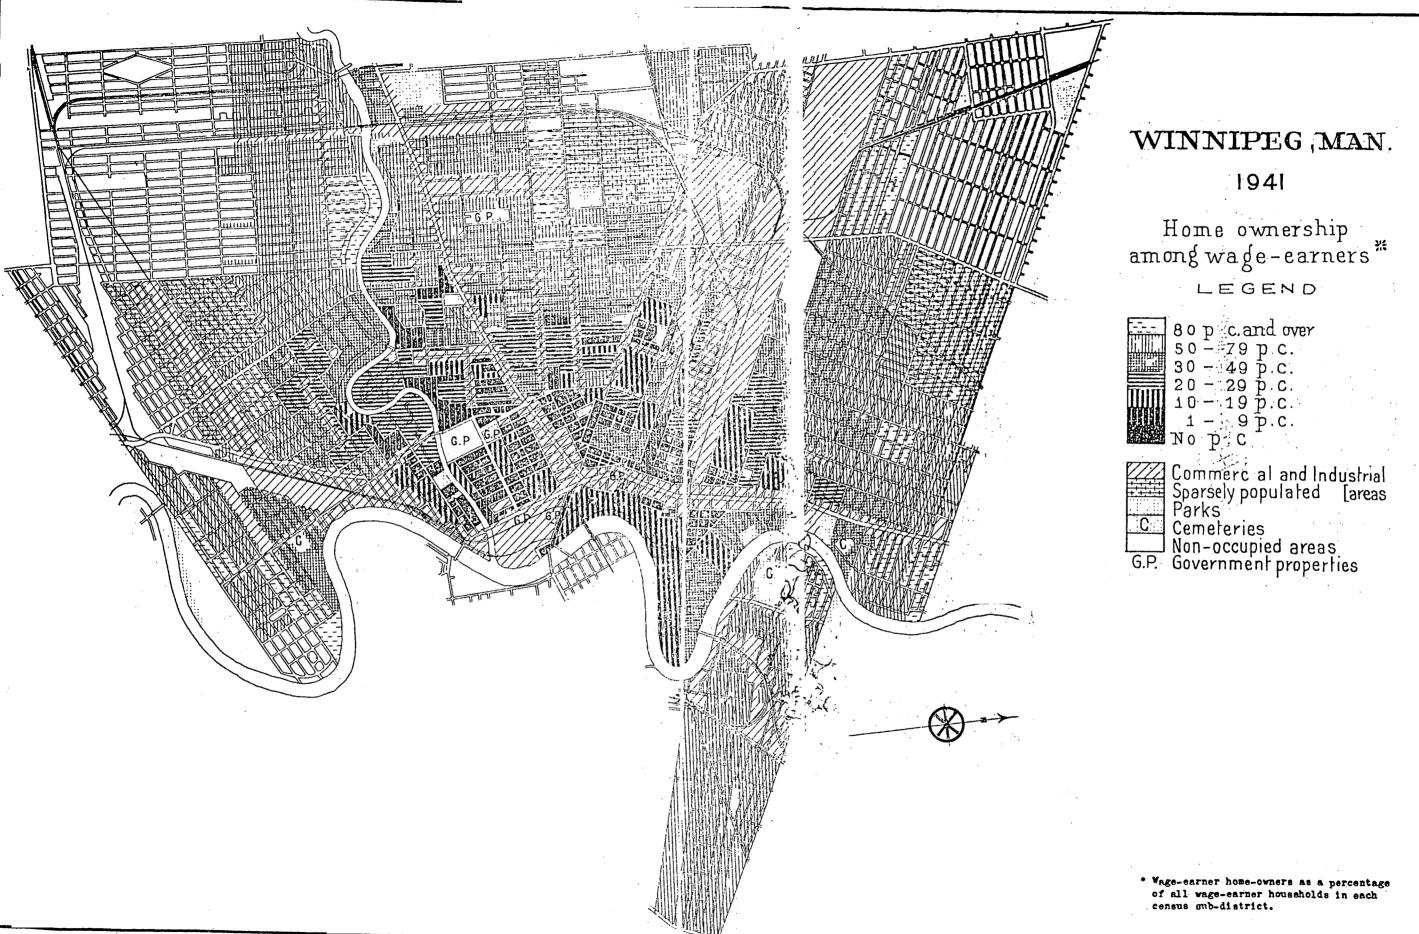

### Introductory:

In addition to the brief comments on Winnipeg housing which follow, this brochure contains a statistical summary of 1941 housing data for Greater Winnipeg and also a graphic record of housing within the city limits. The statistical summary includes three groups of records; one for the city proper, another for the metropolitan fringe surrounding the city, and a combined record for the whole metropolitan area. The purpose of the maps is to provide a basis for visualizing the housing conditions of the wage-earner groups of households, i.e., those in which the household head is a wage-earner.

### Comments on Winnipeg Housing

Statistical tables on pages 5 to 7 provide a summary of data collected during the 1941 housing census of every tenth occupied dwelling in the Winnipeg metropolitan area. Besides the city of Vinnipeg proper, this area included the city of Saint Boniface, the town of Tuxedo, the village of Brooklands, and the municipalities of Fort Garry, East Kildonan. West Kildonan. North Kildonan, Old Kildonan, St. James, and St. Vital. These tables cover all types of households whereas the maps in the second section relate only to wage-earner households in the city. Households with wage-earner heads comprised 70.9 of all households in the metropolitan fringe, and 68.2 p.c. of those in the city proper.