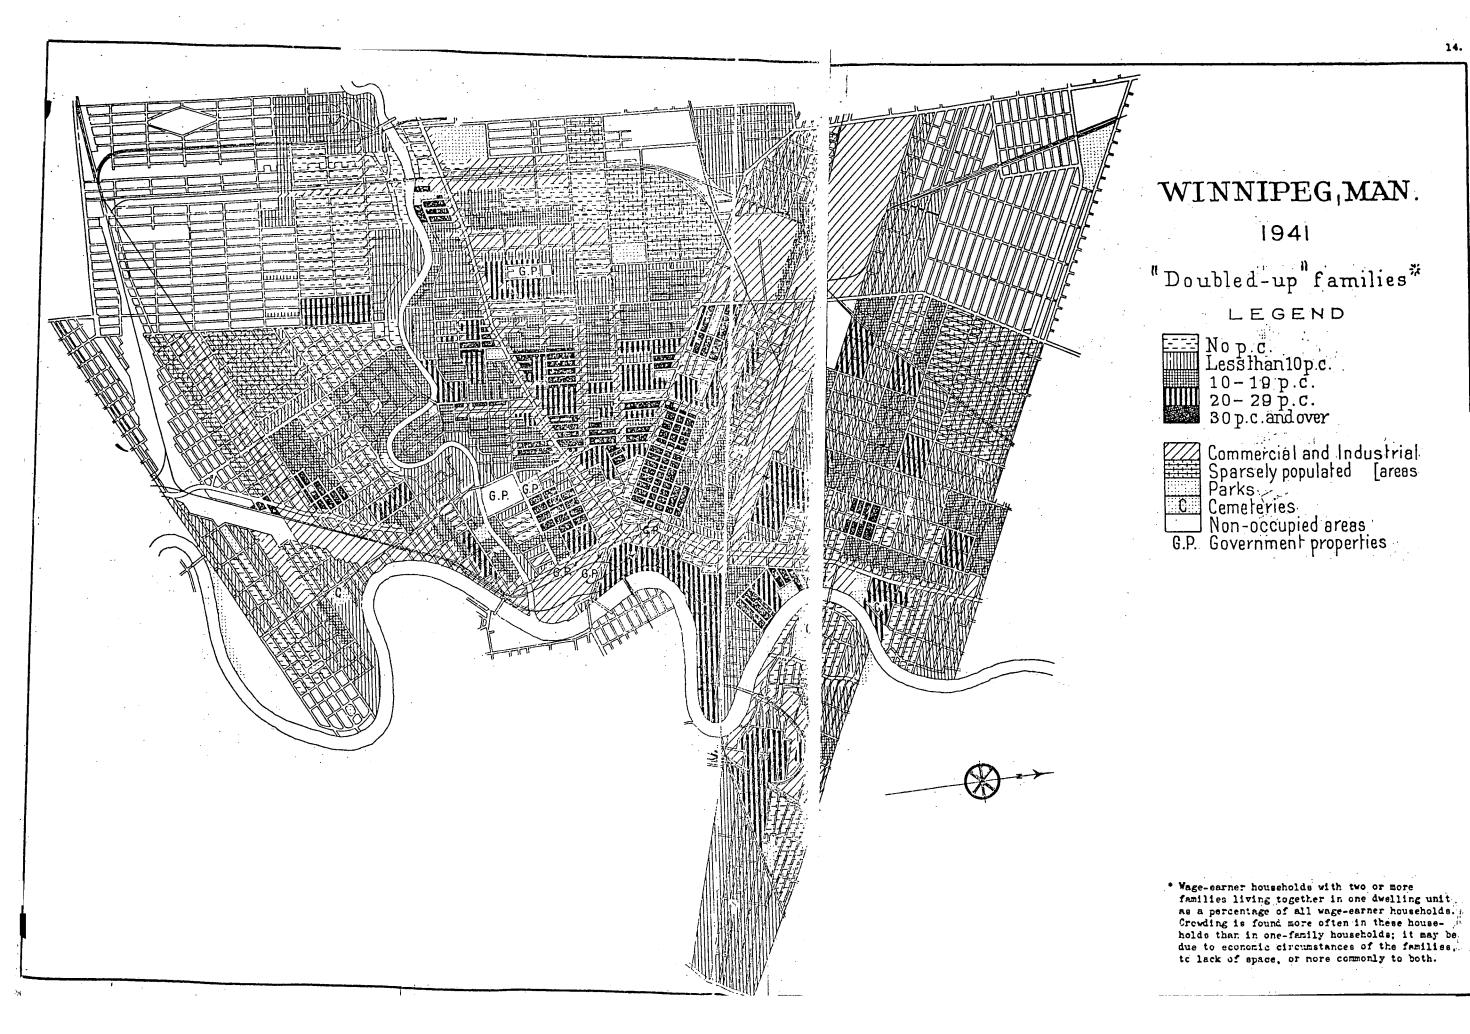

### Description of Households:

In the housing census the household is the complete group of persons occupying a dwelling unit. Not infrequently, the household includes lodging families eating at the same table with the principal family, and may also include two or more separate housekeeping groups in the dwelling. Since it includes all persons living in the dwelling, the household is the most significant unit for measurements of crowding. The more presence of lodging families provides a rough index of crowding.

The average number of persons per household was 4.1 in the fringe area, and 4.3 in the city. Compared with the average number of rooms for the two areas—4.9 and 5.2 respectively—an average of more than one room per person is obtained. Actually, 19 p.c. of families in the city occupied dwelling units providing less than one room per person. A close correlation of earnings per person and rooms per person is shown in one of the tables following this section.

The percentage of households with individual lodgers was 4.7 in the fringe area, and 10.9 in the city. Both percentages were slightly less than the average for the 12 metropolitan centres. Percentages of households with lodging families were higher, amounting to 7.2 p.c. in the fringe area and 15.1 p.c. in the city. The estimated number of lodging families in the Winnipeg metropolitan area was 12,100. This suggested a considerable need for new dwelling units, since the number of vacant dwellings amounted to less then 1,000 at the time of the 1941 census.