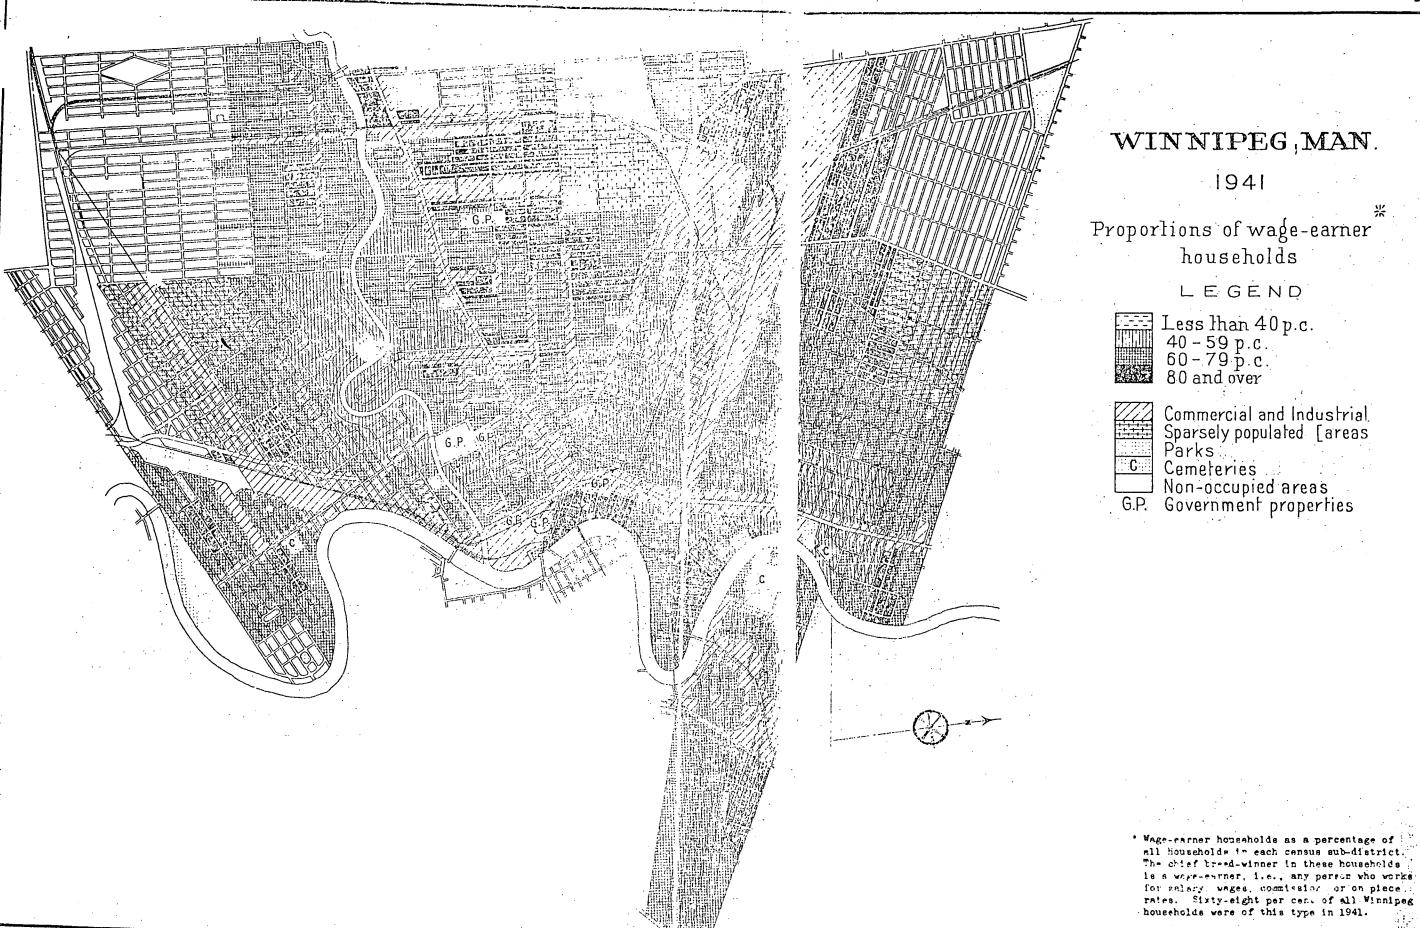

### Introductory:

In addition to the brief comments on Winnipeg housing which follow, this brochure contains a statistical summary of 1941 housing data for Greater Winnipeg and also a graphic record of housing within the city limits. The statistical summary includes three groups of records; one for the city proper, another for the metropolitan fringe surrounding the city, and a combined record for the whole metropolitan area. The purpose of the maps is to provide a basis for visualizing the housing conditions of the wage-earner groups of households, i.e., those in which the household head is a wage-earner.

Because of changes which have taken place in Winnipeg since June, 1941, housing census records do not give a completely accurate picture of the existing situation. They do give useful background material, however, on a basis sufficiently up-to-date to serve as a guide to intensive surveys of the housing problem. They also provide a basis of comparison with conditions in other cities; independent surveys seldom do this because of different methods, and differences in the kinds of data collected.

### Comments on Winnipeg Housing

Statistical tables on pages 5 to 7 provide a summary of data collected during the 1941 housing census of every tenth occupied dwelling in the Winnipeg metropolitan area. Besides the city of Vinnipeg proper, this area included the city of Saint Boniface, the town of Tuxedo, the village of Brooklands, and the municipalities of Fort Garry, East Kildonan. West Kildonan. North Kildonan, Old Kildonan, St. James, and St. Vital. These tables cover all types of households whereas the maps in the second section relate only to wage-earner households in the city. Households with wage-earner heads comprised 70.9 of all households in the metropolitan fringe, and 68.2 p.c. of those in the city proper.

It has not been possible to provide separate tabular or map records for housing data in all the suburban sections of the Winnipeg metropolitan area. However, a brief summary of statistical material has been prepared for suburbs of more than 1,000 population, and they have been located on a separate map which indicates 1941 population.