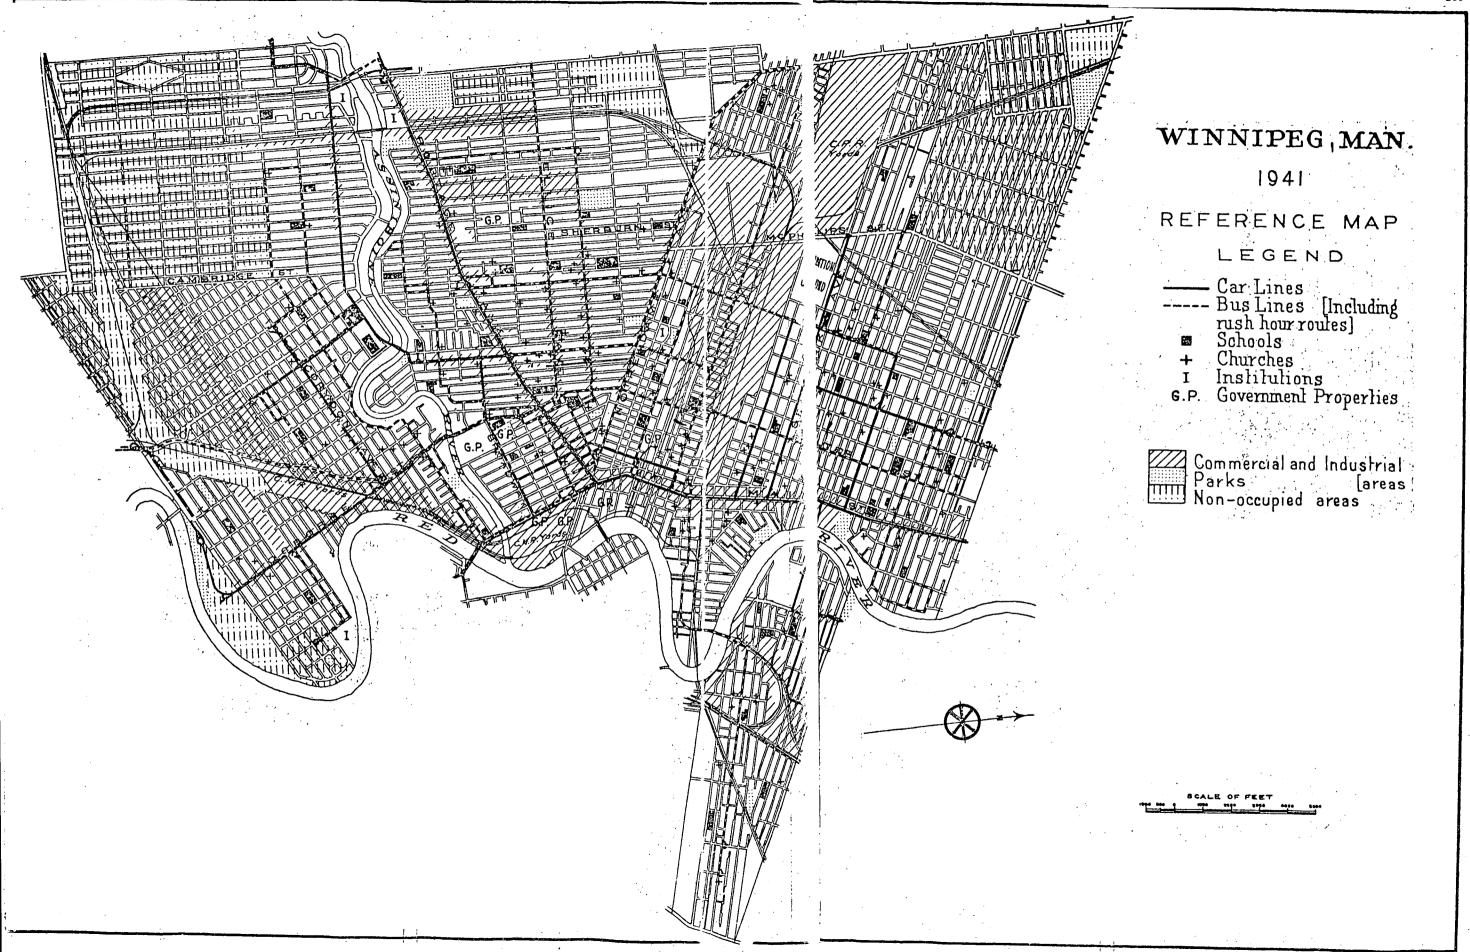

### Introductory:

In addition to the brief comments on Winnipeg housing which follow, this brochure contains a statistical summary of 1941 housing data for Greater Winnipeg and also a graphic record of housing within the city limits. The statistical summary includes three groups of records; one for the city proper, another for the metropolitan fringe surrounding the city, and a combined record for the whole metropolitan area. The purpose of the maps is to provide a basis for visualizing the housing conditions of the wage-earner groups of households, i.e., those in which the household head is a wage-earner.