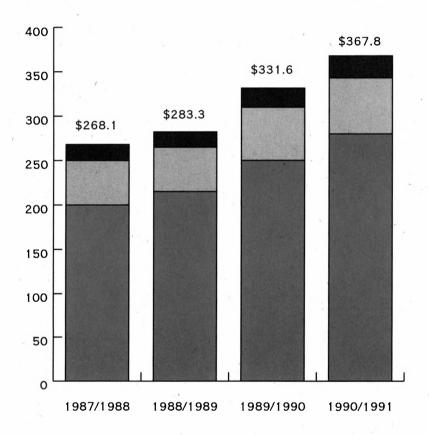

#### **BUDGET 1991/92:**

| - BUDGET LEVEL (AT FEBRUARY 26/92) | \$<br>401.1 MILLION |
|------------------------------------|---------------------|
|                                    |                     |
| - % GROWTH OVER LAST FIVE YEARS    |                     |

(1987/88 - 1991/92) 49.6 % INCREASE

- % CONSTANT DOLLAR GROWTH OVER 5 YEARS

23.3 % INCREASE

- TOTAL EXPENDITURES BY B.C. REGION

\$ 367.8 MILLION (100%)