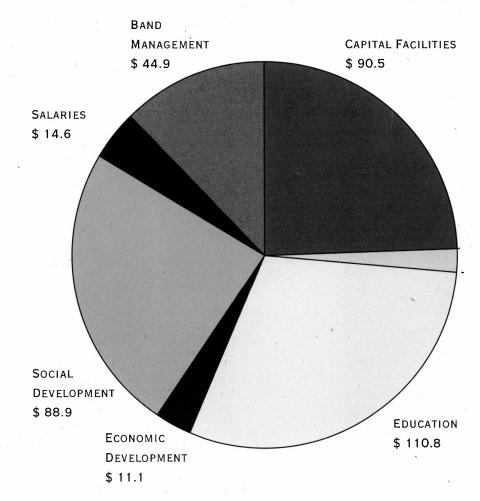

#### **BUDGET 1991/92:**

| - BUDGET LEVEL (AT FEBRUARY 26/92) | \$<br>401.1 MILLION |
|------------------------------------|---------------------|
|                                    |                     |
| - % GROWTH OVER LAST FIVE YEARS    |                     |

#### **ACTUAL EXPENDITURES 1990/91**

ACTUAL EXPENDITURES BY PROVINCE

\$60.7 MILLION

16 % OF REGIONAL TOTAL

ACTUAL EXPENDITURES BY DIAND \$ 24.5 MILLION

7 % OF REGIONAL TOTAL

ACTUAL EXPENDITURES BY FIRST NATIONS
\$ 282.6 MILLION
77 % OF REGIONAL TOTAL

- TOTAL EXPENDITURES BY B.C. REGION

\$ 367.8 MILLION (100%)