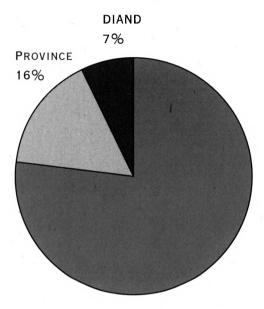

#### **ACTUAL EXPENDITURES 1990/91**

ACTUAL EXPENDITURES BY PROVINCE

\$60.7 MILLION

16 % OF REGIONAL TOTAL

ACTUAL EXPENDITURES BY DIAND \$ 24.5 MILLION

7 % OF REGIONAL TOTAL

ACTUAL EXPENDITURES BY FIRST NATIONS
\$ 282.6 MILLION
77 % OF REGIONAL TOTAL