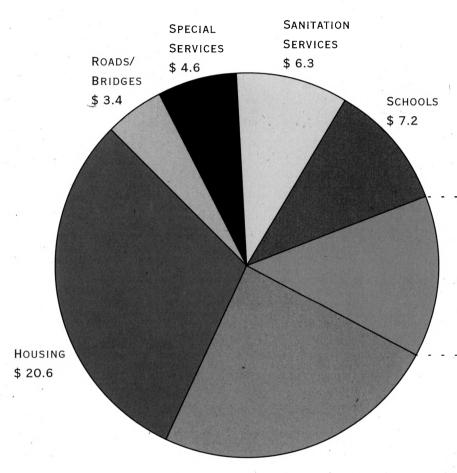

9     | 21.1    |
|         |               |       |            |                   |          |         |
| 90,367  | -0.6          | 28.6  | 7.0        | -0.2              | 36.5     | 12.5    |
|         | 7             |       | 1          |                   | 4        |         |
| 401.147 | E 7           | 17.0  | 100        | 0.1               | 40.0     | 22.2    |
| 401,147 | 5.7           | 17.0  | 10.9       | 9.1               | 49.6     | 23.3    |

<sup>\*\*\*</sup> PERCENT CHANGE WAS CALCULATED BY COMPARING THE 91/92 BUDGET AND THE 87/88 ACTUAL EXPENDITURES. CONSTANT DOLLAR COMPARISONS WERE CALCULATED BY APPLYING THE ANNUAL AVERAGE CONSUMER PRICE INDEX FOR CANADA TO THE 91/92 BUDGET IN ORDER TO MAINTAIN THE 87/88 VALUE OF THE DOLLAR

B . C . R E G I O N
1 9 9 0 / 1 9 9 1



WATER SYSTEMS \$ 16.3

Resource Planning and Analysis

May 1991

C A P I T A L E X P E N D I T U R E S

(IN \$ MILLIONS)

OTHER \$ 9



Miscellaneous \$ 0.7 Community Building \$ 0.9

ELECTRICAL SYSTEMS \$ 2

FIRE/OTHER PROTECTION \$ 2.2

PLANNING \$ 3.2

MISCELLANEOUS INCLUDES LAND PURCHASE

\$115K

AND PROGRAM ADMINISTRATION CAPITAL

\$484K

SPECIAL SERVICES

ROADS BRIDGES

SANITATION SERVICES

MISCELLANEOUS

•

COMMUNITY BUILDING

Schools

ELECTRICAL SYSTEMS

OTHER

ELECTRICAL STOTEMS

WATER SYSTEMS

FIRE/OTHER PROTECTION

Housing







Resource Planning and Analysis

June 1991

PERSON — YEAR
UTILIZATION

TOTAL REGION: 307.4 PERSON YEARS

SELF—GOVERNMENT 3.7

CAPITAL FACILITIES 20.3

REGIONAL/PROGRAM/
DISTRICT MANAGEMENT 21

| LRT                                      | FINANCE