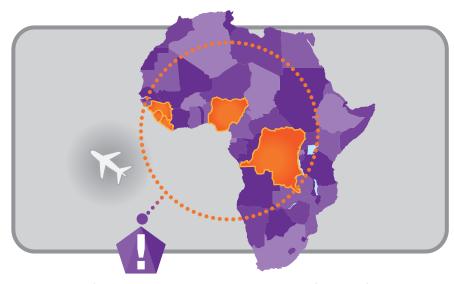

## Have YOU travelled from Africa recently?

## There are EBOLA outbreaks

in the African countries of: Sierra Leone, Guinea, Liberia, Nigeria (Lagos) and the Democratic Republic of Congo.

BODY FLUIDS of someone who is sick with or has died from Fhola an **OBJECT**that has been **CONTAMINATED**with Ebola