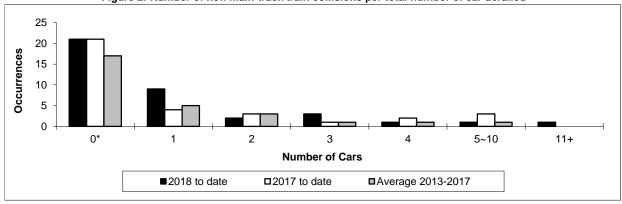

Month

2018 □2017 □ Average 2013-2017

Figure 2: Number of non main-track train collisions per total number of car derailed

<sup>\*</sup> Number of collisions with no derailments.

Table 5
Non main-track train derailment accidents and incidents by province\*