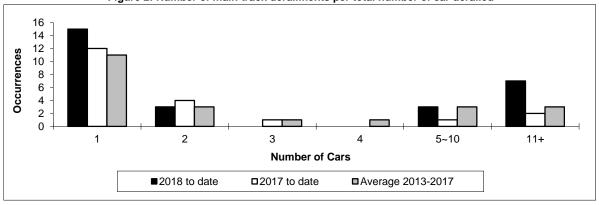

Figure 2: Number of main-track derailments per total number of car derailed

Figure 1: Number of main-track train derailments per month

<sup>\*</sup> Under new reporting requirements all derailments are reportable.