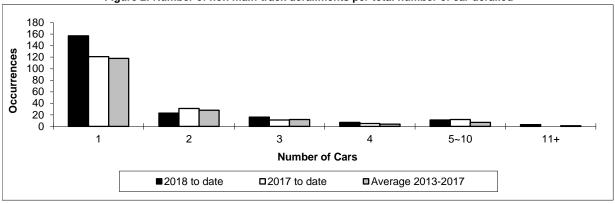

Figure 2: Number of non main-track derailments per total number of car derailed

<sup>\*</sup> Under new reporting requirements all derailments are reportable.