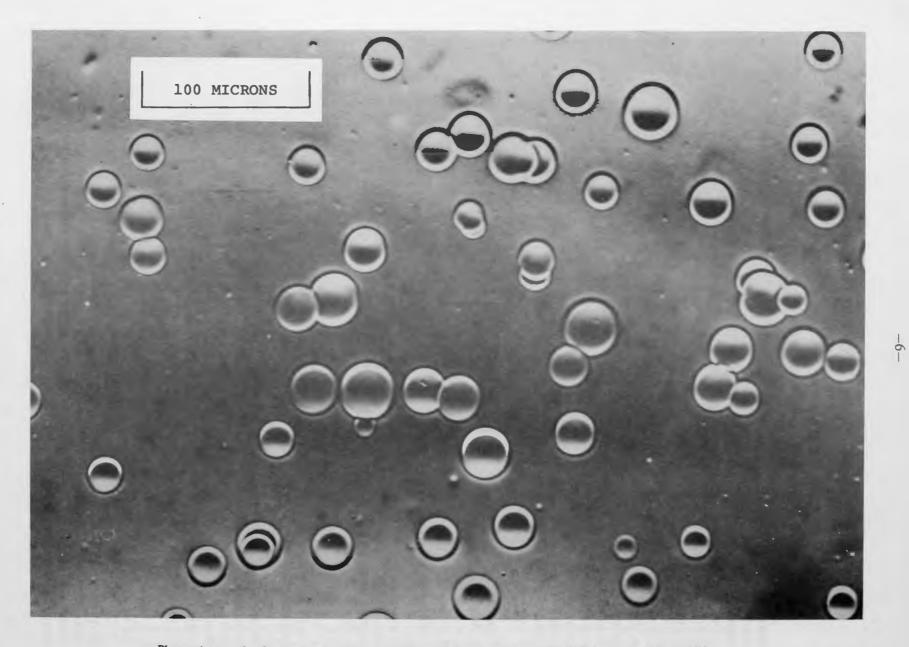

n and built in the Instrument Branch's shops, the latter procedure applying in particular to the droplet sampling instrument. Additional meteorological measurements were obtained from the standard instruments available at the airport.

The cloud physics meteorologist responsible for the instrumentation installed the equipment and remained in Vancouver for a period of four weeks during November, 1972. During this time, measurements were made in fog whenever possible to prove the instrumentation and to provide quantitative background data applicable to Vancouver fogs. A meteorologist, assigned to the fog dispersal project from the Vancouver weather office, was trained in the operation of the instruments so that measurements could continue during the remainder of the winter seeding program.



Photomicrograph of impressions of fog droplets sampled on a gelatin-coated slide (magnification 150X)



Fog droplet sampler (left) and remote control unit

of the dispersal program.

#### DERNIER CHAPITRE DE LA GENÈSE

#### (Texte tiré d'une lettre de la Société Linnéenne de Québec, mais originalement préparé par un réalisateur réaliste de la télévision canadienne)

A la fin, il y avait la Terre, et la Terre était fertile et belle, et l'homme habitait sur toute sa surface, plus particulièrement dans les vallées et près des eaux. L'homme dit: "Construisons nos demeures dans ces lieux de beauté". Il construisit des villes et couvrit toute la Terre de béton et d'acier. Les vallées perdirent leur verdure et l'homme dit: "Cela est bon".

(L'homme moderne a du strontium 90 dans les os, de l'i