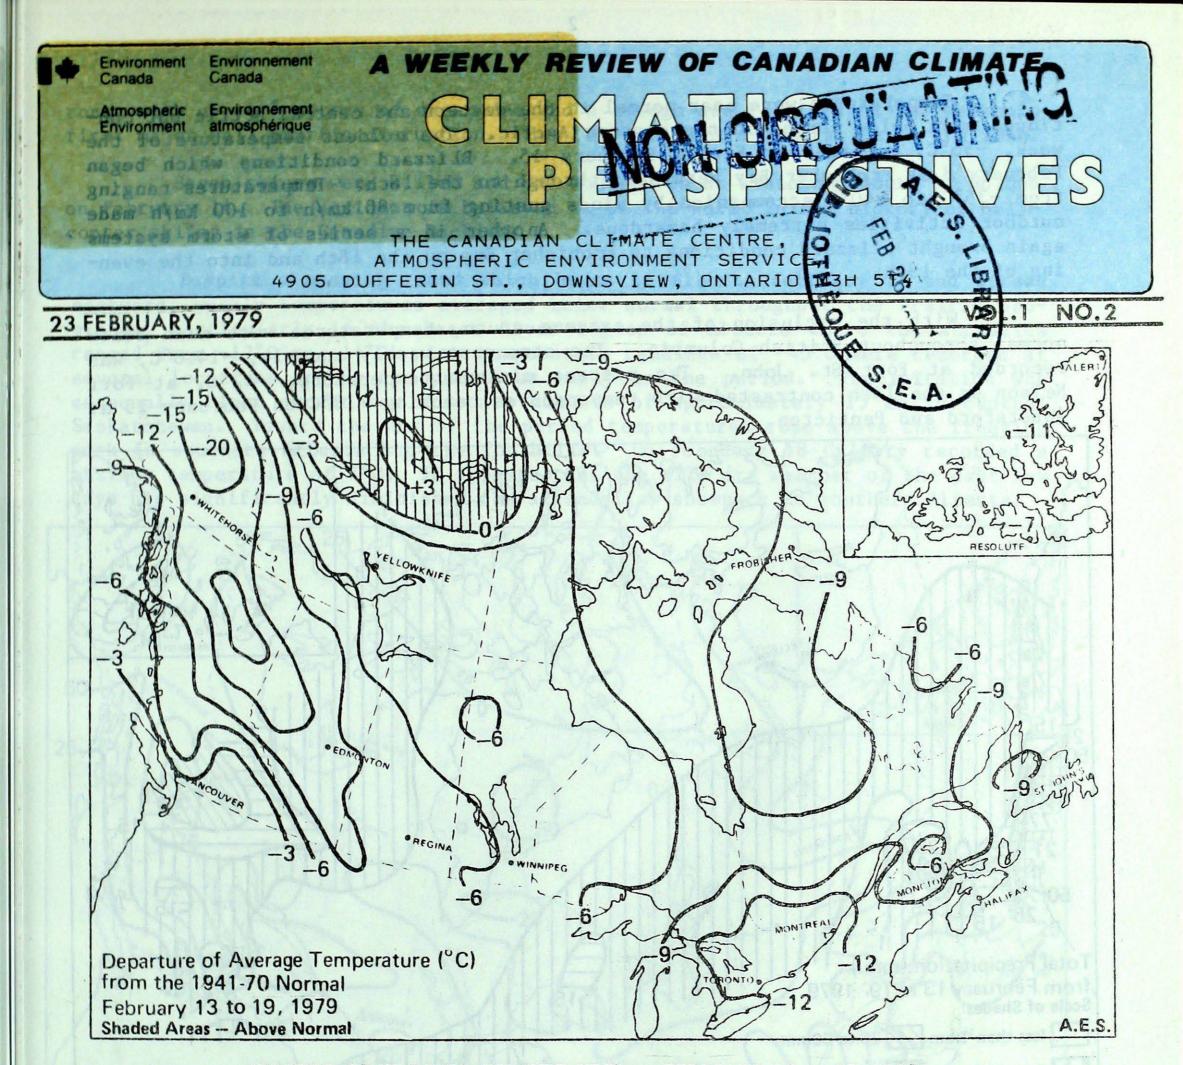

#### WEATHER HIGHLIGHTS FOR THE WEEK - FEBRUARY 13 - 19, 1979

With the exception of extreme southern British Columbia and the western Canadian Arctic, unusually strong cold temperature anomalies prevailed across Canada for the second successive week. The much below normal temperatures were once again due to a very strong high pressure cell, with a central pressure greater than 105 kPa, that formed in the Yukon and moved southeastward across the Prairies to south of the Great Lakes by the end of the period. This seems to be the last and the strongest of a series of anticyclones originating in the Canadian Northwest. During the middle part of the period a moderating temperature trend developed in the west and spread slowly eastward.

Weekly temperature departures from normal of  $-15^{\circ}\text{C}$  to  $-20^{\circ}\text{C}$  in the Yukon when averaged with temperatures of the previous week resulted in 2 week temperature anomalies of approximately  $-22^{\circ}\text{C}$  at Dawson and Mayo, values of 4 standard deviations from the mean. On February 15 a minimum temperature of  $-54^{\circ}\text{C}$  was

NOTE: The data shown in this publication are based on unverified reports from approximately 170 Surface Synoptic reporting stations of the Atmospheric Environment Service.

Temperatures were near normal in the western and central Arctic but continued much below normal in the eastern Arctic. The coldest temperature of the week, -55°C, occurred at Eureka February 15. Blizzard conditions which began February 8 at Frobisher Bay persisted through to the 16th. Temperatures ranging from -35°C to -40°C accompanied by winds gusting from 80 km/h to 100 km/h made outdoor activities extremely hazardous. Another in a series of storm systems again brought blizzard conditions to Frobisher Bay on the 18th and into the evening of the 19th.

With the exclusion of the extreme south, temperatures were much below normal throughout British Columbia. The strongest weekly anomaly, -14.8°C, was recorded at Fort St. John. The extreme minimum temperature, -42°C, at Fort Nelson on the 14th contrasted with temperatures reaching +13°C on February 13 at Abbotsford and Penticton.

Seven skiers were killed and one injured in an avalanche south of Golden on February 14. The accident is believed to be the worst in the history of helicopter skiing in the Canadian Rockies.

Despite a warming trend which began in Alberta February 17 and spread eastward, weekly temperatures averaged below normal throughout the Prairie provinces, particularly in the Peace River region of Alberta where the anomalies ranged from -12°C to -14°C. Low temperature readings of -45°C were recorded at several locations across the provinces early in the period. Precipitation was seasonally light except for moderate amounts of approximately 15 mm in central Saskatchewan. Toward the end of the period temperatures rose above the freezing mark in southern Alberta and the foothills. On February 18 Calgary recorded a maximum temperature of 7°C. It appears that the mild dry weather of the past few days has significantly diminished the already low snowpack in southern Alberta.

Although conditions moderated somewhat in northwestern Ontario, very cold dry air dominated the eastern half of Ontario for most of the week. Temperatures at Wiarton averaged 14°C below the 1941-70 normal. A record for the date was set when the temperature dropped to -28°C at Toronto on the 18th. The coldest Ontario temperature, -44°C occurred at Armstrong February 17. Conversely the temperature rose to -1°C at Atikokan February 19.

The cold outbreak persisted throughout Quebec thus setting a new record for longevity for the province. Numerous low minimum and low maximum temperature for the date were set across the province at Montreal, Dorval, Sherbrooke, Schefferville, Bagotville, Quebec and Val d'Or. The lowest reading of -45°C occurred at Poste de la Baleine February 13. Weekly temperature anomalies greater than -12°C covered most of the southwest. Temperatures moderated somewhat at the end of the period.

Very cold and dry weather continued to dominate the Maritimes although temperatures approached normal levels on the 19th. New daily record low maximums and daily record low minimums were set at some localities throughout the period. In the Maritimes weekly temperature anomalies ranged from -5.5°C at Charlo, N.B. to -11.2°C at Charlottetown, P.E.I.

Temperature anomalies ranged from -5.2°C at Hopedale to -10.9°C at Gander throughout Newfoundland and Labrador.

The extremely cold temperatures accompanied by a lack of snowfall created problems in the Amherst area of Nova Scotia as frost penetrated below shallow water mains, thus breaking a number of lines. The lack of snow has also curtailed some outdoor sports activities such as snowmobiling and cross country skiing.