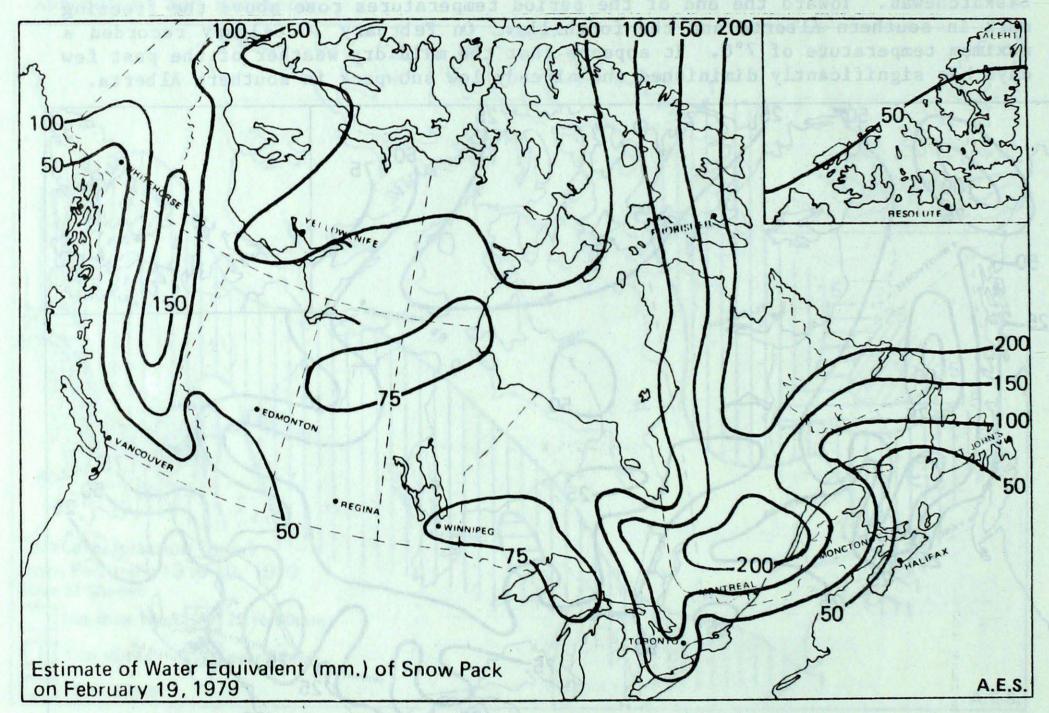

Above normal precipitation occurred along portions of the southern coastal region and the southern Rockies. The few synoptic reports available from the southern B.C. Rockies indicate a substantial increase in the snowpack in the past week.

Seven skiers were killed and one injured in an avalanche south of Golden on February 14. The accident is believed to be the worst in the history of helicopter skiing in the Canadian Rockies.

Despite a warming trend which began in Alberta February 17 and spread eastward, weekly temperatures averaged below normal throughout the Prairie provinces, particularly in the Peace River region of Alberta where the anomalies ranged from -12°C to -14°C. Low temperature readings of -45°C were recorded at several locations across the provinces early in the period. Precipitation was seasonally light except for moderate amounts of approximately 15 mm in central Saskatchewan. Toward the end of the period temperatures rose above the freezing mark in southern Alberta and the foothills. On February 18 Calgary recorded a maximum temperature of 7°C. It appears that the mild dry weather of the past few days has significantly diminished the already low snowpack in southern Alberta.