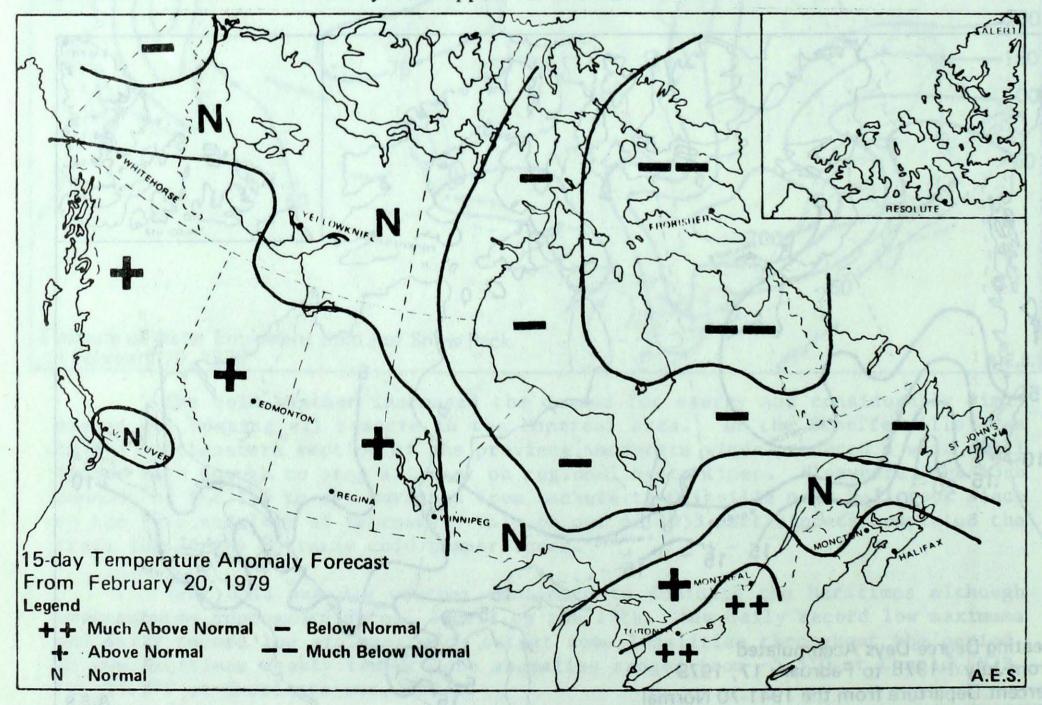

# 15 DAY TEMPERATURE ANOMALY FORECAST

# Forecast Method

Analogue technique, i.e. the hypothesis is that past situations similar to the present one, through reference to their known outcome, can provide useful indications of what is likely to happen in the near future.

Space Scale

The chart is based on point prediction at 70 Canadian stations.

Temperature Scale

Each temperature class is designed to contain 20% of the historically observed 15 day means pertinent to specific location and time of year:

| Station   | Current Temperature Anomaly (AT) Forecast       |  |  |  |  |  |
|-----------|-------------------------------------------------|--|--|--|--|--|
| Dawson    | Normal (∆T ranging from -1.3°C to +1.3°C)       |  |  |  |  |  |
| Vancouver | Normal (\Delta T ranging from -0.4°C to +0.4°C) |  |  |  |  |  |
| Frobisher | Much Below (AT -4.6°C or greater in magnitude)  |  |  |  |  |  |
| Trenton   | Much Above (AT greater than +2.2°C)             |  |  |  |  |  |

Note: Anomaly denotes departure from the 1941-70 normal.

The current 15 day forecast predicts a reversal of the temperature patterns which have prevailed across Canada for the past two weeks. Above normal temperatures are forecast for all of southern Canada; however, the analogue technique predicts much below normal temperatures for Canada's northeast.