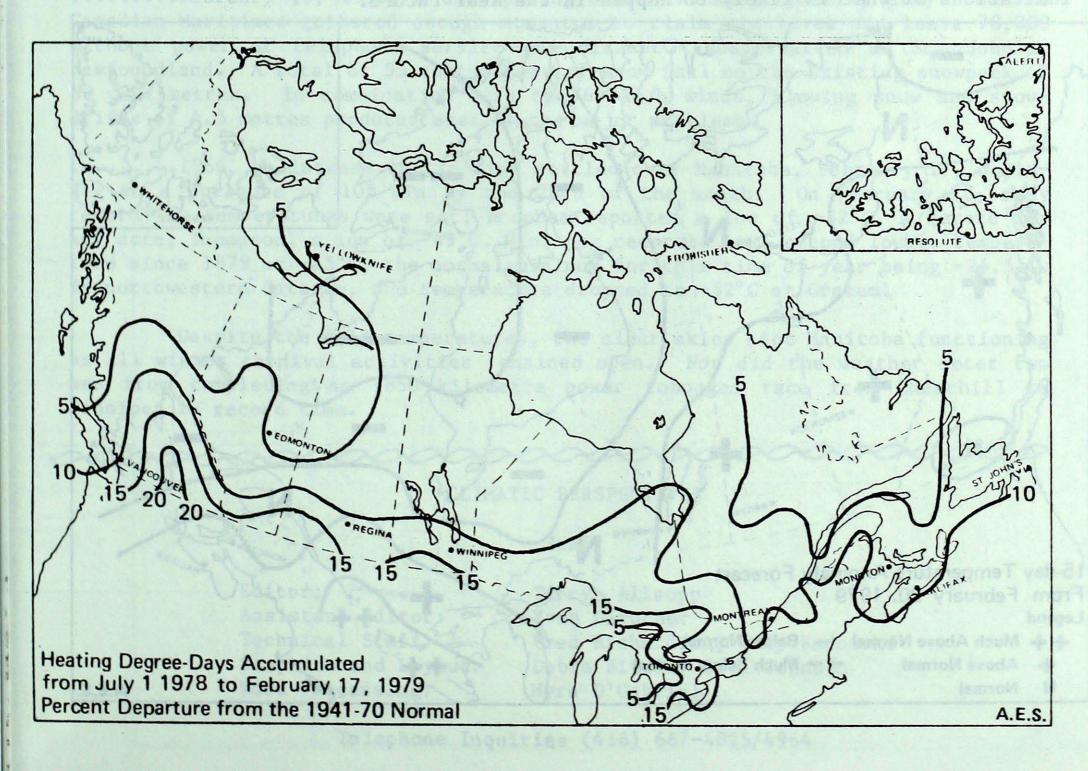

## HEATING DEGREE-DAYS ACCUMULATED FROM JULY 1 TO FEBRUARY 17

HEATING DEGREE-DAYS ACCUMULATED FROM JULY 1 TO FEBRUARY 17

| STATION           | 1941-70<br>NORMAL | 1978-79<br>TOTAL | PERCENT<br>OF NORMAL | 1977-78<br>TOTAL | PERCENT<br>OF NORMAL | 1976-77<br>TOTAL | PERCENT<br>OF TOTAL |
|-------------------|-------------------|------------------|----------------------|------------------|----------------------|------------------|---------------------|
| Vancouver Int'l A | 1956              | 2141.0           | 109                  | 2010.5           | 103                  | 1874.0           | 96                  |
| Edmonton Mun A    | 3802              | 3953.5           | 104                  | 4090.5           | 108                  | 3107.0           | 82                  |
| Calgary Int'l A   | 3529              | 3899.5           | 110                  | 4193.0           | 119                  | 2989.5           | 85                  |
| Regina            | 3984              | 4453.0           | 112                  | 4415.0           | 111                  | 3868.5           | 97                  |
| Winnipeg Int'l A  | 3966              | 4500.0           | 113                  | 4257.0           | 107                  | 4244.0           | 107                 |
| Thunder Bay       | 3766              | 4205.5           | 112                  | 3895.5           | 103                  | 4196.5           | 111                 |
| Windsor           | 2378              | 2568.5           | 108                  | 2608.5           | 110                  | 2958.5           | 124                 |
| Toronto Int'1 A   | 2658              | 2895.0           | 109                  | 2891.0           | 109                  | 3226.5           | 121                 |
| Ottawa Int'l A    | 3126              | 3351.5           | 107                  | 3286.5           | 105                  | 3522.0           | 113                 |
| Montreal Int'l A  | 2983              | 3324.5           | 111                  | 3210.5           | 108                  | 3441.5           | 115                 |
| Quebec            | 3338              | 3672.0           | 110                  | 3486.5           | 104                  | 3775.0           | 113                 |
| Saint John, N.B.  | 2994              | 3175.0           | 106                  | 3028.0           | 101                  | 3237.5           | 108                 |
| Halifax           | 2472              | 2729.0           | 110                  | 2517.5           | 102                  | 2674.5           | 108                 |
| Charlottetown     | 2808              | 3039.5           | 108                  | 2865.0           | 102                  | 3120.0           | 111                 |
| St. John's, Nfld. | 2813              | 3049.0           | 108                  | 2759.5           | 98                   | 2880.5           | 102                 |