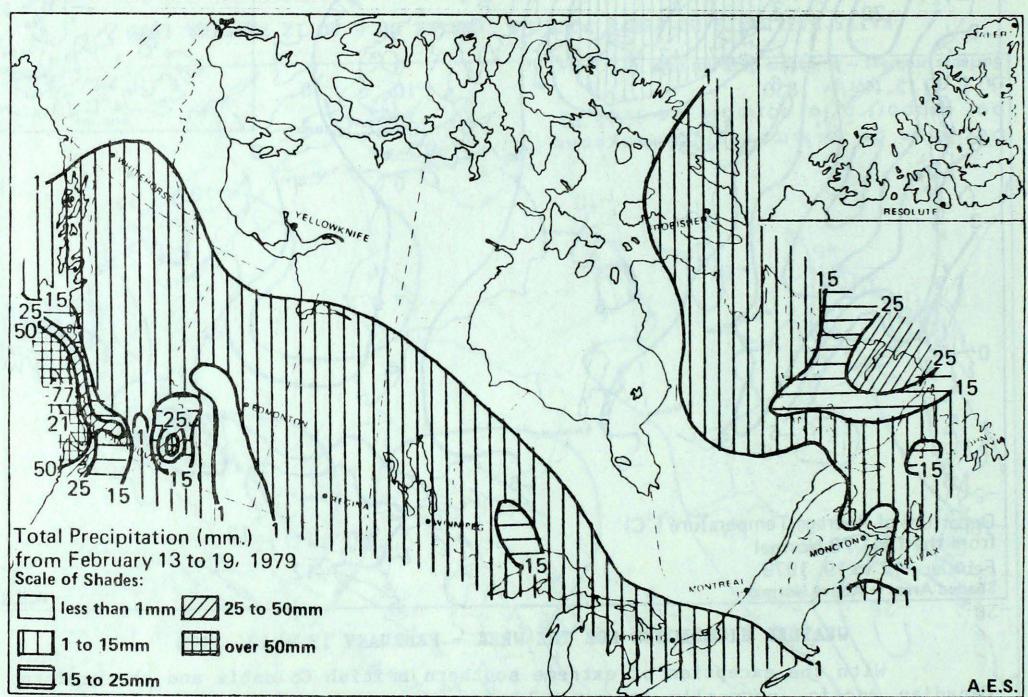

Above normal precipitation occurred along portions of the southern coastal region and the southern Rockies. The few synoptic reports available from the southern B.C. Rockies indicate a substantial increase in the snowpack in the past week.

Seven skiers were killed and one injured in an avalanche south of Golden on February 14. The accident is believed to be the worst in the history of helicopter skiing in the Canadian Rockies.

Despite a warming trend which began in Alberta February 17 and spread eastward, weekly temperatures averaged below normal throughout the Prairie provinces, particularly in the Peace River region of Alberta where the anomalies ranged from -12°C to -14°C. Low temperature readings of -45°C were recorded at several locations across the provinces early in the period. Precipitation was seasonally light except for moderate amounts of approximately 15 mm in central Saskatchewan. Toward the end of the period temperatures rose above the freezing mark in southern Alberta and the foothills. On February 18 Calgary recorded a maximum temperature of 7°C. It appears that the mild dry weather of the past few days has significantly diminished the already low snowpack in southern Alberta.