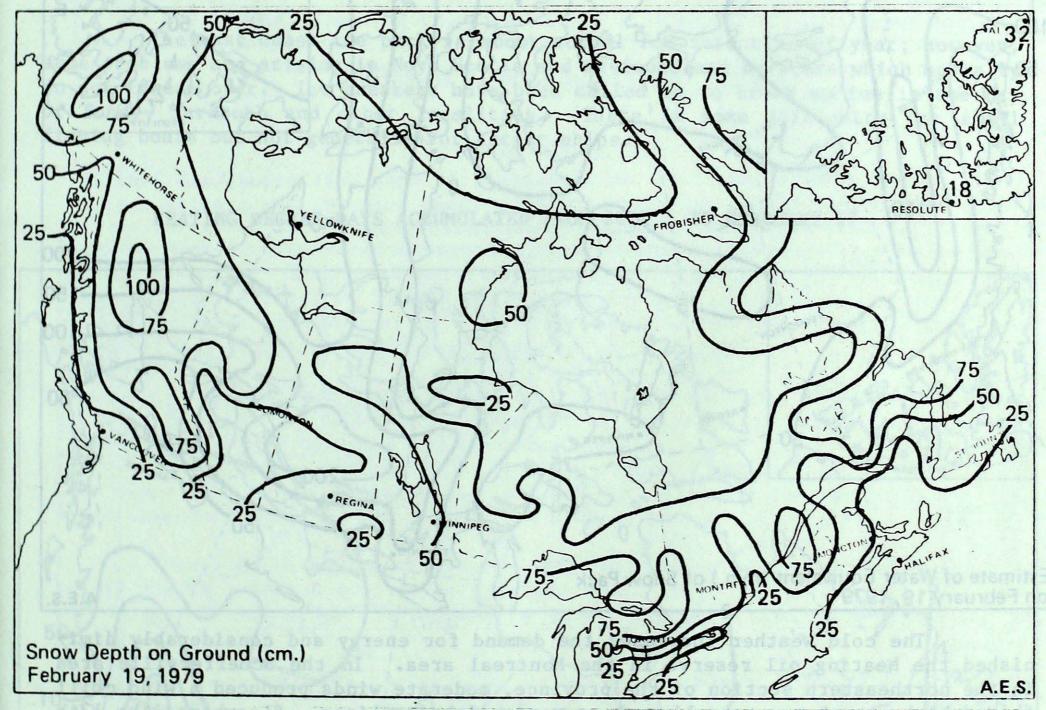

Above normal precipitation occurred along portions of the southern coastal region and the southern Rockies. The few synoptic reports available from the southern B.C. Rockies indicate a substantial increase in the snowpack in the past week.

Seven skiers were killed and one injured in an avalanche south of Golden on February 14. The accident is believed to be the worst in the history of helicopter skiing in the Canadian Rockies.

Despite a warming trend which began in Alberta February 17 and spread eastward, weekly temperatures averaged below normal throughout the Prairie provinces, particularly in the Peace River region of Alberta where the anomalies ranged from -12°C to -14°C. Low temperature readings of -45°C were recorded at several locations across the provinces early in the period. Precipitation was seasonally light except for moderate amounts of approximately 15 mm in central Saskatchewan. Toward the end of the period temperatures rose above the freezing mark in southern Alberta and the foothills. On February 18 Calgary recorded a maximum temperature of 7°C. It appears that the mild dry weather of the past few days has significantly diminished the already low snowpack in southern Alberta.