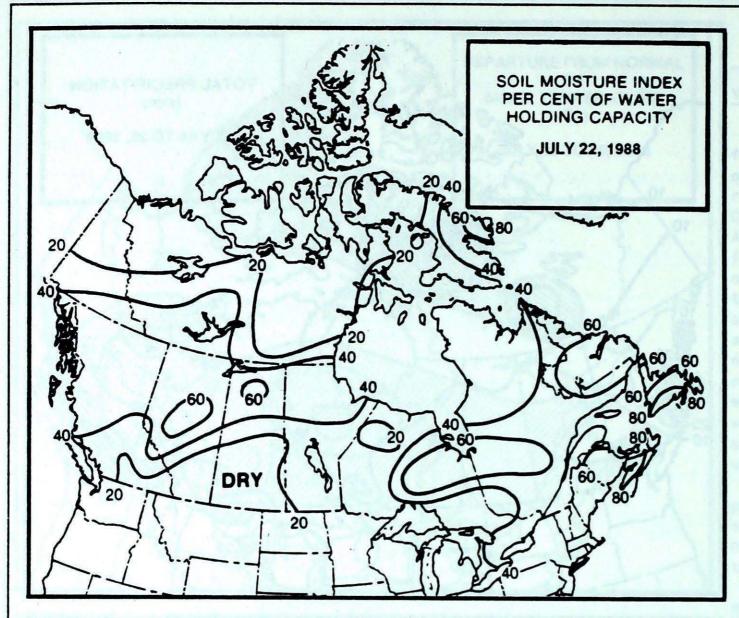

# Progression and Termination of the Dry Spell on the Prairies and in Ontario

On examining the attached graphs, one can see differences in the progression of the dry spells on the Prairies and in Ontario. Note the large soil moisture deficit (% OF WHC) at the end of the winter in Alberta, caused primarily by the lack of snow cover and mild temperatures during the winter. In Ontario, the dry spell did not really commence until the month of May during a prolonged period of warm, dry weather. The end of the dry spell in central Alberta was associated with a change in the upper level circulation pattern early in the month of June, which permitted an influx of cool, moist Pacific air. At the same time, the upper level ridge over the Prairies shifted eastward, resulting in an intensification of the drought conditions in southern Ontario. The recent collapse of this ridge in mid July and the resulting establishment of a zonal (west to east) upper level circulation flow favoured a return to a more normal precipitation regime across the country.