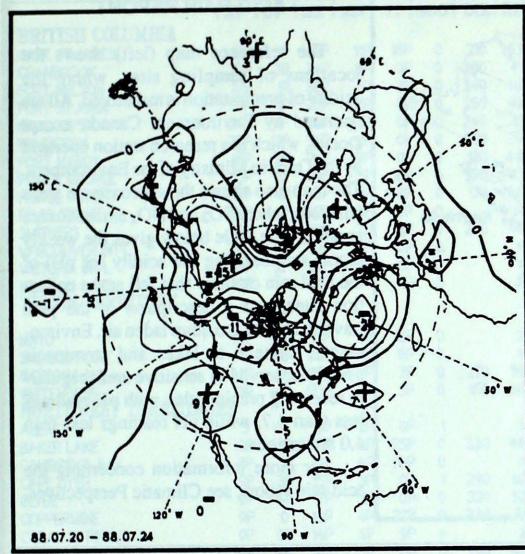

# 50 kPa ATMOSPHERIC CIRCULATION

Mean geopotential height anomaly 50 kPa level (5 decameter intervals)

Mean geopotential height 50 kPa level (5 decameter intervals)

Storm track - Position of storm at 12 GMT during the period: July 19 to 25, 1988