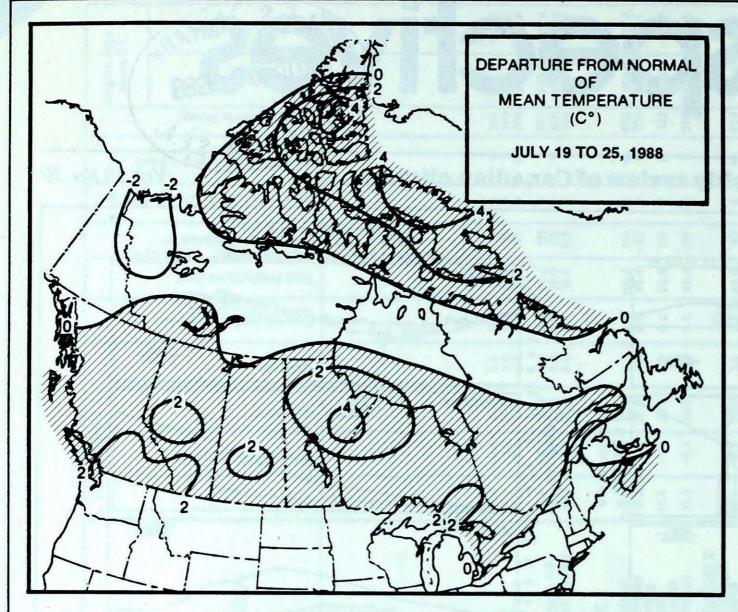

In the eastern Arctic, a high pressure ridge kept the skies clear and the temperatures above normal. On July 19, Alert recorded 16.3°C, the highest temperature in 21 years.

## **Prairie Provinces**

Dry weather and fluctuating temperature extremes were experienced in Alberta during the period. Maximum temperatures rose into the low 30s on the 21st and 22nd, breaking several daily records. A cold outbreak on the 23rd provided a sharp contrast with record daily minimums occurring. Both Banff and Rocky Mountain House dropped to the freezing point and Red Deer came close at 1°C.

The warm weather moved eastward into Saskatchewan where at least 10 daily maximum temperature records were broken as the mercury climbed

into the mid 30s on Friday, the 22nd. There were some funnel cloud sitings on the 19th at various locations in Manitoba, otherwise it was a dry, uneventful week across the Prairies.