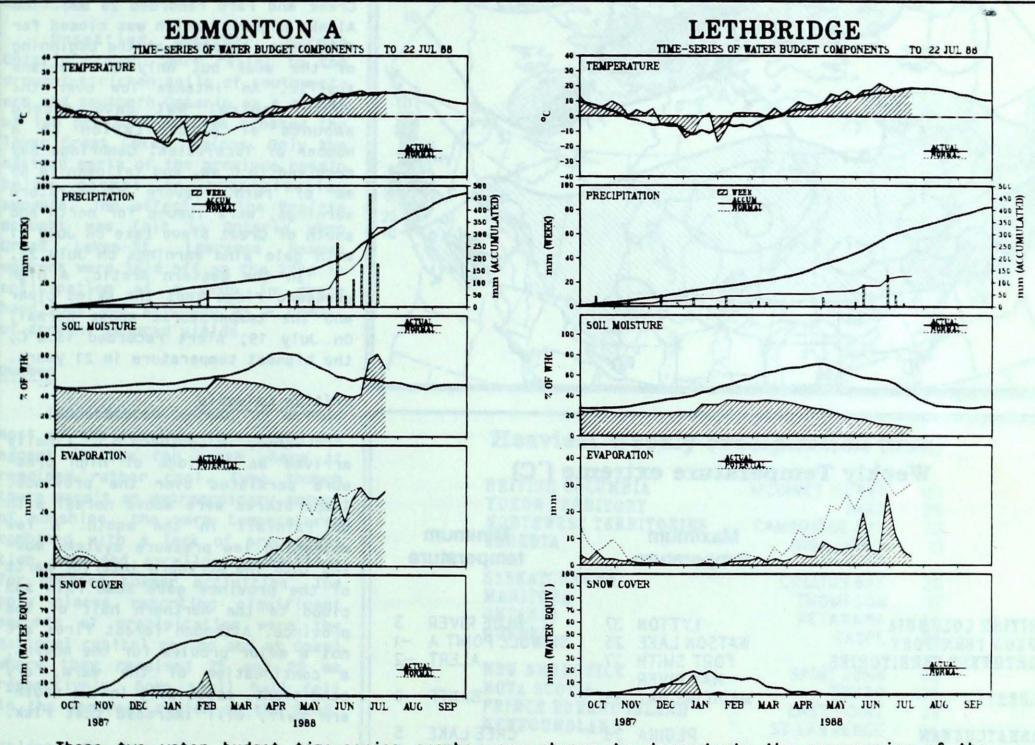

'uly 19 to 25, 1988

A weekly review of Canadian climate

Vol. 10 No. 30

These two water budget time-series graphs were chosen to demonstrate the progression of the 1987/88 dry spell at two different sites in Alberta from October 1, 1987. At one site, Edmonton, heavy rains in June and July brought dramatic relief from the dry spell while further south the dry spell has persisted up to the present at Lethbridge. The graphs on page 8 show a similar contrast in southwestern Ontario where there has been significant relief this past week from the dry weather at London but persistence of dry conditions at Windsor.

# Progression and Termination of the Dry Spell on the Prairies and in Ontario

On examining the attached graphs, one can see differences in the progression of the dry spells on the Prairies and in Ontario. Note the large soil moisture deficit (% OF WHC) at the end of the winter in Alberta, caused primarily by the lack of snow cover and mild temperatures during the winter. In Ontario, the dry spell did not really commence until the month of May during a prolonged period of warm, dry weather. The end of the dry spell in central Alberta was associated with a change in the upper level circulation pattern early in the month of June, which permitted an influx of cool, moist Pacific air. At the same time, the upper level ridge over the Prairies shifted eastward, resulting in an intensification of the drought conditions in southern Ontario. The recent collapse of this ridge in mid July and the resulting establishment of a zonal (west to east) upper level circulation flow favoured a return to a more normal precipitation regime across the country.