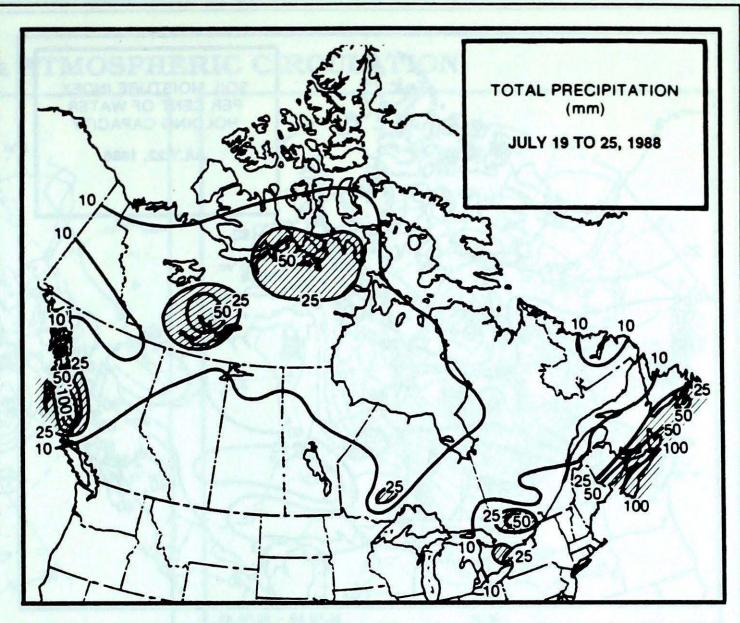

### Yukon and Northwest Territories

In the Yukon, the record rainfalls of the previous week eased off over most areas. Few stations received amounts over 20 mm (Beaver Creek and Faro recorded 26 mm). The Alaska Highway, which was closed for five days, reopened at the beginning of the week but only to one-lane traffic. An intense low over the south central NWT gave record amounts of precipitation to a number of localities. Cambridge Bay received 70.0 mm, and Yellowknife 69 mm of rain. Severe thunderstorm warnings, were issued for north and south of Great Slave Lake on July 21 with gale wind warnings on July 22.

### Quebec

Temperatures warmed up across most of the province this past week except in the far north where it remained rather cool. Even though there wasn't an extraordinary amount of sunshine, the warm temperatures combined with a lack of precipitation provided excellent conditions for outdoor summer activities. The only places reporting significant amounts of precipitation were the national capital region and at Gaspé where they received 25 and 20 mm respectively. Some small hail fell in the Montreal region on the 22nd.

### **Atlantic Provinces**

Unsettled conditions were once again the scenario this week. Northern New Brunswick received the greatest amount of sunshine while Nova Scotia had the greatest amounts of rainfall. On Sunday, Nova Scotia received 50 to 100 mm of precipitation. Temperatures were near normal throughout the Maritimes with cool daytime temperatures in Nova Scotia and P.E.I. by the weekend.

Both Newfoundland and Labrador also experienced cool, unsettled conditions. St. Lawrence received the heaviest amount of rainfall with 84 mm for this week.