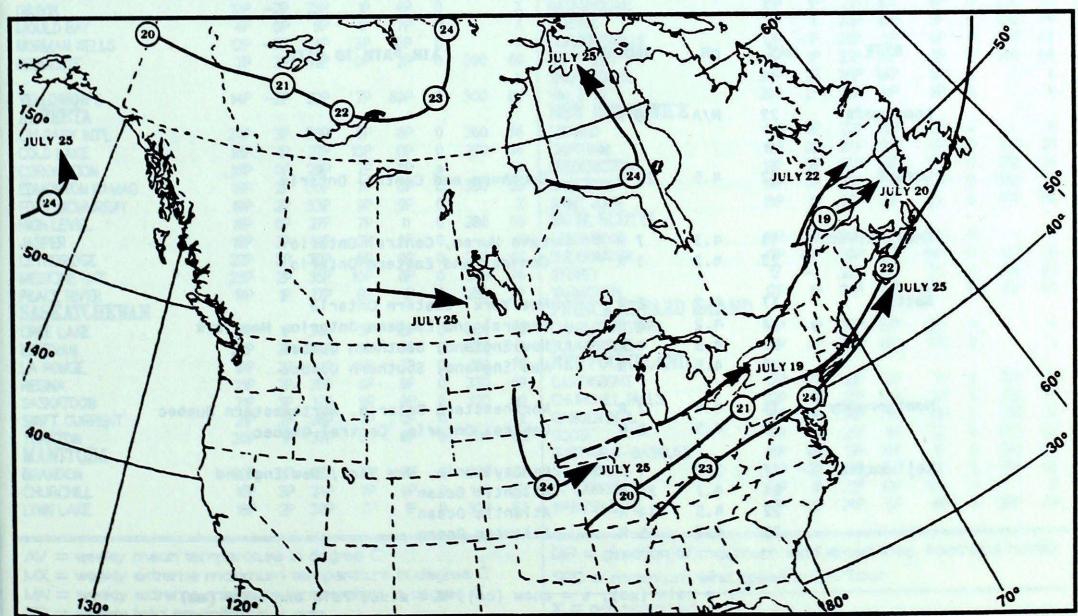

# 50 kPa ATMOSPHERIC CIRCULATION

Mean geopotential height anomaly 50 kPa level (5 decameter intervals)

Mean geopotential height 50 kPa level (5 decameter intervals)

Storm track - Position of storm at 12 GMT during the period: July 19 to 25, 1988