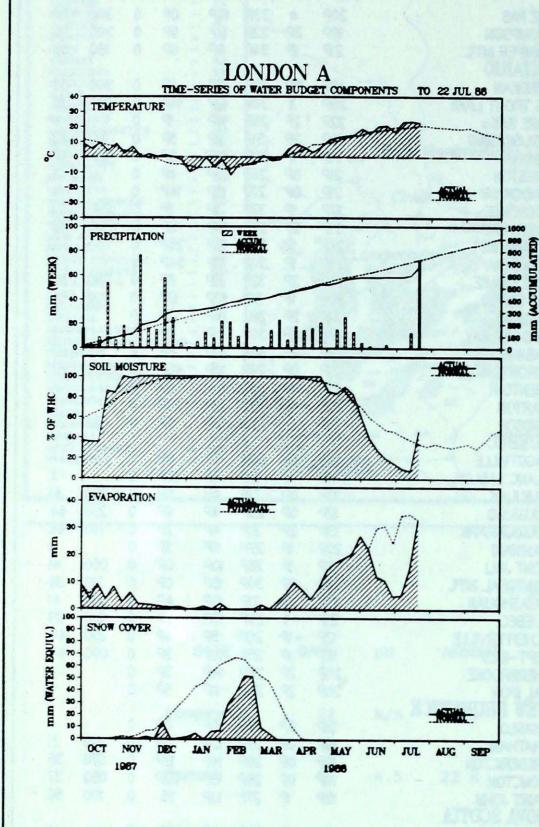

'uly 19 to 25, 1988

A weekly review of Canadian climate

Vol. 10 No. 30

These two water budget time-series graphs were chosen to demonstrate the progression of the 1987/88 dry spell at two different sites in Alberta from October 1, 1987. At one site, Edmonton, heavy rains in June and July brought dramatic relief from the dry spell while further south the dry spell has persisted up to the present at Lethbridge. The graphs on page 8 show a similar contrast in southwestern Ontario where there has been significant relief this past week from the dry weather at London but persistence of dry conditions at Windsor.

# Progression and Termination of the Dry Spell on the Prairies and in Ontario

On examining the attached graphs, one can see differences in the progression of the dry spells on the Prairies and in Ontario. Note the large soil moisture deficit (% OF WHC) at the end of the winter in Alberta, caused primarily by the lack of snow cover and mild temperatures during the winter. In Ontario, the dry spell did not really commence until the month of May during a prolonged period of warm, dry weather. The end of the dry spell in central Alberta was associated with a change in the upper level circulation pattern early in the month of June, which permitted an influx of cool, moist Pacific air. At the same time, the upper level ridge over the Prairies shifted eastward, resulting in an intensification of the drought conditions in southern Ontario. The recent collapse of this ridge in mid July and the resulting establishment of a zonal (west to east) upper level circulation flow favoured a return to a more normal precipitation regime across the country.