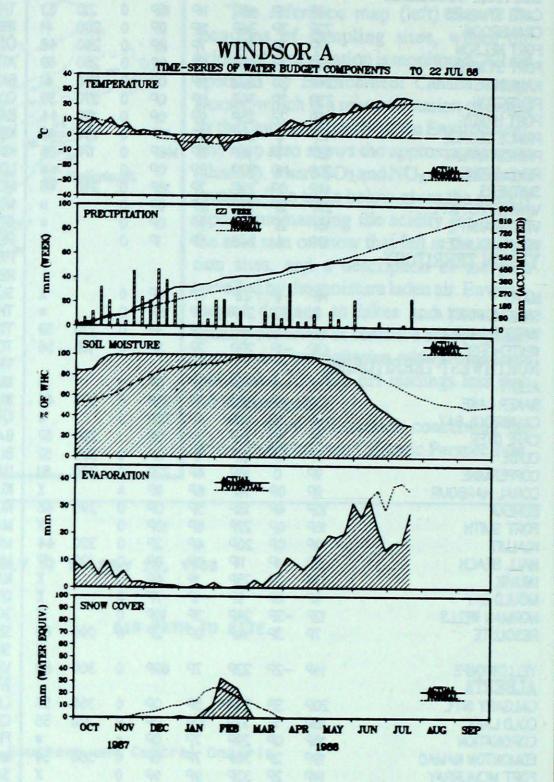

'uly 19 to 25, 1988

A weekly review of Canadian climate

Vol. 10 No. 30

These two water budget time-series graphs were chosen to demonstrate the progression of the 1987/88 dry spell at two different sites in Alberta from October 1, 1987. At one site, Edmonton, heavy rains in June and July brought dramatic relief from the dry spell while further south the dry spell has persisted up to the present at Lethbridge. The graphs on page 8 show a similar contrast in southwestern Ontario where there has been significant relief this past week from the dry weather at London but persistence of dry conditions at Windsor.

# Progression and Termination of the Dry Spell on the Prairies and in Ontario

On examining the attached graphs, one can see differences in the progression of the dry spells on the Prairies and in Ontario. Note the large soil moisture deficit (% OF WHC) at the end of the winter in Alberta, caused primarily by the lack of snow cover and mild temperatures during the winter. In Ontario, the dry spell did not really commence until the month of May during a prolonged period of warm, dry weather. The end of the dry spell in central Alberta was associated with a change in the upper level circulation pattern early in the month of June, which permitted an influx of cool, moist Pacific air. At the same time, the upper level ridge over the Prairies shifted eastward, resulting in an intensification of the drought conditions in southern Ontario. The recent collapse of this ridge in mid July and the resulting establishment of a zonal (west to east) upper level circulation flow favoured a return to a more normal precipitation regime across the country.