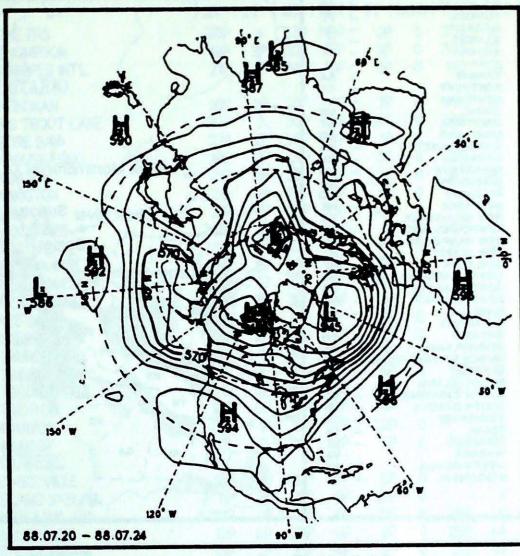

# 50 kPa ATMOSPHERIC CIRCULATION

Mean geopotential height anomaly 50 kPa level (5 decameter intervals)

Mean geopotential height 50 kPa level (5 decameter intervals)

Storm track - Position of storm at 12 GMT during the period: July 19 to 25, 1988