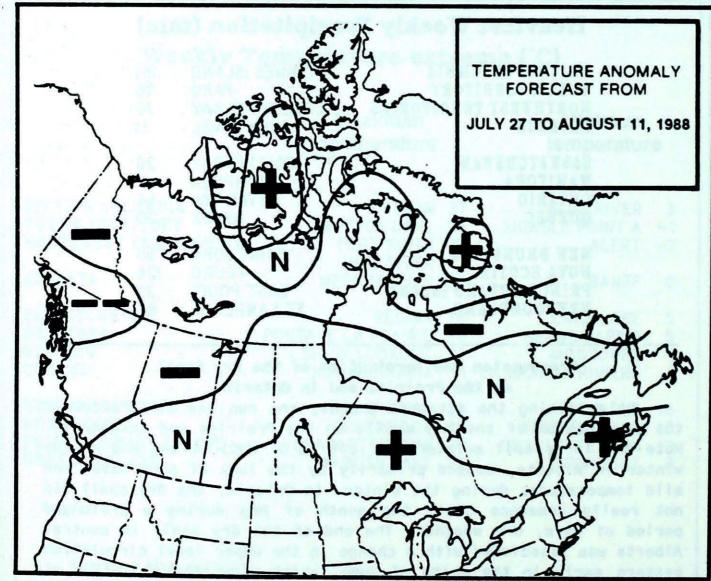

- + + much above normal
- + above normal
- N normal
  - below normal
- -- much below normal

### **Temperature Anomaly Forecast**

This forecast is prepared by searching historical weather maps to find cases similar to the present. the historical outcome during the 15 days subsequent to the chosen analogues is assumed to be a forecast for the next 15 days from now.