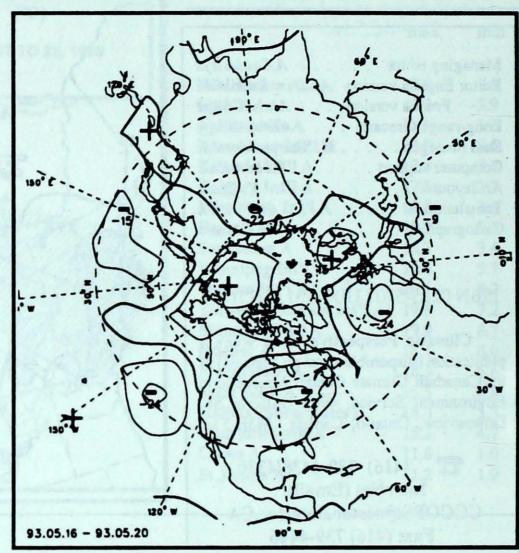

## **50-kPa ATMOSPHERIC CIRCULATION**

Mean geopotential height 50-kPa level (10 decametre intervals)

Mean geopotential height anomaly 50-kPa level (10 decametre intervals)

Tracks of low pressure centres at 12:00 U.T. each day during the period.