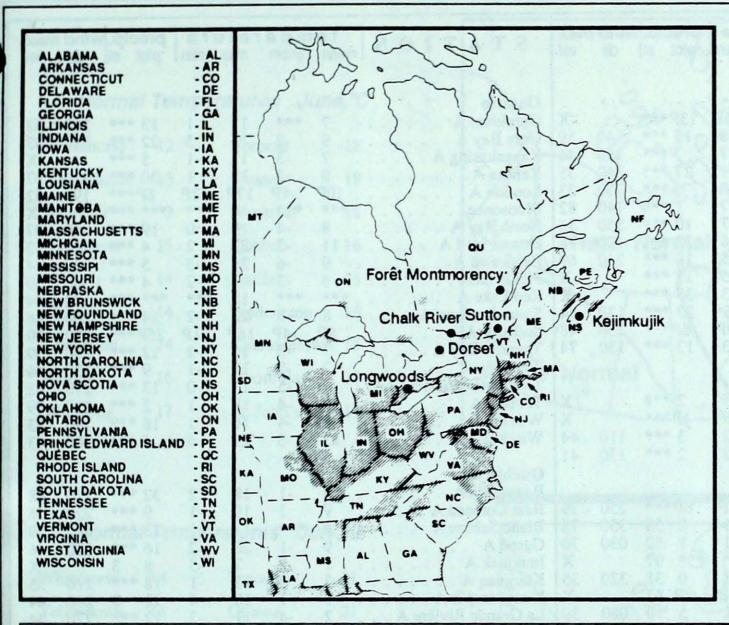

### **ACID RAIN**

The reference map (left) shows the locations of sampling sites, where the acidity of precipitation is monitored. All are operated by Environment Canada except Dorset (\*), which is a research station operated by the Ontario Ministry of Environment and Energy. The map also shows the approximate areas (shaded), where SO<sub>2</sub> and NO<sub>x</sub> emissions are greatest.