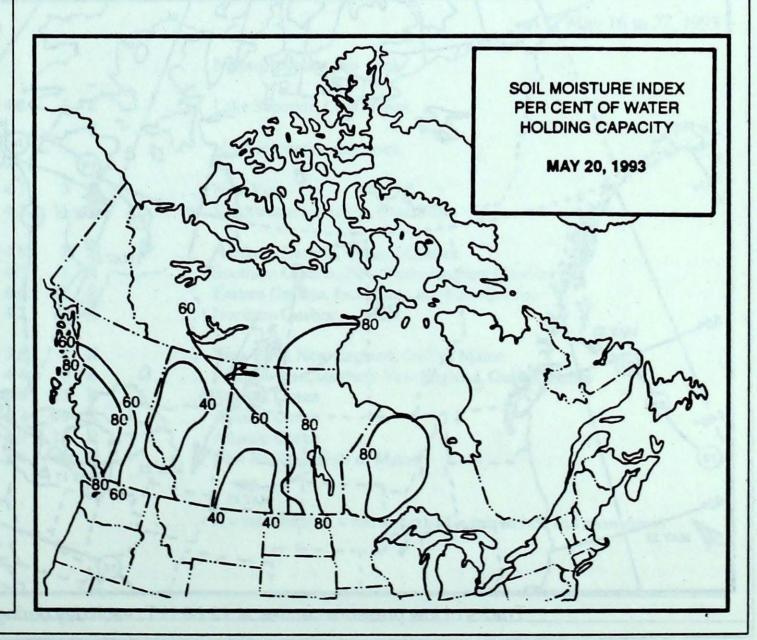

#### Ontario - unseasonably cold

Whatever happened to spring? Temperatures in the south this week averaged as much as 6°C below normal. There were many daily low temperature records broken, and even some frost was reported in the southern agricultural districts. One consolation to this week's weather was that the period was not particularly wet, allowing farmers to get most of the spring planting completed. In fact, the month of May has turned out to be rather dry this year. For example, only 25 to 40 millimetres has fallen up to the 24th, as compared to a normal of 40 to 60 millimetres.