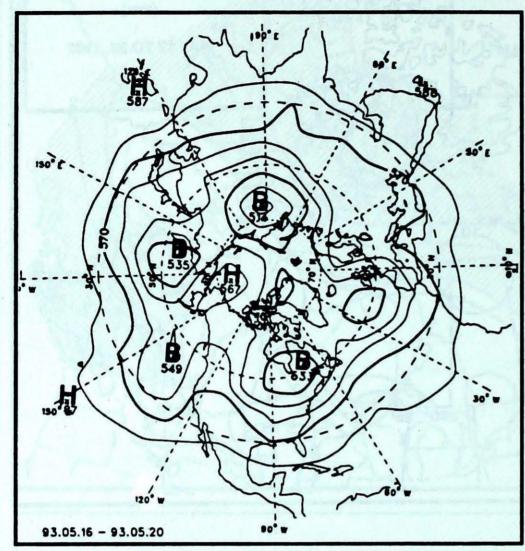

# British Columbia continues warm trend

A rather persistent circulation pattern became established over North America. A strong atmospheric ridge was evident over the west, while a closed upper low and associated trough of cold air was situated over Ontario and Quebec. This pattern allowed unseasonably cold Arctic air to flow southeastwards across central Canada. On the other hand, a southerly circulation of very warm air continued to affect British Columbia.

## **50-kPa ATMOSPHERIC CIRCULATION**

Mean geopotential height 50-kPa level (10 decametre intervals)

Mean geopotential height anomaly 50-kPa level (10 decametre intervals)

Tracks of low pressure centres at 12:00 U.T. each day during the period.