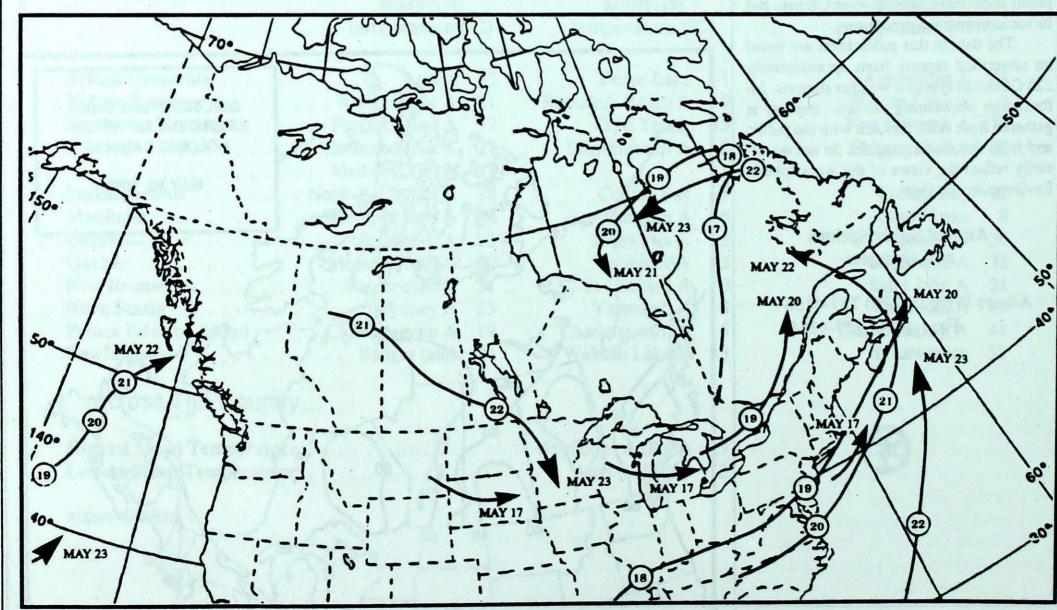

## **50-kPa ATMOSPHERIC CIRCULATION**

Mean geopotential height 50-kPa level (10 decametre intervals)

Mean geopotential height anomaly 50-kPa level (10 decametre intervals)

Tracks of low pressure centres at 12:00 U.T. each day during the period.