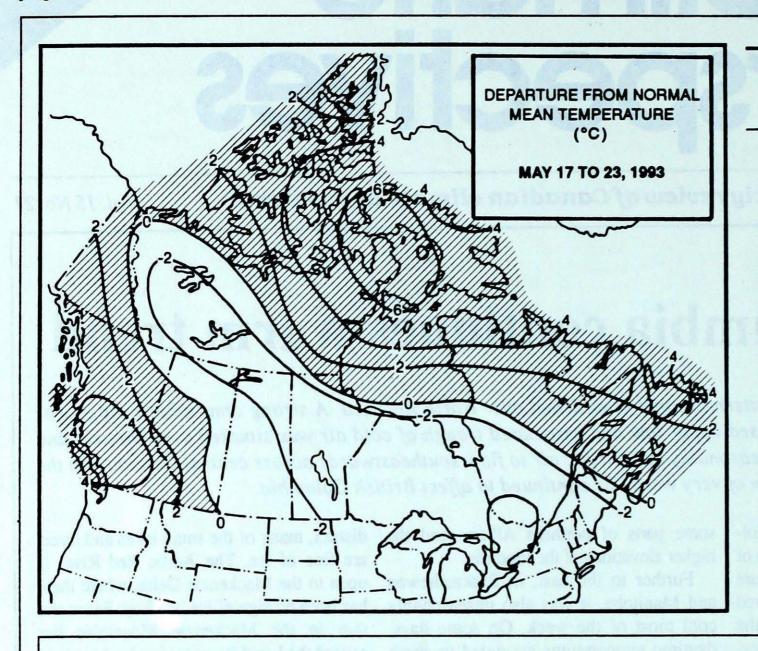

# British Columbia continues warm trend

A rather persistent circulation pattern became established over North America. A strong atmospheric ridge was evident over the west, while a closed upper low and associated trough of cold air was situated over Ontario and Quebec. This pattern allowed unseasonably cold Arctic air to flow southeastwards across central Canada. On the other hand, a southerly circulation of very warm air continued to affect British Columbia.

Temperatures throughout British Columbia remained above normal for most of the week. Numerous high temperature records were broken, as readings soared to the low to mid-thirties in many of the southern interior valleys. The summerlike trend was not without drawbacks, as scattered showers and thunderstorm activity were common, in some cases, resulting in heavy downpours. Lightning strikes also started a few small fires. Fairly intense thunderstorms developed during the middle of the week, producing strong gusty winds. As can be expected with very warm weather such as this, the snow pack in the mountains continued to melt rapidly, resulting in local flooding in some of the interior valleys.

In contrast, in northeastern B.C. it became much colder during the middle of the period. Weather advisories were issued for the eastern slopes of the Rockies, with as much as 11 cm of new snow falling.

#### Alberta cools off

Cool Arctic air from the Northwest Territories moved across Alberta, ending the above-normal temperature trend that Albertans have been experiencing for the past two weeks. Disturbances deposited significant amounts of precipitation in southeastern Alberta during the latter half of the period. A mixture of rain and snow fell in some parts of northern Alberta and the higher elevations of the foothills.

Further to the east, in Saskatchewan and Manitoba, it was also unseasonably cool most of the week. On some days, daytime temperatures struggled to reach the double digits, but surprisingly, no temperature records were broken.

#### Ontario - unseasonably cold

Whatever happened to spring? Temperatures in the south this week averaged as much as 6°C below normal. There were many daily low temperature records broken, and even some frost was reported in the southern agricultural districts. One consolation to this week's weather was that the period was not particularly wet, allowing farmers to get most of the spring planting completed. In fact, the month of May has turned out to be rather dry this year. For example, only 25 to 40 millimetres has fallen up to the 24th, as compared to a normal of 40 to 60 millimetres.