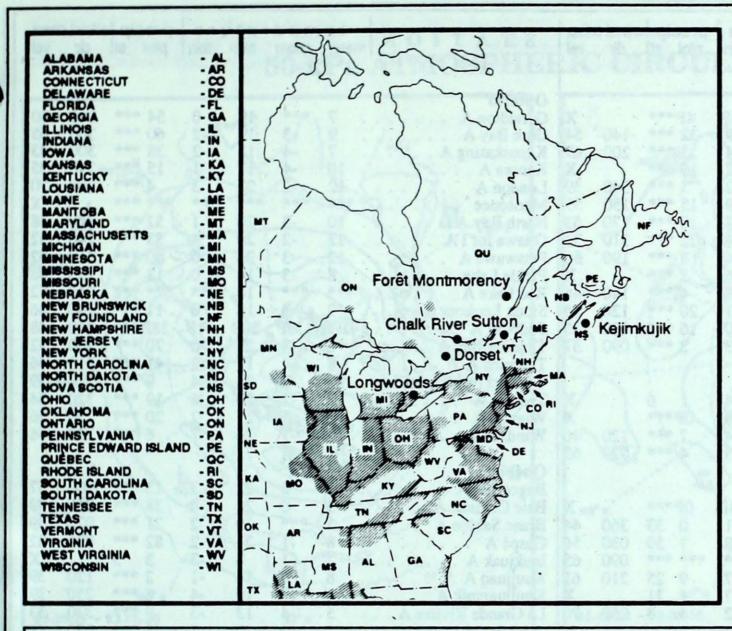

## **ACID RAIN**

The reference map (left) shows the locations of sampling sites, where the acidity of precipitation is monitored. All are operated by Environment Canada except Dorset (\*), which is a research station operated by the Ontario Ministry of Environment and Energy. The map also shows the approximate areas (shaded), where SO<sub>2</sub> and NO<sub>x</sub> emissions are greatest.

The table below gives the weekly report summarizing the acidity (or pH) of the acid rain or snow that fell at the collection sites, and a description of the path travelled by the moisture laden air. Environmental damage to lakes and streams is usually observed in sensitive areas regularly receiving precipitation with pH readings less than 4.7, while pH readings less than 4.0 are serious.