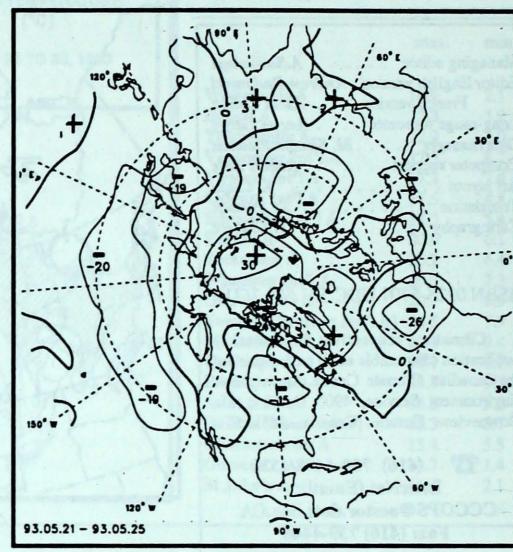

## 50-kPa ATMOSPHERIC CIRCULATION

Mean geopotential height 50-kPa level (10 decametre intervals)

Mean geopotential height anomaly 50-kPa level (10 decametre intervals)

Tracks of low pressure centres at 12:00 U.T. each day during the period.