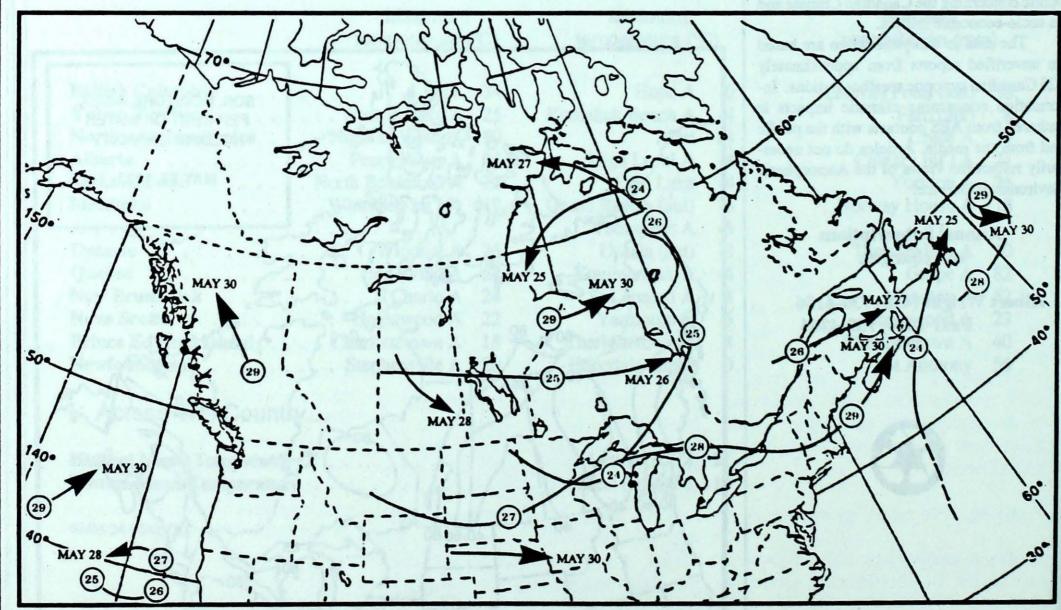

## 50-kPa ATMOSPHERIC CIRCULATION

Mean geopotential height 50-kPa level (10 decametre intervals)

Mean geopotential height anomaly 50-kPa level (10 decametre intervals)

Tracks of low pressure centres at 12:00 U.T. each day during the period.