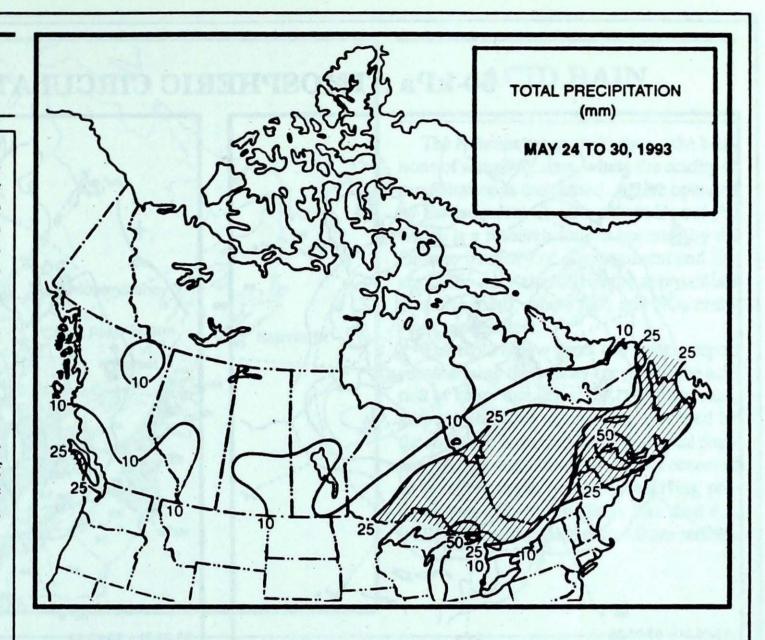

#### Ontario farmers welcome rain

Ontario has experienced an excellent planting season but crop growth and emergence has been slowed, in part, by the dry conditions which finally ended this week.

The variable soil moisture levels, which were present prior to this week's rain, had created uneven germination. The rains have encouraged more even growth in crops. Concerns over weed control and herbicide injury were also reduced as the moisture aided in activating herbicides.

Northeastern Ontario had received much needed rain but suffers with the rest of the region from cool temperatures. Some heat is now needed to restore growth rates.

In the northern and eastern districts of Saskatchewan rain is needed soon to keep pasture conditions from further deterioration. Southwestern Manitoba and southern Saskatchewan are also suffering from extremely dry conditions.

The Yukon experienced warm, sunny dry weather until midweek when a cold front stalled over the central Yukon producing some significant rainfall. Faro received the greatest amount at 41mm. The southern portion of the Dempster Highway was closed due to washouts. The rainfall reduced the dangerously high forest fire hazard conditions created by below normal precipitation over the past two months.