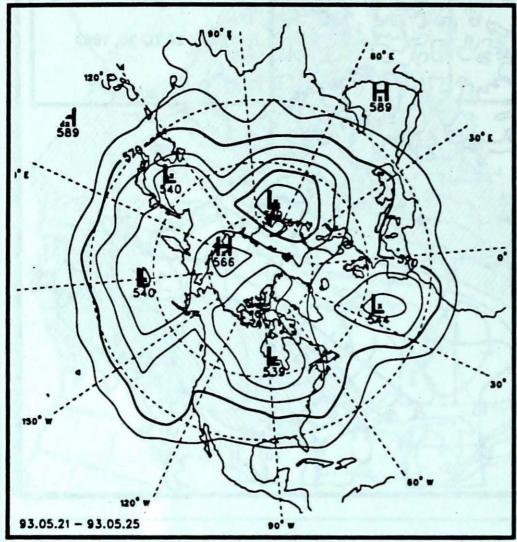

## 50-kPa ATMOSPHERIC CIRCULATION

Mean geopotential height 50-kPa level (10 decametre intervals)

Mean geopotential height anomaly 50-kPa level (10 decametre intervals)

Tracks of low pressure centres at 12:00 U.T. each day during the period.