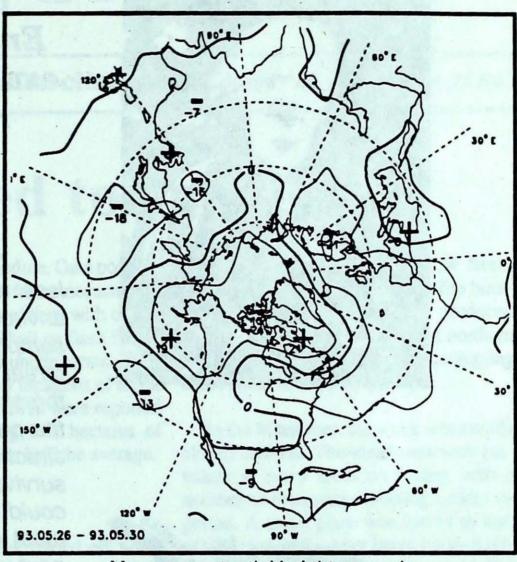

## 50-kPa ATMOSPHERIC CIRCULATION

Mean geopotential height 50-kPa level (10 decametre intervals)

Mean geopotential height anomaly 50-kPa level (10 decametre intervals)

Tracks of low pressure centres at 12:00 U.T. each day during the period.