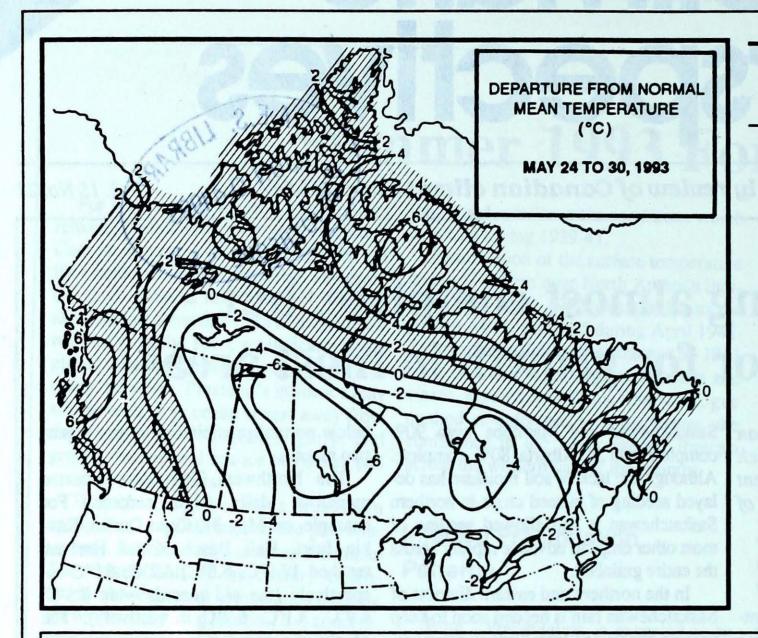

# Spring planting almost complete, but conditions poor for growth in most areas

During the past two weeks colder than normal temperatures dominated much of central Canada, due to a persistent northwesterly circulation. Much of the Prairies remained dry.

Farmers still have to contend with the continuing cool temperatures, which are hampering the emergence of some crops. In fact, frost was reported in some agricultural districts this week. Cold nighttime temperatures yellowed many corn crops and slowed down the growth of alfalfa. Winter wheat, on the other hand, is benefitting nicely from the cool weather.

Northeastern Ontario had received much needed rain but suffers with the rest of the region from cool temperatures. Some heat is now needed to restore growth rates.

In the northern and eastern districts of Saskatchewan rain is needed soon to keep pasture conditions from further deterioration. Southwestern Manitoba and southern Saskatchewan are also suffering from extremely dry conditions.

Southwestern Quebec experienced cool and rainy weather but northern regions enjoyed a third week of above normal temperatures.

Cloudy conditions and below seasonal temperatures were predominant in the Maritimes. Newfoundland started off the week with near record high temperatures but by Tuesday, the temperature dropped well below normal and rain, drizzle and fog had settled in for the remainder of the week. A similar pattern was observed in southern coastal Labrador, while the rest of the region was milder than normal.