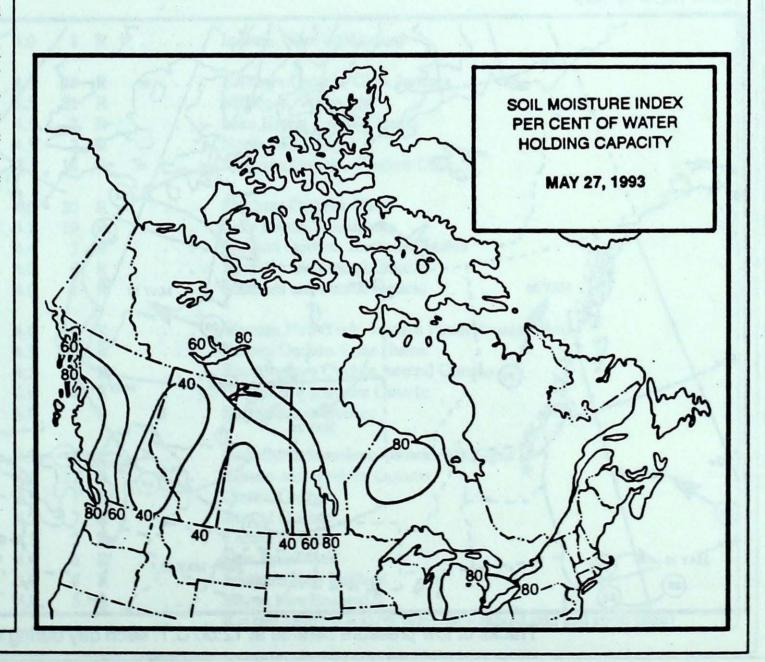

## Prairies ... in need of moisture

Seeding operations have also gone well in the Prairies. By Victoria Day, seeding in

Saskatchewan and Manitoba were 90% complete and in Alberta 80% complete. Although the lack of soil moisture has delayed seeding of oilseed crops in northern Saskatchewan it had allowed seeding of most other crops to advance rapidly across the entire grainbelt.

In the northern and eastern districts of Saskatchewan rain is needed soon to keep pasture conditions from further deterioration. Southwestern Manitoba and southern Saskatchewan are also suffering from extremely dry conditions.