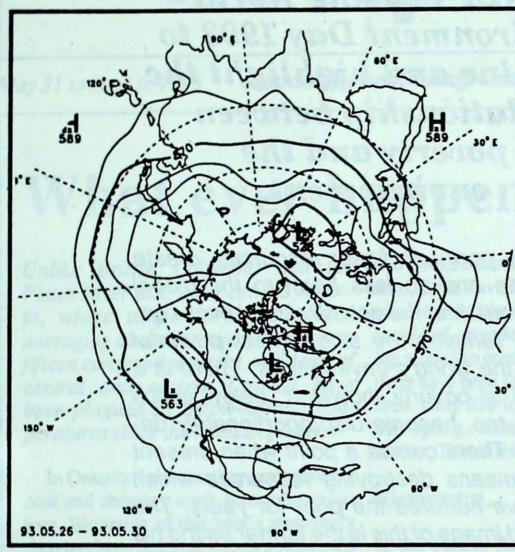

## 50-kPa ATMOSPHERIC CIRCULATION

Mean geopotential height 50-kPa level (10 decametre intervals)

Mean geopotential height anomaly 50-kPa level (10 decametre intervals)

Tracks of low pressure centres at 12:00 U.T. each day during the period.