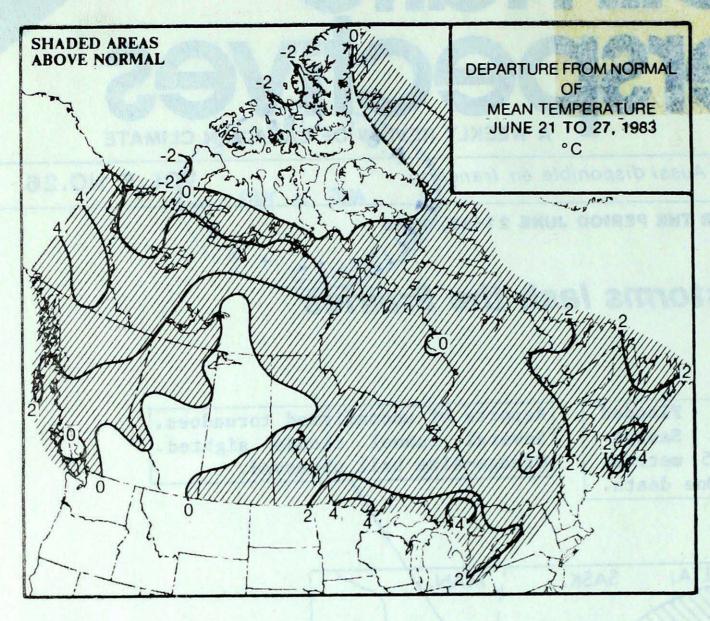

### Yukon and the Northwest Territories

Mean temperatures across the
North ranged from 2 degrees below
normal over Baffin Island to 4
degrees above normal in the Yukon.
The hot and dry air produced record
breaking temperatures that reached
33° in the southern Yukon early in
the week and then pushed into the
northern Yukon near the week's end.

### Ontario

The continuation of the sunny, hot weather produced additional record high temperatures throughout most of the province. On June 26, a reading of 34° at London even exceeded the record high for June. During the week-end, a cooler brand

### Québec

For the third week in a row, the temperatures soared into the low thirties. At least 33 daily record high values were set across Quebec. La Grande Rivière recorded the highest value again this week, 35°. After June 23, temperatures moderated to more seasonable values. The hot, dry weather kindled many new forest fires. In the Quebec City-Mauricie area, 3 fires were raging out of control. To date, 82,000 hectares of forested land has been destoyed by fires; the fiveyear average is 5,000 hectares (100 hectares = 1 square kilometre).

### Atlantic Provinces

Sunny skies and record warmth predominated. In addition to numerous daily record high temperatures, some monthly records were set including:

|            | New    | Old    |      |
|------------|--------|--------|------|
|            | Record | Record |      |
| Shearwater | 33.0   | 32.1   | 1975 |
| Saint John | 32.0   | 31.7   | 1925 |
| Charlo     | 35.0   | 34.4   | 1976 |