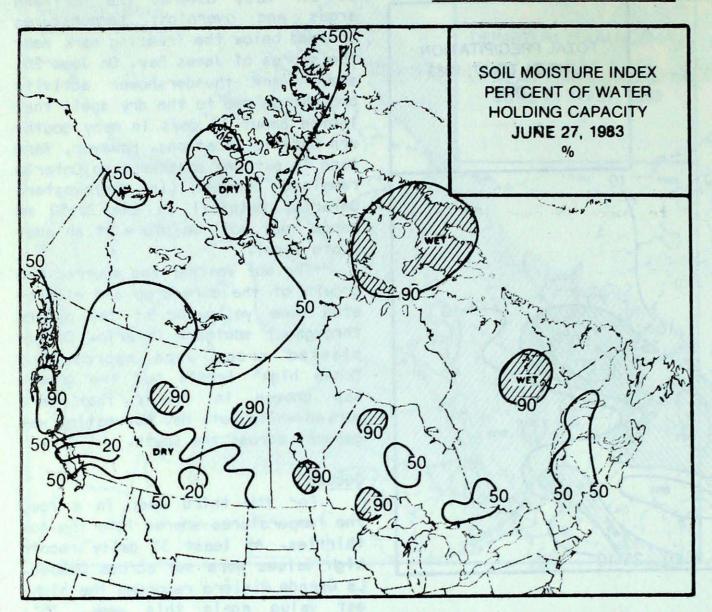

### Soil Moisture Index

A derived index mapped as a percentage of the assumed soil water holding capacity at each station. It is a relative indicator of the moisture status of the soil.

100 = completely saturated

50 = 50 per cent of assumed holding capacity

0 = absolutely dry