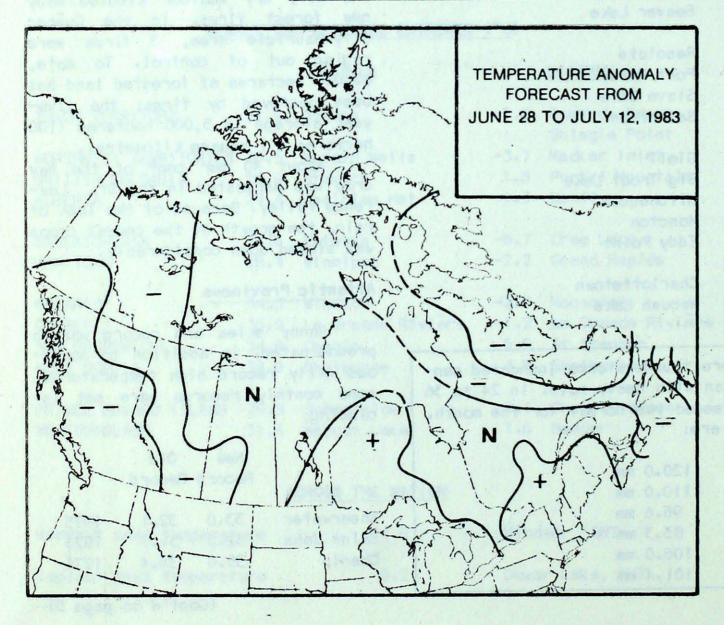

## TEMPERATURE ANOMALY FORECAST

### Temperature Anomaly Forecast

The temperature anomaly forecast, for each of the 70 Canadian stations, is prepared by searching historical weather maps to find cases similar to the present one. The principle used is that a prediction for the next 15 days may be based on what is known to have actually happened during 15-day periods. After the five best cases are sethe surface temperature lected, anomalies are calculated. This results in five separate forecasts, which are averaged to provide the forecast depicted.

- ++ much above normal
- + above normal
- N norma
- below normal
- -- much below normal