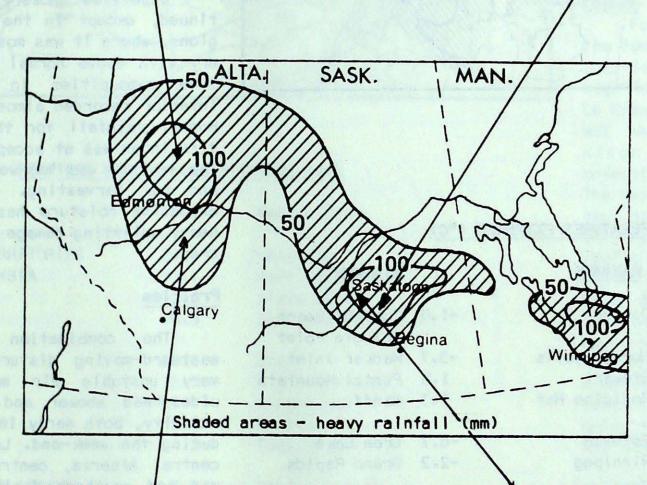

### SEVERE THUNDERSTORMS STRIKE ALBERTA AND SASKATCHEWAN

On June 24, Intense thunderstorms producing record rainfall, large hall and winds gusting near 100 km/h struck central Alberta and southern Saskatchewan. A series of storms initiating in central Alberta dumped in excess of 100 mm of rain in 24 to 36 hours In the Slave Lake-Edmonton area. In Edmonton, torrential rain flooded over 300 basements and left motorists stranded in flood waters. A 10-year old boy was swept to his death in the city's sewer system. Large trees knocked over the power lines and thousands of homes were without electricity for hours. A funnel cloud was sighted at Stettler, east of Red Deer. The North Saskatchewan River near Edmonton rose 2.5 metres In nearly 12 hours; many streams to the north of the city were at a high to extreme flood stage. So far this month. Edmonton has received 175 mm of rain compared to Its normal of 77 mm. On the afternoon of June 24, violent thunderstorms struck southern Saskatchewan. Areas between Saskatoon and Yorkton bore the brunt of this storm. At Saskatoon, rain came down in torrents; 96.6 mm of rain fell that day with 74.6 mm falling In 1 hour. A storm producing so much rain in one hour can be expected once in over 100 years in the Saskatoon area. Large hall and winds gusting near 100 km/h also accompanied the storm. Unable to withstand the heavy water load, several large roofs collapsed. Flooded basements and streets were common. A woman drowned in her car in an underpass.

Other Saskatchewan locations receiving deluges of rain included: 110 mm at Strasbourg, 120 mm at Ferwood. A farmer at Holdfast 50 km northwest of Regina reported up to orange size hall. Several funnel clouds were also sighted in the same area, and there was an unconfirmed report of a tornado at Chamberlain.

On June 24, an outbreak of severe thunderstorms inundated central Alberta and southern Saskatchewan with heavy rain. In 24 to 36 hours, rainfall at many stations exceeded the normal for the month. Some of the most outstanding figures are:

| Fenwood, Sask.      | 120.0 mm |
|---------------------|----------|
|                     |          |
| Strasbourg, Sask.   | 110.0 mm |
| Saskatoon           | 96.6 mm  |
| Edmonton Municipal  | 83.3 mm  |
| Suburbs of Edmonton | 106.0 mm |
| Slave Lake          | 101.4 mm |