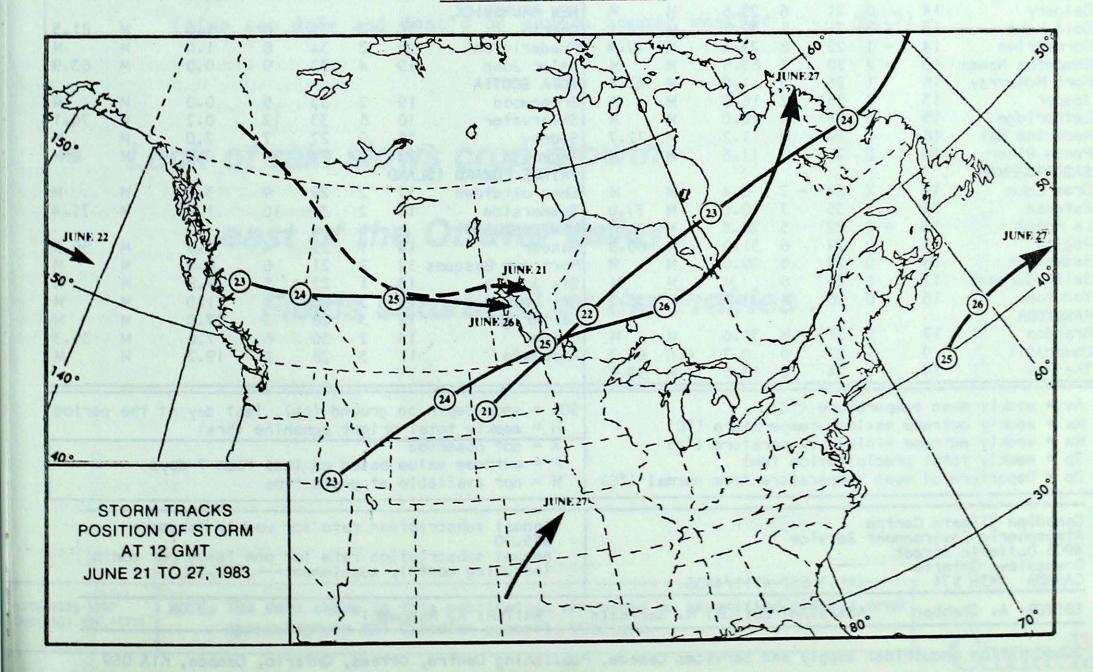

# Violent summer storms lash the Prairies

Torrential downpour. Flooded basements, roads. N. Saskat-chewan river rose 2.5 metres. Major power outages. One death.

Reports of unconfirmed tornadoes. Several funnel clouds sighted. Orange-size hail observed.

Reports of funnel clouds. Grape size hail.

Over 100 mm of rain in 24 hrs., at Saskatoon, 75 mm fell in 1 hr. Wind Gusting near 100 km/h. Several large roofs collapsed. Extensive flooding. One death.

More on the Prairie storms page 5

### SEVERE THUNDERSTORMS STRIKE ALBERTA AND SASKATCHEWAN

On June 24, Intense thunderstorms producing record rainfall, large hall and winds gusting near 100 km/h struck central Alberta and southern Saskatchewan. A series of storms initiating in central Alberta dumped in excess of 100 mm of rain in 24 to 36 hours In the Slave Lake-Edmonton area. In Edmonton, torrential rain flooded over 300 basements and left motorists stranded in flood waters. A 10-year old boy was swept to his death in the city's sewer system. Large trees knocked over the power lines and thousands of homes were without electricity for hours. A funnel cloud was sighted at Stettler, east of Red Deer. The North Saskatchewan River near Edmonton rose 2.5 metres In nearly 12 hours; many streams to the north of the city were at a high to extreme flood stage. So far this month. Edmonton has received 175 mm of rain compared to Its normal of 77 mm. On the afternoon of June 24, violent thunderstorms struck southern Saskatchewan. Areas between Saskatoon and Yorkton bore the brunt of this storm. At Saskatoon, rain came down in torrents; 96.6 mm of rain fell that day with 74.6 mm falling In 1 hour. A storm producing so much rain in one hour can be expected once in over 100 years in the Saskatoon area. Large hall and winds gusting near 100 km/h also accompanied the storm. Unable to withstand the heavy water load, several large roofs collapsed. Flooded basements and streets were common. A woman drowned in her car in an underpass.

Other Saskatchewan locations receiving deluges of rain included: 110 mm at Strasbourg, 120 mm at Ferwood. A farmer at Holdfast 50 km northwest of Regina reported up to orange size hall. Several funnel clouds were also sighted in the same area, and there was an unconfirmed report of a tornado at Chamberlain.