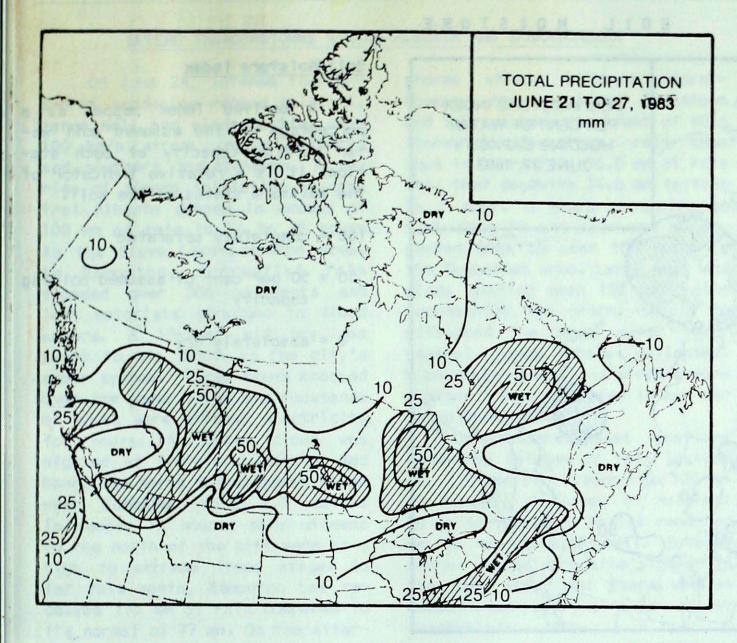

### Prairies

The combination of several eastward-moving disturbances and a very unstable air mass produced widespread shower and thunderstorm activity, both early in the week and during the week-end. Large areas of central Alberta, central Saskatchewan and southern Manitoba received localized heavy rainfall in excess of 100 mm, accompanied by hail and strong winds. In Saskatchewan several funnel clouds were sighted.

On June 24, an outbreak of severe thunderstorms inundated central Alberta and southern Saskatchewan with heavy rain. In 24 to 36 hours, rainfall at many stations exceeded the normal for the month. Some of the most outstanding figures are:

| Fenwood, Sask.      | 120.0 mm |
|---------------------|----------|
|                     |          |
| Strasbourg, Sask.   | 110.0 mm |
| Saskatoon           | 96.6 mm  |
| Edmonton Municipal  | 83.3 mm  |
| Suburbs of Edmonton | 106.0 mm |
| Slave Lake          | 101.4 mm |

of air mass covered the northern areas and overnight temperatures dropped below the freezing mark near the shores of James Bay. On June 26, shower and thundershower activity brought an end to the dry spell that lasted about 19 days in many southern Ontario locations. However, farm land in extreme southwestern Ontario remained parched. In northwestern Ontario, rainfall in the 20-50 mm range kept soil moisture at an adequate level.