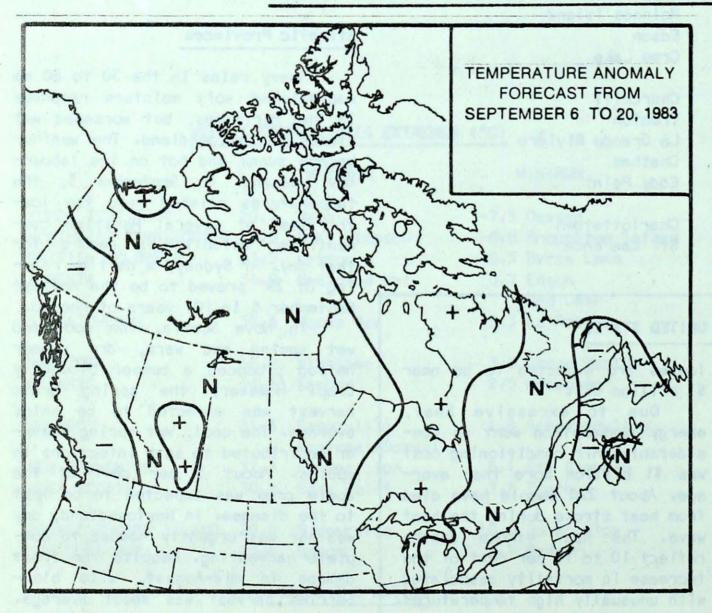

# TEMPERATURE ANOMALY FORECAST

### Temperature Anomaly Forecast

The temperature anomaly forecast, for each of the 70 Canadian stations, is prepared by searching historical weather maps to find cases similar to the present one. The principle used is that a prediction for the next 15 days may be based on what is known to have actually happened during the 15-day anomaly periods. After the five best sets are selected, the surface temperature anomalies are calculated. This results in five separate forecasts, which are averaged to provide the consensus forecast depicted.

- ++ much above normal
- + above normal
- N norma
- below normal
- -- much below normal