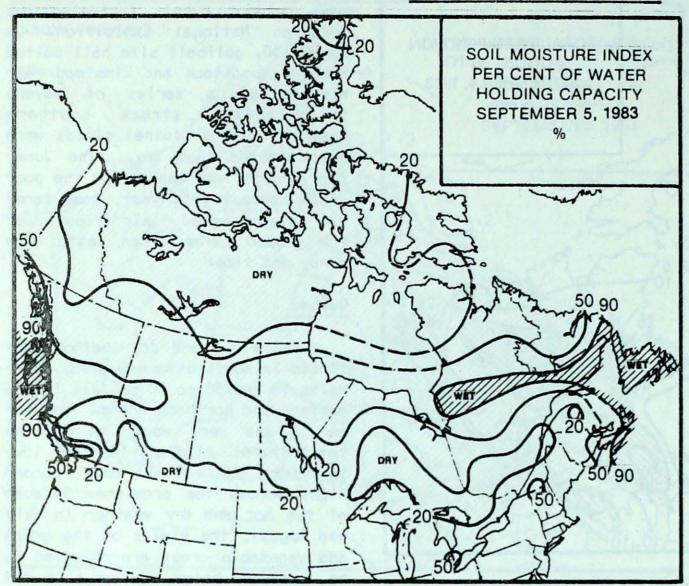

### SOIL MOISTURE

### Soil Moisture Index

A derived index mapped as a percentage of the assumed soil water holding capacity at each station. It is a relative indicator of the moisture status of the soil.

100 = completely saturated

50 = 50 per cent of assumed holding capacity

0 = absolutely dry