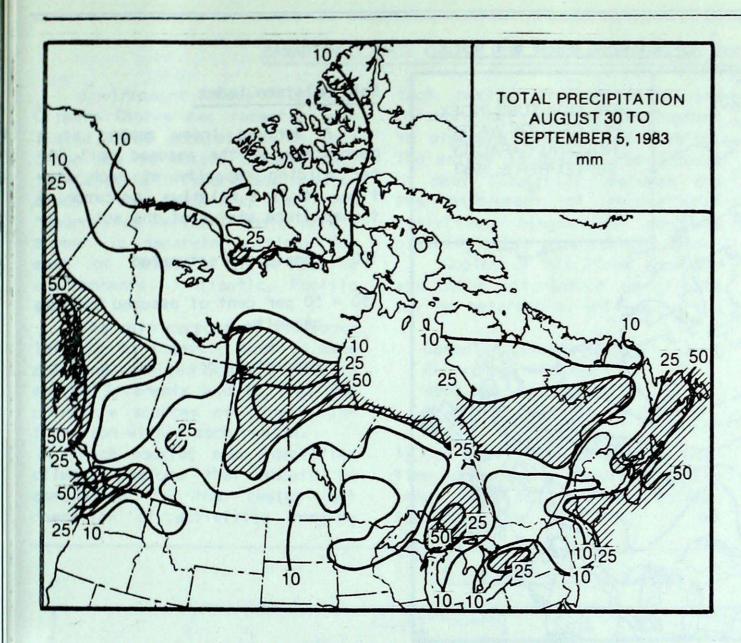

### Yukon and Northwest Territories

Mean temperatures ranged from 4° above normal in the Mackenzie District to 4° below normal over Baffin Island. Precipitation was light in the Northwest Territories, but moderate in the Yukon. On September 4, Whitehorse received 25 mm of rain - the highest 24 hours rainfall amount in September. The average September rainfall is 25.9 mm. Snow fell at higher elevations and in the far North.

# British Columbia

Several weather systems approached the coastline resulting in changeable weather. Heaviest rainfalls, in excess of 50 mm, occurred along the coast and the southern interior. Victoria set a new 24 hours rainfall record of 45.2 mm on September 1. Thunderstorms, associated with hall and strong winds, caused some damage in the Okanagan Valley.

### Prairies

Passing disturbances produced variable weather conditions in western regions, while it was sunny and very warm in the east. Many new maximum temperature records were established on September 1 and 2, in Saskatchewan and Manitoba, respectively. The readings in most communities reached into the mid to high thirties. On September 1 Winnipeg established a monthly maximum temperature record of 38.8° surpassing the previous record of 33° set in 1925. The hot and dry conditions across central Manitoba have allowed for an "extreme" forest fire readings. Numerous forest fires burning in central Manitoba near the Ontario border, several of them out of control.

# Québec

While hot and dry weather continued in southwestern Quebec, heavy rains in the 30 to 50 mm fell in the eastern and northern areas. September 4 was very warm, as daytime temperatures climbed in the lowthirties and established record highs across the province. Because of the hot and dry weather in July and August, the yields of the grain and vegetable crops are expected to be somewhat below average. In the Abitibi region, grasshoppers infestations have created additional problems; most farmers do not expect to complete the second hay harvest.

### Atlantic Provinces

Heavy rains in the 30 to 80 mm replenished soil moisture reserves in the Maritimes, but worsened wet fields in Newfoundland. The weather became sunny and hot on the labourday weekend. On September 5, the temperatures climbed into the low-thirties, at several Maritime communities, establishing record for that day. At Sydney, a daytime reading of 29° proved to be the hottest September 5 in 101 years of record.