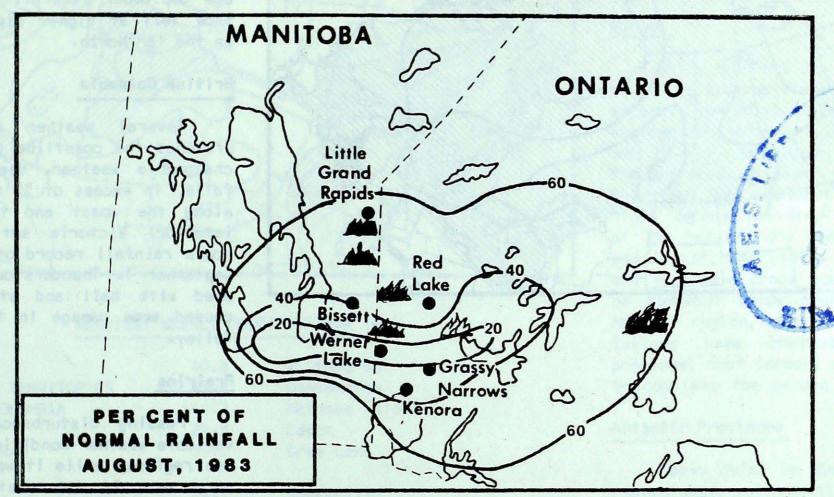

# Major forest fires raging out of control in Northwestern Ontario and Manitoba

Lightning strikes started major fires in the tinder-dry forests along the Ontario-Manitoba border. The fires, which were assisted by hot and dry weather and fanned by the strong gusty winds, encompassed an area from Bissett to Vermilion Bay north to Red Lake and then to Little Grand Rapids. In Northwestern Ontario, 80 forest fires were ablaze, and 3 of them were major fires raging out of control. The largest fire labelled Kenora-73 near Werner Lake covered over 85,000 hectares.

Tourists and residents of Grassy Narrows Indian Reserve near Kenora were evacuated to safety. Several camps and cottages north of the Lake of the Woods area were destroyed. More than 500 fire crew were involved in fighting the blazes, but the strong winds hampered the fire fighting efforts.

In Manitoba, at least 25 forest fires were burning between Bissett and Little Grand Rapids. The largest fire at Long Lake southeast of Bissett engulfed 23,500 hectares. Residents of Little Grand Rapids and Pauingassi were on evacuation alert. According to Paul McBay of the Canadian Interagency Forest Fire Centre in Winnipeg, "The situation is serious, but not as bad as the one caused by the 1980 fires. In Ontario, over \$200,000 are spend each day to fight the fires".