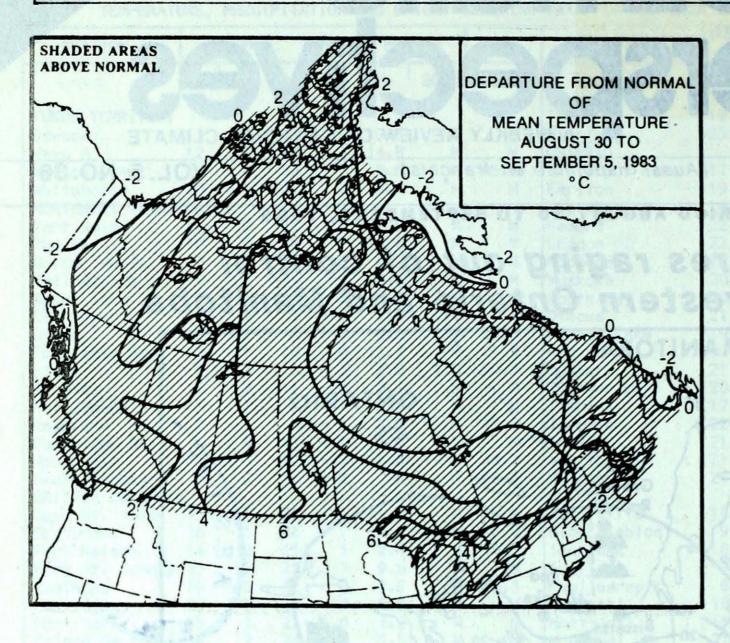

### Prairies

Passing disturbances produced variable weather conditions in western regions, while it was sunny and very warm in the east. Many new maximum temperature records were established on September 1 and 2, in Saskatchewan and Manitoba, respectively. The readings in most communities reached into the mid to high thirties. On September 1 Winnipeg established a monthly maximum temperature record of 38.8° surpassing the previous record of 33° set in 1925. The hot and dry conditions across central Manitoba have allowed for an "extreme" forest fire readings. Numerous forest fires burning in central Manitoba near the Ontario border, several of them out of control.

### Ontario

Lightning strikes in the hot and dry weather ignited major forest fires in Northwestern Ontario. By the week's end more than 140 seperate forest fires were reported in Ontario. Residents in the south enjoyed another excellent hot and sunny week. The fine weather was

# Québec

While hot and dry weather continued in southwestern Quebec, heavy rains in the 30 to 50 mm fell in the eastern and northern areas. September 4 was very warm, as daytime temperatures climbed in the lowthirties and established record highs across the province. Because of the hot and dry weather in July and August, the yields of the grain and vegetable crops are expected to be somewhat below average. In the Abitibi region, grasshoppers infestations have created additional problems; most farmers do not expect to complete the second hay harvest.

### Atlantic Provinces

Heavy rains in the 30 to 80 mm replenished soil moisture reserves in the Maritimes, but worsened wet fields in Newfoundland. The weather became sunny and hot on the labourday weekend. On September 5, the temperatures climbed into the low-thirties, at several Maritime communities, establishing record for that day. At Sydney, a daytime reading of 29° proved to be the hottest September 5 in 101 years of record.