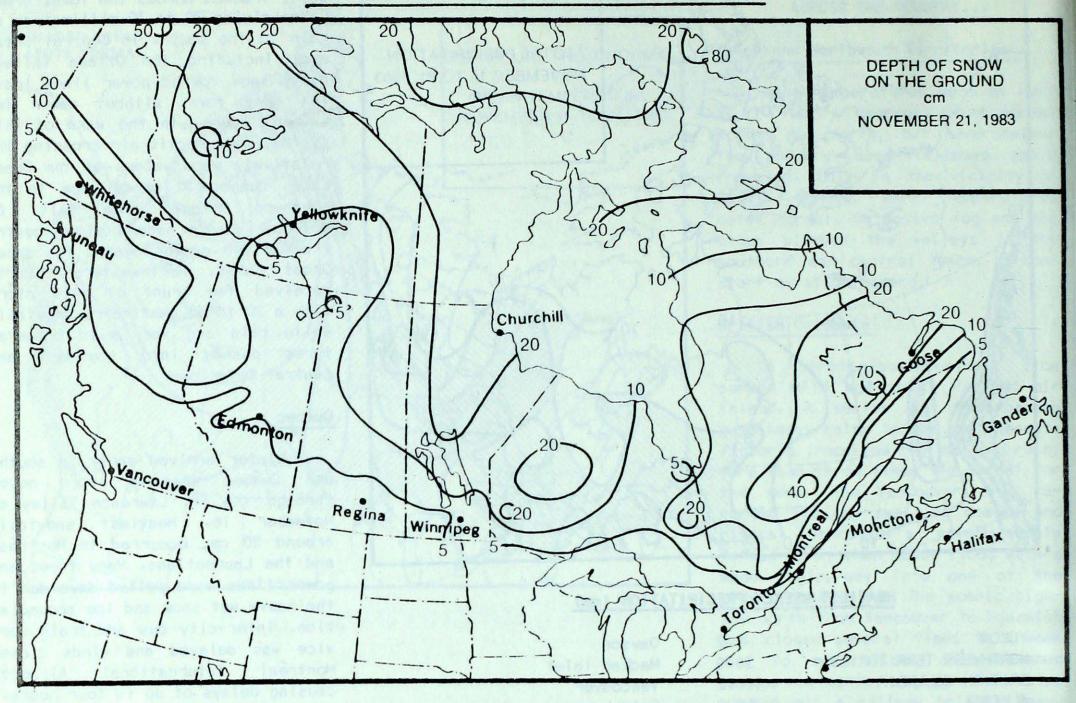

## SNOW DEPTH ON THE GROUND

#### Prairies

It was a predominantly cloudy but mild week. Fog plagued much of central and northern Alberta. Weak weather systems left between 4 and 10 centimetres of snow in all districts. Southeastern Manitoba was hit with the first major snow storm of the season when a complex disturbance crossed the upper Great Lakes. Generally, snowfalls were between 10 and 20 centimetres: Gimli had more than 25 cm. Snow depths ranged from 1 and 2 centimetres in the south to more than 30 cm in northern Manitoba.

#### Québec

Winter arrived early in southern Québec when a storm moved through the St. Lawrence Valley on November 16. Heaviest snowfalls around 20 cm, occurred in Montréal and the Laurentians. Many trees and power lines were pulled down due to the heavy wet snow and ice accumulation. Inter-city bus and train service was delayed and winds closed Montréal International Airport, causing delays of up to four hours.