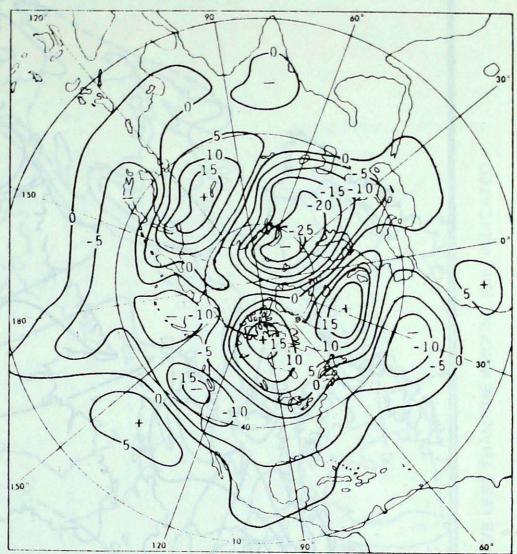

# 50 kPa ATMOSPHERIC CIRCULATION

MEAN 50 kPa HEIGHT (dam) NOVEMBER 17 TO 21, 1983

MEAN 50 kpa HEIGHT ANOMALY (dam) NOVEMBER 17 TO 21, 1983