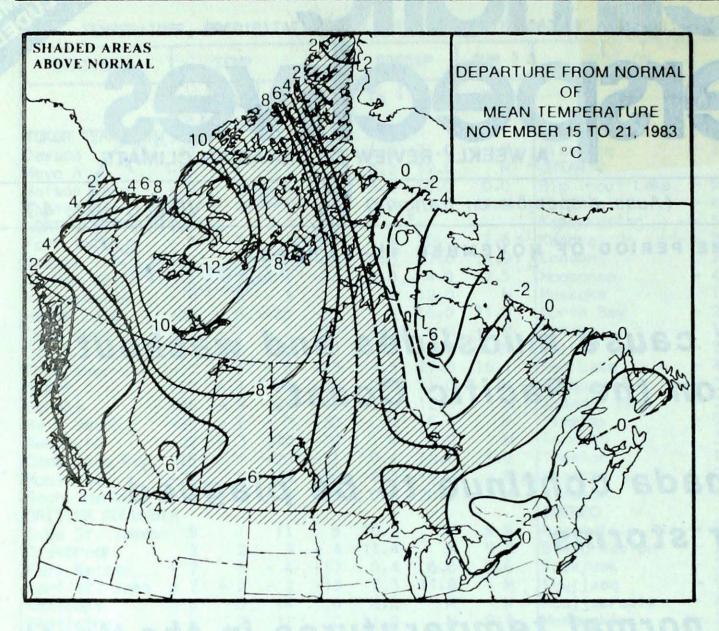

#### Yukon and Northwest Territories

Mean temperatures were as much as 10 to 14 degrees above normal across the north, but nevertheless the mercury never climbed above freezing. Only in the vicinity of Baffin Island were temperatures below normal. Extensive fog and low cloud plagued the valleys in the southern and central Yukon, a constant aviation hazard.

## British Colombia

A strong southwesterly flow pumped mild and moist Pacific air inland. A series of disturbances gave heavy rains to the south coast. Victoria received 98 mm of rain. more than three times the normal for the week. The Vancouver area recorded 110 mm, swelling creeks and rivers. Vancouver's water supply turned murky when muddy flood waters made their way into one of the city's reservoirs. The scenic highway north from Vancouver to Squamish was closed several times this week due to mud slides and weakened bridge abutments; raging waters also washed out a railway bridge. Heavy snow in the mountains allowed several ski resorts in the southern interior to open for the season.

#### Prairies

It was a predominantly cloudy but mild week. Fog plagued much of central and northern Alberta. Weak weather systems left between 4 and 10 centimetres of snow in all districts. Southeastern Manitoba was hit with the first major snow storm of the season when a complex disturbance crossed the upper Great Lakes. Generally, snowfalls were between 10 and 20 centimetres: Gimli had more than 25 cm. Snow depths ranged from 1 and 2 centimetres in the south to more than 30 cm in northern Manitoba.