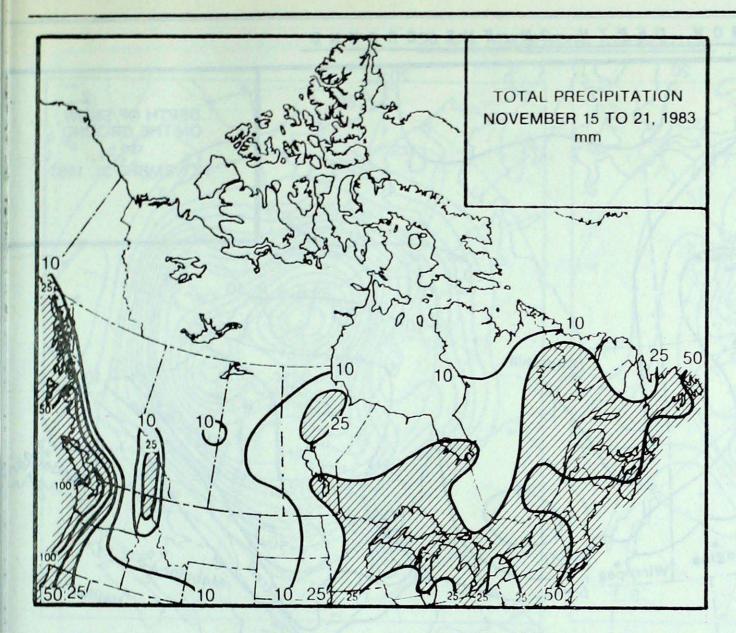

## British Colombia

A strong southwesterly flow pumped mild and moist Pacific air inland. A series of disturbances gave heavy rains to the south coast. Victoria received 98 mm of rain. more than three times the normal for the week. The Vancouver area recorded 110 mm, swelling creeks and rivers. Vancouver's water supply turned murky when muddy flood waters made their way into one of the city's reservoirs. The scenic highway north from Vancouver to Squamish was closed several times this week due to mud slides and weakened bridge abutments; raging waters also washed out a railway bridge. Heavy snow in the mountains allowed several ski resorts in the southern interior to open for the season.

## HEAVIEST WEEKLY PRECIPITATION (mm)

| YUKON                 | 7.2   | Dawson       |
|-----------------------|-------|--------------|
| NORTHWEST TERRITORIES | 20.0  | Mackar Inlet |
| BRITISH COLUMBIA      | 110.2 | Vancouver    |
| ALBERTA               | 10.2  | Cold Lake    |
| SASKATCHEWAN          | 17.8  | Nipawin      |
| MANI TOBA             | 30.2  | Gimli        |
| ONTARIO               | 48.2  | Trenton      |
| QUEBEC                | 63.9  | Sherbrooke   |
| NEW BRUNSWICK         | 62.8  | Saint John   |
| NOVA SCOTIA           | 79.5  | Shearwater   |
| PRINCE EDWARD ISLAND  | 27.6  | Summerside   |
| NEWFOUNDLAND          | 64.9  | Argentia     |
|                       |       |              |

#### Québec

Winter arrived early in southern Québec when a storm moved through the St. Lawrence Valley on November 16. Heaviest snowfalls around 20 cm, occurred in Montréal and the Laurentians. Many trees and power lines were pulled down due to the heavy wet snow and ice accumulation. Inter-city bus and train service was delayed and winds closed Montréal International Airport, causing delays of up to four hours.

## Atlantic Provinces

Another storm, brought more rains and high winds during the first half of the week. The only consolation was that temperatures rebounded from the record-low values earlier in the week and precipitation which began as snow changed to rain. High winds caused power outages and heavy downpours in Halifax resulted in minor street flooding. A freighter seeking refuge from the rough seas along the southeast coast of Nova Scotia was grounded when gale force winds snapped one anchor line and dragged the second. On the evening of November 21, another intense storm passed southeast of Yarmouth; wind gusts in excess of 130 km/h downed telephone and hydro lines and damaged buildings.