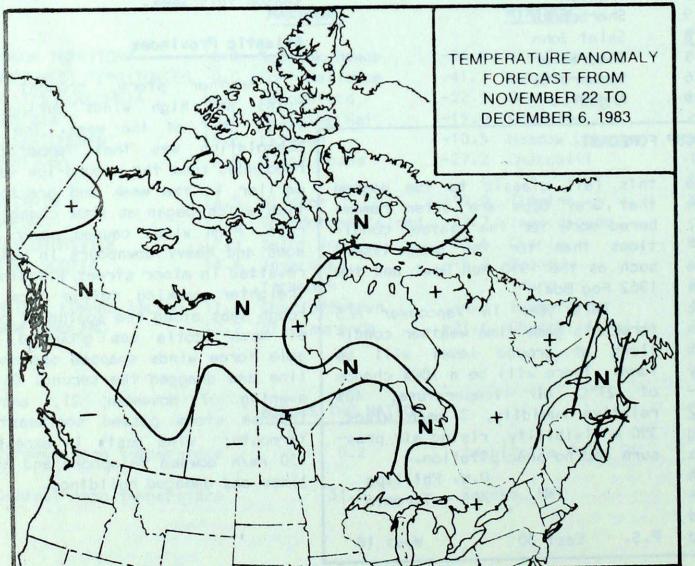

## TEMPERATURE ANOMALY FORECAST

## Temperature Anomaly Forecast

The temperature anomaly forecast, for each of the 70 Canadian stations, is prepared by searching historical weather maps to find cases similar to the present one. The principle used is that a prediction for the next 15 days may be based on what is known to have actually happened during 15-day periods. After the five best cases are selected, the surface temperature anomalies are calculated. This results in five separate forecasts, which are averaged to provide the forecast depicted.

- ++ much above normal
- + above normal
- N normal
- below normal
- -- much below normal