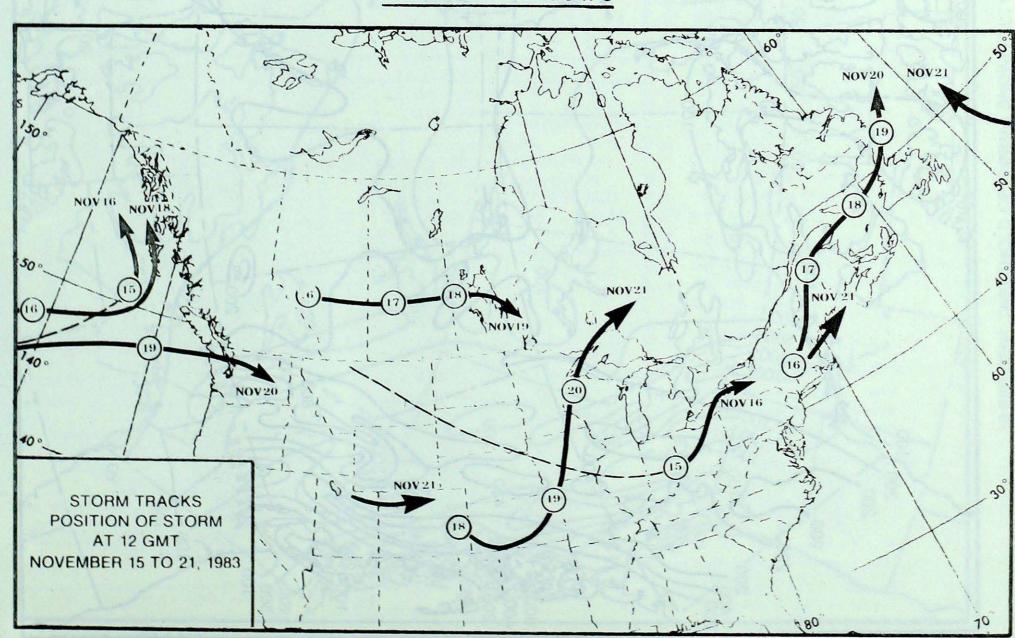

# STORM TRACKS

マルド 大声素を指表できます。からも素を養を見てくとうせきものというにいくいとはないとこれにはなって、まてはなられるとも、またりませんから、かれたもののものではなる からかいかかませんかまかかかままか

90 PER CENT THRESHOLD OF ANNUAL SNOWFALL. 9 YEARS IN 10 WILL HAVE LESS THAN THE AMOUNT (cm) INDICATED