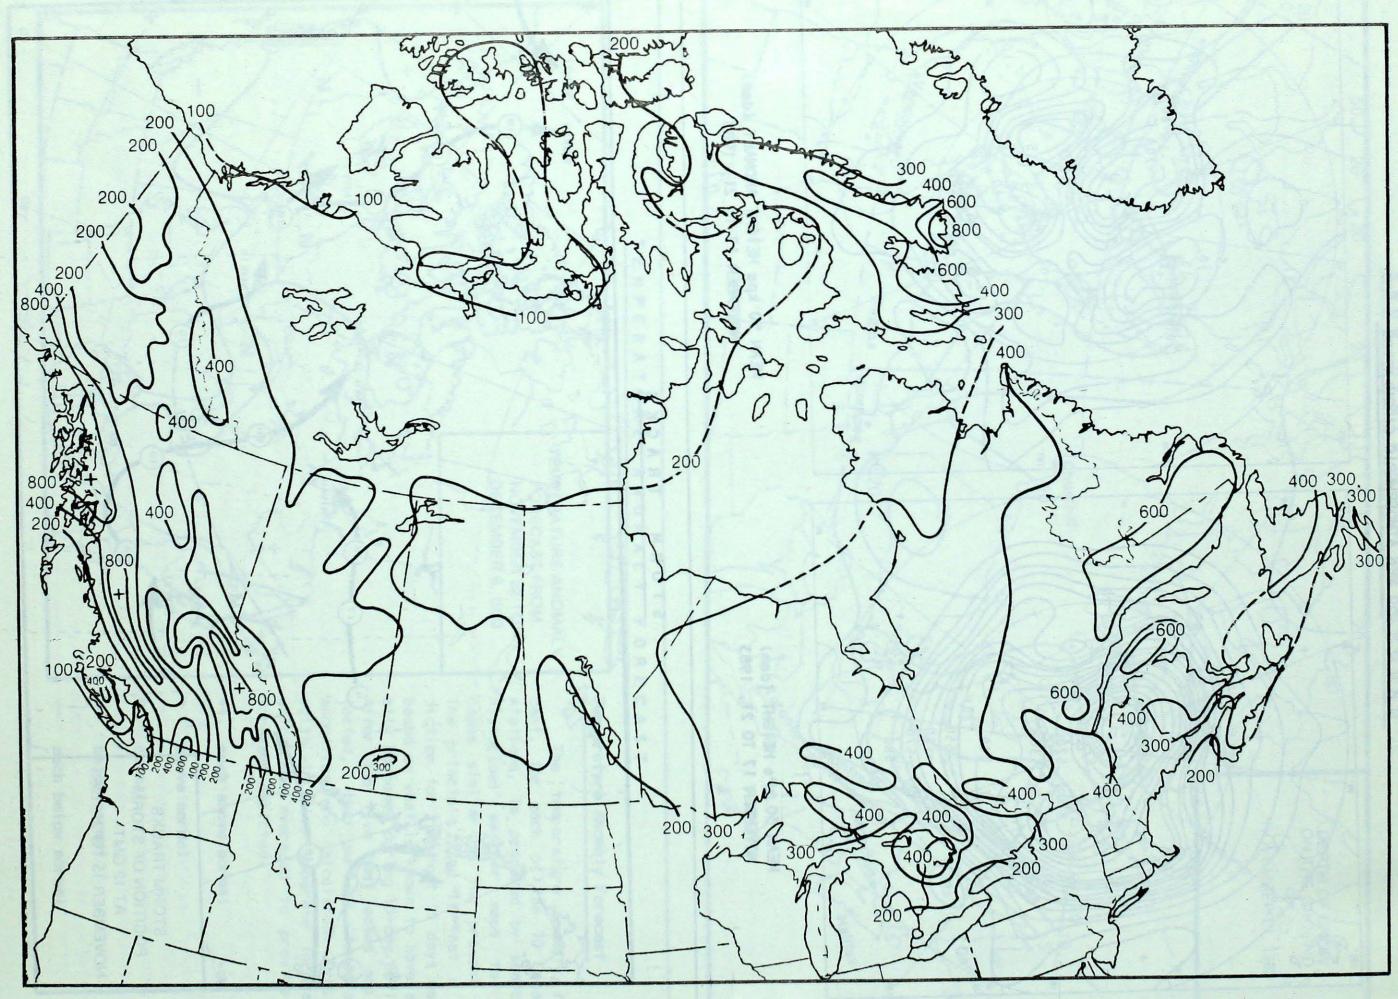

TURE ANOMALY FORECAST



## Temperature Anomaly Forecast

The temperature anomaly forecast, for each of the 70 Canadian stations, is prepared by searching historical weather maps to find cases similar to the present one. The principle used is that a prediction for the next 15 days may be based on what is known to have actually happened during 15-day periods. After the five best cases are selected, the surface temperature anomalies are calculated. This results in five separate forecasts, which are averaged to provide the forecast depicted.

- ++ much above normal
- + above normal
- N normal
- below normal
- -- much below normal

# 50 kPa ATMOSPHERIC CIRCULATION





MEAN 50 kPa HEIGHT (dam) NOVEMBER 17 TO 21, 1983

MEAN 50 kpa HEIGHT ANOMALY (dam) NOVEMBER 17 TO 21, 1983

# STORM TRACKS





マルド 大声素を指表できます。からも素を養を見てくとうせきものというにいくいとはないとこれにはなって、まてはなられるとも、またりませんから、かれたもののものではなる からかいかかませんかまかかかままか

90 PER CENT THRESHOLD OF ANNUAL SNOWFALL. 9 YEARS IN 10 WILL HAVE LESS THAN THE AMOUNT (cm) INDICATED



10 PER CENT THRESHOLD OF ANNUAL SNOWFALL. 1 YEAR IN 10 WILL HAVE LESS THAN THE AMOUNT (cm) INDICATED

TEMPERATURE, PRECIPITATION AND BRIGHT SUNSHINE DATA FOR THE WEEK ENDING 0600 GMT NOVEMBER 22, 1983

| STATION