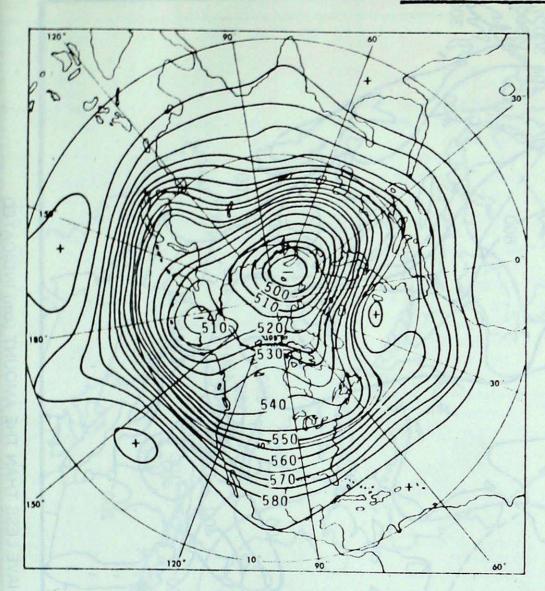

# 50 kPa ATMOSPHERIC CIRCULATION

MEAN 50 kPa HEIGHT (dam) NOVEMBER 17 TO 21, 1983

MEAN 50 kpa HEIGHT ANOMALY (dam) NOVEMBER 17 TO 21, 1983