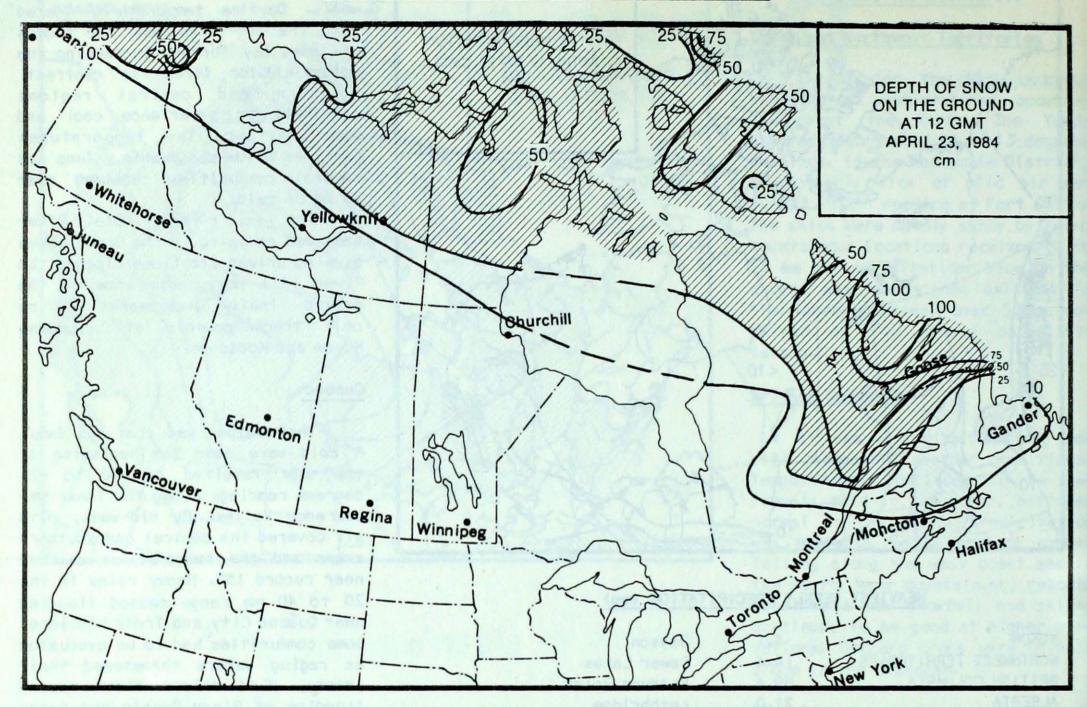

### SNOW DEPTH ON THE GROUND

#### Yukon and Northwest Territories

Except for the High Arctic, above-normal temperatures occurred throughout the North. The Yukon enjoyed record-mild 10 to 13 degrees readings. In the Mackenzie District, a southerly flow of mild air resulted in 21° reading at Fort Smith. The skies were mainly sunny but some mountainous locations received 10 to 15 mm of precipitation. Snow on the ground was nearly non existent in the Yukon, however, over 50 cm remained on the ground on Baffin Island.

## Atlantic Provinces

Atlantic Canada had mixed weather this week. Heavy rains in the 50 to 80 mm range inundated southwestern Nova Scotia early in the week. Although many communities experienced minor flooding from overflowing river banks, Yarmouth was the hardest hit as over 78 mm of rain flooded fields and caused extensive water damage to buildings. Weather systems crossing the Maritimes produced cool and damp weather for the remainder of the week. Most of the Maritimes experienced blustery cold air and some locations had up to 11 cm of snow. In Newfoundland, storms dumped over 20 cm of snow over the Great Northern Peninsula. Heavy drifting made highways ...continued on page 5