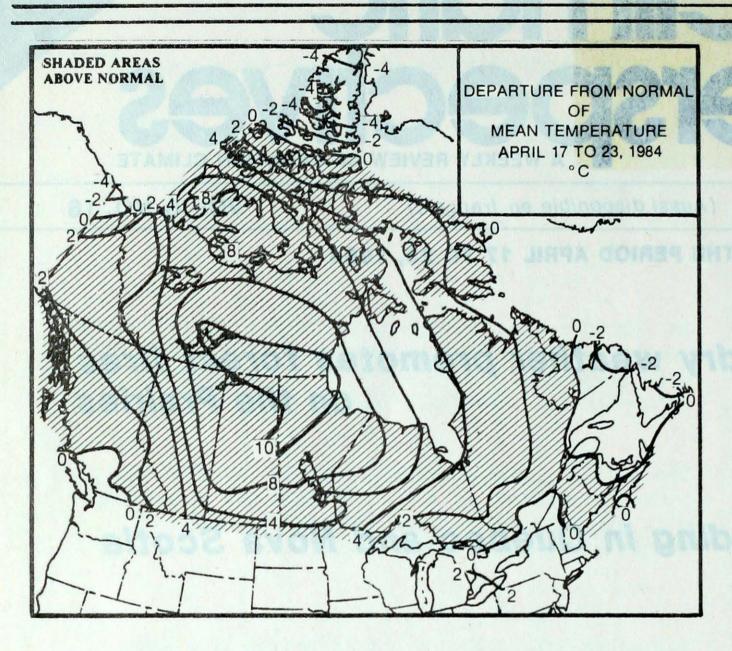

#### Yukon and Northwest Territories

Except for the High Arctic, above-normal temperatures occurred throughout the North. The Yukon enjoyed record-mild 10 to 13 degrees readings. In the Mackenzie District, a southerly flow of mild air resulted in 21° reading at Fort Smith. The skies were mainly sunny but some mountainous locations received 10 to 15 mm of precipitation. Snow on the ground was nearly non existent in the Yukon, however, over 50 cm remained on the ground on Baffin Island.

### British Columbia

It was a typical spring week with changeable weather conditions. Temperatures continued to be extremely mild in the north, but near normal in the south. Precipitation was variable, with heaviest amount falling along the west coast and in the south. Many mountain ski resorts received a new snowfall and skiing continues to be good at higher elevations. Orchard crops were in full bloom in the Okanagan.

#### Prairies

It was predominantly sunny and dry in the east with increasing clouds and showers approaching from the west during the latter half of the period. Heaviest rainfall amounts were 15 to 20 millimetres in southern Alberta. Mean temperatures continued to be well above normal and several new temperature records were established each day at different locations. The very dry conditions in southern Manitoba have resulted in one of the worst spring forest fire seasons on record. More than 70 fires have been reported to date; two of them out of control. More than 14,000 hectares of bush and prairie have been burned. In Alberta there are currently 14 fires burning, none major.

#### Ontario

Dry and warm weather in Northwestern Ontario substantially increased the threat of forest fires. Some northern locations have now

been without precipitation for 6 weeks. Daytime temperatures soared into the mid-teens near the shores of James Bay further increasing the potential for fires. In contrast, southern and central regions continued to experience cool and damp weather. The temperatures remained below seasonable values and several communities received near 20 mm of rain.

## Quebec

The weather was cool and damp. A cold wave near the beginning of the week resulted in -10 to -15 degrees readings along the lower St. Lawrence Valley. By mid-week, mild air covered the central and southern areas and the temperatures climbed near record 15°. Heavy rains in the 20 to 40 mm range caused flooding near Québec City and Trois Rievière. Some communities had to be evacuated as raging waters threatened their safety. Wind driven tides caused flooding at Place Royale and ferry services were disrupted at Levis. Despite the rain, skiing was still described as good at Mont St. Anne. In the Eastern Townships, farmland was drying out rapidly and some farmers started their spring ploughing.