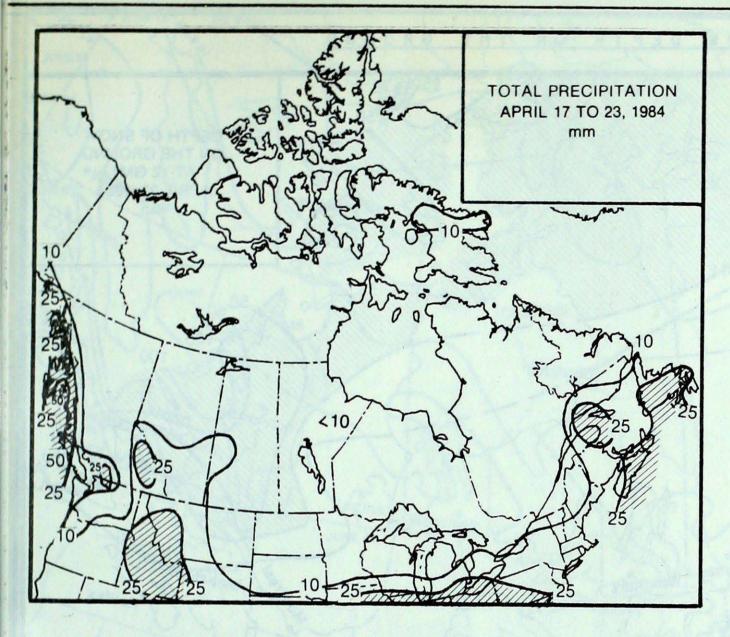

#### Prairies

It was predominantly sunny and dry in the east with increasing clouds and showers approaching from the west during the latter half of the period. Heaviest rainfall amounts were 15 to 20 millimetres in southern Alberta. Mean temperatures continued to be well above normal and several new temperature records were established each day at different locations. The very dry conditions in southern Manitoba have resulted in one of the worst spring forest fire seasons on record. More than 70 fires have been reported to date; two of them out of control. More than 14,000 hectares of bush and prairie have been burned. In Alberta there are currently 14 fires burning, none major.

## HEAVIEST WEEKLY PRECIPITATION (mm)

| YUKON                 | 4.1  | Dawson        |
|-----------------------|------|---------------|
| NORTHWEST TERRITORIES | 14.4 | Dewer Lakes   |
| BRITISH COLUMBIA      | 89.4 | Estevan Point |
| ALBERTA               | 21.0 | Lethbridge    |
| SASKATCHEWAN          | 13.8 | Hudson Bay    |
| MANITOBA              | 1.6  | Thompson      |
| ONTARIO               | 24.4 | Windsor       |
| QUEBEC                | 39.9 | Sept-Isles    |
| NEW BRUNSWICK         | 22.4 | Chatham       |
| NOVA SCOTIA           | 57.4 | Shearwater    |
| PRINCE EDWARD ISLAND  | 26.7 | Charlottetown |
| NEWFOUNDLAND          | 35.7 | St. Lawrence  |
|                       |      |               |

been without precipitation for 6 weeks. Daytime temperatures soared into the mid-teens near the shores of James Bay further increasing the potential for fires. In contrast, southern and central regions continued to experience cool and damp weather. The temperatures remained below seasonable values and several communities received near 20 mm of rain.

## Quebec

The weather was cool and damp. A cold wave near the beginning of the week resulted in -10 to -15 degrees readings along the lower St. Lawrence Valley. By mid-week, mild air covered the central and southern areas and the temperatures climbed near record 15°. Heavy rains in the 20 to 40 mm range caused flooding near Québec City and Trois Rievière. Some communities had to be evacuated as raging waters threatened their safety. Wind driven tides caused flooding at Place Royale and ferry services were disrupted at Levis. Despite the rain, skiing was still described as good at Mont St. Anne. In the Eastern Townships, farmland was drying out rapidly and some farmers started their spring ploughing.

## Atlantic Provinces

Atlantic Canada had mixed weather this week. Heavy rains in the 50 to 80 mm range inundated southwestern Nova Scotia early in the week. Although many communities experienced minor flooding from overflowing river banks, Yarmouth was the hardest hit as over 78 mm of rain flooded fields and caused extensive water damage to buildings. Weather systems crossing the Maritimes produced cool and damp weather for the remainder of the week. Most of the Maritimes experienced blustery cold air and some locations had up to 11 cm of snow. In Newfoundland, storms dumped over 20 cm of snow over the Great Northern Peninsula. Heavy drifting made highways ...continued on page 5