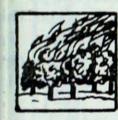

#### Prairies

It was predominantly sunny and dry in the east with increasing clouds and showers approaching from the west during the latter half of the period. Heaviest rainfall amounts were 15 to 20 millimetres in southern Alberta. Mean temperatures continued to be well above normal and several new temperature records were established each day at different locations. The very dry conditions in southern Manitoba have resulted in one of the worst spring forest fire seasons on record. More than 70 fires have been reported to date; two of them out of control. More than 14,000 hectares of bush and prairie have been burned. In Alberta there are currently 14 fires burning, none major.

#### Ontario

Dry and warm weather in Northwestern Ontario substantially increased the threat of forest fires. Some northern locations have now

been without precipitation for 6 weeks. Daytime temperatures soared into the mid-teens near the shores of James Bay further increasing the potential for fires. In contrast, southern and central regions continued to experience cool and damp weather. The temperatures remained below seasonable values and several communities received near 20 mm of rain.