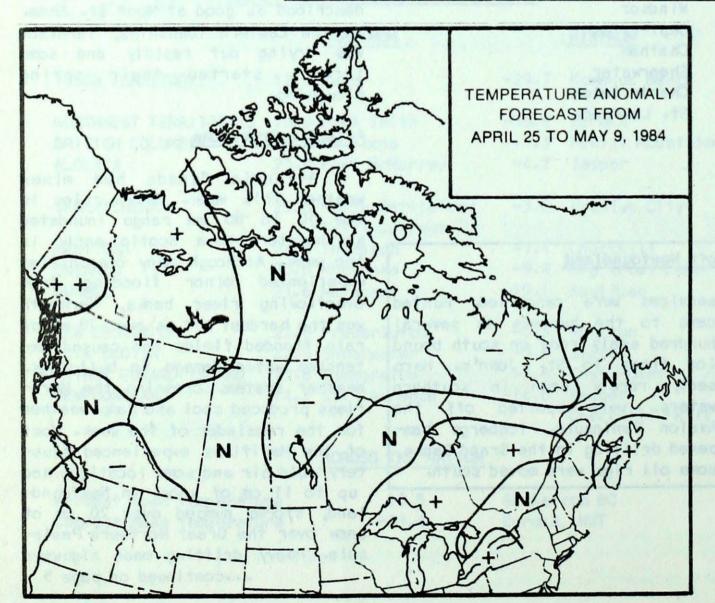

#### TEMPERATURE ANOMALY FORECAST

### Temperature Anomaly Forecast

The temperature anomaly forecast, for each of the 70 Canadian
stations, is prepared by searching
historical weather maps to find
cases similar to the present one.
The principle used is that a prediction for the next 15 days may be
based on what is known to have actually happened during 15-day periods.
After the five best cases are selected, the surface temperature
anomalies are calculated. This results in five separate forecasts,
which are averaged to provide the
forecast depicted.

- ++ much above normal
- + above normal
- N normal
- below normal
- -- much below normal

... continued from page 3

treacherous and some roads were closed. Spring arrived in the

Maritimes over the weekend, the temperatures rose to record values in the low twenties in Nova Scotia