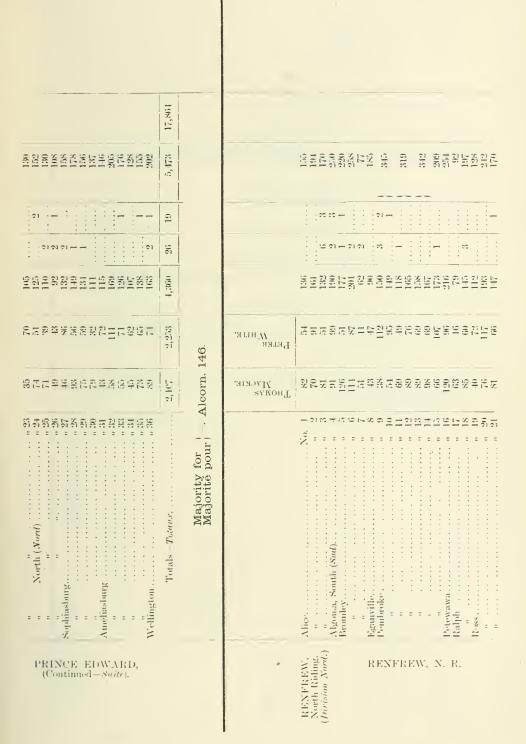

### H. G. LAMOTHE,

Greffier de la C uronne en chancellerie, Canada.

STATEMENT of votes polled in each Electoral District, of rejected and spoiled ballots, and number of Polling Stations.

# GENERAL ELECTION, 1904.