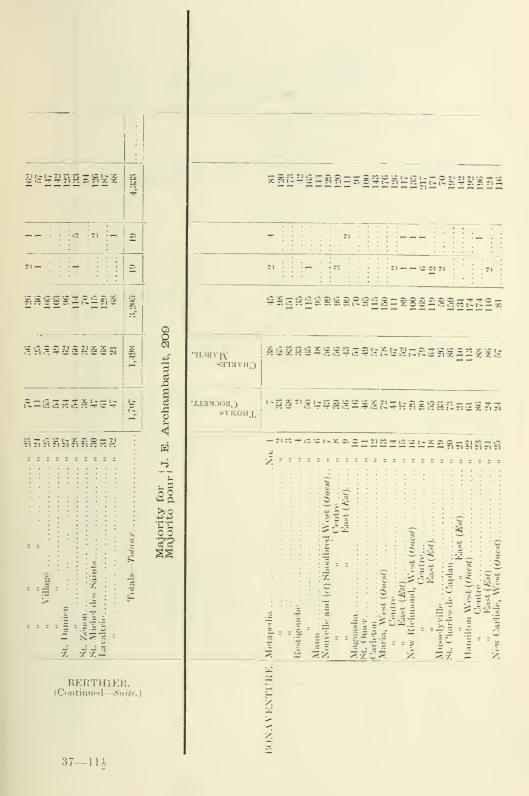

Here are the totals for both elections :

|                  |      | Rejected Ballots. | Elections<br>by Acclamation<br>or Equivalent. |
|------------------|------|-------------------|-----------------------------------------------|
| General Election | 1900 | 7,718             | 5                                             |
|                  | 1904 | 6,090             | -1                                            |

Further on will be found a detailed statement by constituencies of votes polled, rejected and spoilt ballots, and number of polling stations, while the totals by Provinces are given here :

| Provinces.             | Vote polled. | Rejected<br>Ballots. | Spoilt<br>Ballots. | Number of<br>Polling<br>Stations |
|------------------------|--------------|----------------------|--------------------|----------------------------------|
| Ontario                | 444,277      | 1,787                | 2,084              | 3,957                            |
| Quebec                 | 256,282      | 1,986                | 1,705              | 2,583                            |
| Nova Scotia            | 103,651      | 574                  | 442                | 632                              |
| New Brunswick          | 72,959       | 822                  | 447                | 449                              |
| Prince Edward Island   | 29,427       | 194                  | 169                | 150                              |
| Manitoba               | 48,122       | 190                  | 220                | 540                              |
| North West Territories | 46,676       | 370                  | 487                | 823                              |
| British Columbia       | 25,184       | 125                  | 158                | 397                              |
| Yukon Territory        | 3,608        | 42                   | 45                 | 65                               |
| Totals                 | 1,030,186    | 6,090                | 5,757              | 9,596                            |

# GENERAL ELECTION, 1904.