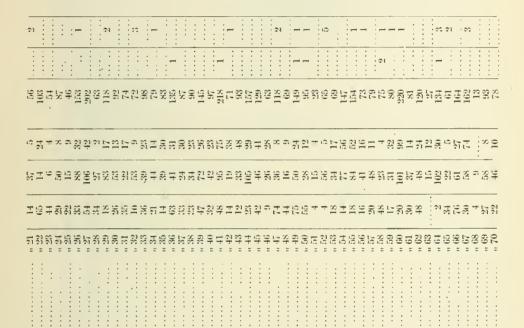

Here are the totals for both elections :

|                  |      | Rejected Ballots. | Elections<br>by Acclamation<br>or Equivalent. |
|------------------|------|-------------------|-----------------------------------------------|
| General Election | 1900 | 7,718             | 5                                             |
|                  | 1904 | 6,090             | -1                                            |

Further on will be found a detailed statement by constituencies of votes polled, rejected and spoilt ballots, and number of polling stations, while the totals by Provinces are given here :

| Provinces.             | Vote polled. | Rejected<br>Ballots. | Spoilt<br>Ballots. | Number of<br>Polling<br>Stations |
|------------------------|--------------|----------------------|--------------------|----------------------------------|
| Ontario                | 444,277      | 1,787                | 2,084              | 3,957                            |
| Quebec                 | 256,282      | 1,986                | 1,705              | 2,583                            |
| Nova Scotia            | 103,651      | 574                  | 442                | 632                              |
| New Brunswick          | 72,959       | 822                  | 447                | 449                              |
| Prince Edward Island   | 29,427       | 194                  | 169                | 150                              |
| Manitoba               | 48,122       | 190                  | 220                | 540                              |
| North West Territories | 46,676       | 370                  | 487                | 823                              |
| British Columbia       | 25,184       | 125                  | 158                | 397                              |
| Yukon Territory        | 3,608        | 42                   | 45                 | 65                               |
| Totals                 | 1,030,186    | 6,090                | 5,757              | 9,596                            |

| Province.                   | Bnlletins<br>de vote<br>enregistrés. | Bulletins<br>de vote<br>rejetés. | Bulletins<br>de vote<br>gâtés. | Nombre<br>de bureaux<br>de votatien. |
|-----------------------------|--------------------------------------|----------------------------------|--------------------------------|--------------------------------------|
| Ontario                     | 444,277                              | 1,787                            | 2,084                          | 3,95                                 |
| Québec                      | 256,282                              | 1,986                            | 1,705                          | 2,583                                |
| Nouvelle-Ecosse             | 103,651                              | 574                              | 442                            | 632                                  |
| Nonveau-Brunswick           | 72,959                               | 822                              | 447                            | 449                                  |
| He du Prince-Edouard        | 29,427                               | 194                              | 169                            | 150                                  |
| Manitoba                    | 48,122                               | 190                              | 220                            | 540                                  |
| Territoires du Nord-Ouest , | 46,676                               | 370                              | 487                            | 823                                  |
| Colombie-Britannique        | 25,184                               | 125                              | 158                            | 397                                  |
| Territoire du Yukon         | 3,608                                | 42                               | 45                             | 65                                   |
| Totaux                      | 1,030,186                            | 6,090                            | 5,757                          | 9,576                                |