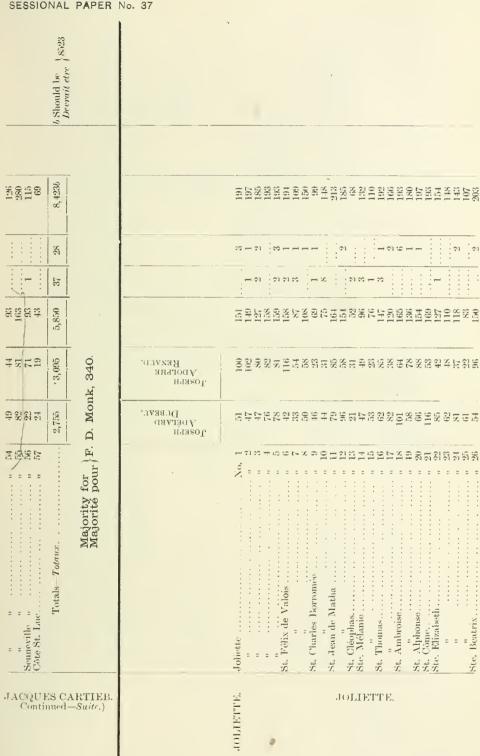

Here are the totals for both elections :

|                  |      | Rejected Ballots. | Elections<br>by Acclamation<br>or Equivalent. |
|------------------|------|-------------------|-----------------------------------------------|
| General Election | 1900 | 7,718             | 5                                             |
|                  | 1904 | 6,090             | -1                                            |

Further on will be found a detailed statement by constituencies of votes polled, rejected and spoilt ballots, and number of polling stations, while the totals by Provinces are given here :

| Provinces.             | Vote polled. | Rejected<br>Ballots. | Spoilt<br>Ballots. | Number of<br>Polling<br>Stations |
|------------------------|--------------|----------------------|--------------------|----------------------------------|
| Ontario                | 444,277      | 1,787                | 2,084              | 3,957                            |
| Quebec                 | 256,282      | 1,986                | 1,705              | 2,583                            |
| Nova Scotia            | 103,651      | 574                  | 442                | 632                              |
| New Brunswick          | 72,959       | 822                  | 447                | 449                              |
| Prince Edward Island   | 29,427       | 194                  | 169                | 150                              |
| Manitoba               | 48,122       | 190                  | 220                | 540                              |
| North West Territories | 46,676       | 370                  | 487                | 823                              |
| British Columbia       | 25,184       | 125                  | 158                | 397                              |
| Yukon Territory        | 3,608        | 42                   | 45                 | 65                               |
| Totals                 | 1,030,186    | 6,090                | 5,757              | 9,596                            |

# GENERAL ELECTION, 1904.