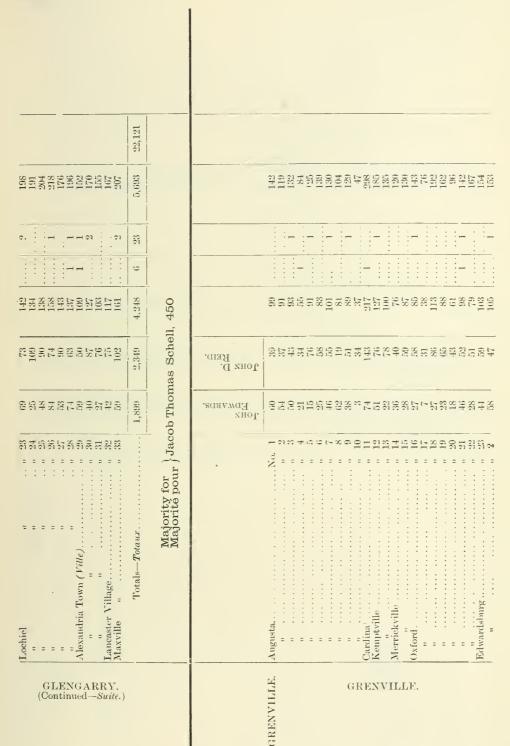

### H. G. LAMOTHE,

Greffier de la C uronne en chancellerie, Canada.

STATEMENT of votes polled in each Electoral District, of rejected and spoiled ballots, and number of Polling Stations.

# GENERAL ELECTION, 1904.