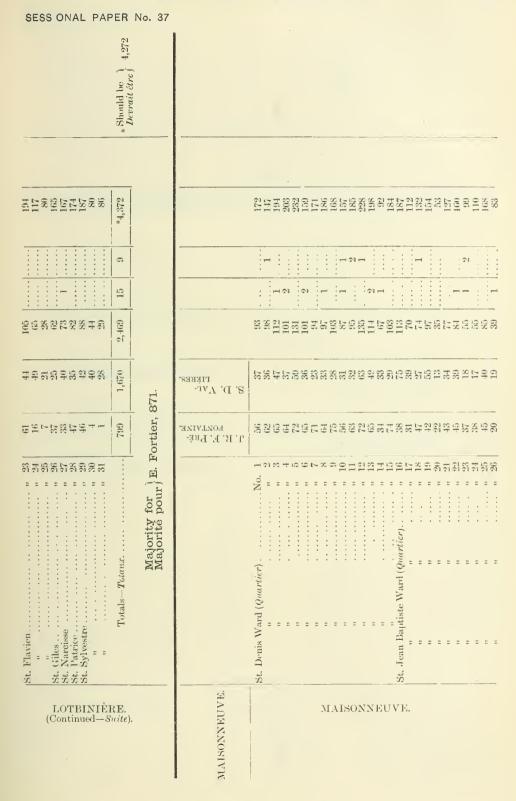

Here are the totals for both elections :

|                  |      | Rejected Ballots. | Elections<br>by Acclamation<br>or Equivalent. |
|------------------|------|-------------------|-----------------------------------------------|
| General Election | 1900 | 7,718             | 5                                             |
|                  | 1904 | 6,090             | -1                                            |

Further on will be found a detailed statement by constituencies of votes polled, rejected and spoilt ballots, and number of polling stations, while the totals by Provinces are given here :

| Provinces.             | Vote polled. | Rejected<br>Ballots. | Spoilt<br>Ballots. | Number of<br>Polling<br>Stations |
|------------------------|--------------|----------------------|--------------------|----------------------------------|
| Ontario                | 444,277      | 1,787                | 2,084              | 3,957                            |
| Quebec                 | 256,282      | 1,986                | 1,705              | 2,583                            |
| Nova Scotia            | 103,651      | 574                  | 442                | 632                              |
| New Brunswick          | 72,959       | 822                  | 447                | 449                              |
| Prince Edward Island   | 29,427       | 194                  | 169                | 150                              |
| Manitoba               | 48,122       | 190                  | 220                | 540                              |
| North West Territories | 46,676       | 370                  | 487                | 823                              |
| British Columbia       | 25,184       | 125                  | 158                | 397                              |
| Yukon Territory        | 3,608        | 42                   | 45                 | 65                               |
| Totals                 | 1,030,186    | 6,090                | 5,757              | 9,596                            |

# GENERAL ELECTION, 1904.