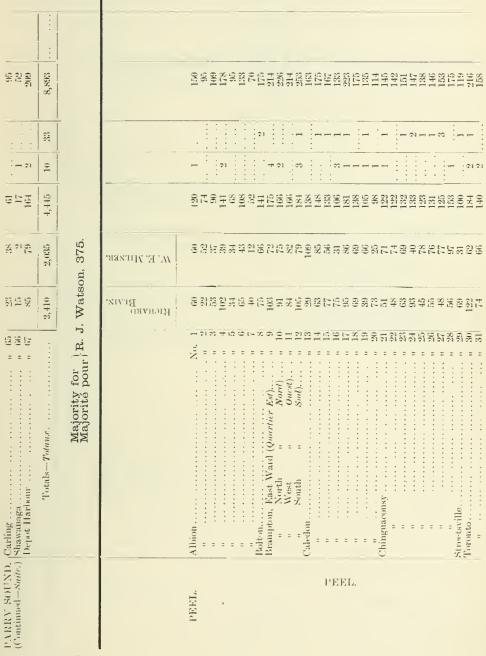

### H. G. LAMOTHE,

Greffier de la C uronne en chancellerie, Canada.

STATEMENT of votes polled in each Electoral District, of rejected and spoiled ballots, and number of Polling Stations.

# GENERAL ELECTION, 1904.