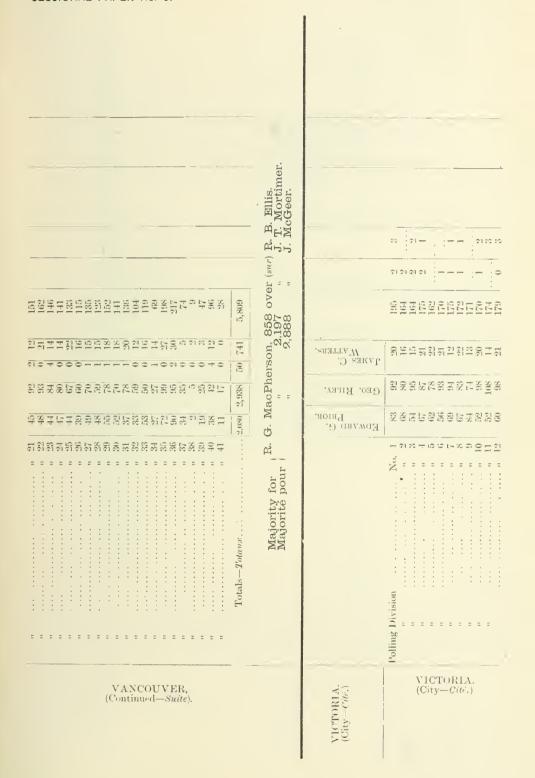

### H. G. LAMOTHE,

Greffier de la C uronne en chancellerie, Canada.

STATEMENT of votes polled in each Electoral District, of rejected and spoiled ballots, and number of Polling Stations.

# GENERAL ELECTION, 1904.