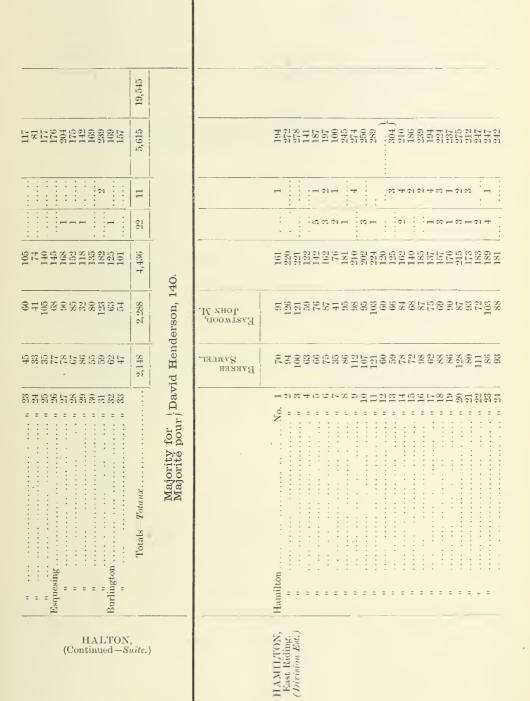

### H. G. LAMOTHE,

Greffier de la C uronne en chancellerie, Canada.

STATEMENT of votes polled in each Electoral District, of rejected and spoiled ballots, and number of Polling Stations.

# GENERAL ELECTION, 1904.