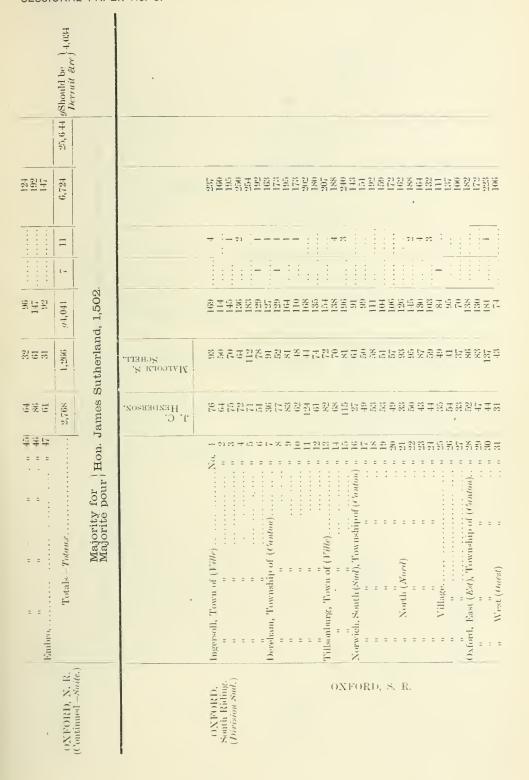

### H. G. LAMOTHE,

Greffier de la C uronne en chancellerie, Canada.

STATEMENT of votes polled in each Electoral District, of rejected and spoiled ballots, and number of Polling Stations.

# GENERAL ELECTION, 1904.