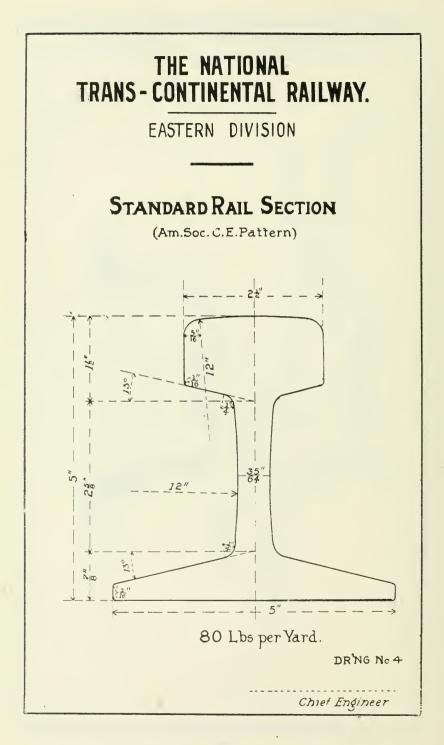

|        |         |
|                 |                                                                                                 |              |           |        |         |

| Approved. | HUGH D. LUMSDEN,                                                                 |
|-----------|----------------------------------------------------------------------------------|
|           | Chief Engineer, Eastern Division, Transcontinental Railway.                      |
| Approved. | H. A. WOODS,<br>Asst. Chief Engineer, Grand Trunk Pacific Railway.               |
| Approved. | FRANK W. MORSE.<br>Vice-president and Gen. Manager, Grand Trunk Pacific Railway. |

Approved by Commission, April 27, 1905.

F. B. WADE, Chairman.

P. E. RYAN, Secretary.





# SESSIONAL PAPER No. 620





# INSTRUCTIONS TO PERSONS PROPOSING TO TENDER.

1. Forms must be kept intact.—No tender will be received if detached from the other forms with which it is bound; the entire package must be delivered unbroken and in good order, complete in all respects.

2. Blank forms furnished must be used.—Parties tendering are required in making their tenders to use the blanks prepared and furnished by the Commissioners, a copy of which, together with the forms of the contract, including the specifications and plans, may be obtained upon application therefor at the office of the Commissioners.

3. Tenders to be made in triplicate.—All tenders must be made in triplicate upon the printed forms, addressed to 'The Commissioners of the Transcontinental Railway,' Ottawa, Canada, and must be accompanied by a