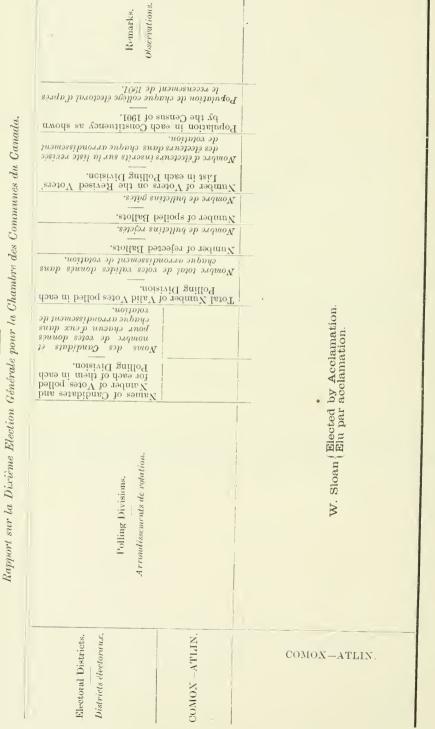

Here are the totals for both elections :

|                  |      | Rejected Ballots. | Elections<br>by Acclamation<br>or Equivalent. |
|------------------|------|-------------------|-----------------------------------------------|
| General Election | 1900 | 7,718             | 5                                             |
|                  | 1904 | 6,090             | -1                                            |

Further on will be found a detailed statement by constituencies of votes polled, rejected and spoilt ballots, and number of polling stations, while the totals by Provinces are given here :

| Provinces.             | Vote polled. | Rejected<br>Ballots. | Spoilt<br>Ballots. | Number of<br>Polling<br>Stations |
|------------------------|--------------|----------------------|--------------------|----------------------------------|
| Ontario                | 444,277      | 1,787                | 2,084              | 3,957                            |
| Quebec                 | 256,282      | 1,986                | 1,705              | 2,583                            |
| Nova Scotia            | 103,651      | 574                  | 442                | 632                              |
| New Brunswick          | 72,959       | 822                  | 447                | 449                              |
| Prince Edward Island   | 29,427       | 194                  | 169                | 150                              |
| Manitoba               | 48,122       | 190                  | 220                | 540                              |
| North West Territories | 46,676       | 370                  | 487                | 823                              |
| British Columbia       | 25,184       | 125                  | 158                | 397                              |
| Yukon Territory        | 3,608        | 42                   | 45                 | 65                               |
| Totals                 | 1,030,186    | 6,090                | 5,757              | 9,596                            |

Suivent les totaux pour les deux élections :

|           |           |    |      | Bulletins rejetés. | Elections.      |
|-----------|-----------|----|------|--------------------|-----------------|
|           |           |    |      |                    | par acclamation |
|           |           |    |      |                    | ou l'équivalent |
| Elections | générales | de | 1900 | 7,718              | 5               |
| FT        |           | de | 1904 | 6,090              | 4               |

| Province.                   | Bnlletins<br>de vote<br>enregistrés. | Bulletins<br>de vote<br>rejetés. | Bulletins<br>de vote<br>gâtés. | Nombre<br>de bureaux<br>de votatien. |
|-----------------------------|--------------------------------------|----------------------------------|--------------------------------|--------------------------------------|
| Ontario                     | 444,277                              | 1,787                            | 2,084                          | 3,95                                 |
| Québec                      | 256,282                              | 1,986                            | 1,705                          | 2,583                                |
| Nouvelle-Ecosse             | 103,651                              | 574                              | 442                            | 632                                  |
| Nonveau-Brunswick           | 72,959                               | 822                              | 447                            | 449                                  |
| He du Prince-Edouard        | 29,427                               | 194                              | 169                            | 150                                  |
| Manitoba                    | 48,122                               | 190                              | 220                            | 540                                  |
| Territoires du Nord-Ouest , | 46,676                               | 370                              | 487                            | 823                                  |
| Colombie-Britannique        | 25,184                               | 125                              | 158                            | 397                                  |
| Territoire du Yukon         | 3,608                                | 42                               | 45                             | 65                                   |
| Totaux                      | 1,030,186                            | 6,090                            | 5,757                          | 9,576                                |

4-5 EDWARD VII., A. 1905

In 1900 the total vote polled was 952,496, and in the last election it was 1,030,186, showing an increase of 67,690.

There were no contests in Gaspé, L'Assomption, Dauphin and Comox-Athin, and recounts were held in London, Wentworth, Montmugny and Provencher.

#### H. G. LAMOTHE,

Clerk of the Crown in Chancery for Canada

En 1900 le vote total enregistré a été de 952,496, et à la dernière élection, de 1,030,186, soit une augmentation de 67,690.

Il n'y a pas eu de lutte électorale dans Gaspé, L'Assomption, Dauphin et Comox Atlin, et des recensements ont été faits daus les districts electoraux de London, Wentworth, Montmagny et Provencher.