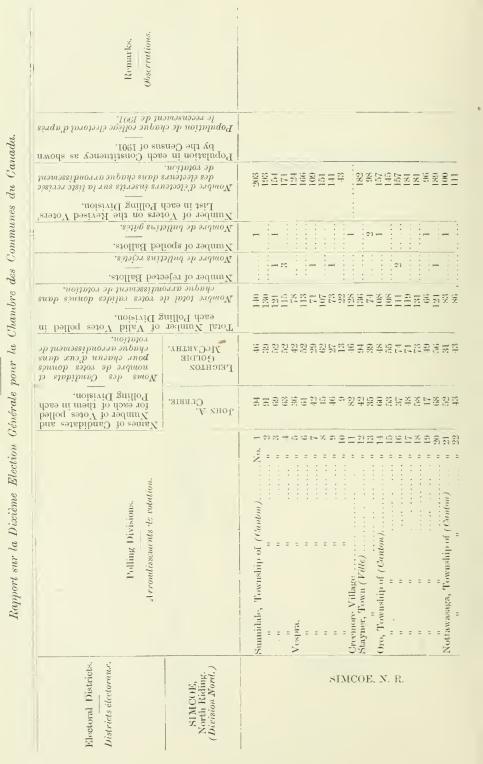

### H. G. LAMOTHE,

Greffier de la C uronne en chancellerie, Canada.

STATEMENT of votes polled in each Electoral District, of rejected and spoiled ballots, and number of Polling Stations.

# GENERAL ELECTION, 1904.