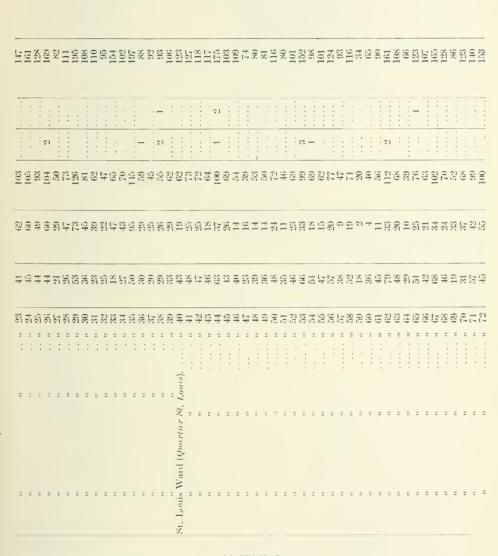

Here are the totals for both elections :

|                  |      | Rejected Ballots. | Elections<br>by Acclamation<br>or Equivalent. |
|------------------|------|-------------------|-----------------------------------------------|
| General Election | 1900 | 7,718             | 5                                             |
|                  | 1904 | 6,090             | -1                                            |

Further on will be found a detailed statement by constituencies of votes polled, rejected and spoilt ballots, and number of polling stations, while the totals by Provinces are given here :

| Provinces.             | Vote polled. | Rejected<br>Ballots. | Spoilt<br>Ballots. | Number of<br>Polling<br>Stations |
|------------------------|--------------|----------------------|--------------------|----------------------------------|
| Ontario                | 444,277      | 1,787                | 2,084              | 3,957                            |
| Quebec                 | 256,282      | 1,986                | 1,705              | 2,583                            |
| Nova Scotia            | 103,651      | 574                  | 442                | 632                              |
| New Brunswick          | 72,959       | 822                  | 447                | 449                              |
| Prince Edward Island   | 29,427       | 194                  | 169                | 150                              |
| Manitoba               | 48,122       | 190                  | 220                | 540                              |
| North West Territories | 46,676       | 370                  | 487                | 823                              |
| British Columbia       | 25,184       | 125                  | 158                | 397                              |
| Yukon Territory        | 3,608        | 42                   | 45                 | 65                               |
| Totals                 | 1,030,186    | 6,090                | 5,757              | 9,596                            |

# GENERAL ELECTION, 1904.