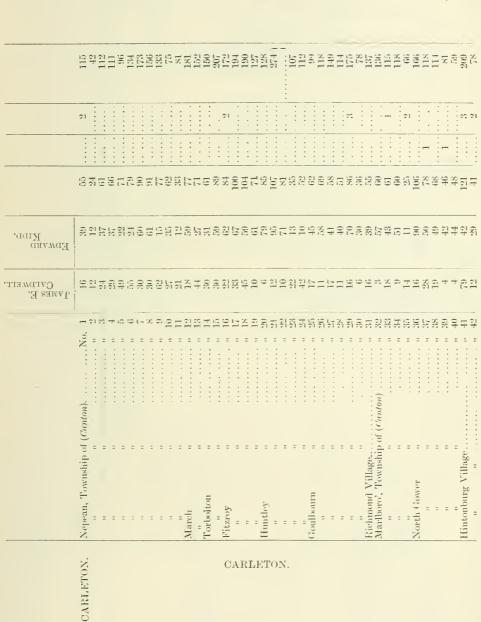

### H. G. LAMOTHE,

Greffier de la C uronne en chancellerie, Canada.

STATEMENT of votes polled in each Electoral District, of rejected and spoiled ballots, and number of Polling Stations.

# GENERAL ELECTION, 1904.