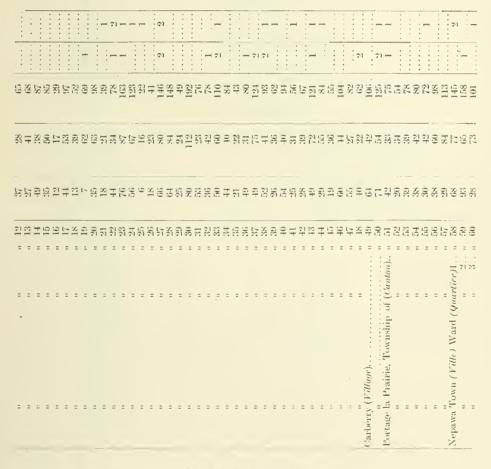

Here are the totals for both elections :

|                  |      | Rejected Ballots. | Elections<br>by Acclamation<br>or Equivalent. |
|------------------|------|-------------------|-----------------------------------------------|
| General Election | 1900 | 7,718             | 5                                             |
|                  | 1904 | 6,090             | -1                                            |

Further on will be found a detailed statement by constituencies of votes polled, rejected and spoilt ballots, and number of polling stations, while the totals by Provinces are given here :

| Provinces.             | Vote polled. | Rejected<br>Ballots. | Spoilt<br>Ballots. | Number of<br>Polling<br>Stations |
|------------------------|--------------|----------------------|--------------------|----------------------------------|
| Ontario                | 444,277      | 1,787                | 2,084              | 3,957                            |
| Quebec                 | 256,282      | 1,986                | 1,705              | 2,583                            |
| Nova Scotia            | 103,651      | 574                  | 442                | 632                              |
| New Brunswick          | 72,959       | 822                  | 447                | 449                              |
| Prince Edward Island   | 29,427       | 194                  | 169                | 150                              |
| Manitoba               | 48,122       | 190                  | 220                | 540                              |
| North West Territories | 46,676       | 370                  | 487                | 823                              |
| British Columbia       | 25,184       | 125                  | 158                | 397                              |
| Yukon Territory        | 3,608        | 42                   | 45                 | 65                               |
| Totals                 | 1,030,186    | 6,090                | 5,757              | 9,596                            |

### H. G. LAMOTHE,

Greffier de la C uronne en chancellerie, Canada.

STATEMENT of votes polled in each Electoral District, of rejected and spoiled ballots, and number of Polling Stations.

# GENERAL ELECTION, 1904.