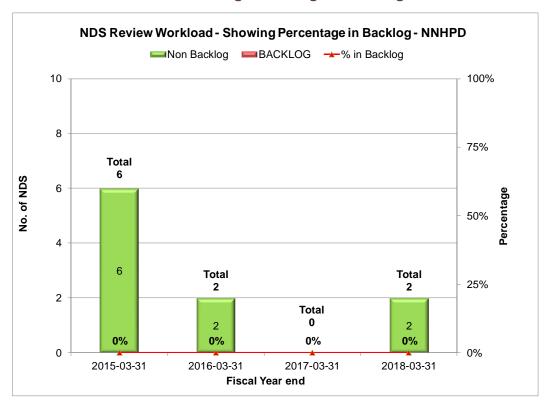

|
|                                 |                                                    |
|                                 |                                                    |
|                                 |                                                    |
|                                 |                                                    |
|                                 |                                                    |
|                                 |                                                    |

### NDS: NEW DRUG SUBMISSIONS

### **SUBMISSIONS RECEIVED**

### **NDS: Received by Fee Category**



NNHPD Annual Drug Submission Performance Report: April 1

NDS: New Drug Submissions

April 1

Page 29

NDS: REVIEW Workload Showing Percentage in Backlog



**NDS: Review Workload by Fee Category** 

| NDS REVIEW WORKLOAD BY FEE CATEGORY - NNHPD                 |            |            |            |            |
|-------------------------------------------------------------|------------|------------|------------|------------|
|                                                             | 2015-03-31 | 2016-03-31 | 2017-03-31 | 2018-03-31 |
| Clinical or Non-Clinical Data and Chemistry - Manufacturing | 4          | 1          | 0          | 1          |
| Backlog                                                     | 0          | 0          | 0          | 0          |
| Labelling Only                                              | 2          | 1          | 0          | 1          |
| Backlog