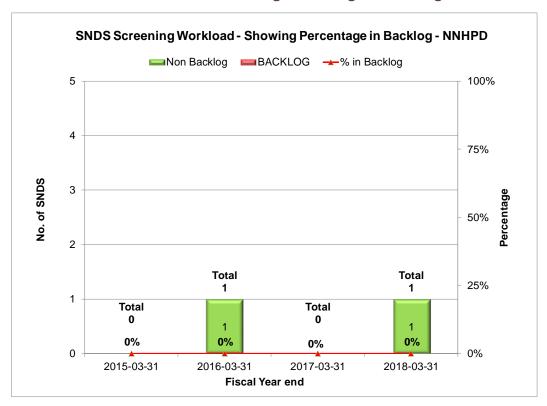

**Submissions Received** are counts of submissions received during the year using the filing date (CR date) which is the date the submission is considered administratively complete by Health Canada.

**Workload** is the number of submissions "under active review" on the last day of the quarter. "**Backlog**" is the proportion of the workload that is over target. Often the term workload is used to mean the amount of work received over a period of time and is a common source of confusion.