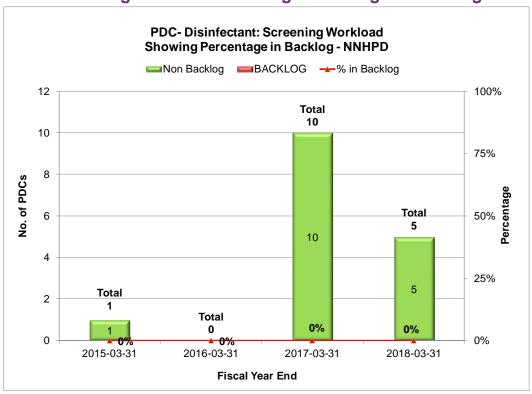

By third quarter, backlog for PDC submissions (non-cost recovered) was cleared, and all PDC submissions were subsequently cleared within the set performance standard.