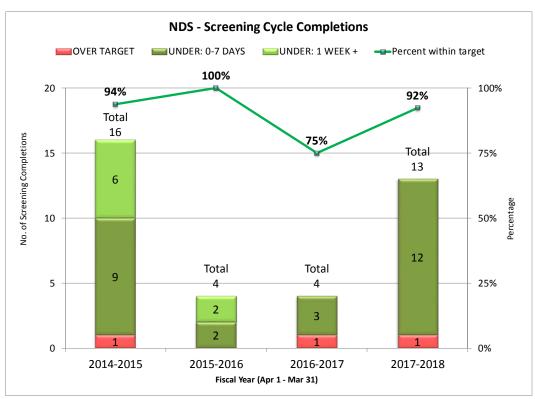

The number of NDS submissions received increased 29% from 7 in 2016-2017 to 9 in 2017-2018. The number of SNDS submissions received (n=16) remained similar to that for the previous year (n=15), however the number of SNDS- Chemistry and Manufacturing had increased by 500% from 1 in 2016-2017 to 6 in 2017-2018. Also, the NC submissions increased by 22% from 18 in 2016-17 to 22 in 2017-18.