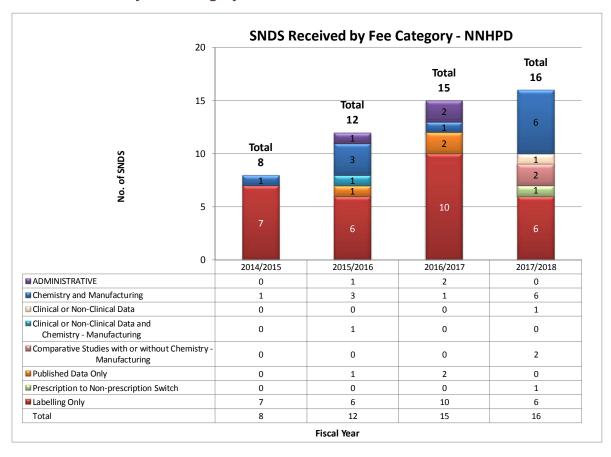

The number of NDS submissions received increased 29% from 7 in 2016-2017 to 9 in 2017-2018. The number of SNDS submissions received (n=16) remained similar to that for the previous year (n=15), however the number of SNDS- Chemistry and Manufacturing had increased by 500% from 1 in 2016-2017 to 6 in 2017-2018. Also, the NC submissions increased by 22% from 18 in 2016-17 to 22 in 2017-18.