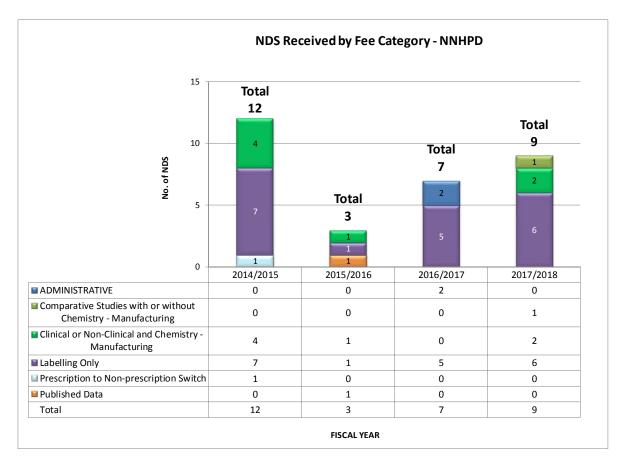

The number of NDS submissions received increased 29% from 7 in 2016-2017 to 9 in 2017-2018. The number of SNDS submissions received (n=16) remained similar to that for the previous year (n=15), however the number of SNDS- Chemistry and Manufacturing had increased by 500% from 1 in 2016-2017 to 6 in 2017-2018. Also, the NC submissions increased by 22% from 18 in 2016-17 to 22 in 2017-18.