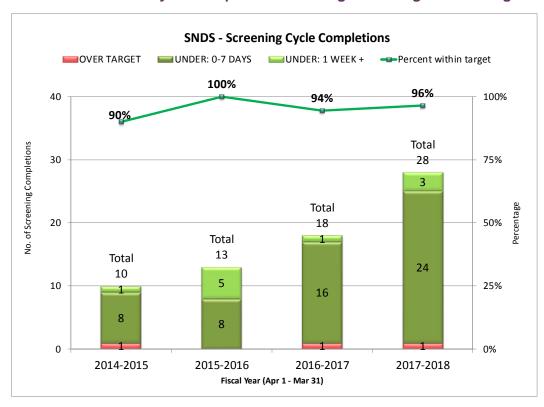

A **review cycle completion**<sup>2</sup> is counted upon the conclusion of an in-depth scientific review that then results in a decision of approval or non-approval. The time taken is compared to a set <u>performance standard</u><sup>3</sup> which is based on the type of submission, class and cycle (status). For example, in the case of a Priority NDS, the performance standard is 180 days for Review1 and 90 days for Review2. Health Canada has set a goal of 90% of review cycle completions to be rendered within performance standards.