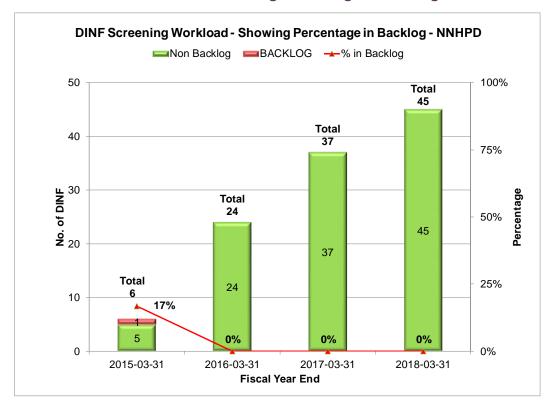

### **SUBMISSIONS RECEIVED**

**DINF: Received by Fee Category** 

NNHPD Annual Drug Submission Performance Report:

**DINF: Category Four DIN Applications** 

**DINF: SCREENING Workload Showing Percentage in Backlog** 