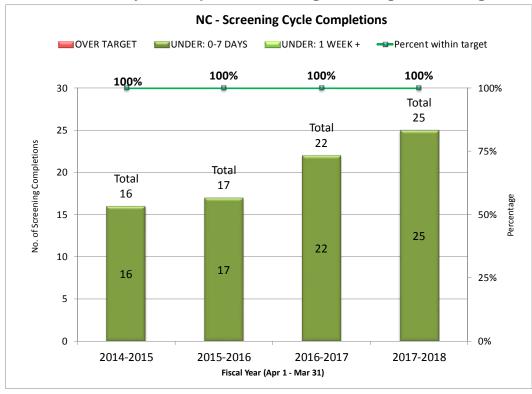

A **review cycle completion**<sup>2</sup> is counted upon the conclusion of an in-depth scientific review that then results in a decision of approval or non-approval. The time taken is compared to a set <u>performance standard</u><sup>3</sup> which is based on the type of submission, class and cycle (status). For example, in the case of a Priority NDS, the performance standard is 180 days for Review1 and 90 days for Review2. Health Canada has set a goal of 90% of review cycle completions to be rendered within performance standards.