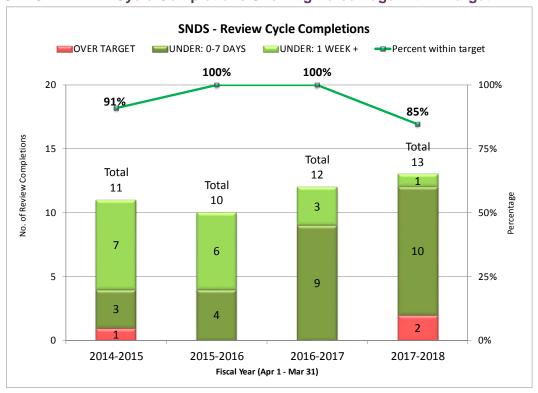

A **review cycle completion**<sup>2</sup> is counted upon the conclusion of an in-depth scientific review that then results in a decision of approval or non-approval. The time taken is compared to a set <u>performance standard</u><sup>3</sup> which is based on the type of submission, class and cycle (status). For example, in the case of a Priority NDS, the performance standard is 180 days for Review1 and 90 days for Review2. Health Canada has set a goal of 90% of review cycle completions to be rendered within performance standards.