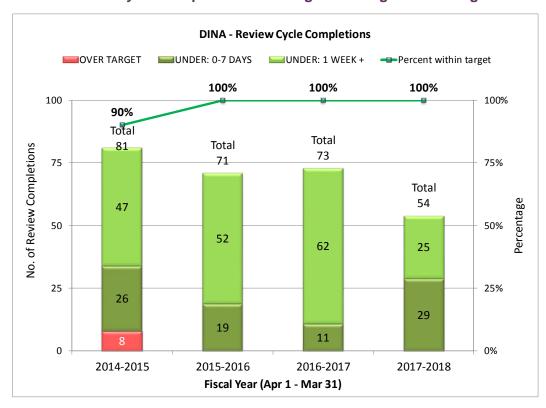

### **PERFORMANCE**

**DINA: REVIEW Cycle Completions Showing Percentage within Target** 

**DINA: SCREENING Cycle Completions Showing Percentage within Target** 