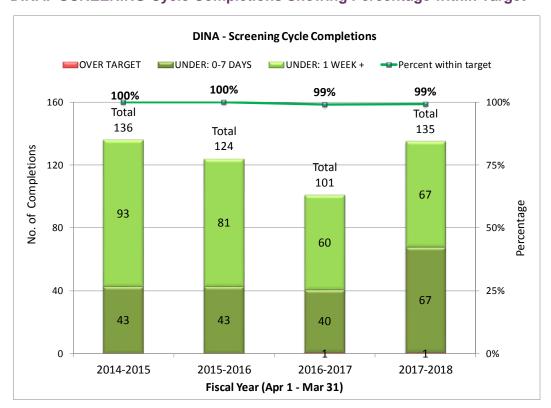

### **PERFORMANCE**

**DINA: REVIEW Cycle Completions Showing Percentage within Target** 

**DINA: SCREENING Cycle Completions Showing Percentage within Target** 