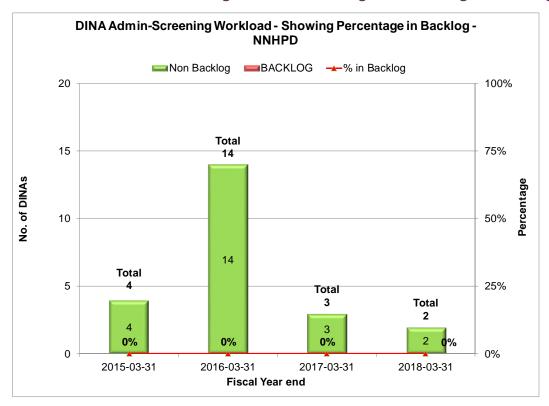

DINA: Administrative Screening Workload Showing the Percentage in Backlog

**DINA: Administrative-Screening Workload by Fee Category** 

| DINA ADMIN-SCREENING WORKLOAD BY FEE CATEGORY - NNHPD |            |            |            |            |
|-------------------------------------------------------|------------|------------|------------|------------|
|                                                       | 2015-03-31 | 2016-03-31 | 2017-03-31 | 2018-03-31 |
| Administrative                                        | 4          | 14         | 3          | 2          |
| Backlog                                               | 0          | 0          | 0          | 0          |
| Total                                                 | 4          | 14         | 3          | 2          |
| Non Backlog                                           | 4          | 14         | 3          | 2          |
| BACKLOG                                               | 0          | 0          | 0          | 0          |
| % in Backlog                                          | 0%         | 0%         | 0%         | 0%         |