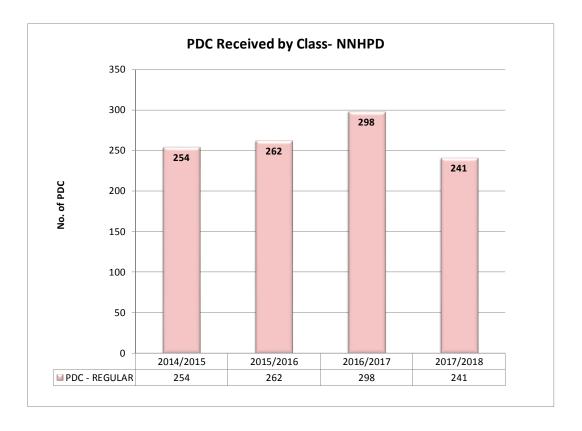

By third quarter, backlog for PDC submissions (non-cost recovered) was cleared, and all PDC submissions were subsequently cleared within the set performance standard.