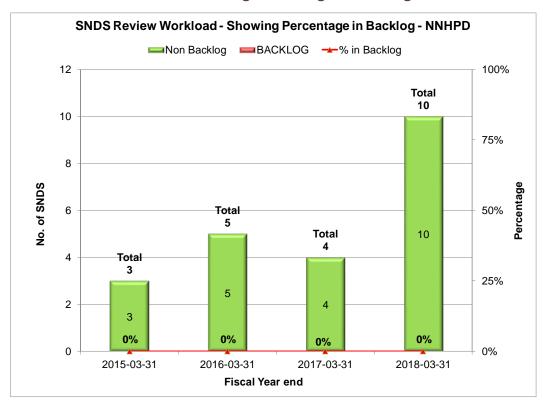

The number of NDS submissions received increased 29% from 7 in 2016-2017 to 9 in 2017-2018. The number of SNDS submissions received (n=16) remained similar to that for the previous year (n=15), however the number of SNDS- Chemistry and Manufacturing had increased by 500% from 1 in 2016-2017 to 6 in 2017-2018. Also, the NC submissions increased by 22% from 18 in 2016-17 to 22 in 2017-18.