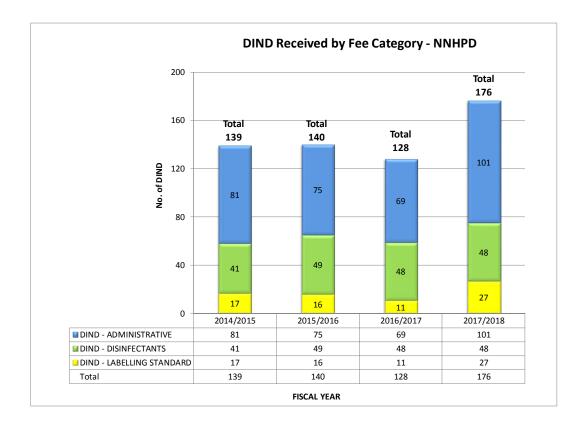

### **Disinfectant Drugs:**

For disinfectants, the Directorate has seen a 38% increase in DIND submissions, from 128 in 2016-2017 to 176 in 2017-2018. This increase is also high compared to 139 in 2014-2015 and 140 in 2015-2016, representing a 28% increase compared to those fiscal years.