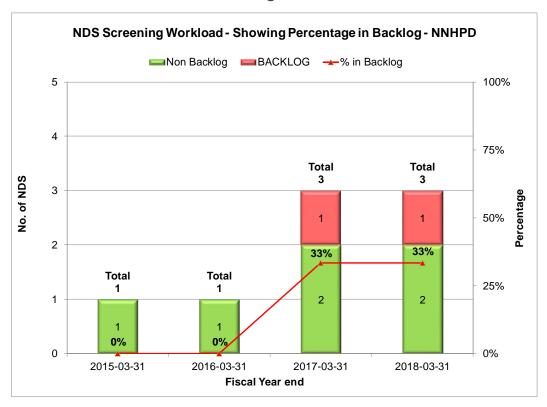

| 0          | 0          | 0          | 0          |
| Labelling Only                                              | 2          | 1          | 0          | 1          |
| Backlog                                                     | 0          | 0          | 0          | 0          |
| Total                                                       | 6          | 2          | 0          | 2          |
| Non Backlog                                                 | 6          | 2          | 0          | 2          |
| BACKLOG                                                     | 0          | 0          | 0          | 0          |
| % in Backlog                                                | 0%         | 0%         | 0%         | 0%         |

NDS: SCREENING Workload / Backlog



**NDS: Screening Workload by Fee Category** 

| NDS SCREENING WORKLOAD BY FEE CATEGORY - NNHPD |            |            |            |            |
|------------------------------------------------|------------|------------|------------|------------|
|                                                | 2015-03-31 | 2016-03-31 | 2017-03-31 | 2018-03-31 |
| Prescription to Non-<br>Prescription Switch    | 1          | 0          | 0          | 0          |
| Backlog                                        | 0          | 0          | 0          | 0          |
| Published Data Only                            | 0          | 1          | 0          | 0          |
| Backlog                                        | 0          | 0          | 0          | 0          |
| Labelling Only