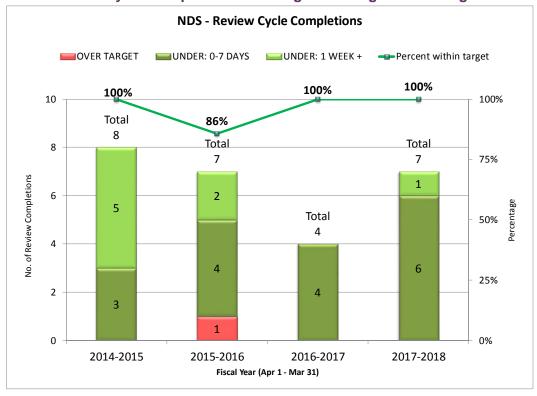

The number of NDS submissions received increased 29% from 7 in 2016-2017 to 9 in 2017-2018. The number of SNDS submissions received (n=16) remained similar to that for the previous year (n=15), however the number of SNDS- Chemistry and Manufacturing had increased by 500% from 1 in 2016-2017 to 6 in 2017-2018. Also, the NC submissions increased by 22% from 18 in 2016-17 to 22 in 2017-18.