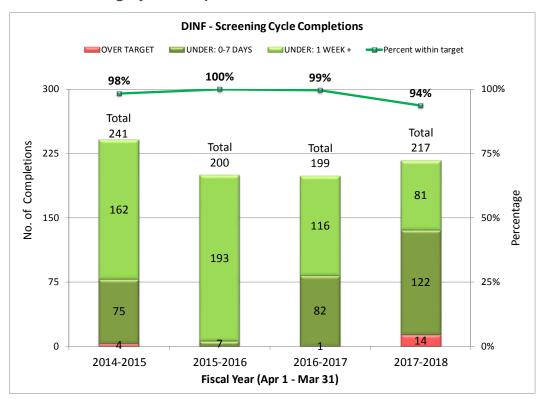

### **Non-Prescription Drugs:**

The number of DINA submissions received increased from the previous year; 185 in 2017-2018 compared to 149 in 2016-2017. A small decrease was observed in the number of DINF received, from 226 in 2015-2016, 212 in 2016-2017 to 185 in 2017-2018.