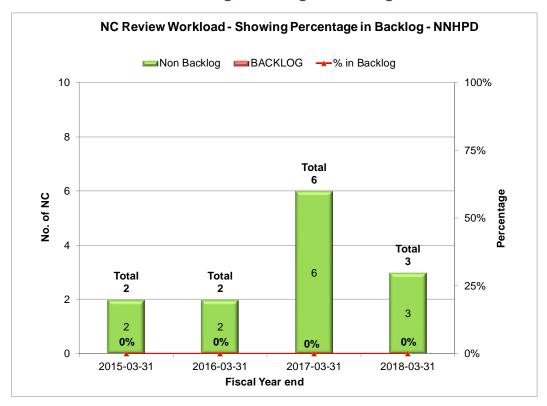

The number of NDS submissions received increased 29% from 7 in 2016-2017 to 9 in 2017-2018. The number of SNDS submissions received (n=16) remained similar to that for the previous year (n=15), however the number of SNDS- Chemistry and Manufacturing had increased by 500% from 1 in 2016-2017 to 6 in 2017-2018. Also, the NC submissions increased by 22% from 18 in 2016-17 to 22 in 2017-18.