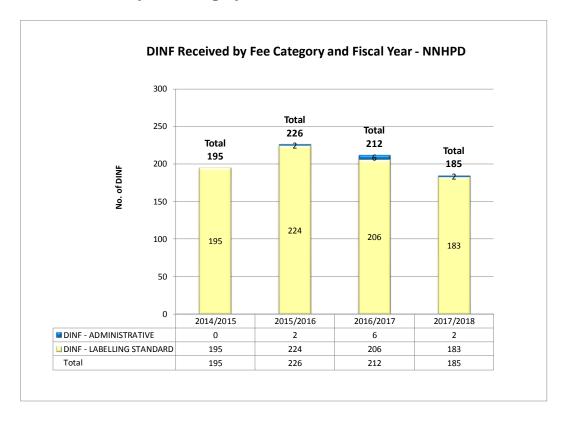

### **Non-Prescription Drugs:**

The number of DINA submissions received increased from the previous year; 185 in 2017-2018 compared to 149 in 2016-2017. A small decrease was observed in the number of DINF received, from 226 in 2015-2016, 212 in 2016-2017 to 185 in 2017-2018.

### **SUBMISSIONS RECEIVED**

**DINF: Received by Fee Category** 

NNHPD Annual Drug Submission Performance Report:

**DINF: Category Four DIN Applications** 

**DINF: SCREENING Workload Showing Percentage in Backlog** 