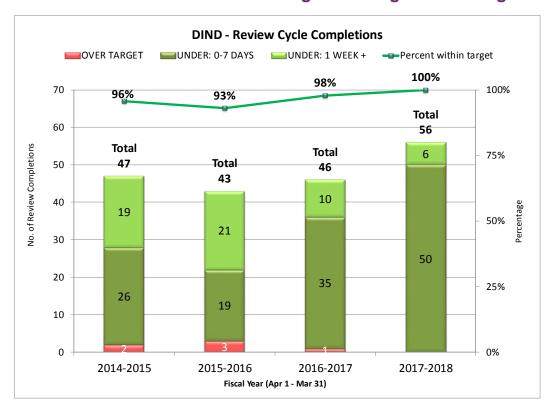

### **Disinfectant Drugs:**

For disinfectants, the Directorate has seen a 38% increase in DIND submissions, from 128 in 2016-2017 to 176 in 2017-2018. This increase is also high compared to 139 in 2014-2015 and 140 in 2015-2016, representing a 28% increase compared to those fiscal years.