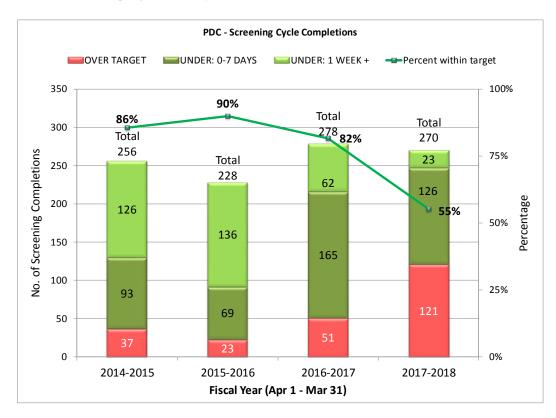

By third quarter, backlog for PDC submissions (non-cost recovered) was cleared, and all PDC submissions were subsequently cleared within the set performance standard.