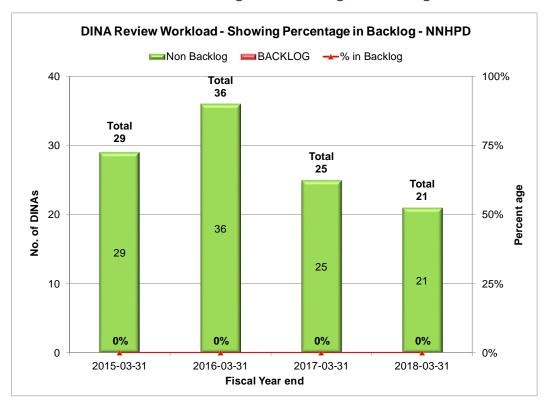

### SUBMISSIONS RECEIVED

**DINA: Received by Fee Category** 

**DINA: Review Workload Showing the Percentage in Backlog** 

**DINA: Review Workload by Fee Category** 

| DINA REVIEW WORKLOAD BY FEE CATEGORY - NNHPD |                                             |    |    |    |  |  |
|----------------------------------------------|---------------------------------------------|----|----|----|--|--|
|                                              | 2015-03-31 2016-03-31 2017-03-31 2018-03-31 |    |    |    |  |  |
| Labelling Only                               | 24                                          | 30 | 18 | 19 |  |  |
| Backlog                                      | 0                                           | 0  | 0  | 0  |  |  |
| Chemistry and Manufacturing                  | 1                                           | 4  | 5  | 1  |  |  |
| Backlog                                      | 0                                           | 0  | 0  | 0  |  |  |
| Clinical or Non-Clinical Data                | 2                                           | 1  | 2  | 0  |  |  |
| Backlog                                      | 0                                           | 0  | 0  | 0  |  |  |
| Published Data Only                          | 2                                           | 1  | 0  | 0  |  |  |
| Backlog                                      | 0                                           | 0  | 0  | 0  |  |  |
| Clinical or Non-Clinical /C&M                | 0                                           | 0  | 0  | 1  |  |  |
| Backlog                                      | 0                                           | 0  | 0  | 0  |  |  |
| Total                                        | 29                                          | 36 | 25 | 21 |  |  |
| Non Backlog                                  | 29                                          | 36 | 25 | 21 |  |  |
| BACKLOG                                      | 0                                           | 0  | 0  | 0  |  |  |
| % in Backlog                                 | 0%                                          | 0% | 0% | 0% |  |  |