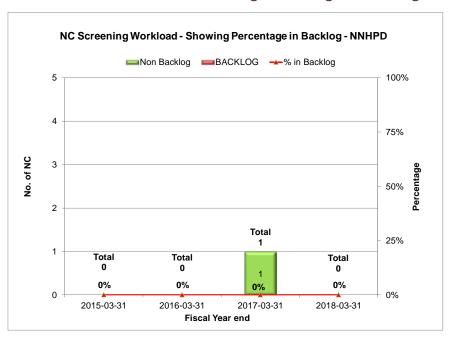

The number of NDS submissions received increased 29% from 7 in 2016-2017 to 9 in 2017-2018. The number of SNDS submissions received (n=16) remained similar to that for the previous year (n=15), however the number of SNDS- Chemistry and Manufacturing had increased by 500% from 1 in 2016-2017 to 6 in 2017-2018. Also, the NC submissions increased by 22% from 18 in 2016-17 to 22 in 2017-18.