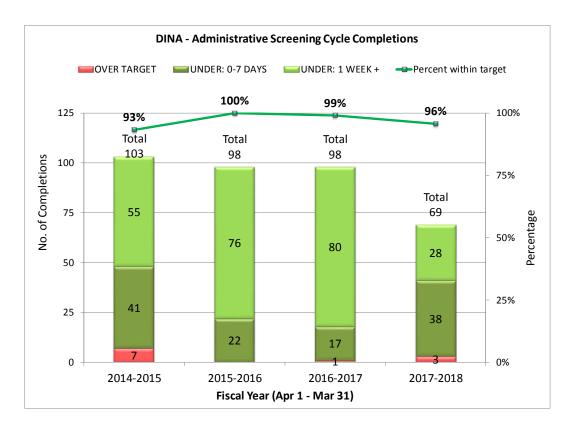

### **PERFORMANCE**

DINA: Administrative Screening Completions Showing Percentage within Target