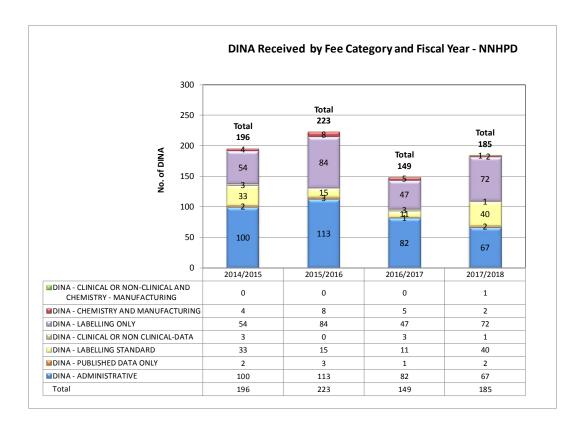

### SUBMISSIONS RECEIVED

**DINA: Received by Fee Category** 

**DINA: Review Workload Showing the Percentage in Backlog** 

**DINA: Review Workload by Fee Category** 

| DINA REVIEW WORKLOAD BY FEE CATEGORY - NNHPD |                                             |    |    |    |  |  |
|----------------------------------------------|---------------------------------------------|----|----|----|--|--|
|                                              | 2015-03-31 2016-03-31 2017-03-31 2018-03-31 |    |    |    |  |  |
| Labelling Only                               | 24                                          | 30 | 18 | 19 |  |  |
| Backlog                                      | 0                                           | 0  | 0  | 0  |  |  |
| Chemistry and Manufacturing                  | 1                                           | 4  | 5  | 1  |  |  |
| Backlog                                      | 0                                           | 0  | 0  | 0  |  |  |
| Clinical or Non-Clinical Data                | 2                                           | 1  | 2  | 0  |  |  |
| Backlog                                      | 0                                           | 0  | 0  | 0  |  |  |
| Published Data Only                          | 2                                           | 1  | 0  | 0  |  |  |
| Backlog                                      | 0                                           | 0  | 0  | 0  |  |  |
| Clinical or Non-Clinical /C&M                | 0                                           | 0  | 0  | 1  |  |  |
| Backlog                                      | 0                                           | 0  | 0  | 0  |  |  |
| Total                                        | 29                                          | 36 | 25 | 21 |  |  |
| Non Backlog                                  | 29                                          | 36 | 25 | 21 |  |  |
| BACKLOG                                      | 0                                           | 0  | 0  | 0  |  |  |
| % in Backlog                                 | 0%                                          | 0% | 0% | 0% |  |  |

### **Non-Prescription Drugs:**

The number of DINA submissions received increased from the previous year; 185 in 2017-2018 compared to 149 in 2016-2017. A small decrease was observed in the number of DINF received, from 226 in 2015-2016, 212 in 2016-2017 to 185 in 2017-2018.