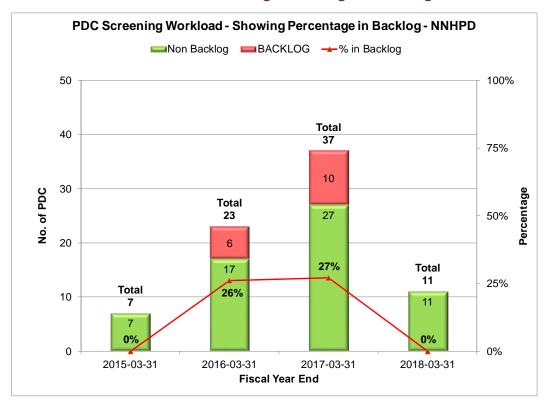

By third quarter, backlog for PDC submissions (non-cost recovered) was cleared, and all PDC submissions were subsequently cleared within the set performance standard.