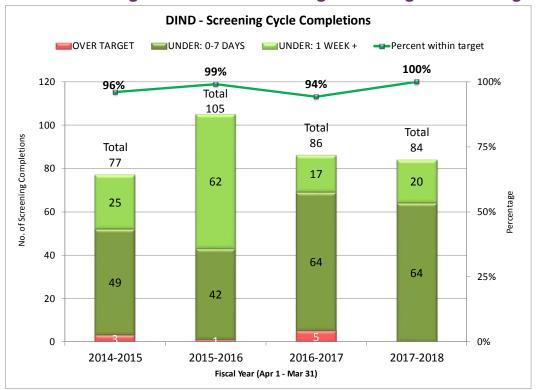

### **Disinfectant Drugs:**

For disinfectants, the Directorate has seen a 38% increase in DIND submissions, from 128 in 2016-2017 to 176 in 2017-2018. This increase is also high compared to 139 in 2014-2015 and 140 in 2015-2016, representing a 28% increase compared to those fiscal years.