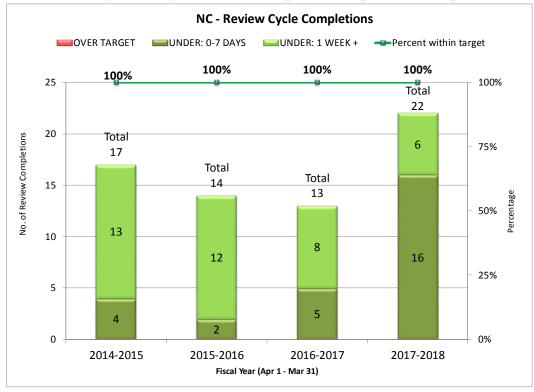

A **review cycle completion**<sup>2</sup> is counted upon the conclusion of an in-depth scientific review that then results in a decision of approval or non-approval. The time taken is compared to a set <u>performance standard</u><sup>3</sup> which is based on the type of submission, class and cycle (status). For example, in the case of a Priority NDS, the performance standard is 180 days for Review1 and 90 days for Review2. Health Canada has set a goal of 90% of review cycle completions to be rendered within performance standards.