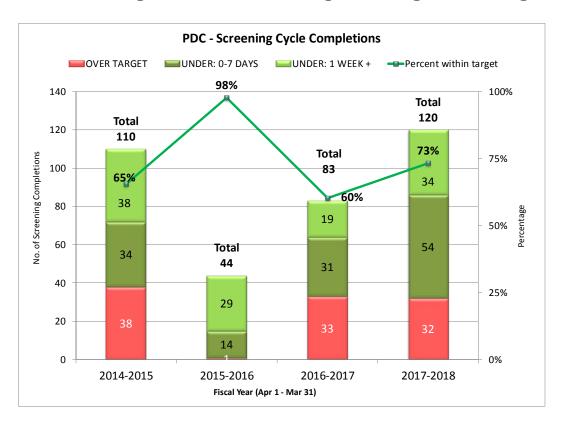

By third quarter, backlog for PDC submissions (non-cost recovered) was cleared, and all PDC submissions were subsequently cleared within the set performance standard.