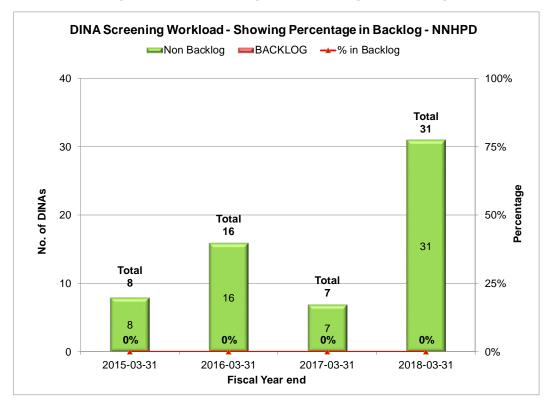

**DINA: Screening Workload Showing the Percentage in Backlog** 

**DINA: Screening Workload by Fee Category** 

| DINA SCREENING WORKLOAD BY FEE CATEGORY - NNHPD |            |            |            |            |
|-------------------------------------------------|------------|------------|------------|------------|
|                                                 | 2015-03-31 | 2016-03-31 | 2017-03-31 | 2018-03-31 |
| Labelling Only                                  | 6          | 14         | 4          | 21         |
| Backlog                                         | 0          | 0          | 0          | 0          |
| Labelling Standard                              | 2          | 2          | 0          | 10         |
| Backlog                                         | 0          | 0          | 0          | 0          |
| Chemistry and Manufacturing                     | 0          | 0          | 0          | 0          |
| Backlog                                         | 0          | 0          | 0          | 0          |
| Clinical or Non-Clinical Data                   | 0          | 0          | 2          | 0          |
| Backlog                                         | 0          | 0          | 0          | 0          |
| Published Data Only                             | 0          | 0          | 1          | 0          |
| Backlog                                         | 0          | 0          | 0          | 0          |
| Total                                           | 8          | 16         | 7          | 31         |
| Non Backlog                                     | 8          | 16         | 7          | 31         |
| BACKLOG                                         | 0          | 0          | 0          | 0          |
| % in Backlog                                    | 0%         | 0%         | 0%         | 0%         |