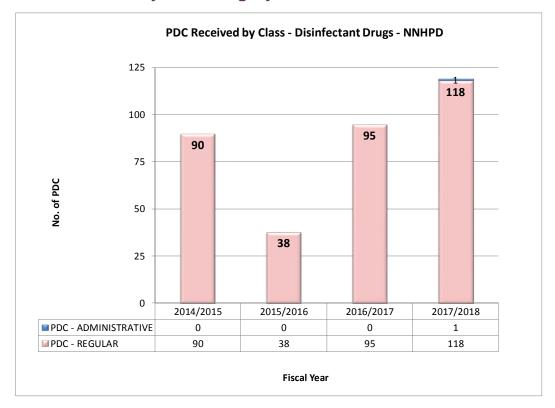

Additionally for disinfectants, a 24% increase was seen for PDC submissions, from 95 in 2016-2017 to 118 in 2017-2018. This is a significant increase (311%) compared to the 38 received in 2015-2016.

The number of disinfectant NDS submissions received stabilized to previously typical numbers in 2017-2018 (i.e., 2 in 2017-2018, and 1 in both of 2014-2015 and 2015-2016) compared to the 5 received in 2016-2017.