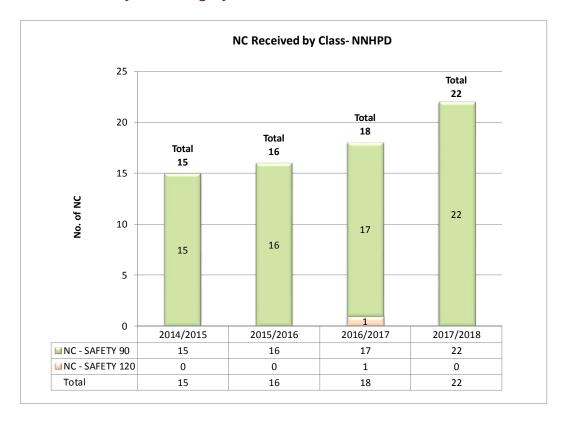

The number of NDS submissions received increased 29% from 7 in 2016-2017 to 9 in 2017-2018. The number of SNDS submissions received (n=16) remained similar to that for the previous year (n=15), however the number of SNDS- Chemistry and Manufacturing had increased by 500% from 1 in 2016-2017 to 6 in 2017-2018. Also, the NC submissions increased by 22% from 18 in 2016-17 to 22 in 2017-18.