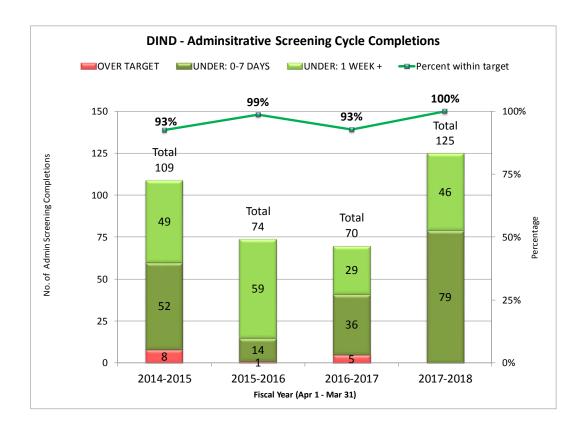

### **Disinfectant Drugs:**

For disinfectants, the Directorate has seen a 38% increase in DIND submissions, from 128 in 2016-2017 to 176 in 2017-2018. This increase is also high compared to 139 in 2014-2015 and 140 in 2015-2016, representing a 28% increase compared to those fiscal years.