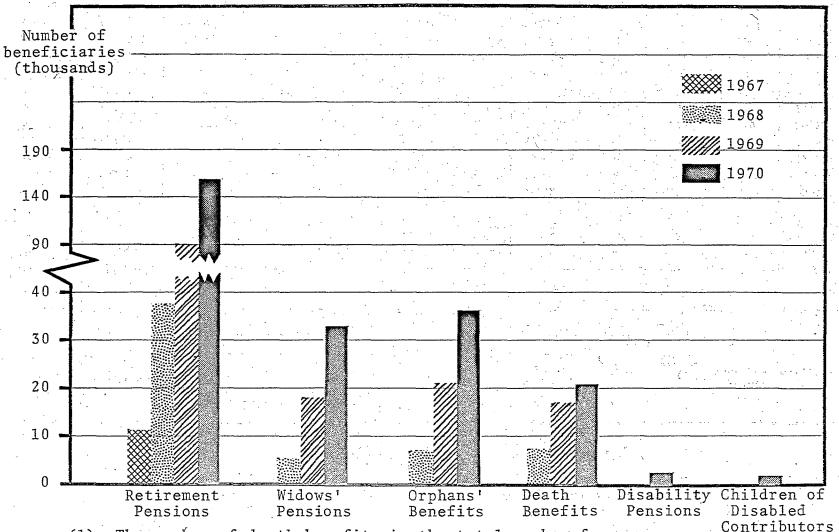

CHART A

CANADA PENSION PLAN BENEFITS: NUMBER OF BENEFICIARIES, BY TYPE OF BENEFIT, IN DECEMBER (1) OF 1967, 1968, 1969 AND 1970.

(1) The number of death benefits is the total number from January to December inclusive of each year.