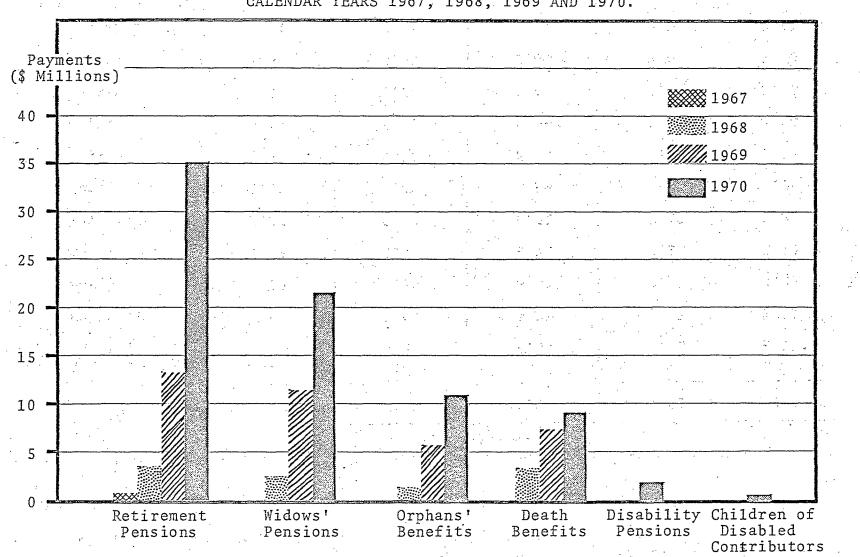

The maximum death benefit payable to the estate of a contributor who died in 1968 was a lump sum of \$510.00. In 1969, the maximum amount was \$520.00, and in 1970, it is \$530.00.

Charts - The charts introduced in this issue of the Bulletin illustrate the trends in the numbers of beneficiaries and amounts of benefits since December 1967, by type of benefit, as well as the changes in average retirement pensions paid and put into pay, by month, since April 1969. Each of the three charts follows the table to which it is related. The numbers and amounts of disabled widowers' pensions and combined pensions, appearing in various tables, are presently too small to be shown on the charts.