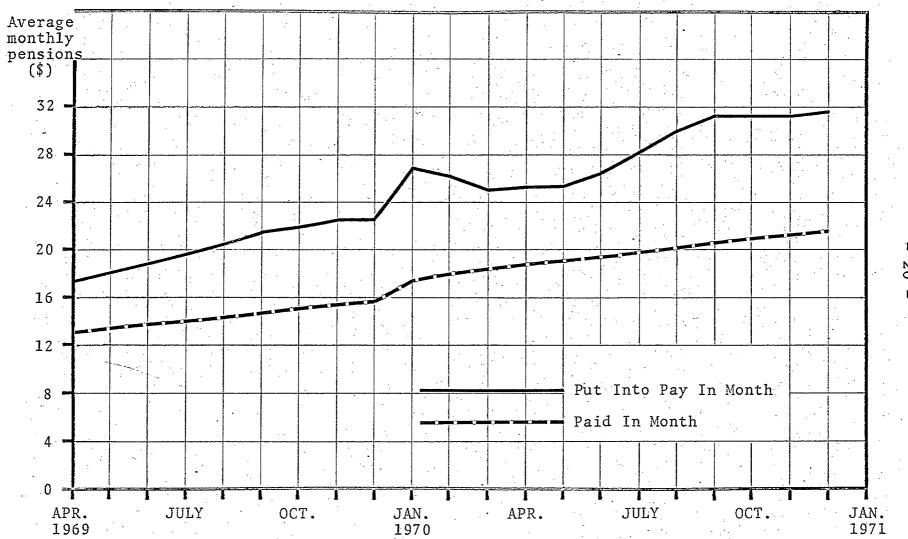

Maximum Benefits - The average amounts of benefits shown in the tables may be compared with the maximum rates of benefits payable. The maximum retirement pension that may be put into pay rises each month. For example, for January 1967 it was \$10.42; for January 1968, \$20.97; for January 1969, \$31.88; for January 1970, \$43.33, and for December 1970, \$53.27.

The maximum disability pension put into pay in 1970 rose each month from February to December inclusive. This is due to the fact that the legislation requires that a contributor's pensionable earnings, on which his disability pension is based, be averaged over a minimum of 60 months. For example, the maximum disability pension commencing in February 1970 was \$92.88; the maximum such pension commencing in December 1970 was \$106.43.