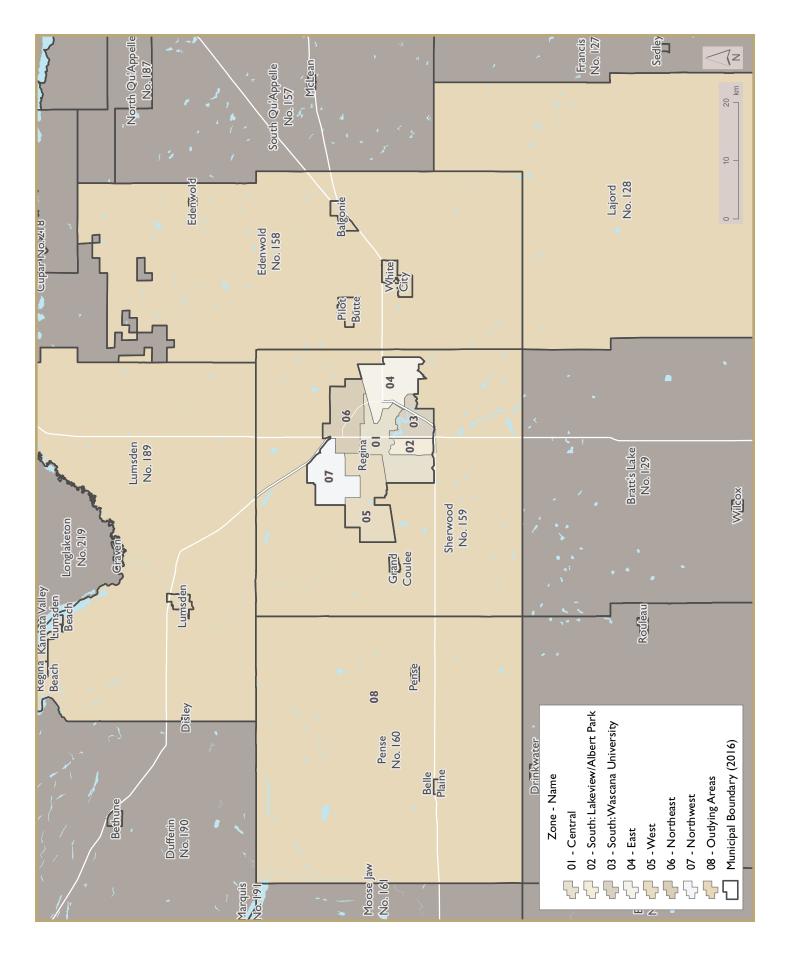

# Turnover<sup>3</sup> rate increases with newer supply

Based on the 2018 survey results, nearly one in every two rental apartment units (48.8%) in the Regina CMA had a new tenant move in within the last 12 months. This represents an increase over last year's turnover rate of 36.2%. Across the Regina CMA, one-bedroom and two-bedroom suites reported an increase this fall in the turnover rate over last October. Among the different rental zones, the Central zone reported the highest turnover rate of 59%, up from 41.9% in October 2017. In addition, older structures built between 1960 and 1974 reported an increase in turnover between the two fall surveys.

<sup>&</sup>lt;sup>4</sup> Rents may not include utilities such as heating and electricity.

4 🔨

|           | RMS ZONE DESCRIPTIONS - REGINA CMA                                                                                    |
|-----------|-----------------------------------------------------------------------------------------------------------------------|
| Zone I    | Central - North: Ross Ave E, McKinley Ave; East: Hwy I, Park St; West: Courtney St; South: Hwy I.                     |
| Zone 2    | South: Lakeview/Albert Park - North: Wascana Creek; East: Albert St; West: Lewvan Dr; South: Hwy I.                   |
| Zone 3    | South: Wascana-University - North: College Ave, 19th Ave; East: Fleet St; West: Albert St; South: 5th Base Line.      |
| Zone 4    | East -North: Cormorant Dr; East: Prince of Wales Dr; West: Winnipeg St, Park St, Hwy I; South: Wascana Lake.          |
| Zone 5    | West - North: 9th Ave N; East: Pasqua St, Lewvan Dr; West: Pinkie Rd; South: Surveyed Rd.                             |
| Zone 6    | Northeast - North: South of Inland Dr; East: Prince of Wales Dr; West: Pasqua St; South: Ross Ave E.                  |
| Zone 7    | Northwest - North: Armour Rd; East: Albert St N; West: Pinkie Rd; South: between Read Ave and Fulton Dr., 9th Ave. N. |
| Zones I-7 | Regina City                                                                                                           |
| Zone 8    | Outlying Areas                                                                                                        |
| Zones I-8 | Regina CMA                                                                                                            |

|                                                                                           | I.I.I Private Apartment Vacancy Rates (%)<br>by Zone and Bedroom Type<br>Regina CMA |                 |              |                 |              |                 |        |                |              |                 |  |  |  |  |  |
|-------------------------------------------------------------------------------------------|-------------------------------------------------------------------------------------|-----------------|--------------|-----------------|--------------|-----------------|--------|----------------|--------------|-----------------|--|--|--|--|--|
| Bachelor   Bedroom 2 Bedroom 3 Bedroom + Total                                            |                                                                                     |                 |              |                 |              |                 |        |                |              |                 |  |  |  |  |  |
| ne<br>Oct-17 Oct-18 Oct-17 Oct-18 Oct-17 Oct-18 Oct-17 Oct-18 Oct-17 Oct-18 Oct-17 Oct-18 |                                                                                     |                 |              |                 |              |                 |        |                |              |                 |  |  |  |  |  |
| Zone I - Central                                                                          | 8.6 a                                                                               | <b>II.5</b> c ↑ | 7.5 a        | 10.3 a ↑        | <b>4.7</b> a | <b>6.9</b> a ↑  | 5.3 a  | 3.I a ↓        | 6.6 a        | <b>8.9</b> a ↑  |  |  |  |  |  |
| Zone 2 - South: Lakeview/Albert Park                                                      | 5.4 b                                                                               | 15.0 a ↑        | 6.7 a        | 6.5 a -         | 6.4 a        | 6.0 a -         | **     | <b>6.8</b> a   | 6.5 a        | <b>6.8</b> a ↑  |  |  |  |  |  |
| Zone 3 - South: Wascana University                                                        | <b>4.5</b> a                                                                        | **              | <b>4.4</b> a | 6.I a ↑         | 6.7 a        | 3.7 b ↓         | **     | **             | 5.7 a        | <b>4.7</b> a ↓  |  |  |  |  |  |
| Zone 4 - East                                                                             | 0.0 a                                                                               | 0.0 a -         | 10.6 a       | 5.7 b ↓         | 6.2 a        | 5.2 a ↓         | 15.8 a | <b>3.9</b> a ↓ | 8.1 a        | 5.2 a ↓         |  |  |  |  |  |
| Zone 5 - West                                                                             | 6.1 a                                                                               | <b>I0.2</b> a ↑ | <b>7.9</b> a | <b>  .9</b> a ↑ | <b>6.8</b> a | <b>II.3</b> a ↑ | 0.0 a  | 0.0 a -        | 7.0 a        | <b>II.I</b> a ↑ |  |  |  |  |  |
| Zone 6 - Northeast                                                                        | 18.0 d                                                                              | 0.0 b ↓         | 13.6 a       | 13.5 a -        | 6.7 a        | <b>7.8</b> a ↑  | **     | **             | <b>8.8</b> a | 9.2 a -         |  |  |  |  |  |
| Zone 7 - Northwest                                                                        | **                                                                                  | **              | <b>9.7</b> a | <b>4.I</b> a ↓  | <b>6.8</b> a | 5.5 a ↓         | 8.5 a  | <b>2.4</b> a ↓ | <b>7.6</b> a | 5.0 a ↓         |  |  |  |  |  |
| Regina City (Zones 1-7)                                                                   | 7.8 a                                                                               | .6 a ↑          | 7.9 a        | 8.9 a ↑         | 6.1 a        | 6.7 a ↑         | 9.9 a  | 2.9 a ↓        | 7.1 a        | 7.7 a ↑         |  |  |  |  |  |
| Zone 8 - Outlying Areas                                                                   | **                                                                                  | **              | **           | *0*             | **           | **              | -      | -              | **           | **              |  |  |  |  |  |
| Regina CMA                                                                                | 7.8 a                                                                               | .5 a ↑          | 7.9 a        | 9.0 a ↑         | 6.1 a        | 6.7 a ↑         | 9.9 a  | <b>2.9</b> a ↓ | 7.0 a        | 7.7 a ↑         |  |  |  |  |  |

|                                                                                     | I.I.2 Private Apartment Average Rents (\$)<br>by Zone and Bedroom Type<br>Regina CMA |              |                |                |              |                |                |                |                |                |  |  |  |  |  |
|-------------------------------------------------------------------------------------|--------------------------------------------------------------------------------------|--------------|----------------|----------------|--------------|----------------|----------------|----------------|----------------|----------------|--|--|--|--|--|
| Bachelor I Bedroom 2 Bedroom 3 Bedroom + Total                                      |                                                                                      |              |                |                |              |                |                |                |                |                |  |  |  |  |  |
| Oct-17 Oct-18 Oct-17 Oct-18 Oct-17 Oct-18 Oct-17 Oct-18 Oct-17 Oct-18 Oct-17 Oct-18 |                                                                                      |              |                |                |              |                |                |                |                |                |  |  |  |  |  |
| Zone I - Central                                                                    | <b>690</b> a                                                                         | 673 a        | <b>888</b> a   | <b>880</b> a   | I,117 a      | 1,155 a        | <b>I,253</b> с | <b>1,588</b> a | <b>954</b> a   | <b>981</b> a   |  |  |  |  |  |
| Zone 2 - South: Lakeview/Albert Park                                                | <b>759</b> a                                                                         | <b>760</b> a | <b>994</b> a   | <b>996</b> a   | 1,110 a      | <b>I,103</b> a | I,386 b        | 1,291 a        | 1,032 a        | <b>I,032</b> a |  |  |  |  |  |
| Zone 3 - South: Wascana University                                                  | 769 b                                                                                | <b>768</b> b | <b>974</b> a   | <b>984</b> a   | I,157 a      | 1,152 a        | **             | **             | <b>I,077</b> a | <b>1,077</b> a |  |  |  |  |  |
| Zone 4 - East                                                                       | **                                                                                   | <b>799</b> a | <b>967</b> a   | <b>985</b> a   | I,175 a      | <b>I,180</b> a | <b>I,293</b> a | <b>I,292</b> a | I,141 a        | <b>I,151</b> a |  |  |  |  |  |
| Zone 5 - West                                                                       | 678 a                                                                                | 659 a        | <b>885</b> a   | <b>896</b> a   | <b>957</b> a | <b>1,014</b> a | <b>I,121</b> a | 1,263 a        | <b>919</b> a   | <b>969</b> a   |  |  |  |  |  |
| Zone 6 - Northeast                                                                  | 733 a                                                                                | <b>729</b> a | <b>906</b> a   | <b>904</b> a   | 1,012 a      | <b>1,012</b> a | **             | **             | <b>976</b> a   | <b>975</b> a   |  |  |  |  |  |
| Zone 7 - Northwest                                                                  | **                                                                                   | **           | <b>I,105</b> a | <b>I,II2</b> a | 1,255 a      | <b>1,263</b> a | <b>1,412</b> a | 1,352 a        | I,233 a        | <b>I,238</b> a |  |  |  |  |  |
| Regina City (Zones 1-7)                                                             | 710 a                                                                                | 700 a        | 935 a          | 935 a          | 1,116 a      | 1,131 a        | 1,292 a        | I,323 a        | I,027 a        | 1,041 a        |  |  |  |  |  |
| Zone 8 - Outlying Areas                                                             | **                                                                                   | **           | **             | **             | **           | **             | -              | -              | **             | **             |  |  |  |  |  |
| Regina CMA                                                                          | 710 a                                                                                | <b>700</b> a | 935 a          | 935 a          | 1,116 a      | 1,130 a        | I,292 a        | 1,323 a        | I,026 a        | 1,041 a        |  |  |  |  |  |

7 🔨

| I.I.3 Nu                                                                            |                                                    | y Zone | e Apart<br>and Be<br>Regina | droom |       | the Ui | niverse |     |        |        |  |  |  |  |
|-------------------------------------------------------------------------------------|----------------------------------------------------|--------|-----------------------------|-------|-------|--------|---------|-----|--------|--------|--|--|--|--|
| Zono                                                                                | one Bachelor I Bedroom 2 Bedroom 3 Bedroom + Total |        |                             |       |       |        |         |     |        |        |  |  |  |  |
| Oct-17 Oct-18 Oct-17 Oct-18 Oct-17 Oct-18 Oct-17 Oct-18 Oct-17 Oct-18 Oct-17 Oct-18 |                                                    |        |                             |       |       |        |         |     |        |        |  |  |  |  |
| Zone I - Central                                                                    | 392                                                | 373    | 2,241                       | 2,219 | I,504 | I,703  | 57      | 64  | 4,194  | 4,359  |  |  |  |  |
| Zone 2 - South: Lakeview/Albert Park                                                | 154                                                | 153    | 1,116                       | 1,116 | 1,042 | 1,041  | 30      | 30  | 2,342  | 2,340  |  |  |  |  |
| Zone 3 - South: Wascana University                                                  | 22                                                 | 22     | 360                         | 359   | 538   | 535    | 8       | 8   | 928    | 924    |  |  |  |  |
| Zone 4 - East                                                                       | 6                                                  | 7      | 322                         | 349   | 1,037 | I,076  | 146     | 148 | 1,511  | I,580  |  |  |  |  |
| Zone 5 - West                                                                       | 49                                                 | 49     | 405                         | 421   | 613   | 755    | 20      | 44  | I ,087 | 1,269  |  |  |  |  |
| Zone 6 - Northeast                                                                  | 29                                                 | 29     | 427                         | 425   | 1,030 | 1,013  | 18      | 18  | I,504  | I,485  |  |  |  |  |
| Zone 7 - Northwest                                                                  | 2                                                  | 2      | 270                         | 268   | 900   | 983    | 82      | 82  | I,254  | 1,335  |  |  |  |  |
| Regina City (Zones I-7)                                                             | 654                                                | 635    | 5,141                       | 5,157 | 6,664 | 7,106  | 361     | 394 | 12,820 | 13,292 |  |  |  |  |
| Zone 8 - Outlying Areas                                                             | 1                                                  | 1      | 12                          | 12    | 11    | 11     | 0       | 0   | 24     | 24     |  |  |  |  |
| Regina CMA                                                                          | 655                                                | 636    | 5,153                       | 5,169 | 6,675 | 7,117  | 361     | 394 | 12,844 | 13,316 |  |  |  |  |

|                                                                                                                                                                                                                                                                                                                                                                                                                                                                                                                                                                                                                                                                                                                                                                                                                                                                                                                                                                     | I.I.4 Private Apartment Availability Rates (%)<br>by Zone and Bedroom Type |     |               |     |              |     |        |     |              |     |  |  |  |  |
|---------------------------------------------------------------------------------------------------------------------------------------------------------------------------------------------------------------------------------------------------------------------------------------------------------------------------------------------------------------------------------------------------------------------------------------------------------------------------------------------------------------------------------------------------------------------------------------------------------------------------------------------------------------------------------------------------------------------------------------------------------------------------------------------------------------------------------------------------------------------------------------------------------------------------------------------------------------------|----------------------------------------------------------------------------|-----|---------------|-----|--------------|-----|--------|-----|--------------|-----|--|--|--|--|
| Regina CMA                                                                                                                                                                                                                                                                                                                                                                                                                                                                                                                                                                                                                                                                                                                                                                                                                                                                                                                                                          |                                                                            |     |               |     |              |     |        |     |              |     |  |  |  |  |
| ne Bachelor I Bedroom 2 Bedroom 3 Bedroom + Total                                                                                                                                                                                                                                                                                                                                                                                                                                                                                                                                                                                                                                                                                                                                                                                                                                                                                                                   |                                                                            |     |               |     |              |     |        |     |              |     |  |  |  |  |
| Oct-17     Oct-18     Oct-17     Oct-18     Oct-17     Oct-18     Oct-17     Oct-18     Oct-17     Oct-17< |                                                                            |     |               |     |              |     |        |     |              |     |  |  |  |  |
| Zone I - Central                                                                                                                                                                                                                                                                                                                                                                                                                                                                                                                                                                                                                                                                                                                                                                                                                                                                                                                                                    | <b>9.6</b> a                                                               | n/a | <b>9.2</b> a  | n/a | <b>7.6</b> a | n/a | 5.3 a  | n/a | <b>8.6</b> a | n/a |  |  |  |  |
| Zone 2 - South: Lakeview/Albert Park                                                                                                                                                                                                                                                                                                                                                                                                                                                                                                                                                                                                                                                                                                                                                                                                                                                                                                                                | 7.4 b                                                                      | n/a | <b>8.9</b> a  | n/a | <b>8.8</b> a | n/a | **     | n/a | 8.8 a        | n/a |  |  |  |  |
| Zone 3 - South: Wascana University                                                                                                                                                                                                                                                                                                                                                                                                                                                                                                                                                                                                                                                                                                                                                                                                                                                                                                                                  | <b>4.5</b> a                                                               | n/a | 5.6 a         | n/a | <b>8.2</b> a | n/a | **     | n/a | <b>7.0</b> a | n/a |  |  |  |  |
| Zone 4 - East                                                                                                                                                                                                                                                                                                                                                                                                                                                                                                                                                                                                                                                                                                                                                                                                                                                                                                                                                       | <b>0.0</b> a                                                               | n/a | 19.3 a        | n/a | 17.3 a       | n/a | 18.5 a | n/a | 17.8 a       | n/a |  |  |  |  |
| Zone 5 - West                                                                                                                                                                                                                                                                                                                                                                                                                                                                                                                                                                                                                                                                                                                                                                                                                                                                                                                                                       | 10.2 a                                                                     | n/a | <b>8.9</b> a  | n/a | <b>8.2</b> a | n/a | 0.0 a  | n/a | <b>8.4</b> a | n/a |  |  |  |  |
| Zone 6 - Northeast                                                                                                                                                                                                                                                                                                                                                                                                                                                                                                                                                                                                                                                                                                                                                                                                                                                                                                                                                  | 21.6 d                                                                     | n/a | 15.5 a        | n/a | <b>8.1</b> a | n/a | **     | n/a | 10.4 a       | n/a |  |  |  |  |
| Zone 7 - Northwest                                                                                                                                                                                                                                                                                                                                                                                                                                                                                                                                                                                                                                                                                                                                                                                                                                                                                                                                                  | **                                                                         | n/a | <b>I3.I</b> a | n/a | 12.9 a       | n/a | 16.8 a | n/a | 13.2 a       | n/a |  |  |  |  |
| Regina City (Zones 1-7)                                                                                                                                                                                                                                                                                                                                                                                                                                                                                                                                                                                                                                                                                                                                                                                                                                                                                                                                             | 9.4 a                                                                      | n/a | 10.2 a        | n/a | 10.2 a       | n/a | 13.2 a | n/a | 10.2 a       | n/a |  |  |  |  |
| Zone 8 - Outlying Areas                                                                                                                                                                                                                                                                                                                                                                                                                                                                                                                                                                                                                                                                                                                                                                                                                                                                                                                                             | **                                                                         | n/a | **            | n/a | **           | n/a | -      | n/a | ***          | n/a |  |  |  |  |
| Regina CMA                                                                                                                                                                                                                                                                                                                                                                                                                                                                                                                                                                                                                                                                                                                                                                                                                                                                                                                                                          | 9.3 a                                                                      | n/a | 10.2 a        | n/a | 10.2 a       | n/a | 13.2 a | n/a | 10.2 a       | n/a |  |  |  |  |

n/a: As of 2018, the number of available units is no longer collected.

| I.I.5 Private Apai                                                                  | I.I.5 Private Apartment Estimate of Percentage Change (%) of Average Rent <sup>1</sup><br>by Zone and Bedroom Type |              |              |        |               |        |        |        |              |        |  |  |  |  |  |
|-------------------------------------------------------------------------------------|--------------------------------------------------------------------------------------------------------------------|--------------|--------------|--------|---------------|--------|--------|--------|--------------|--------|--|--|--|--|--|
| Regina CMA                                                                          |                                                                                                                    |              |              |        |               |        |        |        |              |        |  |  |  |  |  |
| Bachelor I Bedroom 2 Bedroom 3 Bedroom + Total                                      |                                                                                                                    |              |              |        |               |        |        |        |              |        |  |  |  |  |  |
| Oct-16 Oct-17 Oct-16 Oct-17 Oct-16 Oct-17 Oct-16 Oct-17 Oct-16 Oct-17 Oct-16 Oct-17 |                                                                                                                    |              |              |        |               |        |        |        |              |        |  |  |  |  |  |
| to                                                       |                                                                                                                    |              |              |        |               |        |        |        |              |        |  |  |  |  |  |
| Oct-17 Oct-18 Oct-17 Oct-18 Oct-17 Oct-18 Oct-17 Oct-18 Oct-17 Oct-18 Oct-17 Oct-18 |                                                                                                                    |              |              |        |               |        |        |        |              |        |  |  |  |  |  |
| Zone I - Central                                                                    | ++                                                                                                                 | -1.5 c       | I.I a        | -0.7 a | I.I a         | -1.0 a | ++     | ++     | <b>0.7</b> b | -0.7 a |  |  |  |  |  |
| Zone 2 - South: Lakeview/Albert Park                                                | <b>0.9</b> a                                                                                                       | ++           | 0.6 a        | 0.I b  | <b>0.7</b> a  | -0.2 b | ++     | -0.5 b | 0.7 a        | -0.2 b |  |  |  |  |  |
| Zone 3 - South: Wascana University                                                  | ++                                                                                                                 | ++           | ++           | I.I a  | <b>0.7</b> a  | ++     | **     | **     | 0.3 b        | 0.6 a  |  |  |  |  |  |
| Zone 4 - East                                                                       | **                                                                                                                 | **           | -0.7 a       | ++     | <b>0.8</b> a  | -0.7 a | ++     | -1.2 a | 0.8 a        | -0.4 b |  |  |  |  |  |
| Zone 5 - West                                                                       | ++                                                                                                                 | -0.7 b       | -0.2 a       | ++     | ++            | ++     | **     | -1.0 d | -0.4 a       | ++     |  |  |  |  |  |
| Zone 6 - Northeast                                                                  | ++                                                                                                                 | <b>0.9</b> d | 2.1 b        | -0.5 b | I.3 a         | ++     | **     | **     | I.6 a        | ++     |  |  |  |  |  |
| Zone 7 - Northwest                                                                  | **                                                                                                                 | **           | -3.0 b       | -2.7 b | <b>-1.8</b> a | -1.3 a | -2.3 a | -5.I a | -1.6 b       | -1.2 a |  |  |  |  |  |
| Regina City (Zones 1-7)                                                             | 0.5 b                                                                                                              | -0.6 a       | 0.4 a        | -0.4 a | 0.6 a         | -0.5 a | -1.0 d | -2.2 b | 0.5 a        | -0.4 a |  |  |  |  |  |
| Zone 8 - Outlying Areas                                                             | **                                                                                                                 | **           | **           | **     | **            | **     | -      | -      | **           | **     |  |  |  |  |  |
| Regina CMA                                                                          | ++                                                                                                                 | -0.6 a       | <b>0.4</b> a | -0.4 a | <b>0.6</b> a  | -0.5 a | -1.0 d | -2.2 b | 0.5 a        | -0.4 a |  |  |  |  |  |

<sup>1</sup>The Percentage Change of Average Rent is a measure of the market movement, and is based on those structures that were common to the survey sample for both years.

|                                                                                                                                                                                                                                                                                                                                                                                                                                                                                                                                                                                                                                                                                                                                                                                                                                                                                                                                                                                                                                                                                                                                                                                                                                                                                                                                                                                                                                                                                                                                                                                                                                                                                                                                                                                                                                                                                                                                                                                                                                                                                                                                | I.I.6 Private Apartment Turnover Rates (%)<br>by Zone and Bedroom Type<br>Regina CMA |     |               |                 |               |                 |     |    |               |                 |  |  |  |  |  |
|--------------------------------------------------------------------------------------------------------------------------------------------------------------------------------------------------------------------------------------------------------------------------------------------------------------------------------------------------------------------------------------------------------------------------------------------------------------------------------------------------------------------------------------------------------------------------------------------------------------------------------------------------------------------------------------------------------------------------------------------------------------------------------------------------------------------------------------------------------------------------------------------------------------------------------------------------------------------------------------------------------------------------------------------------------------------------------------------------------------------------------------------------------------------------------------------------------------------------------------------------------------------------------------------------------------------------------------------------------------------------------------------------------------------------------------------------------------------------------------------------------------------------------------------------------------------------------------------------------------------------------------------------------------------------------------------------------------------------------------------------------------------------------------------------------------------------------------------------------------------------------------------------------------------------------------------------------------------------------------------------------------------------------------------------------------------------------------------------------------------------------|--------------------------------------------------------------------------------------|-----|---------------|-----------------|---------------|-----------------|-----|----|---------------|-----------------|--|--|--|--|--|
|                                                                                                                                                                                                                                                                                                                                                                                                                                                                                                                                                                                                                                                                                                                                                                                                                                                                                                                                                                                                                                                                                                                                                                                                                                                                                                                                                                                                                                                                                                                                                                                                                                                                                                                                                                                                                                                                                                                                                                                                                                                                                                                                | Bachelor   Bedroom   2 Bedroom   3 Bedroom + Total                                   |     |               |                 |               |                 |     |    |               |                 |  |  |  |  |  |
| ne Oct-17 Oct-18 Oct-18 Oct-18 Oct-18 Oct-18 Oct-18 Oct-18 Oct-18 Oct-18 |                                                                                      |     |               |                 |               |                 |     |    |               |                 |  |  |  |  |  |
| Zone I - Central                                                                                                                                                                                                                                                                                                                                                                                                                                                                                                                                                                                                                                                                                                                                                                                                                                                                                                                                                                                                                                                                                                                                                                                                                                                                                                                                                                                                                                                                                                                                                                                                                                                                                                                                                                                                                                                                                                                                                                                                                                                                                                               | **                                                                                   | **  | **            | 55.9 a          | ***           | **              | **  | ** | <b>41.9</b> a | <b>59.0</b> a ↑ |  |  |  |  |  |
| Zone 2 - South: Lakeview/Albert Park                                                                                                                                                                                                                                                                                                                                                                                                                                                                                                                                                                                                                                                                                                                                                                                                                                                                                                                                                                                                                                                                                                                                                                                                                                                                                                                                                                                                                                                                                                                                                                                                                                                                                                                                                                                                                                                                                                                                                                                                                                                                                           | 24.3 d                                                                               | *0* | 29.9 a        | **              | 24.6 a        | **              | **  | ** | 27.3 a        | **              |  |  |  |  |  |
| Zone 3 - South: Wascana University                                                                                                                                                                                                                                                                                                                                                                                                                                                                                                                                                                                                                                                                                                                                                                                                                                                                                                                                                                                                                                                                                                                                                                                                                                                                                                                                                                                                                                                                                                                                                                                                                                                                                                                                                                                                                                                                                                                                                                                                                                                                                             | **                                                                                   | **  | 36.2 a        | <b>43.4</b> a ↑ | 38.1 a        | <b>46.7</b> a ↑ | **  | ** | 38.2 a        | <b>45.0</b> a ↑ |  |  |  |  |  |
| Zone 4 - East                                                                                                                                                                                                                                                                                                                                                                                                                                                                                                                                                                                                                                                                                                                                                                                                                                                                                                                                                                                                                                                                                                                                                                                                                                                                                                                                                                                                                                                                                                                                                                                                                                                                                                                                                                                                                                                                                                                                                                                                                                                                                                                  | **                                                                                   | xok | <b>45.8</b> a | **              | *0*           | xok             | **  | ** | **            | **              |  |  |  |  |  |
| Zone 5 - West                                                                                                                                                                                                                                                                                                                                                                                                                                                                                                                                                                                                                                                                                                                                                                                                                                                                                                                                                                                                                                                                                                                                                                                                                                                                                                                                                                                                                                                                                                                                                                                                                                                                                                                                                                                                                                                                                                                                                                                                                                                                                                                  | **                                                                                   | xok | 31.9 a        | **              | 23.7 a        | <b>27.4</b> a ↑ | **  | ** | 27.7 a        | <b>28.8</b> a - |  |  |  |  |  |
| Zone 6 - Northeast                                                                                                                                                                                                                                                                                                                                                                                                                                                                                                                                                                                                                                                                                                                                                                                                                                                                                                                                                                                                                                                                                                                                                                                                                                                                                                                                                                                                                                                                                                                                                                                                                                                                                                                                                                                                                                                                                                                                                                                                                                                                                                             | **                                                                                   | xok | xok           | **              | <b>26.4</b> d | xok             | **  | ** | 27.4 d        | **              |  |  |  |  |  |
| Zone 7 - Northwest                                                                                                                                                                                                                                                                                                                                                                                                                                                                                                                                                                                                                                                                                                                                                                                                                                                                                                                                                                                                                                                                                                                                                                                                                                                                                                                                                                                                                                                                                                                                                                                                                                                                                                                                                                                                                                                                                                                                                                                                                                                                                                             | yok                                                                                  | yok | **            | 57.7 a          | *0*           | yok             | łok | ** | **            | **              |  |  |  |  |  |
| Regina City (Zones 1-7)                                                                                                                                                                                                                                                                                                                                                                                                                                                                                                                                                                                                                                                                                                                                                                                                                                                                                                                                                                                                                                                                                                                                                                                                                                                                                                                                                                                                                                                                                                                                                                                                                                                                                                                                                                                                                                                                                                                                                                                                                                                                                                        | **                                                                                   | **  | 35.9 a        | <b>49.2</b> a ↑ | 36.8 a        | 49.5 a ↑        | **  | ** | 36.2 a        | <b>48.8</b> a ↑ |  |  |  |  |  |
| Zone 8 - Outlying Areas                                                                                                                                                                                                                                                                                                                                                                                                                                                                                                                                                                                                                                                                                                                                                                                                                                                                                                                                                                                                                                                                                                                                                                                                                                                                                                                                                                                                                                                                                                                                                                                                                                                                                                                                                                                                                                                                                                                                                                                                                                                                                                        | **                                                                                   | **  | **            | **              | **            | **              | -   | -  | **            | **              |  |  |  |  |  |
| Regina CMA                                                                                                                                                                                                                                                                                                                                                                                                                                                                                                                                                                                                                                                                                                                                                                                                                                                                                                                                                                                                                                                                                                                                                                                                                                                                                                                                                                                                                                                                                                                                                                                                                                                                                                                                                                                                                                                                                                                                                                                                                                                                                                                     | **                                                                                   | **  | 36.0 a        | <b>49.3</b> a ↑ | 36.8 a        | <b>49.5</b> a ↑ | **  | ** | 36.2 a        | <b>48.8</b> a ↑ |  |  |  |  |  |