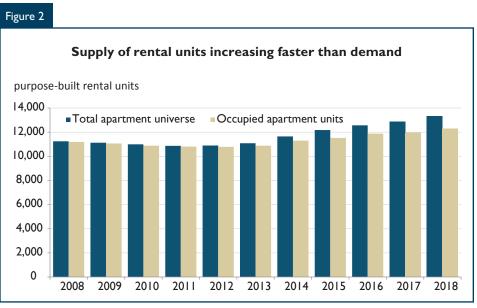

### Gains in rental demand still lagging the expansion in supply

Demand for rental accommodation is being supported by full-time employment growth this year among the population aged 25-44 years. In addition, a series of interest rate hikes over the past year have raised the costs of homeownership. This has prompted some households to turn to the rental market for their accommodation needs, while other renter households are choosing to rent for longer. These factors, along with continued population growth, contributed to the increase in the number of occupied apartments in Regina's primary rental market by 346 units this fall.

That being said, supply of purpose-built rental units continued to outpace demand in October 2018. Regina's rental apartment universe gained an additional 472 units this fall, bringing the total universe to 13,316 units from 12,844 in October 2017. The west-end and central part of the city accounted for the majority of

<sup>&</sup>lt;sup>2</sup> Based on privately initiated rental apartment structures of three or more units.

the increase in rental supply this year. Between 2012 and 2017, more than 3,800 purpose-built rental apartment units were initiated in the Regina CMA. An additional 495 rental apartments were started from January through October this year. Meanwhile, there were a total of 829 rental apartment completions between July 2017 and June 2018. These have contributed to the increase in Regina's vacancy rate this October.