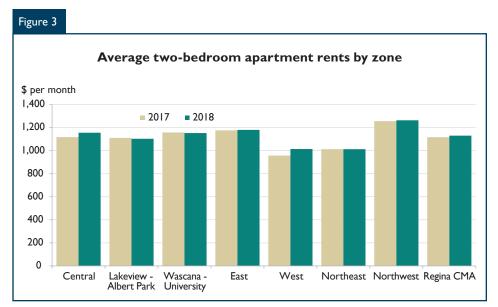

# Turnover<sup>3</sup> rate increases with newer supply

Based on the 2018 survey results, nearly one in every two rental apartment units (48.8%) in the Regina CMA had a new tenant move in within the last 12 months. This represents an increase over last year's turnover rate of 36.2%. Across the Regina CMA, one-bedroom and two-bedroom suites reported an increase this fall in the turnover rate over last October. Among the different rental zones, the Central zone reported the highest turnover rate of 59%, up from 41.9% in October 2017. In addition, older structures built between 1960 and 1974 reported an increase in turnover between the two fall surveys.

#### An elevated vacancy rate limits increase in average rents

The same-sample rent for a twobedroom apartment in Regina declined by 0.5% from a year earlier. With an elevated apartment vacancy rate, landlords and property managers faced additional competition for tenants as new rental supply came to market. Accounting for both new

Source: CMHC October Rental Market Survey - Structures of 3+ units

and existing structures, the average monthly rent for a two-bedroom apartment<sup>4</sup> in the Regina CMA was \$1,130 in October 2018, compared to \$1,116 in October 2017.