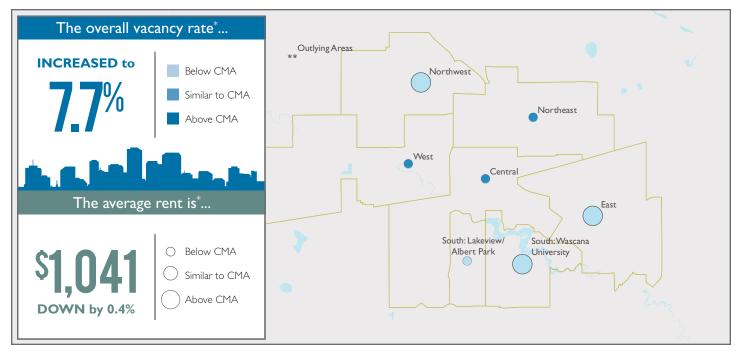

## Key analysis findings

- The overall apartment vacancy rate increased for a second consecutive year.
- Same-sample' apartment rents posted modest decreases over the previous year.
- Average rents for condominium apartments remained stable.

#### Regina's apartment vacancy rate increases further

According to the results of the Rental Market Survey conducted by CMHC in October 2018, the vacancy rate<sup>2</sup> in the primary rental market in the Regina Census Metropolitan Area (CMA) rose to 7.7% from 7.0% in October 2017. While demand for purpose-built rental apartments increased this fall, supply rose at a faster rate, nudging the vacancy rate higher.

#### An elevated vacancy rate limits increase in average rents

The same-sample rent for a twobedroom apartment in Regina declined by 0.5% from a year earlier. With an elevated apartment vacancy rate, landlords and property managers faced additional competition for tenants as new rental supply came to market. Accounting for both new

Source: CMHC October Rental Market Survey - Structures of 3+ units

and existing structures, the average monthly rent for a two-bedroom apartment<sup>4</sup> in the Regina CMA was \$1,130 in October 2018, compared to \$1,116 in October 2017.