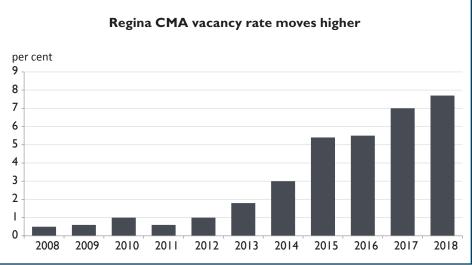

## Key analysis findings

- The overall apartment vacancy rate increased for a second consecutive year.
- Same-sample' apartment rents posted modest decreases over the previous year.
- Average rents for condominium apartments remained stable.

#### Regina's apartment vacancy rate increases further

According to the results of the Rental Market Survey conducted by CMHC in October 2018, the vacancy rate<sup>2</sup> in the primary rental market in the Regina Census Metropolitan Area (CMA) rose to 7.7% from 7.0% in October 2017. While demand for purpose-built rental apartments increased this fall, supply rose at a faster rate, nudging the vacancy rate higher.