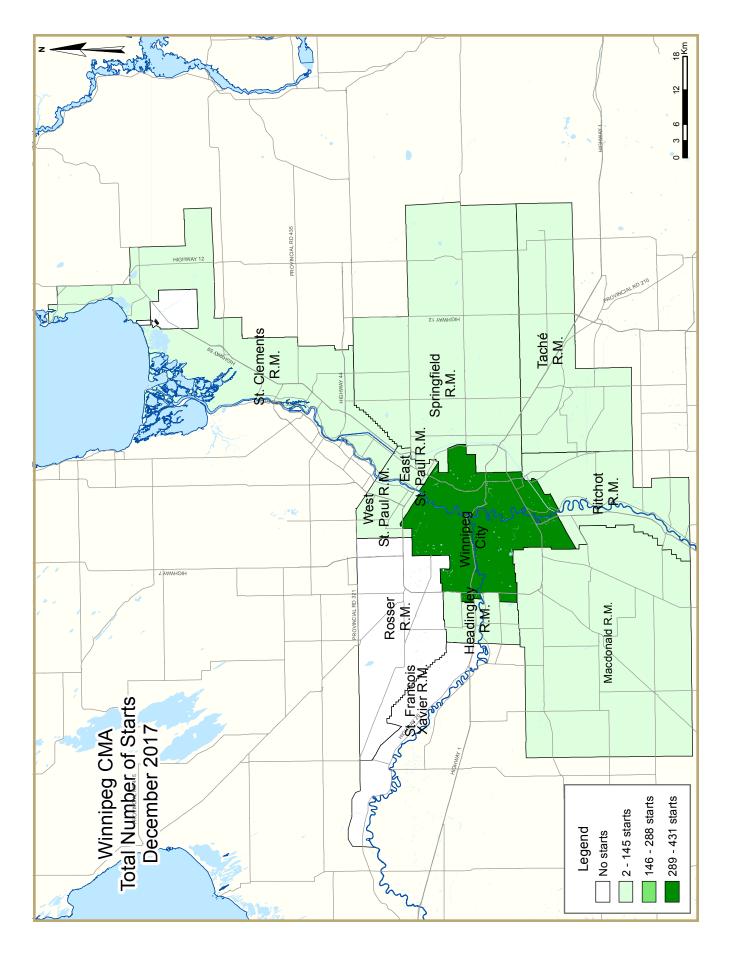

| Table I: Housing Starts (SAAR and Trend)<br>December 2017 |               |               |  |  |  |  |  |  |  |  |
|-----------------------------------------------------------|---------------|---------------|--|--|--|--|--|--|--|--|
| Winnipeg CMA <sup>1</sup>                                 | November 2017 | December 2017 |  |  |  |  |  |  |  |  |
| Trend <sup>2</sup>                                        | 4,721         | 4,861         |  |  |  |  |  |  |  |  |
| SAAR                                                      | 5,389         | 6,423         |  |  |  |  |  |  |  |  |
|                                                           | December 2016 | December 2017 |  |  |  |  |  |  |  |  |
| Actual                                                    |               |               |  |  |  |  |  |  |  |  |
| December - Single-Detached                                | 130           | 181           |  |  |  |  |  |  |  |  |
| December - Multiples                                      | 100           | 322           |  |  |  |  |  |  |  |  |
| December - Total                                          | 230           | 503           |  |  |  |  |  |  |  |  |
| January to December - Single-Detached                     | 1,858         | 2,272         |  |  |  |  |  |  |  |  |
| January to December - Multiples                           | 2,196         | 3,349         |  |  |  |  |  |  |  |  |
| January to December - Total                               | 4,054         | 5,621         |  |  |  |  |  |  |  |  |
|                                                           |               |               |  |  |  |  |  |  |  |  |