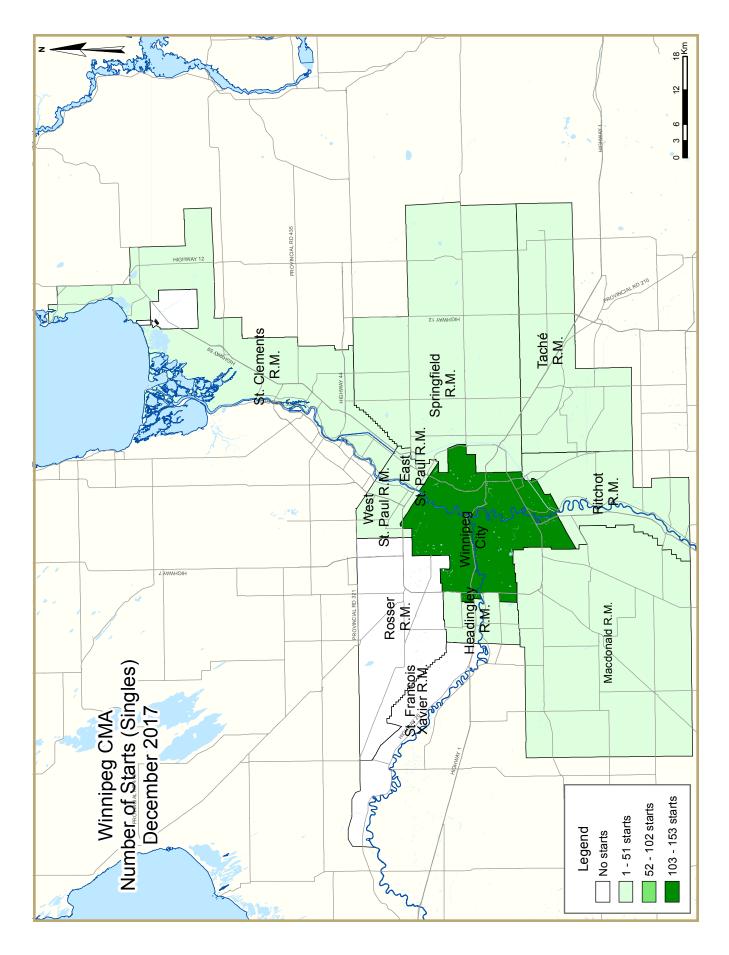

|                          | Table 2: Starts by Submarket and by Dwelling Type |      |      |      |      |      |        |       |      |       |        |  |  |
|--------------------------|---------------------------------------------------|------|------|------|------|------|--------|-------|------|-------|--------|--|--|
| December 2017            |                                                   |      |      |      |      |      |        |       |      |       |        |  |  |
|                          | Sing                                              | gle  | Sei  | mi   | Ro   | w    | Apt. & | Other |      | Total |        |  |  |
| Submarket                | Dec                                               | Dec  | Dec  | Dec  | Dec  | Dec  | Dec    | Dec   | Dec  | Dec   | %      |  |  |
|                          | 2017                                              | 2016 | 2017 | 2016 | 2017 | 2016 | 2017   | 2016  | 2017 | 2016  | Change |  |  |
| Winnipeg City            | 153                                               | 108  | 26   | 16   | 84   | 0    | 168    | 84    | 431  | 208   | 107.2  |  |  |
| East St. Paul R.M.       | 3                                                 | 3    | 0    | 0    | 0    | 0    | 0      | 0     | 3    | 3     | 0.0    |  |  |
| Headingley R.M.          | 1                                                 | 5    | 0    | 0    | 14   | 0    | 24     | 0     | 39   | 5     | **     |  |  |
| MacDonald R.M.           | 10                                                | 4    | 0    | 0    | 0    | 0    | 0      | 0     | 10   | 4     | 150.0  |  |  |
| Ritchot R.M.             | 3                                                 | 0    | 0    | 0    | 0    | 0    | 0      | 0     | 3    | 0     | n/a    |  |  |
| Rosser R.M.              | 0                                                 | 0    | 0    | 0    | 0    | 0    | 0      | 0     | 0    | 0     | n/a    |  |  |
| St. Clements R.M.        | 3                                                 | 4    | 0    | 0    | 0    | 0    | 0      | 0     | 3    | 4     | -25.0  |  |  |
| St. Francois Xavier R.M. | 0                                                 | 0    | 0    | 0    | 0    | 0    | 0      | 0     | 0    | 0     | n/a    |  |  |
| Springfield R.M.         | 4                                                 | 0    | 6    | 0    | 0    | 0    | 0      | 0     | 10   | 0     | n/a    |  |  |
| Tache R.M.               | 2                                                 | 4    | 0    | 0    | 0    | 0    | 0      | 0     | 2    | 4     | -50.0  |  |  |
| West St. Paul R.M.       | 2                                                 | 2    | 0    | 0    | 0    | 0    | 0      | 0     | 2    | 2     | 0.0    |  |  |
| First Nations            | 0                                                 | 0    | 0    | 0    | 0    | 0    | 0      | 0     | 0    | 0     | n/a    |  |  |
| Winnipeg CMA             | 181                                               | 130  | 32   | 16   | 98   | 0    | 192    | 84    | 503  | 230   | 118.7  |  |  |