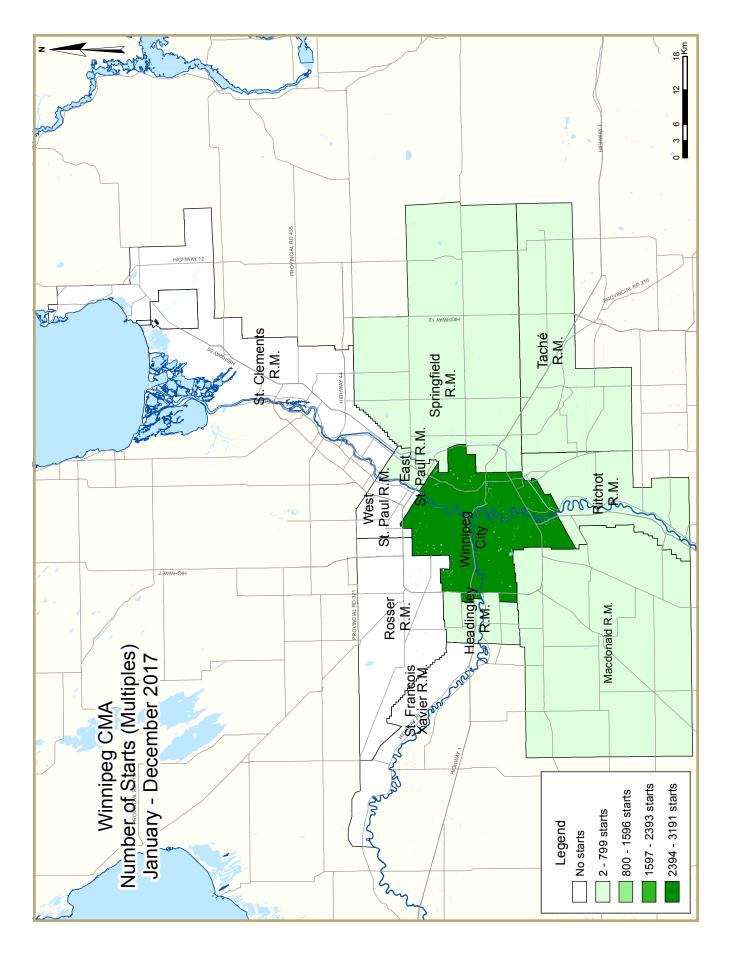

| ٦                        | Table 2.1: Starts by Submarket and by Dwelling Type |             |             |             |             |             |             |             |             |             |             |  |  |
|--------------------------|-----------------------------------------------------|-------------|-------------|-------------|-------------|-------------|-------------|-------------|-------------|-------------|-------------|--|--|
| January - December 2017  |                                                     |             |             |             |             |             |             |             |             |             |             |  |  |
|                          | Sin                                                 | gle         | Sei         | mi          | Ro          | w           | Apt. &      | Other       |             | Total       |             |  |  |
| Submarket                | YTD<br>2017                                         | YTD<br>2016 | YTD<br>2017 | YTD<br>2016 | YTD<br>2017 | YTD<br>2016 | YTD<br>2017 | YTD<br>2016 | YTD<br>2017 | YTD<br>2016 | %<br>Change |  |  |
|                          |                                                     |             |             |             |             |             |             |             |             |             | Change      |  |  |
| Winnipeg City            | 1,832                                               | 1,501       | 394         | 188         | 571         | 295         | 2,226       | 1,621       | 5,023       | 3,605       | 39.3        |  |  |
| East St. Paul R.M.       | 42                                                  | 38          | 0           | 0           | 0           | 0           | 8           | 0           | 50          | 38          | 31.6        |  |  |
| Headingley R.M.          | 31                                                  | 18          | 0           | 0           | 42          | 42          | 24          | 0           | 97          | 60          | 61.7        |  |  |
| MacDonald R.M.           | 111                                                 | 76          | 2           | 2           | 0           | 6           | 0           | 0           | 113         | 84          | 34.5        |  |  |
| Ritchot R.M.             | 61                                                  | 47          | 0           | 4           | 0           | 0           | 14          | 14          | 75          | 65          | 15.4        |  |  |
| Rosser R.M.              | 1                                                   | 3           | 0           | 0           | 0           | 0           | 0           | 0           | I           | 3           | -66.7       |  |  |
| St. Clements R.M.        | 42                                                  | 37          | 0           | 0           | 0           | 0           | 0           | 0           | 42          | 37          | 13.5        |  |  |
| St. Francois Xavier R.M. | 4                                                   | 0           | 0           | 0           | 0           | 0           | 0           | 0           | 4           | 0           | n/a         |  |  |
| Springfield R.M.         | 76                                                  | 60          | 16          | 14          | 3           | 6           | 21          | 0           | 116         | 80          | 45.0        |  |  |
| Tache R.M.               | 47                                                  | 43          | 0           | 0           | 4           | 4           | 24          | 0           | 75          | 47          | 59.6        |  |  |
| West St. Paul R.M.       | 25                                                  | 35          | 0           | 0           | 0           | 0           | 0           | 0           | 25          | 35          | -28.6       |  |  |
| First Nations            | 0                                                   | 0           | 0           | 0           | 0           | 0           | 0           | 0           | 0           | 0           | n/a         |  |  |
| Winnipeg CMA             | 2,272                                               | 1,858       | 412         | 208         | 620         | 353         | 2,317       | 1,635       | 5,621       | 4,054       | 38.7        |  |  |