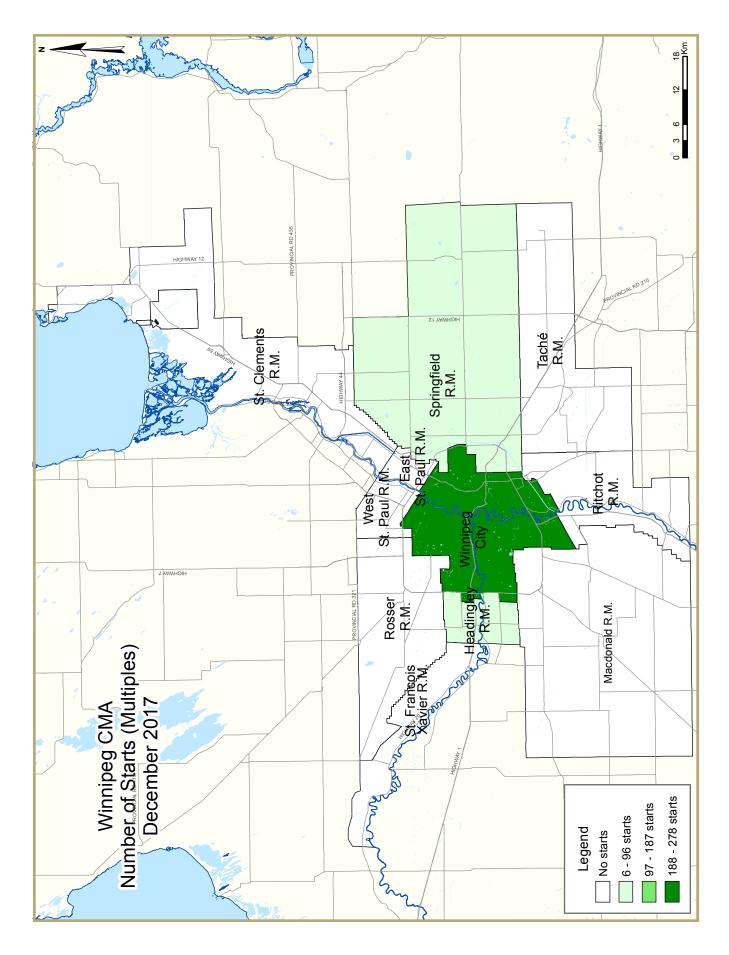

|                          | Table 2: Starts by Submarket and by Dwelling Type |      |      |      |      |      |        |       |      |       |        |  |  |
|--------------------------|---------------------------------------------------|------|------|------|------|------|--------|-------|------|-------|--------|--|--|
| December 2017            |                                                   |      |      |      |      |      |        |       |      |       |        |  |  |
|                          | Sing                                              | gle  | Sei  | mi   | Ro   | w    | Apt. & | Other |      | Total |        |  |  |
| Submarket                | Dec                                               | Dec  | Dec  | Dec  | Dec  | Dec  | Dec    | Dec   | Dec  | Dec   | %      |  |  |
|                          | 2017                                              | 2016 | 2017 | 2016 | 2017 | 2016 | 2017   | 2016  | 2017 | 2016  | Change |  |  |
| Winnipeg City            | 153                                               | 108  | 26   | 16   | 84   | 0    | 168    | 84    | 431  | 208   | 107.2  |  |  |
| East St. Paul R.M.       | 3                                                 | 3    | 0    | 0    | 0    | 0    | 0      | 0     | 3    | 3     | 0.0    |  |  |
| Headingley R.M.          | 1                                                 | 5    | 0    | 0    | 14   | 0    | 24     | 0     | 39   | 5     | **     |  |  |
| MacDonald R.M.           | 10                                                | 4    | 0    | 0    | 0    | 0    | 0      | 0     | 10   | 4     | 150.0  |  |  |
| Ritchot R.M.             | 3                                                 | 0    | 0    | 0    | 0    | 0    | 0      | 0     | 3    | 0     | n/a    |  |  |
| Rosser R.M.              | 0                                                 | 0    | 0    | 0    | 0    | 0    | 0      | 0     | 0    | 0     | n/a    |  |  |
| St. Clements R.M.        | 3                                                 | 4    | 0    | 0    | 0    | 0    | 0      | 0     | 3    | 4     | -25.0  |  |  |
| St. Francois Xavier R.M. | 0                                                 | 0    | 0    | 0    | 0    | 0    | 0      | 0     | 0    | 0     | n/a    |  |  |
| Springfield R.M.         | 4                                                 | 0    | 6    | 0    | 0    | 0    | 0      | 0     | 10   | 0     | n/a    |  |  |
| Tache R.M.               | 2                                                 | 4    | 0    | 0    | 0    | 0    | 0      | 0     | 2    | 4     | -50.0  |  |  |
| West St. Paul R.M.       | 2                                                 | 2    | 0    | 0    | 0    | 0    | 0      | 0     | 2    | 2     | 0.0    |  |  |
| First Nations            | 0                                                 | 0    | 0    | 0    | 0    | 0    | 0      | 0     | 0    | 0     | n/a    |  |  |
| Winnipeg CMA             | 181                                               | 130  | 32   | 16   | 98   | 0    | 192    | 84    | 503  | 230   | 118.7  |  |  |