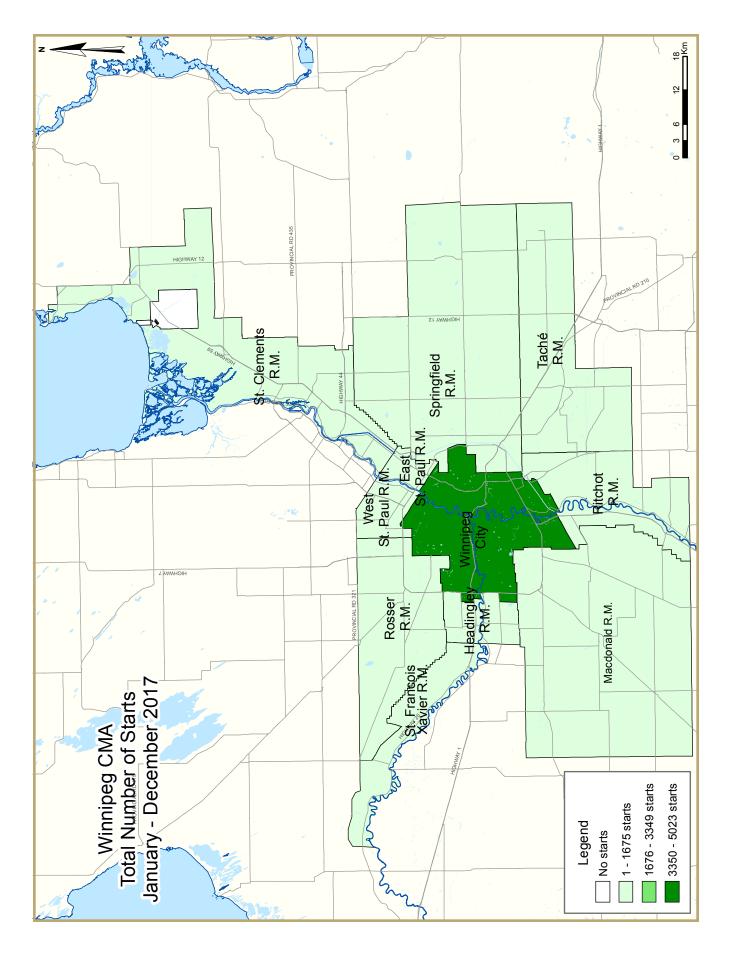

| ٦                        | Table 2.1: Starts by Submarket and by Dwelling Type |             |             |             |             |             |             |             |             |             |             |  |  |
|--------------------------|-----------------------------------------------------|-------------|-------------|-------------|-------------|-------------|-------------|-------------|-------------|-------------|-------------|--|--|
| January - December 2017  |                                                     |             |             |             |             |             |             |             |             |             |             |  |  |
|                          | Sin                                                 | gle         | Sei         | mi          | Ro          | w           | Apt. &      | Other       |             | Total       |             |  |  |
| Submarket                | YTD<br>2017                                         | YTD<br>2016 | YTD<br>2017 | YTD<br>2016 | YTD<br>2017 | YTD<br>2016 | YTD<br>2017 | YTD<br>2016 | YTD<br>2017 | YTD<br>2016 | %<br>Change |  |  |
|                          |                                                     |             |             |             |             |             |             |             |             |             | Change      |  |  |
| Winnipeg City            | 1,832                                               | 1,501       | 394         | 188         | 571         | 295         | 2,226       | 1,621       | 5,023       | 3,605       | 39.3        |  |  |
| East St. Paul R.M.       | 42                                                  | 38          | 0           | 0           | 0           | 0           | 8           | 0           | 50          | 38          | 31.6        |  |  |
| Headingley R.M.          | 31                                                  | 18          | 0           | 0           | 42          | 42          | 24          | 0           | 97          | 60          | 61.7        |  |  |
| MacDonald R.M.           | 111                                                 | 76          | 2           | 2           | 0           | 6           | 0           | 0           | 113         | 84          | 34.5        |  |  |
| Ritchot R.M.             | 61                                                  | 47          | 0           | 4           | 0           | 0           | 14          | 14          | 75          | 65          | 15.4        |  |  |
| Rosser R.M.              | 1                                                   | 3           | 0           | 0           | 0           | 0           | 0           | 0           | I           | 3           | -66.7       |  |  |
| St. Clements R.M.        | 42                                                  | 37          | 0           | 0           | 0           | 0           | 0           | 0           | 42          | 37          | 13.5        |  |  |
| St. Francois Xavier R.M. | 4                                                   | 0           | 0           | 0           | 0           | 0           | 0           | 0           | 4           | 0           | n/a         |  |  |
| Springfield R.M.         | 76                                                  | 60          | 16          | 14          | 3           | 6           | 21          | 0           | 116         | 80          | 45.0        |  |  |
| Tache R.M.               | 47                                                  | 43          | 0           | 0           | 4           | 4           | 24          | 0           | 75          | 47          | 59.6        |  |  |
| West St. Paul R.M.       | 25                                                  | 35          | 0           | 0           | 0           | 0           | 0           | 0           | 25          | 35          | -28.6       |  |  |
| First Nations            | 0                                                   | 0           | 0           | 0           | 0           | 0           | 0           | 0           | 0           | 0           | n/a         |  |  |
| Winnipeg CMA             | 2,272                                               | 1,858       | 412         | 208         | 620         | 353         | 2,317       | 1,635       | 5,621       | 4,054       | 38.7        |  |  |