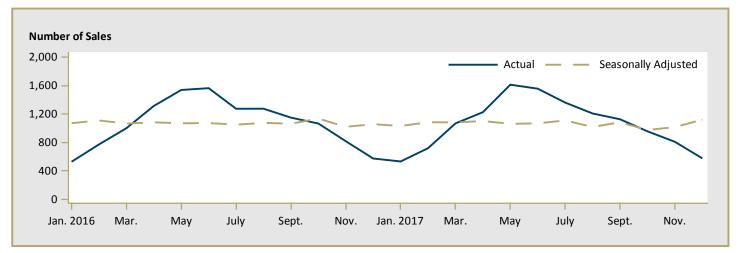

#### Available in SELECTED Reports:

- 1.2 Housing Activity Summary by Submarket
- 1.3 History of Housing Activity (once a year)
- 2.2 Starts by Submarket, by Dwelling Type and by Intended Market Current Month or Quarter
- 2.3 Starts by Submarket, by Dwelling Type and by Intended Market Year-to-Date
- 2.4 Starts by Submarket and by Intended Market Current Month or Quarter
- 2.5 Starts by Submarket and by Intended Market Year-to-Date
- 3.2 Completions by Submarket, by Dwelling Type and by Intended Market Current Month or Quarter
- 3.3 Completions by Submarket, by Dwelling Type and by Intended Market Year-to-Date
- 3.4 Completions by Submarket and by Intended Market Current Month or Quarter
- 3.5 Completions by Submarket and by Intended Market Year-to-Date
- 4.1 Average Price (\$) of Absorbed Single-Detached Units
- 5 MLS<sup>®</sup> Residential Activity
- 6 Economic Indicators