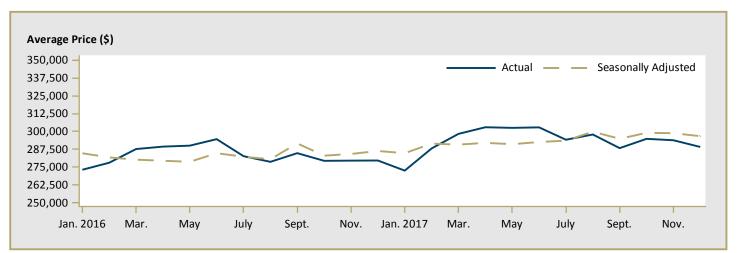

#### Available in SELECTED Reports:

- 1.2 Housing Activity Summary by Submarket
- 1.3 History of Housing Activity (once a year)
- 2.2 Starts by Submarket, by Dwelling Type and by Intended Market Current Month or Quarter
- 2.3 Starts by Submarket, by Dwelling Type and by Intended Market Year-to-Date
- 2.4 Starts by Submarket and by Intended Market Current Month or Quarter
- 2.5 Starts by Submarket and by Intended Market Year-to-Date
- 3.2 Completions by Submarket, by Dwelling Type and by Intended Market Current Month or Quarter
- 3.3 Completions by Submarket, by Dwelling Type and by Intended Market Year-to-Date
- 3.4 Completions by Submarket and by Intended Market Current Month or Quarter
- 3.5 Completions by Submarket and by Intended Market Year-to-Date
- 4.1 Average Price (\$) of Absorbed Single-Detached Units
- 5 MLS<sup>®</sup> Residential Activity
- 6 Economic Indicators