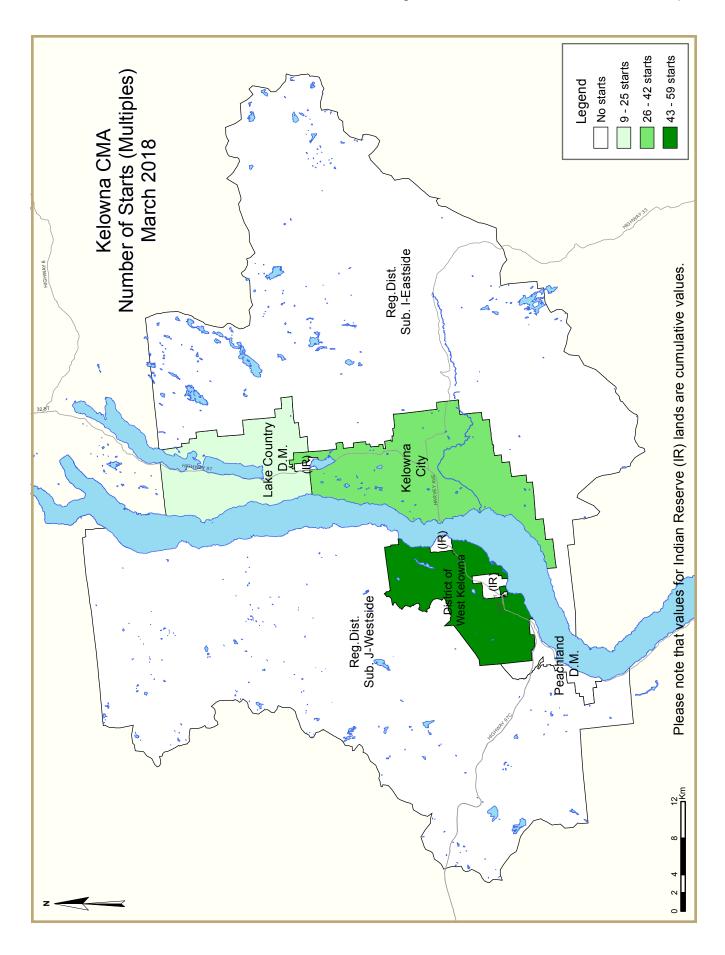

|                   | Table 2       | : Starts      | by Sub        | market        | and by        | Dwellir       | ng Type       |               |               |           |                |
|-------------------|---------------|---------------|---------------|---------------|---------------|---------------|---------------|---------------|---------------|-----------|----------------|
|                   |               |               | Ma            | arch 20       | 18            |               |               |               |               |           |                |
|                   | Sin           | Single        |               | Semi          |               | Row           |               | Other         |               | Total     |                |
| Submarket         | March<br>2018 | March<br>2017 | March<br>2018 | March<br>2017 | March<br>2018 | March<br>2017 | March<br>2018 | March<br>2017 | March<br>2018 | March     | %              |
| Black Mountain    | 2018          | 2017          | 2018          | 2017          | 2018          | 2017          | 2018          | 2017          | 2018          | 2017<br>7 | Change<br>28.6 |
|                   | 0             | 4             | 0             | 2             | 0             | 0             | 4             | 0             | 9             | 2         |                |
| Ellison/Joe Rich  |               | -             |               |               |               | -             | -             | -             | -             |           | -100.0         |
| Glenrosa          | 0             | 0             | 0             | 0             | 0             | 0             | 0             | 0             | 0             | 0         | n/a            |
| Glenmore          | 7             | 16            | 0             | 0             | 0             | 0             | 3             | 2             | 10            | 18        | -44.4          |
| North Glenmore    | 2             | 1             | 0             | 0             | 5             | 0             | 2             | 316           | 9             | 317       | -97.2          |
| Kelowna Core Area | 0             | 10            | 2             | 0             | 19            | 0             | 0             | 83            | 21            | 93        | -77.4          |
| Lake Country      | 11            | 7             | 6             | 0             | 0             | 0             | 3             | 2             | 20            | 9         | 122.2          |
| Lakeview Heights  | 7             | 4             | 0             | 0             | 0             | 0             | 0             | 3             | 7             | 7         | 0.0            |
| Lower Mission     | 2             | 0             | 0             | 0             | 0             | 9             | - 1           | 0             | 3             | 9         | -66.7          |
| Peachland         | 4             | 2             | 0             | 0             | 0             | 0             | 0             | 0             | 4             | 2         | 100.0          |
| Rutland           | 2             | l.            | 2             | 0             | 0             | 0             | 1             | 0             | 5             | I         | **             |
| Southeast Kelowna | 0             | 2             | 0             | 0             | 0             | 0             | 0             | I             | 0             | 3         | -100.0         |
| Shannon Lake      | 6             | I             | 0             | 0             | 0             | 0             | 6             | 0             | 12            | I         | **             |
| Upper Mission     | 4             | 6             | 0             | 2             | 0             | 0             | 1             | 2             | 5             | 10        | -50.0          |
| Westbank          | 0             | 0             | 0             | 0             | 0             | 0             | 48            | 0             | 48            | 0         | n/a            |
| West Kelowna      | 0             | 3             | 0             | 0             | 5             | 4             | 0             | 0             | 5             | 7         | -28.6          |
| Westside          | 3             | I             | 0             | 0             | 0             | 0             | 0             | 0             | 3             | I         | 200.0          |
| First Nations     | 0             | 3             | 0             | 6             | 0             | 6             | 0             | 0             | 0             | 15        | -100.0         |
| Kelowna CMA       | 53            | 61            | 10            | 12            | 29            | 19            | 69            | 410           | 161           | 502       | -67.9          |

|                   | Table 2. | l: Start | s by Sub | omarke   | t and by | v Dwelli | ing Type | e     |      |       |        |
|-------------------|----------|----------|----------|----------|----------|----------|----------|-------|------|-------|--------|
|                   |          |          | January  | v - Marc | h 2018   |          |          |       |      |       |        |
|                   | Sin      | Single   |          | Semi     |          | Row      |          | Other |      | Total |        |
| Submarket         | YTD      | YTD   | YTD  | YTD   | %      |
|                   | 2018     | 2017     | 2018     | 2017     | 2018     | 2017     | 2018     | 2017  | 2018 | 2017  | Change |
| Black Mountain    | 10       | 5        | 0        | 2        | 0        | 5        | 7        | I     | 17   | 13    | 30.8   |
| Ellison/Joe Rich  | 0        | 1        | 0        | 4        | 0        | 0        | 0        | 0     | 0    | 5     | -100.0 |
| Glenrosa          | 3        | 1        | 0        | 0        | 0        | 0        | 0        | 0     | 3    | I     | 200.0  |
| Glenmore          | 27       | 38       | 0        | 0        | 0        | 0        | 9        | 8     | 36   | 46    | -21.7  |
| North Glenmore    | 3        | 3        | 0        | 0        | 5        | 14       | 4        | 317   | 12   | 334   | -96.4  |
| Kelowna Core Area | 2        | 17       | 4        | 2        | 31       | 0        | 21       | 182   | 58   | 201   | -71.1  |
| Lake Country      | 22       | 34       | 8        | 2        | 8        | 0        | 4        | 12    | 42   | 48    | -12.5  |
| Lakeview Heights  | 10       | 13       | 2        | 0        | 0        | 0        | 0        | 3     | 12   | 16    | -25.0  |
| Lower Mission     | 3        | 1        | 0        | 0        | 0        | 9        | I        | 0     | 4    | 10    | -60.0  |
| Peachland         | 4        | 4        | 0        | 0        | 0        | 0        | 0        | 0     | 4    | 4     | 0.0    |
| Rutland           | 5        | 3        | 6        | 0        | 0        | 0        | I        | L     | 12   | 4     | 200.0  |
| Southeast Kelowna | 1        | 4        | 0        | 0        | 0        | 0        | 0        | 2     | I    | 6     | -83.3  |
| Shannon Lake      | 7        | 2        | 0        | 0        | 0        | 0        | 6        | 0     | 13   | 2     | **     |
| Upper Mission     | 10       | 26       | 0        | 4        | 0        | 0        | 2        | 5     | 12   | 35    | -65.7  |
| Westbank          | 0        | 0        | 0        | 0        | 0        | 0        | 48       | 0     | 48   | 0     | n/a    |
| West Kelowna      | 0        | 4        | 0        | 0        | 5        | 15       | 0        | 0     | 5    | 19    | -73.7  |
| Westside          | 3        | 5        | 0        | 0        | 0        | 0        | 0        | 0     | 3    | 5     | -40.0  |
| First Nations     | 1        | 8        | 2        | 12       | 0        | 6        | 0        | 0     | 3    | 26    | -88.5  |
| Kelowna CMA       | 111      | 169      | 22       | 26       | 49       | 49       | 103      | 531   | 285  | 775   | -63.2  |