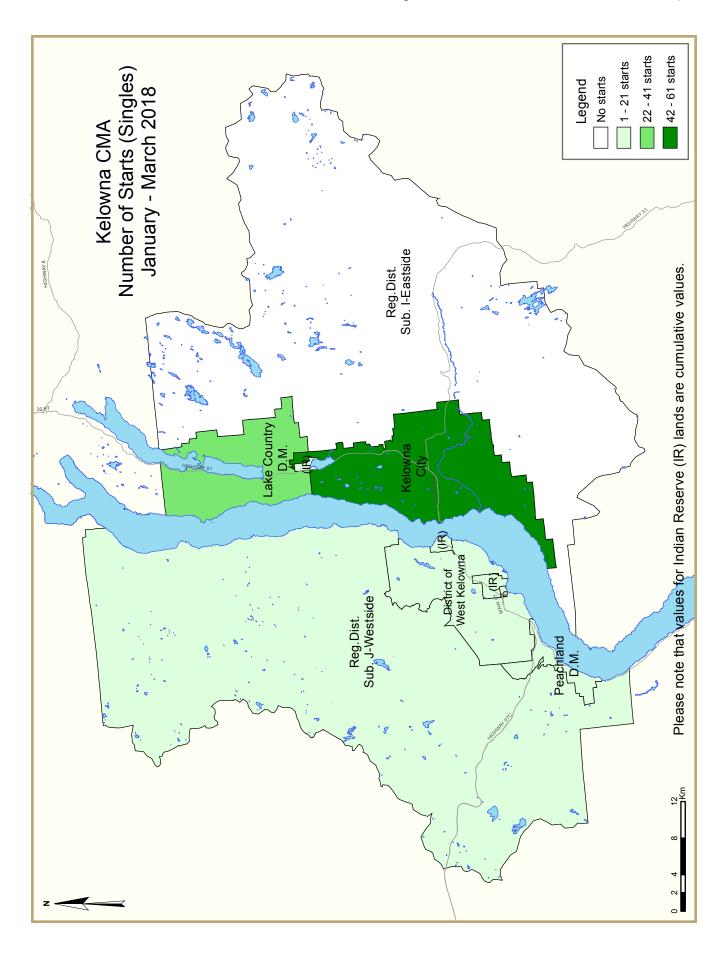

|                   | Table 2       | : Starts      | by Sub        | market        | and by        | Dwellir       | ng Type       |               |               |           |                |
|-------------------|---------------|---------------|---------------|---------------|---------------|---------------|---------------|---------------|---------------|-----------|----------------|
|                   |               |               | Ma            | arch 20       | 18            |               |               |               |               |           |                |
|                   | Sin           | Single        |               | Semi          |               | Row           |               | Other         |               | Total     |                |
| Submarket         | March<br>2018 | March<br>2017 | March<br>2018 | March<br>2017 | March<br>2018 | March<br>2017 | March<br>2018 | March<br>2017 | March<br>2018 | March     | %              |
| Black Mountain    | 2018          | 2017          | 2018          | 2017          | 2018          | 2017          | 2018          | 2017          | 2018          | 2017<br>7 | Change<br>28.6 |
|                   | 0             | 4             | 0             | 2             | 0             | 0             | 4             | 0             | 9             | 2         |                |
| Ellison/Joe Rich  |               | -             |               |               |               | -             | -             | -             | -             |           | -100.0         |
| Glenrosa          | 0             | 0             | 0             | 0             | 0             | 0             | 0             | 0             | 0             | 0         | n/a            |
| Glenmore          | 7             | 16            | 0             | 0             | 0             | 0             | 3             | 2             | 10            | 18        | -44.4          |
| North Glenmore    | 2             | 1             | 0             | 0             | 5             | 0             | 2             | 316           | 9             | 317       | -97.2          |
| Kelowna Core Area | 0             | 10            | 2             | 0             | 19            | 0             | 0             | 83            | 21            | 93        | -77.4          |
| Lake Country      | 11            | 7             | 6             | 0             | 0             | 0             | 3             | 2             | 20            | 9         | 122.2          |
| Lakeview Heights  | 7             | 4             | 0             | 0             | 0             | 0             | 0             | 3             | 7             | 7         | 0.0            |
| Lower Mission     | 2             | 0             | 0             | 0             | 0             | 9             | - 1           | 0             | 3             | 9         | -66.7          |
| Peachland         | 4             | 2             | 0             | 0             | 0             | 0             | 0             | 0             | 4             | 2         | 100.0          |
| Rutland           | 2             | l.            | 2             | 0             | 0             | 0             | 1             | 0             | 5             | I         | **             |
| Southeast Kelowna | 0             | 2             | 0             | 0             | 0             | 0             | 0             | I             | 0             | 3         | -100.0         |
| Shannon Lake      | 6             | I             | 0             | 0             | 0             | 0             | 6             | 0             | 12            | I         | **             |
| Upper Mission     | 4             | 6             | 0             | 2             | 0             | 0             | 1             | 2             | 5             | 10        | -50.0          |
| Westbank          | 0             | 0             | 0             | 0             | 0             | 0             | 48            | 0             | 48            | 0         | n/a            |
| West Kelowna      | 0             | 3             | 0             | 0             | 5             | 4             | 0             | 0             | 5             | 7         | -28.6          |
| Westside          | 3             | I             | 0             | 0             | 0             | 0             | 0             | 0             | 3             | I         | 200.0          |
| First Nations     | 0             | 3             | 0             | 6             | 0             | 6             | 0             | 0             | 0             | 15        | -100.0         |
| Kelowna CMA       | 53            | 61            | 10            | 12            | 29            | 19            | 69            | 410           | 161           | 502       | -67.9          |

|                   | Table 2. | l: Start | s by Sub | omarke   | t and by | v Dwelli | ing Type | e     |      |       |        |
|-------------------|----------|----------|----------|----------|----------|----------|----------|-------|------|-------|--------|
|                   |          |          | January  | v - Marc | h 2018   |          |          |       |      |       |        |
|                   | Sin      | Single   |          | Semi     |          | Row      |          | Other |      | Total |        |
| Submarket         | YTD      | YTD   | YTD  | YTD   | %      |
|                   | 2018     | 2017     | 2018     | 2017     | 2018     | 2017     | 2018     | 2017  | 2018 | 2017  | Change |
| Black Mountain    | 10       | 5        | 0        | 2        | 0        | 5        | 7        | I     | 17   | 13    | 30.8   |
| Ellison/Joe Rich  | 0        | 1        | 0        | 4        | 0        | 0        | 0        | 0     | 0    | 5     | -100.0 |
| Glenrosa          | 3        | 1        | 0        | 0        | 0        | 0        | 0        | 0     | 3    | I     | 200.0  |
| Glenmore          | 27       | 38       | 0        | 0        | 0        | 0        | 9        | 8     | 36   | 46    | -21.7  |
| North Glenmore    | 3        | 3        | 0        | 0        | 5        | 14       | 4        | 317   | 12   | 334   | -96.4  |
| Kelowna Core Area | 2        | 17       | 4        | 2        | 31       | 0        | 21       | 182   | 58   | 201   | -71.1  |
| Lake Country      | 22       | 34       | 8        | 2        | 8        | 0        | 4        | 12    | 42   | 48    | -12.5  |
| Lakeview Heights  | 10       | 13       | 2        | 0        | 0        | 0        | 0        | 3     | 12   | 16    | -25.0  |
| Lower Mission     | 3        | 1        | 0        | 0        | 0        | 9        | I        | 0     | 4    | 10    | -60.0  |
| Peachland         | 4        | 4        | 0        | 0        | 0        | 0        | 0        | 0     | 4    | 4     | 0.0    |
| Rutland           | 5        | 3        | 6        | 0        | 0        | 0        | I        | L     | 12   | 4     | 200.0  |
| Southeast Kelowna | 1        | 4        | 0        | 0        | 0        | 0        | 0        | 2     | I    | 6     | -83.3  |
| Shannon Lake      | 7        | 2        | 0        | 0        | 0        | 0        | 6        | 0     | 13   | 2     | **     |
| Upper Mission     | 10       | 26       | 0        | 4        | 0        | 0        | 2        | 5     | 12   | 35    | -65.7  |
| Westbank          | 0        | 0        | 0        | 0        | 0        | 0        | 48       | 0     | 48   | 0     | n/a    |
| West Kelowna      | 0        | 4        | 0        | 0        | 5        | 15       | 0        | 0     | 5    | 19    | -73.7  |
| Westside          | 3        | 5        | 0        | 0        | 0        | 0        | 0        | 0     | 3    | 5     | -40.0  |
| First Nations     | 1        | 8        | 2        | 12       | 0        | 6        | 0        | 0     | 3    | 26    | -88.5  |
| Kelowna CMA       | 111      | 169      | 22       | 26       | 49       | 49       | 103      | 531   | 285  | 775   | -63.2  |