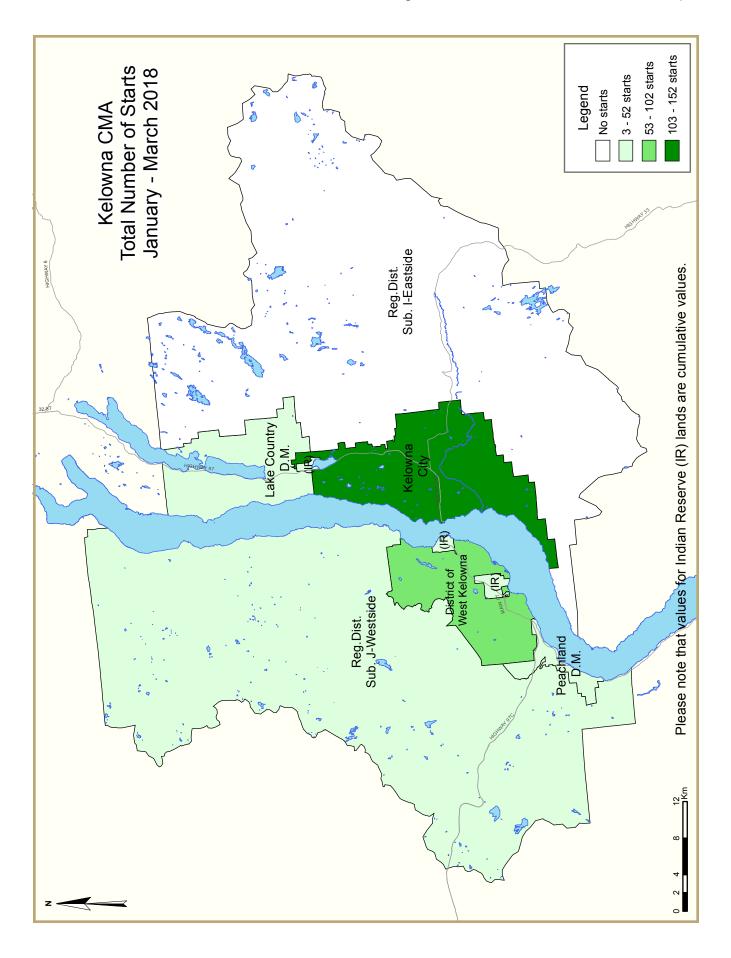

II 🔨

|                              | Table 1.2: | Housing  | Activity             | Summar | y by Subr       | narket          |                             |                 |             |
|------------------------------|------------|----------|----------------------|--------|-----------------|-----------------|-----------------------------|-----------------|-------------|
|                              |            |          | March 2              | 2018   |                 |                 |                             |                 |             |
|                              |            |          | Owne                 | ership |                 |                 | Ren                         |                 |             |
|                              |            | Freehold |                      |        | Condominium     |                 | Ken                         | tai             | <b>T</b> 14 |
|                              | Single     | Semi     | Row, Apt.<br>& Other | Single | Row and<br>Semi | Apt. &<br>Other | Single,<br>Semi, and<br>Row | Apt. &<br>Other | Total*      |
| STARTS                       |            |          |                      |        |                 |                 |                             |                 |             |
| Kelowna City                 |            |          |                      |        |                 |                 |                             |                 |             |
| March 2018                   | 21         | 4        | 0                    | 0      | 24              | 0               | I                           | 12              | 62          |
| March 2017                   | 37         | 0        | 0                    | I      | 13              | 83              | 2                           | 322             | 458         |
| Lake Country D.M.            |            |          |                      |        |                 |                 |                             |                 |             |
| March 2018                   | П          | 6        | 0                    | 0      | 0               | 0               | 0                           | 3               | 20          |
| March 2017                   | 7          | 0        | 0                    | 0      | 0               | 0               | 0                           | 2               | 9           |
| District of West Kelowna     |            |          |                      |        |                 |                 |                             |                 |             |
| March 2018                   | 12         | 0        | 0                    | 0      | 5               | 54              | I                           | 0               | 72          |
| March 2017                   | 8          | 0        | 0                    | 0      | 4               | 0               | 0                           | 3               | 15          |
| Peachland D.M.               |            |          |                      |        |                 |                 |                             |                 |             |
| March 2018                   | 3          | 0        | 0                    | 0      | 0               | 0               | I                           | 0               | 4           |
| March 2017                   | 2          | 0        | 0                    | 0      | 0               | 0               | 0                           | 0               | 2           |
| Reg. Dist. Sub. J - Westside |            |          |                      |        |                 |                 |                             |                 |             |
| March 2018                   | 3          | 0        | 0                    | 0      | 0               | 0               | 0                           | 0               | 3           |
| March 2017                   | 1          | 0        | 0                    | 0      | 0               | 0               | 0                           | 0               | I           |
| Reg. Dist. Sub. I - Eastside |            |          |                      |        |                 |                 |                             |                 |             |
| March 2018                   | 0          | 0        | 0                    | 0      | 0               | 0               | 0                           | 0               | 0           |
| March 2017                   | 0          | 0        | 0                    | 0      | 2               | 0               | 0                           | 0               | 2           |
| First Nations                |            |          |                      |        |                 |                 |                             |                 |             |
| March 2018                   | 0          | 0        | 0                    | 0      | 0               | 0               | 0                           | 0               | 0           |
| March 2017                   | 3          | 6        | 6                    | 0      | 0               | 0               | 0                           | 0               | 15          |
| Kelowna CMA                  |            |          |                      |        |                 |                 |                             |                 |             |
| March 2018                   | 50         | 10       | 0                    | 0      | 29              | 54              | 3                           | 15              | 161         |
| March 2017                   | 58         | 6        | 6                    | I      | 19              | 83              | 2                           | 327             | 502         |

12 🧥

|                              | Table 1.2: | Housing                               | Activity             | Summar | y by Subn       | narket          |                             |                 |        |
|------------------------------|------------|---------------------------------------|----------------------|--------|-----------------|-----------------|-----------------------------|-----------------|--------|
|                              |            |                                       | March 2              | 2018   |                 |                 |                             |                 |        |
|                              |            | · · · · · · · · · · · · · · · · · · · | Owne                 | rship  |                 |                 | Ren                         | tal             |        |
|                              |            | Freehold                              |                      | C      | Condominium     |                 | Ken                         | <b>T</b> . 14   |        |
|                              | Single     | Semi                                  | Row, Apt.<br>& Other | Single | Row and<br>Semi | Apt. &<br>Other | Single,<br>Semi, and<br>Row | Apt. &<br>Other | Total* |
| UNDER CONSTRUCTION           |            |                                       |                      |        |                 |                 |                             |                 |        |
| Kelowna City                 |            |                                       |                      |        |                 |                 |                             |                 |        |
| March 2018                   | 417        | 38                                    | 9                    | 8      | 185             | 756             | 35                          | 1,290           | 2,738  |
| March 2017                   | 293        | 30                                    | 5                    | 20     | 114             | 778             | 29                          | 472             | 1,741  |
| Lake Country D.M.            |            |                                       |                      |        |                 |                 |                             |                 |        |
| March 2018                   | 97         | 10                                    | 0                    | 0      | 46              | 0               | 0                           | 18              | 171    |
| March 2017                   | 106        | 4                                     | 0                    | П      | 25              | 0               | 2                           | 26              | 174    |
| District of West Kelowna     |            |                                       |                      |        |                 |                 |                             |                 |        |
| March 2018                   | 126        | 14                                    | 0                    | 18     | 36              | 54              | 6                           | 251             | 505    |
| March 2017                   | 128        | 4                                     | 0                    | 21     | 59              | 33              | 4                           | 16              | 265    |
| Peachland D.M.               |            |                                       |                      |        |                 |                 |                             |                 |        |
| March 2018                   | 16         | 0                                     | 0                    | 0      | 0               | 0               | 2                           | 74              | 92     |
| March 2017                   | 20         | 0                                     | 0                    | 2      | 4               | 0               | 0                           | 0               | 26     |
| Reg. Dist. Sub. J - Westside |            |                                       |                      |        |                 |                 |                             |                 |        |
| March 2018                   | 31         | 0                                     | 0                    | 0      | 0               | 0               | 0                           | 0               | 31     |
| March 2017                   | 25         | 0                                     | 0                    | I      | 0               | 0               | 0                           | 0               | 26     |
| Reg. Dist. Sub. I - Eastside |            |                                       |                      |        |                 |                 |                             |                 |        |
| March 2018                   | 5          | 0                                     | 0                    | 0      | 0               | 0               | I                           | 0               | 6      |
| March 2017                   | 6          | 6                                     | 0                    | 0      | 16              | 0               | I                           | 0               | 29     |
| First Nations                |            |                                       |                      |        |                 |                 |                             |                 |        |
| March 2018                   | 23         | 14                                    | 6                    | 0      | 6               | 0               | 0                           | 0               | 49     |
| March 2017                   | 25         | 30                                    | 11                   | 0      | 0               | 0               | 0                           | 0               | 66     |
| Kelowna CMA                  |            |                                       |                      |        |                 |                 |                             |                 |        |
| March 2018                   | 715        | 76                                    | 15                   | 26     | 273             | 810             | 44                          | 1,633           | 3,592  |
| March 2017                   | 603        | 74                                    | 16                   | 55     | 218             | 811             | 36                          | 514             | 2,327  |

13 🔨

|                              | Table 1.2: | Housing  | Activity             | Summar | y by Subn       | narket          |                             |                 |        |
|------------------------------|------------|----------|----------------------|--------|-----------------|-----------------|-----------------------------|-----------------|--------|
|                              |            |          | March 2              | 2018   |                 |                 |                             |                 |        |
|                              |            |          | Owne                 | rship  |                 |                 | Ren                         |                 |        |
|                              |            | Freehold |                      |        | Condominium     |                 | Ken                         | tai             | Total* |
|                              | Single     | Semi     | Row, Apt.<br>& Other | Single | Row and<br>Semi | Apt. &<br>Other | Single,<br>Semi, and<br>Row | Apt. &<br>Other | - Otal |
| COMPLETIONS                  |            |          |                      |        |                 |                 |                             |                 |        |
| Kelowna City                 |            |          |                      |        |                 |                 |                             |                 |        |
| March 2018                   | 35         | 4        | 0                    | 2      | 8               | 0               | 6                           | 157             | 212    |
| March 2017                   | 14         | 2        | 0                    | 3      | 9               | 0               | 3                           | 3               | 34     |
| Lake Country D.M.            |            |          |                      |        |                 |                 |                             |                 |        |
| March 2018                   | 11         | 0        | 0                    | 0      | 2               | 0               | I                           | 0               | 14     |
| March 2017                   | 7          | 2        | 0                    | 0      | 0               | 0               | I                           | I               | 11     |
| District of West Kelowna     |            |          |                      |        |                 |                 |                             |                 |        |
| March 2018                   | 8          | 4        | 0                    | 3      | 4               | 33              | 0                           | I               | 53     |
| March 2017                   | 11         | 0        | 0                    | 0      | 0               | 0               | 0                           | 0               | 11     |
| Peachland D.M.               |            |          |                      |        |                 |                 |                             |                 |        |
| March 2018                   | 0          | 0        | 0                    | 0      | 0               | 0               | 0                           | 0               | 0      |
| March 2017                   | 1          | 0        | 0                    | 0      | 0               | 0               | 0                           | 0               | I      |
| Reg. Dist. Sub. J - Westside |            |          |                      |        |                 |                 |                             |                 |        |
| March 2018                   | 7          | 0        | 0                    | 0      | 0               | 0               | 0                           | 0               | 7      |
| March 2017                   | 2          | 0        | 0                    | 0      | 0               | 0               | 0                           | 0               | 2      |
| Reg. Dist. Sub. I - Eastside |            |          |                      |        |                 |                 |                             |                 |        |
| March 2018                   | 0          | 0        | 0                    | 0      | 0               | 0               | 0                           | 0               | 0      |
| March 2017                   | 0          | 0        | 0                    | 0      | 0               | 0               | 0                           | 0               | 0      |
| First Nations                |            |          |                      |        | L .             |                 |                             |                 |        |
| March 2018                   | 0          | 0        | 0                    | 0      | 0               | 0               | 0                           | 0               | 0      |
| March 2017                   | 2          | 2        | 0                    | 0      | 0               | 0               | 0                           | 0               | 4      |
| Kelowna CMA                  |            |          |                      |        |                 |                 |                             |                 |        |
| March 2018                   | 61         | 8        | 0                    | 5      | 14              | 33              | 7                           | 158             | 286    |
| March 2017                   | 37         | 6        | 0                    | 3      | 9               | 0               | 4                           | 4               | 63     |