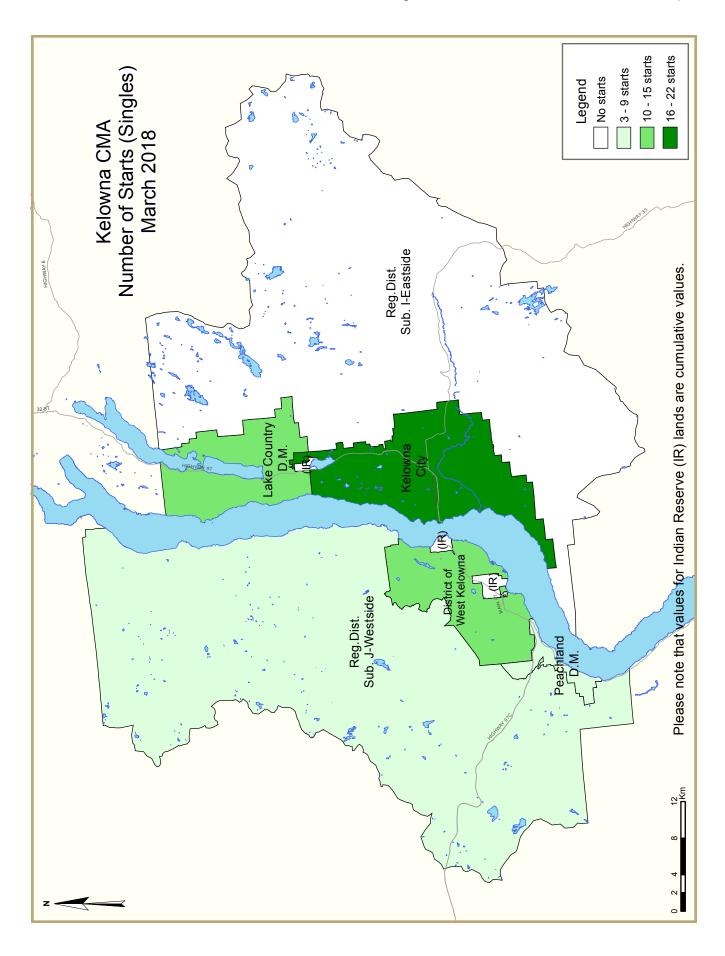

|                   | Table 2       | : Starts      | by Sub        | market        | and by        | Dwellir       | ng Type       |               |               |           |                |
|-------------------|---------------|---------------|---------------|---------------|---------------|---------------|---------------|---------------|---------------|-----------|----------------|
|                   |               |               | Ma            | arch 20       | 18            |               |               |               |               |           |                |
|                   | Sin           | Single        |               | Semi          |               | Row           |               | Other         |               | Total     |                |
| Submarket         | March<br>2018 | March<br>2017 | March<br>2018 | March<br>2017 | March<br>2018 | March<br>2017 | March<br>2018 | March<br>2017 | March<br>2018 | March     | %              |
| Black Mountain    | 2018          | 2017          | 2018          | 2017          | 2018          | 2017          | 2018          | 2017          | 2018          | 2017<br>7 | Change<br>28.6 |
|                   | 0             | 4             | 0             | 2             | 0             | 0             | 4             | 0             | 9             | 2         |                |
| Ellison/Joe Rich  |               | -             |               |               |               | -             | -             | -             | -             |           | -100.0         |
| Glenrosa          | 0             | 0             | 0             | 0             | 0             | 0             | 0             | 0             | 0             | 0         | n/a            |
| Glenmore          | 7             | 16            | 0             | 0             | 0             | 0             | 3             | 2             | 10            | 18        | -44.4          |
| North Glenmore    | 2             | 1             | 0             | 0             | 5             | 0             | 2             | 316           | 9             | 317       | -97.2          |
| Kelowna Core Area | 0             | 10            | 2             | 0             | 19            | 0             | 0             | 83            | 21            | 93        | -77.4          |
| Lake Country      | 11            | 7             | 6             | 0             | 0             | 0             | 3             | 2             | 20            | 9         | 122.2          |
| Lakeview Heights  | 7             | 4             | 0             | 0             | 0             | 0             | 0             | 3             | 7             | 7         | 0.0            |
| Lower Mission     | 2             | 0             | 0             | 0             | 0             | 9             | - 1           | 0             | 3             | 9         | -66.7          |
| Peachland         | 4             | 2             | 0             | 0             | 0             | 0             | 0             | 0             | 4             | 2         | 100.0          |
| Rutland           | 2             | l.            | 2             | 0             | 0             | 0             | 1             | 0             | 5             | I         | **             |
| Southeast Kelowna | 0             | 2             | 0             | 0             | 0             | 0             | 0             | I             | 0             | 3         | -100.0         |
| Shannon Lake      | 6             | I             | 0             | 0             | 0             | 0             | 6             | 0             | 12            | I         | **             |
| Upper Mission     | 4             | 6             | 0             | 2             | 0             | 0             | 1             | 2             | 5             | 10        | -50.0          |
| Westbank          | 0             | 0             | 0             | 0             | 0             | 0             | 48            | 0             | 48            | 0         | n/a            |
| West Kelowna      | 0             | 3             | 0             | 0             | 5             | 4             | 0             | 0             | 5             | 7         | -28.6          |
| Westside          | 3             | I             | 0             | 0             | 0             | 0             | 0             | 0             | 3             | I         | 200.0          |
| First Nations     | 0             | 3             | 0             | 6             | 0             | 6             | 0             | 0             | 0             | 15        | -100.0         |
| Kelowna CMA       | 53            | 61            | 10            | 12            | 29            | 19            | 69            | 410           | 161           | 502       | -67.9          |

|                   | Table 2. | l: Start | s by Sub | omarke   | t and by | v Dwelli | ing Type | e     |      |       |        |
|-------------------|----------|----------|----------|----------|----------|----------|----------|-------|------|-------|--------|
|                   |          |          | January  | v - Marc | h 2018   |          |          |       |      |       |        |
|                   | Sin      | Single   |          | Semi     |          | Row      |          | Other |      | Total |        |
| Submarket         | YTD      | YTD   | YTD  | YTD   | %      |
|                   | 2018     | 2017     | 2018     | 2017     | 2018     | 2017     | 2018     | 2017  | 2018 | 2017  | Change |
| Black Mountain    | 10       | 5        | 0        | 2        | 0        | 5        | 7        | I     | 17   | 13    | 30.8   |
| Ellison/Joe Rich  | 0        | 1        | 0        | 4        | 0        | 0        | 0        | 0     | 0    | 5     | -100.0 |
| Glenrosa          | 3        | 1        | 0        | 0        | 0        | 0        | 0        | 0     | 3    | I     | 200.0  |
| Glenmore          | 27       | 38       | 0        | 0        | 0        | 0        | 9        | 8     | 36   | 46    | -21.7  |
| North Glenmore    | 3        | 3        | 0        | 0        | 5        | 14       | 4        | 317   | 12   | 334   | -96.4  |
| Kelowna Core Area | 2        | 17       | 4        | 2        | 31       | 0        | 21       | 182   | 58   | 201   | -71.1  |
| Lake Country      | 22       | 34       | 8        | 2        | 8        | 0        | 4        | 12    | 42   | 48    | -12.5  |
| Lakeview Heights  | 10       | 13       | 2        | 0        | 0        | 0        | 0        | 3     | 12   | 16    | -25.0  |
| Lower Mission     | 3        | 1        | 0        | 0        | 0        | 9        | I        | 0     | 4    | 10    | -60.0  |
| Peachland         | 4        | 4        | 0        | 0        | 0        | 0        | 0        | 0     | 4    | 4     | 0.0    |
| Rutland           | 5        | 3        | 6        | 0        | 0        | 0        | I        | L     | 12   | 4     | 200.0  |
| Southeast Kelowna | 1        | 4        | 0        | 0        | 0        | 0        | 0        | 2     | I    | 6     | -83.3  |
| Shannon Lake      | 7        | 2        | 0        | 0        | 0        | 0        | 6        | 0     | 13   | 2     | **     |
| Upper Mission     | 10       | 26       | 0        | 4        | 0        | 0        | 2        | 5     | 12   | 35    | -65.7  |
| Westbank          | 0        | 0        | 0        | 0        | 0        | 0        | 48       | 0     | 48   | 0     | n/a    |
| West Kelowna      | 0        | 4        | 0        | 0        | 5        | 15       | 0        | 0     | 5    | 19    | -73.7  |
| Westside          | 3        | 5        | 0        | 0        | 0        | 0        | 0        | 0     | 3    | 5     | -40.0  |
| First Nations     | 1        | 8        | 2        | 12       | 0        | 6        | 0        | 0     | 3    | 26    | -88.5  |
| Kelowna CMA       | 111      | 169      | 22       | 26       | 49       | 49       | 103      | 531   | 285  | 775   | -63.2  |