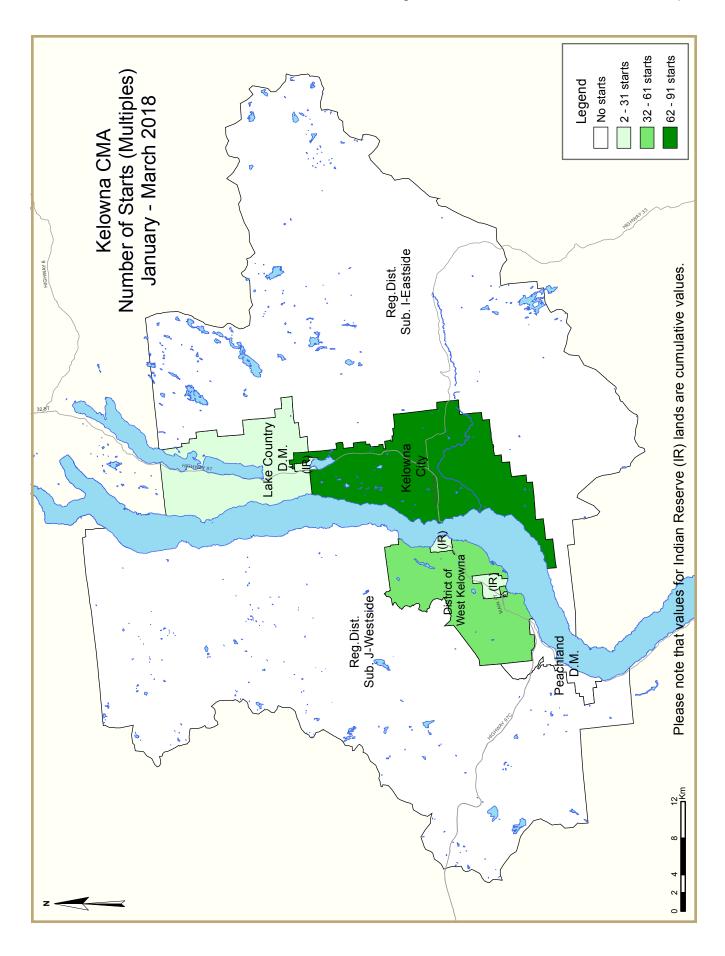

| T                 | Table 2.5: Starts by Submarket and by Intended Market |          |            |          |          |          |          |          |  |  |  |
|-------------------|-------------------------------------------------------|----------|------------|----------|----------|----------|----------|----------|--|--|--|
|                   |                                                       | Janua    | ry - March | 2018     |          |          |          |          |  |  |  |
|                   | Freehold                                              |          | Condo      | minium   | Ren      | ital     | Tor      | tal*     |  |  |  |
| Submarket         | YTD 2018                                              | YTD 2017 | YTD 2018   | YTD 2017 | YTD 2018 | YTD 2017 | YTD 2018 | YTD 2017 |  |  |  |
| Black Mountain    | 10                                                    | 10       | 0          | 2        | 7        | I        | 17       | 13       |  |  |  |
| Ellison/Joe Rich  | 0                                                     | I        | 0          | 4        | 0        | 0        | 0        | 5        |  |  |  |
| Glenrosa          | 3                                                     | I        | 0          | 0        | 0        | 0        | 3        | I        |  |  |  |
| Glenmore          | 26                                                    | 37       | 0          | 0        | 10       | 9        | 36       | 46       |  |  |  |
| North Glenmore    | 3                                                     | 3        | 5          | 14       | 4        | 317      | 12       | 334      |  |  |  |
| Kelowna Core Area | 10                                                    | 14       | 27         | 182      | 21       | 5        | 58       | 201      |  |  |  |
| Lake Country      | 28                                                    | 36       | 10         | 0        | 4        | 12       | 42       | 48       |  |  |  |
| Lakeview Heights  | 11                                                    | 13       | 0          | 0        | 1        | 3        | 12       | 16       |  |  |  |
| Lower Mission     | 2                                                     | I        | I          | 9        | 1        | 0        | 4        | 10       |  |  |  |
| Peachland         | 3                                                     | 4        | 0          | 0        | 1        | 0        | 4        | 4        |  |  |  |
| Rutland           | 11                                                    | 3        | 0          | 0        | 1        | I        | 12       | 4        |  |  |  |
| Southeast Kelowna | 1                                                     | I        | 0          | 3        | 0        | 2        | I        | 6        |  |  |  |
| Shannon Lake      | 6                                                     | 2        | 6          | 0        | 1        | 0        | 13       | 2        |  |  |  |
| Upper Mission     | 10                                                    | 27       | 0          | 3        | 2        | 5        | 12       | 35       |  |  |  |
| Westbank          | 0                                                     | 0        | 48         | 0        | 0        | 0        | 48       | 0        |  |  |  |
| West Kelowna      | 0                                                     | 4        | 5          | 15       | 0        | 0        | 5        | 19       |  |  |  |
| Westside          | 3                                                     | 4        | 0          | I        | 0        | 0        | 3        | 5        |  |  |  |
| First Nations     | 3                                                     | 26       | 0          | 0        | 0        | 0        | 3        | 26       |  |  |  |
| Kelowna CMA       | 130                                                   | 187      | 102        | 233      | 53       | 355      | 285      | 775      |  |  |  |