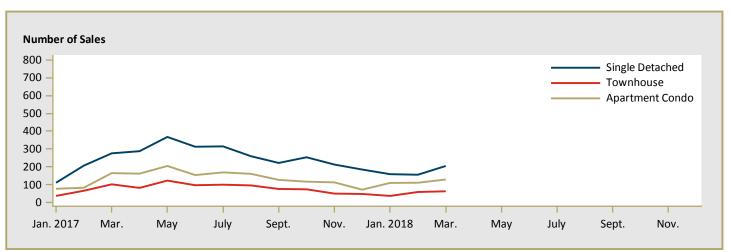

| -         | n/a      |  |  |  |  |  |
| West Kelowna      | -                                                                             | 633,000    | n/a      | -         | 633,000   | n/a      |  |  |  |  |  |
| Westside          | 468,760                                                                       | -          | n/a      | 468,760   | -         | n/a      |  |  |  |  |  |
| First Nations     | -                                                                             | -          | n/a      | -         | -         | n/a      |  |  |  |  |  |
| Kelowna CMA       | 1,373,162                                                                     | 966,626    | 42.1     | 1,131,410 | 824,724   | 37.2     |  |  |  |  |  |

Source: CMHC (Market Absorption Survey)









Figure 5.3: MLS<sup>®</sup> Residential Sales- to- Active Listings Ratio for Kelowna



MLS® is a registered trademark of the Canadian Real Estate Association (CREA).

Source: Okanagan Mainline Real Estate Board (OMREB) Note: Based on boundaries of the OMREB - Central Okanagan.

|      |           |                           | Т                              | able 6: | Economic                            | Indicat | tors                    |                             |                              |                                    |  |
|------|-----------|---------------------------|--------------------------------|---------|-------------------------------------|---------|-------------------------|-----------------------------|------------------------------|-------------------------