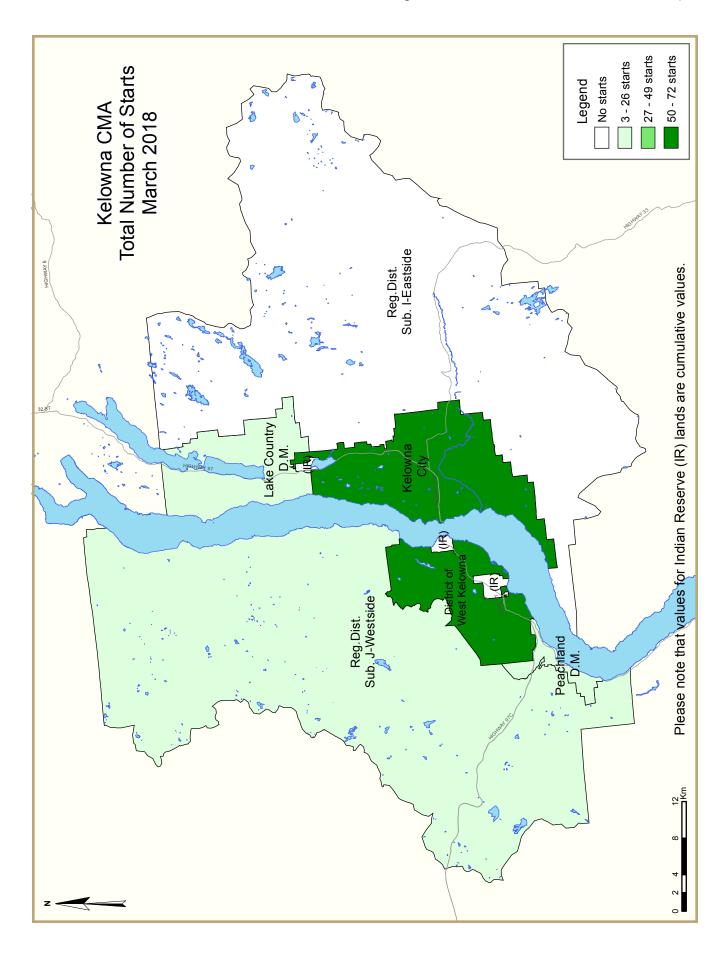

Source: CMHC

<sup>1</sup> Census Metropolitan Area

 $^{2}$  The trend is a six-month moving average of the monthly seasonally adjusted annual rates (SAAR)

Detailed data available upon request

| T                      | able I.I: H | lousing A | Activity S           | ummary | of Kelow        | na CMA          |                             |                 |        |
|------------------------|-------------|-----------|----------------------|--------|-----------------|-----------------|-----------------------------|-----------------|--------|
|                        |             |           | March 2              | 2018   |                 |                 |                             |                 |        |
|                        |             |           | Owne                 | rship  |                 |                 | Dam                         | 6-1             |        |
|                        |             | Freehold  |                      | C      | Condominium     |                 | Ren                         |                 |        |
|                        | Single      | Semi      | Row, Apt.<br>& Other | Single | Row and<br>Semi | Apt. &<br>Other | Single,<br>Semi, and<br>Row | Apt. &<br>Other | Total* |
| STARTS                 |             |           |                      |        |                 |                 |                             |                 |        |
| March 2018             | 50          | 10        | 0                    | 0      | 29              | 54              | 3                           | 15              | 161    |
| March 2017             | 58          | 6         | 6                    | I      | 19              | 83              | 2                           | 327             | 502    |
| % Change               | -13.8       | 66.7      | -100.0               | -100.0 | 52.6            | -34.9           | 50.0                        | -95.4           | -67.9  |
| Year-to-date 2018      | 106         | 20        | 4                    | I      | 47              | 54              | 4                           | 49              | 285    |
| Year-to-date 2017      | 158         | 18        | 11                   | 5      | 46              | 182             | 6                           | 349             | 775    |
| % Change               | -32.9       | 11.1      | -63.6                | -80.0  | 2.2             | -70.3           | -33.3                       | -86.0           | -63.2  |
| UNDER CONSTRUCTION     |             |           |                      |        |                 |                 |                             |                 |        |
| March 2018             | 715         | 76        | 15                   | 26     | 273             | 810             | 44                          | 1,633           | 3,592  |
| March 2017             | 603         | 74        | 16                   | 55     | 218             | 811             | 36                          | 514             | 2,327  |
| % Change               | 18.6        | 2.7       | -6.3                 | -52.7  | 25.2            | -0.1            | 22.2                        | **              | 54.4   |
| COMPLETIONS            |             |           |                      |        |                 |                 |                             |                 |        |
| March 2018             | 61          | 8         | 0                    | 5      | 14              | 33              | 7                           | 158             | 286    |
| March 2017             | 37          | 6         | 0                    | 3      | 9               | 0               | 4                           | 4               | 63     |
| % Change               | 64.9        | 33.3      | n/a                  | 66.7   | 55.6            | n/a             | 75.0                        | **              | **     |
| Year-to-date 2018      | 166         | 8         | 4                    | 8      | 51              | 65              | 9                           | 176             | 487    |
| Year-to-date 2017      | 107         | 20        | 0                    | 4      | 46              | 0               | 10                          | 89              | 276    |
| % Change               | 55.1        | -60.0     | n/a                  | 100.0  | 10.9            | n/a             | -10.0                       | 97.8            | 76.4   |
| COMPLETED & NOT ABSORE | BED         |           |                      |        |                 |                 |                             |                 |        |
| March 2018             | 61          | 8         | 2                    | 6      | 9               | 3               | n/a                         | n/a             | 89     |
| March 2017             | 64          | 4         | 0                    | 1      | 24              | 0               | n/a                         | n/a             | 93     |
| % Change               | -4.7        | 100.0     | n/a                  | **     | -62.5           | n/a             | n/a                         | n/a             | -4.3   |
| ABSORBED               |             |           |                      |        |                 |                 |                             |                 |        |
| March 2018             | 48          | 4         | 0                    | 2      | 10              | 33              | n/a                         | n/a             | 97     |
| March 2017             | 35          | 6         | 0                    | 3      | 14              | 0               | n/a                         | n/a             | 58     |
| % Change               | 37.1        | -33.3     | n/a                  | -33.3  | -28.6           | n/a             | n/a                         | n/a             | 67.2   |
| Year-to-date 2018      | 142         | 7         | 2                    | 5      | 48              | 62              | n/a                         | n/a             | 266    |
| Year-to-date 2017      | 108         | 22        | 0                    | 4      | 60              | 0               | n/a                         | n/a             | 194    |
| % Change               | 31.5        | -68.2     | n/a                  | 25.0   | -20.0           | n/a             | n/a                         | n/a             | 37.1   |