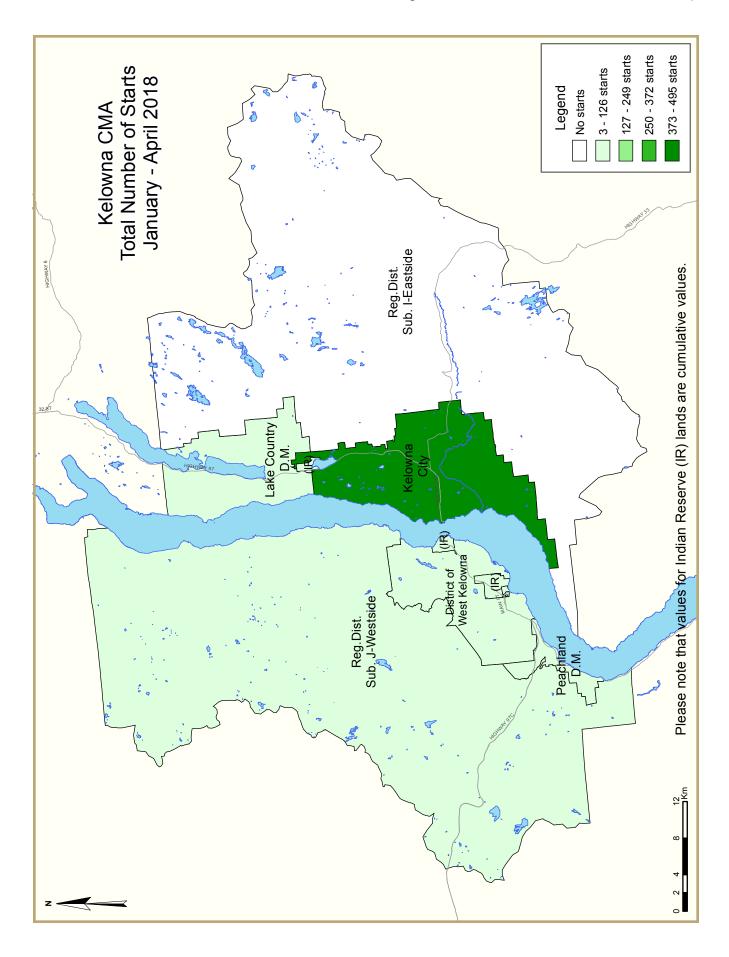

| Table I: Housing Starts (SAAR and Trend)<br>April 2018 |            |            |  |  |  |  |  |  |  |  |
|--------------------------------------------------------|------------|------------|--|--|--|--|--|--|--|--|
| Kelowna CMA <sup>I</sup>                               | March 2018 | April 2018 |  |  |  |  |  |  |  |  |
| Trend <sup>2</sup>                                     | ١,939      | 2,363      |  |  |  |  |  |  |  |  |
| SAAR                                                   | 2,133      | 4,537      |  |  |  |  |  |  |  |  |
|                                                        | April 2017 | April 2018 |  |  |  |  |  |  |  |  |
| Actual                                                 |            |            |  |  |  |  |  |  |  |  |
| April - Single-Detached                                | 110        | 67         |  |  |  |  |  |  |  |  |
| April - Multiples                                      | 293        | 315        |  |  |  |  |  |  |  |  |
| April - Total                                          | 403        | 382        |  |  |  |  |  |  |  |  |
| January to April - Single-Detached                     | 279        | 178        |  |  |  |  |  |  |  |  |
| January to April - Multiples                           | 899        | 489        |  |  |  |  |  |  |  |  |
| January to April - Total                               | 1,178      | 667        |  |  |  |  |  |  |  |  |
|                                                        |            |            |  |  |  |  |  |  |  |  |

Source: CMHC

<sup>1</sup> Census Metropolitan Area

 $^{2}$  The trend is a six-month moving average of the monthly seasonally adjusted annual rates (SAAR)

Detailed data available upon request

| T                      | able I.I: H | lousing A | -                    |        | of Kelow        | na CMA          |                             |                 |        |
|------------------------|-------------|-----------|----------------------|--------|-----------------|-----------------|-----------------------------|-----------------|--------|
|                        |             |           | April 2              | 810    |                 |                 |                             |                 |        |
|                        |             |           | Owne                 | rship  |                 |                 | Der                         |                 |        |
|                        | Freehold    |           |                      | C      | Condominium     |                 | Ren                         |                 |        |
|                        | Single      | Semi      | Row, Apt.<br>& Other | Single | Row and<br>Semi | Apt. &<br>Other | Single,<br>Semi, and<br>Row | Apt. &<br>Other | Total* |
| STARTS                 |             |           |                      |        |                 |                 |                             |                 |        |
| April 2018             | 65          | 2         | 0                    | 0      | 11              | 120             | 2                           | 182             | 382    |
| April 2017             | 106         | 4         | 4                    | 2      | 24              | 26              | 2                           | 235             | 403    |
| % Change               | -38.7       | -50.0     | -100.0               | -100.0 | -54.2           | **              | 0.0                         | -22.6           | -5.2   |
| Year-to-date 2018      | 171         | 22        | 4                    | I      | 58              | 174             | 6                           | 231             | 667    |
| Year-to-date 2017      | 264         | 22        | 15                   | 7      | 70              | 208             | 8                           | 584             | 1,178  |
| % Change               | -35.2       | 0.0       | -73.3                | -85.7  | -17.1           | -16.3           | -25.0                       | -60.4           | -43.4  |
| UNDER CONSTRUCTION     |             |           |                      |        |                 |                 |                             |                 |        |
| April 2018             | 701         | 72        | 15                   | 30     | 255             | 890             | 43                          | 1,717           | 3,723  |
| April 2017             | 680         | 78        | 20                   | 56     | 236             | 923             | 26                          | 742             | 2,761  |
| % Change               | 3.1         | -7.7      | -25.0                | -46.4  | 8.1             | -3.6            | 65.4                        | 131.4           | 34.8   |
| COMPLETIONS            |             |           |                      |        |                 |                 |                             |                 |        |
| April 2018             | 68          | 6         | 0                    | 3      | 29              | 40              | 5                           | 100             | 251    |
| April 2017             | 27          | 2         | 0                    | I      | 6               | 0               | 12                          | 7               | 55     |
| % Change               | 151.9       | 200.0     | n/a                  | 200.0  | **              | n/a             | -58.3                       | **              | **     |
| Year-to-date 2018      | 234         | 14        | 4                    | 11     | 80              | 105             | 14                          | 276             | 738    |
| Year-to-date 2017      | 134         | 22        | 0                    | 5      | 52              | 0               | 22                          | 96              | 331    |
| % Change               | 74.6        | -36.4     | n/a                  | 120.0  | 53.8            | n/a             | -36.4                       | 187.5           | 123.0  |
| COMPLETED & NOT ABSORE | BED         |           |                      |        |                 |                 |                             |                 |        |
| April 2018             | 70          | 14        | 2                    | 7      | 12              | 3               | n/a                         | n/a             | 108    |
| April 2017             | 58          | 1         | 0                    | 1      | 13              | 0               | n/a                         | n/a             | 73     |
| % Change               | 20.7        | **        | n/a                  | **     | -7.7            | n/a             | n/a                         | n/a             | 47.9   |
| ABSORBED               |             |           |                      |        |                 |                 |                             |                 |        |
| April 2018             | 57          | 0         | 0                    | 2      | 26              | 40              | n/a                         | n/a             | 125    |
| April 2017             | 33          | 5         | 0                    | 1      | 17              | 0               | n/a                         | n/a             | 56     |
| % Change               | 72.7        | -100.0    | n/a                  | 100.0  | 52.9            | n/a             | n/a                         | n/a             | 123.2  |
| Year-to-date 2018      | 199         | 7         | 2                    | 7      | 74              | 102             | n/a                         | n/a             | 391    |
| Year-to-date 2017      | 141         | 27        | 0                    | 5      | 77              | 0               | n/a                         | n/a             | 250    |
| % Change               | 41.1        | -74.1     | n/a                  | 40.0   | -3.9            | n/a             | n/a                         | n/a             | 56.4   |