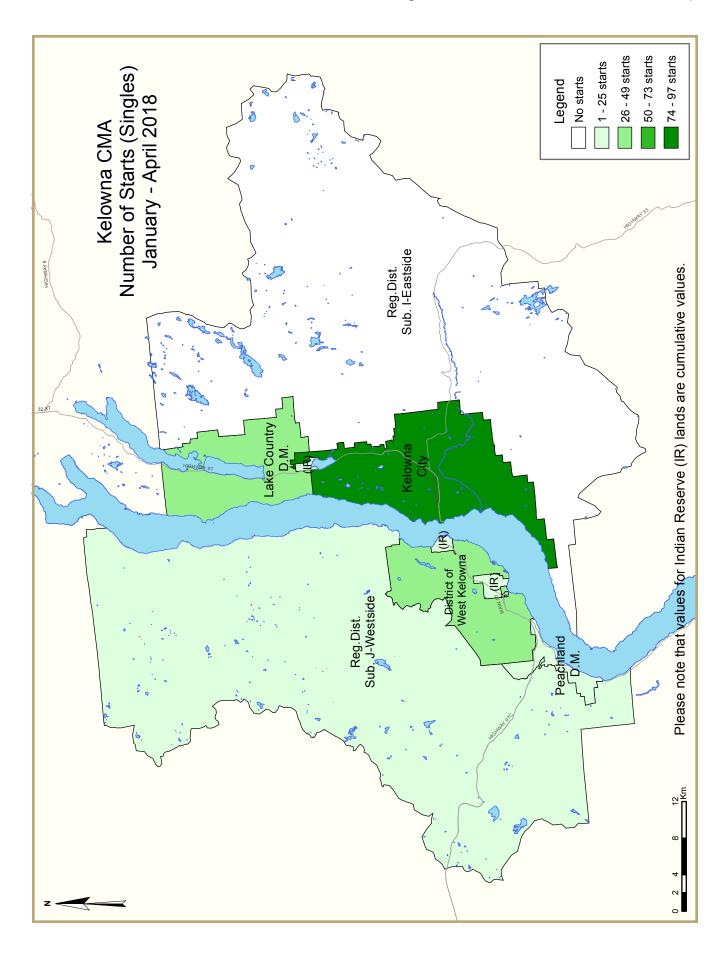

|                   | Table 2: Starts by Submarket and by Dwelling Type |               |               |               |               |               |               |               |               |               |             |
|-------------------|---------------------------------------------------|---------------|---------------|---------------|---------------|---------------|---------------|---------------|---------------|---------------|-------------|
|                   |                                                   |               | A             | pril 201      | 8             |               |               |               |               |               |             |
|                   | Sing                                              | gle           | Ser           | ni            | Row           |               | Apt. &        | Other         |               | Total         |             |
| Submarket         | April<br>2018                                     | April<br>2017 | April<br>2018 | April<br>2017 | April<br>2018 | April<br>2017 | April<br>2018 | April<br>2017 | April<br>2018 | April<br>2017 | %<br>Change |
| Black Mountain    | 3                                                 | 4             | 0             | 0             | 0             | 0             | 2             | 0             | 5             | 4             | 25.0        |
| Ellison/Joe Rich  | 0                                                 | 0             | 0             | 2             | 0             | 0             | 0             | 0             | 0             | 2             | -100.0      |
| Glenrosa          | 3                                                 | 3             | 0             | 0             | 0             | 0             | 0             | 2             | 3             | 5             | -40.0       |
| Glenmore          | 19                                                | 21            | 2             | 0             | 0             | 0             | 6             | 3             | 27            | 24            | 12.5        |
| North Glenmore    | 6                                                 | 1             | 0             | 0             | 0             | 0             | 117           | 217           | 123           | 218           | -43.6       |
| Kelowna Core Area | 1                                                 | 13            | 0             | 0             | 11            | 12            | 87            | 26            | 99            | 51            | 94.I        |
| Lake Country      | 12                                                | 15            | 0             | 0             | 0             | 6             | 2             | 5             | 14            | 26            | -46.2       |
| Lakeview Heights  | 4                                                 | 8             | 0             | 0             | 0             | 0             | 0             | 2             | 4             | 10            | -60.0       |
| Lower Mission     | 1                                                 | 2             | 0             | 0             | 0             | 0             | 1             | 0             | 2             | 2             | 0.0         |
| Peachland         | 4                                                 | 2             | 0             | 0             | 0             | 0             | 0             | 0             | 4             | 2             | 100.0       |
| Rutland           | 3                                                 | 1             | 0             | 2             | 0             | 0             | 81            | 0             | 84            | 3             | **          |
| Southeast Kelowna | 0                                                 | 6             | 0             | 0             | 0             | 0             | 0             | 0             | 0             | 6             | -100.0      |
| Shannon Lake      | 4                                                 | 2             | 0             | 0             | 0             | 0             | 6             | 0             | 10            | 2             | **          |
| Upper Mission     | 3                                                 | 19            | 0             | 2             | 0             | 0             | 0             | 6             | 3             | 27            | -88.9       |
| Westbank          | 0                                                 | 1             | 0             | 0             | 0             | 0             | 0             | 0             | 0             | 1             | -100.0      |
| West Kelowna      | 1                                                 | 1             | 0             | 0             | 0             | 4             | 0             | 0             | I             | 5             | -80.0       |
| Westside          | 3                                                 | 4             | 0             | 0             | 0             | 0             | 0             | 0             | 3             | 4             | -25.0       |
| First Nations     | 0                                                 | 7             | 0             | 0             | 0             | 4             | 0             | 0             | 0             | 11            | -100.0      |
| Kelowna CMA       | 67                                                | 110           | 2             | 6             | 11            | 26            | 302           | 261           | 382           | 403           | -5.2        |

| le la constante de la constante | Table 2.1: Starts by Submarket and by Dwelling Type |      |      |      |      |      |        |       |      |       |        |  |
|-----------------------------------------------------------------------------------------------------------------|-----------------------------------------------------|------|------|------|------|------|--------|-------|------|-------|--------|--|
|                                                                                                                 | January - April 2018                                |      |      |      |      |      |        |       |      |       |        |  |
|                                                                                                                 | Sing                                                | gle  | Sei  | mi   | Row  |      | Apt. & | Other |      | Total |        |  |
| Submarket                                                                                                       | YTD                                                 | YTD  | YTD  | YTD  | YTD  | YTD  | YTD    | YTD   | YTD  | YTD   | %      |  |
|                                                                                                                 | 2018                                                | 2017 | 2018 | 2017 | 2018 | 2017 | 2018   | 2017  | 2018 | 2017  | Change |  |
| Black Mountain                                                                                                  | 13                                                  | 9    | 0    | 2    | 0    | 5    | 9      | I     | 22   | 17    | 29.4   |  |
| Ellison/Joe Rich                                                                                                | 0                                                   | 1    | 0    | 6    | 0    | 0    | 0      | 0     | 0    | 7     | -100.0 |  |
| Glenrosa                                                                                                        | 6                                                   | 4    | 0    | 0    | 0    | 0    | 0      | 2     | 6    | 6     | 0.0    |  |
| Glenmore                                                                                                        | 46                                                  | 59   | 2    | 0    | 0    | 0    | 15     | 11    | 63   | 70    | -10.0  |  |
| North Glenmore                                                                                                  | 9                                                   | 4    | 0    | 0    | 5    | 14   | 121    | 534   | 135  | 552   | -75.5  |  |
| Kelowna Core Area                                                                                               | 3                                                   | 30   | 4    | 2    | 42   | 12   | 108    | 208   | 157  | 252   | -37.7  |  |
| Lake Country                                                                                                    | 34                                                  | 49   | 8    | 2    | 8    | 6    | 6      | 17    | 56   | 74    | -24.3  |  |
| Lakeview Heights                                                                                                | 14                                                  | 21   | 2    | 0    | 0    | 0    | 0      | 5     | 16   | 26    | -38.5  |  |
| Lower Mission                                                                                                   | 4                                                   | 3    | 0    | 0    | 0    | 9    | 2      | 0     | 6    | 12    | -50.0  |  |
| Peachland                                                                                                       | 8                                                   | 6    | 0    | 0    | 0    | 0    | 0      | 0     | 8    | 6     | 33.3   |  |
| Rutland                                                                                                         | 8                                                   | 4    | 6    | 2    | 0    | 0    | 82     | L     | 96   | 7     | **     |  |
| Southeast Kelowna                                                                                               | 1                                                   | 10   | 0    | 0    | 0    | 0    | 0      | 2     | I    | 12    | -91.7  |  |
| Shannon Lake                                                                                                    | 11                                                  | 4    | 0    | 0    | 0    | 0    | 12     | 0     | 23   | 4     | **     |  |
| Upper Mission                                                                                                   | 13                                                  | 45   | 0    | 6    | 0    | 0    | 2      | 11    | 15   | 62    | -75.8  |  |
| Westbank                                                                                                        | 0                                                   | 1    | 0    | 0    | 0    | 0    | 48     | 0     | 48   | I     | **     |  |
| West Kelowna                                                                                                    | I                                                   | 5    | 0    | 0    | 5    | 19   | 0      | 0     | 6    | 24    | -75.0  |  |
| Westside                                                                                                        | 6                                                   | 9    | 0    | 0    | 0    | 0    | 0      | 0     | 6    | 9     | -33.3  |  |
| First Nations                                                                                                   | I                                                   | 15   | 2    | 12   | 0    | 10   | 0      | 0     | 3    | 37    | -91.9  |  |
| Kelowna CMA                                                                                                     | 178                                                 | 279  | 24   | 32   | 60   | 75   | 405    | 792   | 667  | 1,178 | -43.4  |  |