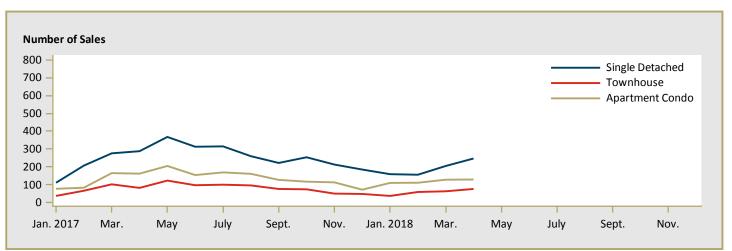

#### Available in SELECTED Reports:

- 1.2 Housing Activity Summary by Submarket
- 1.3 History of Housing Activity (once a year)
- 2.2 Starts by Submarket, by Dwelling Type and by Intended Market Current Month or Quarter
- 2.3 Starts by Submarket, by Dwelling Type and by Intended Market Year-to-Date
- 2.4 Starts by Submarket and by Intended Market Current Month or Quarter
- 2.5 Starts by Submarket and by Intended Market Year-to-Date
- 3.2 Completions by Submarket, by Dwelling Type and by Intended Market Current Month or Quarter
- 3.3 Completions by Submarket, by Dwelling Type and by Intended Market Year-to-Date
- 3.4 Completions by Submarket and by Intended Market Current Month or Quarter
- 3.5 Completions by Submarket and by Intended Market Year-to-Date
- 4.1 Average Price (\$) of Absorbed Single-Detached Units
- 5 MLS<sup>®</sup> Residential Activity
- 6 Economic Indicators