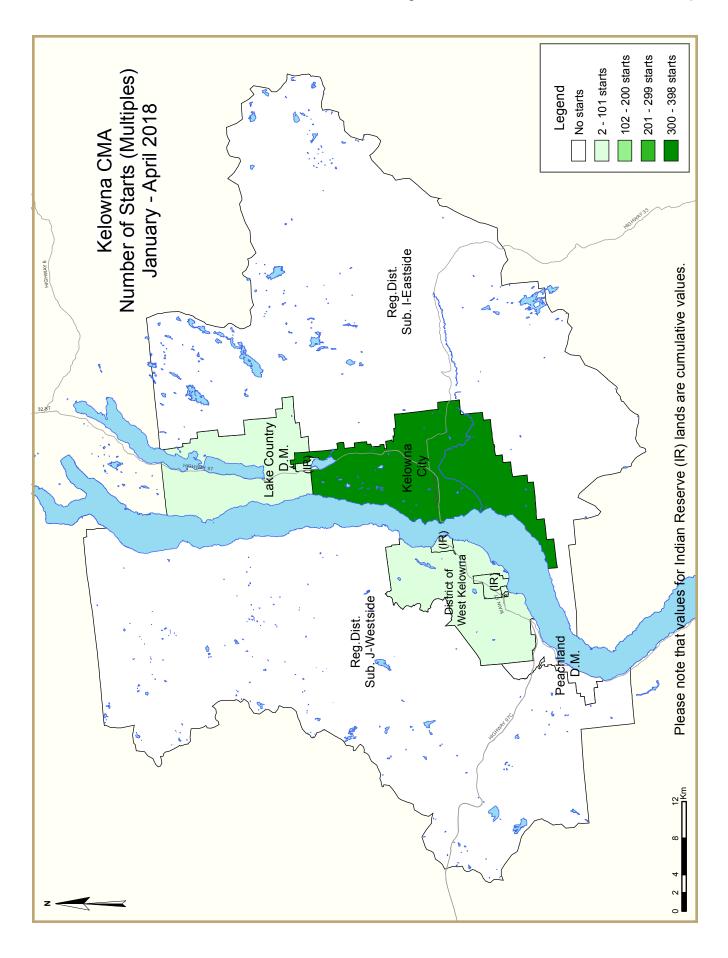

|                   | Table 2: Starts by Submarket and by Dwelling Type |               |               |               |               |               |               |               |               |               |             |
|-------------------|---------------------------------------------------|---------------|---------------|---------------|---------------|---------------|---------------|---------------|---------------|---------------|-------------|
|                   |                                                   |               | A             | pril 201      | 8             |               |               |               |               |               |             |
|                   | Sing                                              | gle           | Ser           | ni            | Row           |               | Apt. &        | Other         |               | Total         |             |
| Submarket         | April<br>2018                                     | April<br>2017 | April<br>2018 | April<br>2017 | April<br>2018 | April<br>2017 | April<br>2018 | April<br>2017 | April<br>2018 | April<br>2017 | %<br>Change |
| Black Mountain    | 3                                                 | 4             | 0             | 0             | 0             | 0             | 2             | 0             | 5             | 4             | 25.0        |
| Ellison/Joe Rich  | 0                                                 | 0             | 0             | 2             | 0             | 0             | 0             | 0             | 0             | 2             | -100.0      |
| Glenrosa          | 3                                                 | 3             | 0             | 0             | 0             | 0             | 0             | 2             | 3             | 5             | -40.0       |
| Glenmore          | 19                                                | 21            | 2             | 0             | 0             | 0             | 6             | 3             | 27            | 24            | 12.5        |
| North Glenmore    | 6                                                 | 1             | 0             | 0             | 0             | 0             | 117           | 217           | 123           | 218           | -43.6       |
| Kelowna Core Area | 1                                                 | 13            | 0             | 0             | 11            | 12            | 87            | 26            | 99            | 51            | 94.I        |
| Lake Country      | 12                                                | 15            | 0             | 0             | 0             | 6             | 2             | 5             | 14            | 26            | -46.2       |
| Lakeview Heights  | 4                                                 | 8             | 0             | 0             | 0             | 0             | 0             | 2             | 4             | 10            | -60.0       |
| Lower Mission     | 1                                                 | 2             | 0             | 0             | 0             | 0             | 1             | 0             | 2             | 2             | 0.0         |
| Peachland         | 4                                                 | 2             | 0             | 0             | 0             | 0             | 0             | 0             | 4             | 2             | 100.0       |
| Rutland           | 3                                                 | 1             | 0             | 2             | 0             | 0             | 81            | 0             | 84            | 3             | **          |
| Southeast Kelowna | 0                                                 | 6             | 0             | 0             | 0             | 0             | 0             | 0             | 0             | 6             | -100.0      |
| Shannon Lake      | 4                                                 | 2             | 0             | 0             | 0             | 0             | 6             | 0             | 10            | 2             | **          |
| Upper Mission     | 3                                                 | 19            | 0             | 2             | 0             | 0             | 0             | 6             | 3             | 27            | -88.9       |
| Westbank          | 0                                                 | 1             | 0             | 0             | 0             | 0             | 0             | 0             | 0             | 1             | -100.0      |
| West Kelowna      | 1                                                 | 1             | 0             | 0             | 0             | 4             | 0             | 0             | I             | 5             | -80.0       |
| Westside          | 3                                                 | 4             | 0             | 0             | 0             | 0             | 0             | 0             | 3             | 4             | -25.0       |
| First Nations     | 0                                                 | 7             | 0             | 0             | 0             | 4             | 0             | 0             | 0             | 11            | -100.0      |
| Kelowna CMA       | 67                                                | 110           | 2             | 6             | 11            | 26            | 302           | 261           | 382           | 403           | -5.2        |

| le la constante de la constante | Table 2.1: Starts by Submarket and by Dwelling Type |      |      |      |      |      |        |       |      |       |        |  |
|-----------------------------------------------------------------------------------------------------------------|-----------------------------------------------------|------|------|------|------|------|--------|-------|------|-------|--------|--|
|                                                                                                                 | January - April 2018                                |      |      |      |      |      |        |       |      |       |        |  |
|                                                                                                                 | Sing                                                | gle  | Sei  | mi   | Row  |      | Apt. & | Other |      | Total |        |  |
| Submarket                                                                                                       | YTD                                                 | YTD  | YTD  | YTD  | YTD  | YTD  | YTD    | YTD   | YTD  | YTD   | %      |  |
|                                                                                                                 | 2018                                                | 2017 | 2018 | 2017 | 2018 | 2017 | 2018   | 2017  | 2018 | 2017  | Change |  |
| Black Mountain                                                                                                  | 13                                                  | 9    | 0    | 2    | 0    | 5    | 9      | I     | 22   | 17    | 29.4   |  |
| Ellison/Joe Rich                                                                                                | 0                                                   | 1    | 0    | 6    | 0    | 0    | 0      | 0     | 0    | 7     | -100.0 |  |
| Glenrosa                                                                                                        | 6                                                   | 4    | 0    | 0    | 0    | 0    | 0      | 2     | 6    | 6     | 0.0    |  |
| Glenmore                                                                                                        | 46                                                  | 59   | 2    | 0    | 0    | 0    | 15     | 11    | 63   | 70    | -10.0  |  |
| North Glenmore                                                                                                  | 9                                                   | 4    | 0    | 0    | 5    | 14   | 121    | 534   | 135  | 552   | -75.5  |  |
| Kelowna Core Area                                                                                               | 3                                                   | 30   | 4    | 2    | 42   | 12   | 108    | 208   | 157  | 252   | -37.7  |  |
| Lake Country                                                                                                    | 34                                                  | 49   | 8    | 2    | 8    | 6    | 6      | 17    | 56   | 74    | -24.3  |  |
| Lakeview Heights                                                                                                | 14                                                  | 21   | 2    | 0    | 0    | 0    | 0      | 5     | 16   | 26    | -38.5  |  |
| Lower Mission                                                                                                   | 4                                                   | 3    | 0    | 0    | 0    | 9    | 2      | 0     | 6    | 12    | -50.0  |  |
| Peachland                                                                                                       | 8                                                   | 6    | 0    | 0    | 0    | 0    | 0      | 0     | 8    | 6     | 33.3   |  |
| Rutland                                                                                                         | 8                                                   | 4    | 6    | 2    | 0    | 0    | 82     | L     | 96   | 7     | **     |  |
| Southeast Kelowna                                                                                               | 1                                                   | 10   | 0    | 0    | 0    | 0    | 0      | 2     | I    | 12    | -91.7  |  |
| Shannon Lake                                                                                                    | 11                                                  | 4    | 0    | 0    | 0    | 0    | 12     | 0     | 23   | 4     | **     |  |
| Upper Mission                                                                                                   | 13                                                  | 45   | 0    | 6    | 0    | 0    | 2      | 11    | 15   | 62    | -75.8  |  |
| Westbank                                                                                                        | 0                                                   | 1    | 0    | 0    | 0    | 0    | 48     | 0     | 48   | I     | **     |  |
| West Kelowna                                                                                                    | I                                                   | 5    | 0    | 0    | 5    | 19   | 0      | 0     | 6    | 24    | -75.0  |  |
| Westside                                                                                                        | 6                                                   | 9    | 0    | 0    | 0    | 0    | 0      | 0     | 6    | 9     | -33.3  |  |
| First Nations                                                                                                   | I                                                   | 15   | 2    | 12   | 0    | 10   | 0      | 0     | 3    | 37    | -91.9  |  |
| Kelowna CMA                                                                                                     | 178                                                 | 279  | 24   | 32   | 60   | 75   | 405    | 792   | 667  | 1,178 | -43.4  |  |