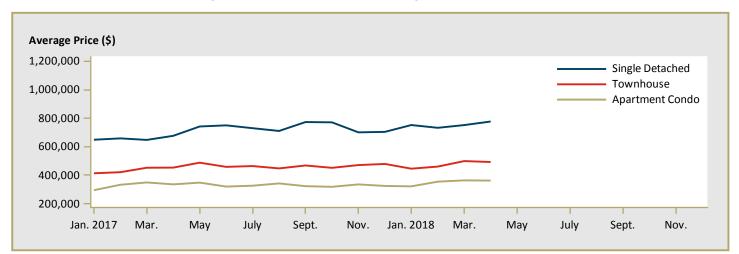

| -         | -         | n/a      |  |  |  |  |  |
| West Kelowna      | -                                                                             | -          | n/a      | -         | 633,000   | n/a      |  |  |  |  |  |
| Westside          | -                                                                             | -          | n/a      | 468,760   | -         | n/a      |  |  |  |  |  |
| First Nations     | -                                                                             | 371,580    | n/a      | -         | 371,580   | n/a      |  |  |  |  |  |
| Kelowna CMA       | 1,061,018                                                                     | 907,368    | 16.9     | 1,116,951 | 843,970   | 32.3     |  |  |  |  |  |

Source: CMHC (Market Absorption Survey)









Figure 5.3: MLS<sup>®</sup> Residential Sales- to- Active Listings Ratio for Kelowna



MLS® is a registered trademark of the Canadian Real Estate Association (CREA).

Source: Okanagan Mainline Real Estate Board (OMREB) Note: Based on boundaries of the OMREB - Central Okanagan.

|      |           |                           | Т                              | able 6: | Economic                            | Indicat                | tors                    |                             |                              |                                    |  |
|------|-----------|---------------------------|--------------------------------|---------|-------------------------------------|------------------------|-------------------------|-----------------------------|--------------------