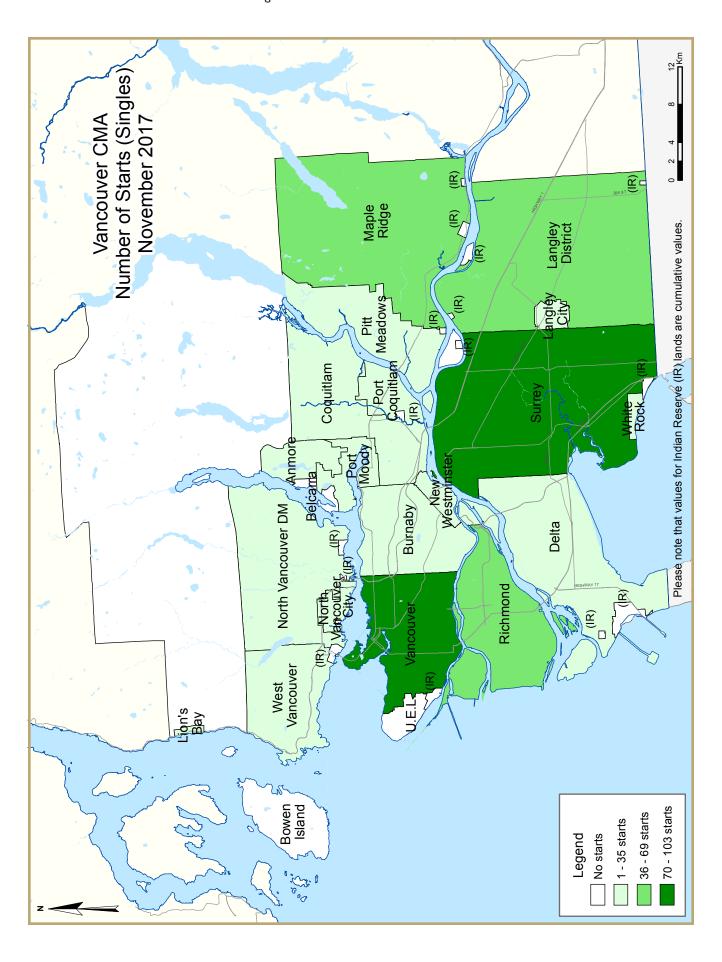

| Table I: Housing Starts (SAAR and Trend)  November 2017 |               |               |  |  |  |  |  |  |  |  |
|---------------------------------------------------------|---------------|---------------|--|--|--|--|--|--|--|--|
| Vancouver CMA <sup>I</sup>                              | October 2017  | November 2017 |  |  |  |  |  |  |  |  |
| Trend <sup>2</sup>                                      | 25,845        | 26,159        |  |  |  |  |  |  |  |  |
| SAAR                                                    | 34,784        | 31,035        |  |  |  |  |  |  |  |  |
|                                                         | November 2016 | November 2017 |  |  |  |  |  |  |  |  |
| Actual                                                  |               |               |  |  |  |  |  |  |  |  |
| November - Single-Detached                              | 379           | 497           |  |  |  |  |  |  |  |  |
| November - Multiples                                    | 2,272         | 2,072         |  |  |  |  |  |  |  |  |
| November - Total                                        | 2,651         | 2,569         |  |  |  |  |  |  |  |  |
| January to November - Single-Detached                   | 4,885         | 4,509         |  |  |  |  |  |  |  |  |
| January to November - Multiples                         | 20,875        | 18,987        |  |  |  |  |  |  |  |  |
| January to November - Total                             | 25,760        | 23,496        |  |  |  |  |  |  |  |  |
|                                                         |               |               |  |  |  |  |  |  |  |  |

| Table 1.1: Housing Activity Summary of Vancouver CMA |        |          |                      |        |                 |                 |                             |                 |        |  |  |
|------------------------------------------------------|--------|----------|----------------------|--------|-----------------|-----------------|-----------------------------|-----------------|--------|--|--|
|                                                      |        |          | Novembe              | r 2017 |                 |                 |                             |                 |        |  |  |
|                                                      |        |          | Owne                 | rship  |                 |                 | Б                           |                 |        |  |  |
|                                                      |        | Freehold |                      | C      | Condominium     | ı               | Ren                         | tal             |        |  |  |
|                                                      | Single | Semi     | Row, Apt.<br>& Other | Single | Row and<br>Semi | Apt. &<br>Other | Single,<br>Semi, and<br>Row | Apt. &<br>Other | Total* |  |  |
| STARTS                                               |        |          |                      |        |                 |                 |                             |                 |        |  |  |
| November 2017                                        | 434    | 36       | 0                    | 9      | 379             | 1,111           | 54                          | 546             | 2,569  |  |  |
| November 2016                                        | 318    | 18       | 3                    | 23     | 267             | 1,214           | 38                          | 734             | 2,651  |  |  |
| % Change                                             | 36.5   | 100.0    | -100.0               | -60.9  | 41.9            | -8.5            | <del>4</del> 2.1            | -25.6           | -3.1   |  |  |
| Year-to-date 2017                                    | 3,883  | 251      | 64                   | 113    | 3,140           | 11,786          | 513                         | 3,746           | 23,496 |  |  |
| Year-to-date 2016                                    | 4,155  | 266      | 77                   | 134    | 3,201           | 12,002          | 598                         | 5,237           | 25,760 |  |  |
| % Change                                             | -6.5   | -5.6     | -16.9                | -15.7  | -1.9            | -1.8            | -14.2                       | -28.5           | -8.8   |  |  |
| UNDER CONSTRUCTION                                   |        |          |                      |        |                 |                 |                             |                 |        |  |  |
| November 2017                                        | 4,633  | 271      | 102                  | 88     | 3,066           | 24,736          | 600                         | 7,451           | 41,037 |  |  |
| November 2016                                        | 4,375  | 264      | 70                   | 149    | 2,976           | 22,504          | 545                         | 6,355           | 37,328 |  |  |
| % Change                                             | 5.9    | 2.7      | 45.7                 | -40.9  | 3.0             | 9.9             | 10.1                        | 17.2            | 9.9    |  |  |
| COMPLETIONS                                          |        |          |                      |        |                 |                 |                             |                 |        |  |  |
| November 2017                                        | 501    | 50       | 4                    | 35     | 558             | 680             | 44                          | 623             | 2,495  |  |  |
| November 2016                                        | 347    | 26       | 9                    | 2      | 312             | 341             | 39                          | 210             | 1,286  |  |  |
| % Change                                             | 44.4   | 92.3     | -55.6                | **     | 78.8            | 99.4            | 12.8                        | 196.7           | 94.0   |  |  |
| Year-to-date 2017                                    | 3,624  | 234      | 42                   | 188    | 3,056           | 8,767           | 505                         | 3,848           | 20,264 |  |  |
| Year-to-date 2016                                    | 3,597  | 248      | 44                   | 47     | 2,643           | 6,241           | 458                         | 2,869           | 16,147 |  |  |
| % Change                                             | 0.8    | -5.6     | -4.5                 | **     | 15.6            | 40.5            | 10.3                        | 34.1            | 25.5   |  |  |
| COMPLETED & NOT ABSORE                               | ED     |          |                      |        |                 |                 |                             |                 |        |  |  |
| November 2017                                        | 976    | 72       | 9                    | 23     | 147             | 328             | n/a                         | n/a             | 1,555  |  |  |
| November 2016                                        | 835    | 56       | 4                    | 7      | 156             | 236             | n/a                         | n/a             | 1,294  |  |  |
| % Change                                             | 16.9   | 28.6     | 125.0                | **     | -5.8            | 39.0            | n/a                         | n/a             | 20.2   |  |  |
| ABSORBED                                             |        |          |                      |        |                 |                 |                             |                 |        |  |  |
| November 2017                                        | 590    | 62       | 4                    | 30     | 557             | 622             | n/a                         | n/a             | 1,865  |  |  |
| November 2016                                        | 378    | 25       | 9                    | 3      | 298             | 364             | n/a                         | n/a             | 1,077  |  |  |
| % Change                                             | 56.1   | 148.0    | -55.6                | **     | 86.9            | 70.9            | n/a                         | n/a             | 73.2   |  |  |
| Year-to-date 2017                                    | 3,490  | 216      | 37                   | 173    | 3,059           | 8,694           | n/a                         | n/a             | 15,669 |  |  |
| Year-to-date 2016                                    | 3,471  | 263      | 48                   | 49     | 2,717           | 6,754           | n/a                         | n/a             | 13,302 |  |  |
| % Change                                             | 0.5    | -17.9    | -22.9                | **     | 12.6            | 28.7            | n/a                         | n/a             | 17.8   |  |  |