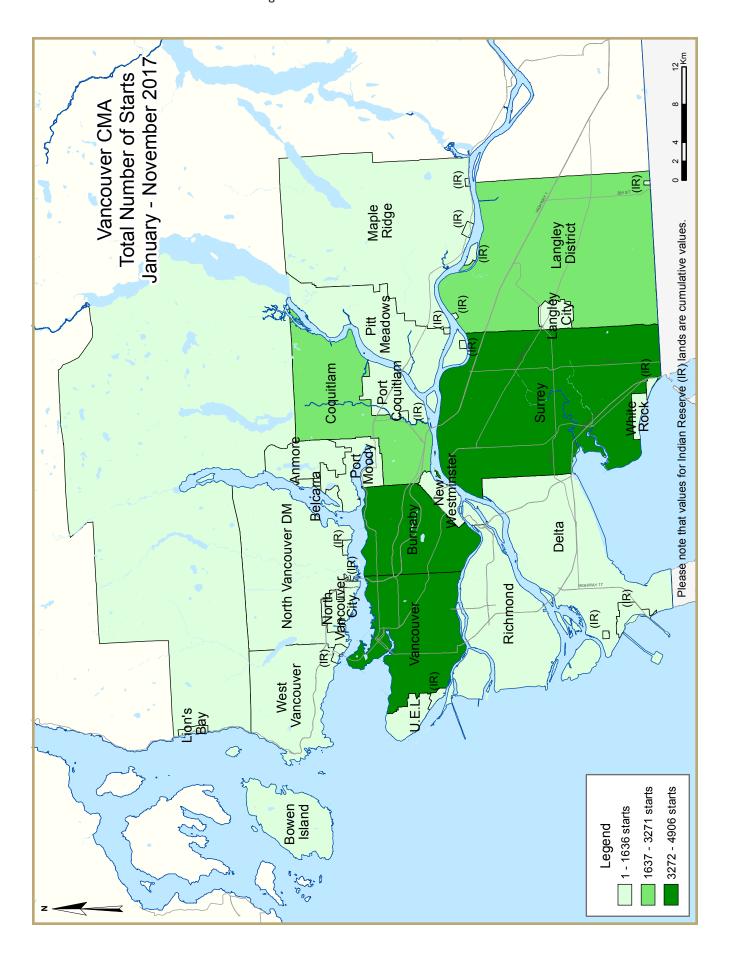

| Table I: Housing Starts (SAAR and Trend)  November 2017 |               |               |  |  |  |  |  |  |  |  |
|---------------------------------------------------------|---------------|---------------|--|--|--|--|--|--|--|--|
| Vancouver CMA <sup>I</sup>                              | October 2017  | November 2017 |  |  |  |  |  |  |  |  |
| Trend <sup>2</sup>                                      | 25,845        | 26,159        |  |  |  |  |  |  |  |  |
| SAAR                                                    | 34,784        | 31,035        |  |  |  |  |  |  |  |  |
|                                                         | November 2016 | November 2017 |  |  |  |  |  |  |  |  |
| Actual                                                  |               |               |  |  |  |  |  |  |  |  |
| November - Single-Detached                              | 379           | 497           |  |  |  |  |  |  |  |  |
| November - Multiples                                    | 2,272         | 2,072         |  |  |  |  |  |  |  |  |
| November - Total                                        | 2,651         | 2,569         |  |  |  |  |  |  |  |  |
| January to November - Single-Detached                   | 4,885         | 4,509         |  |  |  |  |  |  |  |  |
| January to November - Multiples                         | 20,875        | 18,987        |  |  |  |  |  |  |  |  |
| January to November - Total                             | 25,760        | 23,496        |  |  |  |  |  |  |  |  |
|                                                         |               |               |  |  |  |  |  |  |  |  |