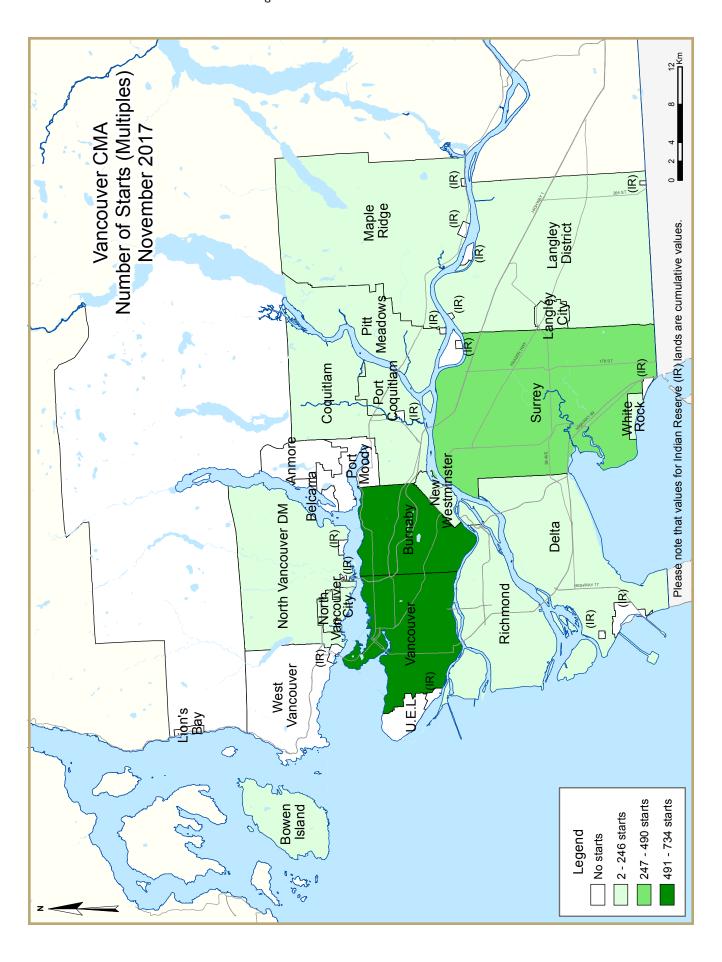

| Table I: Housing Starts (SAAR and Trend)  November 2017 |               |               |  |  |  |  |  |  |  |  |
|---------------------------------------------------------|---------------|---------------|--|--|--|--|--|--|--|--|
| Vancouver CMA <sup>I</sup>                              | October 2017  | November 2017 |  |  |  |  |  |  |  |  |
| Trend <sup>2</sup>                                      | 25,845        | 26,159        |  |  |  |  |  |  |  |  |
| SAAR                                                    | 34,784        | 31,035        |  |  |  |  |  |  |  |  |
|                                                         | November 2016 | November 2017 |  |  |  |  |  |  |  |  |
| Actual                                                  |               |               |  |  |  |  |  |  |  |  |
| November - Single-Detached                              | 379           | 497           |  |  |  |  |  |  |  |  |
| November - Multiples                                    | 2,272         | 2,072         |  |  |  |  |  |  |  |  |
| November - Total                                        | 2,651         | 2,569         |  |  |  |  |  |  |  |  |
| January to November - Single-Detached                   | 4,885         | 4,509         |  |  |  |  |  |  |  |  |
| January to November - Multiples                         | 20,875        | 18,987        |  |  |  |  |  |  |  |  |
| January to November - Total                             | 25,760        | 23,496        |  |  |  |  |  |  |  |  |
|                                                         |               |               |  |  |  |  |  |  |  |  |

| Table 1.1: Housing Activity Summary of Vancouver CMA |        |          |                      |        |                 |                 |                             |                 |        |  |  |
|------------------------------------------------------|--------|----------|----------------------|--------|-----------------|-----------------|-----------------------------|-----------------|--------|--|--|
|                                                      |        |          | Novembe              | r 2017 |                 |                 |                             |                 |        |  |  |
|                                                      |        |          | Owne                 | rship  |                 |                 | Б                           |                 |        |  |  |
|                                                      |        | Freehold |                      | C      | Condominium     | ı               | Ren                         | tal             |        |  |  |
|                                                      | Single | Semi     | Row, Apt.<br>& Other | Single | Row and<br>Semi | Apt. &<br>Other | Single,<br>Semi, and<br>Row | Apt. &<br>Other | Total* |  |  |
| STARTS                                               |        |          |                      |        |                 |                 |                             |                 |        |  |  |
| November 2017                                        | 434    | 36       | 0                    | 9      | 379             | 1,111           | 54                          | 546             | 2,569  |  |  |
| November 2016                                        | 318    | 18       | 3                    | 23     | 267             | 1,214           | 38                          | 734             | 2,651  |  |  |
| % Change                                             | 36.5   | 100.0    | -100.0               | -60.9  | 41.9            | -8.5            | <del>4</del> 2.1            | -25.6           | -3.1   |  |  |
| Year-to-date 2017                                    | 3,883  | 251      | 64                   | 113    | 3,140           | 11,786          | 513                         | 3,746           | 23,496 |  |  |
| Year-to-date 2016                                    | 4,155  | 266      | 77                   | 134    | 3,201           | 12,002          | 598                         | 5,237           | 25,760 |  |  |
| % Change                                             | -6.5   | -5.6     | -16.9                | -15.7  | -1.9            | -1.8            | -14.2                       | -28.5           | -8.8   |  |  |
| UNDER CONSTRUCTION                                   |        |          |                      |        |                 |                 |                             |                 |        |  |  |
| November 2017                                        | 4,633  | 271      | 102                  | 88     | 3,066           | 24,736          | 600                         | 7,451           | 41,037 |  |  |
| November 2016                                        | 4,375  | 264      | 70                   | 149    | 2,976           | 22,504          | 545                         | 6,355           | 37,328 |  |  |
| % Change                                             | 5.9    | 2.7      | 45.7                 | -40.9  | 3.0             | 9.9             | 10.1                        | 17.2            | 9.9    |  |  |
| COMPLETIONS                                          |        |          |                      |        |                 |                 |                             |                 |        |  |  |
| November 2017                                        | 501    | 50       | 4                    | 35     | 558             | 680             | 44                          | 623             | 2,495  |  |  |
| November 2016                                        | 347    | 26       | 9                    | 2      | 312             | 341             | 39                          | 210             | 1,286  |  |  |
| % Change                                             | 44.4   | 92.3     | -55.6                | **     | 78.8            | 99.4            | 12.8                        | 196.7           | 94.0   |  |  |
| Year-to-date 2017                                    | 3,624  | 234      | 42                   | 188    | 3,056           | 8,767           | 505                         | 3,848           | 20,264 |  |  |
| Year-to-date 2016                                    | 3,597  | 248      | 44                   | 47     | 2,643           | 6,241           | 458                         | 2,869           | 16,147 |  |  |
| % Change                                             | 0.8    | -5.6     | -4.5                 | **     | 15.6            | 40.5            | 10.3                        | 34.1            | 25.5   |  |  |
| COMPLETED & NOT ABSORE                               | ED     |          |                      |        |                 |                 |                             |                 |        |  |  |
| November 2017                                        | 976    | 72       | 9                    | 23     | 147             | 328             | n/a                         | n/a             | 1,555  |  |  |
| November 2016                                        | 835    | 56       | 4                    | 7      | 156             | 236             | n/a                         | n/a             | 1,294  |  |  |
| % Change                                             | 16.9   | 28.6     | 125.0                | **     | -5.8            | 39.0            | n/a                         | n/a             | 20.2   |  |  |
| ABSORBED                                             |        |          |                      |        |                 |                 |                             |                 |        |  |  |
| November 2017                                        | 590    | 62       | 4                    | 30     | 557             | 622             | n/a                         | n/a             | 1,865  |  |  |
| November 2016                                        | 378    | 25       | 9                    | 3      | 298             | 364             | n/a                         | n/a             | 1,077  |  |  |
| % Change                                             | 56.1   | 148.0    | -55.6                | **     | 86.9            | 70.9            | n/a                         | n/a             | 73.2   |  |  |
| Year-to-date 2017                                    | 3,490  | 216      | 37                   | 173    | 3,059           | 8,694           | n/a                         | n/a             | 15,669 |  |  |
| Year-to-date 2016                                    | 3,471  | 263      | 48                   | 49     | 2,717           | 6,754           | n/a                         | n/a             | 13,302 |  |  |
| % Change                                             | 0.5    | -17.9    | -22.9                | **     | 12.6            | 28.7            | n/a                         | n/a             | 17.8   |  |  |