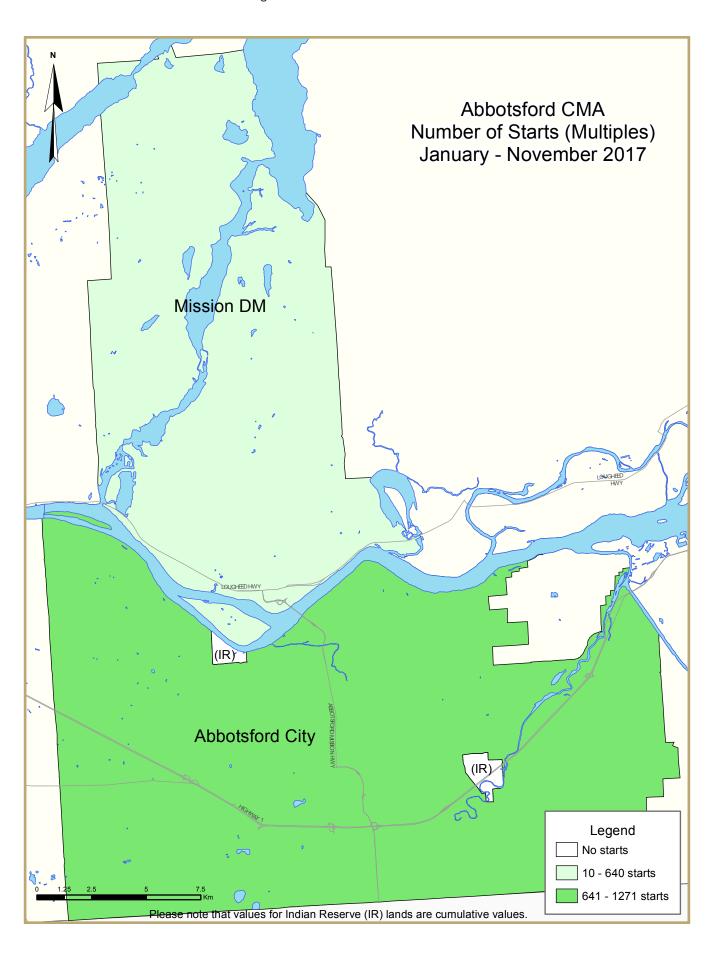

|                            | Table 3: Co | ompleti     | ons by S    | Submar      | ket and     | by Dw       | elling T    | уре         |             |             |              |  |
|----------------------------|-------------|-------------|-------------|-------------|-------------|-------------|-------------|-------------|-------------|-------------|--------------|--|
|                            |             |             | Nove        | ember 2     | 2017        |             |             |             |             |             |              |  |
|                            | Sing        | gle         | Ser         | ni          | Ro          | w           | Apt. &      | Other       | Total       |             |              |  |
| Submarket                  | Nov<br>2017 | Nov<br>2016 | %<br>Change  |  |
| Anmore                     | 11          | 5           | 0           | 0           | 0           | 0           | 0           | 0           | 11          | 5           | 120.0        |  |
| Belcarra                   | 2           | 1           | 0           | 0           | 0           | 0           | 0           | 0           | 2           | 1           | 100.0        |  |
| Bowen Island               | 2           | 8           | 0           | 0           | 0           | 0           | 1           | 0           | 3           | 8           | -62.5        |  |
| Burnaby - Mountain         | 0           | 0           | 0           | 0           | 0           | 0           | 0           | 0           | 0           | 0           | n/a          |  |
| Burnaby - North            | 6           | 9           | 2           | 2           | 22          | 0           | 5           | 8           | 35          | 19          | 84.2         |  |
| Burnaby - Lougheed Mall    | 0           | 0           | 0           | 0           | 0           | 0           | 0           | 0           | 0           | 0           | n/a          |  |
| Burnaby - South & East     | 3           | 4           | 4           | 0           | 0           | 27          | 29          | 4           | 36          | 35          | 2.9          |  |
| Burnaby - Central Park     | Ī           | 0           | 0           | 4           | 0           | 0           | 293         | 0           | 294         | 4           | **           |  |
| Burnaby - Remainder        | 17          | 14          | 6           | 0           | 0           | 0           | 132         | 12          | 155         | 26          | **           |  |
| Burnaby Total              | 27          | 27          | 12          | 6           | 22          | 27          | 459         | 24          | 520         | 84          | **           |  |
| Coquitlam                  | 46          | 34          | 32          | 0           | 18          | 0           | 30          | 20          | 126         | 54          | 133.3        |  |
| Delta - Tsawwassen         | 2           | 0           | 0           | 0           | 0           | 0           | 0           | 0           | 2           | 0           | n/a          |  |
| Delta - Ladner             | 4           | 3           | 0           | 2           | 56          | 42          | 2           | i           | 62          | 48          | 29.2         |  |
| Delta - North              | 11          | 0           | 0           | 0           | 0           | 0           | 6           | 0           | 17          | 0           | n/a          |  |
| Delta                      | 17          | 3           | 0           | 2           | 56          | 42          | 8           | i           | 81          | 48          | 68.8         |  |
| Langley City               | 3           | ı           | 0           | 0           | 0           | 0           | 0           | 0           | 3           | ı           | 200.0        |  |
| Langley District           | 51          | 24          | 4           | 0           | 90          | 70          | 107         | 4           | 252         | 98          | 157.1        |  |
| Lion's Bay                 | 0           | 0           | 0           | 0           | 0           | 0           | 0           | 0           | 0           | 0           | n/a          |  |
| Maple Ridge                | 54          | 47          | 4           | 0           | 21          | 0           | 4           | 8           | 83          | 55          | 50.9         |  |
| New Westminster            | 25          | 13          | 4           | 4           | 20          | 0           | 288         | 10          | 337         | 27          | **           |  |
| North Vancouver City       | 3           | 3           | 2           | 4           | 0           | 0           | 1           | 63          | 6           | 70          | -91.4        |  |
| North Vancouver DM         | 22          | 5           | 0           | 0           | 0           | 0           | 15          | 4           | 37          | 9           | **           |  |
| Pitt Meadows               | 0           | 2           | 2           | 0           | 0           | 0           | 0           | 0           | 2           | 2           | 0.0          |  |
| Port Coquitlam             | 10          | ī           | 0           | 0           | 45          | 39          | 231         | ı           | 286         | 41          | **           |  |
| Port Moody                 | 11          | 0           | 0           | 0           | 0           | 0           |             | 0           | 12          | 0           | n/a          |  |
| Richmond                   | 52          | 48          | 4           | 0           | 15          | 26          | 6           | 13          | 77          | 87          | -11.5        |  |
| Surrey - South             | 36          | 27          | 10          | 8           | 70          | 30          | 6           | 5           | 122         | 70          | 74.3         |  |
| Surrey - Cloverdale        | 8           | 12          | 0           | 0           | 82          | 0           | 3           | 8           | 93          | 20          | **           |  |
| Surrey - North             | 37          | 32          | 0           | 0           | 53          | 51          | 18          | 18          | 108         | 101         | 6.9          |  |
| Surrey - Guildford         | 0           | 1           | 0           | 0           | 0           | 0           | 0           |             | 0           | 2           | -100.0       |  |
| Surrey - Whalley           | 13          | . 8         | 0           | 0           | 0           | 0           | 5           | 8           | 18          | 16          | 12.5         |  |
| Surrey Total               | 94          | 80          | 10          | 8           | 205         | 81          | 32          | 40          | 341         | 209         | 63.2         |  |
| University Endowment Lands | 1           | 0           | 0           | 0           | 0           | 0           | 0           | 0           | 1           | 0           | n/a          |  |
| Vancouver - West End       | 0           | 0           | 0           | 0           | 0           | 0           | 0           | 218         | 0           | 218         | -100.0       |  |
| Vancouver - Downtown       | 0           | 0           | 0           | 0           | 0           | 0           | 0           | 113         |             | 113         | -100.0       |  |
| Vancouver - Kitsilano      | 2           | 0           | 2           | 0           | 0           | 0           | 23          | 2           |             | 2           | **           |  |
| Vancouver - False Creek    | 0           | 1           | 0           | 0           | 0           | 0           | 0           | 0           | 0           |             | -100.0       |  |
| Vancouver - Granville/Oak  | ı           | 2           | 0           | 0           | 0           | 0           | ı           | 7           | 2           | 9           | -77.8        |  |
| Vancouver - Kerrisdale     | 8           | 4           | 0           | 0           | 0           | 0           | 0           | 0           | 8           | 4           | 100.0        |  |
| Vancouver - Marpole        | 10          | i           | 0           | 0           | 0           | 0           | 2           | 0           | 12          | i           | **           |  |
| Vancouver - Eastside       | 53          | 45          | 8           | 2           | 22          | 0           | 84          | 13          | 167         | 60          | 178.3        |  |
| Vancouver - Mt. Pleasant   | 1           | 0           | 6           | 6           | 8           | 0           | 0           | 0           | 15          | 6           | 150.0        |  |
| Vancouver - Strath/Grand   | i           | J           | 0           | 6           | 0           | 0           | 0           | 0           | 13          | 7           | -85.7        |  |
| Vancouver - Westside       | 36          | 28          | 0           | 0           | 0           | 24          | 8           | 8           | 44          | 60          | -26.7        |  |
| Vancouver Total            | 112         | 82          | 16          | 14          | 30          | 24          | 118         | 361         | 276         | 481         | -42.6        |  |
| West Vancouver             | 23          | 0           | 0           | 0           | 0           | 0           | 0           | 0           | 23          | 0           | -12.0<br>n/a |  |
| White Rock                 | 4           | 4           | 0           | 0           | 0           | 0           | 2           | 2           |             | 6           | 0.0          |  |
| First Nations              | 10          | 0           | 0           | 0           | 0           | 0           | 0           | 0           |             | 0           | n/a          |  |
| Vancouver CMA              | 580         | 388         | 90          | 38          | 522         | 309         | 1,303       | 551         | 2,495       | 1,286       | 94.0         |  |