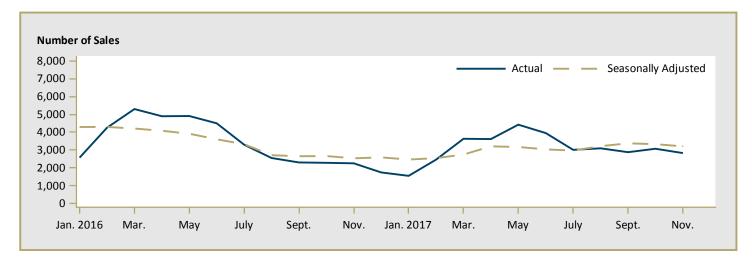

|  |  |  |  |  |  |
| West Vancouver                                                  | 4,853,813 | -          | n/a      | 5,626,575 | 5,380,366 | 4.6      |  |  |  |  |  |  |
| White Rock                                                      | 3,109,000 | -          | n/a      | 2,926,971 | 2,371,440 | 23.4     |  |  |  |  |  |  |
| First Nations                                                   | 723,900   | _          | n/a      | 723,900   | 607,793   | 19.1     |  |  |  |  |  |  |
| Vancouver CMA                                                   | 2,219,595 | 2,209,533  | 0.5      | 2,241,250 | 1,949,652 | 15.0     |  |  |  |  |  |  |

Source: CMHC (Market Absorption Survey)

Figure 5.1: MLS® Residential Average Price for Vancouver



Figure 5.2: MLS® Residential Sales for Vancouver



Figure 5.3: MLS® Residential Sales- to- New Listings Ratio for Vancouver



MLS® is a registered trademark of the Canadian Real Estate Association (CREA).

Source: CREA / Haver Analytics

|      | Table 6: Economic Indicators |                           |                            |                            |                                     |                      |                         |                             |                              |                                    |  |  |  |  |  |
|------|------------------------------|---------------------------|----------------------------|----------------------------|-------------------------------------|----------------------|-------------------------|-----------------------------|------------------------------|-----------