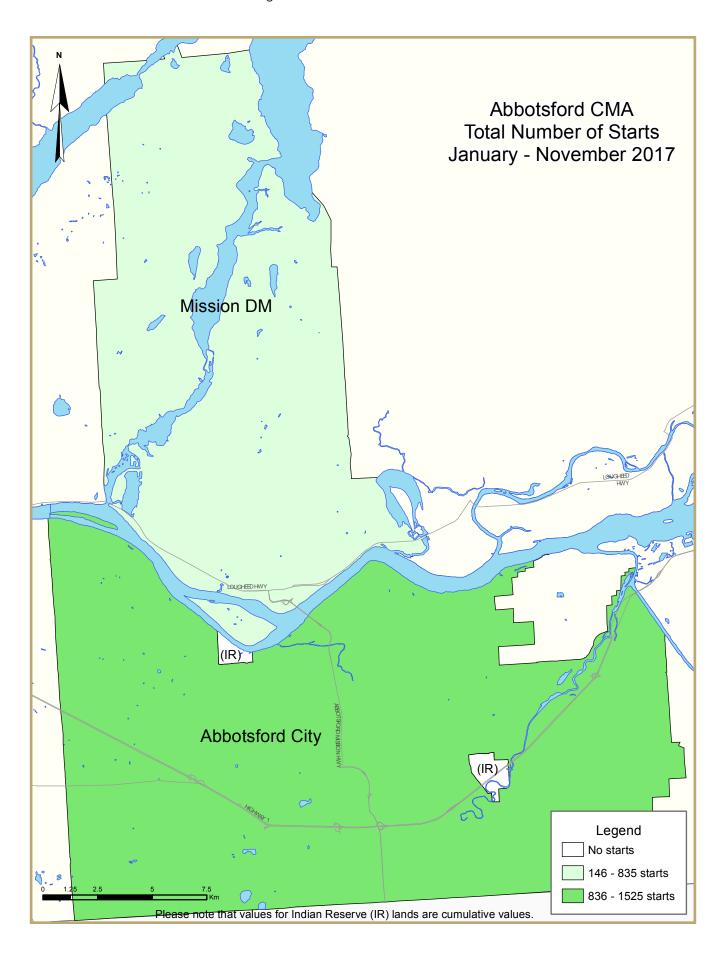

|                            |                  | No       | vember 2 | 017      |                  |          |          |          |  |
|----------------------------|------------------|----------|----------|----------|------------------|----------|----------|----------|--|
|                            |                  | Ro       | ow .     |          |                  | Apt. &   | Other    |          |  |
| Submarket                  | Freeho<br>Condoi |          | Rer      | ntal     | Freeho<br>Condor |          | Rental   |          |  |
|                            | Nov 2017         | Nov 2016 | Nov 2017 | Nov 2016 | Nov 2017         | Nov 2016 | Nov 2017 | Nov 2016 |  |
| Anmore                     | 0                | 0        | 0        | 0        | 0                | 0        | 0        | C        |  |
| Belcarra                   | 0                | 0        | 0        | 0        | 0                | 0        | 0        | 0        |  |
| Bowen Island               | 0                | 0        | 0        | 0        | 0                | 0        | I        | 0        |  |
| Burnaby - Mountain         | 0                | 0        | 0        | 0        | 0                | 0        | 0        | 0        |  |
| Burnaby - North            | 22               | 0        | 0        | 0        | 0                | 0        | 5        | 8        |  |
| Burnaby - Lougheed Mall    | 0                | 0        | 0        | 0        | 0                | 0        | 0        | 0        |  |
| Burnaby - South & East     | 0                | 27       | 0        | 0        | 27               | 0        | 2        | 4        |  |
| Burnaby - Central Park     | 0                | 0        | 0        | 0        | 293              | 0        | 0        | 0        |  |
| Burnaby - Remainder        | 0                | 0        | 0        | 0        | 0                | 0        | 132      | 12       |  |
| Burnaby Total              | 22               | 27       | 0        | 0        | 320              | 0        | 139      | 24       |  |
| Coquitlam                  | 18               | 0        | 0        | 0        | 0                | 0        | 30       | 20       |  |
| Delta - Tsawwassen         | 0                | 0        | 0        | 0        | 0                | 0        | 0        | 0        |  |
| Delta - Ladner             | 56               | 42       | 0        | 0        | 0                | 0        | 2        |          |  |
| Delta - North              | 0                | 0        | 0        | 0        | 0                | 0        | 6        | 0        |  |
| Delta                      | 56               | 42       | 0        | 0        | 0                | 0        | 8        |          |  |
| Langley City               | 0                | 0        | 0        | 0        | 0                | 0        | 0        | 0        |  |
| Langley District           | 90               | 70       | 0        | 0        | 94               | 0        | 13       | 4        |  |
| Lion's Bay                 | 0                | 0        | 0        | 0        | 0                | 0        | 0        | 0        |  |
| Maple Ridge                | 21               | 0        | 0        | 0        | 0                | 0        | 4        | 8        |  |
| New Westminster            | 20               | 0        | 0        | 0        | 0                | 0        | 288      | 10       |  |
| North Vancouver City       | 0                | 0        | 0        | 0        | 0                | 60       | 200      | 3        |  |
| North Vancouver DM         | 0                | 0        | 0        | 0        | 0                | 0        | 15       | 4        |  |
|                            | 0                | 0        | 0        | 0        | 0                | 0        | 0        | 0        |  |
| Pitt Meadows               |                  | 39       | -        |          | -                |          | 5        | U        |  |
| Port Coquitlam             | 45               |          | 0        | 0        | 226              | 0        | 5        | 1        |  |
| Port Moody                 | 0                | 0        | 0        | 0        | 0                | 0        | 1        | 0        |  |
| Richmond                   | 15               | 26       | 0        | 0        | 0                | 0        | 6        | 13       |  |
| Surrey - South             | 70               | 30       | 0        | 0        | 0                | 0        | 6        | 5        |  |
| Surrey - Cloverdale        | 82               | 0        | 0        | 0        | 0                | 0        | 3        | 8        |  |
| Surrey - North             | 53               | 51       | 0        | 0        | 0                | 0        | 18       | 18       |  |
| Surrey - Guildford         | 0                | 0        | 0        | 0        | 0                | 0        | 0        | I        |  |
| Surrey - Whalley           | 0                | 0        | 0        | 0        | 0                | 0        | 5        | 8        |  |
| Surrey Total               | 205              | 81       | 0        | 0        | 0                | 0        | 32       |          |  |
| University Endowment Lands | 0                | 0        | 0        | 0        | 0                | 0        | 0        |          |  |
| Vancouver - West End       | 0                | 0        | 0        | 0        | 0                | 218      | 0        | _        |  |
| Vancouver - Downtown       | 0                | 0        | 0        | 0        | 0                | 61       | 0        | 52       |  |
| Vancouver - Kitsilano      | 0                | 0        | 0        | 0        | 20               | 2        | 3        | 0        |  |
| Vancouver - False Creek    | 0                | 0        | 0        | 0        | 0                | 0        | 0        | 0        |  |
| Vancouver - Granville/Oak  | 0                | 0        | 0        | 0        | 0                | 0        | I        | 7        |  |
| Vancouver - Kerrisdale     | 0                | 0        | 0        | 0        | 0                | 0        | 0        | 0        |  |
| Vancouver - Marpole        | 0                | 0        | 0        | 0        | 0                | 0        | 2        | 0        |  |
| Vancouver - Eastside       | 22               | 0        | 0        | 0        | 20               | 0        | 64       | 13       |  |
| Vancouver - Mt. Pleasant   | 8                | 0        | 0        | 0        | 0                | 0        | 0        | 0        |  |
| Vancouver - Strath/Grand   | 0                | 0        | 0        | 0        | 0                | 0        | 0        | 0        |  |
| Vancouver - Westside       | 0                | 24       | 0        | 0        | 0                | 0        | 8        |          |  |
| Vancouver Total            | 30               | 24       | 0        | 0        | 40               | 281      | 78       | 80       |  |
| West Vancouver             | 0                | 0        | 0        | 0        | 0                | 0        | 0        |          |  |
| White Rock                 | 0                | 0        | 0        | 0        | 0                | 0        | 2        |          |  |
| First Nations              | 0                | 0        | 0        | 0        | 0                | 0        | 0        |          |  |
| Vancouver CMA              | 522              | 309      | 0        | 0        | 680              | 341      | 623      | _        |  |