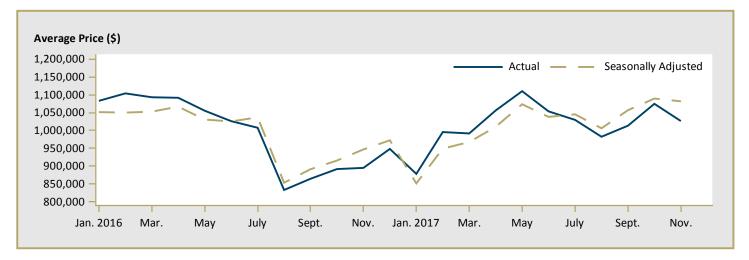

,246  | -4.1     | 3,779,861 | 3,381,163 | 11.8     |  |  |  |  |  |  |
| West Vancouver                                                  | 4,853,813 | -          | n/a      | 5,626,575 | 5,380,366 | 4.6      |  |  |  |  |  |  |
| White Rock                                                      | 3,109,000 | -          | n/a      | 2,926,971 | 2,371,440 | 23.4     |  |  |  |  |  |  |
| First Nations                                                   | 723,900   | _          | n/a      | 723,900   | 607,793   | 19.1     |  |  |  |  |  |  |
| Vancouver CMA                                                   | 2,219,595 | 2,209,533  | 0.5      | 2,241,250 | 1,949,652 | 15.0     |  |  |  |  |  |  |

Source: CMHC (Market Absorption Survey)

Figure 5.1: MLS® Residential Average Price for Vancouver



Figure 5.2: MLS® Residential Sales for Vancouver



Figure 5.3: MLS® Residential Sales- to- New Listings Ratio for Vancouver



MLS® is a registered trademark of the Canadian Real Estate Association (CREA).

Source: CREA / Haver Analytics

|      | Table 6: Economic Indicators |                           |                            |                            |                                     |                      |                         |                             |                              |                                    |  |  |  |  |  |
|------|------------------------------|---------------------------|----------------------------|----------------------------|-------------------------------------|----------------------|-------------------------|--------------------