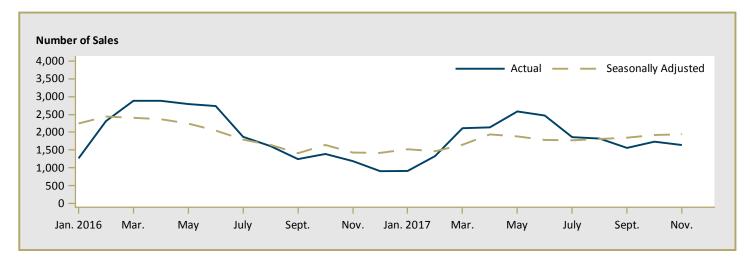

| 918,073                                                         | 867,381 | 5.8 | 922,005 | 611,548 | 50.8 |  |  |  |  |  |  |  |  |
| First Nations                                                                                                   | rst Nations n/a n/a                                             |         |     |         |         |      |  |  |  |  |  |  |  |  |
| Abbotsford-Mission CMA                                                                                          | 854,869                                                         | 829,667 | 3.0 | 972,941 | 672,471 | 44.7 |  |  |  |  |  |  |  |  |

Source: CMHC (Market Absorption Survey)

Figure 5.1: MLS® Residential Average Price for Fraser Valley



Figure 5.2: MLS® Residential Sales for Fraser Valley



Figure 5.3: MLS® Residential Sales- to- New Listings Ratio for Fraser Valley



MLS® is a registered trademark of the Canadian Real Estate Association (CREA).

Source: CREA / Haver Analytics

Note: Fraser Valley Real Estate Board includes North Delta, Surrey, Langley, White Rock, Abbotsford and Mission.

|      |           |                           | Т                              | able 6: | Economic                         | Indica | tors                             |                             |                              |                                    |  |  |  |
|------|-----------|---------------------------|--------------------------------|---------|----------------------------------|--------|----------------------------------|-----------------------------|--------------