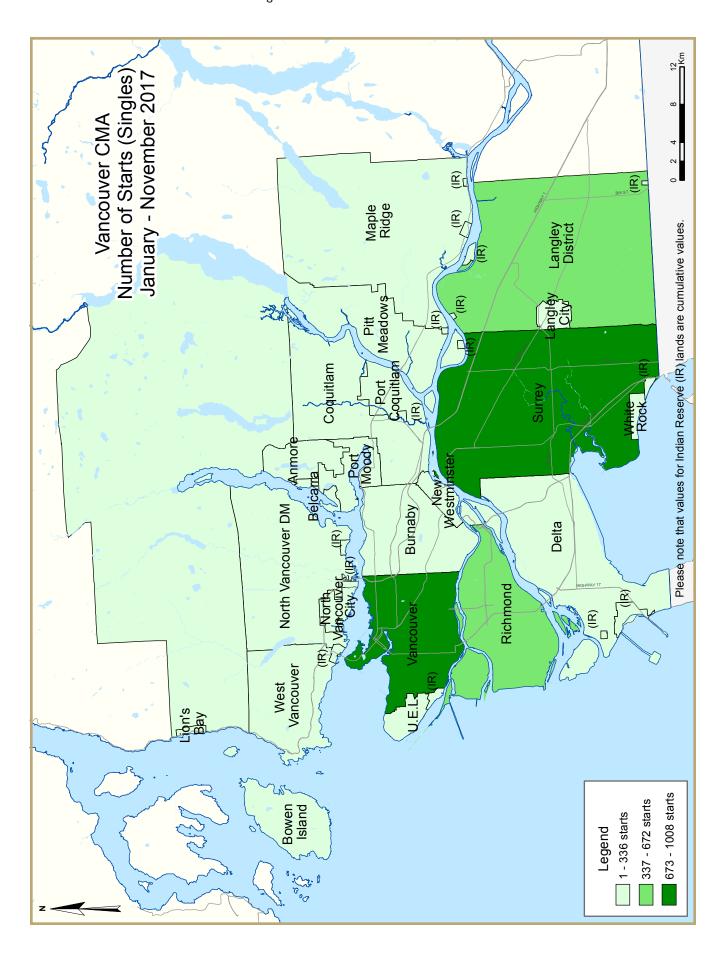

| Table 1.1: Housing Activity Summary of Vancouver CMA |        |          |                      |        |                 |                 |                             |                 |        |  |  |
|------------------------------------------------------|--------|----------|----------------------|--------|-----------------|-----------------|-----------------------------|-----------------|--------|--|--|
|                                                      |        |          | Novembe              | r 2017 |                 |                 |                             |                 |        |  |  |
|                                                      |        |          | Owne                 | rship  |                 |                 | Б                           |                 |        |  |  |
|                                                      |        | Freehold |                      | C      | Condominium     | ı               | Ren                         | tal             |        |  |  |
|                                                      | Single | Semi     | Row, Apt.<br>& Other | Single | Row and<br>Semi | Apt. &<br>Other | Single,<br>Semi, and<br>Row | Apt. &<br>Other | Total* |  |  |
| STARTS                                               |        |          |                      |        |                 |                 |                             |                 |        |  |  |
| November 2017                                        | 434    | 36       | 0                    | 9      | 379             | 1,111           | 54                          | 546             | 2,569  |  |  |
| November 2016                                        | 318    | 18       | 3                    | 23     | 267             | 1,214           | 38                          | 734             | 2,651  |  |  |
| % Change                                             | 36.5   | 100.0    | -100.0               | -60.9  | 41.9            | -8.5            | <del>4</del> 2.1            | -25.6           | -3.1   |  |  |
| Year-to-date 2017                                    | 3,883  | 251      | 64                   | 113    | 3,140           | 11,786          | 513                         | 3,746           | 23,496 |  |  |
| Year-to-date 2016                                    | 4,155  | 266      | 77                   | 134    | 3,201           | 12,002          | 598                         | 5,237           | 25,760 |  |  |
| % Change                                             | -6.5   | -5.6     | -16.9                | -15.7  | -1.9            | -1.8            | -14.2                       | -28.5           | -8.8   |  |  |
| UNDER CONSTRUCTION                                   |        |          |                      |        |                 |                 |                             |                 |        |  |  |
| November 2017                                        | 4,633  | 271      | 102                  | 88     | 3,066           | 24,736          | 600                         | 7,451           | 41,037 |  |  |
| November 2016                                        | 4,375  | 264      | 70                   | 149    | 2,976           | 22,504          | 545                         | 6,355           | 37,328 |  |  |
| % Change                                             | 5.9    | 2.7      | 45.7                 | -40.9  | 3.0             | 9.9             | 10.1                        | 17.2            | 9.9    |  |  |
| COMPLETIONS                                          |        |          |                      |        |                 |                 |                             |                 |        |  |  |
| November 2017                                        | 501    | 50       | 4                    | 35     | 558             | 680             | 44                          | 623             | 2,495  |  |  |
| November 2016                                        | 347    | 26       | 9                    | 2      | 312             | 341             | 39                          | 210             | 1,286  |  |  |
| % Change                                             | 44.4   | 92.3     | -55.6                | **     | 78.8            | 99.4            | 12.8                        | 196.7           | 94.0   |  |  |
| Year-to-date 2017                                    | 3,624  | 234      | 42                   | 188    | 3,056           | 8,767           | 505                         | 3,848           | 20,264 |  |  |
| Year-to-date 2016                                    | 3,597  | 248      | 44                   | 47     | 2,643           | 6,241           | 458                         | 2,869           | 16,147 |  |  |
| % Change                                             | 0.8    | -5.6     | -4.5                 | **     | 15.6            | 40.5            | 10.3                        | 34.1            | 25.5   |  |  |
| COMPLETED & NOT ABSORE                               | ED     |          |                      |        |                 |                 |                             |                 |        |  |  |
| November 2017                                        | 976    | 72       | 9                    | 23     | 147             | 328             | n/a                         | n/a             | 1,555  |  |  |
| November 2016                                        | 835    | 56       | 4                    | 7      | 156             | 236             | n/a                         | n/a             | 1,294  |  |  |
| % Change                                             | 16.9   | 28.6     | 125.0                | **     | -5.8            | 39.0            | n/a                         | n/a             | 20.2   |  |  |
| ABSORBED                                             |        |          |                      |        |                 |                 |                             |                 |        |  |  |
| November 2017                                        | 590    | 62       | 4                    | 30     | 557             | 622             | n/a                         | n/a             | 1,865  |  |  |
| November 2016                                        | 378    | 25       | 9                    | 3      | 298             | 364             | n/a                         | n/a             | 1,077  |  |  |
| % Change                                             | 56.1   | 148.0    | -55.6                | **     | 86.9            | 70.9            | n/a                         | n/a             | 73.2   |  |  |
| Year-to-date 2017                                    | 3,490  | 216      | 37                   | 173    | 3,059           | 8,694           | n/a                         | n/a             | 15,669 |  |  |
| Year-to-date 2016                                    | 3,471  | 263      | 48                   | 49     | 2,717           | 6,754           | n/a                         | n/a             | 13,302 |  |  |
| % Change                                             | 0.5    | -17.9    | -22.9                | **     | 12.6            | 28.7            | n/a                         | n/a             | 17.8   |  |  |