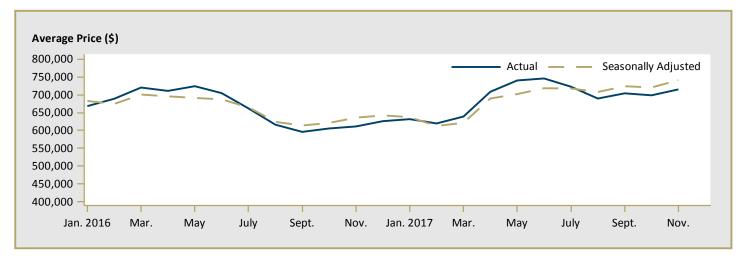

| 918,073                                                         | 867,381 | 5.8 | 922,005 | 611,548 | 50.8 |  |  |  |  |  |  |  |  |
| First Nations                                                                                                   | rst Nations n/a n/a                                             |         |     |         |         |      |  |  |  |  |  |  |  |  |
| Abbotsford-Mission CMA                                                                                          | 854,869                                                         | 829,667 | 3.0 | 972,941 | 672,471 | 44.7 |  |  |  |  |  |  |  |  |

Source: CMHC (Market Absorption Survey)

Figure 5.1: MLS® Residential Average Price for Fraser Valley



Figure 5.2: MLS® Residential Sales for Fraser Valley



Figure 5.3: MLS® Residential Sales- to- New Listings Ratio for Fraser Valley



MLS® is a registered trademark of the Canadian Real Estate Association (CREA).

Source: CREA / Haver Analytics

Note: Fraser Valley Real Estate Board includes North Delta, Surrey, Langley, White Rock, Abbotsford and Mission.

|      |           |                           | Т                              | able 6: | Economic                         | Indica | tors                             |                             |                              |                                    |  |  |  |
|------|-----------|---------------------------|--------------------------------|---------|----------------------------------|--------|-----------------------