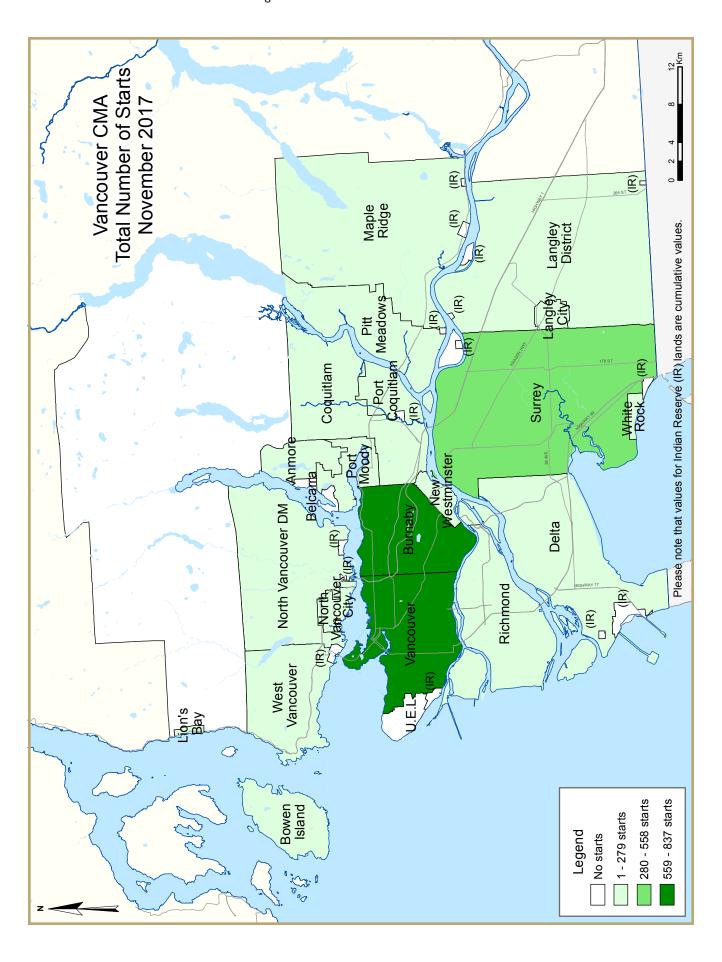

| Table I: Housing Starts (SAAR and Trend)  November 2017 |               |               |  |  |  |  |  |  |  |  |
|---------------------------------------------------------|---------------|---------------|--|--|--|--|--|--|--|--|
| Vancouver CMA <sup>I</sup>                              | October 2017  | November 2017 |  |  |  |  |  |  |  |  |
| Trend <sup>2</sup>                                      | 25,845        | 26,159        |  |  |  |  |  |  |  |  |
| SAAR                                                    | 34,784        | 31,035        |  |  |  |  |  |  |  |  |
|                                                         | November 2016 | November 2017 |  |  |  |  |  |  |  |  |
| Actual                                                  |               |               |  |  |  |  |  |  |  |  |
| November - Single-Detached                              | 379           | 497           |  |  |  |  |  |  |  |  |
| November - Multiples                                    | 2,272         | 2,072         |  |  |  |  |  |  |  |  |
| November - Total                                        | 2,651         | 2,569         |  |  |  |  |  |  |  |  |
| January to November - Single-Detached                   | 4,885         | 4,509         |  |  |  |  |  |  |  |  |
| January to November - Multiples                         | 20,875        | 18,987        |  |  |  |  |  |  |  |  |
| January to November - Total                             | 25,760        | 23,496        |  |  |  |  |  |  |  |  |
|                                                         |               |               |  |  |  |  |  |  |  |  |

| Table 1.1: Housing Activity Summary of Vancouver CMA |        |          |                      |        |                 |                 |                             |                 |        |  |  |
|------------------------------------------------------|--------|----------|----------------------|--------|-----------------|-----------------|-----------------------------|-----------------|--------|--|--|
|                                                      |        |          | Novembe              | r 2017 |                 |                 |                             |                 |        |  |  |
|                                                      |        |          | Owne                 | rship  |                 |                 | Б                           |                 |        |  |  |
|                                                      |        | Freehold |                      | C      | Condominium     | ı               | Ren                         | tal             |        |  |  |
|                                                      | Single | Semi     | Row, Apt.<br>& Other | Single | Row and<br>Semi | Apt. &<br>Other | Single,<br>Semi, and<br>Row | Apt. &<br>Other | Total* |  |  |
| STARTS                                               |        |          |                      |        |                 |                 |                             |                 |        |  |  |
| November 2017                                        | 434    | 36       | 0                    | 9      | 379             | 1,111           | 54                          | 546             | 2,569  |  |  |
| November 2016                                        | 318    | 18       | 3                    | 23     | 267             | 1,214           | 38                          | 734             | 2,651  |  |  |
| % Change                                             | 36.5   | 100.0    | -100.0               | -60.9  | 41.9            | -8.5            | <del>4</del> 2.1            | -25.6           | -3.1   |  |  |
| Year-to-date 2017                                    | 3,883  | 251      | 64                   | 113    | 3,140           | 11,786          | 513                         | 3,746           | 23,496 |  |  |
| Year-to-date 2016                                    | 4,155  | 266      | 77                   | 134    | 3,201           | 12,002          | 598                         | 5,237           | 25,760 |  |  |
| % Change                                             | -6.5   | -5.6     | -16.9                | -15.7  | -1.9            | -1.8            | -14.2                       | -28.5           | -8.8   |  |  |
| UNDER CONSTRUCTION                                   |        |          |                      |        |                 |                 |                             |                 |        |  |  |
| November 2017                                        | 4,633  | 271      | 102                  | 88     | 3,066           | 24,736          | 600                         | 7,451           | 41,037 |  |  |
| November 2016                                        | 4,375  | 264      | 70                   | 149    | 2,976           | 22,504          | 545                         | 6,355           | 37,328 |  |  |
| % Change                                             | 5.9    | 2.7      | 45.7                 | -40.9  | 3.0             | 9.9             | 10.1                        | 17.2            | 9.9    |  |  |
| COMPLETIONS                                          |        |          |                      |        |                 |                 |                             |                 |        |  |  |
| November 2017                                        | 501    | 50       | 4                    | 35     | 558             | 680             | 44                          | 623             | 2,495  |  |  |
| November 2016                                        | 347    | 26       | 9                    | 2      | 312             | 341             | 39                          | 210             | 1,286  |  |  |
| % Change                                             | 44.4   | 92.3     | -55.6                | **     | 78.8            | 99.4            | 12.8                        | 196.7           | 94.0   |  |  |
| Year-to-date 2017                                    | 3,624  | 234      | 42                   | 188    | 3,056           | 8,767           | 505                         | 3,848           | 20,264 |  |  |
| Year-to-date 2016                                    | 3,597  | 248      | 44                   | 47     | 2,643           | 6,241           | 458                         | 2,869           | 16,147 |  |  |
| % Change                                             | 0.8    | -5.6     | -4.5                 | **     | 15.6            | 40.5            | 10.3                        | 34.1            | 25.5   |  |  |
| COMPLETED & NOT ABSORE                               | ED     |          |                      |        |                 |                 |                             |                 |        |  |  |
| November 2017                                        | 976    | 72       | 9                    | 23     | 147             | 328             | n/a                         | n/a             | 1,555  |  |  |
| November 2016                                        | 835    | 56       | 4                    | 7      | 156             | 236             | n/a                         | n/a             | 1,294  |  |  |
| % Change                                             | 16.9   | 28.6     | 125.0                | **     | -5.8            | 39.0            | n/a                         | n/a             | 20.2   |  |  |
| ABSORBED                                             |        |          |                      |        |                 |                 |                             |                 |        |  |  |
| November 2017                                        | 590    | 62       | 4                    | 30     | 557             | 622             | n/a                         | n/a             | 1,865  |  |  |
| November 2016                                        | 378    | 25       | 9                    | 3      | 298             | 364             | n/a                         | n/a             | 1,077  |  |  |
| % Change                                             | 56.1   | 148.0    | -55.6                | **     | 86.9            | 70.9            | n/a                         | n/a             | 73.2   |  |  |
| Year-to-date 2017                                    | 3,490  | 216      | 37                   | 173    | 3,059           | 8,694           | n/a                         | n/a             | 15,669 |  |  |
| Year-to-date 2016                                    | 3,471  | 263      | 48                   | 49     | 2,717           | 6,754           | n/a                         | n/a             | 13,302 |  |  |
| % Change                                             | 0.5    | -17.9    | -22.9                | **     | 12.6            | 28.7            | n/a                         | n/a             | 17.8   |  |  |