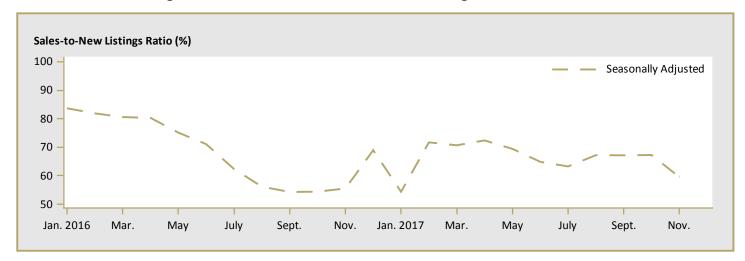

| 4,853,813 | -          | n/a      | 5,626,575 | 5,380,366 | 4.6      |  |  |  |  |  |  |
| White Rock                                                      | 3,109,000 | -          | n/a      | 2,926,971 | 2,371,440 | 23.4     |  |  |  |  |  |  |
| First Nations                                                   | 723,900   | _          | n/a      | 723,900   | 607,793   | 19.1     |  |  |  |  |  |  |
| Vancouver CMA                                                   | 2,219,595 | 2,209,533  | 0.5      | 2,241,250 | 1,949,652 | 15.0     |  |  |  |  |  |  |

Source: CMHC (Market Absorption Survey)

Figure 5.1: MLS® Residential Average Price for Vancouver



Figure 5.2: MLS® Residential Sales for Vancouver



Figure 5.3: MLS® Residential Sales- to- New Listings Ratio for Vancouver



MLS® is a registered trademark of the Canadian Real Estate Association (CREA).

Source: CREA / Haver Analytics

|      | Table 6: Economic Indicators |                           |                            |                            |                                     |                      |                         |                             |                              |                                    |  |  |  |  |  |
|------|------------------------------|---------------------------|----------------------------|----------------------------|-------------------------------------|----------------------|-------------------------|-----------------------------|------------------------------|------------------------------------|--|--|--|--|--|
|      | November 2017