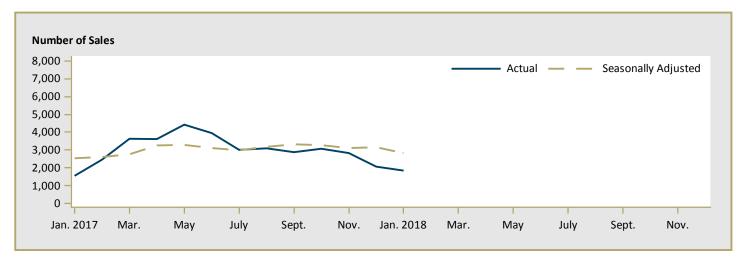

uver                                                  | 6,002,778    | -         | n/a      | 6,002,778 | -         | n/a      |  |  |  |  |  |  |  |  |
| White Rock                                                      | -            | 2,503,800 | n/a      | -         | 2,503,800 | n/a      |  |  |  |  |  |  |  |  |
| First Nations                                                   | -            | -         | n/a      | -         | -         | n/a      |  |  |  |  |  |  |  |  |
| Vancouver CMA                                                   | 2,614,696    | 1,764,019 | 48.2     | 2,614,696 | 1,764,019 | 48.2     |  |  |  |  |  |  |  |  |

Source: CMHC (Market Absorption Survey)

Figure 5.1: MLS® Residential Average Price for Vancouver



Figure 5.2: MLS® Residential Sales for Vancouver



Figure 5.3: MLS® Residential Sales- to- New Listings Ratio for Vancouver



MLS® is a registered trademark of the Canadian Real Estate Association (CREA).

Source: CREA / Haver Analytics

|      |           |                           | Т                          | able 6:                    | Economic                            | Indica              | tors                    |                             |                              |                                    |  |
|------|-----------|---------------------------|----------------------------|----------------------------|-------------------------------------|---------------------|-------------------------|-----------------------------|------------------------------|------------------------------------|--|
|      |           |