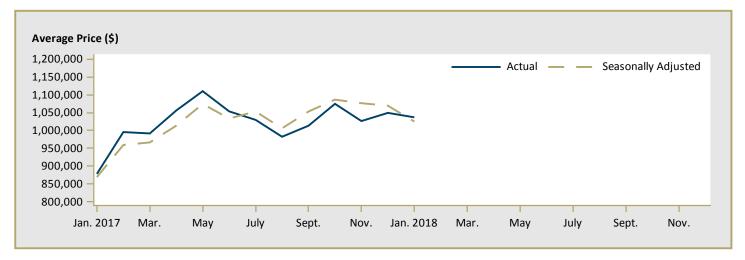

78 | 11.1     |  |  |  |  |  |  |  |  |
| West Vancouver                                                  | 6,002,778    | -         | n/a      | 6,002,778 | -         | n/a      |  |  |  |  |  |  |  |  |
| White Rock                                                      | -            | 2,503,800 | n/a      | -         | 2,503,800 | n/a      |  |  |  |  |  |  |  |  |
| First Nations                                                   | -            | -         | n/a      | -         | -         | n/a      |  |  |  |  |  |  |  |  |
| Vancouver CMA                                                   | 2,614,696    | 1,764,019 | 48.2     | 2,614,696 | 1,764,019 | 48.2     |  |  |  |  |  |  |  |  |

Source: CMHC (Market Absorption Survey)

Figure 5.1: MLS® Residential Average Price for Vancouver



Figure 5.2: MLS® Residential Sales for Vancouver



Figure 5.3: MLS® Residential Sales- to- New Listings Ratio for Vancouver



MLS® is a registered trademark of the Canadian Real Estate Association (CREA).

Source: CREA / Haver Analytics

|      |           |                           | Т                          | able 6:                    | Economic                            | Indica              | tors                    |                             |                              |                                    |  |
|------|-----------|---------------------------|----------------------------|----------------------------|-------------------------------------|---------------------|-------------------------|-----------------------------|------------------------------|-----------