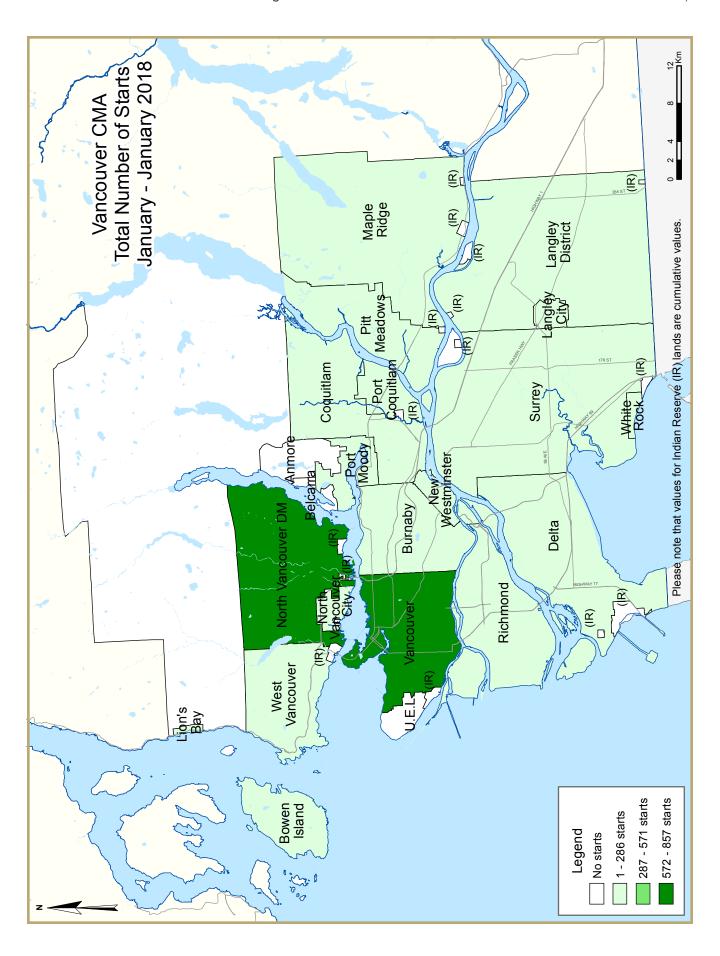

| Tal                               | ble I.I: Ho | ousing A | ctivity Su           | mmary o | of Vancou       | ver CMA         | \                           |                 |                    |
|-----------------------------------|-------------|----------|----------------------|---------|-----------------|-----------------|-----------------------------|-----------------|--------------------|
|                                   |             |          | January              | 2018    |                 |                 |                             |                 |                    |
|                                   |             |          | Owne                 | rship   |                 |                 | Б                           |                 |                    |
|                                   |             | Freehold |                      | C       | Condominium     |                 | Ren                         | tai             |                    |
|                                   | Single      | Semi     | Row, Apt.<br>& Other | Single  | Row and<br>Semi | Apt. &<br>Other | Single,<br>Semi, and<br>Row | Apt. &<br>Other | Total*             |
| STARTS                            |             |          |                      |         |                 |                 |                             |                 |                    |
| January 2018                      | 292         | 22       | 14                   | 0       | 345             | 1,138           | 136                         | 652             | 2,599              |
| January 2017                      | 153         | 22       | 0                    | 7       | 222             | 849             | 12                          | 69              | 1,334              |
| % Change                          | 90.8        | 0.0      | n/a                  | -100.0  | 55.4            | 34.0            | **                          | **              | 94.8               |
| Year-to-date 2018                 | 292         | 22       | 14                   | 0       | 345             | 1,138           | 136                         | 652             | 2,599              |
| Year-to-date 2017                 | 153         | 22       | 0                    | 7       | 222             | 849             | 12                          | 69              | 1,334              |
| % Change                          | 90.8        | 0.0      | n/a                  | -100.0  | 55.4            | 34.0            | **                          | **              | 94.8               |
| UNDER CONSTRUCTION                |             |          |                      |         |                 |                 |                             |                 |                    |
| January 2018                      | 4,588       | 249      | 82                   | 73      | 3,305           | 25,872          | 604                         | 7,449           | 42,312             |
| January 2017                      | 4,330       | 282      | 70                   | 154     | 2,988           | 21,378          | 574                         | 7,093           | 36,959             |
| % Change                          | 6.0         | -11.7    | 17.1                 | -52.6   | 10.6            | 21.0            | 5.2                         | 5.0             | 14.5               |
| COMPLETIONS                       |             |          |                      |         |                 |                 |                             |                 |                    |
| January 2018                      | 412         | 20       | 0                    | 10      | 249             | 1,052           | 133                         | 621             | 2,497              |
| January 2017                      | 221         | 6        | 4                    | 5       | 210             | 1,217           | 27                          | 167             | 1,857              |
| % Change                          | 86.4        | **       | -100.0               | 100.0   | 18.6            | -13.6           | **                          | **              | 34.5               |
| Year-to-date 2018                 | 412         | 20       | 0                    | 10      | 249             | 1,052           | 133                         | 621             | 2,497              |
| Year-to-date 2017                 | 221         | 6        | 4                    | 5       | 210             | 1,217           | 27                          | 167             | 1,857              |
| % Change                          | 86.4        | **       | -100.0               | 100.0   | 18.6            | -13.6           | **                          | **              | 34.5               |
| <b>COMPLETED &amp; NOT ABSORB</b> | ED          |          |                      |         |                 |                 |                             |                 |                    |
| January 2018                      | 913         | 71       | 9                    | 21      | 140             | 251             | n/a                         | n/a             | 1,405              |
| January 2017                      | 838         | 51       | 4                    | 7       | 163             | 283             | n/a                         | n/a             | 1,3 <del>4</del> 6 |
| % Change                          | 8.9         | 39.2     | 125.0                | 200.0   | -14.1           | -11.3           | n/a                         | n/a             | 4.4                |
| ABSORBED                          |             |          |                      |         |                 |                 |                             |                 |                    |
| January 2018                      | 525         | 44       | 0                    | 12      | 237             | l 127           | n/a                         | n/a             | 1,945              |
| January 2017                      | 225         | 9        | 4                    | 6       | 203             | l 189           | n/a                         | n/a             | 1,636              |
| % Change                          | 133.3       | **       | -100.0               | 100.0   | 16.7            | -5.2            | n/a                         | n/a             | 18.9               |
| Year-to-date 2018                 | 525         | 44       | 0                    | 12      | 237             | 1,127           | n/a                         | n/a             | 1,945              |
| Year-to-date 2017                 | 225         | 9        | 4                    | 6       | 203             | 1,189           | n/a                         | n/a             | 1,636              |
| % Change                          | 133.3       | **       | -100.0               | 100.0   | 16.7            | -5.2            | n/a                         | n/a             | 18.9               |