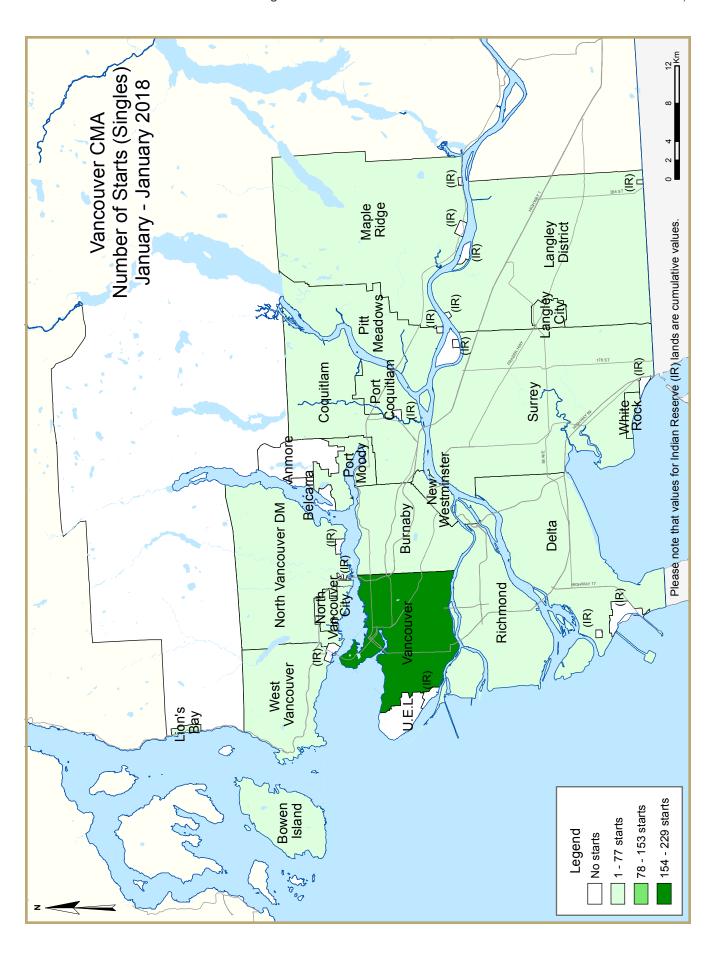

| Table I: Housing Starts (SA          | AR and Trend) |              |  |  |  |  |  |  |  |  |  |  |
|--------------------------------------|---------------|--------------|--|--|--|--|--|--|--|--|--|--|
| January 201                          | January 2018  |              |  |  |  |  |  |  |  |  |  |  |
| Vancouver CMA <sup>I</sup>           | December 2017 | January 2018 |  |  |  |  |  |  |  |  |  |  |
| Trend <sup>2</sup>                   | 27,753        | 28,473       |  |  |  |  |  |  |  |  |  |  |
| SAAR                                 | 33,553        | 32,289       |  |  |  |  |  |  |  |  |  |  |
|                                      | January 2017  | January 2018 |  |  |  |  |  |  |  |  |  |  |
| Actual                               |               |              |  |  |  |  |  |  |  |  |  |  |
| January - Single-Detached            | 172           | 428          |  |  |  |  |  |  |  |  |  |  |
| January - Multiples                  | 1,162         | 2,171        |  |  |  |  |  |  |  |  |  |  |
| January - Total                      | 1,334         | 2,599        |  |  |  |  |  |  |  |  |  |  |
| January to January - Single-Detached | 172           | 428          |  |  |  |  |  |  |  |  |  |  |
| January to January - Multiples       | 1,162         | 2,171        |  |  |  |  |  |  |  |  |  |  |
| January to January - Total           | 1,334         | 2,599        |  |  |  |  |  |  |  |  |  |  |
|                                      |               |              |  |  |  |  |  |  |  |  |  |  |

| Tal                               | ble I.I: Ho | ousing A | ctivity Su           | mmary o | of Vancou       | ver CMA         | \                           |                 |                    |
|-----------------------------------|-------------|----------|----------------------|---------|-----------------|-----------------|-----------------------------|-----------------|--------------------|
|                                   |             |          | January              | 2018    |                 |                 |                             |                 |                    |
|                                   |             |          | Owne                 | rship   |                 |                 | Б                           |                 |                    |
|                                   |             | Freehold |                      | C       | Condominium     |                 | Ren                         | tai             |                    |
|                                   | Single      | Semi     | Row, Apt.<br>& Other | Single  | Row and<br>Semi | Apt. &<br>Other | Single,<br>Semi, and<br>Row | Apt. &<br>Other | Total*             |
| STARTS                            |             |          |                      |         |                 |                 |                             |                 |                    |
| January 2018                      | 292         | 22       | 14                   | 0       | 345             | 1,138           | 136                         | 652             | 2,599              |
| January 2017                      | 153         | 22       | 0                    | 7       | 222             | 849             | 12                          | 69              | 1,334              |
| % Change                          | 90.8        | 0.0      | n/a                  | -100.0  | 55.4            | 34.0            | **                          | **              | 94.8               |
| Year-to-date 2018                 | 292         | 22       | 14                   | 0       | 345             | 1,138           | 136                         | 652             | 2,599              |
| Year-to-date 2017                 | 153         | 22       | 0                    | 7       | 222             | 849             | 12                          | 69              | 1,334              |
| % Change                          | 90.8        | 0.0      | n/a                  | -100.0  | 55.4            | 34.0            | **                          | **              | 94.8               |
| UNDER CONSTRUCTION                |             |          |                      |         |                 |                 |                             |                 |                    |
| January 2018                      | 4,588       | 249      | 82                   | 73      | 3,305           | 25,872          | 604                         | 7,449           | 42,312             |
| January 2017                      | 4,330       | 282      | 70                   | 154     | 2,988           | 21,378          | 574                         | 7,093           | 36,959             |
| % Change                          | 6.0         | -11.7    | 17.1                 | -52.6   | 10.6            | 21.0            | 5.2                         | 5.0             | 14.5               |
| COMPLETIONS                       |             |          |                      |         |                 |                 |                             |                 |                    |
| January 2018                      | 412         | 20       | 0                    | 10      | 249             | 1,052           | 133                         | 621             | 2,497              |
| January 2017                      | 221         | 6        | 4                    | 5       | 210             | 1,217           | 27                          | 167             | 1,857              |
| % Change                          | 86.4        | **       | -100.0               | 100.0   | 18.6            | -13.6           | **                          | **              | 34.5               |
| Year-to-date 2018                 | 412         | 20       | 0                    | 10      | 249             | 1,052           | 133                         | 621             | 2,497              |
| Year-to-date 2017                 | 221         | 6        | 4                    | 5       | 210             | 1,217           | 27                          | 167             | 1,857              |
| % Change                          | 86.4        | **       | -100.0               | 100.0   | 18.6            | -13.6           | **                          | **              | 34.5               |
| <b>COMPLETED &amp; NOT ABSORB</b> | ED          |          |                      |         |                 |                 |                             |                 |                    |
| January 2018                      | 913         | 71       | 9                    | 21      | 140             | 251             | n/a                         | n/a             | 1,405              |
| January 2017                      | 838         | 51       | 4                    | 7       | 163             | 283             | n/a                         | n/a             | 1,3 <del>4</del> 6 |
| % Change                          | 8.9         | 39.2     | 125.0                | 200.0   | -14.1           | -11.3           | n/a                         | n/a             | 4.4                |
| ABSORBED                          |             |          |                      |         |                 |                 |                             |                 |                    |
| January 2018                      | 525         | 44       | 0                    | 12      | 237             | l 127           | n/a                         | n/a             | 1,945              |
| January 2017                      | 225         | 9        | 4                    | 6       | 203             | l 189           | n/a                         | n/a             | 1,636              |
| % Change                          | 133.3       | **       | -100.0               | 100.0   | 16.7            | -5.2            | n/a                         | n/a             | 18.9               |
| Year-to-date 2018                 | 525         | 44       | 0                    | 12      | 237             | 1,127           | n/a                         | n/a             | 1,945              |
| Year-to-date 2017                 | 225         | 9        | 4                    | 6       | 203             | 1,189           | n/a                         | n/a             | 1,636              |
| % Change                          | 133.3       | **       | -100.0               | 100.0   | 16.7            | -5.2            | n/a                         | n/a             | 18.9               |