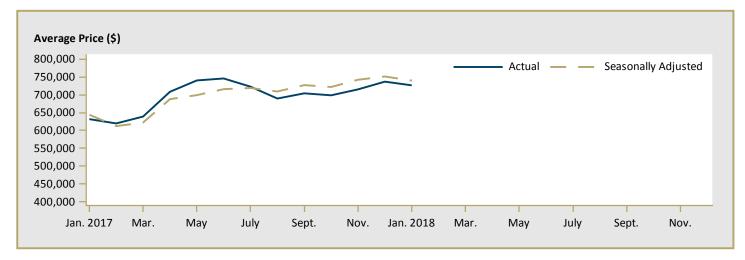

| 898,330   | -6.1 | 843,500   | 898,330   | -6.1 |  |  |  |  |  |  |  |
| Mission DM                                                      | 1,112,369                                                       | 1,078,573 | 3.1  | 1,112,369 | 1,078,573 | 3.1  |  |  |  |  |  |  |  |
| First Nations                                                   | irst Nations n/a n/a                                            |           |      |           |           |      |  |  |  |  |  |  |  |
| Abbotsford-Mission CMA                                          | 933,123                                                         | 974,586   | -4.3 | 933,123   | 974,586   | -4.3 |  |  |  |  |  |  |  |

Source: CMHC (Market Absorption Survey)

Figure 5.1: MLS® Residential Average Price for Fraser Valley



Figure 5.2: MLS® Residential Sales for Fraser Valley



Figure 5.3: MLS® Residential Sales- to- New Listings Ratio for Fraser Valley



MLS® is a registered trademark of the Canadian Real Estate Association (CREA).

Source: CREA / Haver Analytics

Note: Fraser Valley Real Estate Board includes North Delta, Surrey, Langley, White Rock, Abbotsford and Mission.

|      |           |                           | Т                              | able 6: | Economic                  | Indica                 | tors                    |                             |                              |                                    |
|------|-----------|---------------------------|--------------------------------|---------|---------------------------|------------------------|-----------------------