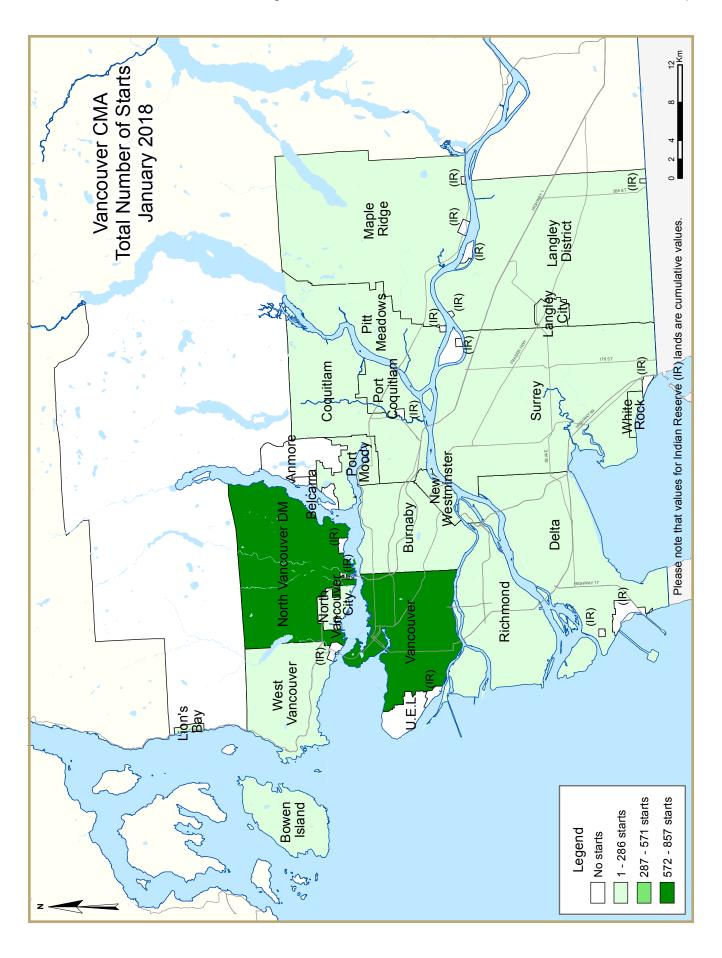

| Table I: Housing Starts (SA          | AR and Trend) |              |  |  |  |  |  |  |  |  |  |  |
|--------------------------------------|---------------|--------------|--|--|--|--|--|--|--|--|--|--|
| January 201                          | January 2018  |              |  |  |  |  |  |  |  |  |  |  |
| Vancouver CMA <sup>I</sup>           | December 2017 | January 2018 |  |  |  |  |  |  |  |  |  |  |
| Trend <sup>2</sup>                   | 27,753        | 28,473       |  |  |  |  |  |  |  |  |  |  |
| SAAR                                 | 33,553        | 32,289       |  |  |  |  |  |  |  |  |  |  |
|                                      | January 2017  | January 2018 |  |  |  |  |  |  |  |  |  |  |
| Actual                               |               |              |  |  |  |  |  |  |  |  |  |  |
| January - Single-Detached            | 172           | 428          |  |  |  |  |  |  |  |  |  |  |
| January - Multiples                  | 1,162         | 2,171        |  |  |  |  |  |  |  |  |  |  |
| January - Total                      | 1,334         | 2,599        |  |  |  |  |  |  |  |  |  |  |
| January to January - Single-Detached | 172           | 428          |  |  |  |  |  |  |  |  |  |  |
| January to January - Multiples       | 1,162         | 2,171        |  |  |  |  |  |  |  |  |  |  |
| January to January - Total           | 1,334         | 2,599        |  |  |  |  |  |  |  |  |  |  |
|                                      |               |              |  |  |  |  |  |  |  |  |  |  |

| Tal                               | ble I.I: Ho | ousing A | ctivity Su           | mmary o | of Vancou       | ver CMA         | \                           |                 |                    |
|-----------------------------------|-------------|----------|----------------------|---------|-----------------|-----------------|-----------------------------|-----------------|--------------------|
|                                   |             |          | January              | 2018    |                 |                 |                             |                 |                    |
|                                   |             |          | Owne                 | rship   |                 |                 | Б                           |                 |                    |
|                                   |             | Freehold |                      | C       | Condominium     |                 | Ren                         | tai             |                    |
|                                   | Single      | Semi     | Row, Apt.<br>& Other | Single  | Row and<br>Semi | Apt. &<br>Other | Single,<br>Semi, and<br>Row | Apt. &<br>Other | Total*             |
| STARTS                            |             |          |                      |         |                 |                 |                             |                 |                    |
| January 2018                      | 292         | 22       | 14                   | 0       | 345             | 1,138           | 136                         | 652             | 2,599              |
| January 2017                      | 153         | 22       | 0                    | 7       | 222             | 849             | 12                          | 69              | 1,334              |
| % Change                          | 90.8        | 0.0      | n/a                  | -100.0  | 55.4            | 34.0            | **                          | **              | 94.8               |
| Year-to-date 2018                 | 292         | 22       | 14                   | 0       | 345             | 1,138           | 136                         | 652             | 2,599              |
| Year-to-date 2017                 | 153         | 22       | 0                    | 7       | 222             | 849             | 12                          | 69              | 1,334              |
| % Change                          | 90.8        | 0.0      | n/a                  | -100.0  | 55.4            | 34.0            | **                          | **              | 94.8               |
| UNDER CONSTRUCTION                |             |          |                      |         |                 |                 |                             |                 |                    |
| January 2018                      | 4,588       | 249      | 82                   | 73      | 3,305           | 25,872          | 604                         | 7,449           | 42,312             |
| January 2017                      | 4,330       | 282      | 70                   | 154     | 2,988           | 21,378          | 574                         | 7,093           | 36,959             |
| % Change                          | 6.0         | -11.7    | 17.1                 | -52.6   | 10.6            | 21.0            | 5.2                         | 5.0             | 14.5               |
| COMPLETIONS                       |             |          |                      |         |                 |                 |                             |                 |                    |
| January 2018                      | 412         | 20       | 0                    | 10      | 249             | 1,052           | 133                         | 621             | 2,497              |
| January 2017                      | 221         | 6        | 4                    | 5       | 210             | 1,217           | 27                          | 167             | 1,857              |
| % Change                          | 86.4        | **       | -100.0               | 100.0   | 18.6            | -13.6           | **                          | **              | 34.5               |
| Year-to-date 2018                 | 412         | 20       | 0                    | 10      | 249             | 1,052           | 133                         | 621             | 2,497              |
| Year-to-date 2017                 | 221         | 6        | 4                    | 5       | 210             | 1,217           | 27                          | 167             | 1,857              |
| % Change                          | 86.4        | **       | -100.0               | 100.0   | 18.6            | -13.6           | **                          | **              | 34.5               |
| <b>COMPLETED &amp; NOT ABSORB</b> | ED          |          |                      |         |                 |                 |                             |                 |                    |
| January 2018                      | 913         | 71       | 9                    | 21      | 140             | 251             | n/a                         | n/a             | 1,405              |
| January 2017                      | 838         | 51       | 4                    | 7       | 163             | 283             | n/a                         | n/a             | 1,3 <del>4</del> 6 |
| % Change                          | 8.9         | 39.2     | 125.0                | 200.0   | -14.1           | -11.3           | n/a                         | n/a             | 4.4                |
| ABSORBED                          |             |          |                      |         |                 |                 |                             |                 |                    |
| January 2018                      | 525         | 44       | 0                    | 12      | 237             | l 127           | n/a                         | n/a             | 1,945              |
| January 2017                      | 225         | 9        | 4                    | 6       | 203             | l 189           | n/a                         | n/a             | 1,636              |
| % Change                          | 133.3       | **       | -100.0               | 100.0   | 16.7            | -5.2            | n/a                         | n/a             | 18.9               |
| Year-to-date 2018                 | 525         | 44       | 0                    | 12      | 237             | 1,127           | n/a                         | n/a             | 1,945              |
| Year-to-date 2017                 | 225         | 9        | 4                    | 6       | 203             | 1,189           | n/a                         | n/a             | 1,636              |
| % Change                          | 133.3       | **       | -100.0               | 100.0   | 16.7            | -5.2            | n/a                         | n/a             | 18.9               |