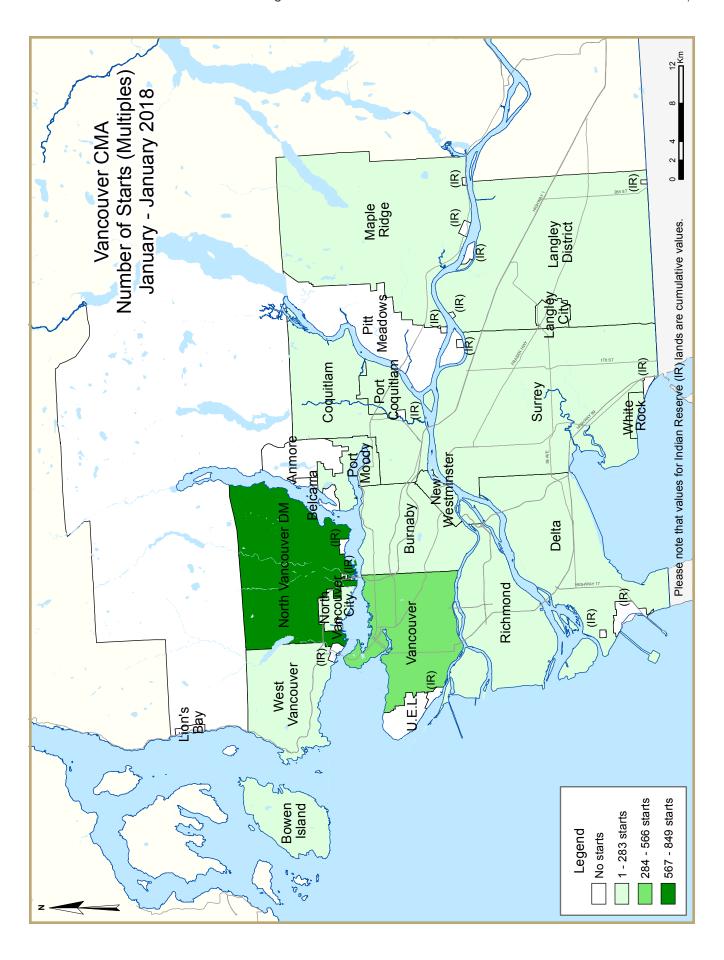

| Table I: Housing Starts (SA          | AR and Trend) |              |  |  |  |  |  |  |  |  |  |  |
|--------------------------------------|---------------|--------------|--|--|--|--|--|--|--|--|--|--|
| January 201                          | January 2018  |              |  |  |  |  |  |  |  |  |  |  |
| Vancouver CMA <sup>I</sup>           | December 2017 | January 2018 |  |  |  |  |  |  |  |  |  |  |
| Trend <sup>2</sup>                   | 27,753        | 28,473       |  |  |  |  |  |  |  |  |  |  |
| SAAR                                 | 33,553        | 32,289       |  |  |  |  |  |  |  |  |  |  |
|                                      | January 2017  | January 2018 |  |  |  |  |  |  |  |  |  |  |
| Actual                               |               |              |  |  |  |  |  |  |  |  |  |  |
| January - Single-Detached            | 172           | 428          |  |  |  |  |  |  |  |  |  |  |
| January - Multiples                  | 1,162         | 2,171        |  |  |  |  |  |  |  |  |  |  |
| January - Total                      | 1,334         | 2,599        |  |  |  |  |  |  |  |  |  |  |
| January to January - Single-Detached | 172           | 428          |  |  |  |  |  |  |  |  |  |  |
| January to January - Multiples       | 1,162         | 2,171        |  |  |  |  |  |  |  |  |  |  |
| January to January - Total           | 1,334         | 2,599        |  |  |  |  |  |  |  |  |  |  |
|                                      |               |              |  |  |  |  |  |  |  |  |  |  |

| Tal                               | ble I.I: Ho | ousing A | ctivity Su           | mmary o | of Vancou       | ver CMA         | \                           |                 |                    |
|-----------------------------------|-------------|----------|----------------------|---------|-----------------|-----------------|-----------------------------|-----------------|--------------------|
|                                   |             |          | January              | 2018    |                 |                 |                             |                 |                    |
|                                   |             |          | Owne                 | rship   |                 |                 | Б                           |                 |                    |
|                                   |             | Freehold |                      | C       | Condominium     |                 | Ren                         | tai             |                    |
|                                   | Single      | Semi     | Row, Apt.<br>& Other | Single  | Row and<br>Semi | Apt. &<br>Other | Single,<br>Semi, and<br>Row | Apt. &<br>Other | Total*             |
| STARTS                            |             |          |                      |         |                 |                 |                             |                 |                    |
| January 2018                      | 292         | 22       | 14                   | 0       | 345             | 1,138           | 136                         | 652             | 2,599              |
| January 2017                      | 153         | 22       | 0                    | 7       | 222             | 849             | 12                          | 69              | 1,334              |
| % Change                          | 90.8        | 0.0      | n/a                  | -100.0  | 55.4            | 34.0            | **                          | **              | 94.8               |
| Year-to-date 2018                 | 292         | 22       | 14                   | 0       | 345             | 1,138           | 136                         | 652             | 2,599              |
| Year-to-date 2017                 | 153         | 22       | 0                    | 7       | 222             | 849             | 12                          | 69              | 1,334              |
| % Change                          | 90.8        | 0.0      | n/a                  | -100.0  | 55.4            | 34.0            | **                          | **              | 94.8               |
| UNDER CONSTRUCTION                |             |          |                      |         |                 |                 |                             |                 |                    |
| January 2018                      | 4,588       | 249      | 82                   | 73      | 3,305           | 25,872          | 604                         | 7,449           | 42,312             |
| January 2017                      | 4,330       | 282      | 70                   | 154     | 2,988           | 21,378          | 574                         | 7,093           | 36,959             |
| % Change                          | 6.0         | -11.7    | 17.1                 | -52.6   | 10.6            | 21.0            | 5.2                         | 5.0             | 14.5               |
| COMPLETIONS                       |             |          |                      |         |                 |                 |                             |                 |                    |
| January 2018                      | 412         | 20       | 0                    | 10      | 249             | 1,052           | 133                         | 621             | 2,497              |
| January 2017                      | 221         | 6        | 4                    | 5       | 210             | 1,217           | 27                          | 167             | 1,857              |
| % Change                          | 86.4        | **       | -100.0               | 100.0   | 18.6            | -13.6           | **                          | **              | 34.5               |
| Year-to-date 2018                 | 412         | 20       | 0                    | 10      | 249             | 1,052           | 133                         | 621             | 2,497              |
| Year-to-date 2017                 | 221         | 6        | 4                    | 5       | 210             | 1,217           | 27                          | 167             | 1,857              |
| % Change                          | 86.4        | **       | -100.0               | 100.0   | 18.6            | -13.6           | **                          | **              | 34.5               |
| <b>COMPLETED &amp; NOT ABSORB</b> | ED          |          |                      |         |                 |                 |                             |                 |                    |
| January 2018                      | 913         | 71       | 9                    | 21      | 140             | 251             | n/a                         | n/a             | 1,405              |
| January 2017                      | 838         | 51       | 4                    | 7       | 163             | 283             | n/a                         | n/a             | 1,3 <del>4</del> 6 |
| % Change                          | 8.9         | 39.2     | 125.0                | 200.0   | -14.1           | -11.3           | n/a                         | n/a             | 4.4                |
| ABSORBED                          |             |          |                      |         |                 |                 |                             |                 |                    |
| January 2018                      | 525         | 44       | 0                    | 12      | 237             | l 127           | n/a                         | n/a             | 1,945              |
| January 2017                      | 225         | 9        | 4                    | 6       | 203             | l 189           | n/a                         | n/a             | 1,636              |
| % Change                          | 133.3       | **       | -100.0               | 100.0   | 16.7            | -5.2            | n/a                         | n/a             | 18.9               |
| Year-to-date 2018                 | 525         | 44       | 0                    | 12      | 237             | 1,127           | n/a                         | n/a             | 1,945              |
| Year-to-date 2017                 | 225         | 9        | 4                    | 6       | 203             | 1,189           | n/a                         | n/a             | 1,636              |
| % Change                          | 133.3       | **       | -100.0               | 100.0   | 16.7            | -5.2            | n/a                         | n/a             | 18.9               |