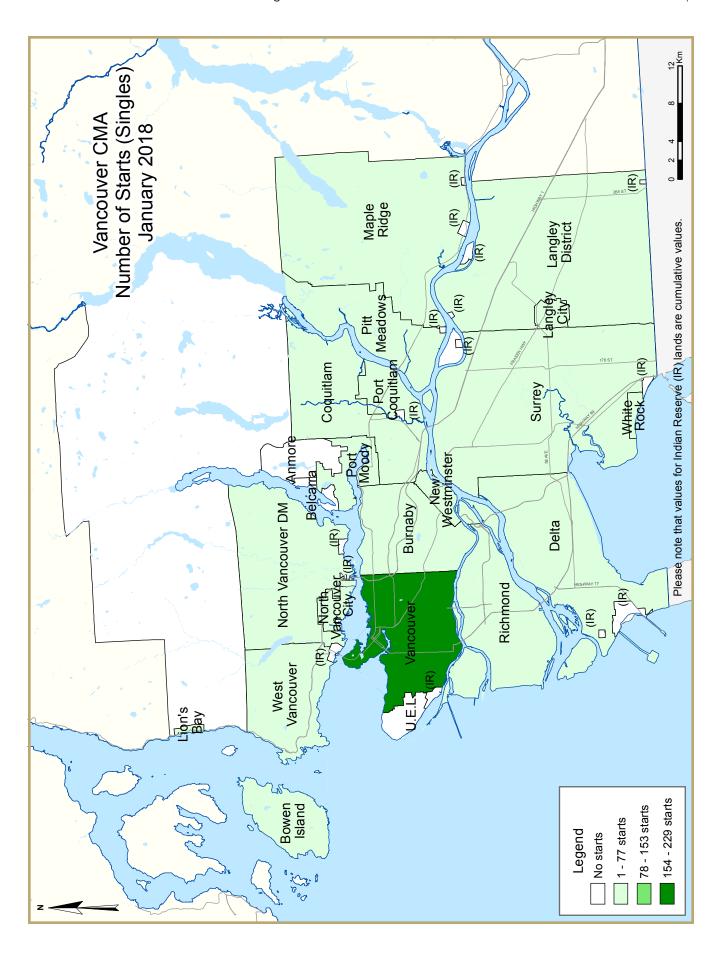

| Table I: Housing Starts (SA          | AR and Trend) |              |  |  |  |  |  |  |  |  |  |  |
|--------------------------------------|---------------|--------------|--|--|--|--|--|--|--|--|--|--|
| January 201                          | January 2018  |              |  |  |  |  |  |  |  |  |  |  |
| Vancouver CMA <sup>I</sup>           | December 2017 | January 2018 |  |  |  |  |  |  |  |  |  |  |
| Trend <sup>2</sup>                   | 27,753        | 28,473       |  |  |  |  |  |  |  |  |  |  |
| SAAR                                 | 33,553        | 32,289       |  |  |  |  |  |  |  |  |  |  |
|                                      | January 2017  | January 2018 |  |  |  |  |  |  |  |  |  |  |
| Actual                               |               |              |  |  |  |  |  |  |  |  |  |  |
| January - Single-Detached            | 172           | 428          |  |  |  |  |  |  |  |  |  |  |
| January - Multiples                  | 1,162         | 2,171        |  |  |  |  |  |  |  |  |  |  |
| January - Total                      | 1,334         | 2,599        |  |  |  |  |  |  |  |  |  |  |
| January to January - Single-Detached | 172           | 428          |  |  |  |  |  |  |  |  |  |  |
| January to January - Multiples       | 1,162         | 2,171        |  |  |  |  |  |  |  |  |  |  |
| January to January - Total           | 1,334         | 2,599        |  |  |  |  |  |  |  |  |  |  |
|                                      |               |              |  |  |  |  |  |  |  |  |  |  |

| Tal                               | ble I.I: Ho | ousing A | ctivity Su           | mmary o | of Vancou       | ver CMA         | \                           |                 |                    |
|-----------------------------------|-------------|----------|----------------------|---------|-----------------|-----------------|-----------------------------|-----------------|--------------------|
|                                   |             |          | January              | 2018    |                 |                 |                             |                 |                    |
|                                   |             |          | Owne                 | rship   |                 |                 | Б                           |                 |                    |
|                                   |             | Freehold |                      | C       | Condominium     |                 | Ren                         | tai             |                    |
|                                   | Single      | Semi     | Row, Apt.<br>& Other | Single  | Row and<br>Semi | Apt. &<br>Other | Single,<br>Semi, and<br>Row | Apt. &<br>Other | Total*             |
| STARTS                            |             |          |                      |         |                 |                 |                             |                 |                    |
| January 2018                      | 292         | 22       | 14                   | 0       | 345             | 1,138           | 136                         | 652             | 2,599              |
| January 2017                      | 153         | 22       | 0                    | 7       | 222             | 849             | 12                          | 69              | 1,334              |
| % Change                          | 90.8        | 0.0      | n/a                  | -100.0  | 55.4            | 34.0            | **                          | **              | 94.8               |
| Year-to-date 2018                 | 292         | 22       | 14                   | 0       | 345             | 1,138           | 136                         | 652             | 2,599              |
| Year-to-date 2017                 | 153         | 22       | 0                    | 7       | 222             | 849             | 12                          | 69              | 1,334              |
| % Change                          | 90.8        | 0.0      | n/a                  | -100.0  | 55.4            | 34.0            | **                          | **              | 94.8               |
| UNDER CONSTRUCTION                |             |          |                      |         |                 |                 |                             |                 |                    |
| January 2018                      | 4,588       | 249      | 82                   | 73      | 3,305           | 25,872          | 604                         | 7,449           | 42,312             |
| January 2017                      | 4,330       | 282      | 70                   | 154     | 2,988           | 21,378          | 574                         | 7,093           | 36,959             |
| % Change                          | 6.0         | -11.7    | 17.1                 | -52.6   | 10.6            | 21.0            | 5.2                         | 5.0             | 14.5               |
| COMPLETIONS                       |             |          |                      |         |                 |                 |                             |                 |                    |
| January 2018                      | 412         | 20       | 0                    | 10      | 249             | 1,052           | 133                         | 621             | 2,497              |
| January 2017                      | 221         | 6        | 4                    | 5       | 210             | 1,217           | 27                          | 167             | 1,857              |
| % Change                          | 86.4        | **       | -100.0               | 100.0   | 18.6            | -13.6           | **                          | **              | 34.5               |
| Year-to-date 2018                 | 412         | 20       | 0                    | 10      | 249             | 1,052           | 133                         | 621             | 2,497              |
| Year-to-date 2017                 | 221         | 6        | 4                    | 5       | 210             | 1,217           | 27                          | 167             | 1,857              |
| % Change                          | 86.4        | **       | -100.0               | 100.0   | 18.6            | -13.6           | **                          | **              | 34.5               |
| <b>COMPLETED &amp; NOT ABSORB</b> | ED          |          |                      |         |                 |                 |                             |                 |                    |
| January 2018                      | 913         | 71       | 9                    | 21      | 140             | 251             | n/a                         | n/a             | 1,405              |
| January 2017                      | 838         | 51       | 4                    | 7       | 163             | 283             | n/a                         | n/a             | 1,3 <del>4</del> 6 |
| % Change                          | 8.9         | 39.2     | 125.0                | 200.0   | -14.1           | -11.3           | n/a                         | n/a             | 4.4                |
| ABSORBED                          |             |          |                      |         |                 |                 |                             |                 |                    |
| January 2018                      | 525         | 44       | 0                    | 12      | 237             | l 127           | n/a                         | n/a             | 1,945              |
| January 2017                      | 225         | 9        | 4                    | 6       | 203             | l 189           | n/a                         | n/a             | 1,636              |
| % Change                          | 133.3       | **       | -100.0               | 100.0   | 16.7            | -5.2            | n/a                         | n/a             | 18.9               |
| Year-to-date 2018                 | 525         | 44       | 0                    | 12      | 237             | 1,127           | n/a                         | n/a             | 1,945              |
| Year-to-date 2017                 | 225         | 9        | 4                    | 6       | 203             | 1,189           | n/a                         | n/a             | 1,636              |
| % Change                          | 133.3       | **       | -100.0               | 100.0   | 16.7            | -5.2            | n/a                         | n/a             | 18.9               |