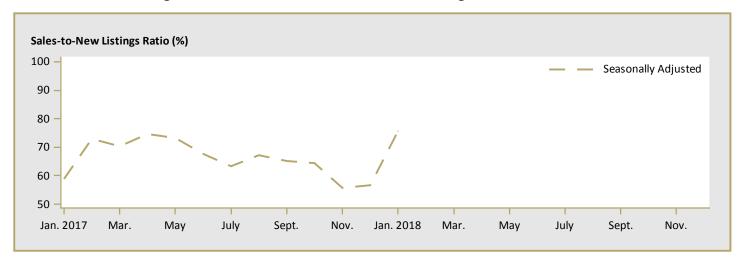

| n/a      | 6,002,778 | -         | n/a      |  |  |  |  |  |  |  |  |
| White Rock                                                      | -            | 2,503,800 | n/a      | -         | 2,503,800 | n/a      |  |  |  |  |  |  |  |  |
| First Nations                                                   | -            | -         | n/a      | -         | -         | n/a      |  |  |  |  |  |  |  |  |
| Vancouver CMA                                                   | 2,614,696    | 1,764,019 | 48.2     | 2,614,696 | 1,764,019 | 48.2     |  |  |  |  |  |  |  |  |

Source: CMHC (Market Absorption Survey)

Figure 5.1: MLS® Residential Average Price for Vancouver



Figure 5.2: MLS® Residential Sales for Vancouver



Figure 5.3: MLS® Residential Sales- to- New Listings Ratio for Vancouver



MLS® is a registered trademark of the Canadian Real Estate Association (CREA).

Source: CREA / Haver Analytics

|      |           |                           | Т                          | able 6:                    | Economic                            | Indica              | tors                    |                             |                              |                                    |  |
|------|-----------|---------------------------|----------------------------|----------------------------|-------------------------------------|---------------------|-------------------------|-----------------------------|------------------------------|------------------------------------|--|
|      |           |                           |                            |