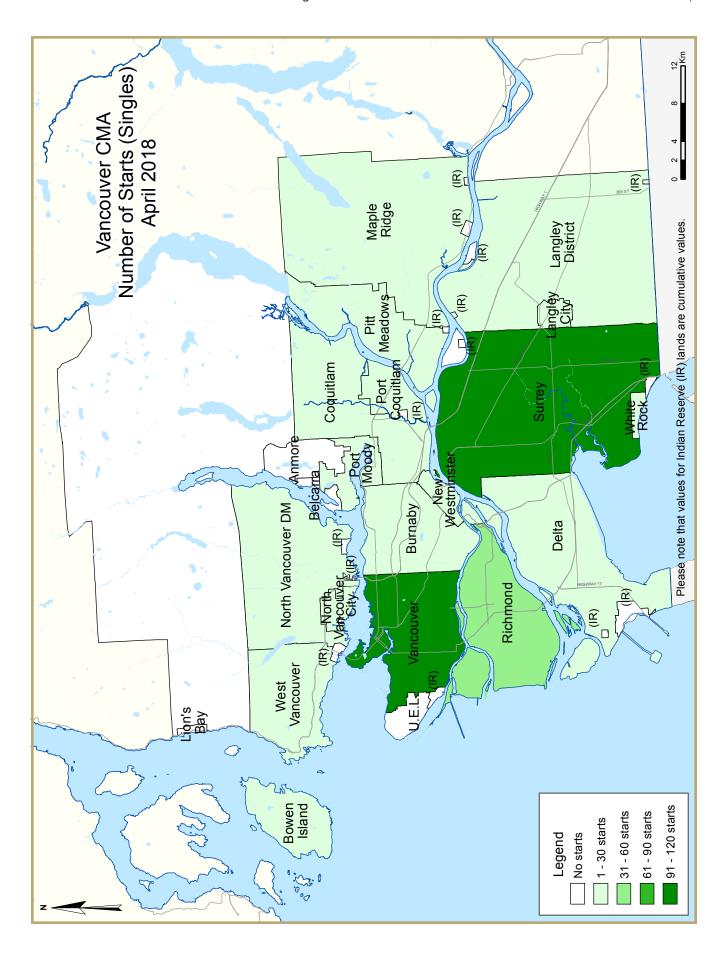

| Table I: Housing Starts (SAAR and Trend) April 2018 |            |            |  |  |  |  |  |  |  |  |
|-----------------------------------------------------|------------|------------|--|--|--|--|--|--|--|--|
| Vancouver CMA <sup>1</sup>                          | March 2018 | April 2018 |  |  |  |  |  |  |  |  |
| Trend <sup>2</sup>                                  | 30,680     | 28,783     |  |  |  |  |  |  |  |  |
| SAAR                                                | 32,385     | 23,366     |  |  |  |  |  |  |  |  |
|                                                     | April 2017 | April 2018 |  |  |  |  |  |  |  |  |
| Actual                                              |            |            |  |  |  |  |  |  |  |  |
| April - Single-Detached                             | 409        | 402        |  |  |  |  |  |  |  |  |
| April - Multiples                                   | 2,071      | 1,567      |  |  |  |  |  |  |  |  |
| April - Total                                       | 2,480      | 1,969      |  |  |  |  |  |  |  |  |
| January to April - Single-Detached                  | 1,303      | 1,429      |  |  |  |  |  |  |  |  |
| January to April - Multiples                        | 6,446      | 7,404      |  |  |  |  |  |  |  |  |
| January to April - Total                            | 7,749      | 8,833      |  |  |  |  |  |  |  |  |
|                                                     |            |            |  |  |  |  |  |  |  |  |

| Table I.I: Housing Activity Summary of Vancouver CMA |        |          |                      |        |                 |                 |                             |                  |        |  |  |
|------------------------------------------------------|--------|----------|----------------------|--------|-----------------|-----------------|-----------------------------|------------------|--------|--|--|
|                                                      |        |          | April 2              | 018    |                 |                 |                             |                  |        |  |  |
|                                                      |        |          | Owne                 | rship  |                 |                 | D                           |                  |        |  |  |
|                                                      |        | Freehold |                      | C      | Condominium     | ı               | Ren                         | tal              |        |  |  |
|                                                      | Single | Semi     | Row, Apt.<br>& Other | Single | Row and<br>Semi | Apt. &<br>Other | Single,<br>Semi, and<br>Row | Apt. &<br>Other  | Total* |  |  |
| STARTS                                               |        | _        |                      | _      |                 |                 |                             |                  |        |  |  |
| April 2018                                           | 347    | 16       | 0                    | 4      | 132             | 1,160           | 51                          | 259              | 1,969  |  |  |
| April 2017                                           | 350    | 26       | 12                   | 21     | 353             | 1,239           | 38                          | 441              | 2,480  |  |  |
| % Change                                             | -0.9   | -38.5    | -100.0               | -81.0  | -62.6           | -6.4            | 34.2                        | -41.3            | -20.6  |  |  |
| Year-to-date 2018                                    | 1,165  | 66       | 14                   | 6      | 775             | 4,848           | 258                         | 1,701            | 8,833  |  |  |
| Year-to-date 2017                                    | 1,128  | 74       | 20                   | 47     | 957             | 4,252           | 128                         | 1,143            | 7,749  |  |  |
| % Change                                             | 3.3    | -10.8    | -30.0                | -87.2  | -19.0           | 14.0            | 101.6                       | <del>4</del> 8.8 | 14.0   |  |  |
| UNDER CONSTRUCTION                                   |        |          |                      |        |                 |                 |                             |                  |        |  |  |
| April 2018                                           | 4,480  | 231      | <del>4</del> 8       | 33     | 2,843           | 27,213          | 602                         | 7,525            | 43,065 |  |  |
| April 2017                                           | 4,421  | 252      | 66                   | 162    | 3,123           | 22,412          | 563                         | 7,527            | 38,616 |  |  |
| % Change                                             | 1.3    | -8.3     | -27.3                | -79.6  | -9.0            | 21.4            | 6.9                         | 0.0              | 11.5   |  |  |
| COMPLETIONS                                          |        |          |                      |        |                 |                 |                             |                  |        |  |  |
| April 2018                                           | 295    | 18       | 12                   | 20     | 244             | 479             | 59                          | 36 <del>4</del>  | 1,491  |  |  |
| April 2017                                           | 319    | 16       | 21                   | 15     | 274             | 863             | 38                          | 5 <del>4</del> 8 | 2,094  |  |  |
| % Change                                             | -7.5   | 12.5     | -42.9                | 33.3   | -10.9           | -44.5           | 55.3                        | -33.6            | -28.8  |  |  |
| Year-to-date 2018                                    | 1,389  | 82       | 20                   | 56     | 1,147           | 3,193           | 256                         | 1,837            | 7,980  |  |  |
| Year-to-date 2017                                    | 1,094  | 76       | 34                   | 44     | 818             | 3,604           | 154                         | 1,007            | 6,831  |  |  |
| % Change                                             | 27.0   | 7.9      | -41.2                | 27.3   | 40.2            | -11.4           | 66.2                        | 82.4             | 16.8   |  |  |
| <b>COMPLETED &amp; NOT ABSORB</b>                    | ED     |          |                      |        |                 |                 |                             |                  |        |  |  |
| April 2018                                           | 954    | 64       | 7                    | 19     | 163             | 229             | n/a                         | n/a              | 1,436  |  |  |
| April 2017                                           | 888    | 68       | 16                   | 6      | 148             | 277             | n/a                         | n/a              | 1,403  |  |  |
| % Change                                             | 7.4    | -5.9     | -56.3                | **     | 10.1            | -17.3           | n/a                         | n/a              | 2.4    |  |  |
| ABSORBED                                             |        |          |                      |        |                 |                 |                             |                  |        |  |  |
| April 2018                                           | 325    | 39       | 13                   | 20     | 249             | 484             | n/a                         | n/a              | 1,130  |  |  |
| April 2017                                           | 380    | 20       | 9                    | 16     | 299             | 789             | n/a                         | n/a              | 1,513  |  |  |
| % Change                                             | -14.5  | 95.0     | 44.4                 | 25.0   | -16.7           | -38.7           | n/a                         | n/a              | -25.3  |  |  |
| Year-to-date 2018                                    | 1,461  | 113      | 22                   | 59     | 1,112           | 3,290           | n/a                         | n/a              | 6,057  |  |  |
| Year-to-date 2017                                    | 1,046  | 62       | 22                   | 46     | 826             | 3,582           | n/a                         | n/a              | 5,584  |  |  |
| % Change                                             | 39.7   | 82.3     | 0.0                  | 28.3   | 34.6            | -8.2            | n/a                         | n/a              | 8.5    |  |  |