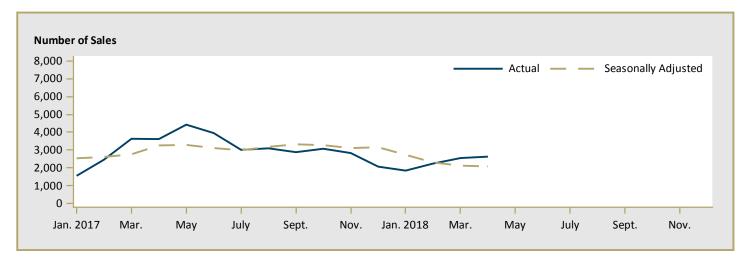

City             | 3,960,571          | 3,351,046        | 18.2                 | 3,608,700    | 3,597,472 | 0.3      |
| West Vancouver             | 5,731,030          | 5,164,286        | 11.0                 | 6,293,608    | 5,164,286 | 21.9     |
| White Rock                 | 3,192,571          | -                | n/a                  | 2,628,042    | 2,865,125 | -8.3     |
| First Nations              | 832,667            | -                | n/a                  | 832,667      | -         | n/a      |
| Vancouver CMA              | 2,503,401          | 2,131,920        | 17.4                 | 2,536,561    | 1,992,484 | 27.3     |

Source: CMHC (Market Absorption Survey)

Figure 5.1: MLS® Residential Average Price for Vancouver



Figure 5.2: MLS® Residential Sales for Vancouver



Figure 5.3: MLS® Residential Sales- to- New Listings Ratio for Vancouver



MLS® is a registered trademark of the Canadian Real Estate Association (CREA).

Source: CREA / Haver Analytics

|      |           |                           | Т                          | able 6:                    | Economic                            | Indica       | tors                    |                             |                              |                                    |  |
|------|-----------|---------------------------|----------------------------|----------------------------|-------------------------------------|--------------|-------------------------|-----------------------------|------------------------------|------------------------------------|--|
|      |           |