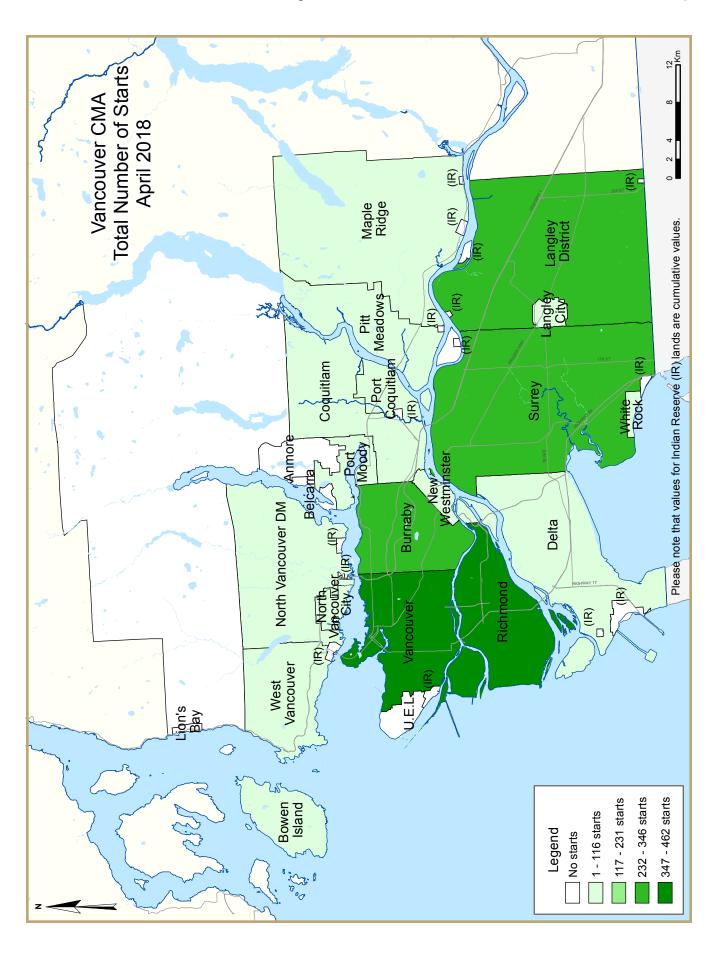

| Table I: Housing Starts (SAAR and Trend) April 2018 |            |            |  |  |  |  |  |  |  |  |
|-----------------------------------------------------|------------|------------|--|--|--|--|--|--|--|--|
| Vancouver CMA <sup>1</sup>                          | March 2018 | April 2018 |  |  |  |  |  |  |  |  |
| Trend <sup>2</sup>                                  | 30,680     | 28,783     |  |  |  |  |  |  |  |  |
| SAAR                                                | 32,385     | 23,366     |  |  |  |  |  |  |  |  |
|                                                     | April 2017 | April 2018 |  |  |  |  |  |  |  |  |
| Actual                                              |            |            |  |  |  |  |  |  |  |  |
| April - Single-Detached                             | 409        | 402        |  |  |  |  |  |  |  |  |
| April - Multiples                                   | 2,071      | 1,567      |  |  |  |  |  |  |  |  |
| April - Total                                       | 2,480      | 1,969      |  |  |  |  |  |  |  |  |
| January to April - Single-Detached                  | 1,303      | 1,429      |  |  |  |  |  |  |  |  |
| January to April - Multiples                        | 6,446      | 7,404      |  |  |  |  |  |  |  |  |
| January to April - Total                            | 7,749      | 8,833      |  |  |  |  |  |  |  |  |
|                                                     |            |            |  |  |  |  |  |  |  |  |

| Table I.I: Housing Activity Summary of Vancouver CMA |        |          |                      |        |                 |                 |                             |                  |        |  |  |
|------------------------------------------------------|--------|----------|----------------------|--------|-----------------|-----------------|-----------------------------|------------------|--------|--|--|
|                                                      |        |          | April 2              | 018    |                 |                 |                             |                  |        |  |  |
|                                                      |        |          | Owne                 | rship  |                 |                 | D                           |                  |        |  |  |
|                                                      |        | Freehold |                      | C      | Condominium     | ı               | Ren                         | tal              |        |  |  |
|                                                      | Single | Semi     | Row, Apt.<br>& Other | Single | Row and<br>Semi | Apt. &<br>Other | Single,<br>Semi, and<br>Row | Apt. &<br>Other  | Total* |  |  |
| STARTS                                               |        | _        |                      | _      |                 |                 |                             |                  |        |  |  |
| April 2018                                           | 347    | 16       | 0                    | 4      | 132             | 1,160           | 51                          | 259              | 1,969  |  |  |
| April 2017                                           | 350    | 26       | 12                   | 21     | 353             | 1,239           | 38                          | 441              | 2,480  |  |  |
| % Change                                             | -0.9   | -38.5    | -100.0               | -81.0  | -62.6           | -6.4            | 34.2                        | -41.3            | -20.6  |  |  |
| Year-to-date 2018                                    | 1,165  | 66       | 14                   | 6      | 775             | 4,848           | 258                         | 1,701            | 8,833  |  |  |
| Year-to-date 2017                                    | 1,128  | 74       | 20                   | 47     | 957             | 4,252           | 128                         | 1,143            | 7,749  |  |  |
| % Change                                             | 3.3    | -10.8    | -30.0                | -87.2  | -19.0           | 14.0            | 101.6                       | <del>4</del> 8.8 | 14.0   |  |  |
| UNDER CONSTRUCTION                                   |        |          |                      |        |                 |                 |                             |                  |        |  |  |
| April 2018                                           | 4,480  | 231      | <del>4</del> 8       | 33     | 2,843           | 27,213          | 602                         | 7,525            | 43,065 |  |  |
| April 2017                                           | 4,421  | 252      | 66                   | 162    | 3,123           | 22,412          | 563                         | 7,527            | 38,616 |  |  |
| % Change                                             | 1.3    | -8.3     | -27.3                | -79.6  | -9.0            | 21.4            | 6.9                         | 0.0              | 11.5   |  |  |
| COMPLETIONS                                          |        |          |                      |        |                 |                 |                             |                  |        |  |  |
| April 2018                                           | 295    | 18       | 12                   | 20     | 244             | 479             | 59                          | 36 <del>4</del>  | 1,491  |  |  |
| April 2017                                           | 319    | 16       | 21                   | 15     | 274             | 863             | 38                          | 5 <del>4</del> 8 | 2,094  |  |  |
| % Change                                             | -7.5   | 12.5     | -42.9                | 33.3   | -10.9           | -44.5           | 55.3                        | -33.6            | -28.8  |  |  |
| Year-to-date 2018                                    | 1,389  | 82       | 20                   | 56     | 1,147           | 3,193           | 256                         | 1,837            | 7,980  |  |  |
| Year-to-date 2017                                    | 1,094  | 76       | 34                   | 44     | 818             | 3,604           | 154                         | 1,007            | 6,831  |  |  |
| % Change                                             | 27.0   | 7.9      | -41.2                | 27.3   | 40.2            | -11.4           | 66.2                        | 82.4             | 16.8   |  |  |
| <b>COMPLETED &amp; NOT ABSORB</b>                    | ED     |          |                      |        |                 |                 |                             |                  |        |  |  |
| April 2018                                           | 954    | 64       | 7                    | 19     | 163             | 229             | n/a                         | n/a              | 1,436  |  |  |
| April 2017                                           | 888    | 68       | 16                   | 6      | 148             | 277             | n/a                         | n/a              | 1,403  |  |  |
| % Change                                             | 7.4    | -5.9     | -56.3                | **     | 10.1            | -17.3           | n/a                         | n/a              | 2.4    |  |  |
| ABSORBED                                             |        |          |                      |        |                 |                 |                             |                  |        |  |  |
| April 2018                                           | 325    | 39       | 13                   | 20     | 249             | 484             | n/a                         | n/a              | 1,130  |  |  |
| April 2017                                           | 380    | 20       | 9                    | 16     | 299             | 789             | n/a                         | n/a              | 1,513  |  |  |
| % Change                                             | -14.5  | 95.0     | 44.4                 | 25.0   | -16.7           | -38.7           | n/a                         | n/a              | -25.3  |  |  |
| Year-to-date 2018                                    | 1,461  | 113      | 22                   | 59     | 1,112           | 3,290           | n/a                         | n/a              | 6,057  |  |  |
| Year-to-date 2017                                    | 1,046  | 62       | 22                   | 46     | 826             | 3,582           | n/a                         | n/a              | 5,584  |  |  |
| % Change                                             | 39.7   | 82.3     | 0.0                  | 28.3   | 34.6            | -8.2            | n/a                         | n/a              | 8.5    |  |  |