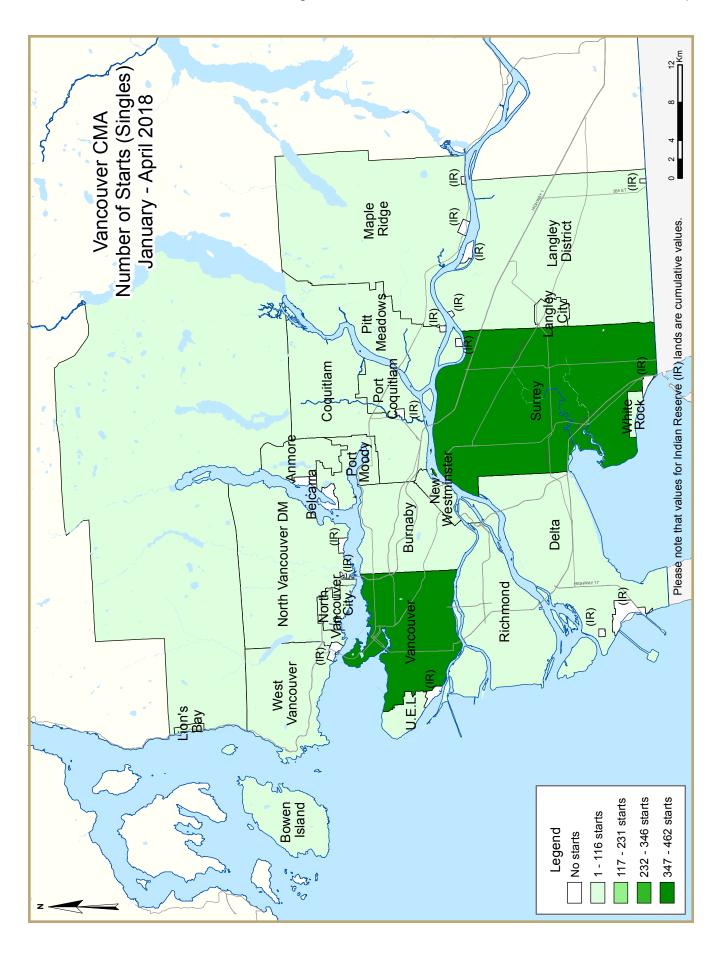

| Table I.I: Housing Activity Summary of Vancouver CMA |        |          |                      |        |                 |                 |                             |                  |        |  |  |
|------------------------------------------------------|--------|----------|----------------------|--------|-----------------|-----------------|-----------------------------|------------------|--------|--|--|
|                                                      |        |          | April 2              | 018    |                 |                 |                             |                  |        |  |  |
|                                                      |        |          | Owne                 | rship  |                 |                 | D                           |                  |        |  |  |
|                                                      |        | Freehold |                      | C      | Condominium     | ı               | Ren                         | tal              |        |  |  |
|                                                      | Single | Semi     | Row, Apt.<br>& Other | Single | Row and<br>Semi | Apt. &<br>Other | Single,<br>Semi, and<br>Row | Apt. &<br>Other  | Total* |  |  |
| STARTS                                               |        | _        |                      | _      |                 |                 |                             |                  |        |  |  |
| April 2018                                           | 347    | 16       | 0                    | 4      | 132             | 1,160           | 51                          | 259              | 1,969  |  |  |
| April 2017                                           | 350    | 26       | 12                   | 21     | 353             | 1,239           | 38                          | 441              | 2,480  |  |  |
| % Change                                             | -0.9   | -38.5    | -100.0               | -81.0  | -62.6           | -6.4            | 34.2                        | -41.3            | -20.6  |  |  |
| Year-to-date 2018                                    | 1,165  | 66       | 14                   | 6      | 775             | 4,848           | 258                         | 1,701            | 8,833  |  |  |
| Year-to-date 2017                                    | 1,128  | 74       | 20                   | 47     | 957             | 4,252           | 128                         | 1,143            | 7,749  |  |  |
| % Change                                             | 3.3    | -10.8    | -30.0                | -87.2  | -19.0           | 14.0            | 101.6                       | <del>4</del> 8.8 | 14.0   |  |  |
| UNDER CONSTRUCTION                                   |        |          |                      |        |                 |                 |                             |                  |        |  |  |
| April 2018                                           | 4,480  | 231      | <del>4</del> 8       | 33     | 2,843           | 27,213          | 602                         | 7,525            | 43,065 |  |  |
| April 2017                                           | 4,421  | 252      | 66                   | 162    | 3,123           | 22,412          | 563                         | 7,527            | 38,616 |  |  |
| % Change                                             | 1.3    | -8.3     | -27.3                | -79.6  | -9.0            | 21.4            | 6.9                         | 0.0              | 11.5   |  |  |
| COMPLETIONS                                          |        |          |                      |        |                 |                 |                             |                  |        |  |  |
| April 2018                                           | 295    | 18       | 12                   | 20     | 244             | 479             | 59                          | 36 <del>4</del>  | 1,491  |  |  |
| April 2017                                           | 319    | 16       | 21                   | 15     | 274             | 863             | 38                          | 5 <del>4</del> 8 | 2,094  |  |  |
| % Change                                             | -7.5   | 12.5     | -42.9                | 33.3   | -10.9           | -44.5           | 55.3                        | -33.6            | -28.8  |  |  |
| Year-to-date 2018                                    | 1,389  | 82       | 20                   | 56     | 1,147           | 3,193           | 256                         | 1,837            | 7,980  |  |  |
| Year-to-date 2017                                    | 1,094  | 76       | 34                   | 44     | 818             | 3,604           | 154                         | 1,007            | 6,831  |  |  |
| % Change                                             | 27.0   | 7.9      | -41.2                | 27.3   | 40.2            | -11.4           | 66.2                        | 82.4             | 16.8   |  |  |
| <b>COMPLETED &amp; NOT ABSORB</b>                    | ED     |          |                      |        |                 |                 |                             |                  |        |  |  |
| April 2018                                           | 954    | 64       | 7                    | 19     | 163             | 229             | n/a                         | n/a              | 1,436  |  |  |
| April 2017                                           | 888    | 68       | 16                   | 6      | 148             | 277             | n/a                         | n/a              | 1,403  |  |  |
| % Change                                             | 7.4    | -5.9     | -56.3                | **     | 10.1            | -17.3           | n/a                         | n/a              | 2.4    |  |  |
| ABSORBED                                             |        |          |                      |        |                 |                 |                             |                  |        |  |  |
| April 2018                                           | 325    | 39       | 13                   | 20     | 249             | 484             | n/a                         | n/a              | 1,130  |  |  |
| April 2017                                           | 380    | 20       | 9                    | 16     | 299             | 789             | n/a                         | n/a              | 1,513  |  |  |
| % Change                                             | -14.5  | 95.0     | 44.4                 | 25.0   | -16.7           | -38.7           | n/a                         | n/a              | -25.3  |  |  |
| Year-to-date 2018                                    | 1,461  | 113      | 22                   | 59     | 1,112           | 3,290           | n/a                         | n/a              | 6,057  |  |  |
| Year-to-date 2017                                    | 1,046  | 62       | 22                   | 46     | 826             | 3,582           | n/a                         | n/a              | 5,584  |  |  |
| % Change                                             | 39.7   | 82.3     | 0.0                  | 28.3   | 34.6            | -8.2            | n/a                         | n/a              | 8.5    |  |  |

|                            |        |          | April 2              | 018    |                 |                 |                             |                 |        |
|----------------------------|--------|----------|----------------------|--------|-----------------|-----------------|-----------------------------|-----------------|--------|
|                            |        |          | Owne                 |        |                 |                 |                             |                 |        |
|                            |        | Freehold | Owne                 |        | Condominium     |                 | Ren                         | tal             | Total* |
|                            | Single | Semi     | Row, Apt.<br>& Other | Single | Row and<br>Semi | Apt. &<br>Other | Single,<br>Semi, and<br>Row | Apt. &<br>Other |        |
| STARTS                     |        |          |                      |        |                 |                 | NOW                         |                 |        |
| Burnaby                    |        |          |                      |        |                 |                 |                             |                 |        |
| April 2018                 | 24     | 2        | 0                    | 0      | 0               | 259             | 0                           | 23              | 308    |
| April 2017                 | 27     | 8        | 0                    | 0      | 0               | 0               | 0                           | 23              | 58     |
| Delta                      |        |          |                      |        |                 |                 |                             |                 |        |
| April 2018                 | 13     | 0        | 0                    | 0      | 0               | 0               | 0                           | 6               | 19     |
| April 2017                 | 12     | 0        | 0                    | 14     | 38              | 105             | 0                           | 8               | 177    |
| Langley                    |        |          |                      |        |                 |                 |                             |                 |        |
| April 2018                 | 26     | 0        | 0                    | 0      | 6               | 269             | 2                           | 19              | 322    |
| April 2017                 | 43     | 0        | 0                    | 3      | 32              | 137             | 2                           | 205             | 422    |
| Maple Ridge / Pitt Meadows |        |          |                      |        |                 |                 |                             |                 |        |
| April 2018                 | 13     | 2        | 0                    | 0      | 0               | 0               | 1                           | 3               | 19     |
| April 2017                 | 37     | 4        | 0                    | 0      | 77              | 0               | 0                           | - 11            | 129    |
| New Westminster            |        |          |                      |        |                 |                 |                             |                 |        |
| April 2018                 | 2      | 0        | 0                    | 0      | 6               | 0               | 0                           | 2               | 10     |
| April 2017                 | 8      | 0        | 0                    | 0      | 4               | 21              | 0                           | 7               | 40     |
| North Vancouver            |        |          |                      |        |                 |                 |                             |                 |        |
| April 2018                 | 11     | 2        | 0                    | 0      | 0               | 0               | 1                           | 7               | 21     |
| April 2017                 | 8      | 2        | 0                    | 0      | 14              | 0               | - 1                         | 6               | 31     |
| Richmond                   |        |          |                      |        |                 |                 |                             |                 |        |
| April 2018                 | 31     | 0        | 0                    | 0      | 20              | 372             | 0                           | 39              | 462    |
| April 2017                 | 39     | 0        | 0                    | I      | 2               | 130             | 0                           | 3               | 175    |
| Surrey                     |        |          |                      |        |                 |                 |                             |                 |        |
| April 2018                 | 120    | 0        | 0                    | 0      | 98              | 0               | 0                           | 60              | 278    |
| April 2017                 | 110    | 0        | 12                   | 0      | 186             | 124             | 2                           | 43              | 477    |
| Tri-Cities                 |        |          |                      |        |                 |                 |                             |                 |        |
| April 2018                 | 23     | 0        | 0                    | 4      | 2               | 82              | ı                           | 12              | 124    |
| April 2017                 | 22     | 0        | 0                    | 3      | 0               | 650             | 2                           | 13              | 690    |
| University Endowment Lands |        | -        | -                    | -      | -               |                 | _                           |                 |        |
| April 2018                 | 0      | 0        | 0                    | 0      | 0               | 0               | 0                           | 0               | 0      |
| April 2017                 | 2      | 0        |                      | 0      | 0               | 0               | 0                           | 90              | 92     |
| Vancouver City             |        | -        | -                    | -      | _               | -               |                             |                 |        |
| April 2018                 | 52     | 10       | 0                    | 0      | 0               | 178             | 46                          | 83              | 369    |
| April 2017                 | 29     | 10       |                      | 0      | 0               | 72              | 31                          | 28              | 170    |
| West Vancouver             |        | .,       | -                    | •      |                 | , _             | -                           |                 |        |
| April 2018                 | 24     | 0        | 0                    | 0      | 0               | 0               | 0                           | 0               | 24     |
| April 2017                 | 1      | 0        |                      | 0      |                 | 0               | 0                           | 0               |        |
| White Rock                 | •      |          | Ü                    | · ·    | J               | J               | J                           | J               |        |
| April 2018                 | 5      | 0        | 0                    | 0      | 0               | 0               | 0                           | 4               | 9      |
| April 2017                 | 2      | 0        |                      | 0      | 0               | 0               | 0                           | 2               | 4      |
| First Nations              |        |          |                      |        | J               |                 |                             |                 | '      |
| April 2018                 | 0      | 0        | 0                    | 0      | 0               | 0               | 0                           | 0               | 0      |
| April 2017                 | 0      | 0        |                      | 0      | 0               | 0               | 0                           | 0               | 0      |
| Vancouver CMA              | U      | U        | U                    | U      | J               | U               | U                           | J               | U      |
| April 2018                 | 347    | 16       | 0                    | 4      | 132             | 1,160           | 51                          | 259             | 1,969  |
| April 2017                 | 350    | 26       |                      | 21     | 353             | 1,160           |                             | 441             | 2,480  |
| Αρι ΙΙ 2017                | 330    | 26       | 12                   | 21     | 333             | 1,237           | 36                          | 771             | ۷,400  |