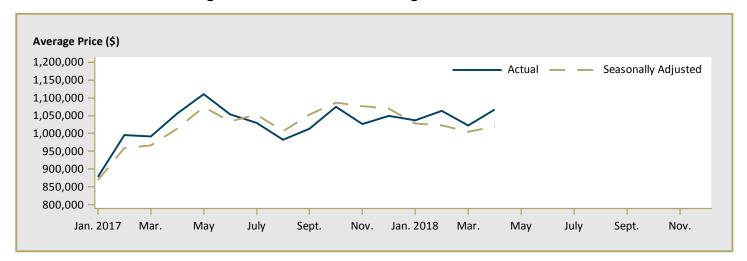

| -            | -         | n/a      |
| Vancouver City             | 3,960,571          | 3,351,046        | 18.2                 | 3,608,700    | 3,597,472 | 0.3      |
| West Vancouver             | 5,731,030          | 5,164,286        | 11.0                 | 6,293,608    | 5,164,286 | 21.9     |
| White Rock                 | 3,192,571          | -                | n/a                  | 2,628,042    | 2,865,125 | -8.3     |
| First Nations              | 832,667            | -                | n/a                  | 832,667      | -         | n/a      |
| Vancouver CMA              | 2,503,401          | 2,131,920        | 17.4                 | 2,536,561    | 1,992,484 | 27.3     |

Source: CMHC (Market Absorption Survey)

Figure 5.1: MLS® Residential Average Price for Vancouver



Figure 5.2: MLS® Residential Sales for Vancouver



Figure 5.3: MLS® Residential Sales- to- New Listings Ratio for Vancouver



MLS® is a registered trademark of the Canadian Real Estate Association (CREA).

Source: CREA / Haver Analytics

|      |           |                           | Т                          | able 6:                    | Economic                            | Indica       | tors                    |                             |                              |                                    |  |
|------|-----------|---------------------------|----------------------------|----------------------------|-------------------------------------|--------------|-------------------------|-----------------------------|------------------------------|-------------------------