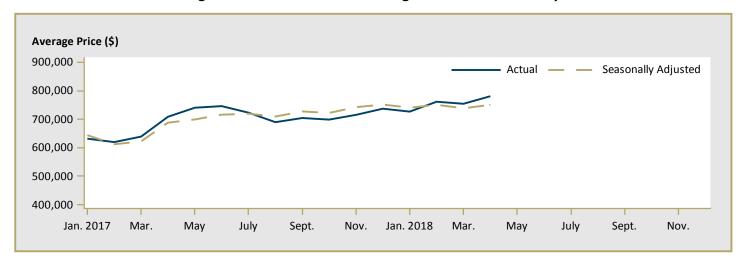

359 | -5.4 | 988,334 | 1,041,961 | -5.1 |  |  |  |  |  |  |  |  |
| Mission DM                                                          | 912,130                                                         | 963,496   | -5.3 | 934,999 | 944,447   | -1.0 |  |  |  |  |  |  |  |  |
| First Nations                                                       | rst Nations n/a n/a                                             |           |      |         |           |      |  |  |  |  |  |  |  |  |
| Abbotsford-Mission CMA                                              | 1,032,040                                                       | 1,082,129 | -4.6 | 974,238 | 993,836   | -2.0 |  |  |  |  |  |  |  |  |

Source: CMHC (Market Absorption Survey)

Figure 5.1: MLS® Residential Average Price for Fraser Valley



Figure 5.2: MLS® Residential Sales for Fraser Valley



Figure 5.3: MLS® Residential Sales- to- New Listings Ratio for Fraser Valley



MLS® is a registered trademark of the Canadian Real Estate Association (CREA).

Source: CREA / Haver Analytics

Note: Fraser Valley Real Estate Board includes North Delta, Surrey, Langley, White Rock, Abbotsford and Mission.

|      |           |                           | Т                              | able 6: | Economic                            | Indica                 | tors                    |                             |                              |                                    |
|------|-----------|---------------------------|--------------------------------|---------|-------------------------------------|------------------------|---