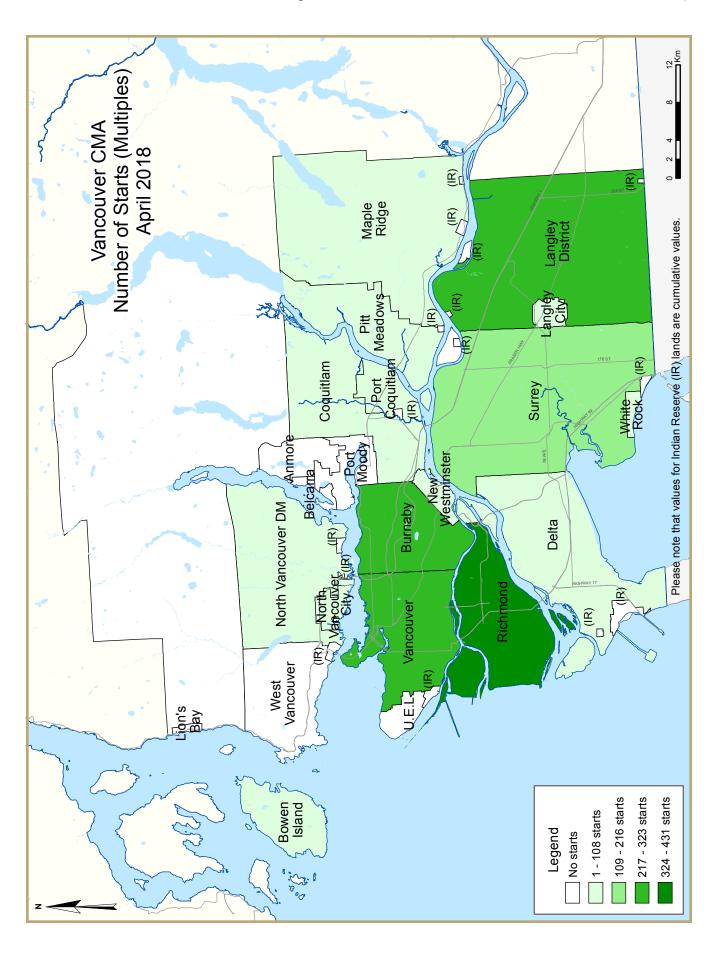

| Table I: Housing Starts (SAAR and Trend) April 2018 |            |            |  |  |  |  |  |  |  |  |
|-----------------------------------------------------|------------|------------|--|--|--|--|--|--|--|--|
| Vancouver CMA <sup>1</sup>                          | March 2018 | April 2018 |  |  |  |  |  |  |  |  |
| Trend <sup>2</sup>                                  | 30,680     | 28,783     |  |  |  |  |  |  |  |  |
| SAAR                                                | 32,385     | 23,366     |  |  |  |  |  |  |  |  |
|                                                     | April 2017 | April 2018 |  |  |  |  |  |  |  |  |
| Actual                                              |            |            |  |  |  |  |  |  |  |  |
| April - Single-Detached                             | 409        | 402        |  |  |  |  |  |  |  |  |
| April - Multiples                                   | 2,071      | 1,567      |  |  |  |  |  |  |  |  |
| April - Total                                       | 2,480      | 1,969      |  |  |  |  |  |  |  |  |
| January to April - Single-Detached                  | 1,303      | 1,429      |  |  |  |  |  |  |  |  |
| January to April - Multiples                        | 6,446      | 7,404      |  |  |  |  |  |  |  |  |
| January to April - Total                            | 7,749      | 8,833      |  |  |  |  |  |  |  |  |
|                                                     |            |            |  |  |  |  |  |  |  |  |

| Table I.I: Housing Activity Summary of Vancouver CMA |        |          |                      |        |                 |                 |                             |                  |        |  |  |
|------------------------------------------------------|--------|----------|----------------------|--------|-----------------|-----------------|-----------------------------|------------------|--------|--|--|
|                                                      |        |          | April 2              | 018    |                 |                 |                             |                  |        |  |  |
|                                                      |        |          | Owne                 | rship  |                 |                 | D                           |                  |        |  |  |
|                                                      |        | Freehold |                      | C      | Condominium     | ı               | Ren                         | tal              |        |  |  |
|                                                      | Single | Semi     | Row, Apt.<br>& Other | Single | Row and<br>Semi | Apt. &<br>Other | Single,<br>Semi, and<br>Row | Apt. &<br>Other  | Total* |  |  |
| STARTS                                               |        | _        |                      | _      |                 |                 |                             |                  |        |  |  |
| April 2018                                           | 347    | 16       | 0                    | 4      | 132             | 1,160           | 51                          | 259              | 1,969  |  |  |
| April 2017                                           | 350    | 26       | 12                   | 21     | 353             | 1,239           | 38                          | 441              | 2,480  |  |  |
| % Change                                             | -0.9   | -38.5    | -100.0               | -81.0  | -62.6           | -6.4            | 34.2                        | -41.3            | -20.6  |  |  |
| Year-to-date 2018                                    | 1,165  | 66       | 14                   | 6      | 775             | 4,848           | 258                         | 1,701            | 8,833  |  |  |
| Year-to-date 2017                                    | 1,128  | 74       | 20                   | 47     | 957             | 4,252           | 128                         | 1,143            | 7,749  |  |  |
| % Change                                             | 3.3    | -10.8    | -30.0                | -87.2  | -19.0           | 14.0            | 101.6                       | <del>4</del> 8.8 | 14.0   |  |  |
| UNDER CONSTRUCTION                                   |        |          |                      |        |                 |                 |                             |                  |        |  |  |
| April 2018                                           | 4,480  | 231      | <del>4</del> 8       | 33     | 2,843           | 27,213          | 602                         | 7,525            | 43,065 |  |  |
| April 2017                                           | 4,421  | 252      | 66                   | 162    | 3,123           | 22,412          | 563                         | 7,527            | 38,616 |  |  |
| % Change                                             | 1.3    | -8.3     | -27.3                | -79.6  | -9.0            | 21.4            | 6.9                         | 0.0              | 11.5   |  |  |
| COMPLETIONS                                          |        |          |                      |        |                 |                 |                             |                  |        |  |  |
| April 2018                                           | 295    | 18       | 12                   | 20     | 244             | 479             | 59                          | 36 <del>4</del>  | 1,491  |  |  |
| April 2017                                           | 319    | 16       | 21                   | 15     | 274             | 863             | 38                          | 5 <del>4</del> 8 | 2,094  |  |  |
| % Change                                             | -7.5   | 12.5     | -42.9                | 33.3   | -10.9           | -44.5           | 55.3                        | -33.6            | -28.8  |  |  |
| Year-to-date 2018                                    | 1,389  | 82       | 20                   | 56     | 1,147           | 3,193           | 256                         | 1,837            | 7,980  |  |  |
| Year-to-date 2017                                    | 1,094  | 76       | 34                   | 44     | 818             | 3,604           | 154                         | 1,007            | 6,831  |  |  |
| % Change                                             | 27.0   | 7.9      | -41.2                | 27.3   | 40.2            | -11.4           | 66.2                        | 82.4             | 16.8   |  |  |
| <b>COMPLETED &amp; NOT ABSORB</b>                    | ED     |          |                      |        |                 |                 |                             |                  |        |  |  |
| April 2018                                           | 954    | 64       | 7                    | 19     | 163             | 229             | n/a                         | n/a              | 1,436  |  |  |
| April 2017                                           | 888    | 68       | 16                   | 6      | 148             | 277             | n/a                         | n/a              | 1,403  |  |  |
| % Change                                             | 7.4    | -5.9     | -56.3                | **     | 10.1            | -17.3           | n/a                         | n/a              | 2.4    |  |  |
| ABSORBED                                             |        |          |                      |        |                 |                 |                             |                  |        |  |  |
| April 2018                                           | 325    | 39       | 13                   | 20     | 249             | 484             | n/a                         | n/a              | 1,130  |  |  |
| April 2017                                           | 380    | 20       | 9                    | 16     | 299             | 789             | n/a                         | n/a              | 1,513  |  |  |
| % Change                                             | -14.5  | 95.0     | 44.4                 | 25.0   | -16.7           | -38.7           | n/a                         | n/a              | -25.3  |  |  |
| Year-to-date 2018                                    | 1,461  | 113      | 22                   | 59     | 1,112           | 3,290           | n/a                         | n/a              | 6,057  |  |  |
| Year-to-date 2017                                    | 1,046  | 62       | 22                   | 46     | 826             | 3,582           | n/a                         | n/a              | 5,584  |  |  |
| % Change                                             | 39.7   | 82.3     | 0.0                  | 28.3   | 34.6            | -8.2            | n/a                         | n/a              | 8.5    |  |  |