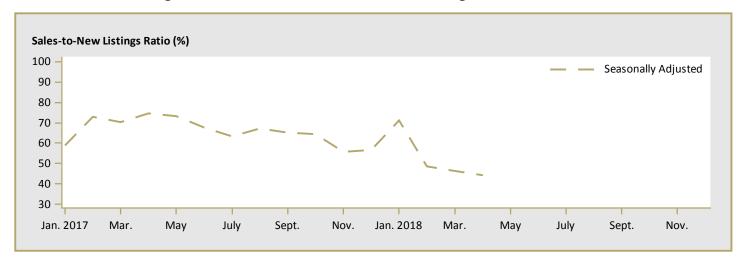

| 3,608,700    | 3,597,472 | 0.3      |
| West Vancouver             | 5,731,030          | 5,164,286        | 11.0                 | 6,293,608    | 5,164,286 | 21.9     |
| White Rock                 | 3,192,571          | -                | n/a                  | 2,628,042    | 2,865,125 | -8.3     |
| First Nations              | 832,667            | -                | n/a                  | 832,667      | -         | n/a      |
| Vancouver CMA              | 2,503,401          | 2,131,920        | 17.4                 | 2,536,561    | 1,992,484 | 27.3     |

Source: CMHC (Market Absorption Survey)

Figure 5.1: MLS® Residential Average Price for Vancouver



Figure 5.2: MLS® Residential Sales for Vancouver



Figure 5.3: MLS® Residential Sales- to- New Listings Ratio for Vancouver



MLS® is a registered trademark of the Canadian Real Estate Association (CREA).

Source: CREA / Haver Analytics

|      |           |                           | Т                          | able 6:                    | Economic                            | Indica       | tors                    |                             |                              |                                    |  |
|------|-----------|---------------------------|----------------------------|----------------------------|-------------------------------------|--------------|-------------------------|-----------------------------|------------------------------|------------------------------------|--|
|      |           |                           |                            |                            | April