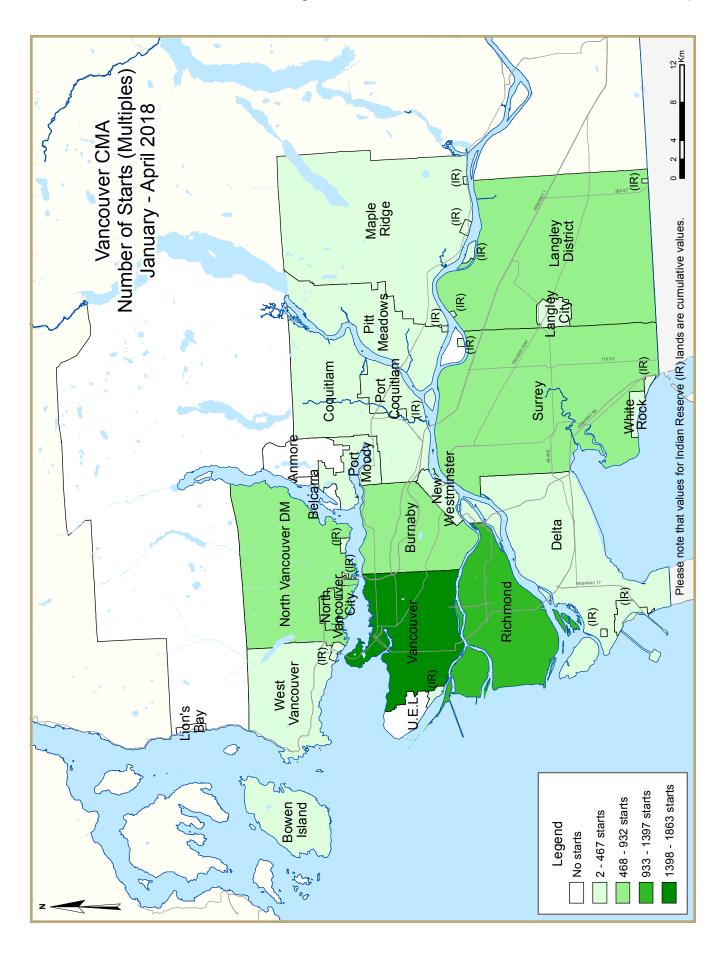

| Table I.I: Housing Activity Summary of Vancouver CMA |        |          |                      |        |                 |                 |                             |                  |        |  |  |
|------------------------------------------------------|--------|----------|----------------------|--------|-----------------|-----------------|-----------------------------|------------------|--------|--|--|
|                                                      |        |          | April 2              | 018    |                 |                 |                             |                  |        |  |  |
|                                                      |        |          | Owne                 | rship  |                 |                 | D                           |                  |        |  |  |
|                                                      |        | Freehold |                      | C      | Condominium     | ı               | Ren                         | tal              |        |  |  |
|                                                      | Single | Semi     | Row, Apt.<br>& Other | Single | Row and<br>Semi | Apt. &<br>Other | Single,<br>Semi, and<br>Row | Apt. &<br>Other  | Total* |  |  |
| STARTS                                               |        | _        |                      | _      |                 |                 |                             |                  |        |  |  |
| April 2018                                           | 347    | 16       | 0                    | 4      | 132             | 1,160           | 51                          | 259              | 1,969  |  |  |
| April 2017                                           | 350    | 26       | 12                   | 21     | 353             | 1,239           | 38                          | 441              | 2,480  |  |  |
| % Change                                             | -0.9   | -38.5    | -100.0               | -81.0  | -62.6           | -6.4            | 34.2                        | -41.3            | -20.6  |  |  |
| Year-to-date 2018                                    | 1,165  | 66       | 14                   | 6      | 775             | 4,848           | 258                         | 1,701            | 8,833  |  |  |
| Year-to-date 2017                                    | 1,128  | 74       | 20                   | 47     | 957             | 4,252           | 128                         | 1,143            | 7,749  |  |  |
| % Change                                             | 3.3    | -10.8    | -30.0                | -87.2  | -19.0           | 14.0            | 101.6                       | <del>4</del> 8.8 | 14.0   |  |  |
| UNDER CONSTRUCTION                                   |        |          |                      |        |                 |                 |                             |                  |        |  |  |
| April 2018                                           | 4,480  | 231      | <del>4</del> 8       | 33     | 2,843           | 27,213          | 602                         | 7,525            | 43,065 |  |  |
| April 2017                                           | 4,421  | 252      | 66                   | 162    | 3,123           | 22,412          | 563                         | 7,527            | 38,616 |  |  |
| % Change                                             | 1.3    | -8.3     | -27.3                | -79.6  | -9.0            | 21.4            | 6.9                         | 0.0              | 11.5   |  |  |
| COMPLETIONS                                          |        |          |                      |        |                 |                 |                             |                  |        |  |  |
| April 2018                                           | 295    | 18       | 12                   | 20     | 244             | 479             | 59                          | 36 <del>4</del>  | 1,491  |  |  |
| April 2017                                           | 319    | 16       | 21                   | 15     | 274             | 863             | 38                          | 5 <del>4</del> 8 | 2,094  |  |  |
| % Change                                             | -7.5   | 12.5     | -42.9                | 33.3   | -10.9           | -44.5           | 55.3                        | -33.6            | -28.8  |  |  |
| Year-to-date 2018                                    | 1,389  | 82       | 20                   | 56     | 1,147           | 3,193           | 256                         | 1,837            | 7,980  |  |  |
| Year-to-date 2017                                    | 1,094  | 76       | 34                   | 44     | 818             | 3,604           | 154                         | 1,007            | 6,831  |  |  |
| % Change                                             | 27.0   | 7.9      | -41.2                | 27.3   | 40.2            | -11.4           | 66.2                        | 82.4             | 16.8   |  |  |
| <b>COMPLETED &amp; NOT ABSORB</b>                    | ED     |          |                      |        |                 |                 |                             |                  |        |  |  |
| April 2018                                           | 954    | 64       | 7                    | 19     | 163             | 229             | n/a                         | n/a              | 1,436  |  |  |
| April 2017                                           | 888    | 68       | 16                   | 6      | 148             | 277             | n/a                         | n/a              | 1,403  |  |  |
| % Change                                             | 7.4    | -5.9     | -56.3                | **     | 10.1            | -17.3           | n/a                         | n/a              | 2.4    |  |  |
| ABSORBED                                             |        |          |                      |        |                 |                 |                             |                  |        |  |  |
| April 2018                                           | 325    | 39       | 13                   | 20     | 249             | 484             | n/a                         | n/a              | 1,130  |  |  |
| April 2017                                           | 380    | 20       | 9                    | 16     | 299             | 789             | n/a                         | n/a              | 1,513  |  |  |
| % Change                                             | -14.5  | 95.0     | 44.4                 | 25.0   | -16.7           | -38.7           | n/a                         | n/a              | -25.3  |  |  |
| Year-to-date 2018                                    | 1,461  | 113      | 22                   | 59     | 1,112           | 3,290           | n/a                         | n/a              | 6,057  |  |  |
| Year-to-date 2017                                    | 1,046  | 62       | 22                   | 46     | 826             | 3,582           | n/a                         | n/a              | 5,584  |  |  |
| % Change                                             | 39.7   | 82.3     | 0.0                  | 28.3   | 34.6            | -8.2            | n/a                         | n/a              | 8.5    |  |  |