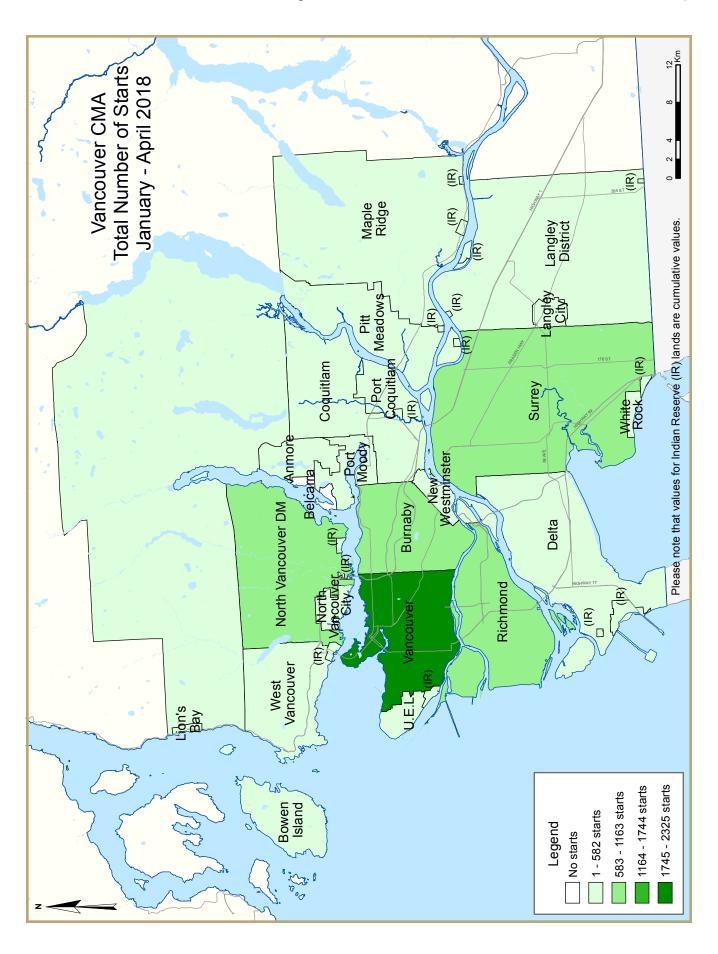

| Table I.I: Housing Activity Summary of Vancouver CMA |        |          |                      |        |                 |                 |                             |                  |        |  |  |
|------------------------------------------------------|--------|----------|----------------------|--------|-----------------|-----------------|-----------------------------|------------------|--------|--|--|
|                                                      |        |          | April 2              | 018    |                 |                 |                             |                  |        |  |  |
|                                                      |        |          | Owne                 | rship  |                 |                 | D                           |                  |        |  |  |
|                                                      |        | Freehold |                      | C      | Condominium     | ı               | Ren                         | tal              |        |  |  |
|                                                      | Single | Semi     | Row, Apt.<br>& Other | Single | Row and<br>Semi | Apt. &<br>Other | Single,<br>Semi, and<br>Row | Apt. &<br>Other  | Total* |  |  |
| STARTS                                               |        | _        |                      | _      |                 |                 |                             |                  |        |  |  |
| April 2018                                           | 347    | 16       | 0                    | 4      | 132             | 1,160           | 51                          | 259              | 1,969  |  |  |
| April 2017                                           | 350    | 26       | 12                   | 21     | 353             | 1,239           | 38                          | 441              | 2,480  |  |  |
| % Change                                             | -0.9   | -38.5    | -100.0               | -81.0  | -62.6           | -6.4            | 34.2                        | -41.3            | -20.6  |  |  |
| Year-to-date 2018                                    | 1,165  | 66       | 14                   | 6      | 775             | 4,848           | 258                         | 1,701            | 8,833  |  |  |
| Year-to-date 2017                                    | 1,128  | 74       | 20                   | 47     | 957             | 4,252           | 128                         | 1,143            | 7,749  |  |  |
| % Change                                             | 3.3    | -10.8    | -30.0                | -87.2  | -19.0           | 14.0            | 101.6                       | <del>4</del> 8.8 | 14.0   |  |  |
| UNDER CONSTRUCTION                                   |        |          |                      |        |                 |                 |                             |                  |        |  |  |
| April 2018                                           | 4,480  | 231      | <del>4</del> 8       | 33     | 2,843           | 27,213          | 602                         | 7,525            | 43,065 |  |  |
| April 2017                                           | 4,421  | 252      | 66                   | 162    | 3,123           | 22,412          | 563                         | 7,527            | 38,616 |  |  |
| % Change                                             | 1.3    | -8.3     | -27.3                | -79.6  | -9.0            | 21.4            | 6.9                         | 0.0              | 11.5   |  |  |
| COMPLETIONS                                          |        |          |                      |        |                 |                 |                             |                  |        |  |  |
| April 2018                                           | 295    | 18       | 12                   | 20     | 244             | 479             | 59                          | 36 <del>4</del>  | 1,491  |  |  |
| April 2017                                           | 319    | 16       | 21                   | 15     | 274             | 863             | 38                          | 5 <del>4</del> 8 | 2,094  |  |  |
| % Change                                             | -7.5   | 12.5     | -42.9                | 33.3   | -10.9           | -44.5           | 55.3                        | -33.6            | -28.8  |  |  |
| Year-to-date 2018                                    | 1,389  | 82       | 20                   | 56     | 1,147           | 3,193           | 256                         | 1,837            | 7,980  |  |  |
| Year-to-date 2017                                    | 1,094  | 76       | 34                   | 44     | 818             | 3,604           | 154                         | 1,007            | 6,831  |  |  |
| % Change                                             | 27.0   | 7.9      | -41.2                | 27.3   | 40.2            | -11.4           | 66.2                        | 82.4             | 16.8   |  |  |
| <b>COMPLETED &amp; NOT ABSORB</b>                    | ED     |          |                      |        |                 |                 |                             |                  |        |  |  |
| April 2018                                           | 954    | 64       | 7                    | 19     | 163             | 229             | n/a                         | n/a              | 1,436  |  |  |
| April 2017                                           | 888    | 68       | 16                   | 6      | 148             | 277             | n/a                         | n/a              | 1,403  |  |  |
| % Change                                             | 7.4    | -5.9     | -56.3                | **     | 10.1            | -17.3           | n/a                         | n/a              | 2.4    |  |  |
| ABSORBED                                             |        |          |                      |        |                 |                 |                             |                  |        |  |  |
| April 2018                                           | 325    | 39       | 13                   | 20     | 249             | 484             | n/a                         | n/a              | 1,130  |  |  |
| April 2017                                           | 380    | 20       | 9                    | 16     | 299             | 789             | n/a                         | n/a              | 1,513  |  |  |
| % Change                                             | -14.5  | 95.0     | 44.4                 | 25.0   | -16.7           | -38.7           | n/a                         | n/a              | -25.3  |  |  |
| Year-to-date 2018                                    | 1,461  | 113      | 22                   | 59     | 1,112           | 3,290           | n/a                         | n/a              | 6,057  |  |  |
| Year-to-date 2017                                    | 1,046  | 62       | 22                   | 46     | 826             | 3,582           | n/a                         | n/a              | 5,584  |  |  |
| % Change                                             | 39.7   | 82.3     | 0.0                  | 28.3   | 34.6            | -8.2            | n/a                         | n/a              | 8.5    |  |  |

|                            |        |          | April 2              | 018    |                 |                 |                             |                 |        |
|----------------------------|--------|----------|----------------------|--------|-----------------|-----------------|-----------------------------|-----------------|--------|
|                            |        |          | Owne                 |        |                 |                 |                             |                 |        |
|                            |        | Freehold | Owne                 |        | Condominium     |                 | Ren                         | tal             | Total* |
|                            | Single | Semi     | Row, Apt.<br>& Other | Single | Row and<br>Semi | Apt. &<br>Other | Single,<br>Semi, and<br>Row | Apt. &<br>Other |        |
| STARTS                     |        |          |                      |        |                 |                 | NOW                         |                 |        |
| Burnaby                    |        |          |                      |        |                 |                 |                             |                 |        |
| April 2018                 | 24     | 2        | 0                    | 0      | 0               | 259             | 0                           | 23              | 308    |
| April 2017                 | 27     | 8        | 0                    | 0      | 0               | 0               | 0                           | 23              | 58     |
| Delta                      |        |          |                      |        |                 |                 |                             |                 |        |
| April 2018                 | 13     | 0        | 0                    | 0      | 0               | 0               | 0                           | 6               | 19     |
| April 2017                 | 12     | 0        | 0                    | 14     | 38              | 105             | 0                           | 8               | 177    |
| Langley                    |        |          |                      |        |                 |                 |                             |                 |        |
| April 2018                 | 26     | 0        | 0                    | 0      | 6               | 269             | 2                           | 19              | 322    |
| April 2017                 | 43     | 0        | 0                    | 3      | 32              | 137             | 2                           | 205             | 422    |
| Maple Ridge / Pitt Meadows |        |          |                      |        |                 |                 |                             |                 |        |
| April 2018                 | 13     | 2        | 0                    | 0      | 0               | 0               | 1                           | 3               | 19     |
| April 2017                 | 37     | 4        | 0                    | 0      | 77              | 0               | 0                           | - 11            | 129    |
| New Westminster            |        |          |                      |        |                 |                 |                             |                 |        |
| April 2018                 | 2      | 0        | 0                    | 0      | 6               | 0               | 0                           | 2               | 10     |
| April 2017                 | 8      | 0        | 0                    | 0      | 4               | 21              | 0                           | 7               | 40     |
| North Vancouver            |        |          |                      |        |                 |                 |                             |                 |        |
| April 2018                 | 11     | 2        | 0                    | 0      | 0               | 0               | 1                           | 7               | 21     |
| April 2017                 | 8      | 2        | 0                    | 0      | 14              | 0               | - 1                         | 6               | 31     |
| Richmond                   |        |          |                      |        |                 |                 |                             |                 |        |
| April 2018                 | 31     | 0        | 0                    | 0      | 20              | 372             | 0                           | 39              | 462    |
| April 2017                 | 39     | 0        | 0                    | I      | 2               | 130             | 0                           | 3               | 175    |
| Surrey                     |        |          |                      |        |                 |                 |                             |                 |        |
| April 2018                 | 120    | 0        | 0                    | 0      | 98              | 0               | 0                           | 60              | 278    |
| April 2017                 | 110    | 0        | 12                   | 0      | 186             | 124             | 2                           | 43              | 477    |
| Tri-Cities                 |        |          |                      |        |                 |                 |                             |                 |        |
| April 2018                 | 23     | 0        | 0                    | 4      | 2               | 82              | ı                           | 12              | 124    |
| April 2017                 | 22     | 0        | 0                    | 3      | 0               | 650             | 2                           | 13              | 690    |
| University Endowment Lands |        | -        | -                    | -      | -               |                 | _                           |                 |        |
| April 2018                 | 0      | 0        | 0                    | 0      | 0               | 0               | 0                           | 0               | 0      |
| April 2017                 | 2      | 0        |                      | 0      | 0               | 0               | 0                           | 90              | 92     |
| Vancouver City             |        | -        | -                    | -      | _               | -               |                             |                 |        |
| April 2018                 | 52     | 10       | 0                    | 0      | 0               | 178             | 46                          | 83              | 369    |
| April 2017                 | 29     | 10       |                      | 0      | 0               | 72              | 31                          | 28              | 170    |
| West Vancouver             |        | .,       | -                    | •      |                 | , _             | -                           |                 |        |
| April 2018                 | 24     | 0        | 0                    | 0      | 0               | 0               | 0                           | 0               | 24     |
| April 2017                 | 1      | 0        |                      | 0      |                 | 0               | 0                           | 0               |        |
| White Rock                 | •      |          | Ü                    | · ·    | J               | J               | J                           | J               |        |
| April 2018                 | 5      | 0        | 0                    | 0      | 0               | 0               | 0                           | 4               | 9      |
| April 2017                 | 2      | 0        |                      | 0      | 0               | 0               | 0                           | 2               | 4      |
| First Nations              |        |          |                      |        | J               |                 |                             |                 | '      |
| April 2018                 | 0      | 0        | 0                    | 0      | 0               | 0               | 0                           | 0               | 0      |
| April 2017                 | 0      | 0        |                      | 0      | 0               | 0               | 0                           | 0               | 0      |
| Vancouver CMA              | U      | U        | U                    | U      | J               | U               | U                           | J               | U      |
| April 2018                 | 347    | 16       | 0                    | 4      | 132             | 1,160           | 51                          | 259             | 1,969  |
| April 2017                 | 350    | 26       |                      | 21     | 353             | 1,160           |                             | 441             | 2,480  |
| Αρι ΙΙ 2017                | 330    | 26       | 12                   | 21     | 333             | 1,237           | 36                          | 771             | ۷,400  |