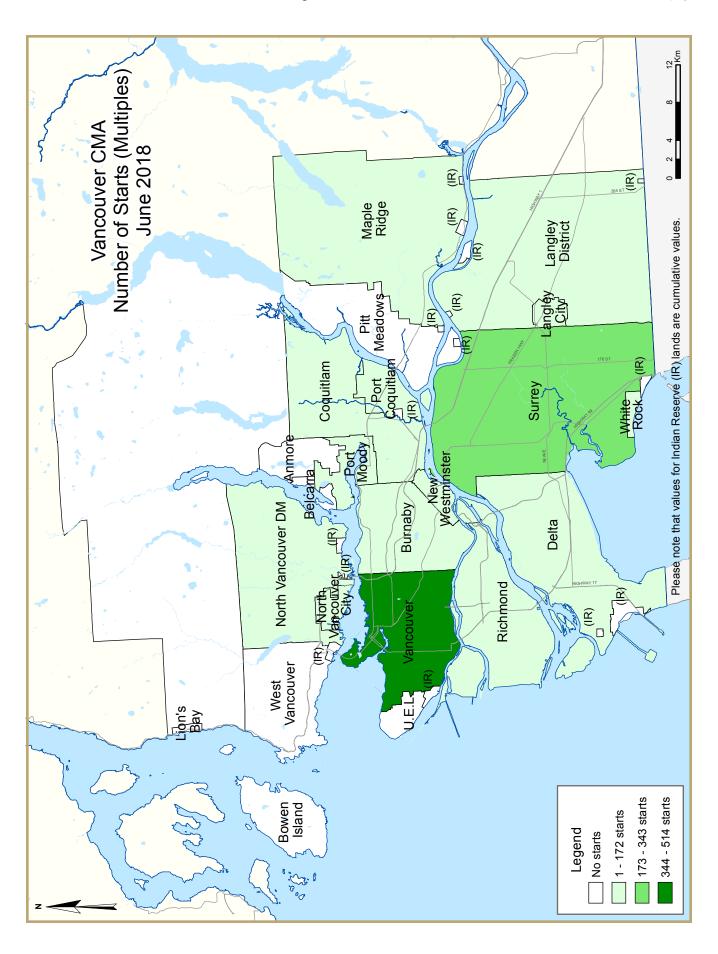

|                                                    | Table 2      | : Starts        | by Sub       | market       | and by       | Dwellir      | ng Type      |              |                    |              |                |
|----------------------------------------------------|--------------|-----------------|--------------|--------------|--------------|--------------|--------------|--------------|--------------------|--------------|----------------|
|                                                    |              |                 | Ju           | ıne 201      | 8            |              |              |              |                    |              |                |
|                                                    | Sing         | gle             | Ser          | mi           | Ro           | w            | Apt. &       | Other        |                    | Total        |                |
| Submarket                                          | June<br>2018 | June<br>2017    | June<br>2018 | June<br>2017 | June<br>2018 | June<br>2017 | June<br>2018 | June<br>2017 | June<br>2018       | June<br>2017 | %<br>Change    |
| Anmore                                             | 0            | ı               | 0            | 0            | 0            | 0            | 0            | 0            | 0                  | ı            | -100.0         |
| Belcarra                                           | 0            | 0               | 0            | 0            | 0            | 0            | 0            | 0            | 0                  | 0            | n/a            |
| Bowen Island                                       | - 1          | I               | 0            | 0            | 0            | 0            | 0            | - 1          | I                  | 2            | -50.0          |
| Burnaby - Mountain                                 | 0            | 0               | 0            | 0            | 0            | 0            | 0            | 0            | 0                  | 0            | n/a            |
| Burnaby - North                                    | 7            | 9               | 0            | 2            | 0            | 0            | 28           | 569          | 35                 | 580          | -94.0          |
| Burnaby - Lougheed Mall                            | 0            | 0               | 0            | 0            | 0            | 0            | 0            | 0            | 0                  | 0            | n/a            |
| Burnaby - South & East                             | 7            | 5               | 4            | 0            | 0            | 0            | 7            | 4            | 18                 | 9            | 100.0          |
| Burnaby - Central Park                             | 2            | 3               | 0            | 0            | 0            | 0            | 1            | - 1          | 3                  | 4            | -25.0          |
| Burnaby - Remainder                                | 17           | 12              | 6            | 8            | 0            | 34           | 13           | 12           | 36                 | 66           | -45.5          |
| Burnaby Total                                      | 33           | 29              | 10           | 10           | 0            | 34           | 49           | 586          | 92                 | 659          | -86.0          |
| Coquitlam                                          | 27           | 19              | 2            | 0            | 15           | 0            | 18           | 13           | 62                 | 32           | 93.8           |
| Delta - Tsawwassen                                 |              | 12              | 0            | 0            | 0            | 0            | 0            | - 1          | 1                  | 13           | -92.3          |
| Delta - Ladner                                     | 3            | 2               | 0            | 0            | 0            | 0            | 0            | 0            | 3                  | 2            | 50.0           |
| Delta - North                                      | 10           | 9               | 4            | 0            | 0            | 0            | 8            | 6            | 22                 | 15           | 46.7           |
| Delta                                              | 14           | 23              | 4            | 0            | 0            | 0            | 8            | 7            | 26                 | 30           | -13.3          |
| Langley City                                       | 3            | 3               | 0            | 0            | 0            | 0            | 2            | 72           | 5                  | 75           | -93.3          |
| Langley District                                   | 24           | 33              | 0            | 2            | 24           | 40           | 14           | 7 7          | 62                 | 82           | -24.4          |
| Lion's Bay                                         | 0            | 0               | 0            | 0            | 0            | 0            | 0            | 0            | 0                  | 0            | n/a            |
| Maple Ridge                                        | 14           | 37              | 0            | 0            | 0            | 18           | 20           | 13           | 34                 | 68           | -50.0          |
| New Westminster                                    | 8            | 18              | 0            | 2            | 16           | 0            | 5            | 16           | 29                 | 36           | -19.4          |
| North Vancouver City                               | ı            | 8               | 2            | 2            | 0            | 0            | 2            | 7            | 5                  | 17           | -70.6          |
| North Vancouver DM                                 | 20           | 10              | 0            | 0            | 0            | 0            | 9            | 7            | 29                 | 17           | 70.6           |
| Pitt Meadows                                       | 0            | 0               | 0            | 0            | 0            | 0            | 0            | 0            | 0                  | 0            | 70.0<br>n/a    |
| Port Coquitlam                                     | 2            | ı               | 0            | 0            | 0            | 21           | 64           | ı            | 66                 | 23           | 187.0          |
| Port Moody                                         | 1            | 5               | 0            | 0            | 0            | 0            | I            |              | 2                  | 6            | -66.7          |
| Richmond                                           | 29           | 20              | 14           | 0            | 56           | 0            | 15           | 5            | 114                | 25           | **             |
| Surrey - South                                     | 43           | 45              | 8            | 2            | 54           | 58           | 10           | 33           | 115                | 138          | -16.7          |
| Surrey - Cloverdale                                | 7            | 4               | 0            | 0            | 33           | 0            | 4            | 67           | 44                 | 71           | -38.0          |
| Surrey - North                                     | 49           | 35              | 0            | 0            | 30           | 76           | 21           | 19           | 100                | 130          | -23.1          |
| Surrey - North Surrey - Guildford                  | 47           | 33<br>I         | 0            | 2            | 0            | 60           | 21           | 17           | 6                  | 64           | -23.1<br>-90.6 |
| Surrey - Whalley                                   | 29           | 14              | -            | 0            | 0            | 0            | 18           | 98           | 47                 | 112          | -58.0          |
|                                                    | 132          | 99              | 8            | 4            | 117          | 194          | 55           | 218          | 312                | 515          | -39.4          |
| Surrey Total                                       | 0            | 2               |              | 0            | 0            | 0            | 0            | 0            | 0                  | 2            | -100.0         |
| University Endowment Lands  Vancouver - West End   | 0            | 0               |              | 0            | 0            | 0            | 330          | 23           | 330                | 23           | **             |
| Vancouver - VVest End  Vancouver - Downtown        | 0            | 0               |              | 0            | 0            | 0            | 0            | 0            | 0                  | 0            |                |
| Vancouver - Downtown  Vancouver - Kitsilano        | 0            | 0               | -            | 0            | 0            | 0            | 0            | 0            | 0                  | 0            | n/a            |
| Vancouver - Kitsiiano  Vancouver - False Creek     | 0            | 0               | 0            | 0            | 0            | 0            | 0            | 0            | 0                  | 0            | n/a            |
| Vancouver - Faise Creek  Vancouver - Granville/Oak | -            | - 1             | 0            | 0            | 0            | 0            | 0            | 0            | -                  | U            | n/a<br>0.0     |
| Vancouver - Granville/Oak  Vancouver - Kerrisdale  | 1<br>4       | 2               | -            | 0            | 0            | 0            | 0            | 0            | 1<br>4             | 2            |                |
|                                                    | 7            | 5               |              |              |              | 0            | -            | -            | 8                  | 9            | 100.0          |
| Vancouver - Marpole                                |              |                 | 0            | 4            | 0            |              |              | 0            |                    |              | -11.1          |
| Vancouver - Eastside                               | 72           | 78<br>0         |              | 0            | 0            | 10<br>0      | 175          | 171          | 251                | 259          | -3.1           |
| Vancouver - Mt. Pleasant                           | 0            | 0               | -            | 8            | 0            | -            | 0            | 0            | 0                  | 8            | -100.0         |
| Vancouver - Strath/Grand                           | 2            | 2               | 0            | 0            | 0            | 0            | 0            | 5            | 2                  | 7            | -71.4          |
| Vancouver - Westside                               | 22           | 30              |              | 4            | 0            | 0            | 4            | 68           | 26                 | 102          | -74.5          |
| Vancouver Total                                    | 108          | 118             |              | 16           | 0            | 10           | 510          | 267          | 622                | 411          | 51.3           |
| West Vancouver                                     | 2            | 6               | 0            | 0            | 0            | 0            | 0            | 0            | 2                  | 6            | -66.7          |
| White Rock                                         | 3            | 14              |              | 0            | 0            | 0            | I            | 11           | 4                  | 25           | -84.0          |
| First Nations                                      | 0            | 10              |              | 0            | 0            | 0            | 0            | 0            | 0                  | 10           | -100.0         |
| Vancouver CMA                                      | 422          | <del>4</del> 57 | 44           | 36           | 228          | 317          | 773          | 1,232        | 1, <del>4</del> 67 | 2,042        | -28.2          |