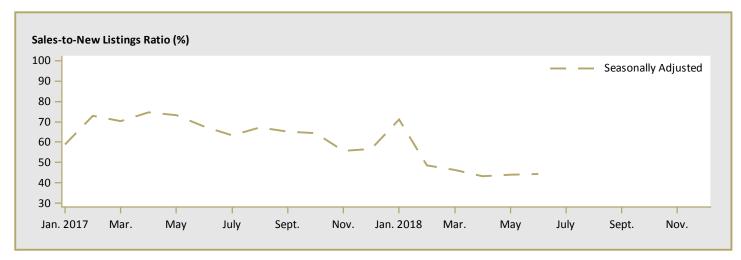

|  |  |  |  |  |  |  |
| White Rock                 | 3,006,600                                                       | -         | n/a      | 2,739,383 | 2,865,125 | -4.4     |  |  |  |  |  |  |  |  |
| First Nations              | -                                                               | -         | n/a      | 832,667   | -         | n/a      |  |  |  |  |  |  |  |  |
| Vancouver CMA              | 2,473,607                                                       | 2,352,237 | 5.2      | 2,532,368 | 2,182,495 | 16.0     |  |  |  |  |  |  |  |  |

Source: CMHC (Market Absorption Survey)

Figure 5.1: MLS® Residential Average Price for Vancouver



Figure 5.2: MLS® Residential Sales for Vancouver



Figure 5.3: MLS<sup>®</sup> Residential Sales- to- New Listings Ratio for Vancouver



MLS® is a registered trademark of the Canadian Real Estate Association (CREA).

Source: CREA / Haver Analytics

|      |           |                           | Т                          | able 6:                    | Economic                                    | Indica       | tors                    |                             |                              |                                    |  |
|------|-----------|---------------------------|----------------------------|----------------------------|---------------------------------------------|--------------|-------------------------|-----------------------------|------------------------------|------------------------------------|--|
|      |           |                           |                            |