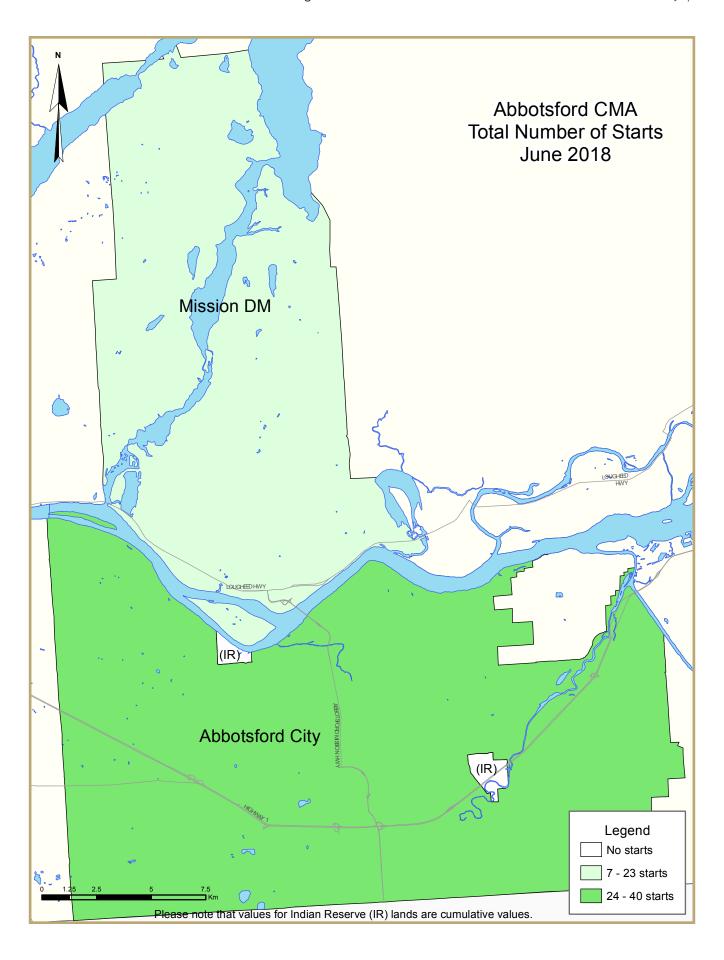

## HOUSING MARKET INFORMATION

# HOUSING NOW TABLES Vancouver and Abbotsford CMAs

Date Released: July 2018



## **SUBSCRIBE NOW!**

Get email notifications when CMHC publications are released or updated. Sign up for a free myCMHC account for enhanced site access, including one-click subscriptions to the reports and tables that matter to you.

Get your myCMHC account today!













5

















# HOUSING NOW REPORT TABLES

## Available in ALL reports:

- I Housing Starts (SAAR and Trend)
- 1.1 Housing Activity Summary of CMA
- 2 Starts by Submarket and by Dwelling Type Current Month or Quarter
- 2.1 Starts by Submarket and by Dwelling Type Year-to-Date
- 3 Completions by Submarket and by Dwelling Type Current Month or Quarter
- 3.1 Completions by Submarket and by Dwelling Type Year-to-Date
- 4 Absorbed Single-Detached Units by Price Range

#### **Available in SELECTED Reports:**

- 1.2 Housing Activity Summary by Submarket
- 1.3 History of Housing Activity (once a year)
- 2.2 Starts by Submarket, by Dwelling Type and by Intended Market Current Month or Quarter
- 2.3 Starts by Submarket, by Dwelling Type and by Intended Market Year-to-Date
- 2.4 Starts by Submarket and by