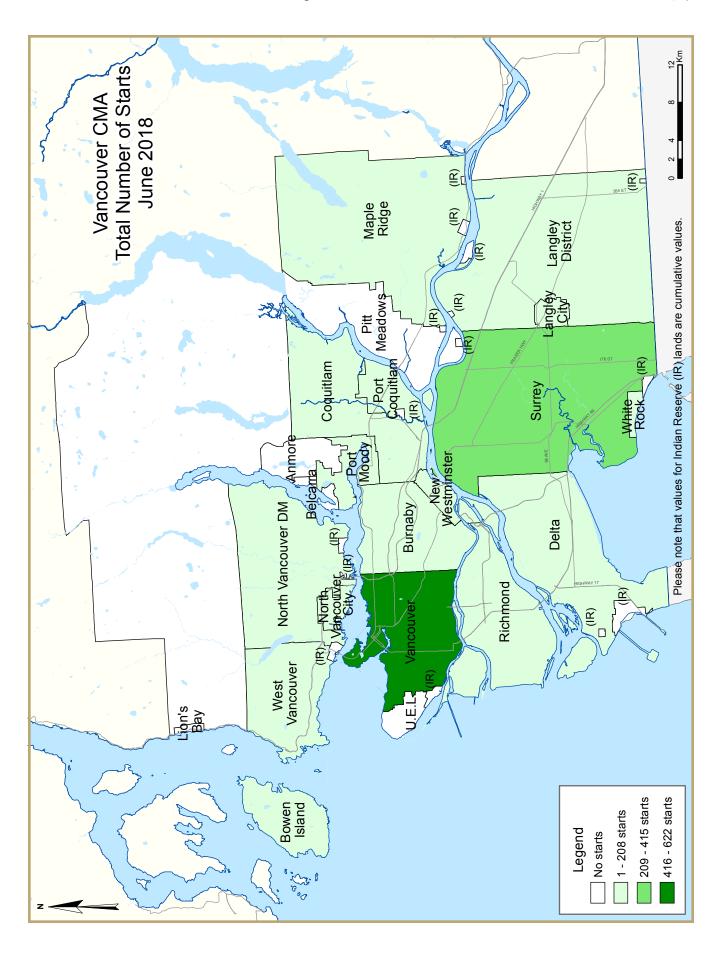

| Table 1.1: Housing Activity Summary of Vancouver CMA |        |          |                      |        |                 |                 |                             |                    |                    |  |  |
|------------------------------------------------------|--------|----------|----------------------|--------|-----------------|-----------------|-----------------------------|--------------------|--------------------|--|--|
|                                                      |        |          | June 2               | 810    |                 |                 |                             |                    |                    |  |  |
|                                                      |        |          | Owne                 | rship  |                 |                 | D.                          |                    |                    |  |  |
|                                                      |        | Freehold |                      | C      | Condominium     |                 | Ren                         | tai                |                    |  |  |
|                                                      | Single | Semi     | Row, Apt.<br>& Other | Single | Row and<br>Semi | Apt. &<br>Other | Single,<br>Semi, and<br>Row | Apt. &<br>Other    | Total*             |  |  |
| STARTS                                               |        |          |                      |        |                 |                 |                             |                    |                    |  |  |
| June 2018                                            | 368    | 18       | 0                    | 0      | 254             | 185             | 54                          | 588                | 1, <del>4</del> 67 |  |  |
| June 2017                                            | 388    | 26       | 12                   | 10     | 315             | 1,034           | 59                          | 198                | 2,042              |  |  |
| % Change                                             | -5.2   | -30.8    | -100.0               | -100.0 | -19.4           | -82.1           | -8.5                        | 197.0              | -28.2              |  |  |
| Year-to-date 2018                                    | 1,873  | 104      | 14                   | 8      | 1,169           | 6,164           | 382                         | 2,848              | 12,562             |  |  |
| Year-to-date 2017                                    | 1,896  | 118      | 40                   | 89     | 1,562           | 6,600           | 236                         | 1,732              | 12,273             |  |  |
| % Change                                             | -1.2   | -11.9    | -65.0                | -91.0  | -25.2           | -6.6            | 61.9                        | 64.4               | 2.4                |  |  |
| UNDER CONSTRUCTION                                   |        |          |                      |        |                 |                 |                             |                    |                    |  |  |
| June 2018                                            | 4,559  | 239      | 34                   | 17     | 2,702           | 26,731          | 632                         | 7,867              | 42,871             |  |  |
| June 2017                                            | 4,630  | 254      | 86                   | 179    | 3,050           | 22,197          | 586                         | 7,638              | 38,710             |  |  |
| % Change                                             | -1.5   | -5.9     | -60.5                | -90.5  | -11.4           | 20.4            | 7.8                         | 3.0                | 10.7               |  |  |
| COMPLETIONS                                          |        |          |                      |        |                 |                 |                             |                    |                    |  |  |
| June 2018                                            | 325    | 8        | 4                    | 3      | 192             | 1,152           | 37                          | 315                | 2,036              |  |  |
| June 2017                                            | 305    | 18       | 0                    | 21     | 391             | 1,658           | 46                          | 235                | 2,674              |  |  |
| % Change                                             | 6.6    | -55.6    | n/a                  | -85.7  | -50.9           | -30.5           | -19.6                       | 34.0               | -23.9              |  |  |
| Year-to-date 2018                                    | 2,014  | 112      | 28                   | 75     | 1,688           | 4,989           | 351                         | 2,649              | 11,906             |  |  |
| Year-to-date 2017                                    | 1,648  | 118      | 34                   | 70     | 1,496           | 6,167           | 241                         | 1, <del>4</del> 88 | 11,262             |  |  |
| % Change                                             | 22.2   | -5.1     | -17.6                | 7.1    | 12.8            | -19.1           | 45.6                        | 78.0               | 5.7                |  |  |
| <b>COMPLETED &amp; NOT ABSORB</b>                    | ED     |          |                      |        |                 |                 |                             |                    |                    |  |  |
| June 2018                                            | 971    | 70       | 7                    | 20     | 218             | 232             | n/a                         | n/a                | 1,518              |  |  |
| June 2017                                            | 868    | 71       | - 11                 | 8      | 131             | 291             | n/a                         | n/a                | 1,380              |  |  |
| % Change                                             | 11.9   | -1.4     | -36.4                | 150.0  | 66.4            | -20.3           | n/a                         | n/a                | 10.0               |  |  |
| ABSORBED                                             |        |          |                      |        |                 |                 |                             |                    |                    |  |  |
| June 2018                                            | 320    | 7        | 4                    | 4      | 178             | 1 129           | n/a                         | n/a                | 1,642              |  |  |
| June 2017                                            | 308    | 18       | 1                    | 18     | 392             | I 647           | n/a                         | n/a                | 2,384              |  |  |
| % Change                                             | 3.9    | -61.1    | **                   | -77.8  | -54.6           | -31.5           | n/a                         | n/a                | -31.1              |  |  |
| Year-to-date 2018                                    | 2,069  | 137      | 30                   | 77     | 1,593           | 5,079           | n/a                         | n/a                | 8,985              |  |  |
| Year-to-date 2017                                    | 1,619  | 101      | 27                   | 70     | 1,521           | 6,131           | n/a                         | n/a                | 9,469              |  |  |
| % Change                                             | 27.8   | 35.6     | 11.1                 | 10.0   | 4.7             | -17.2           | n/a                         | n/a                | -5.1               |  |  |