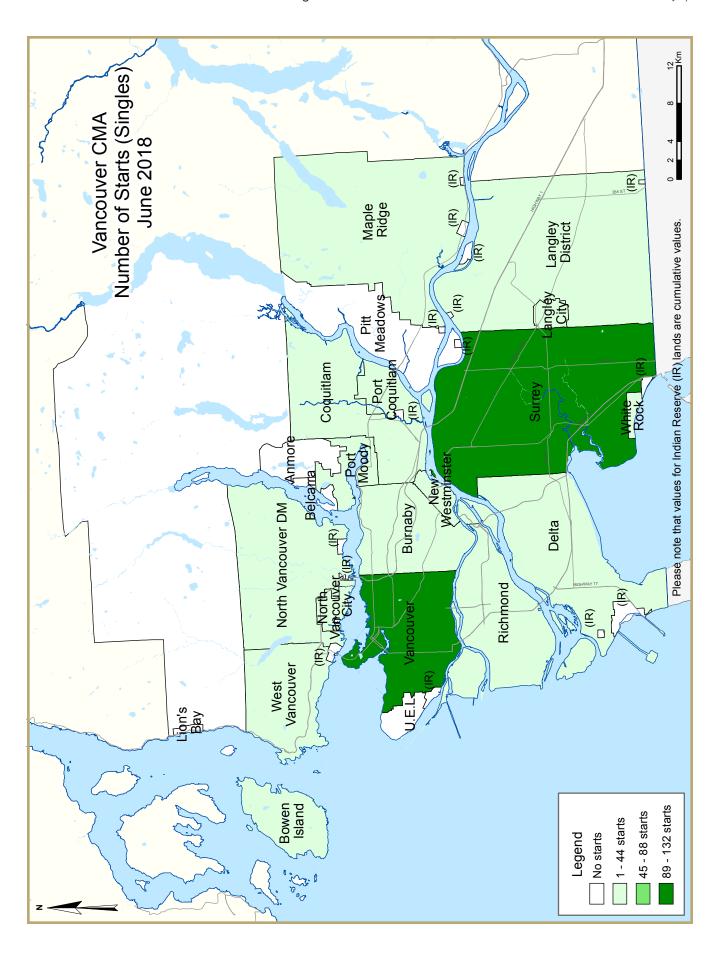

|                                                    | Table 2      | : Starts        | by Sub       | market       | and by       | Dwellir      | ng Type      |              |                    |              |                |
|----------------------------------------------------|--------------|-----------------|--------------|--------------|--------------|--------------|--------------|--------------|--------------------|--------------|----------------|
|                                                    |              |                 | Ju           | ıne 201      | 8            |              |              |              |                    |              |                |
|                                                    | Sing         | gle             | Ser          | mi           | Ro           | w            | Apt. &       | Other        |                    | Total        |                |
| Submarket                                          | June<br>2018 | June<br>2017    | June<br>2018 | June<br>2017 | June<br>2018 | June<br>2017 | June<br>2018 | June<br>2017 | June<br>2018       | June<br>2017 | %<br>Change    |
| Anmore                                             | 0            | ı               | 0            | 0            | 0            | 0            | 0            | 0            | 0                  | ı            | -100.0         |
| Belcarra                                           | 0            | 0               | 0            | 0            | 0            | 0            | 0            | 0            | 0                  | 0            | n/a            |
| Bowen Island                                       | - 1          | I               | 0            | 0            | 0            | 0            | 0            | - 1          | I                  | 2            | -50.0          |
| Burnaby - Mountain                                 | 0            | 0               | 0            | 0            | 0            | 0            | 0            | 0            | 0                  | 0            | n/a            |
| Burnaby - North                                    | 7            | 9               | 0            | 2            | 0            | 0            | 28           | 569          | 35                 | 580          | -94.0          |
| Burnaby - Lougheed Mall                            | 0            | 0               | 0            | 0            | 0            | 0            | 0            | 0            | 0                  | 0            | n/a            |
| Burnaby - South & East                             | 7            | 5               | 4            | 0            | 0            | 0            | 7            | 4            | 18                 | 9            | 100.0          |
| Burnaby - Central Park                             | 2            | 3               | 0            | 0            | 0            | 0            | 1            | - 1          | 3                  | 4            | -25.0          |
| Burnaby - Remainder                                | 17           | 12              | 6            | 8            | 0            | 34           | 13           | 12           | 36                 | 66           | -45.5          |
| Burnaby Total                                      | 33           | 29              | 10           | 10           | 0            | 34           | 49           | 586          | 92                 | 659          | -86.0          |
| Coquitlam                                          | 27           | 19              | 2            | 0            | 15           | 0            | 18           | 13           | 62                 | 32           | 93.8           |
| Delta - Tsawwassen                                 |              | 12              | 0            | 0            | 0            | 0            | 0            | - 1          | 1                  | 13           | -92.3          |
| Delta - Ladner                                     | 3            | 2               | 0            | 0            | 0            | 0            | 0            | 0            | 3                  | 2            | 50.0           |
| Delta - North                                      | 10           | 9               | 4            | 0            | 0            | 0            | 8            | 6            | 22                 | 15           | 46.7           |
| Delta                                              | 14           | 23              | 4            | 0            | 0            | 0            | 8            | 7            | 26                 | 30           | -13.3          |
| Langley City                                       | 3            | 3               | 0            | 0            | 0            | 0            | 2            | 72           | 5                  | 75           | -93.3          |
| Langley District                                   | 24           | 33              | 0            | 2            | 24           | 40           | 14           | 7 7          | 62                 | 82           | -24.4          |
| Lion's Bay                                         | 0            | 0               | 0            | 0            | 0            | 0            | 0            | 0            | 0                  | 0            | n/a            |
| Maple Ridge                                        | 14           | 37              | 0            | 0            | 0            | 18           | 20           | 13           | 34                 | 68           | -50.0          |
| New Westminster                                    | 8            | 18              | 0            | 2            | 16           | 0            | 5            | 16           | 29                 | 36           | -19.4          |
| North Vancouver City                               | ı            | 8               | 2            | 2            | 0            | 0            | 2            | 7            | 5                  | 17           | -70.6          |
| North Vancouver DM                                 | 20           | 10              | 0            | 0            | 0            | 0            | 9            | 7            | 29                 | 17           | 70.6           |
| Pitt Meadows                                       | 0            | 0               | 0            | 0            | 0            | 0            | 0            | 0            | 0                  | 0            | 70.0<br>n/a    |
| Port Coquitlam                                     | 2            | ı               | 0            | 0            | 0            | 21           | 64           | ı            | 66                 | 23           | 187.0          |
| Port Moody                                         | 1            | 5               | 0            | 0            | 0            | 0            | I            |              | 2                  | 6            | -66.7          |
| Richmond                                           | 29           | 20              | 14           | 0            | 56           | 0            | 15           | 5            | 114                | 25           | **             |
| Surrey - South                                     | 43           | 45              | 8            | 2            | 54           | 58           | 10           | 33           | 115                | 138          | -16.7          |
| Surrey - Cloverdale                                | 7            | 4               | 0            | 0            | 33           | 0            | 4            | 67           | 44                 | 71           | -38.0          |
| Surrey - North                                     | 49           | 35              | 0            | 0            | 30           | 76           | 21           | 19           | 100                | 130          | -23.1          |
| Surrey - North Surrey - Guildford                  | 47           | 33<br>I         | 0            | 2            | 0            | 60           | 21           | 17           | 6                  | 64           | -23.1<br>-90.6 |
| Surrey - Whalley                                   | 29           | 14              | -            | 0            | 0            | 0            | 18           | 98           | 47                 | 112          | -58.0          |
|                                                    | 132          | 99              | 8            | 4            | 117          | 194          | 55           | 218          | 312                | 515          | -39.4          |
| Surrey Total                                       | 0            | 2               |              | 0            | 0            | 0            | 0            | 0            | 0                  | 2            | -100.0         |
| University Endowment Lands  Vancouver - West End   | 0            | 0               |              | 0            | 0            | 0            | 330          | 23           | 330                | 23           | **             |
| Vancouver - VVest End  Vancouver - Downtown        | 0            | 0               |              | 0            | 0            | 0            | 0            | 0            | 0                  | 0            |                |
| Vancouver - Downtown  Vancouver - Kitsilano        | 0            | 0               | -            | 0            | 0            | 0            | 0            | 0            | 0                  | 0            | n/a            |
| Vancouver - Kitsiiano  Vancouver - False Creek     | 0            | 0               | 0            | 0            | 0            | 0            | 0            | 0            | 0                  | 0            | n/a            |
| Vancouver - Faise Creek  Vancouver - Granville/Oak | -            | - 1             | 0            | 0            | 0            | 0            | 0            | 0            | -                  | U            | n/a<br>0.0     |
| Vancouver - Granville/Oak  Vancouver - Kerrisdale  | 1<br>4       | 2               | -            | 0            | 0            | 0            | 0            | 0            | 1<br>4             | 2            |                |
|                                                    | 7            | 5               |              |              |              | 0            | -            | -            | 8                  | 9            | 100.0          |
| Vancouver - Marpole                                |              |                 | 0            | 4            | 0            |              |              | 0            |                    |              | -11.1          |
| Vancouver - Eastside                               | 72           | 78<br>0         |              | 0            | 0            | 10<br>0      | 175          | 171          | 251                | 259          | -3.1           |
| Vancouver - Mt. Pleasant                           | 0            | 0               | -            | 8            | 0            | -            | 0            | 0            | 0                  | 8            | -100.0         |
| Vancouver - Strath/Grand                           | 2            | 2               | 0            | 0            | 0            | 0            | 0            | 5            | 2                  | 7            | -71.4          |
| Vancouver - Westside                               | 22           | 30              |              | 4            | 0            | 0            | 4            | 68           | 26                 | 102          | -74.5          |
| Vancouver Total                                    | 108          | 118             |              | 16           | 0            | 10           | 510          | 267          | 622                | 411          | 51.3           |
| West Vancouver                                     | 2            | 6               | 0            | 0            | 0            | 0            | 0            | 0            | 2                  | 6            | -66.7          |
| White Rock                                         | 3            | 14              |              | 0            | 0            | 0            | I            | 11           | 4                  | 25           | -84.0          |
| First Nations                                      | 0            | 10              |              | 0            | 0            | 0            | 0            | 0            | 0                  | 10           | -100.0         |
| Vancouver CMA                                      | 422          | <del>4</del> 57 | 44           | 36           | 228          | 317          | 773          | 1,232        | 1, <del>4</del> 67 | 2,042        | -28.2          |