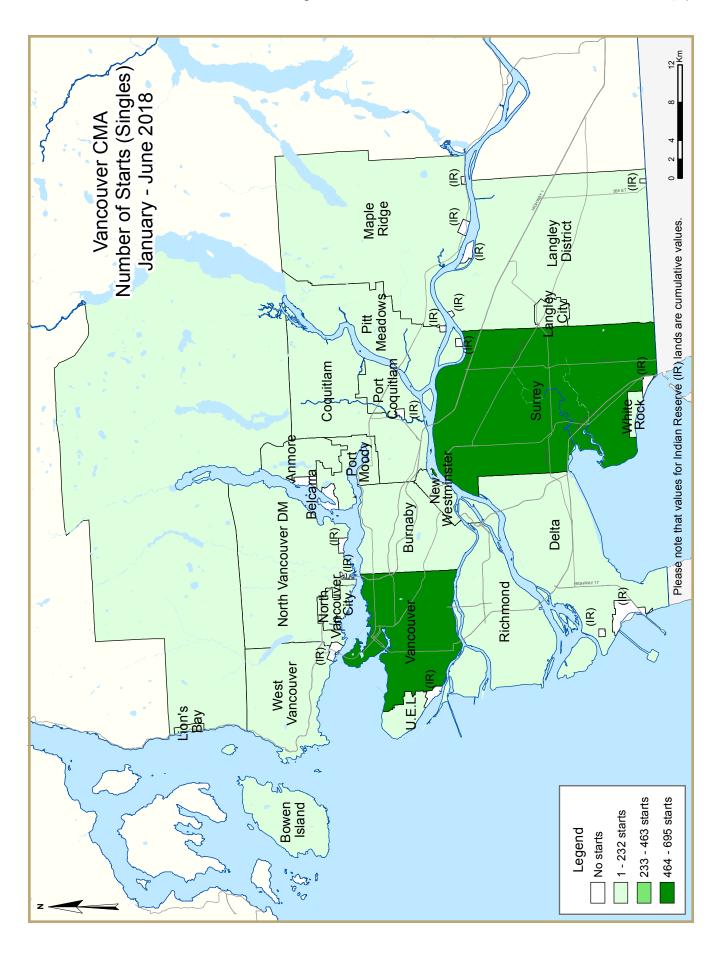

| Table I: Housing Starts (SAAR and Trend)  June 2018 |           |           |  |  |  |  |  |  |  |  |
|-----------------------------------------------------|-----------|-----------|--|--|--|--|--|--|--|--|
| Vancouver CMA <sup>I</sup>                          | May 2018  | June 2018 |  |  |  |  |  |  |  |  |
| Trend <sup>2</sup>                                  | 28,052    | 25,314    |  |  |  |  |  |  |  |  |
| SAAR                                                | 26,560    | 16,990    |  |  |  |  |  |  |  |  |
|                                                     | June 2017 | June 2018 |  |  |  |  |  |  |  |  |
| Actual                                              |           |           |  |  |  |  |  |  |  |  |
| June - Single-Detached                              | 457       | 422       |  |  |  |  |  |  |  |  |
| June - Multiples                                    | 1,585     | 1,045     |  |  |  |  |  |  |  |  |
| June - Total                                        | 2,042     | 1,467     |  |  |  |  |  |  |  |  |
| January to June - Single-Detached                   | 2,221     | 2,257     |  |  |  |  |  |  |  |  |
| January to June - Multiples                         | 10,052    | 10,305    |  |  |  |  |  |  |  |  |
| January to June - Total                             | 12,273    | 12,562    |  |  |  |  |  |  |  |  |
|                                                     |           |           |  |  |  |  |  |  |  |  |

| Table 1.1: Housing Activity Summary of Vancouver CMA |        |          |                      |        |                 |                 |                             |                    |                    |  |  |
|------------------------------------------------------|--------|----------|----------------------|--------|-----------------|-----------------|-----------------------------|--------------------|--------------------|--|--|
|                                                      |        |          | June 2               | 810    |                 |                 |                             |                    |                    |  |  |
|                                                      |        |          | Owne                 | rship  |                 |                 | D.                          |                    |                    |  |  |
|                                                      |        | Freehold |                      | C      | Condominium     |                 | Ren                         | tai                |                    |  |  |
|                                                      | Single | Semi     | Row, Apt.<br>& Other | Single | Row and<br>Semi | Apt. &<br>Other | Single,<br>Semi, and<br>Row | Apt. &<br>Other    | Total*             |  |  |
| STARTS                                               |        |          |                      |        |                 |                 |                             |                    |                    |  |  |
| June 2018                                            | 368    | 18       | 0                    | 0      | 254             | 185             | 54                          | 588                | 1, <del>4</del> 67 |  |  |
| June 2017                                            | 388    | 26       | 12                   | 10     | 315             | 1,034           | 59                          | 198                | 2,042              |  |  |
| % Change                                             | -5.2   | -30.8    | -100.0               | -100.0 | -19.4           | -82.1           | -8.5                        | 197.0              | -28.2              |  |  |
| Year-to-date 2018                                    | 1,873  | 104      | 14                   | 8      | 1,169           | 6,164           | 382                         | 2,848              | 12,562             |  |  |
| Year-to-date 2017                                    | 1,896  | 118      | 40                   | 89     | 1,562           | 6,600           | 236                         | 1,732              | 12,273             |  |  |
| % Change                                             | -1.2   | -11.9    | -65.0                | -91.0  | -25.2           | -6.6            | 61.9                        | 64.4               | 2.4                |  |  |
| UNDER CONSTRUCTION                                   |        |          |                      |        |                 |                 |                             |                    |                    |  |  |
| June 2018                                            | 4,559  | 239      | 34                   | 17     | 2,702           | 26,731          | 632                         | 7,867              | 42,871             |  |  |
| June 2017                                            | 4,630  | 254      | 86                   | 179    | 3,050           | 22,197          | 586                         | 7,638              | 38,710             |  |  |
| % Change                                             | -1.5   | -5.9     | -60.5                | -90.5  | -11.4           | 20.4            | 7.8                         | 3.0                | 10.7               |  |  |
| COMPLETIONS                                          |        |          |                      |        |                 |                 |                             |                    |                    |  |  |
| June 2018                                            | 325    | 8        | 4                    | 3      | 192             | 1,152           | 37                          | 315                | 2,036              |  |  |
| June 2017                                            | 305    | 18       | 0                    | 21     | 391             | 1,658           | 46                          | 235                | 2,674              |  |  |
| % Change                                             | 6.6    | -55.6    | n/a                  | -85.7  | -50.9           | -30.5           | -19.6                       | 34.0               | -23.9              |  |  |
| Year-to-date 2018                                    | 2,014  | 112      | 28                   | 75     | 1,688           | 4,989           | 351                         | 2,649              | 11,906             |  |  |
| Year-to-date 2017                                    | 1,648  | 118      | 34                   | 70     | 1,496           | 6,167           | 241                         | 1, <del>4</del> 88 | 11,262             |  |  |
| % Change                                             | 22.2   | -5.1     | -17.6                | 7.1    | 12.8            | -19.1           | 45.6                        | 78.0               | 5.7                |  |  |
| <b>COMPLETED &amp; NOT ABSORB</b>                    | ED     |          |                      |        |                 |                 |                             |                    |                    |  |  |
| June 2018                                            | 971    | 70       | 7                    | 20     | 218             | 232             | n/a                         | n/a                | 1,518              |  |  |
| June 2017                                            | 868    | 71       | - 11                 | 8      | 131             | 291             | n/a                         | n/a                | 1,380              |  |  |
| % Change                                             | 11.9   | -1.4     | -36.4                | 150.0  | 66.4            | -20.3           | n/a                         | n/a                | 10.0               |  |  |
| ABSORBED                                             |        |          |                      |        |                 |                 |                             |                    |                    |  |  |
| June 2018                                            | 320    | 7        | 4                    | 4      | 178             | 1 129           | n/a                         | n/a                | 1,642              |  |  |
| June 2017                                            | 308    | 18       | 1                    | 18     | 392             | I 647           | n/a                         | n/a                | 2,384              |  |  |
| % Change                                             | 3.9    | -61.1    | **                   | -77.8  | -54.6           | -31.5           | n/a                         | n/a                | -31.1              |  |  |
| Year-to-date 2018                                    | 2,069  | 137      | 30                   | 77     | 1,593           | 5,079           | n/a                         | n/a                | 8,985              |  |  |
| Year-to-date 2017                                    | 1,619  | 101      | 27                   | 70     | 1,521           | 6,131           | n/a                         | n/a                | 9,469              |  |  |
| % Change                                             | 27.8   | 35.6     | 11.1                 | 10.0   | 4.7             | -17.2           | n/a                         | n/a                | -5.1               |  |  |