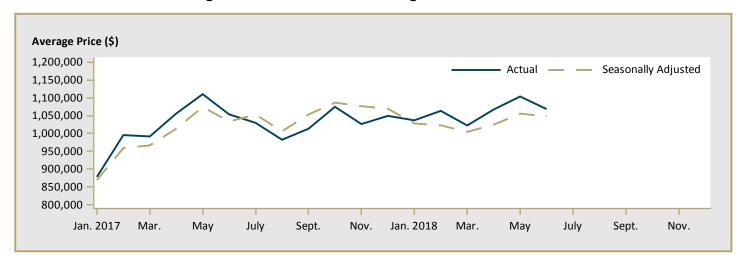

| 5,900,455                                                       | -         | n/a      | 6,397,059 | 5,924,045 | 8.0      |  |  |  |  |  |  |  |  |
| White Rock                 | 3,006,600                                                       | -         | n/a      | 2,739,383 | 2,865,125 | -4.4     |  |  |  |  |  |  |  |  |
| First Nations              | -                                                               | -         | n/a      | 832,667   | -         | n/a      |  |  |  |  |  |  |  |  |
| Vancouver CMA              | 2,473,607                                                       | 2,352,237 | 5.2      | 2,532,368 | 2,182,495 | 16.0     |  |  |  |  |  |  |  |  |

Source: CMHC (Market Absorption Survey)

Figure 5.1: MLS® Residential Average Price for Vancouver



Figure 5.2: MLS® Residential Sales for Vancouver



Figure 5.3: MLS<sup>®</sup> Residential Sales- to- New Listings Ratio for Vancouver



MLS® is a registered trademark of the Canadian Real Estate Association (CREA).

Source: CREA / Haver Analytics

|      |           |                           | Т                          | able 6:                    | Economic                                    | Indica       | tors                    |                             |                              |                                    |  |
|------|-----------|---------------------------|----------------------------|----------------------------|---------------------------------------------|--------------|-------------------------|-----------------------------|-----------------------------