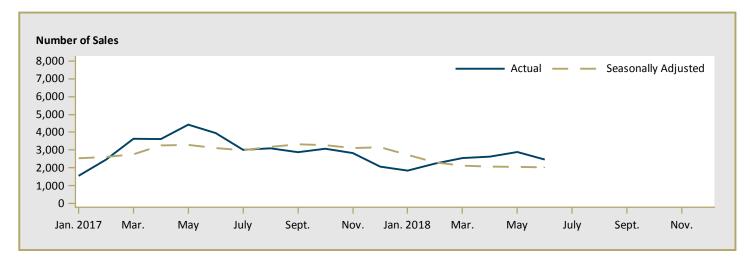

| -         | n/a      | 6,397,059 | 5,924,045 | 8.0      |  |  |  |  |  |  |  |  |
| White Rock                 | 3,006,600                                                       | -         | n/a      | 2,739,383 | 2,865,125 | -4.4     |  |  |  |  |  |  |  |  |
| First Nations              | -                                                               | -         | n/a      | 832,667   | -         | n/a      |  |  |  |  |  |  |  |  |
| Vancouver CMA              | 2,473,607                                                       | 2,352,237 | 5.2      | 2,532,368 | 2,182,495 | 16.0     |  |  |  |  |  |  |  |  |

Source: CMHC (Market Absorption Survey)

Figure 5.1: MLS® Residential Average Price for Vancouver



Figure 5.2: MLS® Residential Sales for Vancouver



Figure 5.3: MLS<sup>®</sup> Residential Sales- to- New Listings Ratio for Vancouver



MLS® is a registered trademark of the Canadian Real Estate Association (CREA).

Source: CREA / Haver Analytics

|      |           |                           | Т                          | able 6:                    | Economic                                    | Indica       | tors                    |                             |                              |                                    |  |
|------|-----------|---------------------------|----------------------------|----------------------------|---------------------------------------------|--------------|-------------------------|-----------------------------|------------------------------|------------------------------------|--|
|      |