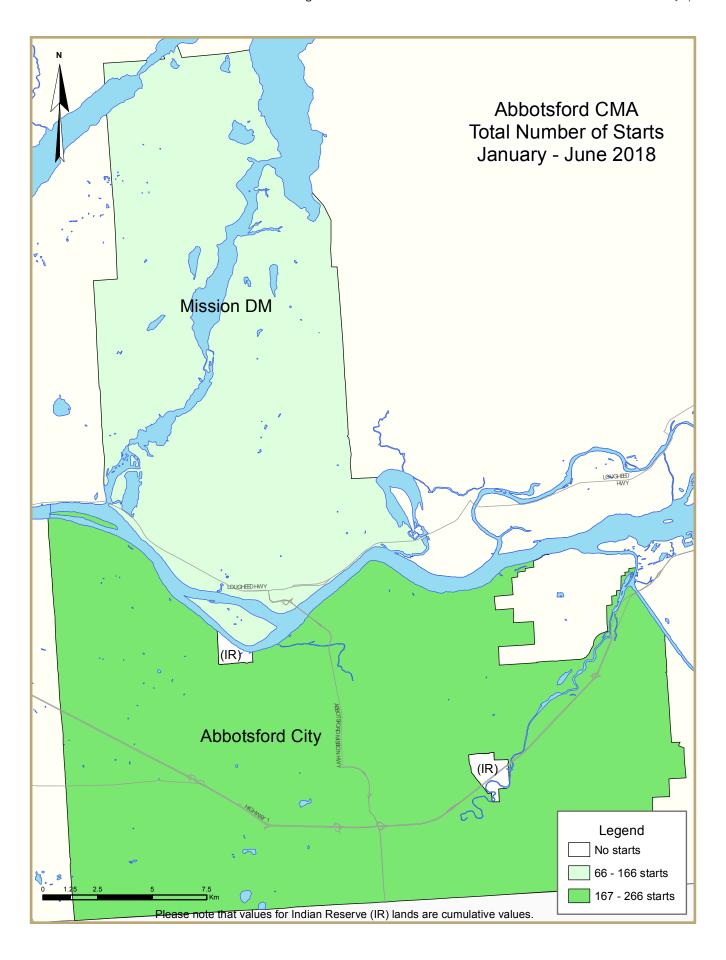

## HOUSING MARKET INFORMATION

# HOUSING NOW TABLES Vancouver and Abbotsford CMAs

Date Released: July 2018



## **SUBSCRIBE NOW!**

Get email notifications when CMHC publications are released or updated. Sign up for a free myCMHC account for enhanced site access, including one-click subscriptions to the reports and tables that matter to you.

Get your myCMHC account today!













5

















# HOUSING NOW REPORT TABLES

## Available in ALL reports:

- I Housing Starts (SAAR and Trend)
- 1.1 Housing Activity Summary of CMA
- 2 Starts by Submarket and by Dwelling Type Current Month or Quarter
- 2.1 Starts by Submarket and by Dwelling Type Year-to-Date
- 3 Completions by Submarket and by Dwelling Type Current Month or Quarter
- 3.1 Completions by Submarket and by Dwelling Type Year-to-Date
- 4 Absorbed Single-Detached Units by Price Range

#### **Available in SELECTED Reports:**

- 1.2 Housing Activity Summary by Submarket
- 1.3 History of Housing Activity (once a year)
- 2.2 Starts by Submarket, by Dwelling Type and by Intended Market Current Month or Quarter
- 2.3 Starts by Submarket, by Dwelling Type and by Intended Market Year-to-Date
- 2.4 Starts by Submarket and by Intend