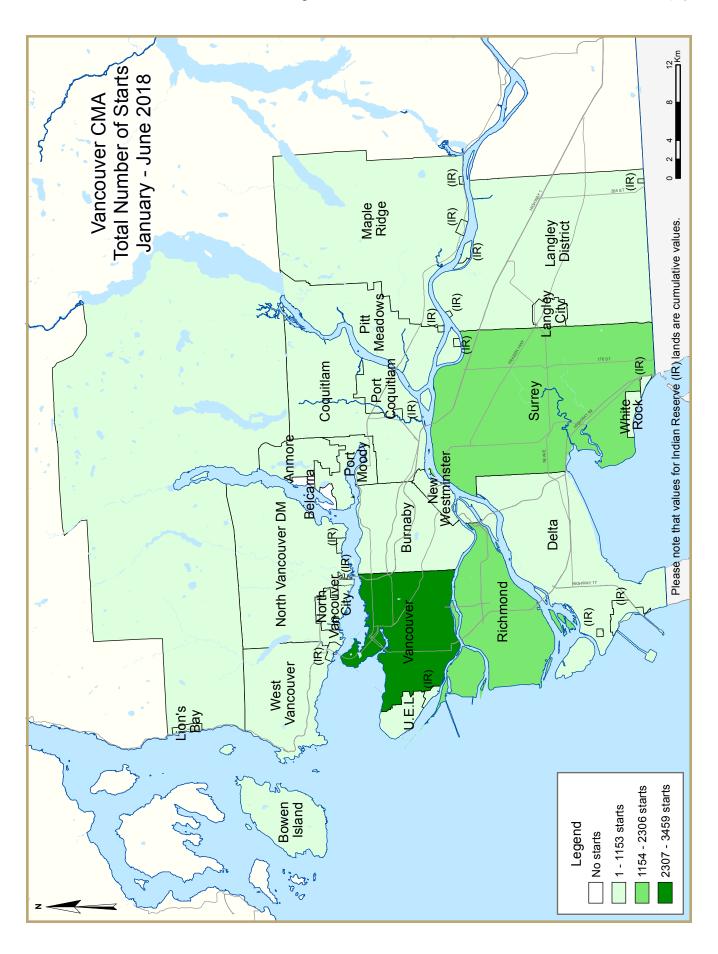

| Table I: Housing Starts (SAAR and Trend)  June 2018 |           |           |  |  |  |  |  |  |  |  |
|-----------------------------------------------------|-----------|-----------|--|--|--|--|--|--|--|--|
| Vancouver CMA <sup>I</sup>                          | May 2018  | June 2018 |  |  |  |  |  |  |  |  |
| Trend <sup>2</sup>                                  | 28,052    | 25,314    |  |  |  |  |  |  |  |  |
| SAAR                                                | 26,560    | 16,990    |  |  |  |  |  |  |  |  |
|                                                     | June 2017 | June 2018 |  |  |  |  |  |  |  |  |
| Actual                                              |           |           |  |  |  |  |  |  |  |  |
| June - Single-Detached                              | 457       | 422       |  |  |  |  |  |  |  |  |
| June - Multiples                                    | 1,585     | 1,045     |  |  |  |  |  |  |  |  |
| June - Total                                        | 2,042     | 1,467     |  |  |  |  |  |  |  |  |
| January to June - Single-Detached                   | 2,221     | 2,257     |  |  |  |  |  |  |  |  |
| January to June - Multiples                         | 10,052    | 10,305    |  |  |  |  |  |  |  |  |
| January to June - Total                             | 12,273    | 12,562    |  |  |  |  |  |  |  |  |
|                                                     |           |           |  |  |  |  |  |  |  |  |

| Table 1.1: Housing Activity Summary of Vancouver CMA |        |          |                      |        |                 |                 |                             |                    |                    |  |  |
|------------------------------------------------------|--------|----------|----------------------|--------|-----------------|-----------------|-----------------------------|--------------------|--------------------|--|--|
|                                                      |        |          | June 2               | 810    |                 |                 |                             |                    |                    |  |  |
|                                                      |        |          | Owne                 | rship  |                 |                 | D.                          |                    |                    |  |  |
|                                                      |        | Freehold |                      | C      | Condominium     |                 | Ren                         | tai                |                    |  |  |
|                                                      | Single | Semi     | Row, Apt.<br>& Other | Single | Row and<br>Semi | Apt. &<br>Other | Single,<br>Semi, and<br>Row | Apt. &<br>Other    | Total*             |  |  |
| STARTS                                               |        |          |                      |        |                 |                 |                             |                    |                    |  |  |
| June 2018                                            | 368    | 18       | 0                    | 0      | 254             | 185             | 54                          | 588                | 1, <del>4</del> 67 |  |  |
| June 2017                                            | 388    | 26       | 12                   | 10     | 315             | 1,034           | 59                          | 198                | 2,042              |  |  |
| % Change                                             | -5.2   | -30.8    | -100.0               | -100.0 | -19.4           | -82.1           | -8.5                        | 197.0              | -28.2              |  |  |
| Year-to-date 2018                                    | 1,873  | 104      | 14                   | 8      | 1,169           | 6,164           | 382                         | 2,848              | 12,562             |  |  |
| Year-to-date 2017                                    | 1,896  | 118      | 40                   | 89     | 1,562           | 6,600           | 236                         | 1,732              | 12,273             |  |  |
| % Change                                             | -1.2   | -11.9    | -65.0                | -91.0  | -25.2           | -6.6            | 61.9                        | 64.4               | 2.4                |  |  |
| UNDER CONSTRUCTION                                   |        |          |                      |        |                 |                 |                             |                    |                    |  |  |
| June 2018                                            | 4,559  | 239      | 34                   | 17     | 2,702           | 26,731          | 632                         | 7,867              | 42,871             |  |  |
| June 2017                                            | 4,630  | 254      | 86                   | 179    | 3,050           | 22,197          | 586                         | 7,638              | 38,710             |  |  |
| % Change                                             | -1.5   | -5.9     | -60.5                | -90.5  | -11.4           | 20.4            | 7.8                         | 3.0                | 10.7               |  |  |
| COMPLETIONS                                          |        |          |                      |        |                 |                 |                             |                    |                    |  |  |
| June 2018                                            | 325    | 8        | 4                    | 3      | 192             | 1,152           | 37                          | 315                | 2,036              |  |  |
| June 2017                                            | 305    | 18       | 0                    | 21     | 391             | 1,658           | 46                          | 235                | 2,674              |  |  |
| % Change                                             | 6.6    | -55.6    | n/a                  | -85.7  | -50.9           | -30.5           | -19.6                       | 34.0               | -23.9              |  |  |
| Year-to-date 2018                                    | 2,014  | 112      | 28                   | 75     | 1,688           | 4,989           | 351                         | 2,649              | 11,906             |  |  |
| Year-to-date 2017                                    | 1,648  | 118      | 34                   | 70     | 1,496           | 6,167           | 241                         | 1, <del>4</del> 88 | 11,262             |  |  |
| % Change                                             | 22.2   | -5.1     | -17.6                | 7.1    | 12.8            | -19.1           | 45.6                        | 78.0               | 5.7                |  |  |
| <b>COMPLETED &amp; NOT ABSORB</b>                    | ED     |          |                      |        |                 |                 |                             |                    |                    |  |  |
| June 2018                                            | 971    | 70       | 7                    | 20     | 218             | 232             | n/a                         | n/a                | 1,518              |  |  |
| June 2017                                            | 868    | 71       | - 11                 | 8      | 131             | 291             | n/a                         | n/a                | 1,380              |  |  |
| % Change                                             | 11.9   | -1.4     | -36.4                | 150.0  | 66.4            | -20.3           | n/a                         | n/a                | 10.0               |  |  |
| ABSORBED                                             |        |          |                      |        |                 |                 |                             |                    |                    |  |  |
| June 2018                                            | 320    | 7        | 4                    | 4      | 178             | 1 129           | n/a                         | n/a                | 1,642              |  |  |
| June 2017                                            | 308    | 18       | 1                    | 18     | 392             | I 647           | n/a                         | n/a                | 2,384              |  |  |
| % Change                                             | 3.9    | -61.1    | **                   | -77.8  | -54.6           | -31.5           | n/a                         | n/a                | -31.1              |  |  |
| Year-to-date 2018                                    | 2,069  | 137      | 30                   | 77     | 1,593           | 5,079           | n/a                         | n/a                | 8,985              |  |  |
| Year-to-date 2017                                    | 1,619  | 101      | 27                   | 70     | 1,521           | 6,131           | n/a                         | n/a                | 9,469              |  |  |
| % Change                                             | 27.8   | 35.6     | 11.1                 | 10.0   | 4.7             | -17.2           | n/a                         | n/a                | -5.1               |  |  |