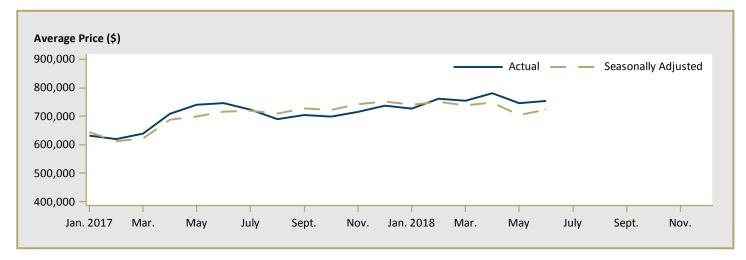

| 1,140,856 | -17.0 | 985,027 | 1,034,855 | -4.8 |  |  |  |  |  |  |
| Mission DM                                                        | 947,548                                                         | 684,406   | 38.4  | 945,811 | 902,648   | 4.8  |  |  |  |  |  |  |
| First Nations                                                     | -                                                               | -         | n/a   | -       | -         | n/a  |  |  |  |  |  |  |
| Abbotsford-Mission CMA                                            | 947,430                                                         | 958,276   | -1.1  | 972,961 | 984,105   | -1.1 |  |  |  |  |  |  |

Source: CMHC (Market Absorption Survey)

Figure 5.1: MLS® Residential Average Price for Fraser Valley



Figure 5.2: MLS® Residential Sales for Fraser Valley



Figure 5.3: MLS® Residential Sales- to- New Listings Ratio for Fraser Valley



MLS® is a registered trademark of the Canadian Real Estate Association (CREA).

Source: CREA / Haver Analytics

Note: Fraser Valley Real Estate Board includes North Delta, Surrey, Langley, White Rock, Abbotsford and Mission.

|      |           |                           | Т                              | able 6: | Economic                            | Indica                         | tors                             |                             |                              |                                    |  |  |  |
|------|-----------|---------------------------|--------------------------------|---------|-------------------------------------|--