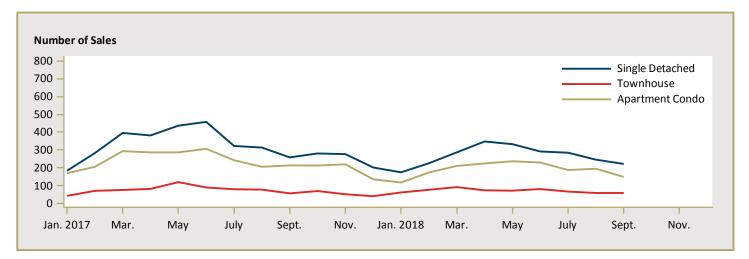

#### **Available in SELECTED Reports:**

- 1.2 Housing Activity Summary by Submarket
- 1.3 History of Housing Activity (once a year)
- 2.2 Starts by Submarket, by Dwelling Type and by Intended Market Current Month or Quarter
- 2.3 Starts by Submarket, by Dwelling Type and by Intended Market Year-to-Date
- 2.4 Starts by Submarket and by Intended Market Current Month or Quarter
- 2.5 Starts by Submarket and by Intended Market Year-to-Date
- 3.2 Completions by Submarket, by Dwelling Type and by Intended Market Current Month or Quarter
- 3.3 Completions by Submarket, by Dwelling Type and by Intended Market Year-to-Date
- 3.4 Completions by Submarket and by Intended Market Current Month or Quarter
- 3.5 Completions by Submarket and by Intended Market Year-to-Date
- 4.1 Average Price (\$) of Absorbed Single-Detached Units
- 5 MLS® Residential Activity
- 6 Economic Indicators