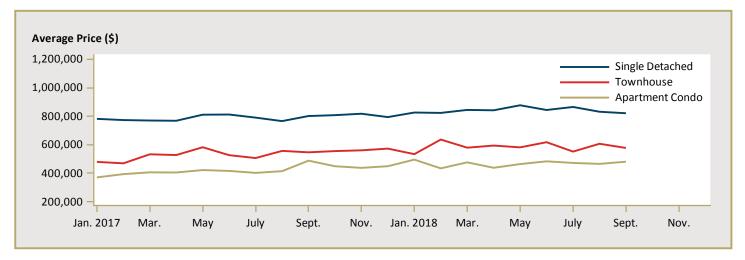

#### **Available in SELECTED Reports:**

- 1.2 Housing Activity Summary by Submarket
- 1.3 History of Housing Activity (once a year)
- 2.2 Starts by Submarket, by Dwelling Type and by Intended Market Current Month or Quarter
- 2.3 Starts by Submarket, by Dwelling Type and by Intended Market Year-to-Date
- 2.4 Starts by Submarket and by Intended Market Current Month or Quarter
- 2.5 Starts by Submarket and by Intended Market Year-to-Date
- 3.2 Completions by Submarket, by Dwelling Type and by Intended Market Current Month or Quarter
- 3.3 Completions by Submarket, by Dwelling Type and by Intended Market Year-to-Date
- 3.4 Completions by Submarket and by Intended Market Current Month or Quarter
- 3.5 Completions by Submarket and by Intended Market Year-to-Date
- 4.1 Average Price (\$) of Absorbed Single-Detached Units
- 5 MLS® Residential Activity
- 6 Economic Indicators