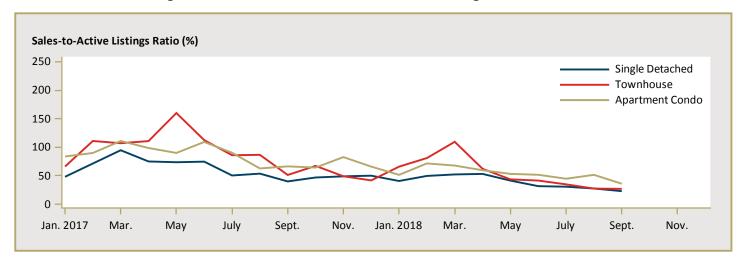

#### **Available in SELECTED Reports:**

- 1.2 Housing Activity Summary by Submarket
- 1.3 History of Housing Activity (once a year)
- 2.2 Starts by Submarket, by Dwelling Type and by Intended Market Current Month or Quarter
- 2.3 Starts by Submarket, by Dwelling Type and by Intended Market Year-to-Date
- 2.4 Starts by Submarket and by Intended Market Current Month or Quarter
- 2.5 Starts by Submarket and by Intended Market Year-to-Date
- 3.2 Completions by Submarket, by Dwelling Type and by Intended Market Current Month or Quarter
- 3.3 Completions by Submarket, by Dwelling Type and by Intended Market Year-to-Date
- 3.4 Completions by Submarket and by Intended Market Current Month or Quarter
- 3.5 Completions by Submarket and by Intended Market Year-to-Date
- 4.1 Average Price (\$) of Absorbed Single-Detached Units
- 5 MLS® Residential Activity
- 6 Economic Indicators