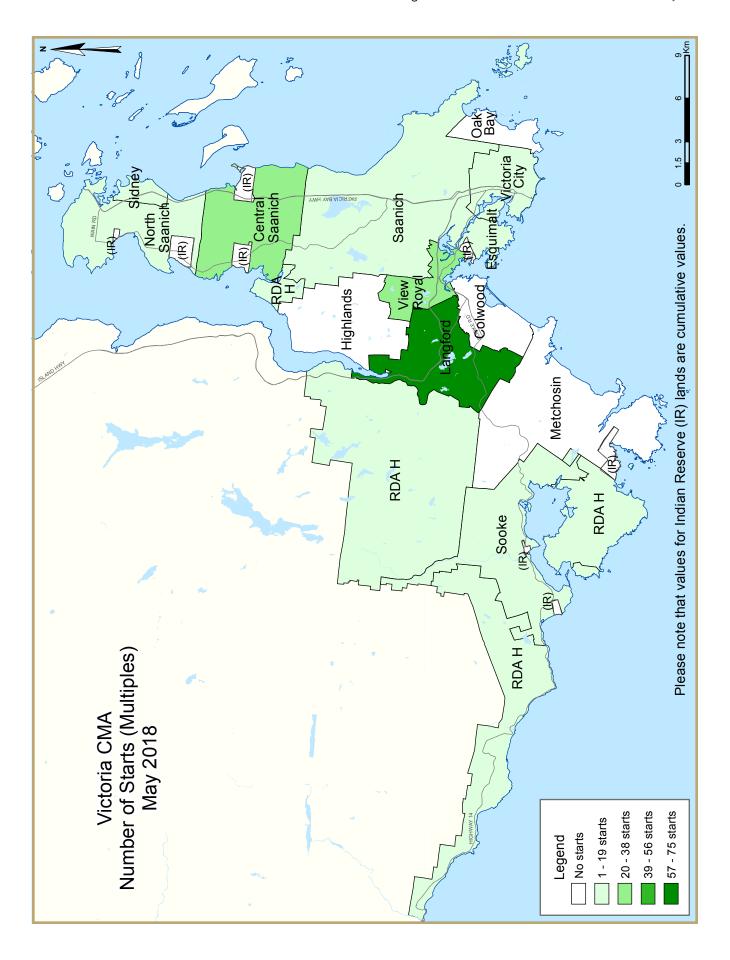

| Table 2: Starts by Submarket and by Dwelling Type |             |             |             |             |             |             |              |             |             |             |             |  |
|---------------------------------------------------|-------------|-------------|-------------|-------------|-------------|-------------|--------------|-------------|-------------|-------------|-------------|--|
| May 2018                                          |             |             |             |             |             |             |              |             |             |             |             |  |
|                                                   | Single      |             | Semi        |             | Row         |             | Apt. & Other |             |             |             |             |  |
| Submarket                                         | May<br>2018 | May<br>2017 | May<br>2018 | May<br>2017 | May<br>2018 | May<br>2017 | May<br>2018  | May<br>2017 | May<br>2018 | May<br>2017 | %<br>Change |  |
| Victoria City                                     | 3           | 3           | 0           | 0           | 0           | 0           | 9            | 32          | 12          | 35          | -65.7       |  |
| Oak Bay                                           | 5           | 3           | 0           | 2           | 0           | 0           | 0            | 0           | 5           | 5           | 0.0         |  |
| Esquimalt                                         | 0           | - 1         | 2           | 0           | 0           | 0           | 0            | 0           | 2           | - 1         | 100.0       |  |
| Saanich                                           | 10          | 12          | 0           | 4           | 0           | 0           | 5            | 6           | 15          | 22          | -31.8       |  |
| Central Saanich                                   | 3           | 2           | 2           | 0           | 0           | 0           | 34           | 2           | 39          | 4           | **          |  |
| North Saanich                                     | 9           | 5           | 0           | 0           | 0           | 0           | 1            | 0           | 10          | 5           | 100.0       |  |
| Sidney                                            | 2           | 0           | 0           | 0           | 0           | 0           | I            | 0           | 3           | 0           | n/a         |  |
| View Royal                                        | 5           | 0           | 0           | 2           | 0           | 0           | 37           | 0           | 42          | 2           | **          |  |
| Reg. Dist. Area H                                 | 8           | 0           | 0           | 0           | 0           | 0           | I            | 0           | 9           | 0           | n/a         |  |
| Highlands                                         | - 1         | 0           | 0           | 0           | 0           | 0           | 0            | 0           | I           | 0           | n/a         |  |
| Langford                                          | 32          | 40          | 8           | 2           | 43          | 30          | 24           | 21          | 107         | 93          | 15.1        |  |
| Colwood                                           | I           | 3           | 0           | 0           | 0           | 0           | 0            | 0           | 1           | 3           | -66.7       |  |
| Metchosin                                         | 2           | 0           | 0           | 0           | 0           | 0           | 0            | 0           | 2           | 0           | n/a         |  |
| Sooke                                             | 9           | 5           | 4           | 0           | 0           | 0           | 6            | 4           | 19          | 9           | 111.1       |  |
| First Nations                                     | 3           | 0           | 0           | 0           | 0           | 0           | 0            | 0           | 3           | 0           | n/a         |  |
| Victoria CMA                                      | 93          | 74          | 16          | 10          | 43          | 30          | 118          | 65          | 270         | 179         | 50.8        |  |