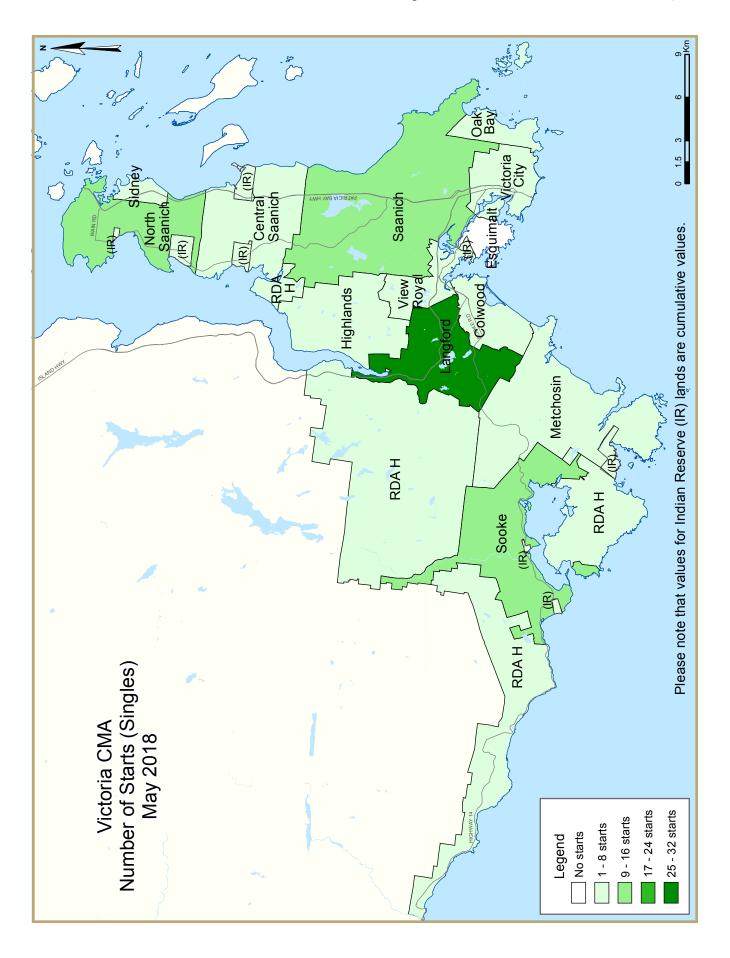

| Table 2: Starts by Submarket and by Dwelling Type |             |             |             |             |             |             |              |             |             |             |             |  |
|---------------------------------------------------|-------------|-------------|-------------|-------------|-------------|-------------|--------------|-------------|-------------|-------------|-------------|--|
| May 2018                                          |             |             |             |             |             |             |              |             |             |             |             |  |
|                                                   | Single      |             | Semi        |             | Row         |             | Apt. & Other |             |             |             |             |  |
| Submarket                                         | May<br>2018 | May<br>2017 | May<br>2018 | May<br>2017 | May<br>2018 | May<br>2017 | May<br>2018  | May<br>2017 | May<br>2018 | May<br>2017 | %<br>Change |  |
| Victoria City                                     | 3           | 3           | 0           | 0           | 0           | 0           | 9            | 32          | 12          | 35          | -65.7       |  |
| Oak Bay                                           | 5           | 3           | 0           | 2           | 0           | 0           | 0            | 0           | 5           | 5           | 0.0         |  |
| Esquimalt                                         | 0           | - 1         | 2           | 0           | 0           | 0           | 0            | 0           | 2           | - 1         | 100.0       |  |
| Saanich                                           | 10          | 12          | 0           | 4           | 0           | 0           | 5            | 6           | 15          | 22          | -31.8       |  |
| Central Saanich                                   | 3           | 2           | 2           | 0           | 0           | 0           | 34           | 2           | 39          | 4           | **          |  |
| North Saanich                                     | 9           | 5           | 0           | 0           | 0           | 0           | 1            | 0           | 10          | 5           | 100.0       |  |
| Sidney                                            | 2           | 0           | 0           | 0           | 0           | 0           | I            | 0           | 3           | 0           | n/a         |  |
| View Royal                                        | 5           | 0           | 0           | 2           | 0           | 0           | 37           | 0           | 42          | 2           | **          |  |
| Reg. Dist. Area H                                 | 8           | 0           | 0           | 0           | 0           | 0           | I            | 0           | 9           | 0           | n/a         |  |
| Highlands                                         | - 1         | 0           | 0           | 0           | 0           | 0           | 0            | 0           | I           | 0           | n/a         |  |
| Langford                                          | 32          | 40          | 8           | 2           | 43          | 30          | 24           | 21          | 107         | 93          | 15.1        |  |
| Colwood                                           | I           | 3           | 0           | 0           | 0           | 0           | 0            | 0           | 1           | 3           | -66.7       |  |
| Metchosin                                         | 2           | 0           | 0           | 0           | 0           | 0           | 0            | 0           | 2           | 0           | n/a         |  |
| Sooke                                             | 9           | 5           | 4           | 0           | 0           | 0           | 6            | 4           | 19          | 9           | 111.1       |  |
| First Nations                                     | 3           | 0           | 0           | 0           | 0           | 0           | 0            | 0           | 3           | 0           | n/a         |  |
| Victoria CMA                                      | 93          | 74          | 16          | 10          | 43          | 30          | 118          | 65          | 270         | 179         | 50.8        |  |