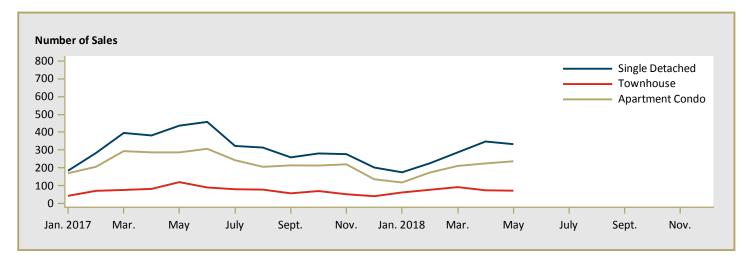

### **Available in SELECTED Reports:**

- 1.2 Housing Activity Summary by Submarket
- 1.3 History of Housing Activity (once a year)
- 2.2 Starts by Submarket, by Dwelling Type and by Intended Market Current Month or Quarter
- 2.3 Starts by Submarket, by Dwelling Type and by Intended Market Year-to-Date
- 2.4 Starts by Submarket and by Intended Market Current Month or Quarter
- 2.5 Starts by Submarket and by Intended Market Year-to-Date
- 3.2 Completions by Submarket, by Dwelling Type and by Intended Market Current Month or Quarter
- 3.3 Completions by Submarket, by Dwelling Type and by Intended Market Year-to-Date
- 3.4 Completions by Submarket and by Intended Market Current Month or Quarter
- 3.5 Completions by Submarket and by Intended Market Year-to-Date
- 4.1 Average Price (\$) of Absorbed Single-Detached Units
- 5 MLS® Residential Activity
- 6 Economic Indicators