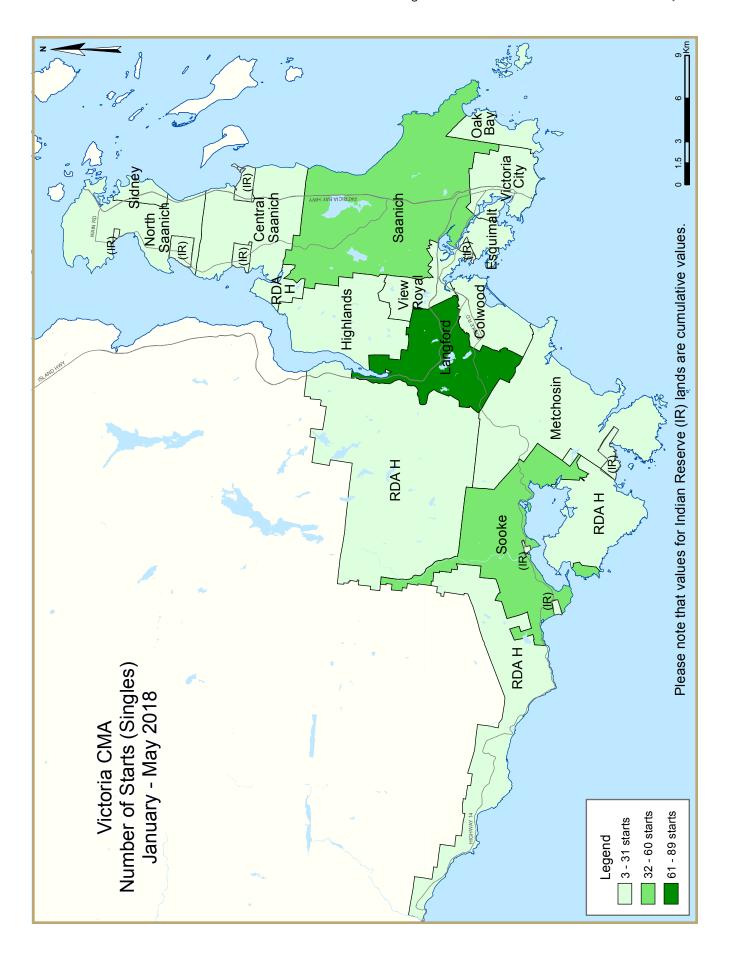

| Table 2: Starts by Submarket and by Dwelling Type |             |             |             |             |             |             |              |             |             |             |             |  |
|---------------------------------------------------|-------------|-------------|-------------|-------------|-------------|-------------|--------------|-------------|-------------|-------------|-------------|--|
| May 2018                                          |             |             |             |             |             |             |              |             |             |             |             |  |
|                                                   | Single      |             | Semi        |             | Row         |             | Apt. & Other |             |             |             |             |  |
| Submarket                                         | May<br>2018 | May<br>2017 | May<br>2018 | May<br>2017 | May<br>2018 | May<br>2017 | May<br>2018  | May<br>2017 | May<br>2018 | May<br>2017 | %<br>Change |  |
| Victoria City                                     | 3           | 3           | 0           | 0           | 0           | 0           | 9            | 32          | 12          | 35          | -65.7       |  |
| Oak Bay                                           | 5           | 3           | 0           | 2           | 0           | 0           | 0            | 0           | 5           | 5           | 0.0         |  |
| Esquimalt                                         | 0           | - 1         | 2           | 0           | 0           | 0           | 0            | 0           | 2           | - 1         | 100.0       |  |
| Saanich                                           | 10          | 12          | 0           | 4           | 0           | 0           | 5            | 6           | 15          | 22          | -31.8       |  |
| Central Saanich                                   | 3           | 2           | 2           | 0           | 0           | 0           | 34           | 2           | 39          | 4           | **          |  |
| North Saanich                                     | 9           | 5           | 0           | 0           | 0           | 0           | 1            | 0           | 10          | 5           | 100.0       |  |
| Sidney                                            | 2           | 0           | 0           | 0           | 0           | 0           | I            | 0           | 3           | 0           | n/a         |  |
| View Royal                                        | 5           | 0           | 0           | 2           | 0           | 0           | 37           | 0           | 42          | 2           | **          |  |
| Reg. Dist. Area H                                 | 8           | 0           | 0           | 0           | 0           | 0           | I            | 0           | 9           | 0           | n/a         |  |
| Highlands                                         | - 1         | 0           | 0           | 0           | 0           | 0           | 0            | 0           | I           | 0           | n/a         |  |
| Langford                                          | 32          | 40          | 8           | 2           | 43          | 30          | 24           | 21          | 107         | 93          | 15.1        |  |
| Colwood                                           | I           | 3           | 0           | 0           | 0           | 0           | 0            | 0           | 1           | 3           | -66.7       |  |
| Metchosin                                         | 2           | 0           | 0           | 0           | 0           | 0           | 0            | 0           | 2           | 0           | n/a         |  |
| Sooke                                             | 9           | 5           | 4           | 0           | 0           | 0           | 6            | 4           | 19          | 9           | 111.1       |  |
| First Nations                                     | 3           | 0           | 0           | 0           | 0           | 0           | 0            | 0           | 3           | 0           | n/a         |  |
| Victoria CMA                                      | 93          | 74          | 16          | 10          | 43          | 30          | 118          | 65          | 270         | 179         | 50.8        |  |