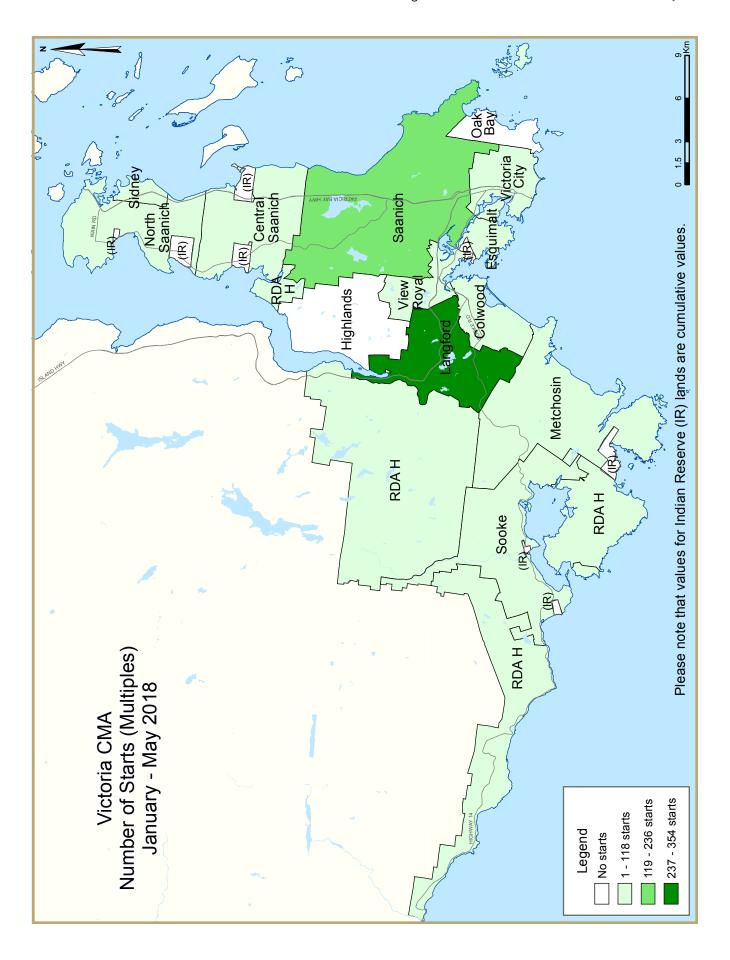

| Table 2.1: Starts by Submarket and by Dwelling Type |             |             |             |             |             |             |              |             |             |             |             |
|-----------------------------------------------------|-------------|-------------|-------------|-------------|-------------|-------------|--------------|-------------|-------------|-------------|-------------|
| January - May 2018                                  |             |             |             |             |             |             |              |             |             |             |             |
|                                                     | Sing        | gle         | Semi        |             | Row         |             | Apt. & Other |             | Total       |             |             |
| Submarket                                           | YTD<br>2018 | YTD<br>2017 | YTD<br>2018 | YTD<br>2017 | YTD<br>2018 | YTD<br>2017 | YTD<br>2018  | YTD<br>2017 | YTD<br>2018 | YTD<br>2017 | %<br>Change |
| Victoria City                                       | - 11        | 15          | 2           | 0           | 0           | 0           | 12           | 77          | 25          | 92          | -72.8       |
| Oak Bay                                             | 20          | 15          | 0           | 2           | 0           | 0           | 0            | 0           | 20          | 17          | 17.6        |
| Esquimalt                                           | 4           | 4           | 2           | 0           | 0           | 0           | 0            | 0           | 6           | 4           | 50.0        |
| Saanich                                             | 39          | 43          | 0           | 4           | 13          | 0           | 182          | 67          | 234         | 114         | 105.3       |
| Central Saanich                                     | 8           | 5           | 2           | 8           | 0           | 0           | 34           | 4           | 44          | 17          | 158.8       |
| North Saanich                                       | 31          | 38          | 0           | 0           | 0           | 0           | 20           | 9           | 51          | 47          | 8.5         |
| Sidney                                              | 6           | 14          | 6           | 4           | 4           | 0           | I            | 30          | 17          | 48          | -64.6       |
| View Royal                                          | 25          | 15          | 0           | 2           | 9           | 0           | 92           | 0           | 126         | 17          | **          |
| Reg. Dist. Area H                                   | 15          | 2           | 0           | 0           | 0           | 0           | 3            | - 1         | 18          | 3           | **          |
| Highlands                                           | 3           | 2           | 0           | 0           | 0           | 0           | 0            | 0           | 3           | 2           | 50.0        |
| Langford                                            | 89          | 120         | 18          | 8           | 70          | 79          | 266          | 197         | 443         | 404         | 9.7         |
| Colwood                                             | 25          | 56          | 6           | 0           | 0           | 4           | 102          | 0           | 133         | 60          | 121.7       |
| Metchosin                                           | 4           | 5           | 0           | 0           | 0           | 0           | 1            | - 1         | 5           | 6           | -16.7       |
| Sooke                                               | 44          | 46          | 18          | 0           | 0           | 0           | 63           | 25          | 125         | 71          | 76.1        |
| First Nations                                       | 6           | 7           | 0           | 0           | 0           | 30          | 0            | 0           | 6           | 37          | -83.8       |
| Victoria CMA                                        | 330         | 387         | 54          | 28          | 96          | 113         | 776          | 411         | 1,256       | 939         | 33.8        |