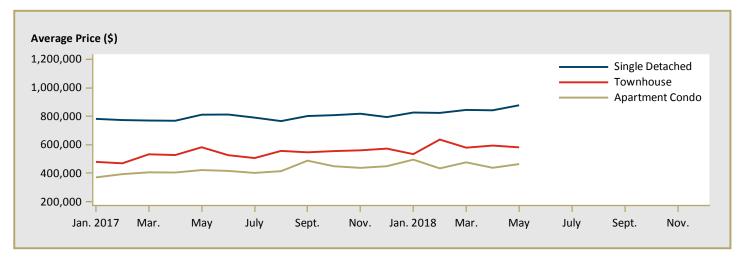

### **Available in SELECTED Reports:**

- 1.2 Housing Activity Summary by Submarket
- 1.3 History of Housing Activity (once a year)
- 2.2 Starts by Submarket, by Dwelling Type and by Intended Market Current Month or Quarter
- 2.3 Starts by Submarket, by Dwelling Type and by Intended Market Year-to-Date
- 2.4 Starts by Submarket and by Intended Market Current Month or Quarter
- 2.5 Starts by Submarket and by Intended Market Year-to-Date
- 3.2 Completions by Submarket, by Dwelling Type and by Intended Market Current Month or Quarter
- 3.3 Completions by Submarket, by Dwelling Type and by Intended Market Year-to-Date
- 3.4 Completions by Submarket and by Intended Market Current Month or Quarter
- 3.5 Completions by Submarket and by Intended Market Year-to-Date
- 4.1 Average Price (\$) of Absorbed Single-Detached Units
- 5 MLS® Residential Activity
- 6 Economic Indicators