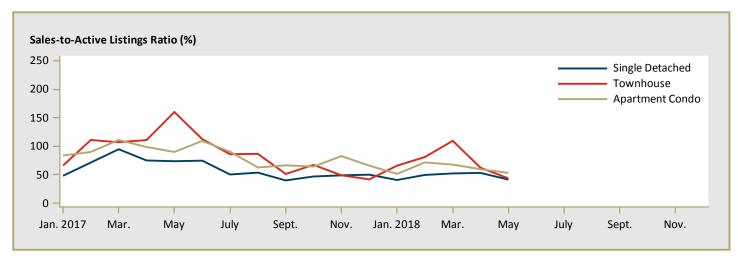

### **Available in SELECTED Reports:**

- 1.2 Housing Activity Summary by Submarket
- 1.3 History of Housing Activity (once a year)
- 2.2 Starts by Submarket, by Dwelling Type and by Intended Market Current Month or Quarter
- 2.3 Starts by Submarket, by Dwelling Type and by Intended Market Year-to-Date
- 2.4 Starts by Submarket and by Intended Market Current Month or Quarter
- 2.5 Starts by Submarket and by Intended Market Year-to-Date
- 3.2 Completions by Submarket, by Dwelling Type and by Intended Market Current Month or Quarter
- 3.3 Completions by Submarket, by Dwelling Type and by Intended Market Year-to-Date
- 3.4 Completions by Submarket and by Intended Market Current Month or Quarter
- 3.5 Completions by Submarket and by Intended Market Year-to-Date
- 4.1 Average Price (\$) of Absorbed Single-Detached Units
- 5 MLS® Residential Activity
- 6 Economic Indicators