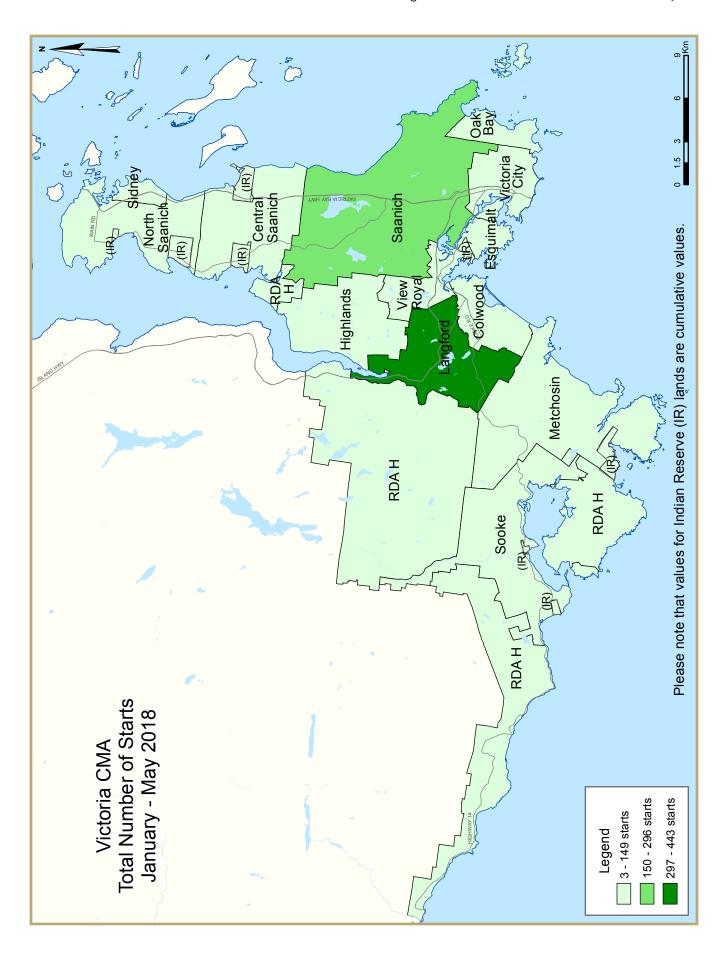

| Table 2.1: Starts by Submarket and by Dwelling Type |             |             |             |             |             |             |              |             |             |             |             |
|-----------------------------------------------------|-------------|-------------|-------------|-------------|-------------|-------------|--------------|-------------|-------------|-------------|-------------|
| January - May 2018                                  |             |             |             |             |             |             |              |             |             |             |             |
|                                                     | Sing        | gle         | Semi        |             | Row         |             | Apt. & Other |             | Total       |             |             |
| Submarket                                           | YTD<br>2018 | YTD<br>2017 | YTD<br>2018 | YTD<br>2017 | YTD<br>2018 | YTD<br>2017 | YTD<br>2018  | YTD<br>2017 | YTD<br>2018 | YTD<br>2017 | %<br>Change |
| Victoria City                                       | - 11        | 15          | 2           | 0           | 0           | 0           | 12           | 77          | 25          | 92          | -72.8       |
| Oak Bay                                             | 20          | 15          | 0           | 2           | 0           | 0           | 0            | 0           | 20          | 17          | 17.6        |
| Esquimalt                                           | 4           | 4           | 2           | 0           | 0           | 0           | 0            | 0           | 6           | 4           | 50.0        |
| Saanich                                             | 39          | 43          | 0           | 4           | 13          | 0           | 182          | 67          | 234         | 114         | 105.3       |
| Central Saanich                                     | 8           | 5           | 2           | 8           | 0           | 0           | 34           | 4           | 44          | 17          | 158.8       |
| North Saanich                                       | 31          | 38          | 0           | 0           | 0           | 0           | 20           | 9           | 51          | 47          | 8.5         |
| Sidney                                              | 6           | 14          | 6           | 4           | 4           | 0           | I            | 30          | 17          | 48          | -64.6       |
| View Royal                                          | 25          | 15          | 0           | 2           | 9           | 0           | 92           | 0           | 126         | 17          | **          |
| Reg. Dist. Area H                                   | 15          | 2           | 0           | 0           | 0           | 0           | 3            | - 1         | 18          | 3           | **          |
| Highlands                                           | 3           | 2           | 0           | 0           | 0           | 0           | 0            | 0           | 3           | 2           | 50.0        |
| Langford                                            | 89          | 120         | 18          | 8           | 70          | 79          | 266          | 197         | 443         | 404         | 9.7         |
| Colwood                                             | 25          | 56          | 6           | 0           | 0           | 4           | 102          | 0           | 133         | 60          | 121.7       |
| Metchosin                                           | 4           | 5           | 0           | 0           | 0           | 0           | 1            | - 1         | 5           | 6           | -16.7       |
| Sooke                                               | 44          | 46          | 18          | 0           | 0           | 0           | 63           | 25          | 125         | 71          | 76.1        |
| First Nations                                       | 6           | 7           | 0           | 0           | 0           | 30          | 0            | 0           | 6           | 37          | -83.8       |
| Victoria CMA                                        | 330         | 387         | 54          | 28          | 96          | 113         | 776          | 411         | 1,256       | 939         | 33.8        |