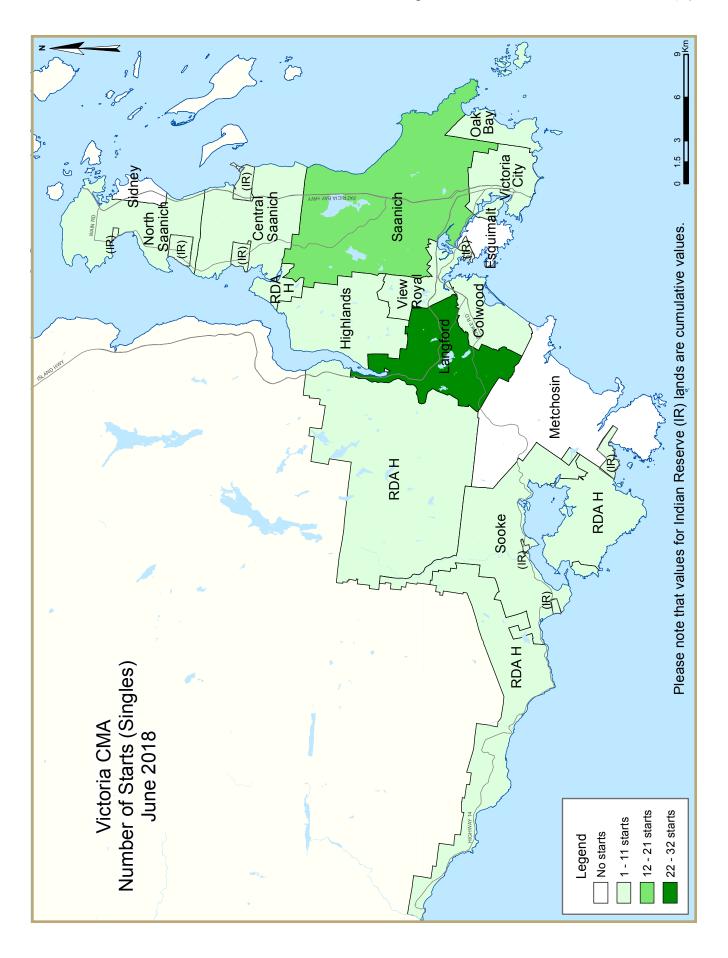

| Table 2: Starts by Submarket and by Dwelling Type |              |              |              |              |              |              |              |              |              |              |                    |
|---------------------------------------------------|--------------|--------------|--------------|--------------|--------------|--------------|--------------|--------------|--------------|--------------|--------------------|
| June 2018                                         |              |              |              |              |              |              |              |              |              |              |                    |
|                                                   | Single       |              | Semi         |              | Row          |              | Apt. & Other |              |              |              |                    |
| Submarket                                         | June<br>2018 | June<br>2017 | %<br>Change        |
| Victoria City                                     | 2            | 6            | 0            | 0            | 0            | 0            | 49           | 18           | 51           | 24           | 112.5              |
| Oak Bay                                           | 3            | 3            | 0            | 0            | 0            | 0            | 0            | 0            | 3            | 3            | 0.0                |
| Esquimalt                                         | 0            | - 1          | 0            | 0            | 0            | 0            | 0            | 30           | 0            | 31           | -100.0             |
| Saanich                                           | 12           | 9            | 0            | 0            | 0            | 0            | 6            | 4            | 18           | 13           | 38.5               |
| Central Saanich                                   | 6            | 2            | 0            | 0            | 0            | 0            | 39           | 0            | 45           | 2            | **                 |
| North Saanich                                     | 3            | 9            | 0            | 0            | 0            | 0            | 0            | - 1          | 3            | 10           | -70.0              |
| Sidney                                            | 0            | 5            | 0            | 0            | 0            | 0            | 0            | 24           | 0            | 29           | -100.0             |
| View Royal                                        | - 1          | 0            | 0            | 8            | 0            | 0            | 0            | 0            | I            | 8            | -87.5              |
| Reg. Dist. Area H                                 | 3            | 7            | 0            | 0            | 0            | 0            | - 1          | 0            | 4            | 7            | - <del>4</del> 2.9 |
| Highlands                                         | 8            | - 1          | 0            | 0            | 0            | 0            | 0            | 0            | 8            | I            | **                 |
| Langford                                          | 32           | 25           | 4            | 6            | 20           | 18           | 283          | 71           | 339          | 120          | 182.5              |
| Colwood                                           | 7            | 8            | 0            | 0            | 4            | 3            | 0            | 0            | - 11         | - 11         | 0.0                |
| Metchosin                                         | 0            | - 1          | 0            | 0            | 0            | 0            | 0            | 0            | 0            | - 1          | -100.0             |
| Sooke                                             | - 11         | 7            | 6            | 4            | 0            | 0            | 6            | I            | 23           | 12           | 91.7               |
| First Nations                                     | 6            | - 1          | 0            | 0            | 0            | 6            | 0            | 0            | 6            | 7            | -14.3              |
| Victoria CMA                                      | 94           | 85           | 10           | 18           | 24           | 27           | 384          | 149          | 512          | 279          | 83.5               |