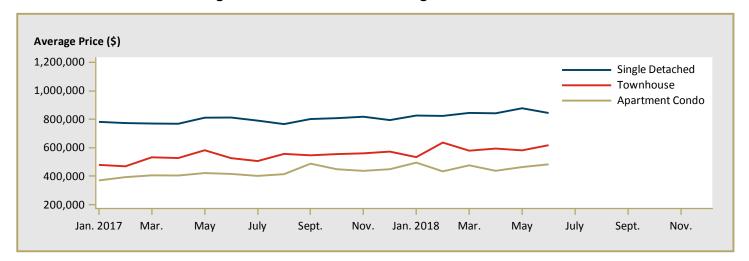

| 60.5     |  |  |  |  |  |  |
| Metchosin                                                                  | -         | -         | n/a      | -         | -         | n/a      |  |  |  |  |  |  |
| Sooke                                                                      | -         | 498,962   | n/a      | 583,337   | 520,855   | 12.0     |  |  |  |  |  |  |
| First Nations                                                              | -         | -         | n/a      | -         | -         | n/a      |  |  |  |  |  |  |
| Victoria CMA                                                               | 1,212,767 | 1,017,921 | 19.1     | 1,110,002 | 895,419   | 24.0     |  |  |  |  |  |  |

Source: CMHC (Market Absorption Survey)

Figure 5.1: MLS® Residential Average Price for Victoria



Figure 5.2: MLS® Residential Sales for Victoria



Figure 5.3: MLS<sup>®</sup> Residential Sales- to- Active Listings Ratio for Victoria



MLS® is a registered trademark of the Canadian Real Estate Association (CREA).

Source: Victoria Real Estate Board (VREB)

Note: Based on boundaries of the VREB; does not include waterfront, acreage, duplexes, manufactured homes.

|      |           |                           | T                              | able 6: | Economic                           | Indica               | tors                    |                             |                              |                                    |
|------|-----------|---------------------------|--------------------------------|---------|------------------------------------|----------------------|