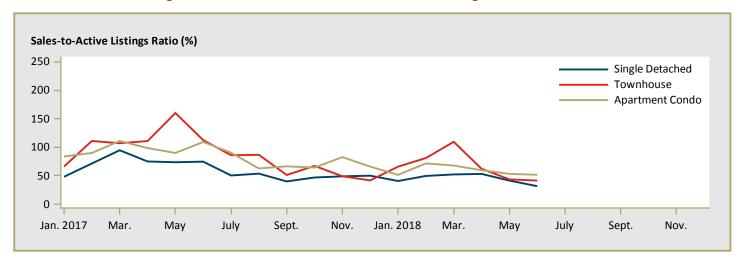

| -         | -         | n/a      |  |  |  |  |  |  |
| Sooke                                                                      | -         | 498,962   | n/a      | 583,337   | 520,855   | 12.0     |  |  |  |  |  |  |
| First Nations                                                              | -         | -         | n/a      | -         | -         | n/a      |  |  |  |  |  |  |
| Victoria CMA                                                               | 1,212,767 | 1,017,921 | 19.1     | 1,110,002 | 895,419   | 24.0     |  |  |  |  |  |  |

Source: CMHC (Market Absorption Survey)

Figure 5.1: MLS® Residential Average Price for Victoria



Figure 5.2: MLS® Residential Sales for Victoria



Figure 5.3: MLS<sup>®</sup> Residential Sales- to- Active Listings Ratio for Victoria



MLS® is a registered trademark of the Canadian Real Estate Association (CREA).

Source: Victoria Real Estate Board (VREB)

Note: Based on boundaries of the VREB; does not include waterfront, acreage, duplexes, manufactured homes.

|      |           |                           | T                              | able 6: | Economic                           | Indica               | tors                    |                             |                              |                                    |
|------|-----------|---------------------------|--------------------------------|---------|------------------------------------|----------------------|-------------------------|-----------------------------|------------------------------|------------------------------------|
|      |