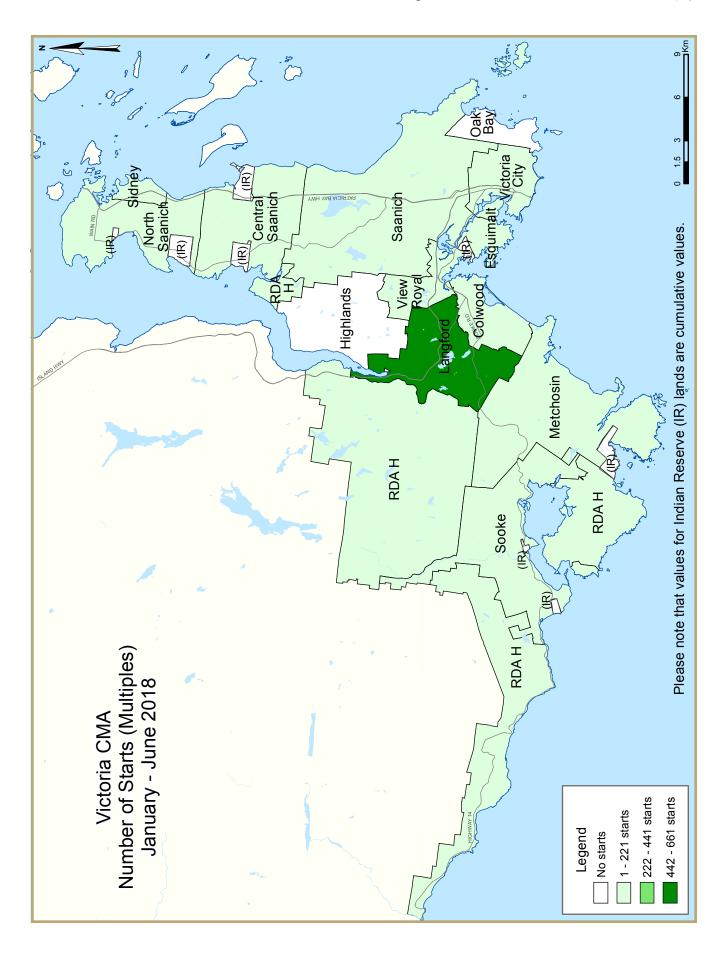

| Table 2.1: Starts by Submarket and by Dwelling Type |             |             |             |             |             |             |              |             |                  |                 |             |
|-----------------------------------------------------|-------------|-------------|-------------|-------------|-------------|-------------|--------------|-------------|------------------|-----------------|-------------|
| January - June 2018                                 |             |             |             |             |             |             |              |             |                  |                 |             |
|                                                     | Sin         | gle         | Semi        |             | Row         |             | Apt. & Other |             | Total            |                 |             |
| Submarket                                           | YTD<br>2018 | YTD<br>2017 | YTD<br>2018 | YTD<br>2017 | YTD<br>2018 | YTD<br>2017 | YTD<br>2018  | YTD<br>2017 | YTD<br>2018      | YTD<br>2017     | %<br>Change |
| Victoria City                                       | 13          | 21          | 2           | 0           | 0           | 0           | 61           | 95          | 76               | 116             | -34.5       |
| Oak Bay                                             | 23          | 18          | 0           | 2           | 0           | 0           | 0            | 0           | 23               | 20              | 15.0        |
| Esquimalt                                           | 4           | 5           | 2           | 0           | 0           | 0           | 0            | 30          | 6                | 35              | -82.9       |
| Saanich                                             | 51          | 52          | 0           | 4           | 13          | 0           | 188          | 71          | 252              | 127             | 98.4        |
| Central Saanich                                     | 14          | 7           | 2           | 8           | 0           | 0           | 73           | 4           | 89               | 19              | **          |
| North Saanich                                       | 34          | 47          | 0           | 0           | 0           | 0           | 20           | 10          | 54               | 57              | -5.3        |
| Sidney                                              | 6           | 19          | 6           | 4           | 4           | 0           | I            | 54          | 17               | 77              | -77.9       |
| View Royal                                          | 26          | 15          | 0           | 10          | 9           | 0           | 92           | 0           | 127              | 25              | **          |
| Reg. Dist. Area H                                   | 18          | 9           | 0           | 0           | 0           | 0           | 4            | - 1         | 22               | 10              | 120.0       |
| Highlands                                           | - 11        | 3           | 0           | 0           | 0           | 0           | 0            | 0           | 11               | 3               | **          |
| Langford                                            | 121         | 145         | 22          | 14          | 90          | 97          | 549          | 268         | 782              | 52 <del>4</del> | 49.2        |
| Colwood                                             | 32          | 64          | 6           | 0           | 4           | 7           | 102          | 0           | 144              | 71              | 102.8       |
| Metchosin                                           | 4           | 6           | 0           | 0           | 0           | 0           | - 1          | - 1         | 5                | 7               | -28.6       |
| Sooke                                               | 55          | 53          | 24          | 4           | 0           | 0           | 69           | 26          | 1 <del>4</del> 8 | 83              | 78.3        |
| First Nations                                       | 12          | 8           | 0           | 0           | 0           | 36          | 0            | 0           | 12               | 44              | -72.7       |
| Victoria CMA                                        | 424         | 472         | 64          | 46          | 120         | 140         | 1,160        | 560         | 1,768            | 1,218           | 45.2        |