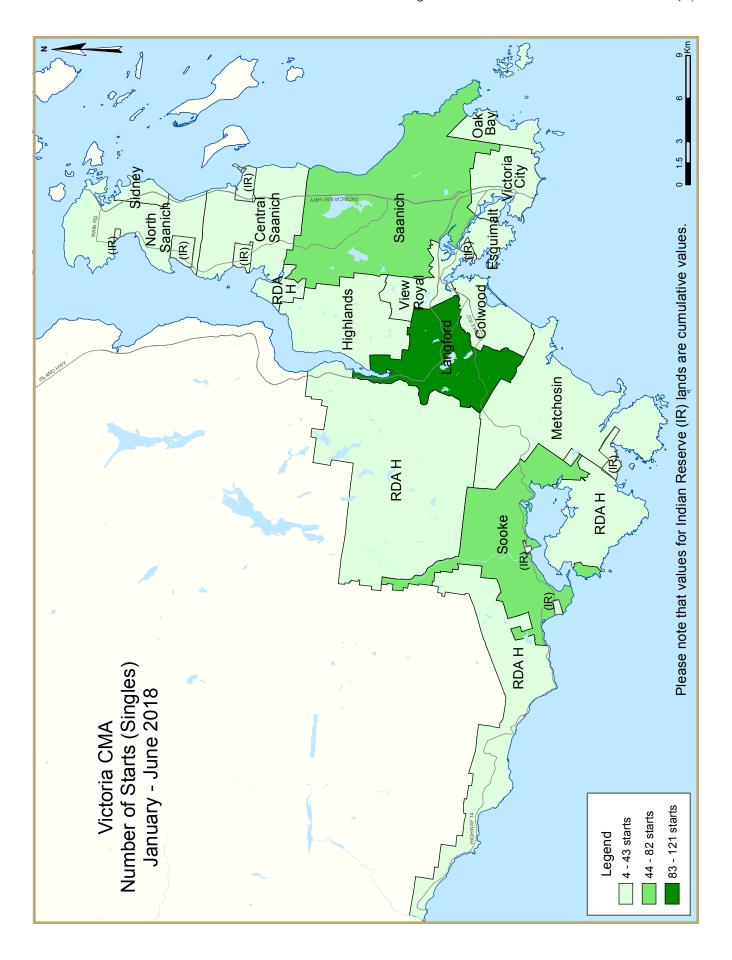

| Table 2: Starts by Submarket and by Dwelling Type |              |              |              |              |              |              |              |              |              |              |                    |
|---------------------------------------------------|--------------|--------------|--------------|--------------|--------------|--------------|--------------|--------------|--------------|--------------|--------------------|
| June 2018                                         |              |              |              |              |              |              |              |              |              |              |                    |
|                                                   | Single       |              | Semi         |              | Row          |              | Apt. & Other |              |              |              |                    |
| Submarket                                         | June<br>2018 | June<br>2017 | %<br>Change        |
| Victoria City                                     | 2            | 6            | 0            | 0            | 0            | 0            | 49           | 18           | 51           | 24           | 112.5              |
| Oak Bay                                           | 3            | 3            | 0            | 0            | 0            | 0            | 0            | 0            | 3            | 3            | 0.0                |
| Esquimalt                                         | 0            | - 1          | 0            | 0            | 0            | 0            | 0            | 30           | 0            | 31           | -100.0             |
| Saanich                                           | 12           | 9            | 0            | 0            | 0            | 0            | 6            | 4            | 18           | 13           | 38.5               |
| Central Saanich                                   | 6            | 2            | 0            | 0            | 0            | 0            | 39           | 0            | 45           | 2            | **                 |
| North Saanich                                     | 3            | 9            | 0            | 0            | 0            | 0            | 0            | - 1          | 3            | 10           | -70.0              |
| Sidney                                            | 0            | 5            | 0            | 0            | 0            | 0            | 0            | 24           | 0            | 29           | -100.0             |
| View Royal                                        | - 1          | 0            | 0            | 8            | 0            | 0            | 0            | 0            | I            | 8            | -87.5              |
| Reg. Dist. Area H                                 | 3            | 7            | 0            | 0            | 0            | 0            | - 1          | 0            | 4            | 7            | - <del>4</del> 2.9 |
| Highlands                                         | 8            | - 1          | 0            | 0            | 0            | 0            | 0            | 0            | 8            | I            | **                 |
| Langford                                          | 32           | 25           | 4            | 6            | 20           | 18           | 283          | 71           | 339          | 120          | 182.5              |
| Colwood                                           | 7            | 8            | 0            | 0            | 4            | 3            | 0            | 0            | - 11         | - 11         | 0.0                |
| Metchosin                                         | 0            | - 1          | 0            | 0            | 0            | 0            | 0            | 0            | 0            | - 1          | -100.0             |
| Sooke                                             | - 11         | 7            | 6            | 4            | 0            | 0            | 6            | I            | 23           | 12           | 91.7               |
| First Nations                                     | 6            | - 1          | 0            | 0            | 0            | 6            | 0            | 0            | 6            | 7            | -14.3              |
| Victoria CMA                                      | 94           | 85           | 10           | 18           | 24           | 27           | 384          | 149          | 512          | 279          | 83.5               |