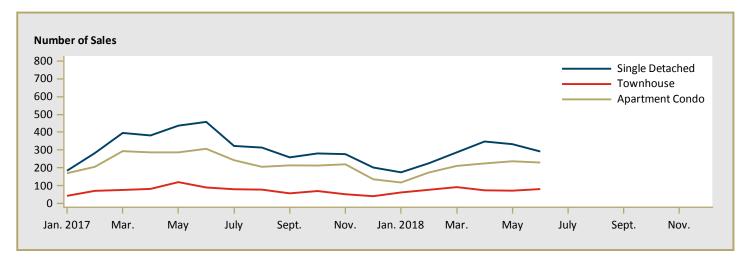

| -         | -         | n/a      | -         | -         | n/a      |  |  |  |  |  |  |
| Sooke                                                                      | -         | 498,962   | n/a      | 583,337   | 520,855   | 12.0     |  |  |  |  |  |  |
| First Nations                                                              | -         | -         | n/a      | -         | -         | n/a      |  |  |  |  |  |  |
| Victoria CMA                                                               | 1,212,767 | 1,017,921 | 19.1     | 1,110,002 | 895,419   | 24.0     |  |  |  |  |  |  |

Source: CMHC (Market Absorption Survey)

Figure 5.1: MLS® Residential Average Price for Victoria



Figure 5.2: MLS® Residential Sales for Victoria



Figure 5.3: MLS<sup>®</sup> Residential Sales- to- Active Listings Ratio for Victoria



MLS® is a registered trademark of the Canadian Real Estate Association (CREA).

Source: Victoria Real Estate Board (VREB)

Note: Based on boundaries of the VREB; does not include waterfront, acreage, duplexes, manufactured homes.

|      |           |                           | T                              | able 6: | Economic                           | Indica               | tors                    |                             |                              |                                    |
|------|-----------|---------------------------|--------------------------------|---------|------------------------------------|----------------------|-------------------------|-------------------------