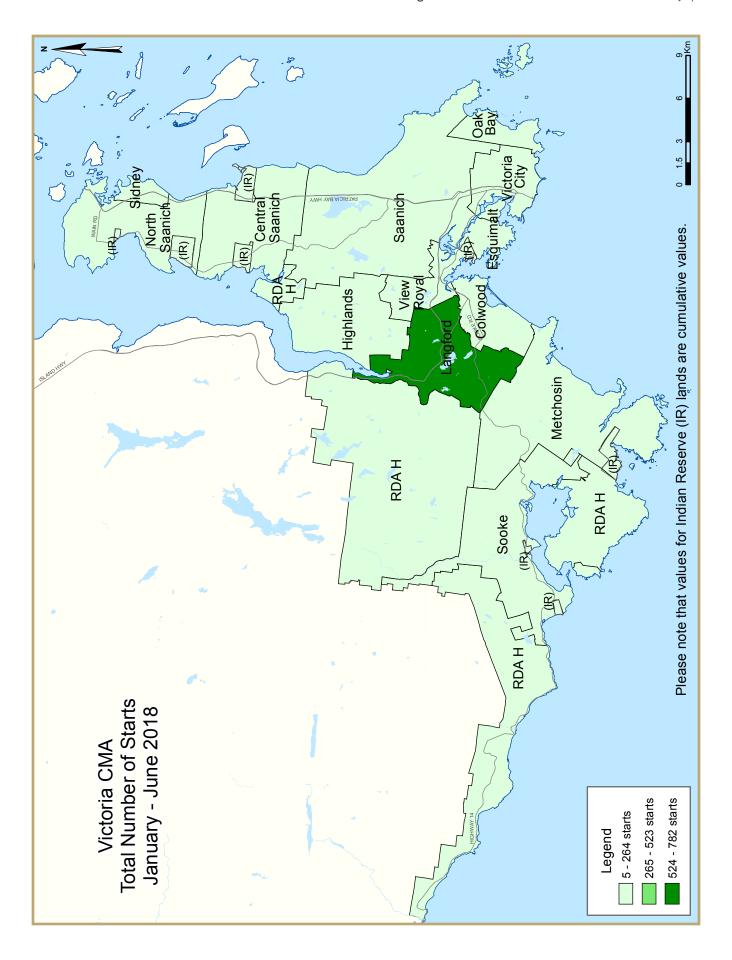

| Table 2.1: Starts by Submarket and by Dwelling Type |             |             |             |             |             |             |              |             |                  |                 |             |
|-----------------------------------------------------|-------------|-------------|-------------|-------------|-------------|-------------|--------------|-------------|------------------|-----------------|-------------|
| January - June 2018                                 |             |             |             |             |             |             |              |             |                  |                 |             |
|                                                     | Sin         | gle         | Semi        |             | Row         |             | Apt. & Other |             | Total            |                 |             |
| Submarket                                           | YTD<br>2018 | YTD<br>2017 | YTD<br>2018 | YTD<br>2017 | YTD<br>2018 | YTD<br>2017 | YTD<br>2018  | YTD<br>2017 | YTD<br>2018      | YTD<br>2017     | %<br>Change |
| Victoria City                                       | 13          | 21          | 2           | 0           | 0           | 0           | 61           | 95          | 76               | 116             | -34.5       |
| Oak Bay                                             | 23          | 18          | 0           | 2           | 0           | 0           | 0            | 0           | 23               | 20              | 15.0        |
| Esquimalt                                           | 4           | 5           | 2           | 0           | 0           | 0           | 0            | 30          | 6                | 35              | -82.9       |
| Saanich                                             | 51          | 52          | 0           | 4           | 13          | 0           | 188          | 71          | 252              | 127             | 98.4        |
| Central Saanich                                     | 14          | 7           | 2           | 8           | 0           | 0           | 73           | 4           | 89               | 19              | **          |
| North Saanich                                       | 34          | 47          | 0           | 0           | 0           | 0           | 20           | 10          | 54               | 57              | -5.3        |
| Sidney                                              | 6           | 19          | 6           | 4           | 4           | 0           | I            | 54          | 17               | 77              | -77.9       |
| View Royal                                          | 26          | 15          | 0           | 10          | 9           | 0           | 92           | 0           | 127              | 25              | **          |
| Reg. Dist. Area H                                   | 18          | 9           | 0           | 0           | 0           | 0           | 4            | - 1         | 22               | 10              | 120.0       |
| Highlands                                           | - 11        | 3           | 0           | 0           | 0           | 0           | 0            | 0           | 11               | 3               | **          |
| Langford                                            | 121         | 145         | 22          | 14          | 90          | 97          | 549          | 268         | 782              | 52 <del>4</del> | 49.2        |
| Colwood                                             | 32          | 64          | 6           | 0           | 4           | 7           | 102          | 0           | 144              | 71              | 102.8       |
| Metchosin                                           | 4           | 6           | 0           | 0           | 0           | 0           | - 1          | - 1         | 5                | 7               | -28.6       |
| Sooke                                               | 55          | 53          | 24          | 4           | 0           | 0           | 69           | 26          | 1 <del>4</del> 8 | 83              | 78.3        |
| First Nations                                       | 12          | 8           | 0           | 0           | 0           | 36          | 0            | 0           | 12               | 44              | -72.7       |
| Victoria CMA                                        | 424         | 472         | 64          | 46          | 120         | 140         | 1,160        | 560         | 1,768            | 1,218           | 45.2        |