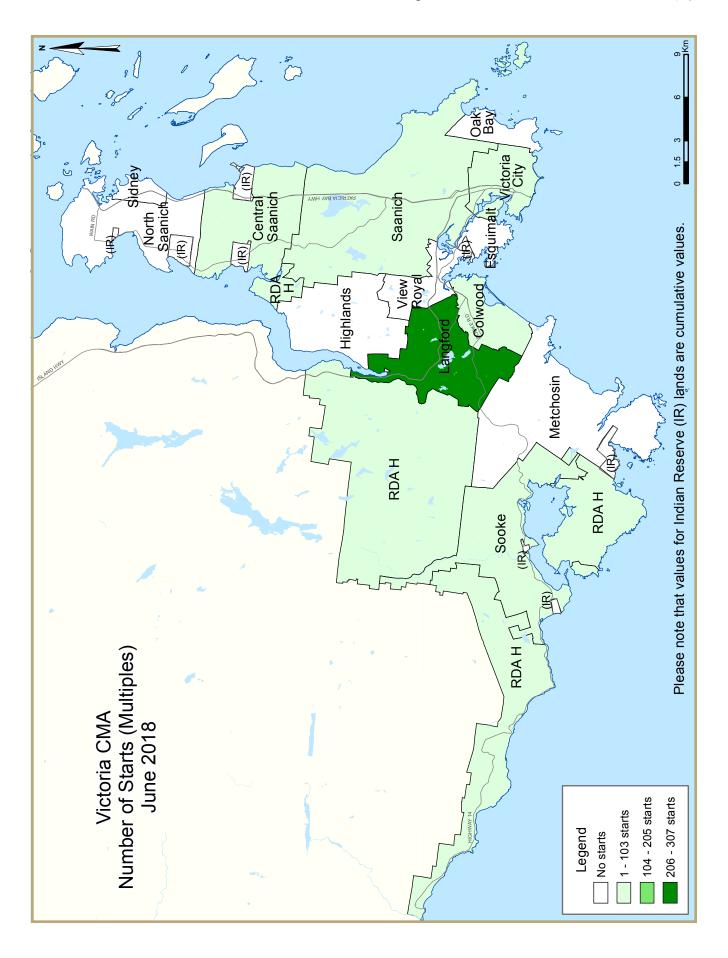

| Table 2: Starts by Submarket and by Dwelling Type |              |              |              |              |              |              |              |              |              |              |                    |
|---------------------------------------------------|--------------|--------------|--------------|--------------|--------------|--------------|--------------|--------------|--------------|--------------|--------------------|
| June 2018                                         |              |              |              |              |              |              |              |              |              |              |                    |
|                                                   | Single       |              | Semi         |              | Row          |              | Apt. & Other |              |              |              |                    |
| Submarket                                         | June<br>2018 | June<br>2017 | %<br>Change        |
| Victoria City                                     | 2            | 6            | 0            | 0            | 0            | 0            | 49           | 18           | 51           | 24           | 112.5              |
| Oak Bay                                           | 3            | 3            | 0            | 0            | 0            | 0            | 0            | 0            | 3            | 3            | 0.0                |
| Esquimalt                                         | 0            | - 1          | 0            | 0            | 0            | 0            | 0            | 30           | 0            | 31           | -100.0             |
| Saanich                                           | 12           | 9            | 0            | 0            | 0            | 0            | 6            | 4            | 18           | 13           | 38.5               |
| Central Saanich                                   | 6            | 2            | 0            | 0            | 0            | 0            | 39           | 0            | 45           | 2            | **                 |
| North Saanich                                     | 3            | 9            | 0            | 0            | 0            | 0            | 0            | - 1          | 3            | 10           | -70.0              |
| Sidney                                            | 0            | 5            | 0            | 0            | 0            | 0            | 0            | 24           | 0            | 29           | -100.0             |
| View Royal                                        | - 1          | 0            | 0            | 8            | 0            | 0            | 0            | 0            | I            | 8            | -87.5              |
| Reg. Dist. Area H                                 | 3            | 7            | 0            | 0            | 0            | 0            | - 1          | 0            | 4            | 7            | - <del>4</del> 2.9 |
| Highlands                                         | 8            | - 1          | 0            | 0            | 0            | 0            | 0            | 0            | 8            | I            | **                 |
| Langford                                          | 32           | 25           | 4            | 6            | 20           | 18           | 283          | 71           | 339          | 120          | 182.5              |
| Colwood                                           | 7            | 8            | 0            | 0            | 4            | 3            | 0            | 0            | - 11         | - 11         | 0.0                |
| Metchosin                                         | 0            | - 1          | 0            | 0            | 0            | 0            | 0            | 0            | 0            | - 1          | -100.0             |
| Sooke                                             | - 11         | 7            | 6            | 4            | 0            | 0            | 6            | I            | 23           | 12           | 91.7               |
| First Nations                                     | 6            | - 1          | 0            | 0            | 0            | 6            | 0            | 0            | 6            | 7            | -14.3              |
| Victoria CMA                                      | 94           | 85           | 10           | 18           | 24           | 27           | 384          | 149          | 512          | 279          | 83.5               |