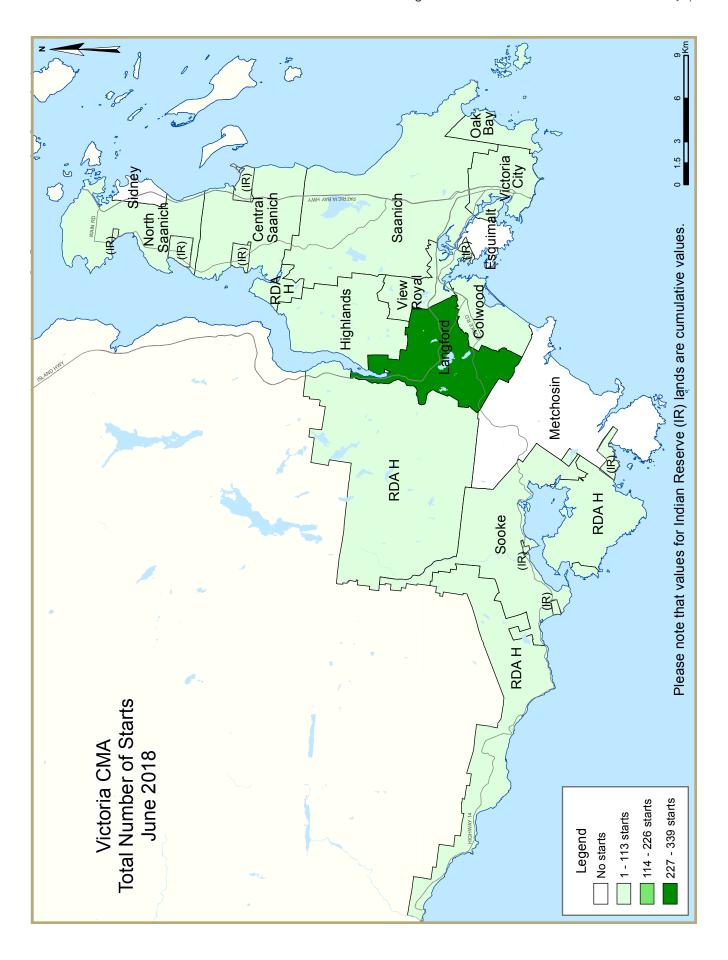

| Table 2: Starts by Submarket and by Dwelling Type |              |              |              |              |              |              |              |              |              |              |                    |
|---------------------------------------------------|--------------|--------------|--------------|--------------|--------------|--------------|--------------|--------------|--------------|--------------|--------------------|
| June 2018                                         |              |              |              |              |              |              |              |              |              |              |                    |
|                                                   | Single       |              | Semi         |              | Row          |              | Apt. & Other |              |              |              |                    |
| Submarket                                         | June<br>2018 | June<br>2017 | %<br>Change        |
| Victoria City                                     | 2            | 6            | 0            | 0            | 0            | 0            | 49           | 18           | 51           | 24           | 112.5              |
| Oak Bay                                           | 3            | 3            | 0            | 0            | 0            | 0            | 0            | 0            | 3            | 3            | 0.0                |
| Esquimalt                                         | 0            | - 1          | 0            | 0            | 0            | 0            | 0            | 30           | 0            | 31           | -100.0             |
| Saanich                                           | 12           | 9            | 0            | 0            | 0            | 0            | 6            | 4            | 18           | 13           | 38.5               |
| Central Saanich                                   | 6            | 2            | 0            | 0            | 0            | 0            | 39           | 0            | 45           | 2            | **                 |
| North Saanich                                     | 3            | 9            | 0            | 0            | 0            | 0            | 0            | - 1          | 3            | 10           | -70.0              |
| Sidney                                            | 0            | 5            | 0            | 0            | 0            | 0            | 0            | 24           | 0            | 29           | -100.0             |
| View Royal                                        | - 1          | 0            | 0            | 8            | 0            | 0            | 0            | 0            | I            | 8            | -87.5              |
| Reg. Dist. Area H                                 | 3            | 7            | 0            | 0            | 0            | 0            | - 1          | 0            | 4            | 7            | - <del>4</del> 2.9 |
| Highlands                                         | 8            | - 1          | 0            | 0            | 0            | 0            | 0            | 0            | 8            | I            | **                 |
| Langford                                          | 32           | 25           | 4            | 6            | 20           | 18           | 283          | 71           | 339          | 120          | 182.5              |
| Colwood                                           | 7            | 8            | 0            | 0            | 4            | 3            | 0            | 0            | - 11         | - 11         | 0.0                |
| Metchosin                                         | 0            | - 1          | 0            | 0            | 0            | 0            | 0            | 0            | 0            | - 1          | -100.0             |
| Sooke                                             | - 11         | 7            | 6            | 4            | 0            | 0            | 6            | I            | 23           | 12           | 91.7               |
| First Nations                                     | 6            | - 1          | 0            | 0            | 0            | 6            | 0            | 0            | 6            | 7            | -14.3              |
| Victoria CMA                                      | 94           | 85           | 10           | 18           | 24           | 27           | 384          | 149          | 512          | 279          | 83.5               |