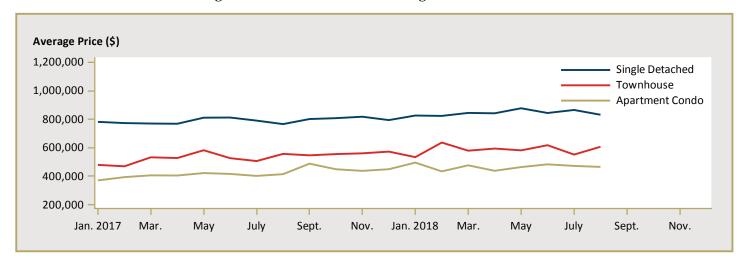

30.6     |  |  |  |  |  |
| Metchosin                                                                    | -         | -         | n/a      | -         | -         | n/a      |  |  |  |  |  |
| Sooke                                                                        | 605,613   | 554,506   | 9.2      | 586,817   | 545,444   | 7.6      |  |  |  |  |  |
| First Nations                                                                | -         | -         | n/a      | -         | -         | n/a      |  |  |  |  |  |
| Victoria CMA                                                                 | 1,016,934 | 986,669   | 3.1      | 1,125,033 | 918,317   | 22.5     |  |  |  |  |  |

Source: CMHC (Market Absorption Survey)

Figure 5.1: MLS<sup>®</sup> Residential Average Price for Victoria



Figure 5.2: MLS<sup>®</sup> Residential Sales for Victoria



Figure 5.3: MLS<sup>®</sup> Residential Sales- to- Active Listings Ratio for Victoria



MLS® is a registered trademark of the Canadian Real Estate Association (CREA).

Source: Victoria Real Estate Board (VREB)

Note: Based on boundaries of the VREB; does not include waterfront, acreage, duplexes, manufactured homes.

|      |           |                           | Т                              | able 6: | Economic                 | Indica               | tors                    |                             |                              |                                    |
|------|-----------|---------------------------|--------------------------------|---------|--------------------------|----------------------|---------