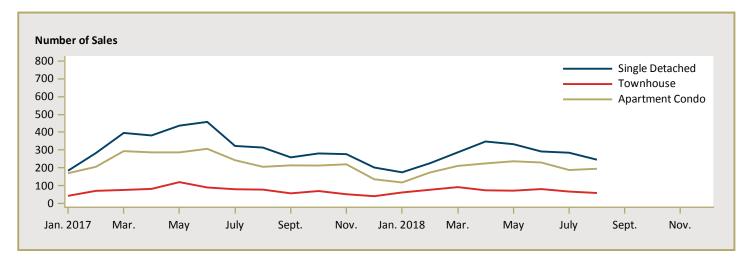

| -         | -         | n/a      | -         | -         | n/a      |  |  |  |  |  |
| Sooke                                                                        | 605,613   | 554,506   | 9.2      | 586,817   | 545,444   | 7.6      |  |  |  |  |  |
| First Nations                                                                | -         | -         | n/a      | -         | -         | n/a      |  |  |  |  |  |
| Victoria CMA                                                                 | 1,016,934 | 986,669   | 3.1      | 1,125,033 | 918,317   | 22.5     |  |  |  |  |  |

Source: CMHC (Market Absorption Survey)

Figure 5.1: MLS<sup>®</sup> Residential Average Price for Victoria



Figure 5.2: MLS<sup>®</sup> Residential Sales for Victoria



Figure 5.3: MLS<sup>®</sup> Residential Sales- to- Active Listings Ratio for Victoria



MLS® is a registered trademark of the Canadian Real Estate Association (CREA).

Source: Victoria Real Estate Board (VREB)

Note: Based on boundaries of the VREB; does not include waterfront, acreage, duplexes, manufactured homes.

|      |           |                           | Т                              | able 6: | Economic                 | Indica               | tors                    |                             |                              |                                    |
|------|-----------|---------------------------|--------------------------------|---------|--------------------------|----------------------|-------------------------|-----------------------------|---------------