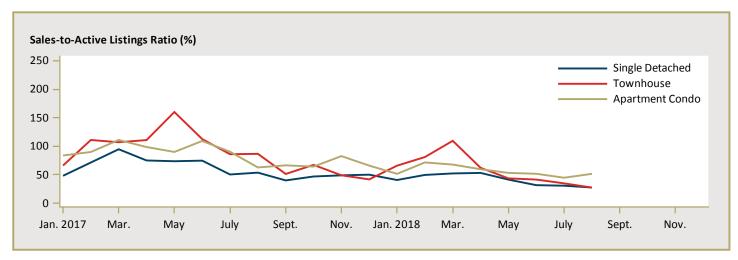

| -         | n/a      |  |  |  |  |  |
| Sooke                                                                        | 605,613   | 554,506   | 9.2      | 586,817   | 545,444   | 7.6      |  |  |  |  |  |
| First Nations                                                                | -         | -         | n/a      | -         | -         | n/a      |  |  |  |  |  |
| Victoria CMA                                                                 | 1,016,934 | 986,669   | 3.1      | 1,125,033 | 918,317   | 22.5     |  |  |  |  |  |

Source: CMHC (Market Absorption Survey)

Figure 5.1: MLS<sup>®</sup> Residential Average Price for Victoria



Figure 5.2: MLS<sup>®</sup> Residential Sales for Victoria



Figure 5.3: MLS<sup>®</sup> Residential Sales- to- Active Listings Ratio for Victoria



MLS® is a registered trademark of the Canadian Real Estate Association (CREA).

Source: Victoria Real Estate Board (VREB)

Note: Based on boundaries of the VREB; does not include waterfront, acreage, duplexes, manufactured homes.

|      |           |                           | Т                              | able 6: | Economic                 | Indica               | tors                    |                             |                              |                                    |
|------|-----------|---------------------------|--------------------------------|---------|--------------------------|----------------------|-------------------------|-----------------------------|------------------------------|------------------------------------|
|      |           |