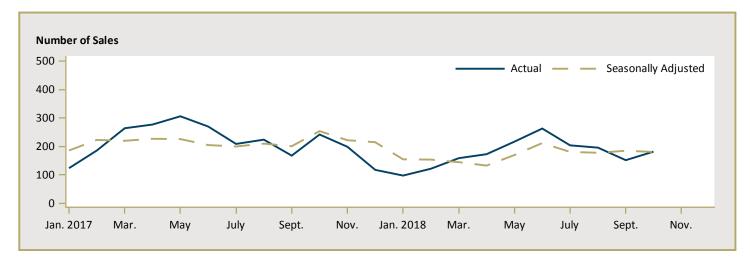

#### **SYMBOLS**

- n/a Not applicable
- \* Totals may not add up due to co-operatives and unknown market types
- \*\* Percent change > 200%
- Nil
- -- Amount too small to be expressed
- SA Monthly figures are adjusted to remove normal seasonal variation