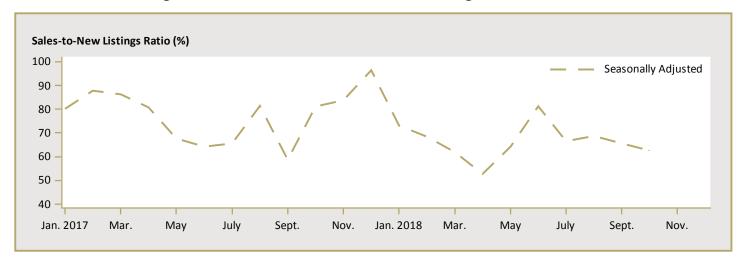

#### **SYMBOLS**

- n/a Not applicable
- \* Totals may not add up due to co-operatives and unknown market types
- \*\* Percent change > 200%
- Nil
- -- Amount too small to be expressed
- SA Monthly figures are adjusted to remove normal seasonal variation