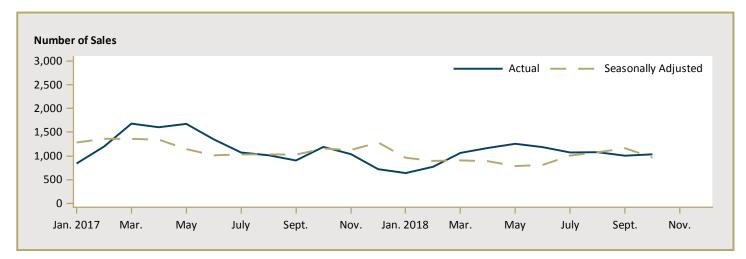

| n/a      | 1,498,685 | 2,226,250 | -32.7    |  |  |  |  |  |  |
| Grimsby                                                         | -        | -        | n/a      | -         | -         | n/a      |  |  |  |  |  |  |
| Brantford CMA                                                   | 608,572  | 439,392  | 38.5     | 614,820   | 494,892   | 24.2     |  |  |  |  |  |  |
| Brant City                                                      | 589,600  | -        | n/a      | 587,748   | 471,459   | 24.7     |  |  |  |  |  |  |
| Brantford City                                                  | 631,609  | -        | n/a      | 653,575   | 541,543   | 20.7     |  |  |  |  |  |  |

Figure 5.1a: MLS® Residential Average Price for Hamilton



Figure 5.2a: MLS® Residential Sales for Hamilton



Figure 5.3a: MLS® Residential Sales- to- New Listings Ratio for Hamilton



MLS® is a registered trademark of the Canadian Real Estate Association (CREA).

Source: CREA / Haver Analytics

Figure 5.1b: MLS® Residential Average Price for Brantford



Figure 5.2b: MLS® Residential Sales for Brantford



Figure 5.3b: MLS® Residential Sales- to- New Listings Ratio for Brantford



MLS® is a registered trademark of the Canadian Real Estate Association (CREA).

Source: CREA / Haver Analytics

Note: Seasonally adjusted data of average price are not available at the time of publication.

|      | Table 6a: Economic Indicators |                           |                                |               |                          |                   |                         |