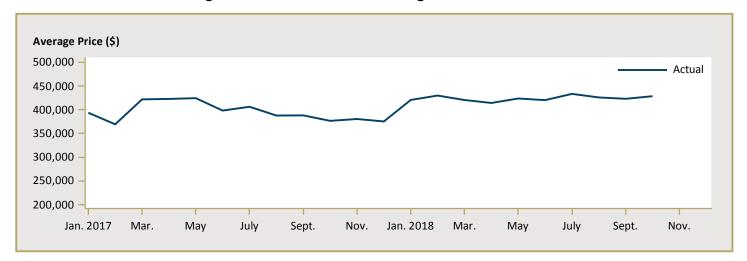

| 608,572  | 439,392  | 38.5     | 614,820   | 494,892   | 24.2     |  |  |  |  |  |  |
| Brant City                                                      | 589,600  | -        | n/a      | 587,748   | 471,459   | 24.7     |  |  |  |  |  |  |
| Brantford City                                                  | 631,609  | -        | n/a      | 653,575   | 541,543   | 20.7     |  |  |  |  |  |  |

Figure 5.1a: MLS® Residential Average Price for Hamilton



Figure 5.2a: MLS® Residential Sales for Hamilton



Figure 5.3a: MLS® Residential Sales- to- New Listings Ratio for Hamilton



MLS® is a registered trademark of the Canadian Real Estate Association (CREA).

Source: CREA / Haver Analytics

Figure 5.1b: MLS® Residential Average Price for Brantford



Figure 5.2b: MLS® Residential Sales for Brantford



Figure 5.3b: MLS® Residential Sales- to- New Listings Ratio for Brantford



MLS® is a registered trademark of the Canadian Real Estate Association (CREA).

Source: CREA / Haver Analytics

Note: Seasonally adjusted data of average price are not available at the time of publication.

|      | Table 6a: Economic Indicators |                           |                                |               |                          |                   |                         |                             |                              |                                    |  |  |  |
|------|-------------------------------|---------------------------|--------------------------------|---------------|--------------------------|-------------------