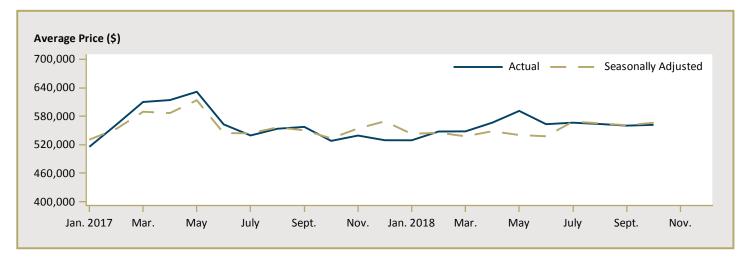

| -        | -        | n/a      | 1,498,685 | 2,226,250 | -32.7    |  |  |  |  |  |  |
| Grimsby                                                         | -        | -        | n/a      | -         | -         | n/a      |  |  |  |  |  |  |
| Brantford CMA                                                   | 608,572  | 439,392  | 38.5     | 614,820   | 494,892   | 24.2     |  |  |  |  |  |  |
| Brant City                                                      | 589,600  | -        | n/a      | 587,748   | 471,459   | 24.7     |  |  |  |  |  |  |
| Brantford City                                                  | 631,609  | -        | n/a      | 653,575   | 541,543   | 20.7     |  |  |  |  |  |  |

Figure 5.1a: MLS® Residential Average Price for Hamilton



Figure 5.2a: MLS® Residential Sales for Hamilton



Figure 5.3a: MLS® Residential Sales- to- New Listings Ratio for Hamilton



MLS® is a registered trademark of the Canadian Real Estate Association (CREA).

Source: CREA / Haver Analytics

Figure 5.1b: MLS® Residential Average Price for Brantford



Figure 5.2b: MLS® Residential Sales for Brantford



Figure 5.3b: MLS® Residential Sales- to- New Listings Ratio for Brantford



MLS® is a registered trademark of the Canadian Real Estate Association (CREA).

Source: CREA / Haver Analytics

Note: Seasonally adjusted data of average price are not available at the time of publication.

|      | Table 6a: Economic Indicators |                           |                                |               |                          |