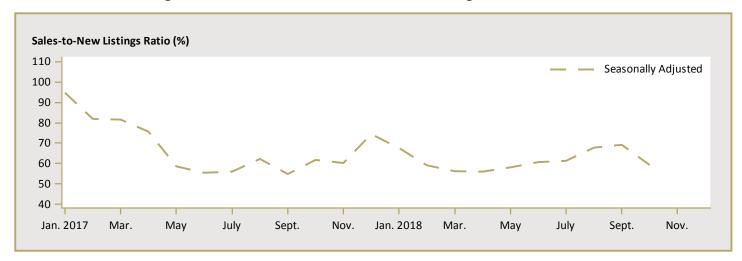

rimsby                                                         | -        | -        | n/a      | -         | -         | n/a      |  |  |  |  |  |  |
| Brantford CMA                                                   | 608,572  | 439,392  | 38.5     | 614,820   | 494,892   | 24.2     |  |  |  |  |  |  |
| Brant City                                                      | 589,600  | -        | n/a      | 587,748   | 471,459   | 24.7     |  |  |  |  |  |  |
| Brantford City                                                  | 631,609  | -        | n/a      | 653,575   | 541,543   | 20.7     |  |  |  |  |  |  |

Figure 5.1a: MLS® Residential Average Price for Hamilton



Figure 5.2a: MLS® Residential Sales for Hamilton



Figure 5.3a: MLS® Residential Sales- to- New Listings Ratio for Hamilton



MLS® is a registered trademark of the Canadian Real Estate Association (CREA).

Source: CREA / Haver Analytics

Figure 5.1b: MLS® Residential Average Price for Brantford



Figure 5.2b: MLS® Residential Sales for Brantford



Figure 5.3b: MLS® Residential Sales- to- New Listings Ratio for Brantford



MLS® is a registered trademark of the Canadian Real Estate Association (CREA).

Source: CREA / Haver Analytics

Note: Seasonally adjusted data of average price are not available at the time of publication.

|      | Table 6a: Economic Indicators |                           |                                |               |                          |                   |                         |                             |                              |                                    |