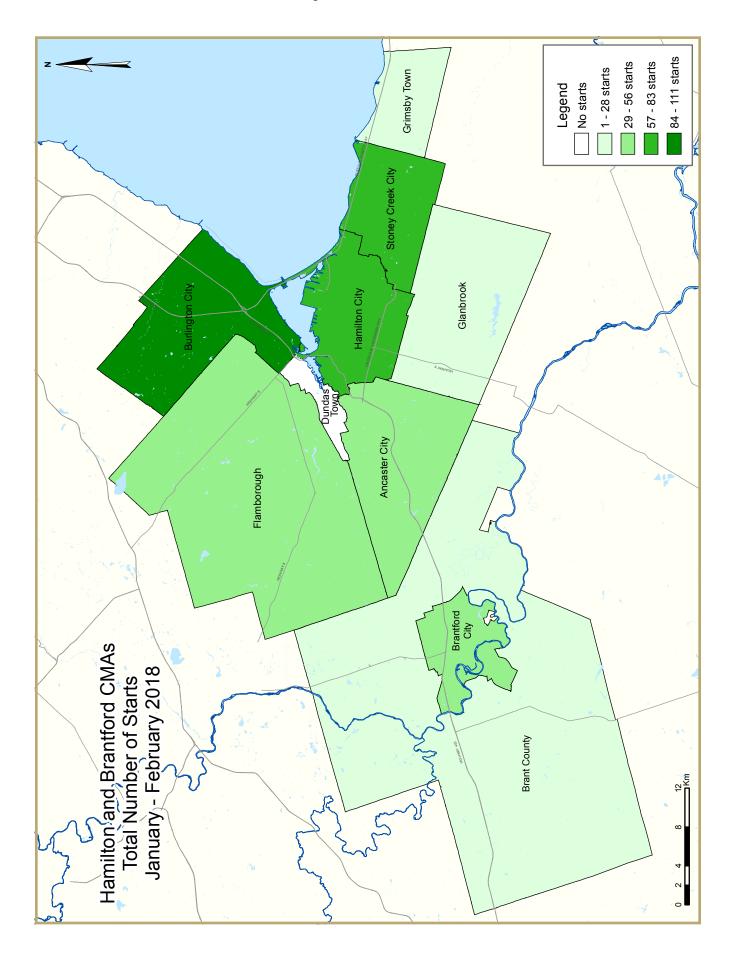

|                                | Table 1.2: | Housing  | Activity             | Summar | y by Subr       | narket          |                             |                 |              |
|--------------------------------|------------|----------|----------------------|--------|-----------------|-----------------|-----------------------------|-----------------|--------------|
|                                |            |          | February             | 2018   |                 |                 |                             |                 |              |
|                                |            |          | Owne                 | rship  |                 |                 |                             |                 |              |
|                                |            | Freehold |                      | •      | Condominium     |                 | Ren                         |                 |              |
|                                | Single     | Semi     | Row, Apt.<br>& Other | Single | Row and<br>Semi | Apt. &<br>Other | Single,<br>Semi, and<br>Row | Apt. &<br>Other | Total*       |
| UNDER CONSTRUCTION             |            |          |                      |        |                 |                 | 11011                       |                 |              |
| City of Hamilton               |            |          |                      |        |                 |                 |                             |                 |              |
| February 2018                  | 402        | 26       | 610                  | 0      | 103             | 584             | 0                           | 0               | 1,725        |
| February 2017                  | 554        | 44       | 600                  | 0      | 6               | 369             | 90                          | 100             | 1,763        |
| Former Hamilton City           |            |          |                      |        |                 |                 |                             |                 | ,            |
| February 2018                  | 32         | 8        | 51                   | 0      | 0               | 307             | 0                           | 0               | 398          |
| February 2017                  | 75         | 4        | 129                  | 0      | 0               | 132             | 90                          | 100             | 530          |
| Stoney Creek City              |            |          |                      | -      | -               |                 |                             |                 |              |
| February 2018                  | 174        | 0        | 321                  | 0      | 62              | 277             | 0                           | 0               | 834          |
| February 2017                  | 49         | 22       | 100                  | 0      | 6               | 237             | 0                           | 0               | 414          |
| Ancaster City                  |            |          |                      | -      | -               |                 | -                           | -               |              |
| February 2018                  | 150        | 18       | 71                   | 0      | 0               | 0               | 0                           | 0               | 239          |
| February 2017                  | 47         | 18       | 64                   | 0      | 0               | 0               | 0                           | 0               | 129          |
| Dundas Town                    |            | 10       | U I                  | J      | U               | Ű               | U                           | Ű               | 127          |
| February 2018                  | 5          | 0        | 5                    | 0      | 0               | 0               | 0                           | 0               | 10           |
| February 2017                  | 4          | 0        | 0                    | 0      | 0               | 0               | 0                           | 0               | 4            |
| Flamborough                    |            | U        | Ŭ                    | U      | Ŭ               | Ű               | Ū                           | Ű               |              |
| February 2018                  | 31         | 0        | 94                   | 0      | 19              | 0               | 0                           | 0               | 144          |
| February 2017                  | 287        | 0        | 160                  | 0      | 0               | 0               | 0                           | 0               | 447          |
| Glanbrook                      | 207        | U        | 100                  | U      | U               | U               | U                           | U               | 177          |
| February 2018                  | 10         | 0        | 68                   | 0      | 22              | 0               | 0                           | 0               | 100          |
| February 2017                  | 92         | 0        | 147                  | 0      | 0               | 0               | 0                           | 0               | 239          |
| City of Burlington             | 72         | U        | 147                  | U      | U               | U               | U                           | U               | 237          |
|                                | 136        | 2        | 0                    | 0      | 0               | 1.170           | 0                           | 52              | 1 250        |
| February 2018                  | 54         | 2        | 0                    | 0      | 0               | 1,160<br>815    | 0                           | 52<br>0         | 1,350<br>869 |
| February 2017                  | 54         | U        | 0                    | U      | 0               | 619             | U                           | U               | 007          |
| Grimsby<br>February 2018       | 9          | 0        | 166                  | 0      | 95              | 423             | 0                           | 0               | 693          |
| February 2017                  | 12         | 0        | 92                   | 0      | 23              | 423             | 0                           | 0               | 550          |
| Hamilton CMA                   | 12         | U        | 72                   | U      | 23              | τzJ             | U                           | U               | 550          |
| February 2018                  | 547        | 28       | 776                  | 0      | 198             | 2,167           | 0                           | 52              | 3,768        |
| February 2017                  | 620        | 44       | 692                  | 0      |                 | 1,607           | 90                          | 100             | 3,788        |
|                                | 020        |          | 072                  | U      | 27              | 1,007           | 70                          | 100             | 5,102        |
| Brant City                     |            |          |                      |        |                 |                 |                             |                 |              |
| February 2018                  | 65         | 6        | 0                    | 0      | 0               | 0               | 8                           | 0               | 79           |
| February 2017                  | 56         | 2        |                      | 0      |                 | 0               | 8                           | 0               | 75           |
| Brantford City                 |            | 2        | 7                    | U      | U               | U               | 0                           | U               | 73           |
| February 2018                  | 78         | 0        | 132                  | 0      | 5               | 0               | 0                           | 57              | 272          |
| February 2018<br>February 2017 | 78         | 6        | 89                   | 0      |                 | 0               | 0                           | 57              | 125          |
| Brantford CMA                  | /          | 0        | 07                   | U      | 13              | U               | U                           | 0               | 125          |
|                                | 142        | ,        | 122                  | 0      | F               | 0               | 0                           | [7              | 251          |
| February 2018<br>February 2017 | 143<br>63  | 6<br>8   | 132<br>98            | 0<br>0 |                 | 0               | 8                           | 57<br>8         | 351          |
| redruary 2017                  | 63         | 8        | 78                   | 0      | 15              | 0               | 8                           | 8               | 200          |