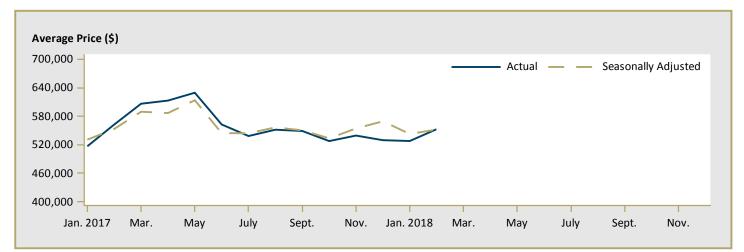

| n/a      |  |  |  |  |  |  |
| City of Burlington                                              | -        | -        | n/a      | 2,072,283 | -        | n/a      |  |  |  |  |  |  |
| Grimsby                                                         | -        | -        | n/a      | -         | -        | n/a      |  |  |  |  |  |  |
| Brantford CMA                                                   | 629,074  | 516,148  | 21.9     | 627,778   | 498,157  | 26.0     |  |  |  |  |  |  |
| Brant City                                                      | -        | 334,752  | n/a      | 626,222   | 403,576  | 55.2     |  |  |  |  |  |  |
| Brantford City                                                  | -        | 598,600  | n/a      | -         | 547,937  | n/a      |  |  |  |  |  |  |





Figure 5.2a: MLS<sup>®</sup> Residential Sales for Hamilton



Figure 5.3a: MLS® Residential Sales- to- New Listings Ratio for Hamilton



MLS® is a registered trademark of the Canadian Real Estate Association (CREA).

Source: CREA / Haver Analytics









Figure 5.3b: MLS® Residential Sales- to- New Listings Ratio for Brantford



MLS® is a registered trademark of the Canadian Real Estate Association (CREA).

Source: CREA / Haver Analytics

Note: Seasonally adjusted data of average price are not available at the time of publication.

|      |           |                           | Т                              | able 6 | a: Econom                  | ic Indica                      | tors                    |                             |                              |