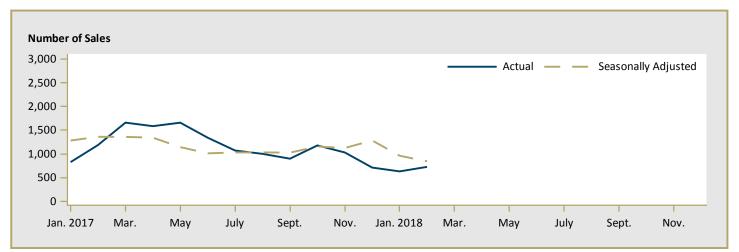

#### Available in SELECTED Reports:

- I.2 Housing Activity Summary by Submarket
- 1.3 History of Housing Activity (once a year)
- 2.2 Starts by Submarket, by Dwelling Type and by Intended Market Current Month or Quarter
- 2.3 Starts by Submarket, by Dwelling Type and by Intended Market Year-to-Date
- 2.4 Starts by Submarket and by Intended Market Current Month or Quarter
- 2.5 Starts by Submarket and by Intended Market Year-to-Date
- 3.2 Completions by Submarket, by Dwelling Type and by Intended Market Current Month or Quarter
- 3.3 Completions by Submarket, by Dwelling Type and by Intended Market Year-to-Date
- 3.4 Completions by Submarket and by Intended Market Current Month or Quarter
- 3.5 Completions by Submarket and by Intended Market Year-to-Date
- 4.1 Average Price (\$) of Absorbed Single-Detached Units
- 5 MLS<sup>®</sup> Residential Activity
- 6 Economic Indicators