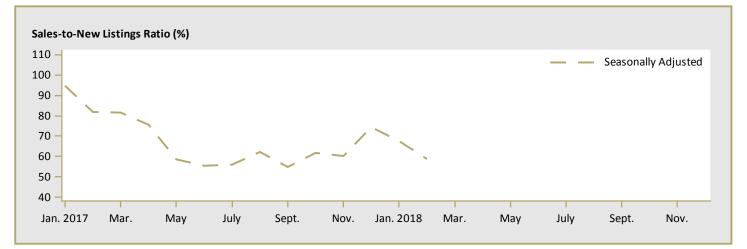

#### Available in SELECTED Reports:

- I.2 Housing Activity Summary by Submarket
- 1.3 History of Housing Activity (once a year)
- 2.2 Starts by Submarket, by Dwelling Type and by Intended Market Current Month or Quarter
- 2.3 Starts by Submarket, by Dwelling Type and by Intended Market Year-to-Date
- 2.4 Starts by Submarket and by Intended Market Current Month or Quarter
- 2.5 Starts by Submarket and by Intended Market Year-to-Date
- 3.2 Completions by Submarket, by Dwelling Type and by Intended Market Current Month or Quarter
- 3.3 Completions by Submarket, by Dwelling Type and by Intended Market Year-to-Date
- 3.4 Completions by Submarket and by Intended Market Current Month or Quarter
- 3.5 Completions by Submarket and by Intended Market Year-to-Date
- 4.1 Average Price (\$) of Absorbed Single-Detached Units
- 5 MLS<sup>®</sup> Residential Activity
- 6 Economic Indicators