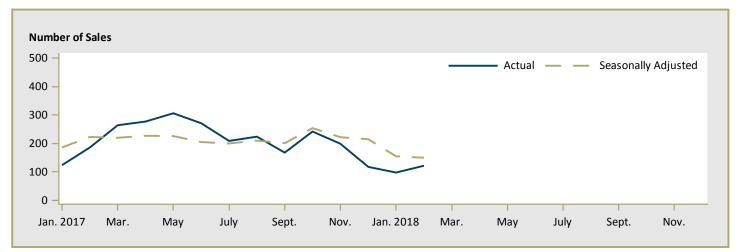

#### Available in SELECTED Reports:

- I.2 Housing Activity Summary by Submarket
- 1.3 History of Housing Activity (once a year)
- 2.2 Starts by Submarket, by Dwelling Type and by Intended Market Current Month or Quarter
- 2.3 Starts by Submarket, by Dwelling Type and by Intended Market Year-to-Date
- 2.4 Starts by Submarket and by Intended Market Current Month or Quarter
- 2.5 Starts by Submarket and by Intended Market Year-to-Date
- 3.2 Completions by Submarket, by Dwelling Type and by Intended Market Current Month or Quarter
- 3.3 Completions by Submarket, by Dwelling Type and by Intended Market Year-to-Date
- 3.4 Completions by Submarket and by Intended Market Current Month or Quarter
- 3.5 Completions by Submarket and by Intended Market Year-to-Date
- 4.1 Average Price (\$) of Absorbed Single-Detached Units
- 5 MLS<sup>®</sup> Residential Activity
- 6 Economic Indicators