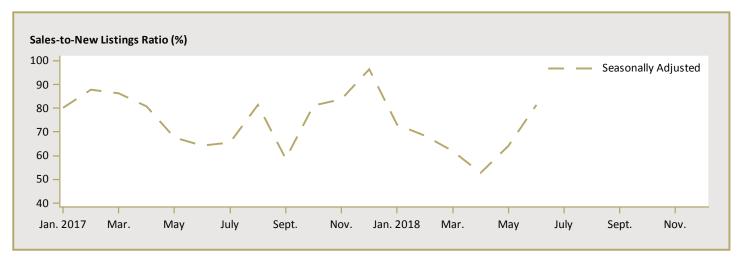

| -         | 470,171   | n/a      | 626,222   | 451,680   | 38.6     |  |  |  |  |  |  |
| Brantford City                                                  | -         | -         | n/a      | -         | 525,451   | n/a      |  |  |  |  |  |  |

Figure 5.1a: MLS® Residential Average Price for Hamilton



Figure 5.2a: MLS<sup>®</sup> Residential Sales for Hamilton



Figure 5.3a: MLS® Residential Sales- to- New Listings Ratio for Hamilton



MLS® is a registered trademark of the Canadian Real Estate Association (CREA).

Source: CREA / Haver Analytics

Figure 5.1b: MLS® Residential Average Price for Brantford



Figure 5.2b: MLS® Residential Sales for Brantford



Figure 5.3b: MLS<sup>®</sup> Residential Sales- to- New Listings Ratio for Brantford



MLS® is a registered trademark of the Canadian Real Estate Association (CREA).

Source: CREA / Haver Analytics

Note: Seasonally adjusted data of average price are not available at the time of publication.

|      | Table 6a: Economic Indicators  June 2018 |                           |                                |      |                                    |       |                         |                             |                              |                                    |  |  |  |
|------|------------------------------------------|---------------------------|--------------------------------|------|------------------------------------|-------|-------------------------|-----------------------------|------------------------------|------------------------------------|--|--