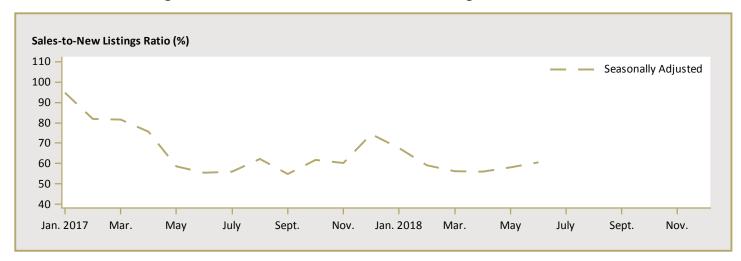

| -         | -         | n/a      | -         | -         | n/a      |  |  |  |  |  |  |
| Brantford CMA                                                   | 615,138   | 470,171   | 30.8     | 598,796   | 493,661   | 21.3     |  |  |  |  |  |  |
| Brant City                                                      | -         | 470,171   | n/a      | 626,222   | 451,680   | 38.6     |  |  |  |  |  |  |
| Brantford City                                                  | -         | -         | n/a      | -         | 525,451   | n/a      |  |  |  |  |  |  |

Figure 5.1a: MLS® Residential Average Price for Hamilton



Figure 5.2a: MLS<sup>®</sup> Residential Sales for Hamilton



Figure 5.3a: MLS® Residential Sales- to- New Listings Ratio for Hamilton



MLS® is a registered trademark of the Canadian Real Estate Association (CREA).

Source: CREA / Haver Analytics

Figure 5.1b: MLS® Residential Average Price for Brantford



Figure 5.2b: MLS® Residential Sales for Brantford



Figure 5.3b: MLS<sup>®</sup> Residential Sales- to- New Listings Ratio for Brantford



MLS® is a registered trademark of the Canadian Real Estate Association (CREA).

Source: CREA / Haver Analytics

Note: Seasonally adjusted data of average price are not available at the time of publication.

|      | Table 6a: Economic Indicators  June 2018 |                           |                                |      |                                    |       |                         |                             |                              |