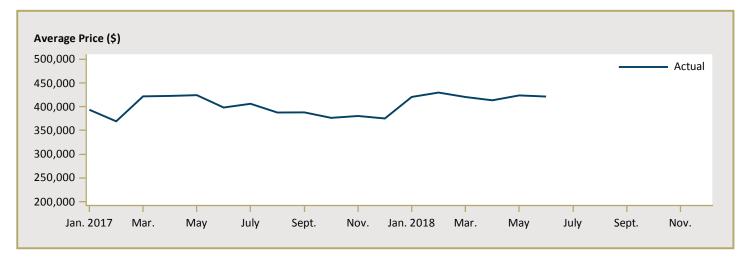

| 615,138   | 470,171   | 30.8     | 598,796   | 493,661   | 21.3     |  |  |  |  |  |  |
| Brant City                                                      | -         | 470,171   | n/a      | 626,222   | 451,680   | 38.6     |  |  |  |  |  |  |
| Brantford City                                                  | -         | -         | n/a      | -         | 525,451   | n/a      |  |  |  |  |  |  |

Figure 5.1a: MLS® Residential Average Price for Hamilton



Figure 5.2a: MLS<sup>®</sup> Residential Sales for Hamilton



Figure 5.3a: MLS® Residential Sales- to- New Listings Ratio for Hamilton



MLS® is a registered trademark of the Canadian Real Estate Association (CREA).

Source: CREA / Haver Analytics

Figure 5.1b: MLS® Residential Average Price for Brantford



Figure 5.2b: MLS® Residential Sales for Brantford



Figure 5.3b: MLS<sup>®</sup> Residential Sales- to- New Listings Ratio for Brantford



MLS® is a registered trademark of the Canadian Real Estate Association (CREA).

Source: CREA / Haver Analytics

Note: Seasonally adjusted data of average price are not available at the time of publication.

|      | Table 6a: Economic Indicators  June 2018 |                           |                                |      |                                    |       |                         |                             |                              |                                    |  |  |  |
|------|------------------------------------------|---------------------------|--------------------------------|------|---------------------------------