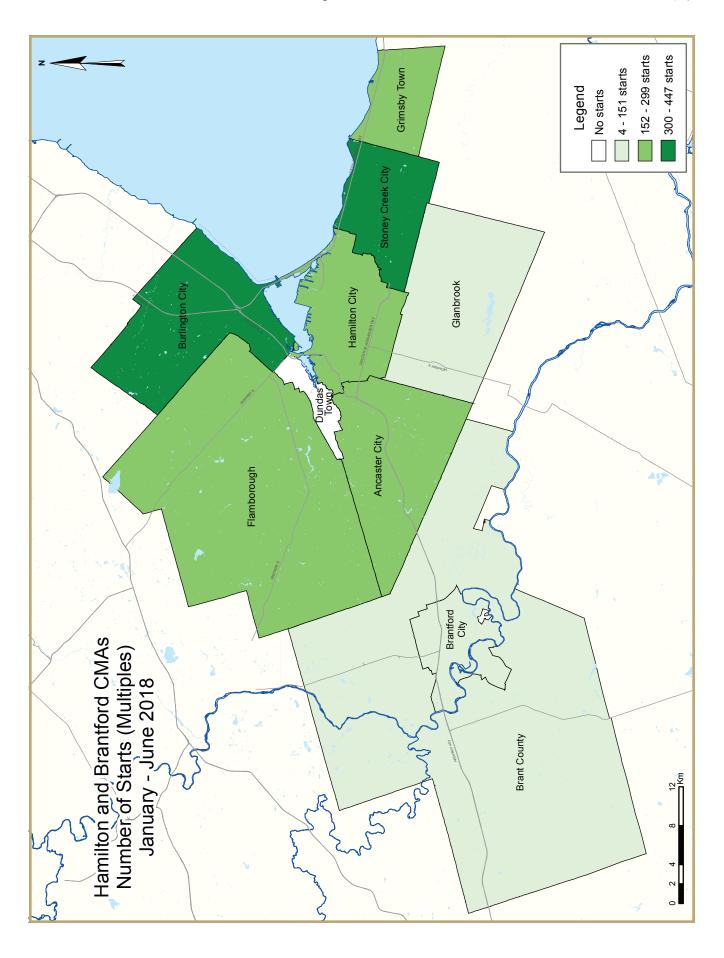

## HOUSING MARKET INFORMATION

# HOUSING NOW TABLES Hamilton and Brantford CMAs

Date Released: July 2018



## **SUBSCRIBE NOW!**

Get email notifications when CMHC publications are released or updated. Sign up for a free myCMHC account for enhanced site access, including one-click subscriptions to the reports and tables that matter to you.

Get your myCMHC account today!

















# HOUSING NOW REPORT TABLES

#### Available in ALL reports:

- I Housing Starts (SAAR and Trend)
- I.I Housing Activity Summary of CMA
- 2 Starts by Submarket and by Dwelling Type Current Month or Quarter
- 2.1 Starts by Submarket and by Dwelling Type Year-to-Date
- 3 Completions by Submarket and by Dwelling Type Current Month or Quarter
- 3.1 Completions by Submarket and by Dwelling Type Year-to-Date
- 4 Absorbed Single-Detached Units by Price Range

#### **Available in SELECTED Reports:**

- 1.2 Housing Activity Summary by Submarket
- 1.3 History of Housing Activity (once a year)
- 2.2 Starts by Submarket, by Dwelling Type and by Intended Market Current Month or Quarter
- 2.3 Starts by Submarket, by Dwelling Type and by Intended Market Year-to-Date
- 2.4 Starts by Submarket and by