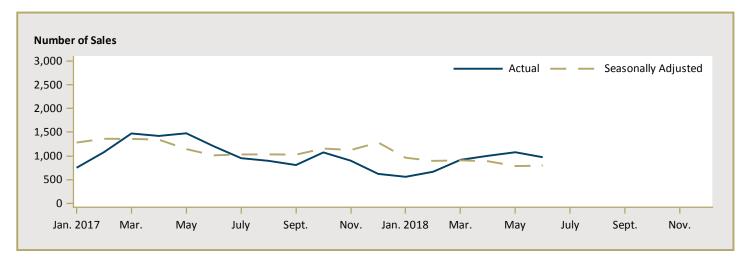

2,072,283 | 2,226,250 | -6.9     |  |  |  |  |  |  |
| Grimsby                                                         | -         | -         | n/a      | -         | -         | n/a      |  |  |  |  |  |  |
| Brantford CMA                                                   | 615,138   | 470,171   | 30.8     | 598,796   | 493,661   | 21.3     |  |  |  |  |  |  |
| Brant City                                                      | -         | 470,171   | n/a      | 626,222   | 451,680   | 38.6     |  |  |  |  |  |  |
| Brantford City                                                  | -         | -         | n/a      | -         | 525,451   | n/a      |  |  |  |  |  |  |

Figure 5.1a: MLS® Residential Average Price for Hamilton



Figure 5.2a: MLS<sup>®</sup> Residential Sales for Hamilton



Figure 5.3a: MLS® Residential Sales- to- New Listings Ratio for Hamilton



MLS® is a registered trademark of the Canadian Real Estate Association (CREA).

Source: CREA / Haver Analytics

Figure 5.1b: MLS® Residential Average Price for Brantford



Figure 5.2b: MLS® Residential Sales for Brantford



Figure 5.3b: MLS<sup>®</sup> Residential Sales- to- New Listings Ratio for Brantford



MLS® is a registered trademark of the Canadian Real Estate Association (CREA).

Source: CREA / Haver Analytics

Note: Seasonally adjusted data of average price are not available at the time of publication.

|      | Table 6a: Economic Indicators  June 2018 |                           |                                |      |                                    |       |                         |