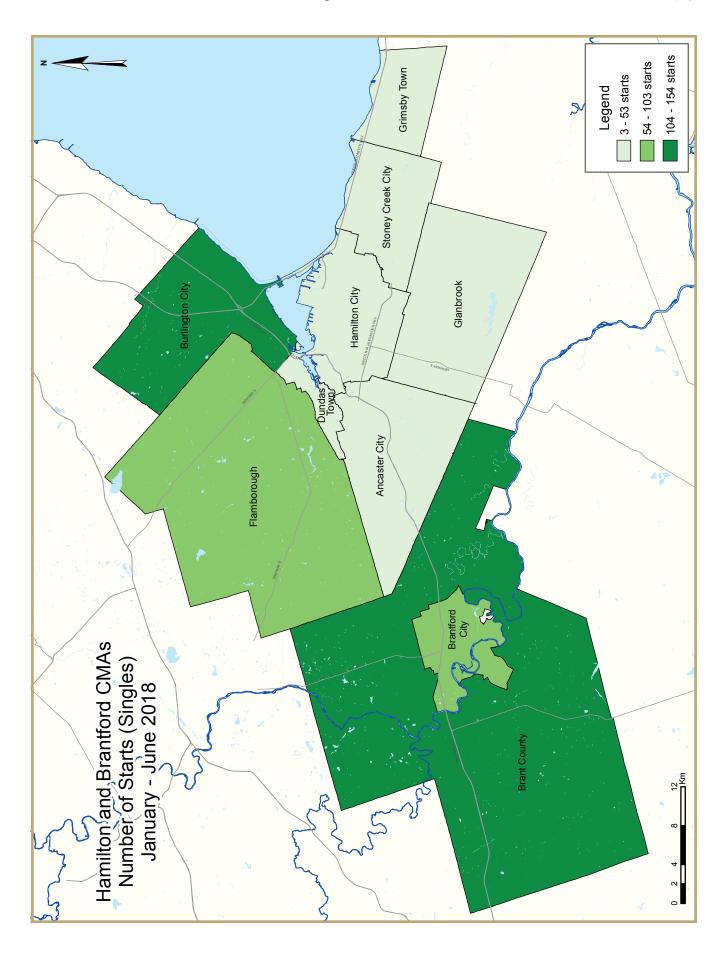

|                      | Table 1.2: | Housing  | Activity             | Summar | y by Subr       | narket          |                             |                 |             |
|----------------------|------------|----------|----------------------|--------|-----------------|-----------------|-----------------------------|-----------------|-------------|
|                      |            |          | June 2               | 018    |                 |                 |                             |                 |             |
|                      |            |          | Owne                 | ership |                 |                 | Dan                         | 4-1             |             |
|                      |            | Freehold |                      | C      | Condominium     | 1               | Ren                         | tai             | <b>T</b> 18 |
|                      | Single     | Semi     | Row, Apt.<br>& Other | Single | Row and<br>Semi | Apt. &<br>Other | Single,<br>Semi, and<br>Row | Apt. &<br>Other | Total*      |
| STARTS               |            |          |                      |        |                 |                 |                             |                 |             |
| City of Hamilton     |            |          |                      |        |                 |                 |                             |                 |             |
| June 2018            | 37         | 4        |                      | 0      | 15              | 183             | 0                           | 0               | 280         |
| June 2017            | 87         | 2        | 85                   | 0      | 0               | 0               | 0                           | 0               | 174         |
| Former Hamilton City |            |          |                      |        |                 |                 |                             |                 |             |
| June 2018            | 12         | 0        | 0                    | 0      | 0               | 183             | 0                           | 0               | 195         |
| June 2017            | 10         | 2        | 13                   | 0      | 0               | 0               | 0                           | 0               | 25          |
| Stoney Creek City    |            |          |                      |        |                 |                 |                             |                 |             |
| June 2018            | 4          | 0        | 12                   | 0      | 0               | 0               | 0                           | 0               | 16          |
| June 2017            | 56         | 0        | 0                    | 0      | 0               | 0               | 0                           | 0               | 56          |
| Ancaster City        |            |          |                      |        |                 |                 |                             |                 |             |
| June 2018            | 3          | 0        | 20                   | 0      | 0               | 0               | 0                           | 0               | 23          |
| June 2017            | 16         | 0        | 22                   | 0      | 0               | 0               | 0                           | 0               | 38          |
| Dundas Town          |            |          |                      |        |                 |                 |                             |                 |             |
| June 2018            | - 1        | 0        | 0                    | 0      | 0               | 0               | 0                           | 0               | - 1         |
| June 2017            | 0          | 0        | 0                    | 0      | 0               | 0               | 0                           | 0               | 0           |
| Flamborough          |            |          |                      |        |                 |                 |                             |                 |             |
| June 2018            | 15         | 4        | 9                    | 0      | 0               | 0               | 0                           | 0               | 28          |
| June 2017            | 4          | 0        | 42                   | 0      | 0               | 0               | 0                           | 0               | 46          |
| Glanbrook            |            |          |                      |        |                 |                 |                             |                 |             |
| June 2018            | 2          | 0        | 0                    | 0      | 15              | 0               | 0                           | 0               | 17          |
| June 2017            | 1          | 0        | 8                    | 0      | 0               | 0               | 0                           | 0               | 9           |
| City of Burlington   | ·          |          | _                    |        | •               |                 | -                           | -               |             |
| June 2018            | 7          | 24       | 0                    | 0      | 0               | 61              | 0                           | 0               | 92          |
| June 2017            | 14         | 2        | 0                    | 0      | 0               | 4               | 0                           | 0               | 20          |
| Grimsby              |            | _        | J                    | J      |                 |                 | J                           | J               | 20          |
| June 2018            | 4          | 0        | 6                    | 0      | 0               | 164             | 0                           | 0               | 174         |
| June 2017            | 0          | 0        | 12                   | 0      | 0               | 0               | 0                           | 0               | 12          |
| Hamilton CMA         | Ü          | U        | 12                   | U      | U               | U               | U                           | J               | 12          |
| June 2018            | 48         | 28       | 47                   | 0      | 15              | 408             | 0                           | 0               | 546         |
| June 2017            | 101        | 4        |                      | 0      | 0               | 4<br>1          | 0                           | 0               | 206         |
| Julie 2017           | 101        |          | 71                   | U      | U               |                 | U                           | U               | 200         |
| Brant City           |            |          |                      |        |                 |                 |                             |                 |             |
| June 2018            | 58         | 0        | 0                    | 0      | 4               | 0               | 0                           | 0               | 62          |
| June 2017            | 3          | 0        |                      |        | 0               | 0               |                             | 0               |             |
|                      | 3          | U        | U                    | 0      | 0               | U               | U                           | U               | 3           |
| Brantford City       | 0          | ^        | ^                    | 0      | 0               | ^               | ^                           | ^               | ^           |
| June 2018            | 0          | 0        |                      | 0      | 0               | 0               |                             | 0               | 0           |
| June 2017            | I          | 0        | 45                   | 0      | 0               | 0               | 0                           | 0               | 46          |
| Brantford CMA        | F.0        |          |                      |        |                 |                 |                             |                 | ,,          |
| June 2018            | 58         | 0        |                      |        | 4               | 0               |                             | 0               |             |
| June 2017            | 4          | 0        | 45                   | 0      | 0               | 0               | 0                           | 0               | 49          |