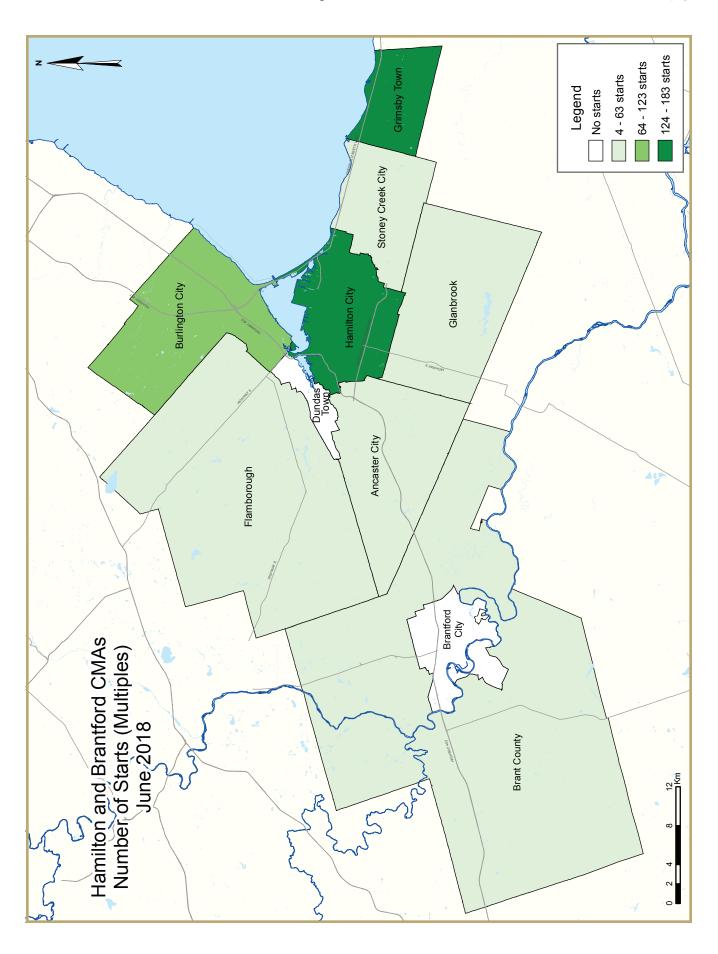

|                      | Table 2      | Starts       | by Sub       | market       | and by       | Dwellir      | ng Type      |              |              |              |             |  |
|----------------------|--------------|--------------|--------------|--------------|--------------|--------------|--------------|--------------|--------------|--------------|-------------|--|
| June 2018            |              |              |              |              |              |              |              |              |              |              |             |  |
|                      | Sin          | gle          | Sei          | mi           | Row          |              | Apt. &       | Other        | Total        |              |             |  |
| Submarket            | June<br>2018 | June<br>2017 | %<br>Change |  |
| Hamilton CMA         | 48           | 101          | 28           | 4            | 62           | 97           | 408          | 4            | 546          | 206          | 165.0       |  |
| City of Hamilton     | 37           | 87           | 4            | 2            | 56           | 85           | 183          | 0            | 280          | 174          | 60.9        |  |
| Former Hamilton City | 12           | 10           | 0            | 2            | 0            | 13           | 183          | 0            | 195          | 25           | **          |  |
| Stoney Creek City    | 4            | 56           | 0            | 0            | 12           | 0            | 0            | 0            | 16           | 56           | -71.4       |  |
| Ancaster City        | 3            | 16           | 0            | 0            | 20           | 22           | 0            | 0            | 23           | 38           | -39.5       |  |
| Dundas Town          | - 1          | 0            | 0            | 0            | 0            | 0            | 0            | 0            | - 1          | 0            | n/a         |  |
| Flamborough          | 15           | 4            | 4            | 0            | 9            | 42           | 0            | 0            | 28           | 46           | -39.1       |  |
| Glanbrook            | 2            | - 1          | 0            | 0            | 15           | 8            | 0            | 0            | 17           | 9            | 88.9        |  |
| City of Burlington   | 7            | 14           | 24           | 2            | 0            | 0            | 61           | 4            | 92           | 20           | **          |  |
| Grimsby              | 4            | 0            | 0            | 0            | 6            | 12           | 164          | 0            | 174          | 12           | **          |  |
| Brantford CMA        | 58           | 4            | 0            | 0            | 4            | 45           | 0            | 0            | 62           | 49           | 26.5        |  |
| Brant City           | 58           | 3            | 0            | 0            | 4            | 0            | 0            | 0            | 62           | 3            | **          |  |
| Brantford City       | 0            | - 1          | 0            | 0            | 0            | 45           | 0            | 0            | 0            | 46           | -100.0      |  |