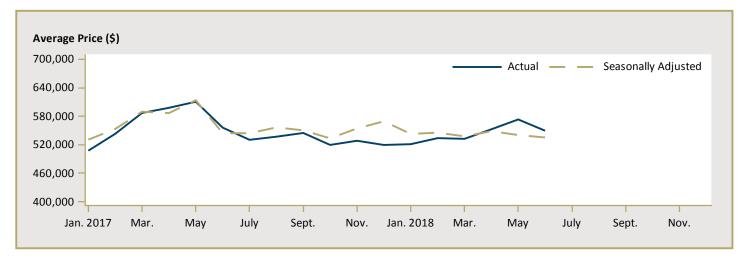

| -         | 2,226,250 | n/a      | 2,072,283 | 2,226,250 | -6.9     |  |  |  |  |  |  |
| Grimsby                                                         | -         | -         | n/a      | -         | -         | n/a      |  |  |  |  |  |  |
| Brantford CMA                                                   | 615,138   | 470,171   | 30.8     | 598,796   | 493,661   | 21.3     |  |  |  |  |  |  |
| Brant City                                                      | -         | 470,171   | n/a      | 626,222   | 451,680   | 38.6     |  |  |  |  |  |  |
| Brantford City                                                  | -         | -         | n/a      | -         | 525,451   | n/a      |  |  |  |  |  |  |

Figure 5.1a: MLS® Residential Average Price for Hamilton



Figure 5.2a: MLS<sup>®</sup> Residential Sales for Hamilton



Figure 5.3a: MLS® Residential Sales- to- New Listings Ratio for Hamilton



MLS® is a registered trademark of the Canadian Real Estate Association (CREA).

Source: CREA / Haver Analytics

Figure 5.1b: MLS® Residential Average Price for Brantford



Figure 5.2b: MLS® Residential Sales for Brantford



Figure 5.3b: MLS<sup>®</sup> Residential Sales- to- New Listings Ratio for Brantford



MLS® is a registered trademark of the Canadian Real Estate Association (CREA).

Source: CREA / Haver Analytics

Note: Seasonally adjusted data of average price are not available at the time of publication.

|      | Table 6a: Economic Indicators  June 2018 |                           |                                |      |