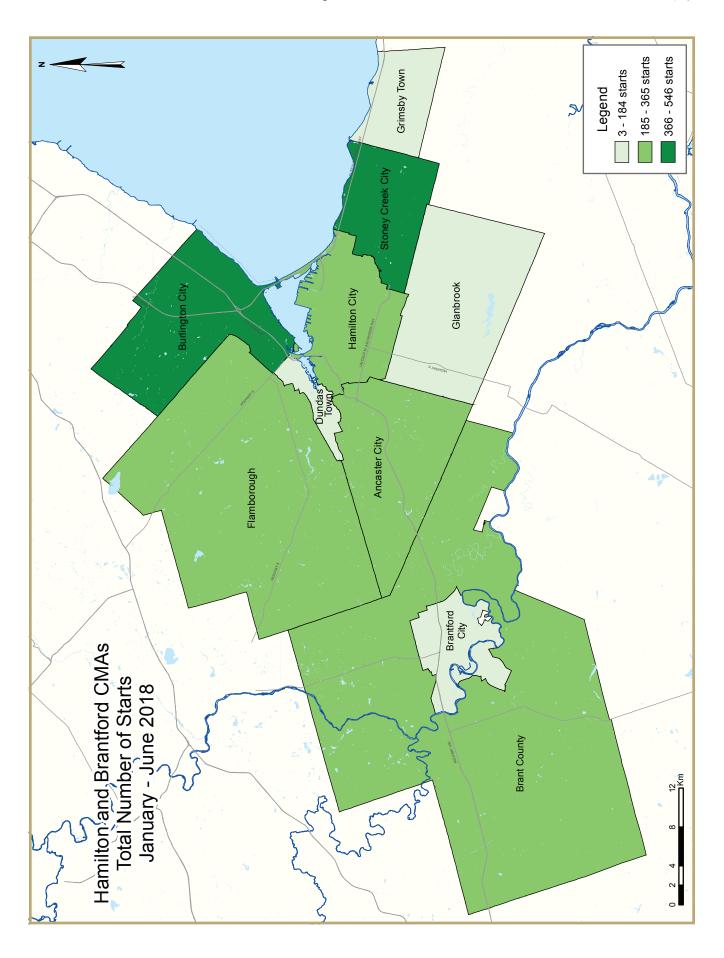

|                      | Table 1.2: | Housing  | Activity             | Summar | y by Subr       | narket          |                             |                 |             |
|----------------------|------------|----------|----------------------|--------|-----------------|-----------------|-----------------------------|-----------------|-------------|
|                      |            |          | June 2               | 018    |                 |                 |                             |                 |             |
|                      |            |          | Owne                 | ership |                 |                 | Dan                         | 4-1             |             |
|                      |            | Freehold |                      | C      | Condominium     | 1               | Ren                         | tai             | <b>T</b> 18 |
|                      | Single     | Semi     | Row, Apt.<br>& Other | Single | Row and<br>Semi | Apt. &<br>Other | Single,<br>Semi, and<br>Row | Apt. &<br>Other | Total*      |
| STARTS               |            |          |                      |        |                 |                 |                             |                 |             |
| City of Hamilton     |            |          |                      |        |                 |                 |                             |                 |             |
| June 2018            | 37         | 4        |                      | 0      | 15              | 183             | 0                           | 0               | 280         |
| June 2017            | 87         | 2        | 85                   | 0      | 0               | 0               | 0                           | 0               | 174         |
| Former Hamilton City |            |          |                      |        |                 |                 |                             |                 |             |
| June 2018            | 12         | 0        | 0                    | 0      | 0               | 183             | 0                           | 0               | 195         |
| June 2017            | 10         | 2        | 13                   | 0      | 0               | 0               | 0                           | 0               | 25          |
| Stoney Creek City    |            |          |                      |        |                 |                 |                             |                 |             |
| June 2018            | 4          | 0        | 12                   | 0      | 0               | 0               | 0                           | 0               | 16          |
| June 2017            | 56         | 0        | 0                    | 0      | 0               | 0               | 0                           | 0               | 56          |
| Ancaster City        |            |          |                      |        |                 |                 |                             |                 |             |
| June 2018            | 3          | 0        | 20                   | 0      | 0               | 0               | 0                           | 0               | 23          |
| June 2017            | 16         | 0        | 22                   | 0      | 0               | 0               | 0                           | 0               | 38          |
| Dundas Town          |            |          |                      |        |                 |                 |                             |                 |             |
| June 2018            | - 1        | 0        | 0                    | 0      | 0               | 0               | 0                           | 0               | - 1         |
| June 2017            | 0          | 0        | 0                    | 0      | 0               | 0               | 0                           | 0               | 0           |
| Flamborough          |            |          |                      |        |                 |                 |                             |                 |             |
| June 2018            | 15         | 4        | 9                    | 0      | 0               | 0               | 0                           | 0               | 28          |
| June 2017            | 4          | 0        | 42                   | 0      | 0               | 0               | 0                           | 0               | 46          |
| Glanbrook            |            |          |                      |        |                 |                 |                             |                 |             |
| June 2018            | 2          | 0        | 0                    | 0      | 15              | 0               | 0                           | 0               | 17          |
| June 2017            | 1          | 0        | 8                    | 0      | 0               | 0               | 0                           | 0               | 9           |
| City of Burlington   | ·          |          | _                    |        | •               |                 | -                           | -               |             |
| June 2018            | 7          | 24       | 0                    | 0      | 0               | 61              | 0                           | 0               | 92          |
| June 2017            | 14         | 2        | 0                    | 0      | 0               | 4               | 0                           | 0               | 20          |
| Grimsby              |            | _        | J                    | J      |                 |                 | J                           | J               | 20          |
| June 2018            | 4          | 0        | 6                    | 0      | 0               | 164             | 0                           | 0               | 174         |
| June 2017            | 0          | 0        | 12                   | 0      | 0               | 0               | 0                           | 0               | 12          |
| Hamilton CMA         | Ü          | U        | 12                   | U      | U               | U               | U                           | J               | 12          |
| June 2018            | 48         | 28       | 47                   | 0      | 15              | 408             | 0                           | 0               | 546         |
| June 2017            | 101        | 4        |                      | 0      | 0               | 4<br>1          | 0                           | 0               | 206         |
| Julie 2017           | 101        |          | 71                   | U      | U               |                 | U                           | U               | 200         |
| Brant City           |            |          |                      |        |                 |                 |                             |                 |             |
| June 2018            | 58         | 0        | 0                    | 0      | 4               | 0               | 0                           | 0               | 62          |
| June 2017            | 3          | 0        |                      |        | 0               | 0               |                             | 0               |             |
|                      | 3          | U        | U                    | 0      | 0               | U               | U                           | U               | 3           |
| Brantford City       | 0          | ^        | ^                    | 0      | 0               | ^               | ^                           | ^               | ^           |
| June 2018            | 0          | 0        |                      | 0      | 0               | 0               |                             | 0               | 0           |
| June 2017            | I          | 0        | 45                   | 0      | 0               | 0               | 0                           | 0               | 46          |
| Brantford CMA        | F.0        |          |                      |        |                 |                 |                             |                 | ,,          |
| June 2018            | 58         | 0        |                      |        | 4               | 0               |                             | 0               |             |
| June 2017            | 4          | 0        | 45                   | 0      | 0               | 0               | 0                           | 0               | 49          |