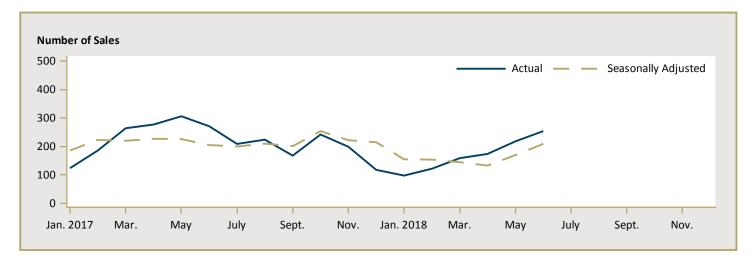

30.8     | 598,796   | 493,661   | 21.3     |  |  |  |  |  |  |
| Brant City                                                      | -         | 470,171   | n/a      | 626,222   | 451,680   | 38.6     |  |  |  |  |  |  |
| Brantford City                                                  | -         | -         | n/a      | -         | 525,451   | n/a      |  |  |  |  |  |  |

Figure 5.1a: MLS® Residential Average Price for Hamilton



Figure 5.2a: MLS<sup>®</sup> Residential Sales for Hamilton



Figure 5.3a: MLS® Residential Sales- to- New Listings Ratio for Hamilton



MLS® is a registered trademark of the Canadian Real Estate Association (CREA).

Source: CREA / Haver Analytics

Figure 5.1b: MLS® Residential Average Price for Brantford



Figure 5.2b: MLS® Residential Sales for Brantford



Figure 5.3b: MLS<sup>®</sup> Residential Sales- to- New Listings Ratio for Brantford



MLS® is a registered trademark of the Canadian Real Estate Association (CREA).

Source: CREA / Haver Analytics

Note: Seasonally adjusted data of average price are not available at the time of publication.

|      | Table 6a: Economic Indicators  June 2018 |                           |                                |      |                                    |       |                         |                             |                              |                                    |  |  |  |
|------|------------------------------------------|---------------------------|--------------------------------|------|------------------------------------|-------|-------------------------|---------------